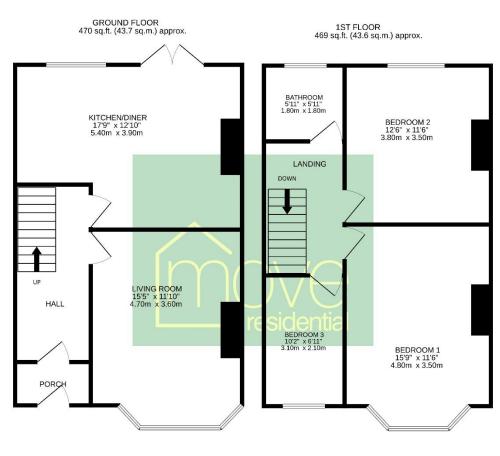

### **Floor Plan**

TOTAL FLOOR AREA: 939 sq.ft. (87.3 sq.m.) approx. Whilst every attempt has been made to ensure the accuracy of the floorplan contained here, measurement of doors, windows, scoms and any other items are approximate and on responsibility is taken for any error, omission or mis-statement. This plan is for illustrative purposes only and should be used as such by any prospective purchaser. The services, systems and applicances shown have not been tested and no guarante as to their operability or efficiency can be given. Made with Merport & 2020