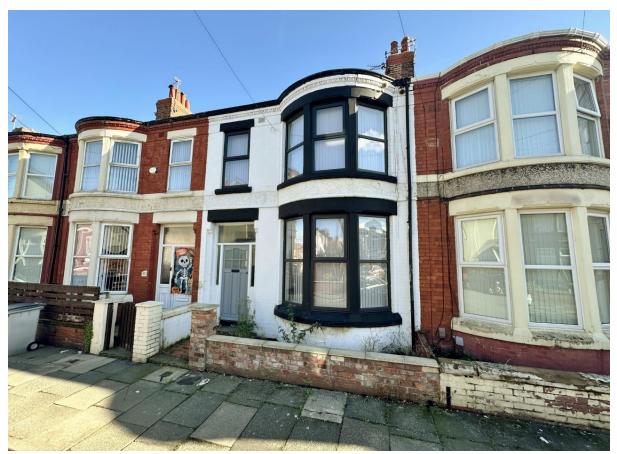

# Walsingham Road, Wallasey, Wirral CH44 9DX

- Traditional Three Bedroom Mid Terraced Property
- Vestibule, Hallway and Good Sized Bay Fronted Lounge
- Three Good Sized Bedrooms and Three Piece Bathroom
- Walking Distance to Amenities and Transport Links

#### Description

Offered for sale with no onward chain, Move Residential are delighted to present this traditional three bedroom mid terraced property. In need of some modernising, the property briefly comprises a hallway, bay fronted lounge and rear kitchen diner with modern fitted kitchen and patio doors leading to the rear garden. To the first floor you have three good sized bedrooms and a three piece bathroom. Further benefiting from a large enclosed courtyard garden with access gate. Wallasey is a ever popular area with excellent shops and amenities within easy reach along with commuting links throughout Wirral and Liverpool. A closer inspection is strongly recommended.