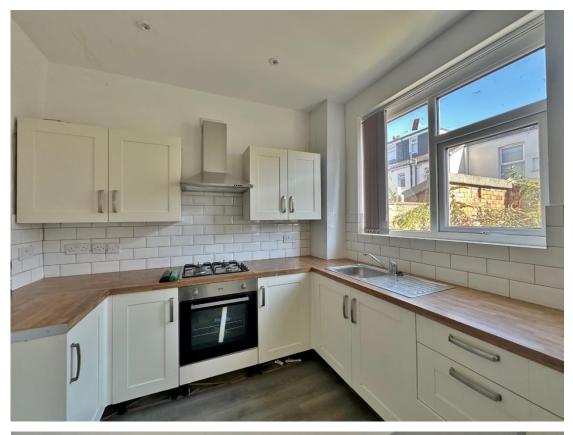

- Offered to the Sales Market with No Onward Chain
- Modern Kitchen Diner with Patio Doors to Courtyard
- Situated in the Popular Residential Area of Wallasey
- Closer Inspection Strongly Recommended

Offers Over £125,000 – No Onward Chain

#### Description

Offered for sale with no onward chain, Move Residential are delighted to present this traditional three bedroom mid terraced property. In need of some modernising, the property briefly comprises a hallway, bay fronted lounge and rear kitchen diner with modern fitted kitchen and patio doors leading to the rear garden. To the first floor you have three good sized bedrooms and a three piece bathroom. Further benefiting from a large enclosed courtyard garden with access gate. Wallasey is a ever popular area with excellent shops and amenities within easy reach along with commuting links throughout Wirral and Liverpool. A closer inspection is strongly recommended.