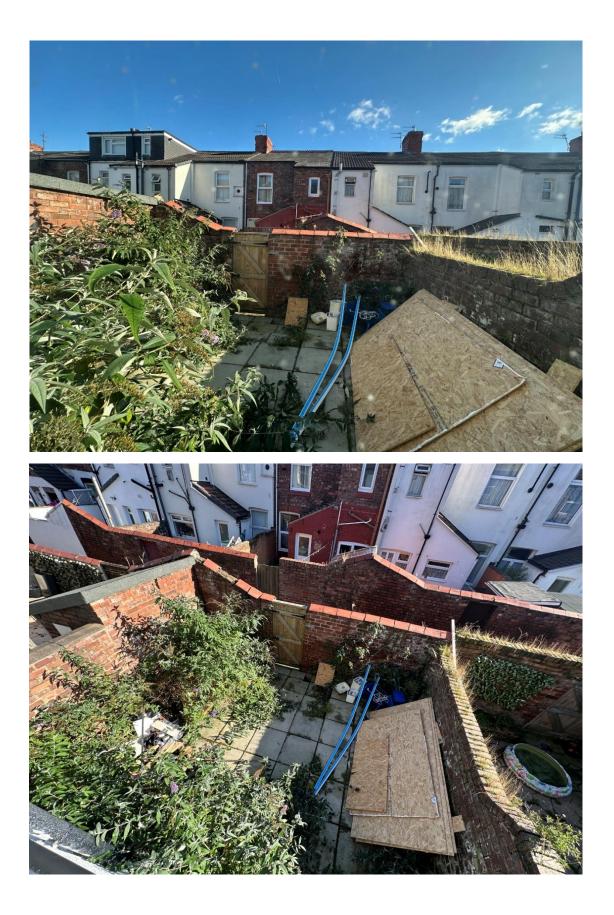

#### Description

Offered for sale with no onward chain, Move Residential are delighted to present this traditional three bedroom mid terraced property. In need of some modernising, the property briefly comprises a hallway, bay fronted lounge and rear kitchen diner with modern fitted kitchen and patio doors leading to the rear garden. To the first floor you have three good sized bedrooms and a three piece bathroom. Further benefiting from a large enclosed courtyard garden with access gate. Wallasey is a ever popular area with excellent shops and amenities within easy reach along with commuting links throughout Wirral and Liverpool. A closer inspection is strongly recommended.