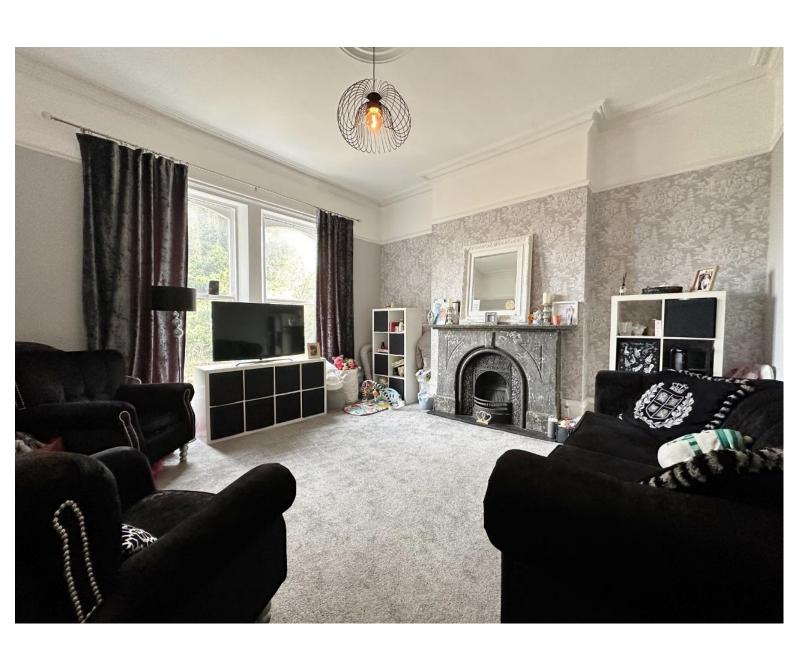

# Bidston Road, Prenton, Wirral CH43 2JZ

- Substantial and Imposing Eight Bedroom Five Bathroom Semi Detached Property
- Arranged Over Four Floors Spanning Over 4,800 Square Foot of Accommodation
- Basement with Hallway, Storage Rooms, Reception Room, Kitchen and W.C.
- Second Floor Boasting Four Bedrooms, Bathroom and Storage Room
- Situated a Short Walk from Oxton Village with Rear Views Towards Liverpool
- Hallway, Three Reception Rooms, Kitchen, Utility Room and Shower Room
- Four First Floor Bedrooms, Two En Suite, Two Walk in Wardrobe and Bathroom
- Off Road Parking, Integral Garage and Large Private Enclosed Rear Garden

In brief you have a porch, welcoming entrance hallway, three generous sized reception rooms and a fitted kitchen. Utility room, shower room and a storage cupboard. To the first floor you have four double bedrooms, two with en suite facilities, two with walk in wardrobes and a family bathroom. The second floor boasts four further sizeable bedrooms, family bathroom and a store room. The basement comprises a hallway, reception room, W.C, fitted kitchen and three storage cupboards. This area is currently being used as a hair salon but offers excellent potential for a home work space or could also function as a one bedroom apartment.