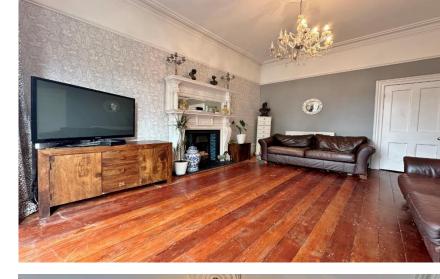

In brief you have a porch, welcoming entrance hallway, three generous sized reception rooms and a fitted kitchen. Utility room, shower room and a storage cupboard. To the first floor you have four double bedrooms, two with en suite facilities, two with walk in wardrobes and a family bathroom. The second floor boasts four further sizeable bedrooms, family bathroom and a store room. The basement comprises a hallway, reception room, W.C, fitted kitchen and three storage cupboards. This area is currently being used as a hair salon but offers excellent potential for a home work space or could also function as a one bedroom apartment.