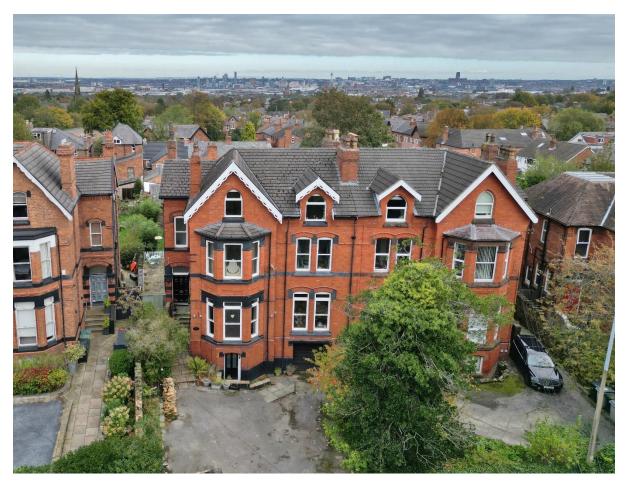

# Bidston Road, Prenton, Wirral CH43 2JZ

- Substantial and Imposing Eight Bedroom Five Bathroom Semi Detached Property
- Arranged Over Four Floors Spanning Over 4,800 Square Foot of Accommodation
- Basement with Hallway, Storage Rooms, Reception Room, Kitchen and W.C.
- Second Floor Boasting Four Bedrooms, Bathroom and Storage Room
- Situated a Short Walk from Oxton Village with Rear Views Towards Liverpool
- Hallway, Three Reception Rooms, Kitchen, Utility Room and Shower Room
- Four First Floor Bedrooms, Two En Suite, Two Walk in Wardrobe and Bathroom
- Off Road Parking, Integral Garage and Large Private Enclosed Rear Garden

# **Description**

Imposing and substantial eight bedroom character semi detached residence with basement and garage. Located within easy reach of Oxton Village this superb accommodation is arranged over four floors and enjoys rear views towards Liverpool. Maintaining many period features with high ceilings, feature fireplaces and well proportioned rooms, this magnificent residence boasts over 4,800 square foot of accommodation.