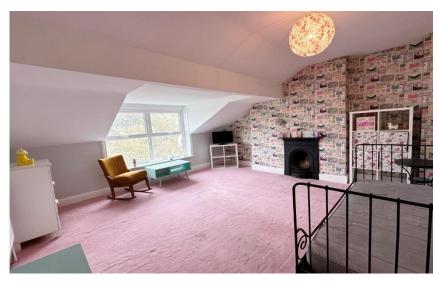

# **Description**

Imposing and substantial eight bedroom character semi detached residence with basement and garage. Located within easy reach of Oxton Village this superb accommodation is arranged over four floors and enjoys rear views towards Liverpool. Maintaining many period features with high ceilings, feature fireplaces and well proportioned rooms, this magnificent residence boasts over 4,800 square foot of accommodation.

In brief you have a porch, welcoming entrance hallway, three generous sized reception rooms and a fitted kitchen. Utility room, shower room and a storage cupboard. To the first floor you have four double bedrooms, two with en suite facilities, two with walk in wardrobes and a family bathroom. The second floor boasts four further sizeable bedrooms, family bathroom and a store room. The basement comprises a hallway, reception room, W.C, fitted kitchen and three storage cupboards. This area is currently being used as a hair salon but offers excellent potential for a home work space or could also function as a one bedroom apartment.