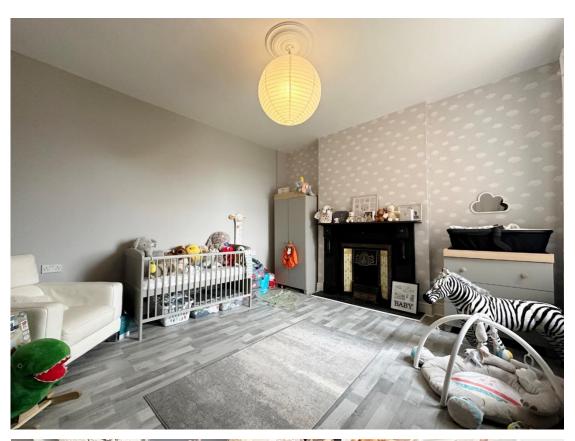

# **Description**

Imposing and substantial eight bedroom character semi detached residence with basement and garage. Located within easy reach of Oxton Village this superb accommodation is arranged over four floors and enjoys rear views towards Liverpool. Maintaining many period features with high ceilings, feature fireplaces and well proportioned rooms, this magnificent residence boasts over 4,800 square foot of accommodation.

In brief you have a porch, welcoming entrance hallway, three generous sized reception rooms and a fitted kitchen. Utility room, shower room and a storage cupboard. To the first floor you have four double bedrooms, two with en suite facilities, two with walk in wardrobes and a family bathroom. The second floor boasts four further sizeable bedrooms, family bathroom and a store room. The basement comprises a hallway, reception room, W.C, fitted kitchen and three storage cupboards. This area is currently being used as a hair salon but offers excellent potential for a home work space or could also function as a one bedroom apartment.