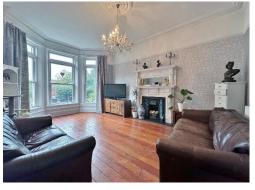

In brief you have a porch, welcoming entrance hallway, three generous sized reception rooms and a fitted kitchen. Utility room, shower room and a storage cupboard. To the first floor you have four double bedrooms, two with en suite facilities, two with walk in wardrobes and a family bathroom. The second floor boasts four further sizeable bedrooms, family bathroom and a store room. The basement comprises a hallway, reception room, W.C, fitted kitchen and three storage cupboards. This area is currently being used as a hair salon but offers excellent potential for a home work space or could also function as a one bedroom apartment.