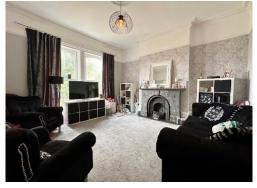

In brief you have a porch, welcoming entrance hallway, three generous sized reception rooms and a fitted kitchen. Utility room, shower room and a storage cupboard. To the first floor you have four double bedrooms, two with en suite facilities, two with walk in wardrobes and a family bathroom. The second floor boasts four further sizeable bedrooms, family bathroom and a store room. The basement comprises a hallway, reception room, W.C, fitted kitchen and three storage cupboards. This area is currently being used as a hair salon but offers excellent potential for a home work space or could also function as a one bedroom apartment.