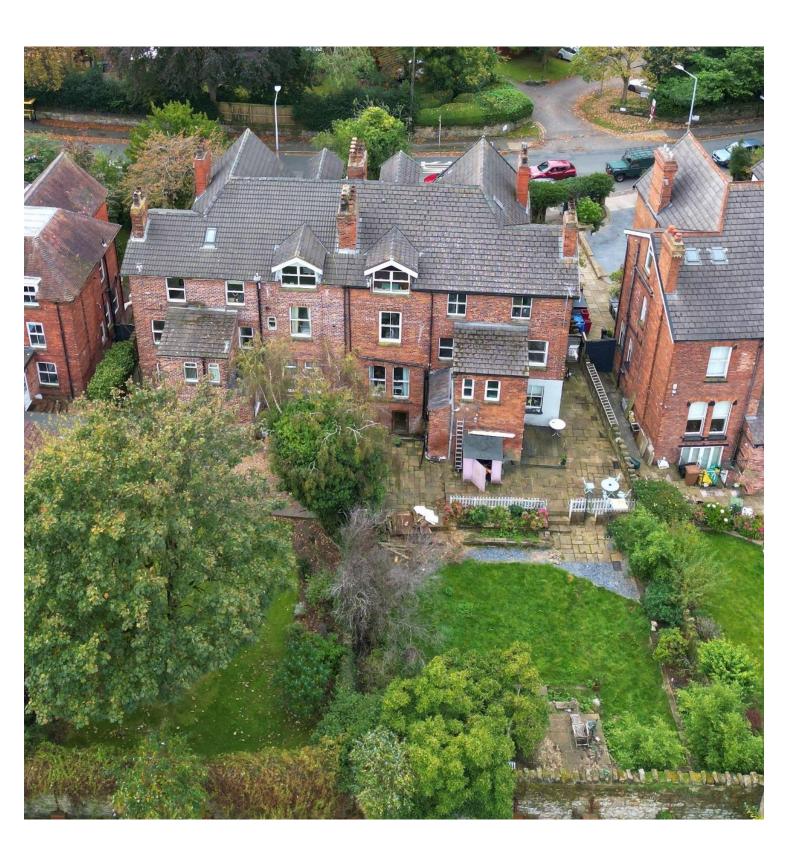

# **Description**

Imposing and substantial eight bedroom character semi detached residence with basement and garage. Located within easy reach of Oxton Village this superb accommodation is arranged over four floors and enjoys rear views towards Liverpool. Maintaining many period features with high ceilings, feature fireplaces and well proportioned rooms, this magnificent residence boasts over 4,800 square foot of accommodation.

Further benefiting from ample off road parking, garage and completing this home perfectly is the large enclosed rear garden. Generous in size with patio and lawned areas perfect for entertaining or relaxing. A closer inspection is essential to fully appreciate this impressive home in full.