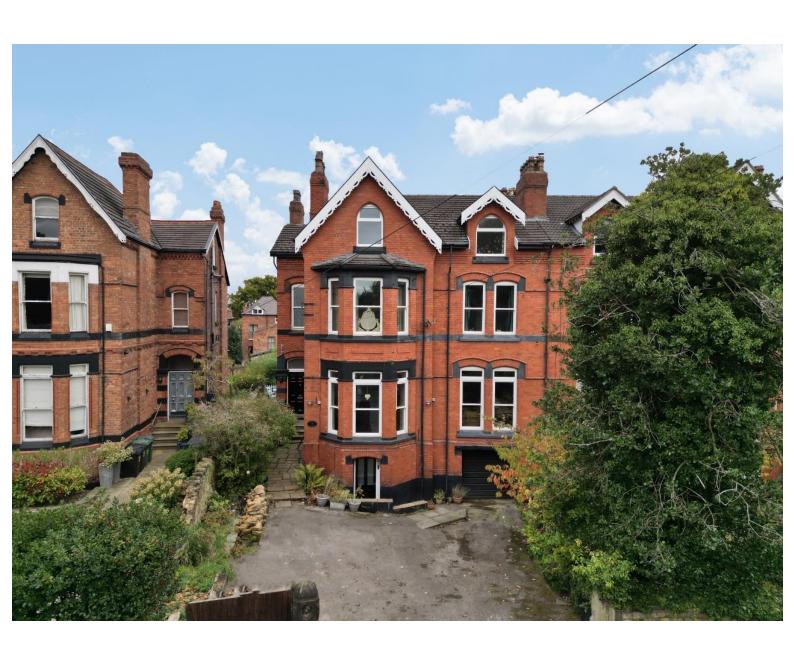

# Bidston Road, Prenton, Wirral CH43 2JZ

- Substantial and Imposing Eight Bedroom Five Bathroom Semi Detached Property
- Arranged Over Four Floors Spanning Over 4,800 Square Foot of Accommodation
- Basement with Hallway, Storage Rooms, Reception Room, Kitchen and W.C.
- Second Floor Boasting Four Bedrooms, Bathroom and Storage Room
- Situated a Short Walk from Oxton Village with Rear Views Towards Liverpool
- Hallway, Three Reception Rooms, Kitchen, Utility Room and Shower Room
- Four First Floor Bedrooms, Two En Suite, Two Walk in Wardrobe and Bathroom
- Off Road Parking, Integral Garage and Large Private Enclosed Rear Garden

# **Description**

Imposing and substantial eight bedroom character semi detached residence with basement and garage. Located within easy reach of Oxton Village this superb accommodation is arranged over four floors and enjoys rear views towards Liverpool. Maintaining many period features with high ceilings, feature fireplaces and well proportioned rooms, this magnificent residence boasts over 4,800 square foot of accommodation.