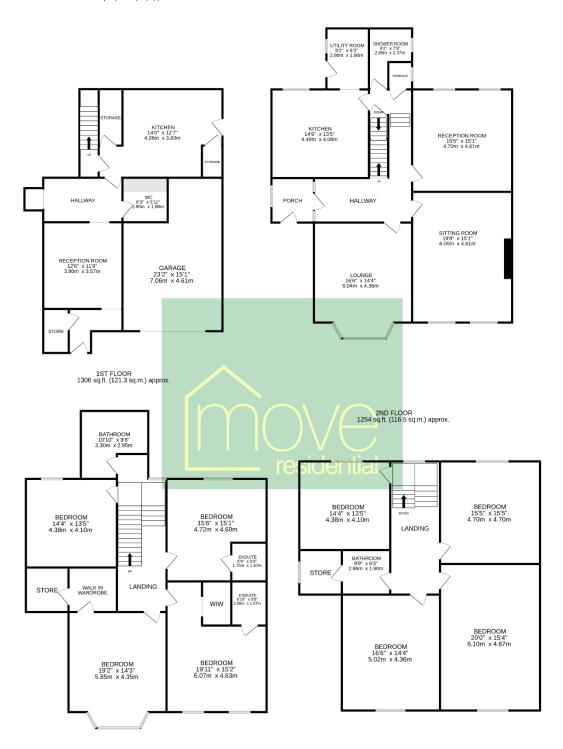

## TOTAL FLOOR AREA: 4825 sq.ft. (448.2 sq.m.) approx.

Whilst every attempt has been made to ensure the accuracy of the floorplan contained here, measurements of doors, windows, rooms and any other items are approximate and no responsibility is taken for any error, omission or mis-statement. This plan is for illustrative purposes only and should be used as such by any prospective purchaser. The services, systems and appliances shown have not been tested and no guarantee as to their operability or efficiency can be given.

Made with Metropix ©2024