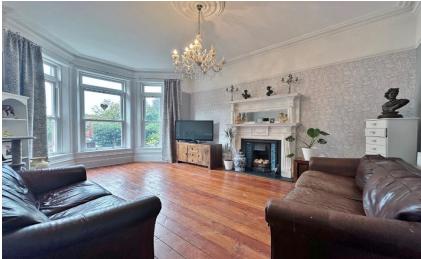

In brief you have a porch, welcoming entrance hallway, three generous sized reception rooms and a fitted kitchen. Utility room, shower room and a storage cupboard. To the first floor you have four double bedrooms, two with en suite facilities, two with walk in wardrobes and a family bathroom. The second floor boasts four further sizeable bedrooms, family bathroom and a store room. The basement comprises a hallway, reception room, W.C, fitted kitchen and three storage cupboards. This area is currently being used as a hair salon but offers excellent potential for a home work space or could also function as a one bedroom apartment.