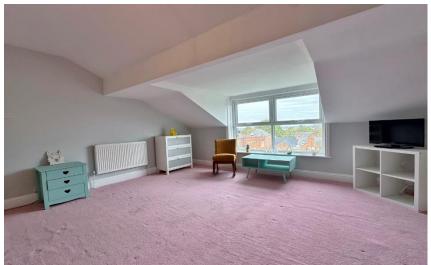

# **Description**

Imposing and substantial eight bedroom character semi detached residence with basement and garage. Located within easy reach of Oxton Village this superb accommodation is arranged over four floors and enjoys rear views towards Liverpool. Maintaining many period features with high ceilings, feature fireplaces and well proportioned rooms, this magnificent residence boasts over 4,800 square foot of accommodation.

In brief you have a porch, welcoming entrance hallway, three generous sized reception rooms and a fitted kitchen. Utility room, shower room and a storage cupboard. To the first floor you have four double bedrooms, two with en suite facilities, two with walk in wardrobes and a family bathroom. The second floor boasts four further sizeable bedrooms, family bathroom and a store room. The basement comprises a hallway, reception room, W.C, fitted kitchen and three storage cupboards. This area is currently being used as a hair salon but offers excellent potential for a home work space or could also function as a one bedroom apartment.