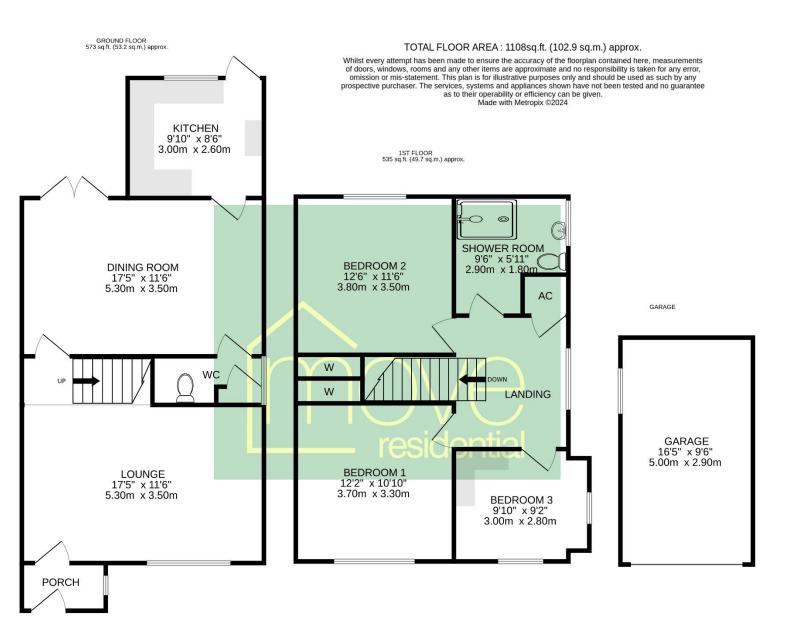

# Beaumaris Drive, Thingwall, Wirral CH61 7XP

- Traditional Three Bedroom Semi Detached Residence
- Well Maintained and Appointed Living Accommodaiton
- Three Sizeable Bedrooms and a Modern Shower Room
- Private Enclosed Rear Garden with Patio and Lawned Areas
- Located in the highly Sought After Area of Thingwall
- Porch, W.C, Lounge, Dining Room and a Fitted Kitchen
- Off Road Parking and a Detached Single Garage to the Rear
- Close to Amenities, Transport Links and Excellent Schools







£250,000





































### Floor Plan



# Description

Located in the popular residential area of Thingwall, Move Residential are delighted to showcase this traditional three bedroom semi detached family home. Well maintained and appointed with a fresh and neutral décor throughout this superb property briefly comprises a porch, spacious lounge with feature fireplace, large dining room with patio doors opening to the delightful rear garden, downstairs W.C and access into a well fitted kitchen. To the first floor you have two sizeable double bedrooms, third double bedroom and a modern shower room. Further benefiting from off road parking, detached single garage and private enclosed rear garden beautifully manicured with patio and lawned areas. Thingwall is a highly sought after area with a wealth of shops, cafes and other local