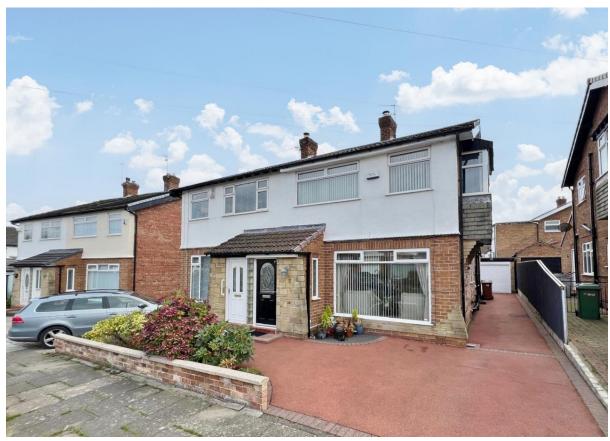

# Beaumaris Drive, Thingwall, Wirral CH61 7XP

- Traditional Three Bedroom Semi Detached Residence
- Well Maintained and Appointed Living Accommodaiton
- Three Sizeable Bedrooms and a Modern Shower Room
- Private Enclosed Rear Garden with Patio and Lawned Areas
- Located in the highly Sought After Area of Thingwall
- Porch, W.C, Lounge, Dining Room and a Fitted Kitchen
- Off Road Parking and a Detached Single Garage to the Rear
- Close to Amenities, Transport Links and Excellent Schools

# Description

Located in the popular residential area of Thingwall, Move Residential are delighted to showcase this traditional three bedroom semi detached family home. Well maintained and appointed with a fresh and neutral décor throughout this superb property briefly comprises a porch, spacious lounge with feature fireplace, large dining room with patio doors opening to the delightful rear garden, downstairs W.C and access into a well fitted kitchen. To the first floor you have two sizeable double bedrooms, third double bedroom and a modern shower room. Further benefiting from off road parking, detached single garage and private enclosed rear garden beautifully manicured with patio and lawned areas. Thingwall is a highly sought after area with a wealth of shops, cafes and other local amenities. With excellent local amenities, thriving community spirit and easy access throughout Wirral, Chester and Liverpool. You also have highly acclaimed schools for all age groups within the area.