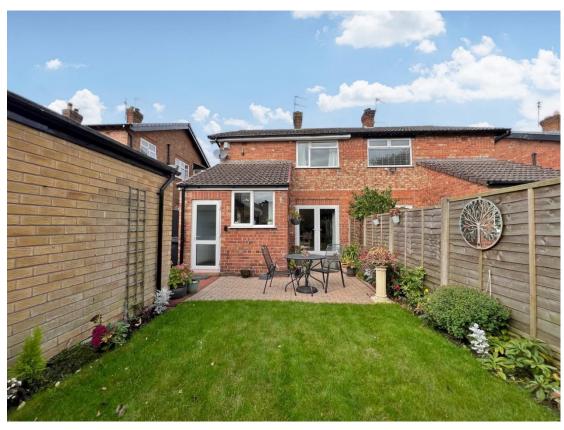

# Description

Located in the popular residential area of Thingwall, Move Residential are delighted to showcase this traditional three bedroom semi detached family home. Well maintained and appointed with a fresh and neutral décor throughout this superb property briefly comprises a porch, spacious lounge with feature fireplace, large dining room with patio doors opening to the delightful rear garden, downstairs W.C and access into a well fitted kitchen. To the first floor you have two sizeable double bedrooms, third double bedroom and a modern shower room. Further benefiting from off road parking, detached single garage and private enclosed rear garden beautifully manicured with patio and lawned areas. Thingwall is a highly sought after area with a wealth of shops, cafes and other local amenities. With excellent local amenities, thriving community spirit and easy access throughout Wirral, Chester and Liverpool. You also have highly acclaimed schools for all age groups within the area.