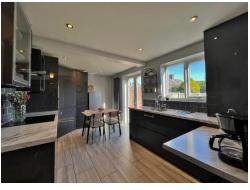

Well maintained throughout this superb accommodation briefly comprises a hallway, lounge with feature fireplace and modern kitchen diner with patio doors to the rear garden. You also have a useful storage area on the ground floor. Two double bedrooms, third bedroom and three piece family bathroom can be found on the first floor.