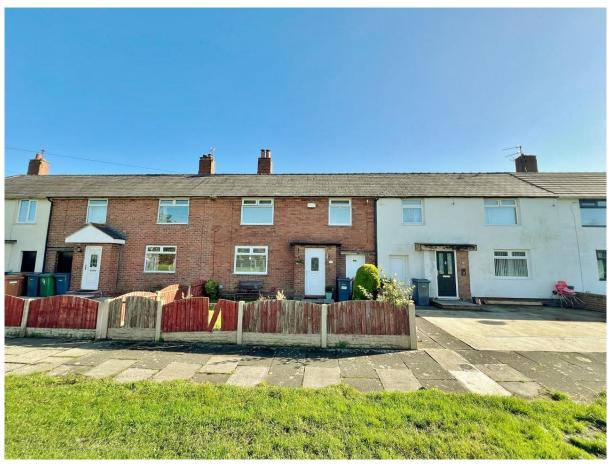

## Park View, Bromborough, Wirral CH62 7BN

- Traditional Three Bedroom Mid Terraced Property
- Located in the Highly Popular Area of Bromborough
- Hall, Lounge, Modern Kitchen Diner and Storage Space
- Open Front Aspect and Potential for Off Road Parking
- Occupying a Generous Plot with Large Rear Garden
- Immaculately Presented Family Living Accommodation
- Three Sizeable Bedrooms and a Three Piece Bathroom
- Close to Amenities, Transport Links and Excellent Schools

## **Description**

Situated in the highly sought after area of Bromborough, Move Residential are delighted to showcase this traditional three bedroom mid terraced property. Occupying a good sized plot with generous sized rear garden and delightful open front aspect, this home must be viewed to be appreciated in full.

Well maintained throughout this superb accommodation briefly comprises a hallway, lounge with feature fireplace and modern kitchen diner with patio doors to the rear garden. You also have a useful storage area on the ground floor. Two double bedrooms, third bedroom and three piece family bathroom can be found on the first floor.

Further benefiting from double glazing, gas central heating and the potential to add off road parking (subject to obtaining the relevant consents). The aforementioned garden completes this home perfectly, generous in size with sweeping lawn and patio area perfect for entertaining or relaxing. Bromborough is a highly sought after residential area with excellent amenities, shops and transport links, this property also falls within the catchment area for highly acclaimed schools for all age groups. As appointed agents we strongly recommend a closer inspection.