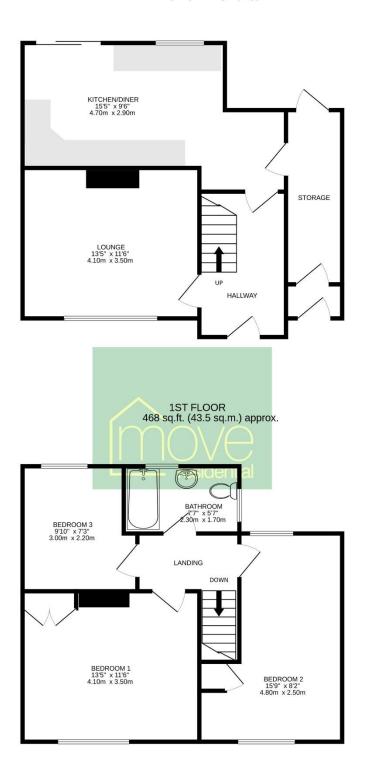

Well maintained throughout this superb accommodation briefly comprises a hallway, lounge with feature fireplace and modern kitchen diner with patio doors to the rear garden. You also have a useful storage area on the ground floor. Two double bedrooms, third bedroom and three piece family bathroom can be found on the first floor.

## Additional Information

These particulars are thought to be materially correct though their accuracy is not guaranteed and they do not form part of any contract. All measurements are approximate and we have not tested any fitted appliances, electrical or plumbing installation or central heating systems. Floor plans are for illustration purposes only and their accuracy is not guaranteed.