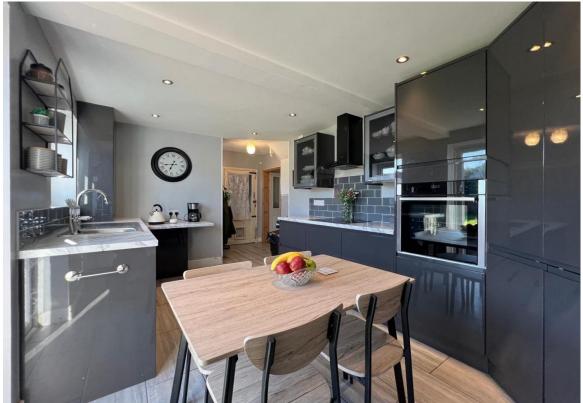

Well maintained throughout this superb accommodation briefly comprises a hallway, lounge with feature fireplace and modern kitchen diner with patio doors to the rear garden. You also have a useful storage area on the ground floor. Two double bedrooms, third bedroom and three piece family bathroom can be found on the first floor.