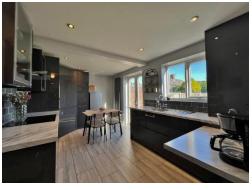

Well maintained throughout this superb accommodation briefly comprises a hallway, lounge with feature fireplace and modern kitchen diner with patio doors to the rear garden. You also have a useful storage area on the ground floor. Two double bedrooms, third bedroom and three piece family bathroom can be found on the first floor.