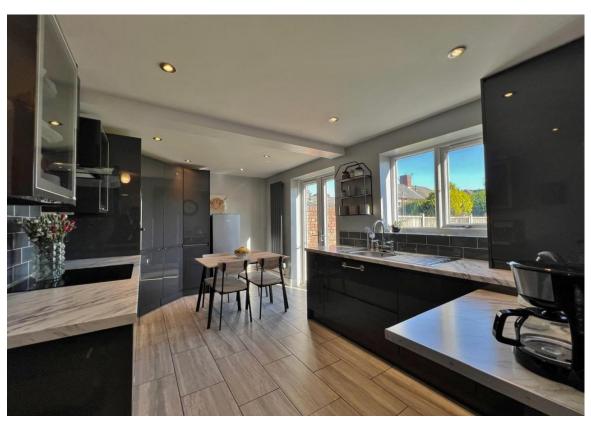

Well maintained throughout this superb accommodation briefly comprises a hallway, lounge with feature fireplace and modern kitchen diner with patio doors to the rear garden. You also have a useful storage area on the ground floor. Two double bedrooms, third bedroom and three piece family bathroom can be found on the first floor.