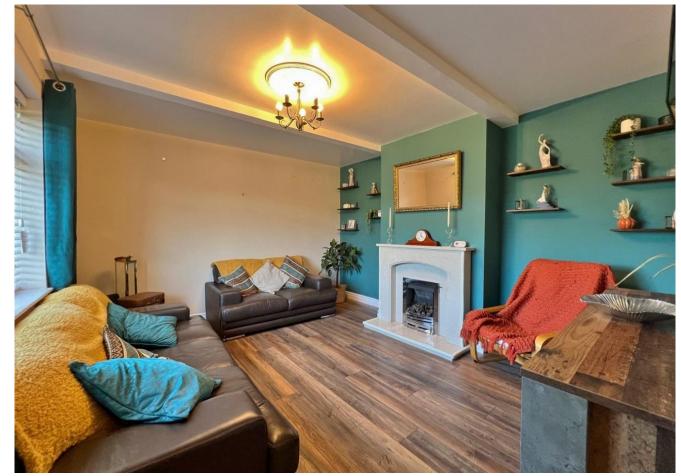

Well maintained throughout this superb accommodation briefly comprises a hallway, lounge with feature fireplace and modern kitchen diner with patio doors to the rear garden. You also have a useful storage area on the ground floor. Two double bedrooms, third bedroom and three piece family bathroom can be found on the first floor.