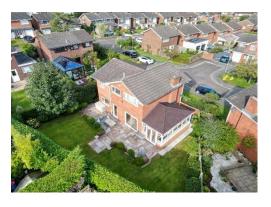

# Bradwell Close, West Kirby, Wirral CH48 9XZ

- Impressive and Substantial Four Bedroom Detached Residence
- Spanning Over 1300 Square Foot Of Living Accommodation
- Separate Reception Room and a Large Modern Kitchen Diner
- Driveway, Integral Garage, Double Glazing and Central Heating
- Occupying a Generous Plot with South Facing Rear Garden
- Hallway, Downstairs W.C and Front Lounge with Feature Fireplace
- Four Sizeable Bedrooms, En Suite and Family Bathroom
- Close to Amenities, Transport Links and Excellent Schools

# Description

Move Residential are delighted to present this impressive and attractive four bedroom detached family residence occupying a generous sized south facing plot in the prestigious area of West Kirby. Immaculately presented and appointed spanning over 1300 square foot of well planned family living accommodation. In brief you have a hallway, W.C, spacious lounge with feature fireplace, sitting room with delightful views over the gardens and a well fitted kitchen diner comprising a comprehensive range of wall and base units with contrasting work tops and integrated appliances. To the first floor you have four well proportioned bedrooms, en suite shower room and a family bathroom. Further benefiting from off road parking and an integral garage. Completing this home perfectly you have the large enclosed rear garden, beautifully landscaped with patio area, lawn and well established borders.