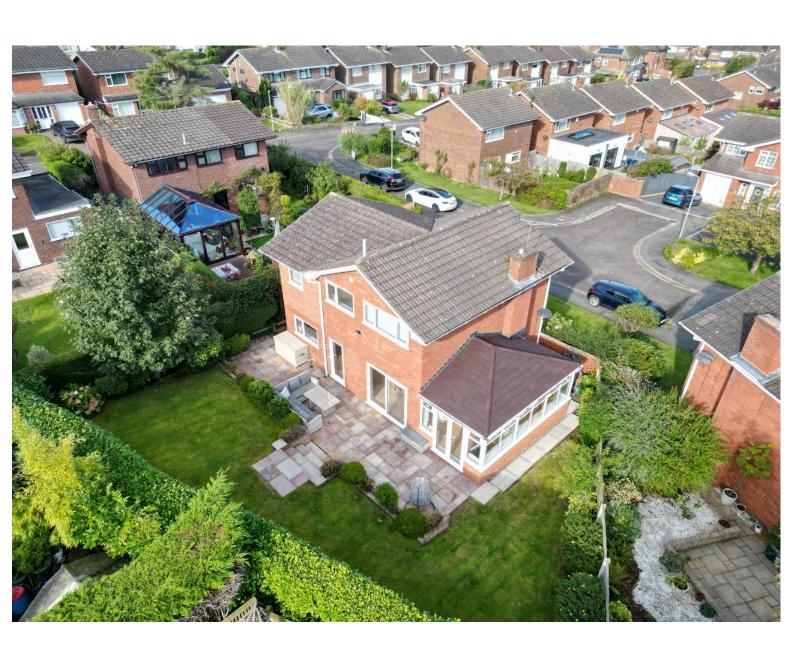

# Bradwell Close, West Kirby, Wirral CH48 9XZ

- Impressive and Substantial Four Bedroom Detached Residence
- Spanning Over 1300 Square Foot Of Living Accommodation
- Separate Reception Room and a Large Modern Kitchen Diner
- Driveway, Integral Garage, Double Glazing and Central Heating
- Occupying a Generous Plot with South Facing Rear Garden
- Hallway, Downstairs W.C and Front Lounge with Feature Fireplace
- Four Sizeable Bedrooms, En Suite and Family Bathroom
- Close to Amenities, Transport Links and Excellent Schools

# Description

Move Residential are delighted to present this impressive and attractive four bedroom detached family residence occupying a generous sized south facing plot in the prestigious area of West Kirby. Immaculately presented and appointed spanning over 1300 square foot of well planned family living accommodation. In brief you have a hallway, W.C, spacious lounge with feature fireplace, sitting room with delightful views over the gardens and a well fitted kitchen diner comprising a comprehensive range of wall and base units with contrasting work tops and integrated appliances. To the first floor you have four well proportioned bedrooms, en suite shower room and a family bathroom. Further benefiting from off road parking and an integral garage. Completing this home perfectly you have the large enclosed rear garden, beautifully landscaped with patio area, lawn and well established borders.