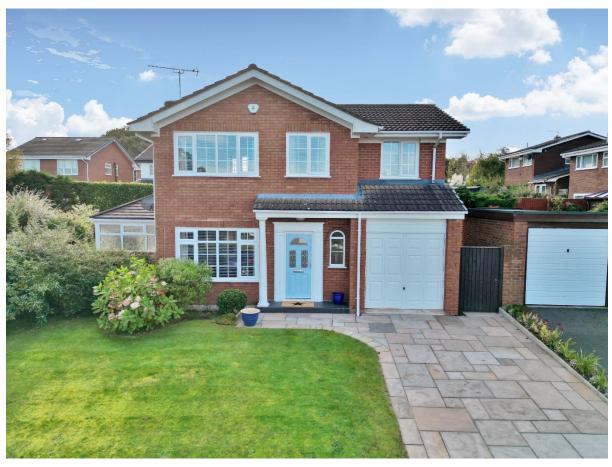

# Bradwell Close, West Kirby, Wirral CH48 9XZ

- Impressive and Substantial Four Bedroom Detached Residence
- Spanning Over 1300 Square Foot Of Living Accommodation
- Separate Reception Room and a Large Modern Kitchen Diner
- Driveway, Integral Garage, Double Glazing and Central Heating
- Occupying a Generous Plot with South Facing Rear Garden
- Hallway, Downstairs W.C and Front Lounge with Feature Fireplace
- Four Sizeable Bedrooms, En Suite and Family Bathroom
- Close to Amenities, Transport Links and Excellent Schools

# Description

Move Residential are delighted to present this impressive and attractive four bedroom detached family residence occupying a generous sized south facing plot in the prestigious area of West Kirby. Immaculately presented and appointed spanning over 1300 square foot of well planned family living accommodation. In brief you have a hallway, W.C, spacious lounge with feature fireplace, sitting room with delightful views over the gardens and a well fitted kitchen diner comprising a comprehensive range of wall and base units with contrasting work tops and integrated appliances. To the first floor you have four well proportioned bedrooms, en suite shower room and a family bathroom. Further benefiting from off road parking and an integral garage. Completing this home perfectly you have the large enclosed rear garden, beautifully landscaped with patio area, lawn and well established borders.