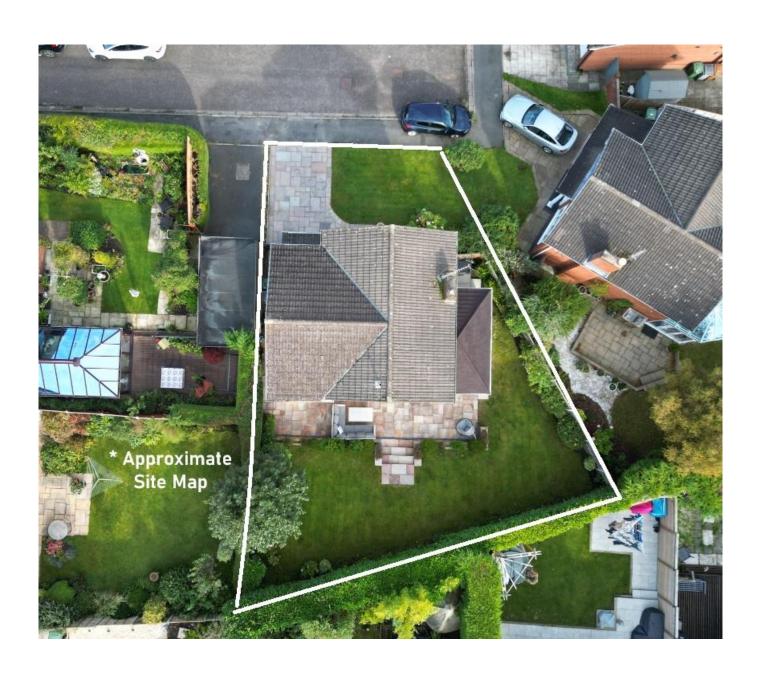

# Bradwell Close, West Kirby, Wirral CH48 9XZ

- Impressive and Substantial Four Bedroom Detached Residence
- Spanning Over 1300 Square Foot Of Living Accommodation
- Separate Reception Room and a Large Modern Kitchen Diner
- Driveway, Integral Garage, Double Glazing and Central Heating
- Occupying a Generous Plot with South Facing Rear Garden
- Hallway, Downstairs W.C and Front Lounge with Feature Fireplace
- Four Sizeable Bedrooms, En Suite and Family Bathroom
- Close to Amenities, Transport Links and Excellent Schools

# Description

Move Residential are delighted to present this impressive and attractive four bedroom detached family residence occupying a generous sized south facing plot in the prestigious area of West Kirby. Immaculately presented and appointed spanning over 1300 square foot of well planned family living accommodation. In brief you have a hallway, W.C, spacious lounge with feature fireplace, sitting room with delightful views over the gardens and a well fitted kitchen diner comprising a comprehensive range of wall and base units with contrasting work tops and integrated appliances. To the first floor you have four well proportioned bedrooms, en suite shower room and a family bathroom. Further benefiting from off road parking and an integral garage. Completing this home perfectly you have the large enclosed rear garden, beautifully landscaped with patio area, lawn and well established borders.