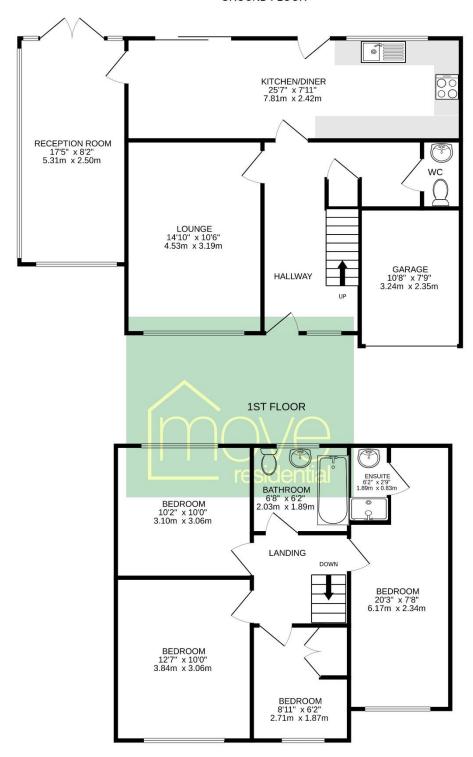

## **GROUND FLOOR**

TOTAL FLOOR AREA: 1322sq.ft. (122.8 sq.m.) approx.

Whilst every attempt has been made to ensure the accuracy of the floorplan contained here, measurements of doors, windows, rooms and any other items are approximate and no responsibility is taken for any error, omission or mis-statement. This plan is for illustrative purposes only and should be used as such by any prospective purchaser. The services, systems and appliances shown have not been tested and no guarantee as to their operability or efficiency can be given.

Made with Metropix ©2024