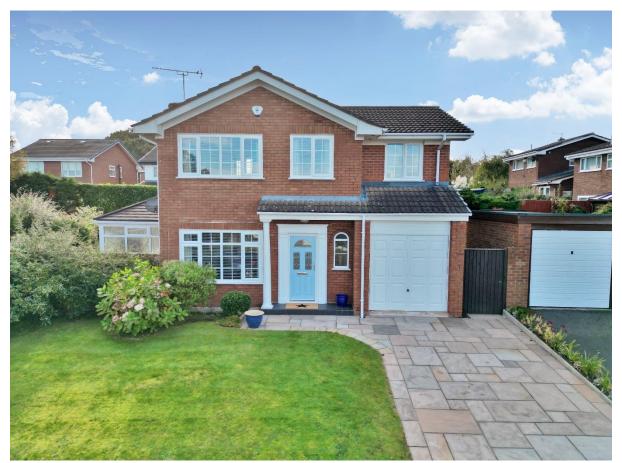

## Bradwell Close, West Kirby, Wirral CH48 9XZ

- Impressive and Substantial Four Bedroom Detached Residence
- Spanning Over 1300 Square Foot Of Living Accommodation
- Separate Reception Room and a Large Modern Kitchen Diner
- Driveway, Integral Garage, Double Glazing and Central Heating
- Occupying a Generous Plot with South Facing Rear Garden
- Hallway, Downstairs W.C and Front Lounge with Feature Fireplace
- Four Sizeable Bedrooms, En Suite and Family Bathroom
- Close to Amenities, Transport Links and Excellent Schools

## Description

Move Residential are delighted to present this impressive and attractive four bedroom detached family residence occupying a generous sized south facing plot in the prestigious area of West Kirby. Immaculately presented and appointed spanning over 1300 square foot of well planned family living accommodation. In brief you have a hallway, W.C, spacious lounge with feature fireplace, sitting room with delightful views over the gardens and a well fitted kitchen diner comprising a comprehensive range of wall and base units with contrasting work tops and integrated appliances. To the first floor you have four well proportioned bedrooms, en suite shower room and a family bathroom. Further benefiting from off road parking and an integral garage. Completing this home perfectly you have the large enclosed rear garden, beautifully landscaped with patio area, lawn and well established borders.