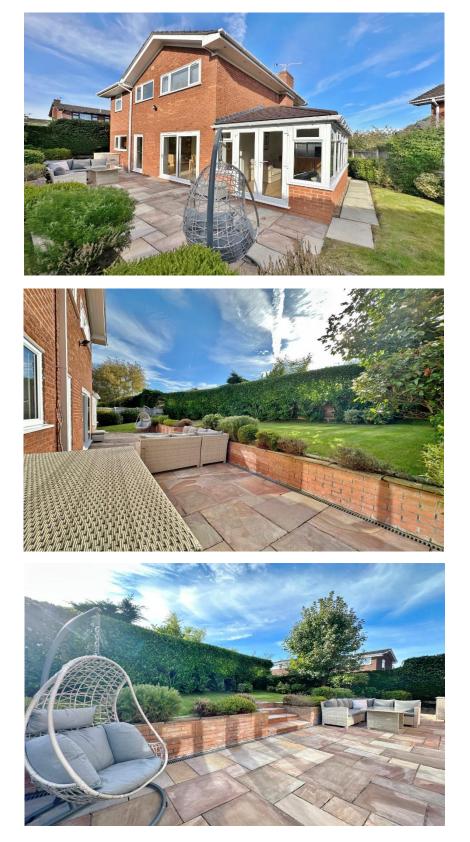

## Description

Move Residential are delighted to present this impressive and attractive four bedroom detached family residence occupying a generous sized south facing plot in the prestigious area of West Kirby. Immaculately presented and appointed spanning over 1300 square foot of well planned family living accommodation. In brief you have a hallway, W.C, spacious lounge with feature fireplace, sitting room with delightful views over the gardens and a well fitted kitchen diner comprising a comprehensive range of wall and base units with contrasting work tops and integrated appliances. To the first floor you have four well proportioned bedrooms, en suite shower room and a family bathroom. Further benefiting from off road parking and an integral garage. Completing this home perfectly you have the large enclosed rear garden, beautifully landscaped with patio area, lawn and well established borders.