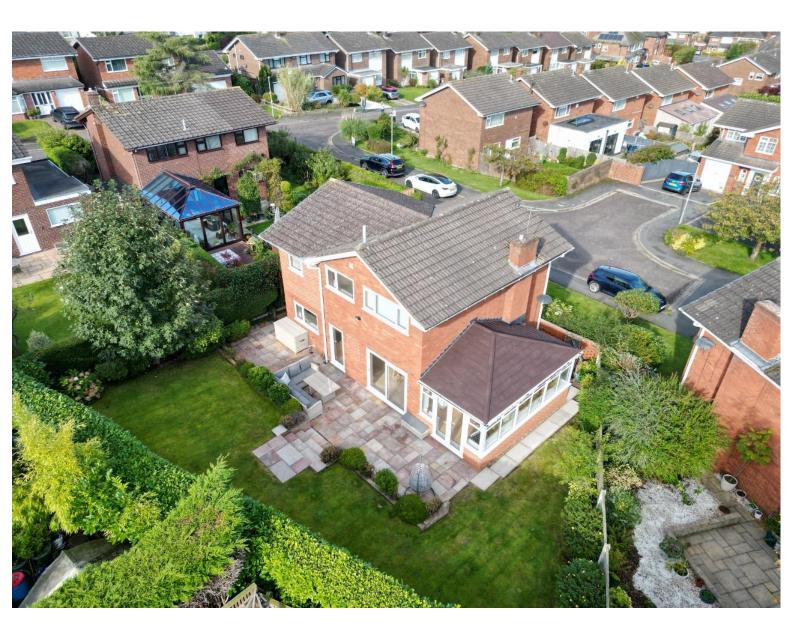

## Description

Move Residential are delighted to present this impressive and attractive four bedroom detached family residence occupying a generous sized south facing plot in the prestigious area of West Kirby. Immaculately presented and appointed spanning over 1300 square foot of well planned family living accommodation. In brief you have a hallway, W.C, spacious lounge with feature fireplace, sitting room with delightful views over the gardens and a well fitted kitchen diner comprising a comprehensive range of wall and base units with contrasting work tops and integrated appliances. To the first floor you have four well proportioned bedrooms, en suite shower room and a family bathroom. Further benefiting from off road parking and an integral garage. Completing this home perfectly you have the large enclosed rear garden, beautifully landscaped with patio area, lawn and well established borders.