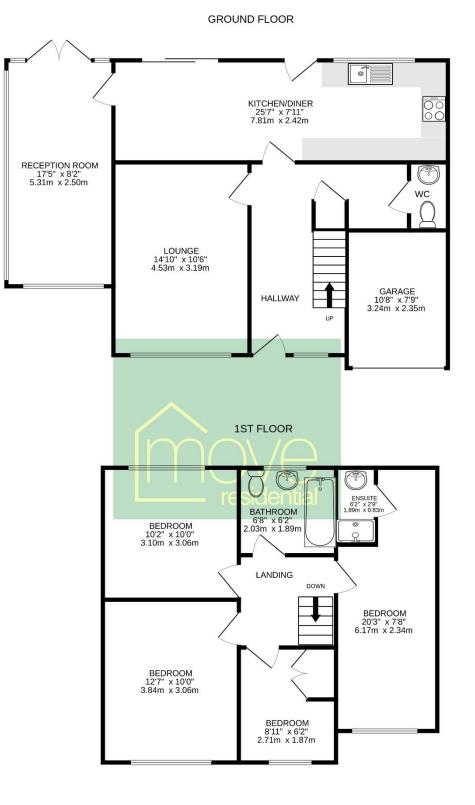

£465,000

TOTAL FLOOR AREA : 1322sq.ft. (122.8 sq.m.) approx. Whilst every attempt has been made to ensure the accuracy of the floorplan contained here, measurements of doors, windows, rooms and any other items are approximate and no responsibility is taken for any error, omission or mis-statement. This plan is for illustrative purposes only and should be used as such by any prospective purchaser. The services, systems and appliances shown have not been tested and no guarantee as to their operability or efficiency can be given. Made with Metropix ©2024

## Description

Move Residential are delighted to present this impressive and attractive four bedroom detached family residence occupying a generous sized south facing plot in the prestigious area of West Kirby. Immaculately presented and appointed spanning over 1300 square foot of well planned family living accommodation. In brief you have a hallway, W.C, spacious lounge with feature fireplace, sitting room with delightful views over the gardens and a well fitted kitchen diner comprising a comprehensive range of wall and base units with contrasting work tops and integrated appliances. To the first floor you have four well proportioned bedrooms, en suite shower room and a family bathroom. Further benefiting from off road parking and an integral garage. Completing this home perfectly you have the large enclosed rear garden, beautifully landscaped with patio area, lawn and well established borders.