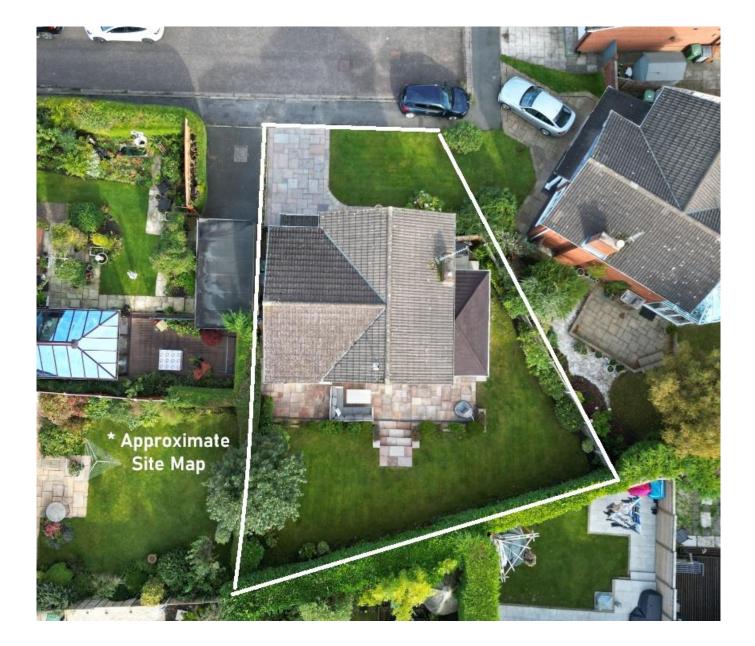

## Bradwell Close, West Kirby, Wirral CH48 9XZ

- Impressive and Substantial Four Bedroom Detached Residence
- Spanning Over 1300 Square Foot Of Living Accommodation
- Separate Reception Room and a Large Modern Kitchen Diner
- Driveway, Integral Garage, Double Glazing and Central Heating
- Occupying a Generous Plot with South Facing Rear Garden
- Hallway, Downstairs W.C and Front Lounge with Feature Fireplace
- Four Sizeable Bedrooms, En Suite and Family Bathroom
- Close to Amenities, Transport Links and Excellent Schools

## Description

Move Residential are delighted to present this impressive and attractive four bedroom detached family residence occupying a generous sized south facing plot in the prestigious area of West Kirby. Immaculately presented and appointed spanning over 1300 square foot of well planned family living accommodation. In brief you have a hallway, W.C, spacious lounge with feature fireplace, sitting room with delightful views over the gardens and a well fitted kitchen diner comprising a comprehensive range of wall and base units with contrasting work tops and integrated appliances. To the first floor you have four well proportioned bedrooms, en suite shower room and a family bathroom. Further benefiting from off road parking and an integral garage. Completing this home perfectly you have the large enclosed rear garden, beautifully landscaped with patio area, lawn and well established borders.