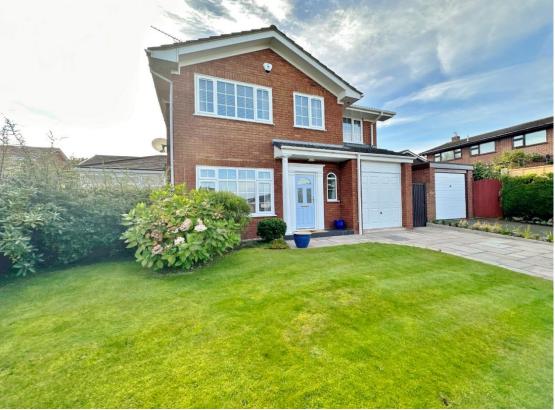

## Bradwell Close, West Kirby, Wirral CH48 9XZ

- Impressive and Substantial Four Bedroom Detached Residence
- Spanning Over 1300 Square Foot Of Living Accommodation
- Separate Reception Room and a Large Modern Kitchen Diner
- Driveway, Integral Garage, Double Glazing and Central Heating
- Occupying a Generous Plot with South Facing Rear Garden
- Hallway, Downstairs W.C and Front Lounge with Feature Fireplace
- Four Sizeable Bedrooms, En Suite and Family Bathroom
- Close to Amenities, Transport Links and Excellent Schools

## Description

Move Residential are delighted to present this impressive and attractive four bedroom detached family residence occupying a generous sized south facing plot in the prestigious area of West Kirby. Immaculately presented and appointed spanning over 1300 square foot of well planned family living accommodation. In brief you have a hallway, W.C, spacious lounge with feature fireplace, sitting room with delightful views over the gardens and a well fitted kitchen diner comprising a comprehensive range of wall and base units with contrasting work tops and integrated appliances. To the first floor you have four well proportioned bedrooms, en suite shower room and a family bathroom. Further benefiting from off road parking and an integral garage. Completing this home perfectly you have the large enclosed rear garden, beautifully landscaped with patio area, lawn and well established borders.