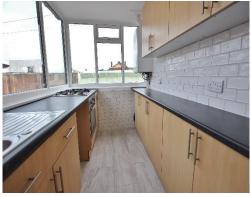

## **Description**

Situated in the heart of Heswall Village, Move Residential are delighted to present to the sales market with no onward chain this impressive three double bedroom first floor apartment. Recently renovated throughout to a high standard, presented with a fresh and neutral decor this spacious accommodation briefly comprises a dining area and modern fitted kitchen. Inner hallway leading to a generous sized lounge diner, three double bedrooms and a newly fitted three piece bathroom. A closer inspection is strongly recommended to appreciate this home in full.

```
Hallway -8' 6" x 5' 11" (2.6m x 1.8m)

Dining Area -6' 3" x 11' 6" (1.9m x 3.5m)

Lounge Diner -11' 10" x 22' 4" (3.6m x 6.8m)

Kitchen - 5' 11" x 8' 10" (1.8m x 2.7m)

Bedroom One - 11' 10" x 11' 10" (3.6m x 3.6m)