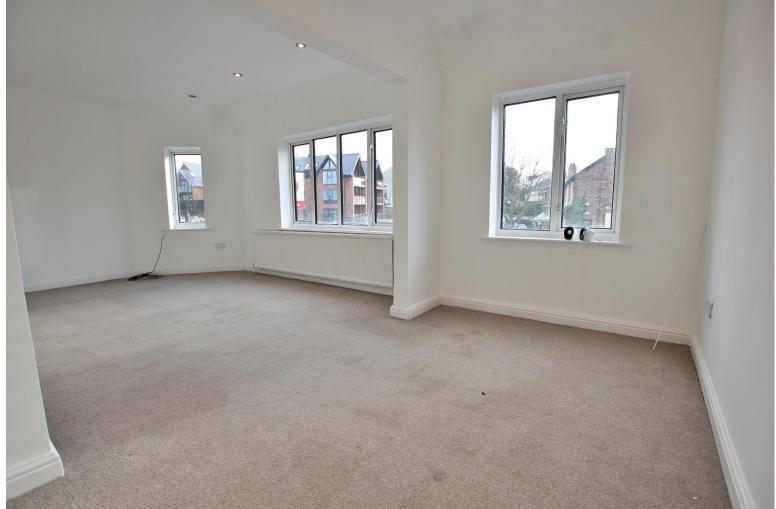

## **Description**

Situated in the heart of Heswall Village, Move Residential are delighted to present to the sales market with no onward chain this impressive three double bedroom first floor apartment. Recently renovated throughout to a high standard, presented with a fresh and neutral decor this spacious accommodation briefly comprises a dining area and modern fitted kitchen. Inner hallway leading to a generous sized lounge diner, three double bedrooms and a newly fitted three piece bathroom. A closer inspection is strongly recommended to appreciate this home in full.

```
Hallway -8' 6" x 5' 11" (2.6m x 1.8m)

Dining Area -6' 3" x 11' 6" (1.9m x 3.5m)

Lounge Diner -11' 10" x 22' 4" (3.6m x 6.8m)

Kitchen - 5' 11" x 8' 10" (1.8m x 2.7m)

Bedroom One - 11' 10" x 11' 10" (3.6m x 3.6m)