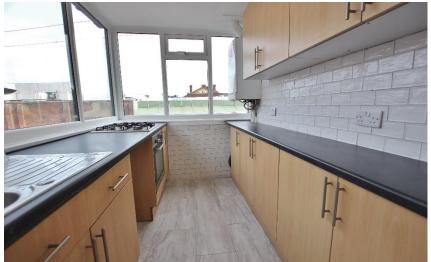

## **Description**

Situated in the heart of Heswall Village, Move Residential are delighted to present to the sales market with no onward chain this impressive three double bedroom first floor apartment. Recently renovated throughout to a high standard, presented with a fresh and neutral decor this spacious accommodation briefly comprises a dining area and modern fitted kitchen. Inner hallway leading to a generous sized lounge diner, three double bedrooms and a newly fitted three piece bathroom. A closer inspection is strongly recommended to appreciate this home in full.

```
Hallway -8' 6" x 5' 11" (2.6m x 1.8m)

Dining Area -6' 3" x 11' 6" (1.9m x 3.5m)

Lounge Diner -11' 10" x 22' 4" (3.6m x 6.8m)

Kitchen - 5' 11" x 8' 10" (1.8m x 2.7m)

Bedroom One - 11' 10" x 11' 10" (3.6m x 3.6m)