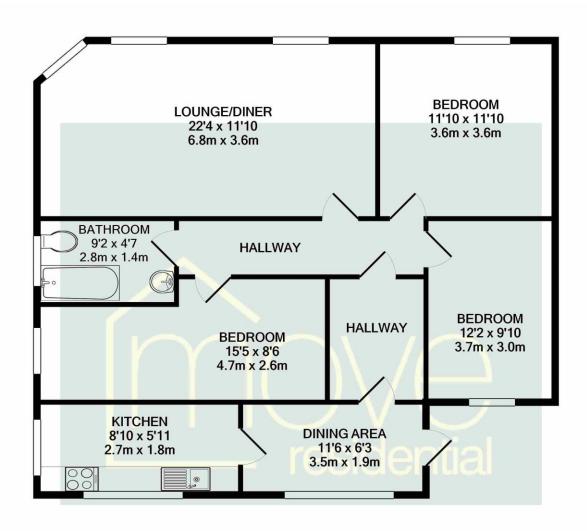

## Floor Plan

```
Hallway -8' 6" x 5' 11" (2.6m x 1.8m)

Dining Area -6' 3" x 11' 6" (1.9m x 3.5m)

Lounge Diner -11' 10" x 22' 4" (3.6m x 6.8m)

Kitchen - 5' 11" x 8' 10" (1.8m x 2.7m)

Bedroom One - 11' 10" x 11' 10" (3.6m x 3.6m)

Bedroom Two - 12' 2" x 9' 10" (3.7m x 3.0m)

Bedroom Three - 8' 6" x 15' 5" (2.6m x 4.7m)
```

**Bathroom** - 4' 7" x 9' 2" (1.4m x 2.8m)

## TOTAL APPROX. FLOOR AREA 984 SQ.FT. (91.4 SQ.M.)

Whilst every attempt has been made to ensure the accuracy of the floor plan contained here, measurements of doors, windows, rooms and any other items are approximate and no responsibility is taken for any error, omission, or mis-statement. This plan is for illustrative purposes only and should be used as such by any prospective purchaser. The services, systems and appliances shown have not been tested and no guarantee as to their operability or efficiency can be given