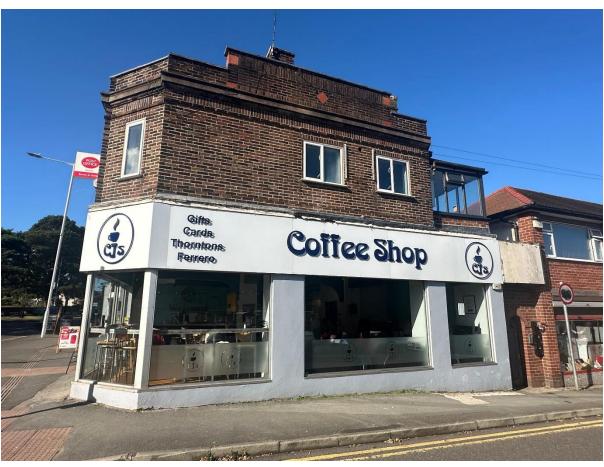

Downham Road South, Heswall, Wirral CH60 5RG

- Spacious Three Double Bedroom First Floor Apartment
- Recently Updated Throughout to a High Standard
- Dining Area, Kitchen, Hallway and Lounge Diner
- Benefitting from Double Glazing and Gas Central Heating
- Benefiting from Being Sold with No Onward Chain
- Presented with a Fresh and Neutral Decor
- Three Double Bedrooms and a Modern Bathroom
- Set in the Heart of Heswall Village Viewing Essential

## **Description**

Situated in the heart of Heswall Village, Move Residential are delighted to present to the sales market with no onward chain this impressive three double bedroom first floor apartment. Recently renovated throughout to a high standard, presented with a fresh and neutral decor this spacious accommodation briefly comprises a dining area and modern fitted kitchen. Inner hallway leading to a generous sized lounge diner, three double bedrooms and a newly fitted three piece bathroom. A closer inspection is strongly recommended to appreciate this home in full.