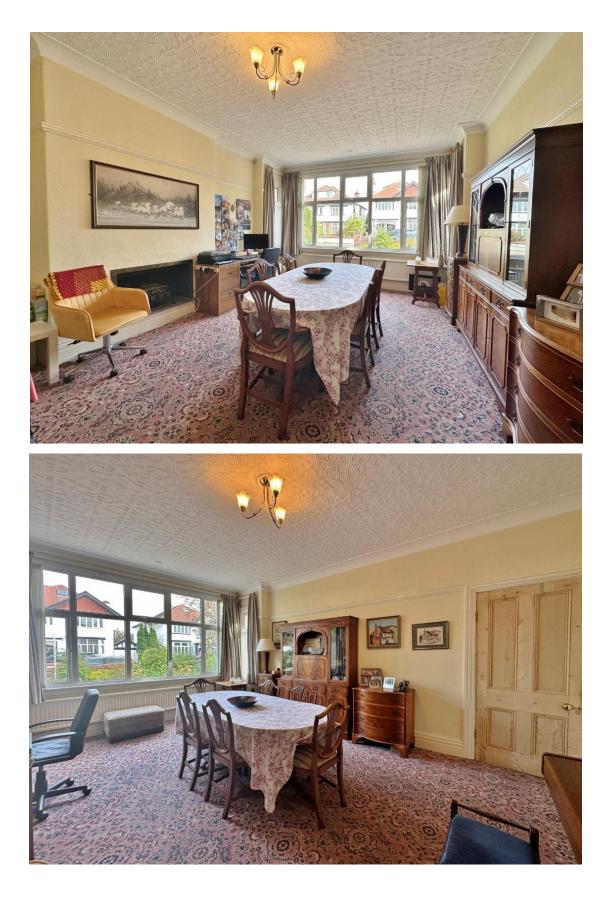

In brief you have a porch leading to a large welcoming hallway with feature fireplace and understairs storage. At the front of the property you have the first of two reception rooms with box bay window and fireplace. The second reception is situated at the rear of the property again with a feature fireplace and window overlooking the delightful gardens. A large kitchen diner, well fitted with a comprehensive range of wall and base units with contrasting work tops and integrated appliances. The ground floor is completed by a garden room and utility room with W.C. Set over the top two floors you have six double bedrooms, the first floor offers the master bedroom with four piece en suite bathroom, three further double bedrooms and a family bathroom with shower cubicle, bath and separate W.C. The second floor boasts two generous bedrooms and a storage room.