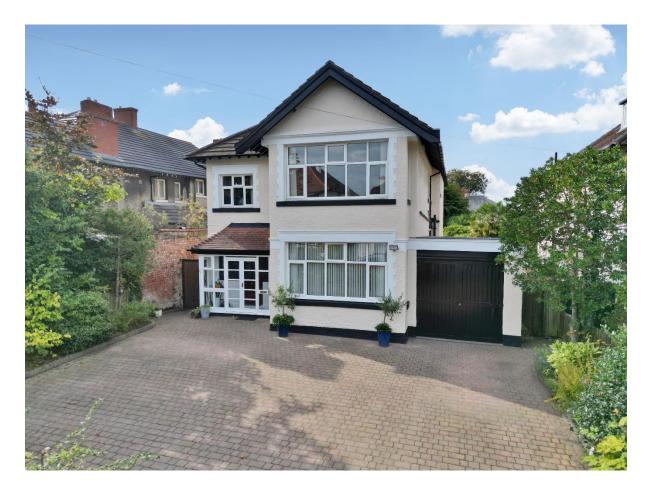

## Bryanston Road, Prenton, Wirral CH42 8PU

- Substantial Six Bedroom Three Storey Detached Residence
- Boasting Almost 3,000 Square Foot of Living Accommodation
- Large Well Fitted Kitchen Diner, Utility Room/W.C and Garden Room
- En Suite Bathroom, Family Bathroom and Separate W.C
- South Facing Rear Garden Ideal for Entertaining or Relaxing
- Occupying an Extensive Plot in the Prime Location of Prenton
- Porch, Welcoming Hallway and Two Spacious Reception Rooms
- Six Sizeable Bedrooms Set Over Two Floors and Storage RoomAmple Off Road Parking and an Attached Single Garage
- Close to Amenities, Transport Links and Excellent Schools

## Description

Substantial six double bedroom, three storey detached family residence occupying a generous sized plot in the prime location of Prenton. Boasting well proportioned rooms with high ceilings, character features and an abundance of natural light this impressive home spans almost 3,000 square foot of family living accommodation which must be viewed to be appreciated in full.

Set back from the road with ample off road parking and attached garage. Encapsulating this home perfectly is the aforementioned gardens, enjoying a southerly aspect with sweeping lawn, raised decked area and feature pond. A perfect space for entertaining or relaxing. Prenton is an ever popular residential areas with an array of local amenities and excellent transport links throughout Wirral, Chester and Liverpool. The area also offers highly acclaimed schools for all age groups.