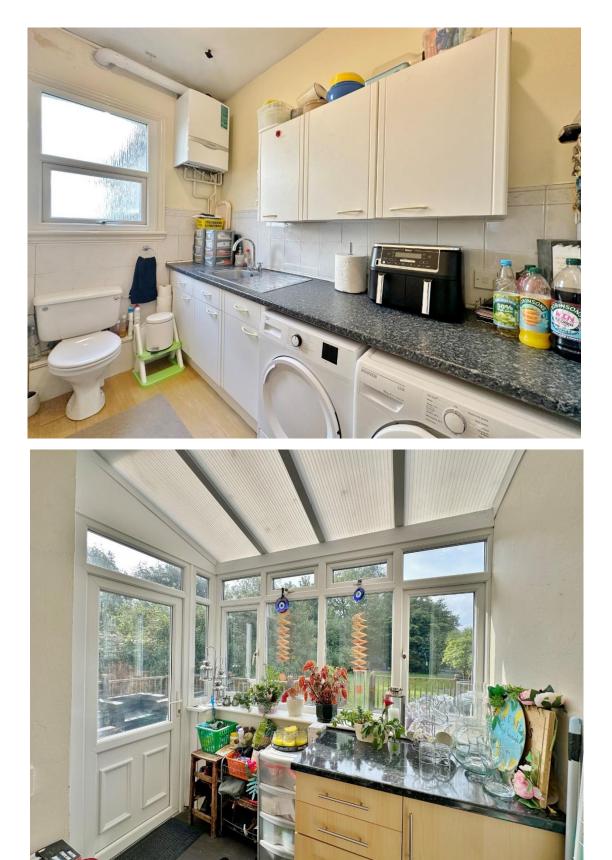

In brief you have a porch leading to a large welcoming hallway with feature fireplace and understairs storage. At the front of the property you have the first of two reception rooms with box bay window and fireplace. The second reception is situated at the rear of the property again with a feature fireplace and window overlooking the delightful gardens. A large kitchen diner, well fitted with a comprehensive range of wall and base units with contrasting work tops and integrated appliances. The ground floor is completed by a garden room and utility room with W.C. Set over the top two floors you have six double bedrooms, the first floor offers the master bedroom with four piece en suite bathroom, three further double bedrooms and a family bathroom with shower cubicle, bath and separate W.C. The second floor boasts two generous bedrooms and a storage room.