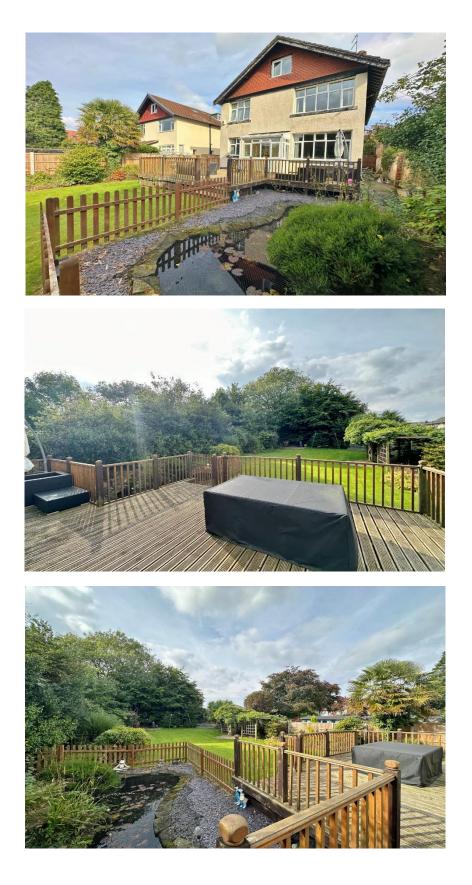

Set back from the road with ample off road parking and attached garage. Encapsulating this home perfectly is the aforementioned gardens, enjoying a southerly aspect with sweeping lawn, raised decked area and feature pond. A perfect space for entertaining or relaxing. Prenton is an ever popular residential areas with an array of local amenities and excellent transport links throughout Wirral, Chester and Liverpool. The area also offers highly acclaimed schools for all age groups.