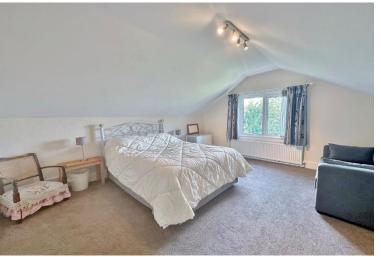

In brief you have a porch leading to a large welcoming hallway with feature fireplace and understairs storage. At the front of the property you have the first of two reception rooms with box bay window and fireplace. The second reception is situated at the rear of the property again with a feature fireplace and window overlooking the delightful gardens. A large kitchen diner, well fitted with a comprehensive range of wall and base units with contrasting work tops and integrated appliances. The ground floor is completed by a garden room and utility room with W.C. Set over the top two floors you have six double bedrooms, the first floor offers the master bedroom with four piece en suite bathroom, three further double bedrooms and a family bathroom with shower cubicle, bath and separate W.C. The second floor boasts two generous bedrooms and a storage room.