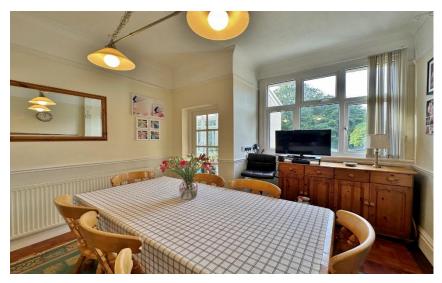

In brief you have a porch leading to a large welcoming hallway with feature fireplace and understairs storage. At the front of the property you have the first of two reception rooms with box bay window and fireplace. The second reception is situated at the rear of the property again with a feature fireplace and window overlooking the delightful gardens. A large kitchen diner, well fitted with a comprehensive range of wall and base units with contrasting work tops and integrated appliances. The ground floor is completed by a garden room and utility room with W.C. Set over the top two floors you have six double bedrooms, the first floor offers the master bedroom with four piece en suite bathroom, three further double bedrooms and a family bathroom with shower cubicle, bath and separate W.C. The second floor boasts two generous bedrooms and a storage room.