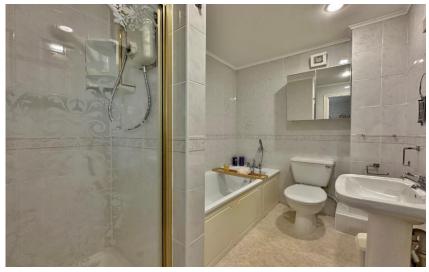

In brief you have a porch leading to a large welcoming hallway with feature fireplace and understairs storage. At the front of the property you have the first of two reception rooms with box bay window and fireplace. The second reception is situated at the rear of the property again with a feature fireplace and window overlooking the delightful gardens. A large kitchen diner, well fitted with a comprehensive range of wall and base units with contrasting work tops and integrated appliances. The ground floor is completed by a garden room and utility room with W.C. Set over the top two floors you have six double bedrooms, the first floor offers the master bedroom with four piece en suite bathroom, three further double bedrooms and a family bathroom with shower cubicle, bath and separate W.C. The second floor boasts two generous bedrooms and a storage room.