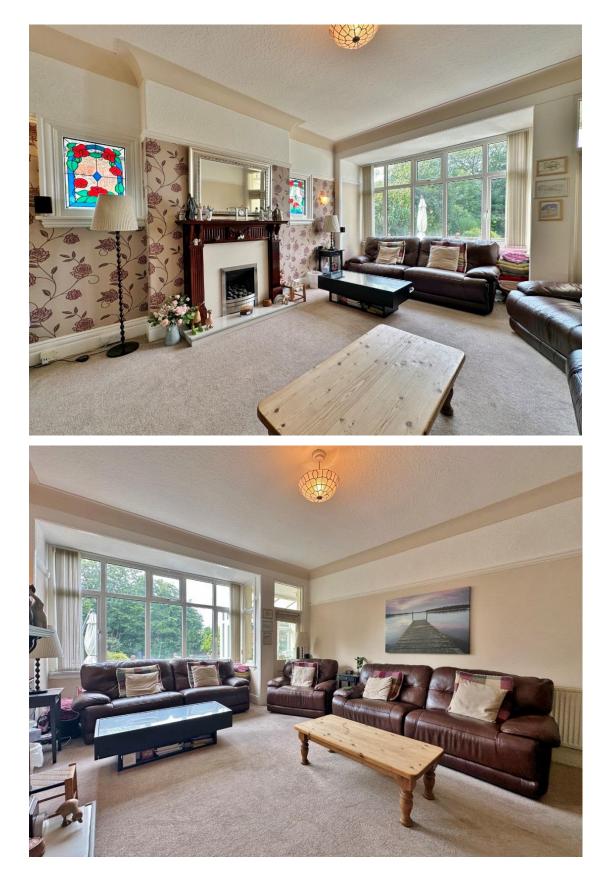

In brief you have a porch leading to a large welcoming hallway with feature fireplace and understairs storage. At the front of the property you have the first of two reception rooms with box bay window and fireplace. The second reception is situated at the rear of the property again with a feature fireplace and window overlooking the delightful gardens. A large kitchen diner, well fitted with a comprehensive range of wall and base units with contrasting work tops and integrated appliances. The ground floor is completed by a garden room and utility room with W.C. Set over the top two floors you have six double bedrooms, the first floor offers the master bedroom with four piece en suite bathroom, three further double bedrooms and a family bathroom with shower cubicle, bath and separate W.C. The second floor boasts two generous bedrooms and a storage room.