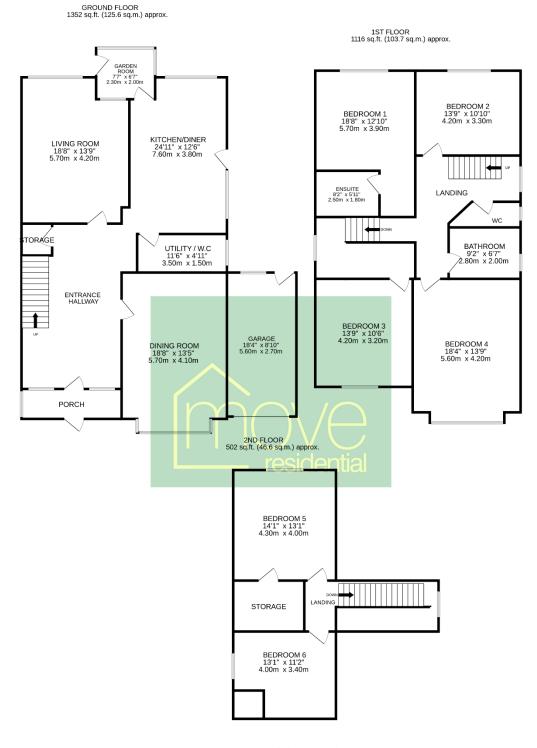

£585,000

TOTAL FLOOR AREA : 2970 sq.ft. (275.9 sq.m.) approx.

Whilst every attempt has been made to ensure the accuracy of the floorplan contained here, measurements of doors, windows, rooms and any other items are approximate and no responsibility is taken for any error, omission or mis-statement. This plan is for illustrative purposes only and should be used as such by any prospective purchaser. The services, systems and appliances shown have not been tested and no guarantee as to their operability or efficiency can be given. Made with Metropix ©2024

In brief you have a porch leading to a large welcoming hallway with feature fireplace and understairs storage. At the front of the property you have the first of two reception rooms with box bay window and fireplace. The second reception is situated at the rear of the property again with a feature fireplace and window overlooking the delightful gardens. A large kitchen diner, well fitted with a comprehensive range of wall and base units with contrasting work tops and integrated appliances. The ground floor is completed by a garden room and utility room with W.C. Set over the top two floors you have six double bedrooms, the first floor offers the master bedroom with four piece en suite bathroom, three further double bedrooms and a family bathroom with shower cubicle, bath and separate W.C. The second floor boasts two generous bedrooms and a storage room.