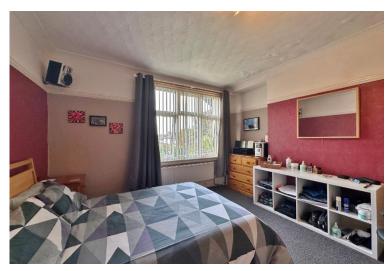

In brief you have a porch leading to a large welcoming hallway with feature fireplace and understairs storage. At the front of the property you have the first of two reception rooms with box bay window and fireplace. The second reception is situated at the rear of the property again with a feature fireplace and window overlooking the delightful gardens. A large kitchen diner, well fitted with a comprehensive range of wall and base units with contrasting work tops and integrated appliances. The ground floor is completed by a garden room and utility room with W.C. Set over the top two floors you have six double bedrooms, the first floor offers the master bedroom with four piece en suite bathroom, three further double bedrooms and a family bathroom with shower cubicle, bath and separate W.C. The second floor boasts two generous bedrooms and a storage room.