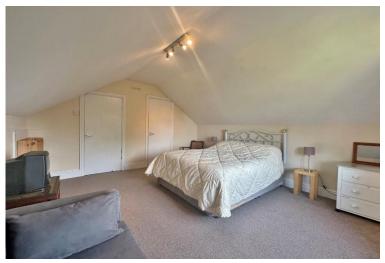

In brief you have a porch leading to a large welcoming hallway with feature fireplace and understairs storage. At the front of the property you have the first of two reception rooms with box bay window and fireplace. The second reception is situated at the rear of the property again with a feature fireplace and window overlooking the delightful gardens. A large kitchen diner, well fitted with a comprehensive range of wall and base units with contrasting work tops and integrated appliances. The ground floor is completed by a garden room and utility room with W.C. Set over the top two floors you have six double bedrooms, the first floor offers the master bedroom with four piece en suite bathroom, three further double bedrooms and a family bathroom with shower cubicle, bath and separate W.C. The second floor boasts two generous bedrooms and a storage room.