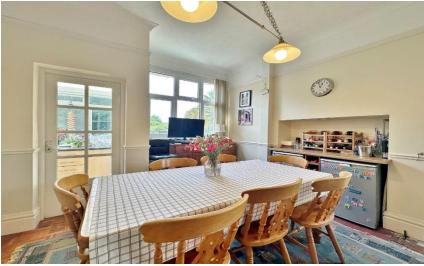

In brief you have a porch leading to a large welcoming hallway with feature fireplace and understairs storage. At the front of the property you have the first of two reception rooms with box bay window and fireplace. The second reception is situated at the rear of the property again with a feature fireplace and window overlooking the delightful gardens. A large kitchen diner, well fitted with a comprehensive range of wall and base units with contrasting work tops and integrated appliances. The ground floor is completed by a garden room and utility room with W.C. Set over the top two floors you have six double bedrooms, the first floor offers the master bedroom with four piece en suite bathroom, three further double bedrooms and a family bathroom with shower cubicle, bath and separate W.C. The second floor boasts two generous bedrooms and a storage room.