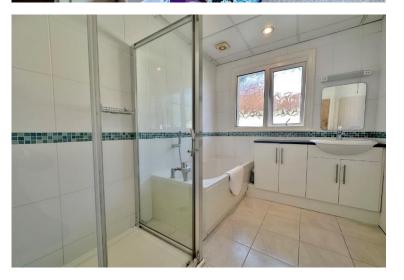

In brief you have a porch leading to a large welcoming hallway with feature fireplace and understairs storage. At the front of the property you have the first of two reception rooms with box bay window and fireplace. The second reception is situated at the rear of the property again with a feature fireplace and window overlooking the delightful gardens. A large kitchen diner, well fitted with a comprehensive range of wall and base units with contrasting work tops and integrated appliances. The ground floor is completed by a garden room and utility room with W.C. Set over the top two floors you have six double bedrooms, the first floor offers the master bedroom with four piece en suite bathroom, three further double bedrooms and a family bathroom with shower cubicle, bath and separate W.C. The second floor boasts two generous bedrooms and a storage room.