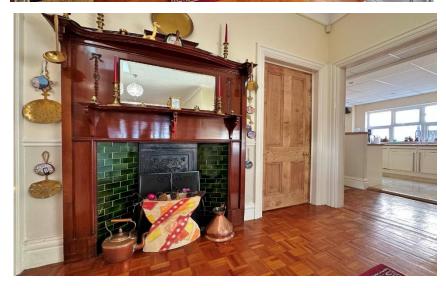

In brief you have a porch leading to a large welcoming hallway with feature fireplace and understairs storage. At the front of the property you have the first of two reception rooms with box bay window and fireplace. The second reception is situated at the rear of the property again with a feature fireplace and window overlooking the delightful gardens. A large kitchen diner, well fitted with a comprehensive range of wall and base units with contrasting work tops and integrated appliances. The ground floor is completed by a garden room and utility room with W.C. Set over the top two floors you have six double bedrooms, the first floor offers the master bedroom with four piece en suite bathroom, three further double bedrooms and a family bathroom with shower cubicle, bath and separate W.C. The second floor boasts two generous bedrooms and a storage room.