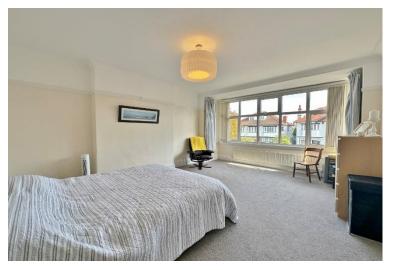

In brief you have a porch leading to a large welcoming hallway with feature fireplace and understairs storage. At the front of the property you have the first of two reception rooms with box bay window and fireplace. The second reception is situated at the rear of the property again with a feature fireplace and window overlooking the delightful gardens. A large kitchen diner, well fitted with a comprehensive range of wall and base units with contrasting work tops and integrated appliances. The ground floor is completed by a garden room and utility room with W.C. Set over the top two floors you have six double bedrooms, the first floor offers the master bedroom with four piece en suite bathroom, three further double bedrooms and a family bathroom with shower cubicle, bath and separate W.C. The second floor boasts two generous bedrooms and a storage room.