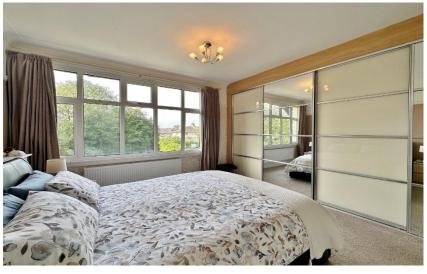

In brief you have a porch leading to a large welcoming hallway with feature fireplace and understairs storage. At the front of the property you have the first of two reception rooms with box bay window and fireplace. The second reception is situated at the rear of the property again with a feature fireplace and window overlooking the delightful gardens. A large kitchen diner, well fitted with a comprehensive range of wall and base units with contrasting work tops and integrated appliances. The ground floor is completed by a garden room and utility room with W.C. Set over the top two floors you have six double bedrooms, the first floor offers the master bedroom with four piece en suite bathroom, three further double bedrooms and a family bathroom with shower cubicle, bath and separate W.C. The second floor boasts two generous bedrooms and a storage room.