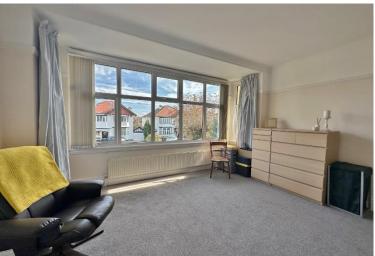

In brief you have a porch leading to a large welcoming hallway with feature fireplace and understairs storage. At the front of the property you have the first of two reception rooms with box bay window and fireplace. The second reception is situated at the rear of the property again with a feature fireplace and window overlooking the delightful gardens. A large kitchen diner, well fitted with a comprehensive range of wall and base units with contrasting work tops and integrated appliances. The ground floor is completed by a garden room and utility room with W.C. Set over the top two floors you have six double bedrooms, the first floor offers the master bedroom with four piece en suite bathroom, three further double bedrooms and a family bathroom with shower cubicle, bath and separate W.C. The second floor boasts two generous bedrooms and a storage room.