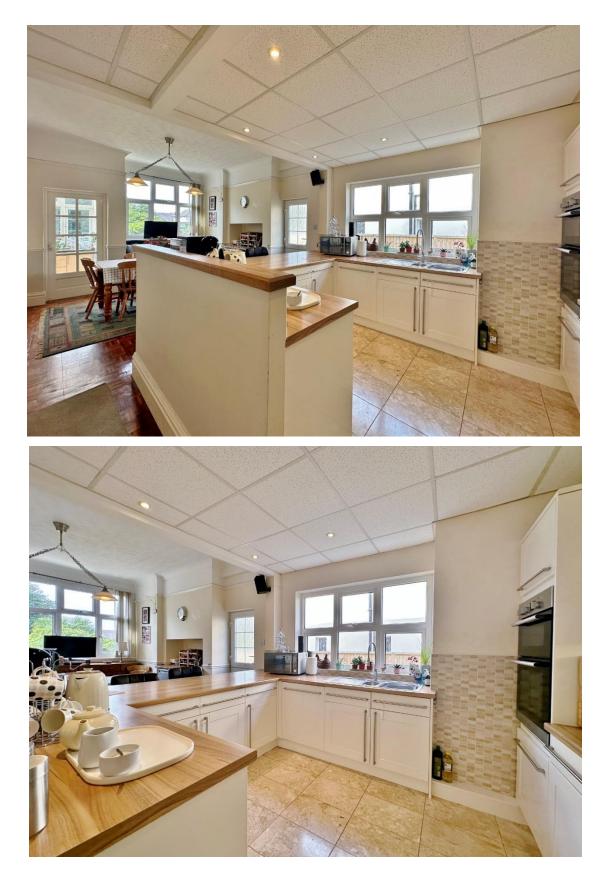

## Description

Substantial six double bedroom, three storey detached family residence occupying a generous sized plot in the prime location of Prenton. Boasting well proportioned rooms with high ceilings, character features and an abundance of natural light this impressive home spans almost 3,000 square foot of family living accommodation which must be viewed to be appreciated in full.

In brief you have a porch leading to a large welcoming hallway with feature fireplace and understairs storage. At the front of the property you have the first of two reception rooms with box bay window and fireplace. The second reception is situated at the rear of the property again with a feature fireplace and window overlooking the delightful gardens. A large kitchen diner, well fitted with a comprehensive range of wall and base units with contrasting work tops and integrated appliances. The ground floor is completed by a garden room and utility room with W.C. Set over the top two floors you have six double bedrooms, the first floor offers the master bedroom with four piece en suite bathroom, three further double bedrooms and a family bathroom with shower cubicle, bath and separate W.C. The second floor boasts two generous bedrooms and a storage room.