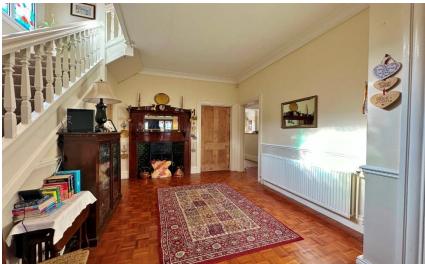

In brief you have a porch leading to a large welcoming hallway with feature fireplace and understairs storage. At the front of the property you have the first of two reception rooms with box bay window and fireplace. The second reception is situated at the rear of the property again with a feature fireplace and window overlooking the delightful gardens. A large kitchen diner, well fitted with a comprehensive range of wall and base units with contrasting work tops and integrated appliances. The ground floor is completed by a garden room and utility room with W.C. Set over the top two floors you have six double bedrooms, the first floor offers the master bedroom with four piece en suite bathroom, three further double bedrooms and a family bathroom with shower cubicle, bath and separate W.C. The second floor boasts two generous bedrooms and a storage room.