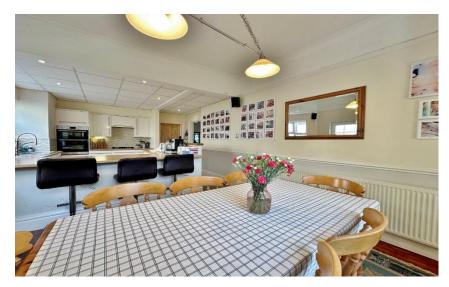

In brief you have a porch leading to a large welcoming hallway with feature fireplace and understairs storage. At the front of the property you have the first of two reception rooms with box bay window and fireplace. The second reception is situated at the rear of the property again with a feature fireplace and window overlooking the delightful gardens. A large kitchen diner, well fitted with a comprehensive range of wall and base units with contrasting work tops and integrated appliances. The ground floor is completed by a garden room and utility room with W.C. Set over the top two floors you have six double bedrooms, the first floor offers the master bedroom with four piece en suite bathroom, three further double bedrooms and a family bathroom with shower cubicle, bath and separate W.C. The second floor boasts two generous bedrooms and a storage room.