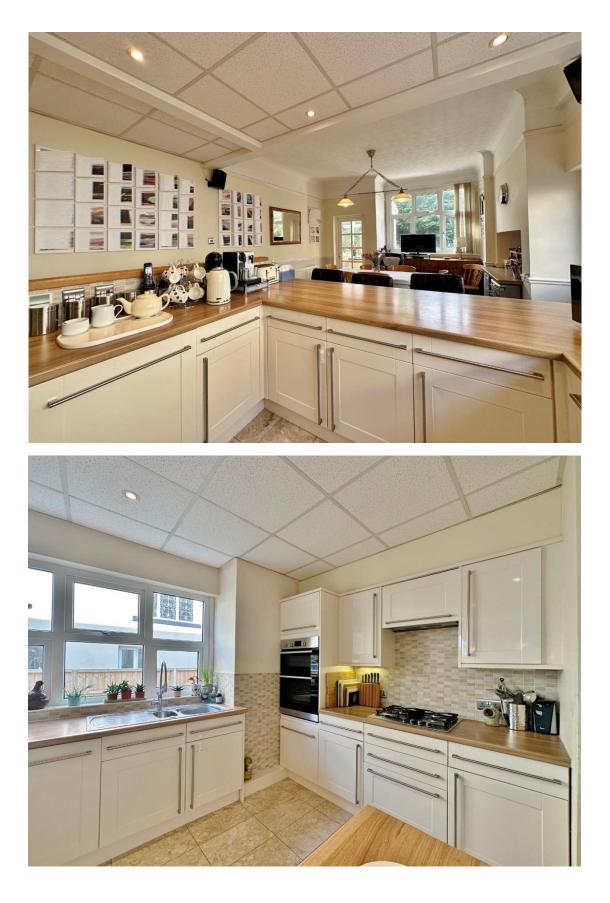

In brief you have a porch leading to a large welcoming hallway with feature fireplace and understairs storage. At the front of the property you have the first of two reception rooms with box bay window and fireplace. The second reception is situated at the rear of the property again with a feature fireplace and window overlooking the delightful gardens. A large kitchen diner, well fitted with a comprehensive range of wall and base units with contrasting work tops and integrated appliances. The ground floor is completed by a garden room and utility room with W.C. Set over the top two floors you have six double bedrooms, the first floor offers the master bedroom with four piece en suite bathroom, three further double bedrooms and a family bathroom with shower cubicle, bath and separate W.C. The second floor boasts two generous bedrooms and a storage room.