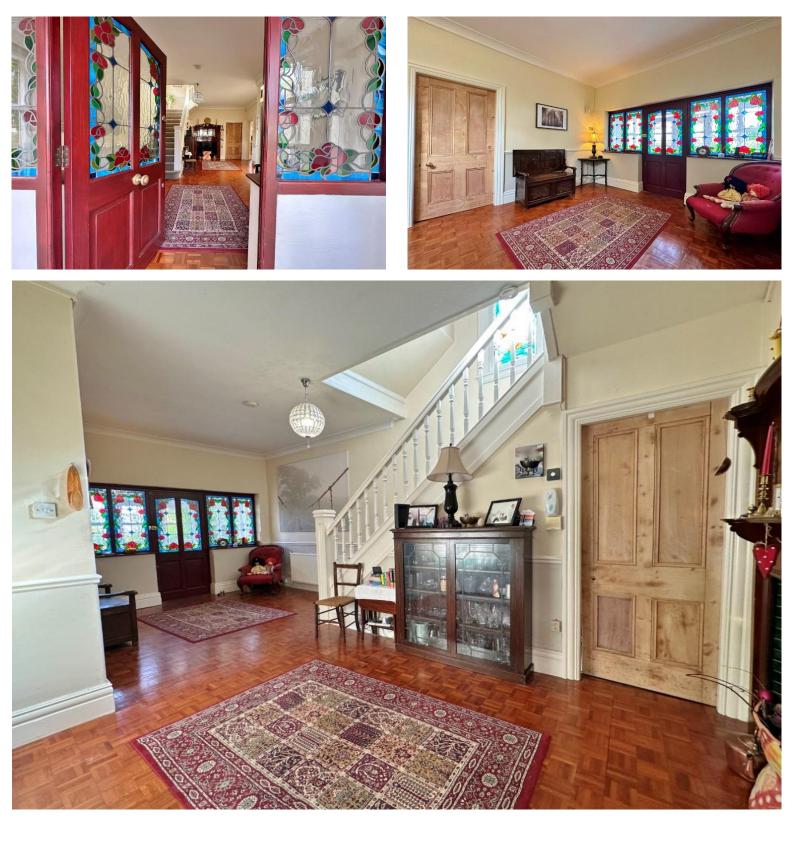

In brief you have a porch leading to a large welcoming hallway with feature fireplace and understairs storage. At the front of the property you have the first of two reception rooms with box bay window and fireplace. The second reception is situated at the rear of the property again with a feature fireplace and window overlooking the delightful gardens. A large kitchen diner, well fitted with a comprehensive range of wall and base units with contrasting work tops and integrated appliances. The ground floor is completed by a garden room and utility room with W.C. Set over the top two floors you have six double bedrooms, the first floor offers the master bedroom with four piece en suite bathroom, three further double bedrooms and a family bathroom with shower cubicle, bath and separate W.C. The second floor boasts two generous bedrooms and a storage room.