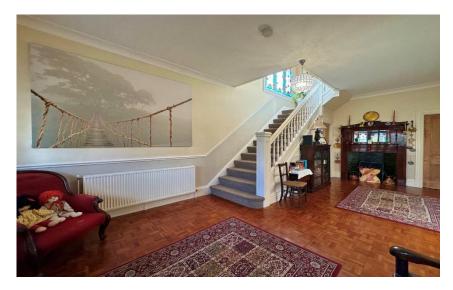

In brief you have a porch leading to a large welcoming hallway with feature fireplace and understairs storage. At the front of the property you have the first of two reception rooms with box bay window and fireplace. The second reception is situated at the rear of the property again with a feature fireplace and window overlooking the delightful gardens. A large kitchen diner, well fitted with a comprehensive range of wall and base units with contrasting work tops and integrated appliances. The ground floor is completed by a garden room and utility room with W.C. Set over the top two floors you have six double bedrooms, the first floor offers the master bedroom with four piece en suite bathroom, three further double bedrooms and a family bathroom with shower cubicle, bath and separate W.C. The second floor boasts two generous bedrooms and a storage room.