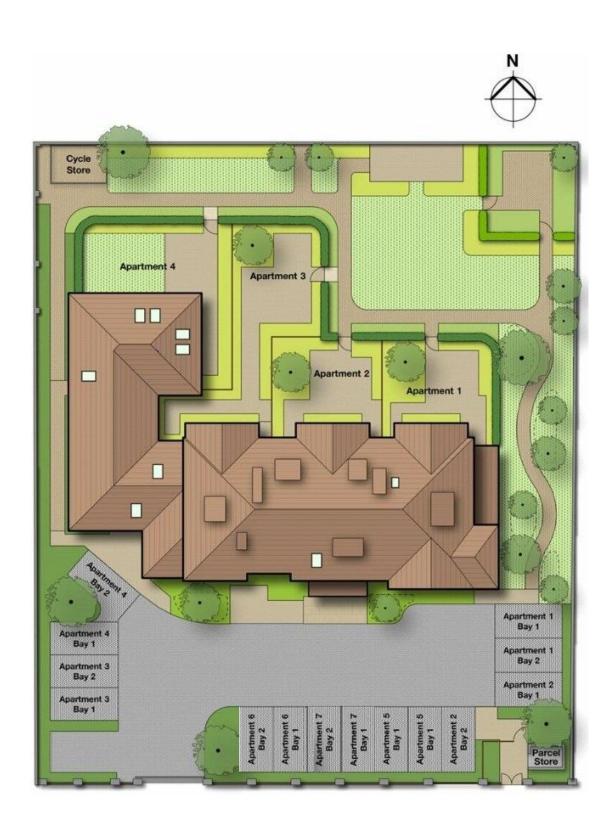

Move Residential are delighted to be the agent of choice to offer to the sales market seven heritage apartments which was formerly a substantial Edwardian Mansion. Dating back to 1912, this imposing dwelling has been sympathetically restored and converted by a specialised team of conservation experts to curate a harmonious blend of aesthetics and functionality. Electric gated access offers additional security, each apartment has triple glazing, two allocated parking spaces, one with EV charging point along with enjoying access to the beautifully landscaped communal gardens with decked seating area, manicured lawns and planting borders. The communal areas have been meticulously refurbished with original timber details, stained glass windows, feature staircase and period detailing.

Refined elegance and luxurious comfort, each apartment has been crafted to exude sophistication, style and modernity. Apartment 1 boasts 956 square foot of living space which exceeds the highest of standards with high end fittings gracing every corner. In brief you have a hallway, breathtaking open plan living kitchen diner with premium Neff appliances, Belfast sink with Quooker tap, integrated combi microwave, fridge/freezer, integrated dishwasher and patio doors which open to a private rear garden. Further benefiting from a utility room, master bedroom with en suite, second double bedroom and a separate bathroom suite.