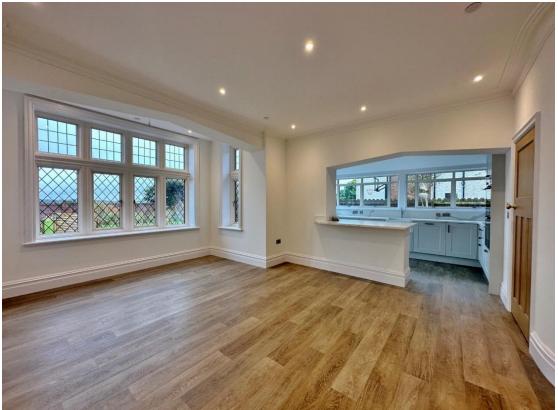

## **Description**

Executive two double bedroom ground floor apartment with private rear garden set in the prestigious Hilstone Grange development which enjoys sensational views over the Royal Liverpool Golf Course, Hilbre Point beach and Red Rocks nature reserve.

Refined elegance and luxurious comfort, each apartment has been crafted to exude sophistication, style and modernity. Apartment 1 boasts 956 square foot of living space which exceeds the highest of standards with high end fittings gracing every corner. In brief you have a hallway, breathtaking open plan living kitchen diner with premium Neff appliances, Belfast sink with Quooker tap, integrated combi microwave, fridge/freezer, integrated dishwasher and patio doors which open to a private rear garden. Further benefiting from a utility room, master bedroom with en suite, second double bedroom and a separate bathroom suite.