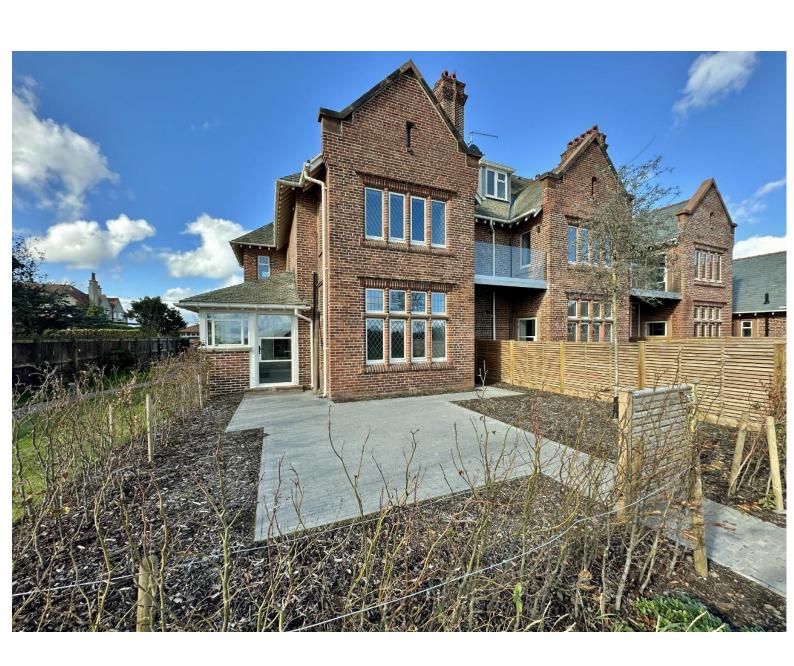

## **Description**

Executive two double bedroom ground floor apartment with private rear garden set in the prestigious Hilstone Grange development which enjoys sensational views over the Royal Liverpool Golf Course, Hilbre Point beach and Red Rocks nature reserve.

Move Residential are delighted to be the agent of choice to offer to the sales market seven heritage apartments which was formerly a substantial Edwardian Mansion. Dating back to 1912, this imposing dwelling has been sympathetically restored and converted by a specialised team of conservation experts to curate a harmonious blend of aesthetics and functionality. Electric gated access offers additional security, each apartment has triple glazing, two allocated parking spaces, one with EV charging point along with enjoying access to the beautifully landscaped communal gardens with decked seating area, manicured lawns and planting borders. The communal areas have been meticulously refurbished with original timber details, stained glass windows, feature staircase and period detailing.

Refined elegance and luxurious comfort, each apartment has been crafted to exude sophistication, style and modernity. Apartment 1 boasts 956 square foot of living space which exceeds the highest of standards with high end fittings gracing every corner. In brief you have a hallway, breathtaking open plan living kitchen diner with premium Neff appliances, Belfast sink with Quooker tap, integrated combi microwave, fridge/freezer, integrated dishwasher and patio doors which open to a private rear garden. Further benefiting from a utility room, master bedroom with en suite, second double bedroom and a separate bathroom suite.