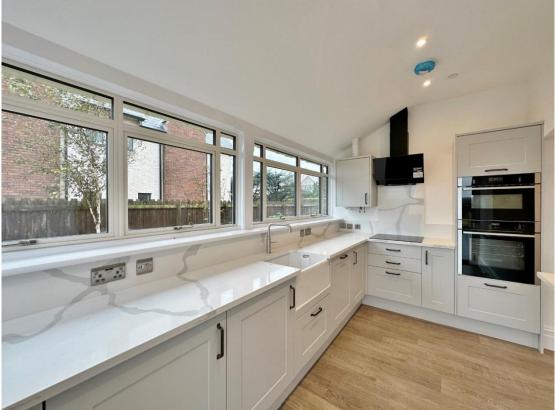

Refined elegance and luxurious comfort, each apartment has been crafted to exude sophistication, style and modernity. Apartment 1 boasts 956 square foot of living space which exceeds the highest of standards with high end fittings gracing every corner. In brief you have a hallway, breathtaking open plan living kitchen diner with premium Neff appliances, Belfast sink with Quooker tap, integrated combi microwave, fridge/freezer, integrated dishwasher and patio doors which open to a private rear garden. Further benefiting from a utility room, master bedroom with en suite, second double bedroom and a separate bathroom suite.