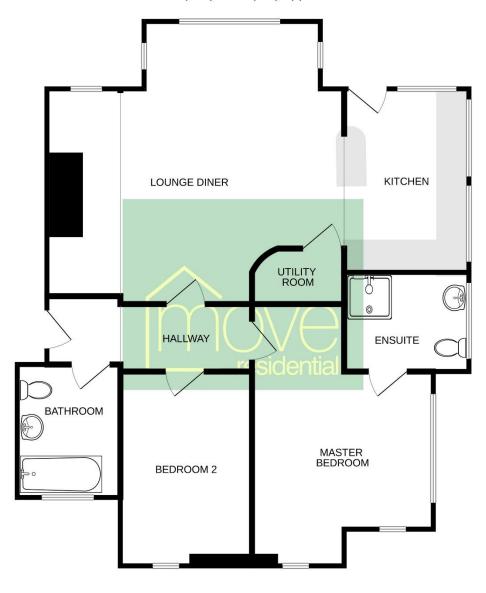

## Floor Plan

## GROUND FLOOR 956 sq.ft. (88.8 sq.m.) approx.

TOTAL FLOOR AREA: 956 sq.ft. (88.8 sq.m.) approx.

Whist every attempt has been made to ensure the accuracy of the floopfain contained here, measurements of doors, windows, rooms and any other items are approximate and no responsibility is taken to any error, omission or mis-statement. This plan is for litterstartee purposes only and should be used as such by any prospective purchaser. The services, systems and appliances shown have not been tested and no guarantee as to their operability or efficiency and be given.