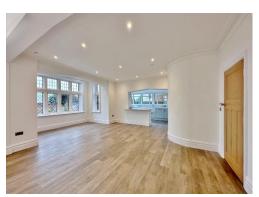

Refined elegance and luxurious comfort, each apartment has been crafted to exude sophistication, style and modernity. Apartment 1 boasts 956 square foot of living space which exceeds the highest of standards with high end fittings gracing every corner. In brief you have a hallway, breathtaking open plan living kitchen diner with premium Neff appliances, Belfast sink with Quooker tap, integrated combi microwave, fridge/freezer, integrated dishwasher and patio doors which open to a private rear garden. Further benefiting from a utility room, master bedroom with en suite, second double bedroom and a separate bathroom suite.