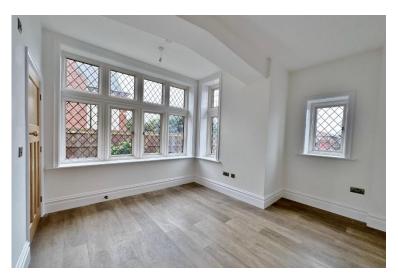

## **Description**

Executive two double bedroom ground floor apartment with private rear garden set in the prestigious Hilstone Grange development which enjoys sensational views over the Royal Liverpool Golf Course, Hilbre Point beach and Red Rocks nature reserve.

Refined elegance and luxurious comfort, each apartment has been crafted to exude sophistication, style and modernity. Apartment 1 boasts 956 square foot of living space which exceeds the highest of standards with high end fittings gracing every corner. In brief you have a hallway, breathtaking open plan living kitchen diner with premium Neff appliances, Belfast sink with Quooker tap, integrated combi microwave, fridge/freezer, integrated dishwasher and patio doors which open to a private rear garden. Further benefiting from a utility room, master bedroom with en suite, second double bedroom and a separate bathroom suite.