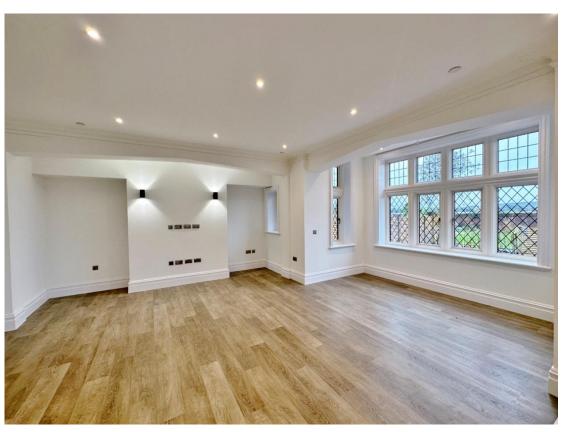

Refined elegance and luxurious comfort, each apartment has been crafted to exude sophistication, style and modernity. Apartment 1 boasts 956 square foot of living space which exceeds the highest of standards with high end fittings gracing every corner. In brief you have a hallway, breathtaking open plan living kitchen diner with premium Neff appliances, Belfast sink with Quooker tap, integrated combi microwave, fridge/freezer, integrated dishwasher and patio doors which open to a private rear garden. Further benefiting from a utility room, master bedroom with en suite, second double bedroom and a separate bathroom suite.