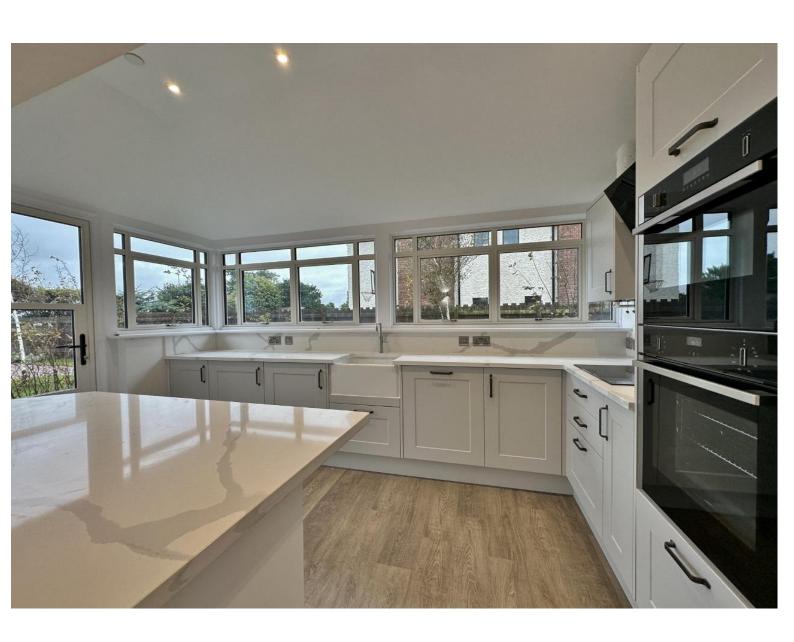

Refined elegance and luxurious comfort, each apartment has been crafted to exude sophistication, style and modernity. Apartment 1 boasts 956 square foot of living space which exceeds the highest of standards with high end fittings gracing every corner. In brief you have a hallway, breathtaking open plan living kitchen diner with premium Neff appliances, Belfast sink with Quooker tap, integrated combi microwave, fridge/freezer, integrated dishwasher and patio doors which open to a private rear garden. Further benefiting from a utility room, master bedroom with en suite, second double bedroom and a separate bathroom suite.