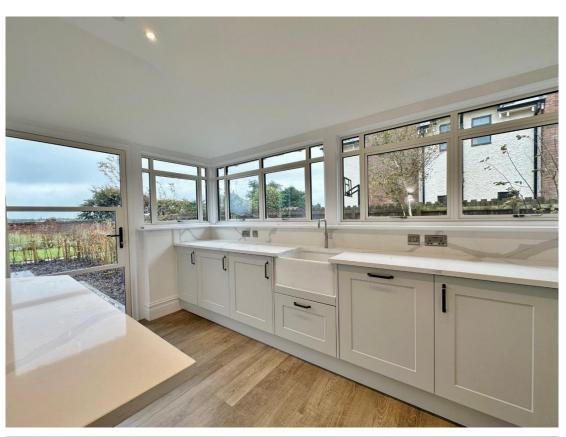

Refined elegance and luxurious comfort, each apartment has been crafted to exude sophistication, style and modernity. Apartment 1 boasts 956 square foot of living space which exceeds the highest of standards with high end fittings gracing every corner. In brief you have a hallway, breathtaking open plan living kitchen diner with premium Neff appliances, Belfast sink with Quooker tap, integrated combi microwave, fridge/freezer, integrated dishwasher and patio doors which open to a private rear garden. Further benefiting from a utility room, master bedroom with en suite, second double bedroom and a separate bathroom suite.