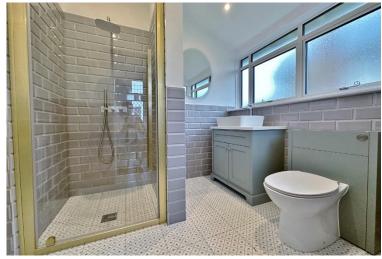

Refined elegance and luxurious comfort, each apartment has been crafted to exude sophistication, style and modernity. Apartment 1 boasts 956 square foot of living space which exceeds the highest of standards with high end fittings gracing every corner. In brief you have a hallway, breathtaking open plan living kitchen diner with premium Neff appliances, Belfast sink with Quooker tap, integrated combi microwave, fridge/freezer, integrated dishwasher and patio doors which open to a private rear garden. Further benefiting from a utility room, master bedroom with en suite, second double bedroom and a separate bathroom suite.