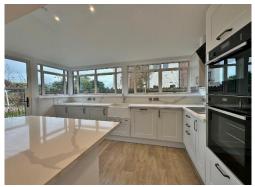

Refined elegance and luxurious comfort, each apartment has been crafted to exude sophistication, style and modernity. Apartment 1 boasts 956 square foot of living space which exceeds the highest of standards with high end fittings gracing every corner. In brief you have a hallway, breathtaking open plan living kitchen diner with premium Neff appliances, Belfast sink with Quooker tap, integrated combi microwave, fridge/freezer, integrated dishwasher and patio doors which open to a private rear garden. Further benefiting from a utility room, master bedroom with en suite, second double bedroom and a separate bathroom suite.