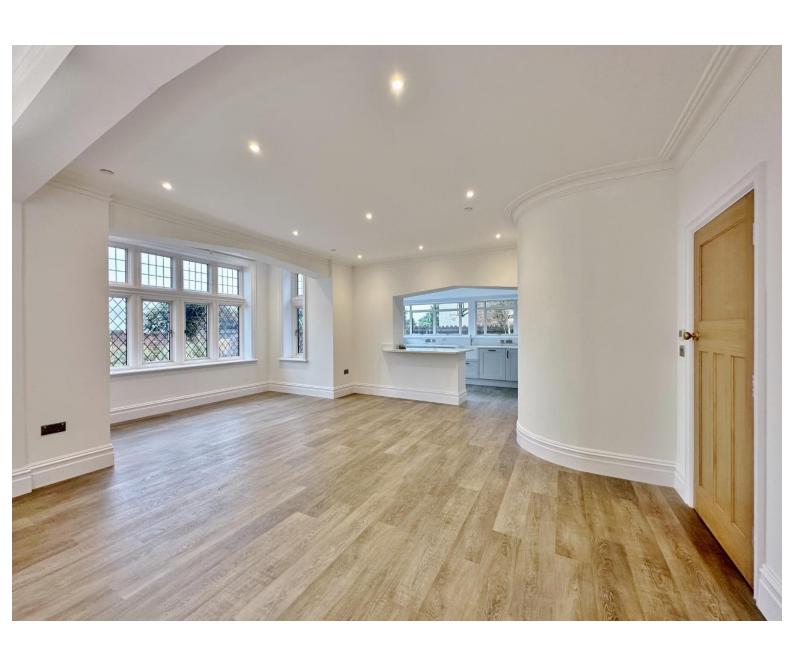

Refined elegance and luxurious comfort, each apartment has been crafted to exude sophistication, style and modernity. Apartment 1 boasts 956 square foot of living space which exceeds the highest of standards with high end fittings gracing every corner. In brief you have a hallway, breathtaking open plan living kitchen diner with premium Neff appliances, Belfast sink with Quooker tap, integrated combi microwave, fridge/freezer, integrated dishwasher and patio doors which open to a private rear garden. Further benefiting from a utility room, master bedroom with en suite, second double bedroom and a separate bathroom suite.