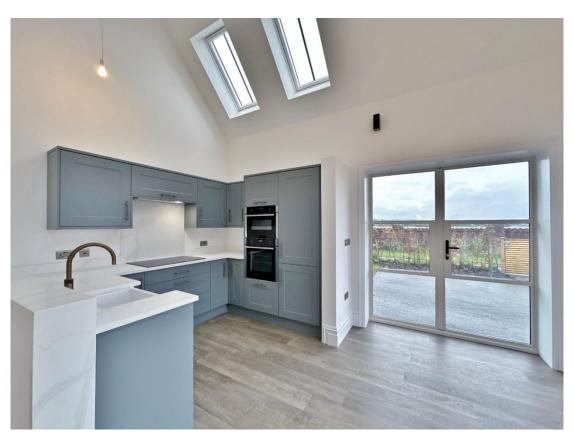

Refined elegance and luxurious comfort, each apartment has been crafted to exude sophistication, style and modernity. Apartment 4 boasts 796 square foot of living space which exceeds the highest of standards with high end fittings gracing every corner. In brief you have a hallway with utility room off, breathtaking open plan living kitchen diner with premium Neff appliances, Belfast sink with Quooker tap, integrated combi microwave, fridge/freezer, integrated dishwasher and two sets of patio doors which open to a private rear garden. Master bedroom with storage and en suite, second double bedroom and a separate bathroom suite.