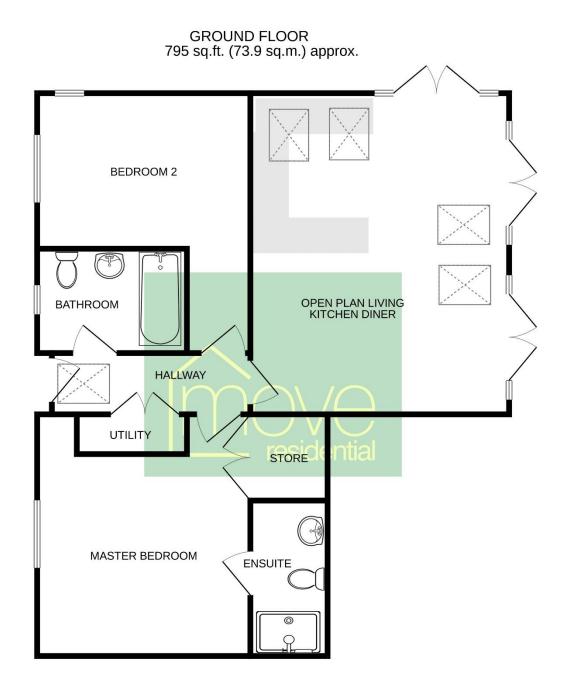

Refined elegance and luxurious comfort, each apartment has been crafted to exude sophistication, style and modernity. Apartment 4 boasts 796 square foot of living space which exceeds the highest of standards with high end fittings gracing every corner. In brief you have a hallway with utility room off, breathtaking open plan living kitchen diner with premium Neff appliances, Belfast sink with Quooker tap, integrated combi microwave, fridge/freezer, integrated dishwasher and two sets of patio doors which open to a private rear garden. Master bedroom with storage and en suite, second double bedroom and a separate bathroom suite.

## Floor Plan

TOTAL FLOOR AREA: 795 sq.ft. (73.9 sq.m.) approx.

Whilst every attempt has been made to ensure the accuracy of the floorplan contained here, measurements of doors, windrows, rooms and any other items are approximate and no responsibility is taken for any error, omission or mis-statement. This plan is for illustrative purposes only and should be used as such by any prospective purchaser. The services, systems and appliances shown have not been tested and no guarantee as to their operability or efficiency can be given.