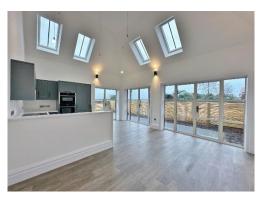

Refined elegance and luxurious comfort, each apartment has been crafted to exude sophistication, style and modernity. Apartment 4 boasts 796 square foot of living space which exceeds the highest of standards with high end fittings gracing every corner. In brief you have a hallway with utility room off, breathtaking open plan living kitchen diner with premium Neff appliances, Belfast sink with Quooker tap, integrated combi microwave, fridge/freezer, integrated dishwasher and two sets of patio doors which open to a private rear garden. Master bedroom with storage and en suite, second double bedroom and a separate bathroom suite.