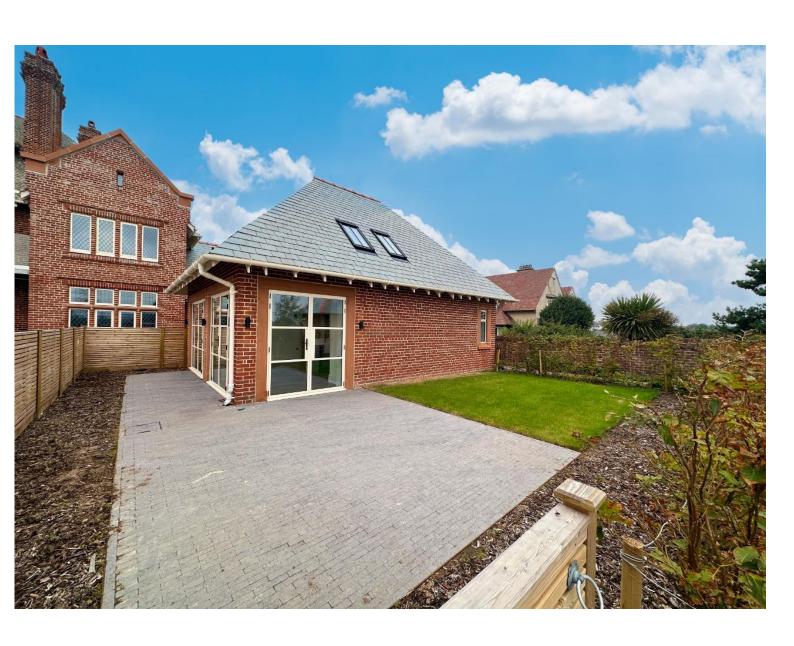

Hilstone Grange, Stanley Road, Hoylake, Wirral CH47 1HN

- Two Bedroom Ground Floor Apartment With Private Entrance and Garden
- Prestigious Area of Hoylake with Direct Views Over the Golf Course
- Hallway and Generous Open Plan Living Kitchen Diner with Utility
- Two Allocated Parking Space One with EV Charging Point

Refined elegance and luxurious comfort, each apartment has been crafted to exude sophistication, style and modernity. Apartment 4 boasts 796 square foot of living space which exceeds the highest of standards with high end fittings gracing every corner. In brief you have a hallway with utility room off, breathtaking open plan living kitchen diner with premium Neff appliances, Belfast sink with Quooker tap, integrated combi microwave, fridge/freezer, integrated dishwasher and two sets of patio doors which open to a private rear garden. Master bedroom with storage and en suite, second double bedroom and a separate bathroom suite.