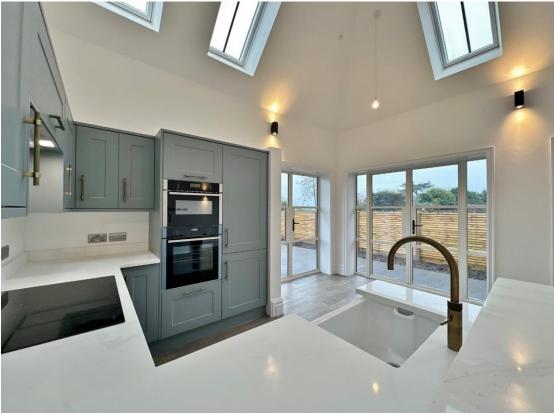

Refined elegance and luxurious comfort, each apartment has been crafted to exude sophistication, style and modernity. Apartment 4 boasts 796 square foot of living space which exceeds the highest of standards with high end fittings gracing every corner. In brief you have a hallway with utility room off, breathtaking open plan living kitchen diner with premium Neff appliances, Belfast sink with Quooker tap, integrated combi microwave, fridge/freezer, integrated dishwasher and two sets of patio doors which open to a private rear garden. Master bedroom with storage and en suite, second double bedroom and a separate bathroom suite.