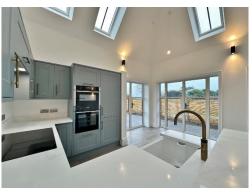

Refined elegance and luxurious comfort, each apartment has been crafted to exude sophistication, style and modernity. Apartment 4 boasts 796 square foot of living space which exceeds the highest of standards with high end fittings gracing every corner. In brief you have a hallway with utility room off, breathtaking open plan living kitchen diner with premium Neff appliances, Belfast sink with Quooker tap, integrated combi microwave, fridge/freezer, integrated dishwasher and two sets of patio doors which open to a private rear garden. Master bedroom with storage and en suite, second double bedroom and a separate bathroom suite.