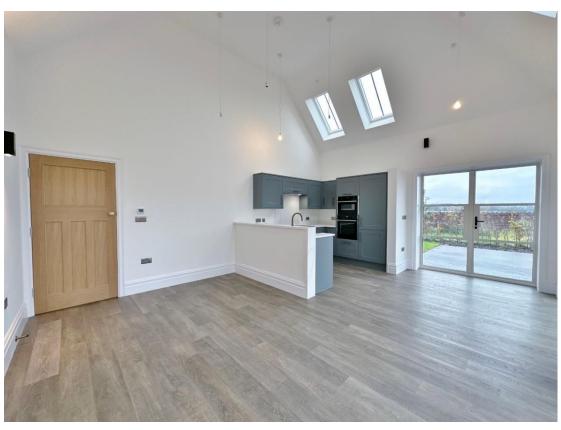

## **Description**

Elegant two double bedroom ground floor apartment with its own private entrance and rear garden set in the prestigious Hilstone Grange development which enjoys sensational views over the Royal Liverpool Golf Course, Hilbre Point beach and Red Rocks nature reserve.

Refined elegance and luxurious comfort, each apartment has been crafted to exude sophistication, style and modernity. Apartment 4 boasts 796 square foot of living space which exceeds the highest of standards with high end fittings gracing every corner. In brief you have a hallway with utility room off, breathtaking open plan living kitchen diner with premium Neff appliances, Belfast sink with Quooker tap, integrated combi microwave, fridge/freezer, integrated dishwasher and two sets of patio doors which open to a private rear garden. Master bedroom with storage and en suite, second double bedroom and a separate bathroom suite.