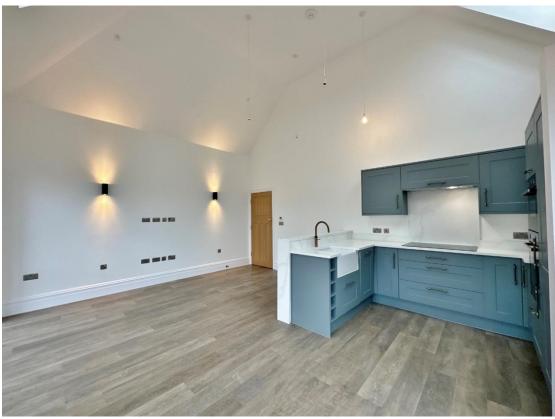

Refined elegance and luxurious comfort, each apartment has been crafted to exude sophistication, style and modernity. Apartment 4 boasts 796 square foot of living space which exceeds the highest of standards with high end fittings gracing every corner. In brief you have a hallway with utility room off, breathtaking open plan living kitchen diner with premium Neff appliances, Belfast sink with Quooker tap, integrated combi microwave, fridge/freezer, integrated dishwasher and two sets of patio doors which open to a private rear garden. Master bedroom with storage and en suite, second double bedroom and a separate bathroom suite.