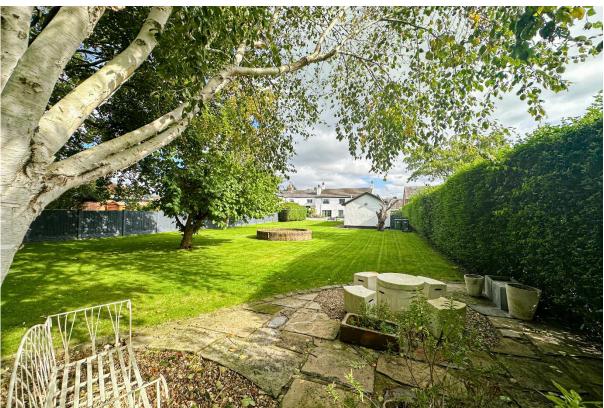

### **Description**

Enjoying an enviable position on Hadlow Road in the picturesque village of Willaston, is this truly charming four bedroom semi detached country home. The property occupies a generous plot and boasts a double frontage which exudes curb appeal, offering spacious and immaculately presented living proportions within. Those looking for a home with character should look no further, as this residence showcases a plethora of exquisite features, promising to make an incomparable future home for a very lucky family. An inviting entrance hall greets you into the home leading through to a spacious dining room to the right, flooded with natural light courtesy of a bay window. This room has been impeccably finished, boasting a stylish décor which complements the original wood flooring, presenting the perfect setting for enjoying family mealtimes and entertaining guests. To the left is a beautifully presented bayfronted lounge which centres around an eye-catching feature fireplace, offering a welcoming space to relax and unwind. There is an additional sitting room which features a cosy woodburner and a set of double doors which provide views and access out to the rear garden and illuminate the space in daylight. Continuing through you will find a substantial farmhouse style kitchen complete with a range of fitted base units, plentiful surface space and an AGA cooker. Concluding the ground floor is a convenient WC located under the stairs. The property continues to impress as you ascend to the first floor which is set over two levels. The first level is home to the first of three generously sized double bedrooms, each finished to an excellent standard and receiving plenty of natural light. Accompanying this is a stunning three-piece family bathroom suite which boasts a vintage charm, featuring a spectacular roll-top bathtub and Victorian style towel rail. The second level offers the two remaining double bedrooms, the master room enjoying the added luxury of a modern ensuite wet room, along with a well-proportioned single bedroom, currently in use as a dressing room. Adding the finishing touch to the interior of this wonderful home is a spacious loft accommodating additional storage space. Externally, the residence is further enhanced by a vast rear garden which presents a fantastic outdoor space for the whole household to enjoy. An expansive and neatly manicured lawn offers more than ample room for recreational activities whilst a smartly flagged patio area provides a serene spot for al-fresco dining and entertaining during the warmer months. To the side, a pebbled driveway accommodates offroad parking for two vehicles, leading down to a sizable detached garage.