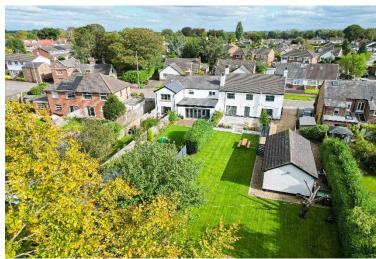

### **Description**

Enjoying an enviable position on Hadlow Road in the picturesque village of Willaston, is this truly charming four bedroom semi detached country home. The property occupies a generous plot and boasts a double frontage which exudes curb appeal, offering spacious and immaculately presented living proportions within. Those looking for a home with character should look no further, as this residence showcases a plethora of exquisite features, promising to make an incomparable future home for a very lucky family. An inviting entrance hall greets you into the home leading through to a spacious dining room to the right, flooded with natural light courtesy of a bay window. This room has been impeccably finished, boasting a stylish décor which complements the original wood flooring, presenting the perfect setting for enjoying family mealtimes and entertaining guests. To the left is a beautifully presented bayfronted lounge which centres around an eye-catching feature fireplace, offering a welcoming space to relax and unwind. There is an additional sitting room which features a cosy woodburner and a set of double doors which provide views and access out to the rear garden and illuminate the space in daylight. Continuing through you will find a substantial farmhouse style kitchen complete with a range of fitted base units, plentiful surface space and an AGA cooker. Concluding the ground floor is a convenient WC located under the stairs. The property continues to impress as you ascend to the first floor which is set over two levels. The first level is home to the first of three generously sized double bedrooms, each finished to an excellent standard and receiving plenty of natural light. Accompanying this is a stunning three-piece family bathroom suite which boasts a vintage charm, featuring a spectacular roll-top bathtub and Victorian style towel rail. The second level offers the two remaining double bedrooms, the master room enjoying the added luxury of a modern ensuite wet room, along with a well-proportioned single bedroom, currently in use as a dressing room. Adding the finishing touch to the interior of this wonderful home is a spacious loft accommodating additional storage space. Externally, the residence is further enhanced by a vast rear garden which presents a fantastic outdoor space for the whole household to enjoy. An expansive and neatly manicured lawn offers more than ample room for recreational activities whilst a smartly flagged patio area provides a serene spot for al-fresco dining and entertaining during the warmer months. To the side, a pebbled driveway accommodates offroad parking for two vehicles, leading down to a sizable detached garage.