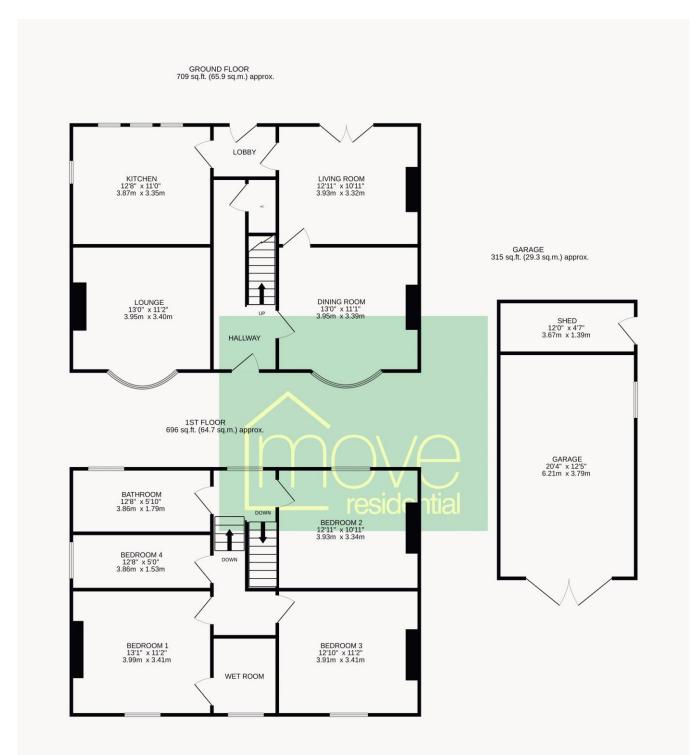

#### Floor Plan

### TOTAL FLOOR AREA: 1721 sq.ft. (159.9 sq.m.) approx.

Whilst every attempt has been made to ensure the accuracy of the floorplan contained here, measurements of doors, windows, rooms and any other items are approximate and no responsibility is taken for any error, omission or mis-statement. This plan is for illustrative purposes only and should be used as such by any prospective purchaser. The services, systems and appliances shown have not been tested and no guarantee as to their operability or efficiency can be given.