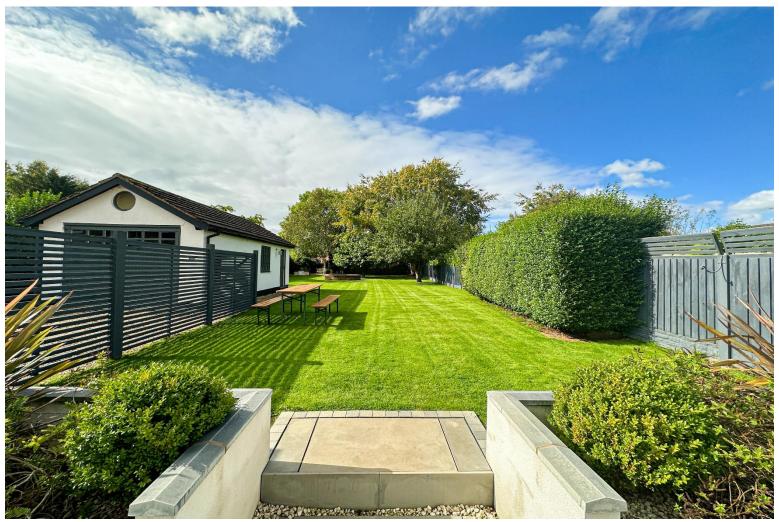

### **Description**

Enjoying an enviable position on Hadlow Road in the picturesque village of Willaston, is this truly charming four bedroom semi detached country home. The property occupies a generous plot and boasts a double frontage which exudes curb appeal, offering spacious and immaculately presented living proportions within. Those looking for a home with character should look no further, as this residence showcases a plethora of exquisite features, promising to make an incomparable future home for a very lucky family. An inviting entrance hall greets you into the home leading through to a spacious dining room to the right, flooded with natural light courtesy of a bay window. This room has been impeccably finished, boasting a stylish décor which complements the original wood flooring, presenting the perfect setting for enjoying family mealtimes and entertaining guests. To the left is a beautifully presented bayfronted lounge which centres around an eye-catching feature fireplace, offering a welcoming space to relax and unwind. There is an additional sitting room which features a cosy woodburner and a set of double doors which provide views and access out to the rear garden and illuminate the space in daylight. Continuing through you will find a substantial farmhouse style kitchen complete with a range of fitted base units, plentiful surface space and an AGA cooker. Concluding the ground floor is a convenient WC located under the stairs. The property continues to impress as you ascend to the first floor which is set over two levels. The first level is home to the first of three generously sized double bedrooms, each finished to an excellent standard and receiving plenty of natural light. Accompanying this is a stunning three-piece family bathroom suite which boasts a vintage charm, featuring a spectacular roll-top bathtub and Victorian style towel rail. The second level offers the two remaining double bedrooms, the master room enjoying the added luxury of a modern ensuite wet room, along with a well-proportioned single bedroom, currently in use as a dressing room. Adding the finishing touch to the interior of this wonderful home is a spacious loft accommodating additional storage space. Externally, the residence is further enhanced by a vast rear garden which presents a fantastic outdoor space for the whole household to enjoy. An expansive and neatly manicured lawn offers more than ample room for recreational activities whilst a smartly flagged patio area provides a serene spot for al-fresco dining and entertaining during the warmer months. To the side, a pebbled driveway accommodates offroad parking for two vehicles, leading down to a sizable detached garage.