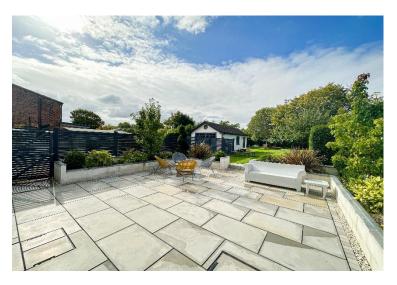

### **Description**

Enjoying an enviable position on Hadlow Road in the picturesque village of Willaston, is this truly charming four bedroom semi detached country home. The property occupies a generous plot and boasts a double frontage which exudes curb appeal, offering spacious and immaculately presented living proportions within. Those looking for a home with character should look no further, as this residence showcases a plethora of exquisite features, promising to make an incomparable future home for a very lucky family. An inviting entrance hall greets you into the home leading through to a spacious dining room to the right, flooded with natural light courtesy of a bay window. This room has been impeccably finished, boasting a stylish décor which complements the original wood flooring, presenting the perfect setting for enjoying family mealtimes and entertaining guests. To the left is a beautifully presented bayfronted lounge which centres around an eye-catching feature fireplace, offering a welcoming space to relax and unwind. There is an additional sitting room which features a cosy woodburner and a set of double doors which provide views and access out to the rear garden and illuminate the space in daylight. Continuing through you will find a substantial farmhouse style kitchen complete with a range of fitted base units, plentiful surface space and an AGA cooker. Concluding the ground floor is a convenient WC located under the stairs. The property continues to impress as you ascend to the first floor which is set over two levels. The first level is home to the first of three generously sized double bedrooms, each finished to an excellent standard and receiving plenty of natural light. Accompanying this is a stunning three-piece family bathroom suite which boasts a vintage charm, featuring a spectacular roll-top bathtub and Victorian style towel rail. The second level offers the two remaining double bedrooms, the master room enjoying the added luxury of a modern ensuite wet room, along with a well-proportioned single bedroom, currently in use as a dressing room. Adding the finishing touch to the interior of this wonderful home is a spacious loft accommodating additional storage space. Externally, the residence is further enhanced by a vast rear garden which presents a fantastic outdoor space for the whole household to enjoy. An expansive and neatly manicured lawn offers more than ample room for recreational activities whilst a smartly flagged patio area provides a serene spot for al-fresco dining and entertaining during the warmer months. To the side, a pebbled driveway accommodates offroad parking for two vehicles, leading down to a sizable detached garage.