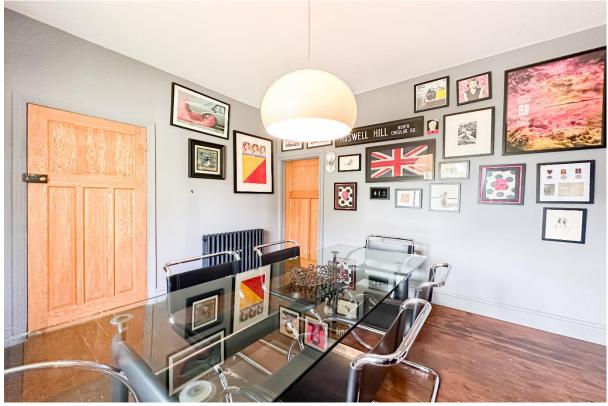

### **Description**

Enjoying an enviable position on Hadlow Road in the picturesque village of Willaston, is this truly charming four bedroom semi detached country home. The property occupies a generous plot and boasts a double frontage which exudes curb appeal, offering spacious and immaculately presented living proportions within. Those looking for a home with character should look no further, as this residence showcases a plethora of exquisite features, promising to make an incomparable future home for a very lucky family. An inviting entrance hall greets you into the home leading through to a spacious dining room to the right, flooded with natural light courtesy of a bay window. This room has been impeccably finished, boasting a stylish décor which complements the original wood flooring, presenting the perfect setting for enjoying family mealtimes and entertaining guests. To the left is a beautifully presented bayfronted lounge which centres around an eye-catching feature fireplace, offering a welcoming space to relax and unwind. There is an additional sitting room which features a cosy woodburner and a set of double doors which provide views and access out to the rear garden and illuminate the space in daylight. Continuing through you will find a substantial farmhouse style kitchen complete with a range of fitted base units, plentiful surface space and an AGA cooker. Concluding the ground floor is a convenient WC located under the stairs. The property continues to impress as you ascend to the first floor which is set over two levels. The first level is home to the first of three generously sized double bedrooms, each finished to an excellent standard and receiving plenty of natural light. Accompanying this is a stunning three-piece family bathroom suite which boasts a vintage charm, featuring a spectacular roll-top bathtub and Victorian style towel rail. The second level offers the two remaining double bedrooms, the master room enjoying the added luxury of a modern ensuite wet room, along with a well-proportioned single bedroom, currently in use as a dressing room. Adding the finishing touch to the interior of this wonderful home is a spacious loft accommodating additional storage space. Externally, the residence is further enhanced by a vast rear garden which presents a fantastic outdoor space for the whole household to enjoy. An expansive and neatly manicured lawn offers more than ample room for recreational activities whilst a smartly flagged patio area provides a serene spot for al-fresco dining and entertaining during the warmer months. To the side, a pebbled driveway accommodates offroad parking for two vehicles, leading down to a sizable detached garage.