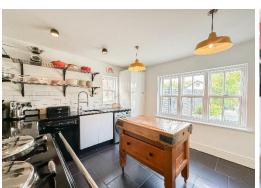

### **Description**

Enjoying an enviable position on Hadlow Road in the picturesque village of Willaston, is this truly charming four bedroom semi detached country home. The property occupies a generous plot and boasts a double frontage which exudes curb appeal, offering spacious and immaculately presented living proportions within. Those looking for a home with character should look no further, as this residence showcases a plethora of exquisite features, promising to make an incomparable future home for a very lucky family. An inviting entrance hall greets you into the home leading through to a spacious dining room to the right, flooded with natural light courtesy of a bay window. This room has been impeccably finished, boasting a stylish décor which complements the original wood flooring, presenting the perfect setting for enjoying family mealtimes and entertaining guests. To the left is a beautifully presented bayfronted lounge which centres around an eye-catching feature fireplace, offering a welcoming space to relax and unwind. There is an additional sitting room which features a cosy woodburner and a set of double doors which provide views and access out to the rear garden and illuminate the space in daylight. Continuing through you will find a substantial farmhouse style kitchen complete with a range of fitted base units, plentiful surface space and an AGA cooker. Concluding the ground floor is a convenient WC located under the stairs. The property continues to impress as you ascend to the first floor which is set over two levels. The first level is home to the first of three generously sized double bedrooms, each finished to an excellent standard and receiving plenty of natural light. Accompanying this is a stunning three-piece family bathroom suite which boasts a vintage charm, featuring a spectacular roll-top bathtub and Victorian style towel rail. The second level offers the two remaining double bedrooms, the master room enjoying the added luxury of a modern ensuite wet room, along with a well-proportioned single bedroom, currently in use as a dressing room. Adding the finishing touch to the interior of this wonderful home is a spacious loft accommodating additional storage space. Externally, the residence is further enhanced by a vast rear garden which presents a fantastic outdoor space for the whole household to enjoy. An expansive and neatly manicured lawn offers more than ample room for recreational activities whilst a smartly flagged patio area provides a serene spot for al-fresco dining and entertaining during the warmer months. To the side, a pebbled driveway accommodates offroad parking for two vehicles, leading down to a sizable detached garage.