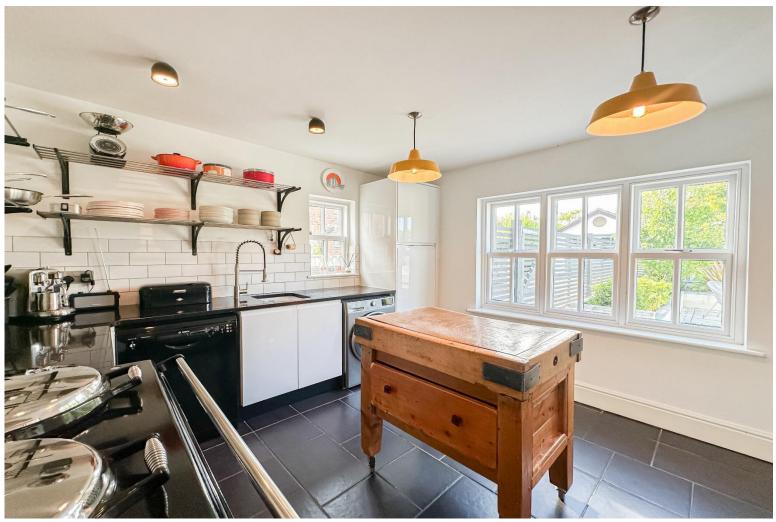

### **Description**

Enjoying an enviable position on Hadlow Road in the picturesque village of Willaston, is this truly charming four bedroom semi detached country home. The property occupies a generous plot and boasts a double frontage which exudes curb appeal, offering spacious and immaculately presented living proportions within. Those looking for a home with character should look no further, as this residence showcases a plethora of exquisite features, promising to make an incomparable future home for a very lucky family. An inviting entrance hall greets you into the home leading through to a spacious dining room to the right, flooded with natural light courtesy of a bay window. This room has been impeccably finished, boasting a stylish décor which complements the original wood flooring, presenting the perfect setting for enjoying family mealtimes and entertaining guests. To the left is a beautifully presented bayfronted lounge which centres around an eye-catching feature fireplace, offering a welcoming space to relax and unwind. There is an additional sitting room which features a cosy woodburner and a set of double doors which provide views and access out to the rear garden and illuminate the space in daylight. Continuing through you will find a substantial farmhouse style kitchen complete with a range of fitted base units, plentiful surface space and an AGA cooker. Concluding the ground floor is a convenient WC located under the stairs. The property continues to impress as you ascend to the first floor which is set over two levels. The first level is home to the first of three generously sized double bedrooms, each finished to an excellent standard and receiving plenty of natural light. Accompanying this is a stunning three-piece family bathroom suite which boasts a vintage charm, featuring a spectacular roll-top bathtub and Victorian style towel rail. The second level offers the two remaining double bedrooms, the master room enjoying the added luxury of a modern ensuite wet room, along with a well-proportioned single bedroom, currently in use as a dressing room. Adding the finishing touch to the interior of this wonderful home is a spacious loft accommodating additional storage space. Externally, the residence is further enhanced by a vast rear garden which presents a fantastic outdoor space for the whole household to enjoy. An expansive and neatly manicured lawn offers more than ample room for recreational activities whilst a smartly flagged patio area provides a serene spot for al-fresco dining and entertaining during the warmer months. To the side, a pebbled driveway accommodates offroad parking for two vehicles, leading down to a sizable detached garage.