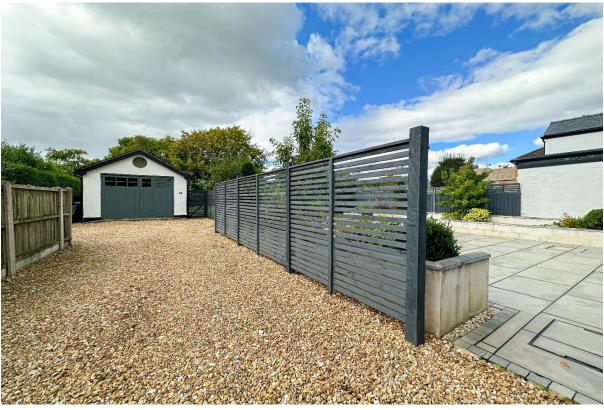

### **Description**

Enjoying an enviable position on Hadlow Road in the picturesque village of Willaston, is this truly charming four bedroom semi detached country home. The property occupies a generous plot and boasts a double frontage which exudes curb appeal, offering spacious and immaculately presented living proportions within. Those looking for a home with character should look no further, as this residence showcases a plethora of exquisite features, promising to make an incomparable future home for a very lucky family. An inviting entrance hall greets you into the home leading through to a spacious dining room to the right, flooded with natural light courtesy of a bay window. This room has been impeccably finished, boasting a stylish décor which complements the original wood flooring, presenting the perfect setting for enjoying family mealtimes and entertaining guests. To the left is a beautifully presented bayfronted lounge which centres around an eye-catching feature fireplace, offering a welcoming space to relax and unwind. There is an additional sitting room which features a cosy woodburner and a set of double doors which provide views and access out to the rear garden and illuminate the space in daylight. Continuing through you will find a substantial farmhouse style kitchen complete with a range of fitted base units, plentiful surface space and an AGA cooker. Concluding the ground floor is a convenient WC located under the stairs. The property continues to impress as you ascend to the first floor which is set over two levels. The first level is home to the first of three generously sized double bedrooms, each finished to an excellent standard and receiving plenty of natural light. Accompanying this is a stunning three-piece family bathroom suite which boasts a vintage charm, featuring a spectacular roll-top bathtub and Victorian style towel rail. The second level offers the two remaining double bedrooms, the master room enjoying the added luxury of a modern ensuite wet room, along with a well-proportioned single bedroom, currently in use as a dressing room. Adding the finishing touch to the interior of this wonderful home is a spacious loft accommodating additional storage space. Externally, the residence is further enhanced by a vast rear garden which presents a fantastic outdoor space for the whole household to enjoy. An expansive and neatly manicured lawn offers more than ample room for recreational activities whilst a smartly flagged patio area provides a serene spot for al-fresco dining and entertaining during the warmer months. To the side, a pebbled driveway accommodates offroad parking for two vehicles, leading down to a sizable detached garage.