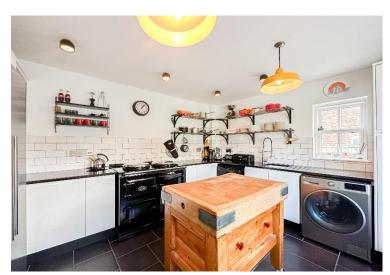

### **Description**

Enjoying an enviable position on Hadlow Road in the picturesque village of Willaston, is this truly charming four bedroom semi detached country home. The property occupies a generous plot and boasts a double frontage which exudes curb appeal, offering spacious and immaculately presented living proportions within. Those looking for a home with character should look no further, as this residence showcases a plethora of exquisite features, promising to make an incomparable future home for a very lucky family. An inviting entrance hall greets you into the home leading through to a spacious dining room to the right, flooded with natural light courtesy of a bay window. This room has been impeccably finished, boasting a stylish décor which complements the original wood flooring, presenting the perfect setting for enjoying family mealtimes and entertaining guests. To the left is a beautifully presented bayfronted lounge which centres around an eye-catching feature fireplace, offering a welcoming space to relax and unwind. There is an additional sitting room which features a cosy woodburner and a set of double doors which provide views and access out to the rear garden and illuminate the space in daylight. Continuing through you will find a substantial farmhouse style kitchen complete with a range of fitted base units, plentiful surface space and an AGA cooker. Concluding the ground floor is a convenient WC located under the stairs. The property continues to impress as you ascend to the first floor which is set over two levels. The first level is home to the first of three generously sized double bedrooms, each finished to an excellent standard and receiving plenty of natural light. Accompanying this is a stunning three-piece family bathroom suite which boasts a vintage charm, featuring a spectacular roll-top bathtub and Victorian style towel rail. The second level offers the two remaining double bedrooms, the master room enjoying the added luxury of a modern ensuite wet room, along with a well-proportioned single bedroom, currently in use as a dressing room. Adding the finishing touch to the interior of this wonderful home is a spacious loft accommodating additional storage space. Externally, the residence is further enhanced by a vast rear garden which presents a fantastic outdoor space for the whole household to enjoy. An expansive and neatly manicured lawn offers more than ample room for recreational activities whilst a smartly flagged patio area provides a serene spot for al-fresco dining and entertaining during the warmer months. To the side, a pebbled driveway accommodates offroad parking for two vehicles, leading down to a sizable detached garage.