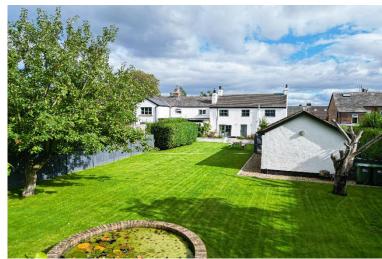

### **Description**

Enjoying an enviable position on Hadlow Road in the picturesque village of Willaston, is this truly charming four bedroom semi detached country home. The property occupies a generous plot and boasts a double frontage which exudes curb appeal, offering spacious and immaculately presented living proportions within. Those looking for a home with character should look no further, as this residence showcases a plethora of exquisite features, promising to make an incomparable future home for a very lucky family. An inviting entrance hall greets you into the home leading through to a spacious dining room to the right, flooded with natural light courtesy of a bay window. This room has been impeccably finished, boasting a stylish décor which complements the original wood flooring, presenting the perfect setting for enjoying family mealtimes and entertaining guests. To the left is a beautifully presented bayfronted lounge which centres around an eye-catching feature fireplace, offering a welcoming space to relax and unwind. There is an additional sitting room which features a cosy woodburner and a set of double doors which provide views and access out to the rear garden and illuminate the space in daylight. Continuing through you will find a substantial farmhouse style kitchen complete with a range of fitted base units, plentiful surface space and an AGA cooker. Concluding the ground floor is a convenient WC located under the stairs. The property continues to impress as you ascend to the first floor which is set over two levels. The first level is home to the first of three generously sized double bedrooms, each finished to an excellent standard and receiving plenty of natural light. Accompanying this is a stunning three-piece family bathroom suite which boasts a vintage charm, featuring a spectacular roll-top bathtub and Victorian style towel rail. The second level offers the two remaining double bedrooms, the master room enjoying the added luxury of a modern ensuite wet room, along with a well-proportioned single bedroom, currently in use as a dressing room. Adding the finishing touch to the interior of this wonderful home is a spacious loft accommodating additional storage space. Externally, the residence is further enhanced by a vast rear garden which presents a fantastic outdoor space for the whole household to enjoy. An expansive and neatly manicured lawn offers more than ample room for recreational activities whilst a smartly flagged patio area provides a serene spot for al-fresco dining and entertaining during the warmer months. To the side, a pebbled driveway accommodates offroad parking for two vehicles, leading down to a sizable detached garage.