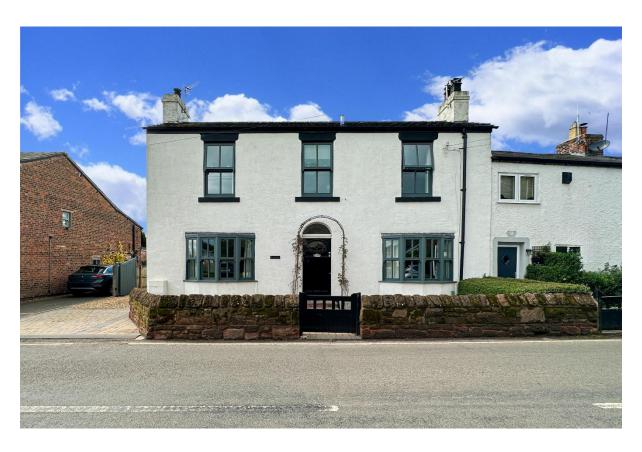

### **Description**

Enjoying an enviable position on Hadlow Road in the picturesque village of Willaston, is this truly charming four bedroom semi detached country home. The property occupies a generous plot and boasts a double frontage which exudes curb appeal, offering spacious and immaculately presented living proportions within. Those looking for a home with character should look no further, as this residence showcases a plethora of exquisite features, promising to make an incomparable future home for a very lucky family. An inviting entrance hall greets you into the home leading through to a spacious dining room to the right, flooded with natural light courtesy of a bay window. This room has been impeccably finished, boasting a stylish décor which complements the original wood flooring, presenting the perfect setting for enjoying family mealtimes and entertaining guests. To the left is a beautifully presented bayfronted lounge which centres around an eye-catching feature fireplace, offering a welcoming space to relax and unwind. There is an additional sitting room which features a cosy woodburner and a set of double doors which provide views and access out to the rear garden and illuminate the space in daylight. Continuing through you will find a substantial farmhouse style kitchen complete with a range of fitted base units, plentiful surface space and an AGA cooker. Concluding the ground floor is a convenient WC located under the stairs. The property continues to impress as you ascend to the first floor which is set over two levels. The first level is home to the first of three generously sized double bedrooms, each finished to an excellent standard and receiving plenty of natural light. Accompanying this is a stunning three-piece family bathroom suite which boasts a vintage charm, featuring a spectacular roll-top bathtub and Victorian style towel rail. The second level offers the two remaining double bedrooms, the master room enjoying the added luxury of a modern ensuite wet room, along with a well-proportioned single bedroom, currently in use as a dressing room. Adding the finishing touch to the interior of this wonderful home is a spacious loft accommodating additional storage space. Externally, the residence is further enhanced by a vast rear garden which presents a fantastic outdoor space for the whole household to enjoy. An expansive and neatly manicured lawn offers more than ample room for recreational activities whilst a smartly flagged patio area provides a serene spot for al-fresco dining and entertaining during the warmer months. To the side, a pebbled driveway accommodates offroad parking for two vehicles, leading down to a sizable detached garage.