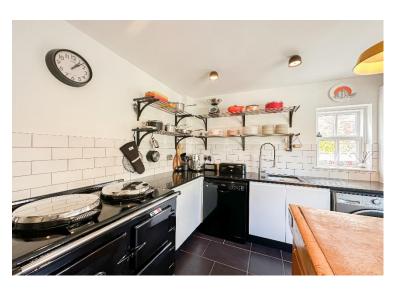

### **Description**

Enjoying an enviable position on Hadlow Road in the picturesque village of Willaston, is this truly charming four bedroom semi detached country home. The property occupies a generous plot and boasts a double frontage which exudes curb appeal, offering spacious and immaculately presented living proportions within. Those looking for a home with character should look no further, as this residence showcases a plethora of exquisite features, promising to make an incomparable future home for a very lucky family. An inviting entrance hall greets you into the home leading through to a spacious dining room to the right, flooded with natural light courtesy of a bay window. This room has been impeccably finished, boasting a stylish décor which complements the original wood flooring, presenting the perfect setting for enjoying family mealtimes and entertaining guests. To the left is a beautifully presented bayfronted lounge which centres around an eye-catching feature fireplace, offering a welcoming space to relax and unwind. There is an additional sitting room which features a cosy woodburner and a set of double doors which provide views and access out to the rear garden and illuminate the space in daylight. Continuing through you will find a substantial farmhouse style kitchen complete with a range of fitted base units, plentiful surface space and an AGA cooker. Concluding the ground floor is a convenient WC located under the stairs. The property continues to impress as you ascend to the first floor which is set over two levels. The first level is home to the first of three generously sized double bedrooms, each finished to an excellent standard and receiving plenty of natural light. Accompanying this is a stunning three-piece family bathroom suite which boasts a vintage charm, featuring a spectacular roll-top bathtub and Victorian style towel rail. The second level offers the two remaining double bedrooms, the master room enjoying the added luxury of a modern ensuite wet room, along with a well-proportioned single bedroom, currently in use as a dressing room. Adding the finishing touch to the interior of this wonderful home is a spacious loft accommodating additional storage space. Externally, the residence is further enhanced by a vast rear garden which presents a fantastic outdoor space for the whole household to enjoy. An expansive and neatly manicured lawn offers more than ample room for recreational activities whilst a smartly flagged patio area provides a serene spot for al-fresco dining and entertaining during the warmer months. To the side, a pebbled driveway accommodates offroad parking for two vehicles, leading down to a sizable detached garage.