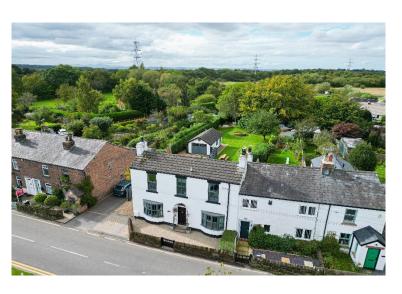

### **Description**

Enjoying an enviable position on Hadlow Road in the picturesque village of Willaston, is this truly charming four bedroom semi detached country home. The property occupies a generous plot and boasts a double frontage which exudes curb appeal, offering spacious and immaculately presented living proportions within. Those looking for a home with character should look no further, as this residence showcases a plethora of exquisite features, promising to make an incomparable future home for a very lucky family. An inviting entrance hall greets you into the home leading through to a spacious dining room to the right, flooded with natural light courtesy of a bay window. This room has been impeccably finished, boasting a stylish décor which complements the original wood flooring, presenting the perfect setting for enjoying family mealtimes and entertaining guests. To the left is a beautifully presented bayfronted lounge which centres around an eye-catching feature fireplace, offering a welcoming space to relax and unwind. There is an additional sitting room which features a cosy woodburner and a set of double doors which provide views and access out to the rear garden and illuminate the space in daylight. Continuing through you will find a substantial farmhouse style kitchen complete with a range of fitted base units, plentiful surface space and an AGA cooker. Concluding the ground floor is a convenient WC located under the stairs. The property continues to impress as you ascend to the first floor which is set over two levels. The first level is home to the first of three generously sized double bedrooms, each finished to an excellent standard and receiving plenty of natural light. Accompanying this is a stunning three-piece family bathroom suite which boasts a vintage charm, featuring a spectacular roll-top bathtub and Victorian style towel rail. The second level offers the two remaining double bedrooms, the master room enjoying the added luxury of a modern ensuite wet room, along with a well-proportioned single bedroom, currently in use as a dressing room. Adding the finishing touch to the interior of this wonderful home is a spacious loft accommodating additional storage space. Externally, the residence is further enhanced by a vast rear garden which presents a fantastic outdoor space for the whole household to enjoy. An expansive and neatly manicured lawn offers more than ample room for recreational activities whilst a smartly flagged patio area provides a serene spot for al-fresco dining and entertaining during the warmer months. To the side, a pebbled driveway accommodates offroad parking for two vehicles, leading down to a sizable detached garage.