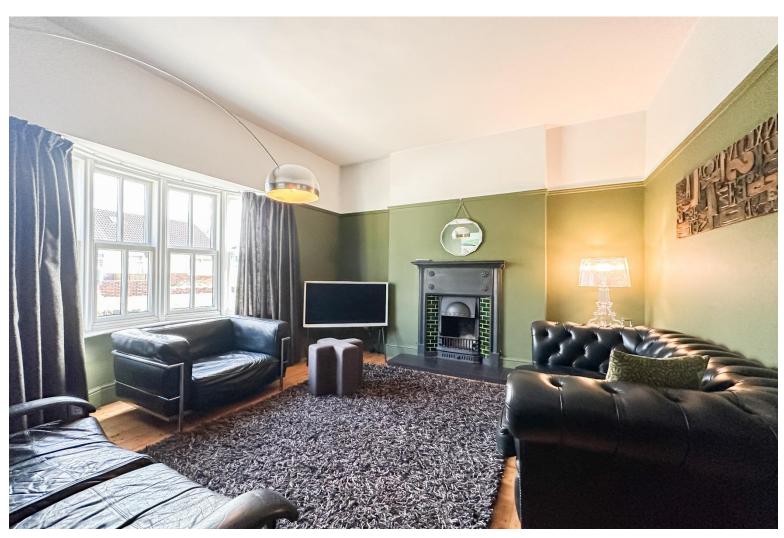

### **Description**

Enjoying an enviable position on Hadlow Road in the picturesque village of Willaston, is this truly charming four bedroom semi detached country home. The property occupies a generous plot and boasts a double frontage which exudes curb appeal, offering spacious and immaculately presented living proportions within. Those looking for a home with character should look no further, as this residence showcases a plethora of exquisite features, promising to make an incomparable future home for a very lucky family. An inviting entrance hall greets you into the home leading through to a spacious dining room to the right, flooded with natural light courtesy of a bay window. This room has been impeccably finished, boasting a stylish décor which complements the original wood flooring, presenting the perfect setting for enjoying family mealtimes and entertaining guests. To the left is a beautifully presented bayfronted lounge which centres around an eye-catching feature fireplace, offering a welcoming space to relax and unwind. There is an additional sitting room which features a cosy woodburner and a set of double doors which provide views and access out to the rear garden and illuminate the space in daylight. Continuing through you will find a substantial farmhouse style kitchen complete with a range of fitted base units, plentiful surface space and an AGA cooker. Concluding the ground floor is a convenient WC located under the stairs. The property continues to impress as you ascend to the first floor which is set over two levels. The first level is home to the first of three generously sized double bedrooms, each finished to an excellent standard and receiving plenty of natural light. Accompanying this is a stunning three-piece family bathroom suite which boasts a vintage charm, featuring a spectacular roll-top bathtub and Victorian style towel rail. The second level offers the two remaining double bedrooms, the master room enjoying the added luxury of a modern ensuite wet room, along with a well-proportioned single bedroom, currently in use as a dressing room. Adding the finishing touch to the interior of this wonderful home is a spacious loft accommodating additional storage space. Externally, the residence is further enhanced by a vast rear garden which presents a fantastic outdoor space for the whole household to enjoy. An expansive and neatly manicured lawn offers more than ample room for recreational activities whilst a smartly flagged patio area provides a serene spot for al-fresco dining and entertaining during the warmer months. To the side, a pebbled driveway accommodates offroad parking for two vehicles, leading down to a sizable detached garage.