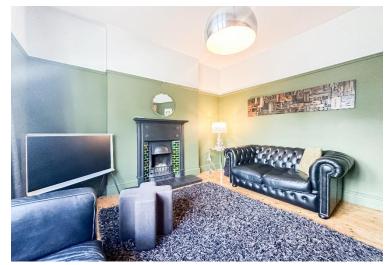

### **Description**

Enjoying an enviable position on Hadlow Road in the picturesque village of Willaston, is this truly charming four bedroom semi detached country home. The property occupies a generous plot and boasts a double frontage which exudes curb appeal, offering spacious and immaculately presented living proportions within. Those looking for a home with character should look no further, as this residence showcases a plethora of exquisite features, promising to make an incomparable future home for a very lucky family. An inviting entrance hall greets you into the home leading through to a spacious dining room to the right, flooded with natural light courtesy of a bay window. This room has been impeccably finished, boasting a stylish décor which complements the original wood flooring, presenting the perfect setting for enjoying family mealtimes and entertaining guests. To the left is a beautifully presented bayfronted lounge which centres around an eye-catching feature fireplace, offering a welcoming space to relax and unwind. There is an additional sitting room which features a cosy woodburner and a set of double doors which provide views and access out to the rear garden and illuminate the space in daylight. Continuing through you will find a substantial farmhouse style kitchen complete with a range of fitted base units, plentiful surface space and an AGA cooker. Concluding the ground floor is a convenient WC located under the stairs. The property continues to impress as you ascend to the first floor which is set over two levels. The first level is home to the first of three generously sized double bedrooms, each finished to an excellent standard and receiving plenty of natural light. Accompanying this is a stunning three-piece family bathroom suite which boasts a vintage charm, featuring a spectacular roll-top bathtub and Victorian style towel rail. The second level offers the two remaining double bedrooms, the master room enjoying the added luxury of a modern ensuite wet room, along with a well-proportioned single bedroom, currently in use as a dressing room. Adding the finishing touch to the interior of this wonderful home is a spacious loft accommodating additional storage space. Externally, the residence is further enhanced by a vast rear garden which presents a fantastic outdoor space for the whole household to enjoy. An expansive and neatly manicured lawn offers more than ample room for recreational activities whilst a smartly flagged patio area provides a serene spot for al-fresco dining and entertaining during the warmer months. To the side, a pebbled driveway accommodates offroad parking for two vehicles, leading down to a sizable detached garage.