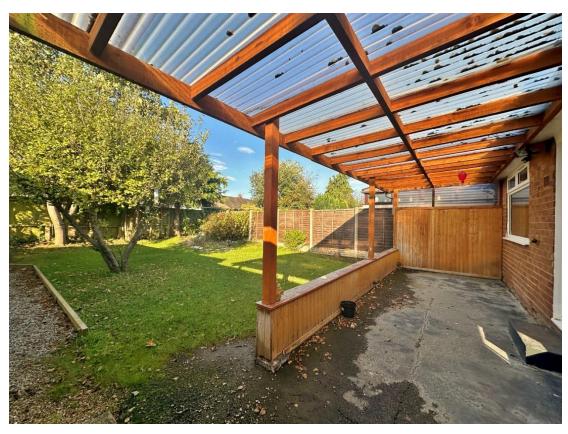

## **Description**

Offered to the sales market with no onward chain, Move Residential are delighted to present this spacious two bedroom semi detached bungalow located in the popular residential area of Pensby. Well maintained and appointed with a neutral décor this property is ready for a lucky buyer to move into and put their own stamp on. In brief you have a hallway with two storage cupboards, front lounge with feature fireplace and to the rear a kitchen diner with further fireplace and sliding patio doors which open to the delightful rear garden. Two well proportioned bedrooms, one of which has previously been split into two bedrooms to make this a three bedroom property (the door still remains in situ). Completing this home you have a newly fitted shower room. Further benefiting from front lawn, ample off road parking, detached garage and a generous sized enclosed rear garden mainly laid to lawn with covered patio area. Situated within easy reach of amenities and transport links a closer inspection is strongly recommended to appreciate this home in full.