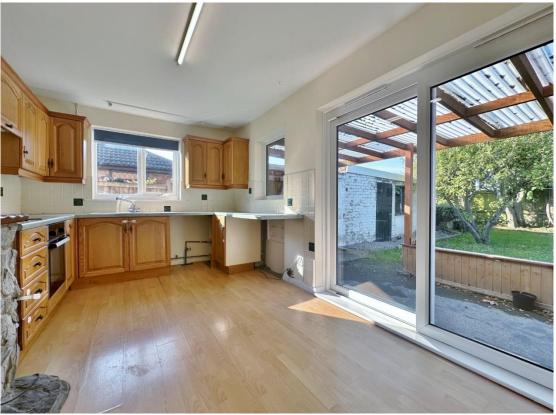

## **Description**

Offered to the sales market with no onward chain, Move Residential are delighted to present this spacious two bedroom semi detached bungalow located in the popular residential area of Pensby. Well maintained and appointed with a neutral décor this property is ready for a lucky buyer to move into and put their own stamp on. In brief you have a hallway with two storage cupboards, front lounge with feature fireplace and to the rear a kitchen diner with further fireplace and sliding patio doors which open to the delightful rear garden. Two well proportioned bedrooms, one of which has previously been split into two bedrooms to make this a three bedroom property (the door still remains in situ). Completing this home you have a newly fitted shower room. Further benefiting from front lawn, ample off road parking, detached garage and a generous sized enclosed rear garden mainly laid to lawn with covered patio area. Situated within easy reach of amenities and transport links a closer inspection is strongly recommended to appreciate this home in full.