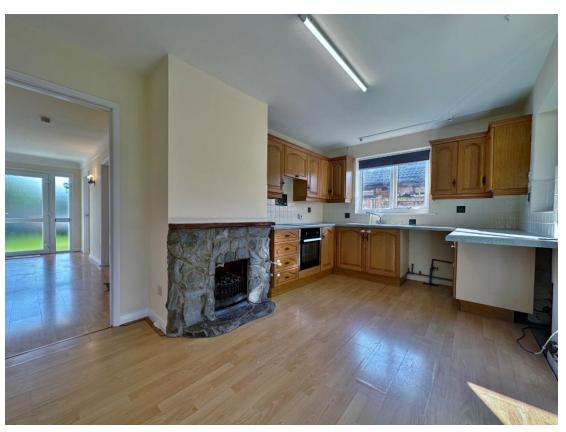

## **Description**

Offered to the sales market with no onward chain, Move Residential are delighted to present this spacious two bedroom semi detached bungalow located in the popular residential area of Pensby. Well maintained and appointed with a neutral décor this property is ready for a lucky buyer to move into and put their own stamp on. In brief you have a hallway with two storage cupboards, front lounge with feature fireplace and to the rear a kitchen diner with further fireplace and sliding patio doors which open to the delightful rear garden. Two well proportioned bedrooms, one of which has previously been split into two bedrooms to make this a three bedroom property (the door still remains in situ). Completing this home you have a newly fitted shower room. Further benefiting from front lawn, ample off road parking, detached garage and a generous sized enclosed rear garden mainly laid to lawn with covered patio area. Situated within easy reach of amenities and transport links a closer inspection is strongly recommended to appreciate this home in full.