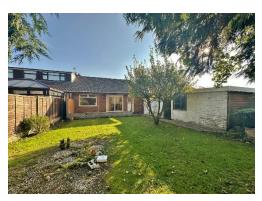

Ridgewood Drive, Pensby , Wirral CH61 8SE

- Spacious Two Bedroom Semi Detached Bungalow
- Located in the Popular Residential Area of Pensby
- Two Sizeable Bedrooms and a Newly Fitted Shower Room
- Front Garden and a Generous Sized Enclosed Rear Garden
- Offered to the Sales Market with No Onward Chain
- Hallway, Storage, Front Lounge and Rear Kitchen Diner
- Ample Off Road Parking and a Detached Single Garage
- Close to Amenities and Transport Links Viewing Advised

## **Description**

Offered to the sales market with no onward chain, Move Residential are delighted to present this spacious two bedroom semi detached bungalow located in the popular residential area of Pensby. Well maintained and appointed with a neutral décor this property is ready for a lucky buyer to move into and put their own stamp on. In brief you have a hallway with two storage cupboards, front lounge with feature fireplace and to the rear a kitchen diner with further fireplace and sliding patio doors which open to the delightful rear garden. Two well proportioned bedrooms, one of which has previously been split into two bedrooms to make this a three bedroom property (the door still remains in situ). Completing this home you have a newly fitted shower room. Further benefiting from front lawn, ample off road parking, detached garage and a generous sized enclosed rear garden mainly laid to lawn with covered patio area. Situated within easy reach of amenities and transport links a closer inspection is strongly recommended to appreciate this home in full.