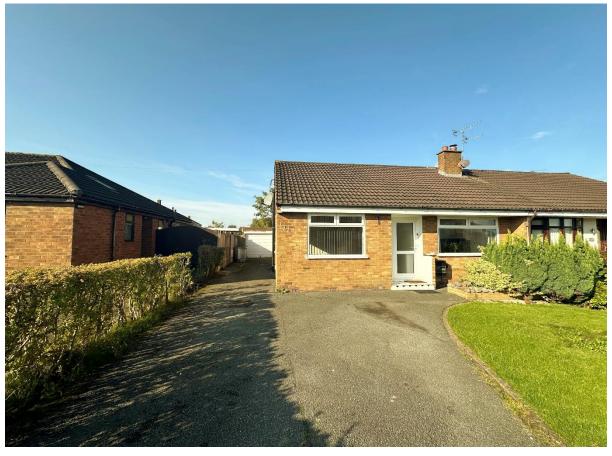

Ridgewood Drive, Pensby , Wirral CH61 8SE

- Spacious Two Bedroom Semi Detached Bungalow
- Located in the Popular Residential Area of Pensby
- Two Sizeable Bedrooms and a Newly Fitted Shower Room
- Front Garden and a Generous Sized Enclosed Rear Garden
- Offered to the Sales Market with No Onward Chain
- Hallway, Storage, Front Lounge and Rear Kitchen Diner
- Ample Off Road Parking and a Detached Single Garage
- Close to Amenities and Transport Links Viewing Advised

## **Description**

Offered to the sales market with no onward chain, Move Residential are delighted to present this spacious two bedroom semi detached bungalow located in the popular residential area of Pensby. Well maintained and appointed with a neutral décor this property is ready for a lucky buyer to move into and put their own stamp on. In brief you have a hallway with two storage cupboards, front lounge with feature fireplace and to the rear a kitchen diner with further fireplace and sliding patio doors which open to the delightful rear garden. Two well proportioned bedrooms, one of which has previously been split into two bedrooms to make this a three bedroom property (the door still remains in situ). Completing this home you have a newly fitted shower room. Further benefiting from front lawn, ample off road parking, detached garage and a generous sized enclosed rear garden mainly laid to lawn with covered patio area. Situated within easy reach of amenities and transport links a closer inspection is strongly recommended to appreciate this home in full.