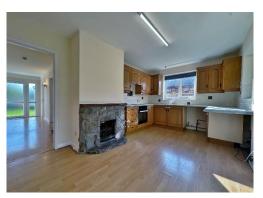

## **Description**

Offered to the sales market with no onward chain, Move Residential are delighted to present this spacious two bedroom semi detached bungalow located in the popular residential area of Pensby. Well maintained and appointed with a neutral décor this property is ready for a lucky buyer to move into and put their own stamp on. In brief you have a hallway with two storage cupboards, front lounge with feature fireplace and to the rear a kitchen diner with further fireplace and sliding patio doors which open to the delightful rear garden. Two well proportioned bedrooms, one of which has previously been split into two bedrooms to make this a three bedroom property (the door still remains in situ). Completing this home you have a newly fitted shower room. Further benefiting from front lawn, ample off road parking, detached garage and a generous sized enclosed rear garden mainly laid to lawn with covered patio area. Situated within easy reach of amenities and transport links a closer inspection is strongly recommended to appreciate this home in full.