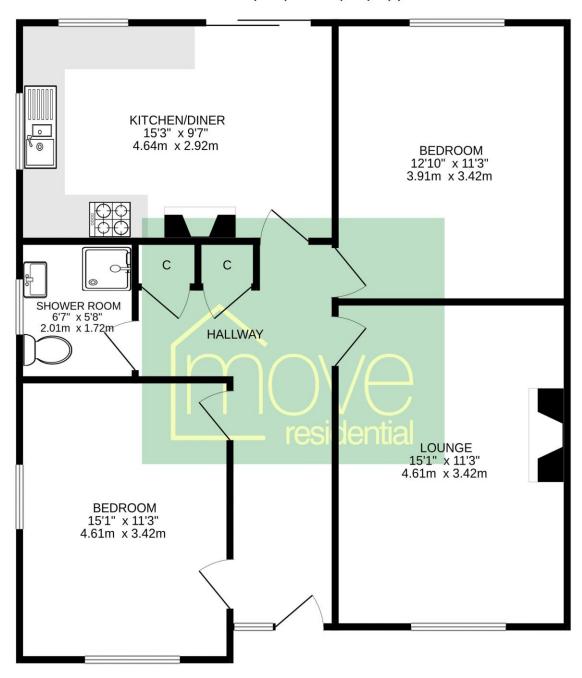

## GROUND FLOOR 719 sq.ft. (66.8 sq.m.) approx.

TOTAL FLOOR AREA: 719 sq.ft. (66.8 sq.m.) approx.

Whilst every attempt has been made to ensure the accuracy of the floorplan contained here, measurements of doors, windows, rooms and any other items are approximate and no responsibility is taken for any error, omission or mis-statement. This plan is for illustrative purposes only and should be used as such by any prospective purchaser. The services, systems and appliances shown have not been tested and no guarantee as to their operability or efficiency can be given.

Made with Metropix ©2024

## **Description**

Offered to the sales market with no onward chain, Move Residential are delighted to present this spacious two bedroom semi detached bungalow located in the popular residential area of Pensby. Well maintained and appointed with a neutral décor this property is ready for a lucky buyer to move into and put their own stamp on. In brief you have a hallway with two storage cupboards, front lounge with feature fireplace and to the rear a kitchen diner with further fireplace and sliding patio doors which open to the delightful rear garden. Two well proportioned bedrooms, one of which has previously been split into two bedrooms to make this a three bedroom property (the door still remains in situ). Completing this home you have a newly fitted shower room. Further benefiting from front lawn, ample off road parking, detached garage and a generous sized enclosed rear garden mainly laid to lawn with covered patio area. Situated within easy reach of amenities and transport links a closer inspection is strongly recommended to appreciate this home in full.