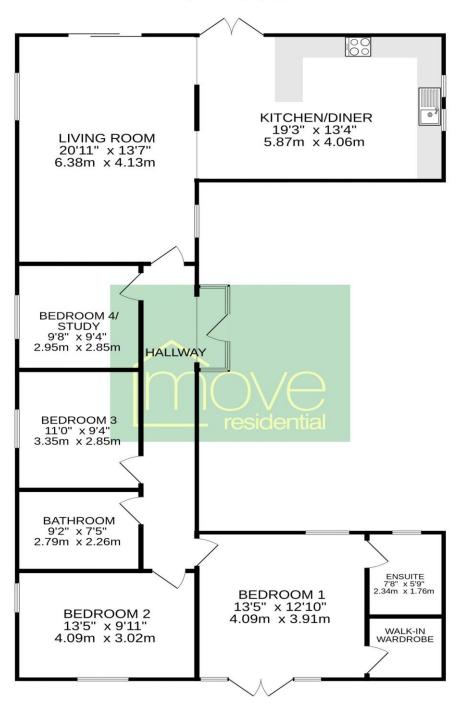

### **Floor Plan**

GROUND FLOOR 1384 sq.ft. (128.6 sq.m.) approx.

TOTAL FLOOR AREA : 1384 sq.ft. (128.6 sq.m.) approx.

Whilst every attempt has been made to care. I 1504 5q.it. [12:0.5 q.it.] approx. Whilst every attempt has been made to care approximate and no responsibility is taken for any error, omission or mis-statement. This plan is for illustrative purposes only and should be used as such by any prospective purchaser. The services, systems and appliances shown have not been tested and no guarantee as to their operability or efficiency can be given. Made with Metropix ©2024