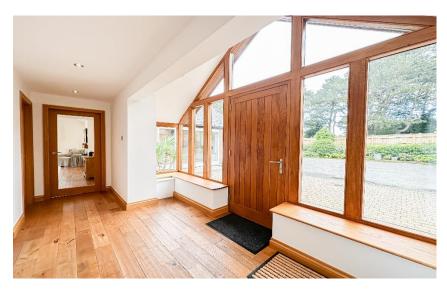

An inviting entrance hall greets you into the property leading through to a spacious and beautifully presented family lounge. Finished in a neutral tasteful décor featuring attractive wood flooring and an eye-catching fireplace, this presents a cosy and welcoming space to relax and unwind. The lounge flows seamlessly into a substantial and immaculately presented kitchen diner which offers a fabulous sociable setting for enjoying family mealtimes and entertaining guests. The kitchen is complete with a range of stylish fitted base and wall units, complementary worktops providing plentiful surface space and a selection of sleek integrated appliances. A breakfast bar presents the ideal spot for more casual dining and a formal dining table can be comfortably accommodated in front of french doors which provide views and access out to the garden and flood the space with natural light. The sleeping accommodation consists of four generously sized double bedrooms, each finished to an exemplary standard featuring plush carpeting throughout and receiving plenty of daylight. The master bedroom enjoys the added luxury of a contemporary style ensuite shower room, a walk-in wardrobe, and a set of doors providing direct access out to a delightful patio area. Concluding the interior of this wonderful home is a deluxe four-piece family bathroom suite.