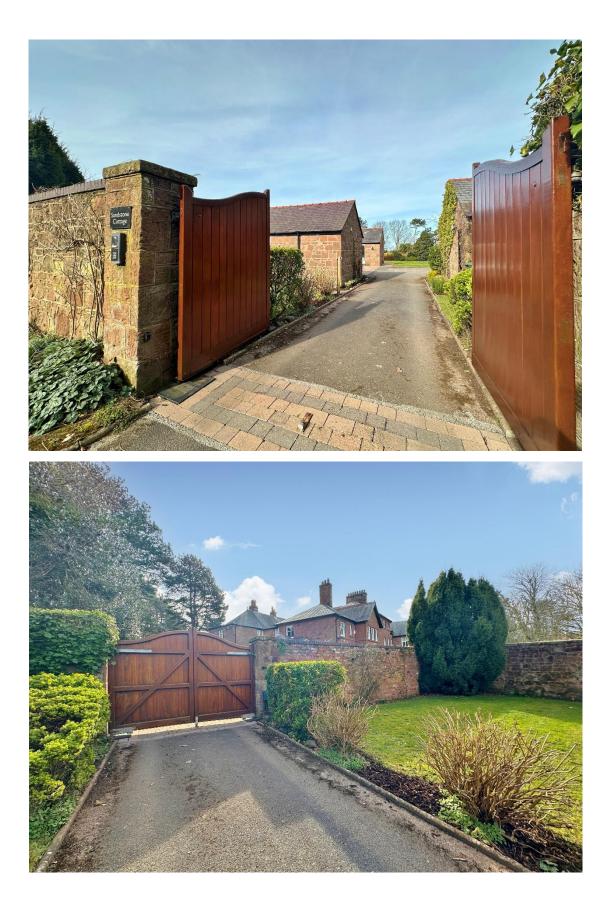

Externally, the property is further enhanced by the enchanting gardens which surround it, presenting the ultimate outdoor space for the whole household to enjoy. A vast and neatly maintained lawn offers plenty of room for recreational activities, whilst a smartly paved patio area provides a serene spot for al-fresco dining during the summer months. The property is accessed via secure electric gates leading up to a sizable driveway which offers ample off-road parking, and a double garage accommodating an abundance of storage space.