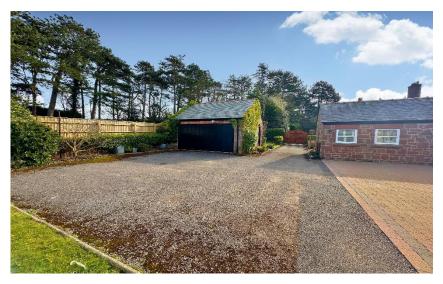

Externally, the property is further enhanced by the enchanting gardens which surround it, presenting the ultimate outdoor space for the whole household to enjoy. A vast and neatly maintained lawn offers plenty of room for recreational activities, whilst a smartly paved patio area provides a serene spot for al-fresco dining during the summer months. The property is accessed via secure electric gates leading up to a sizable driveway which offers ample off-road parking, and a double garage accommodating an abundance of storage space.