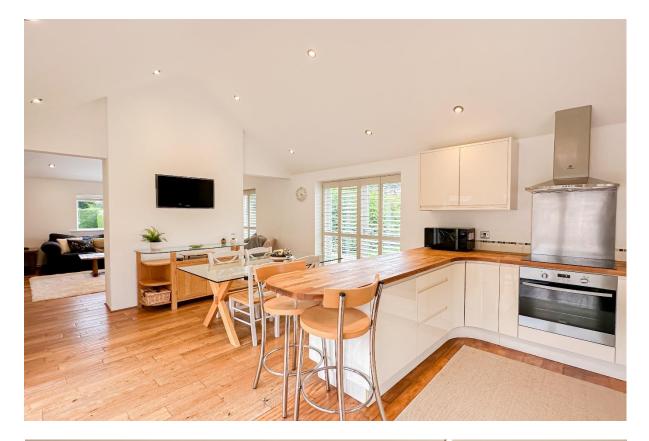

An inviting entrance hall greets you into the property leading through to a spacious and beautifully presented family lounge. Finished in a neutral tasteful décor featuring attractive wood flooring and an eye-catching fireplace, this presents a cosy and welcoming space to relax and unwind. The lounge flows seamlessly into a substantial and immaculately presented kitchen diner which offers a fabulous sociable setting for enjoying family mealtimes and entertaining guests. The kitchen is complete with a range of stylish fitted base and wall units, complementary worktops providing plentiful surface space and a selection of sleek integrated appliances. A breakfast bar presents the ideal spot for more casual dining and a formal dining table can be comfortably accommodated in front of french doors which provide views and access out to the garden and flood the space with natural light. The sleeping accommodation consists of four generously sized double bedrooms, each finished to an exemplary standard featuring plush carpeting throughout and receiving plenty of daylight. The master bedroom enjoys the added luxury of a contemporary style ensuite shower room, a walk-in wardrobe, and a set of doors providing direct access out to a delightful patio area. Concluding the interior of this wonderful home is a deluxe four-piece family bathroom suite.