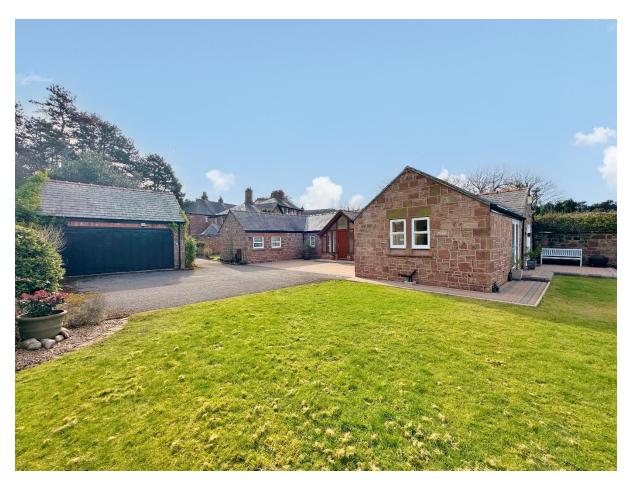

## Description

Nestled in the prestigious Torpenhow country estate, sits this exquisite four bedroom detached sandstone cottage. This property boasts a charming frontage exuding curb appeal and offers generous living proportions set over one level which have been finished to an impeccable standard throughout. The interiors have been sympathetically modernised throughout, showcasing plantation shutters, wood floors and hardwood windows and doors. Enjoying a semi-rural location, this characterful residence promises to make a truly incomparably home for an extremely lucky family.

Externally, the property is further enhanced by the enchanting gardens which surround it, presenting the ultimate outdoor space for the whole household to enjoy. A vast and neatly maintained lawn offers plenty of room for recreational activities, whilst a smartly paved patio area provides a serene spot for al-fresco dining during the summer months. The property is accessed via secure electric gates leading up to a sizable driveway which offers ample off-road parking, and a double garage accommodating an abundance of storage space.