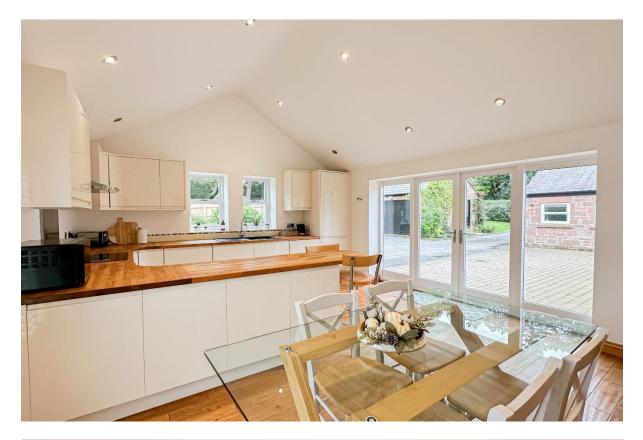

An inviting entrance hall greets you into the property leading through to a spacious and beautifully presented family lounge. Finished in a neutral tasteful décor featuring attractive wood flooring and an eye-catching fireplace, this presents a cosy and welcoming space to relax and unwind. The lounge flows seamlessly into a substantial and immaculately presented kitchen diner which offers a fabulous sociable setting for enjoying family mealtimes and entertaining guests. The kitchen is complete with a range of stylish fitted base and wall units, complementary worktops providing plentiful surface space and a selection of sleek integrated appliances. A breakfast bar presents the ideal spot for more casual dining and a formal dining table can be comfortably accommodated in front of french doors which provide views and access out to the garden and flood the space with natural light. The sleeping accommodation consists of four generously sized double bedrooms, each finished to an exemplary standard featuring plush carpeting throughout and receiving plenty of daylight. The master bedroom enjoys the added luxury of a contemporary style ensuite shower room, a walk-in wardrobe, and a set of doors providing direct access out to a delightful patio area. Concluding the interior of this wonderful home is a deluxe four-piece family bathroom suite.