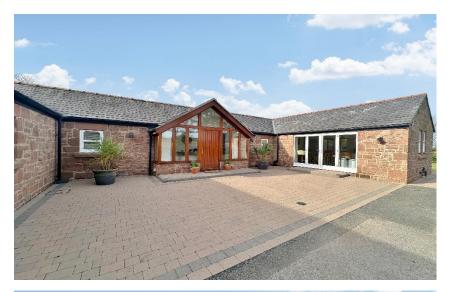

## Description

Nestled in the prestigious Torpenhow country estate, sits this exquisite four bedroom detached sandstone cottage. This property boasts a charming frontage exuding curb appeal and offers generous living proportions set over one level which have been finished to an impeccable standard throughout. The interiors have been sympathetically modernised throughout, showcasing plantation shutters, wood floors and hardwood windows and doors. Enjoying a semi-rural location, this characterful residence promises to make a truly incomparably home for an extremely lucky family.

An inviting entrance hall greets you into the property leading through to a spacious and beautifully presented family lounge. Finished in a neutral tasteful décor featuring attractive wood flooring and an eye-catching fireplace, this presents a cosy and welcoming space to relax and unwind. The lounge flows seamlessly into a substantial and immaculately presented kitchen diner which offers a fabulous sociable setting for enjoying family mealtimes and entertaining guests. The kitchen is complete with a range of stylish fitted base and wall units, complementary worktops providing plentiful surface space and a selection of sleek integrated appliances. A breakfast bar presents the ideal spot for more casual dining and a formal dining table can be comfortably accommodated in front of french doors which provide views and access out to the garden and flood the space with natural light. The sleeping accommodation consists of four generously sized double bedrooms, each finished to an exemplary standard featuring plush carpeting throughout and receiving plenty of daylight. The master bedroom enjoys the added luxury of a contemporary style ensuite shower room, a walk-in wardrobe, and a set of doors providing direct access out to a delightful patio area. Concluding the interior of this wonderful home is a deluxe four-piece family bathroom suite.