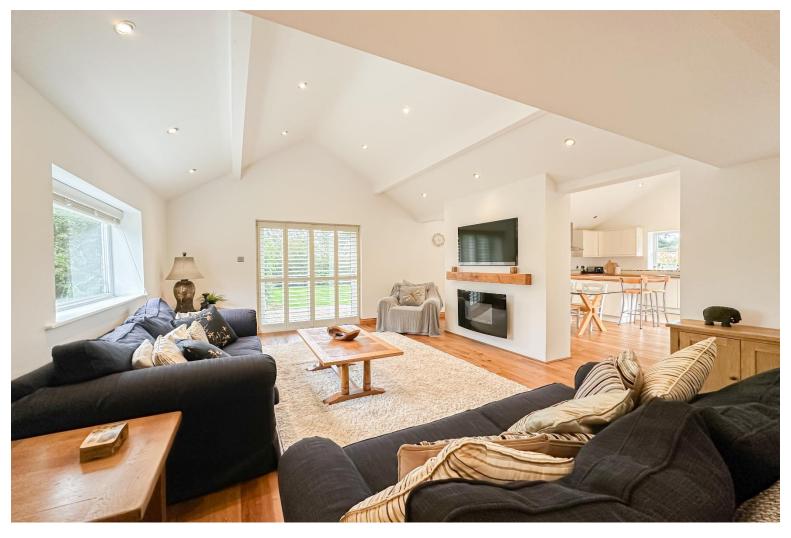

An inviting entrance hall greets you into the property leading through to a spacious and beautifully presented family lounge. Finished in a neutral tasteful décor featuring attractive wood flooring and an eye-catching fireplace, this presents a cosy and welcoming space to relax and unwind. The lounge flows seamlessly into a substantial and immaculately presented kitchen diner which offers a fabulous sociable setting for enjoying family mealtimes and entertaining guests. The kitchen is complete with a range of stylish fitted base and wall units, complementary worktops providing plentiful surface space and a selection of sleek integrated appliances. A breakfast bar presents the ideal spot for more casual dining and a formal dining table can be comfortably accommodated in front of french doors which provide views and access out to the garden and flood the space with natural light. The sleeping accommodation consists of four generously sized double bedrooms, each finished to an exemplary standard featuring plush carpeting throughout and receiving plenty of daylight. The master bedroom enjoys the added luxury of a contemporary style ensuite shower room, a walk-in wardrobe, and a set of doors providing direct access out to a delightful patio area. Concluding the interior of this wonderful home is a deluxe four-piece family bathroom suite.