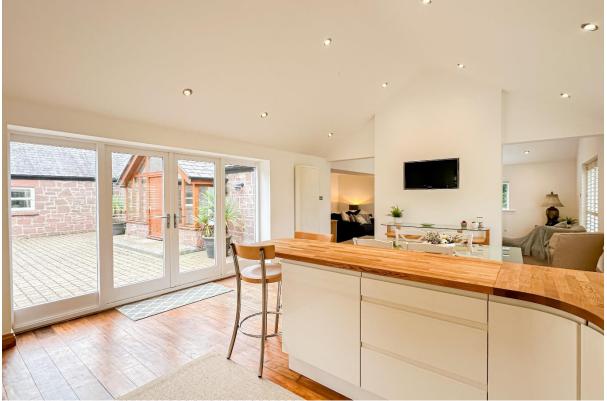

An inviting entrance hall greets you into the property leading through to a spacious and beautifully presented family lounge. Finished in a neutral tasteful décor featuring attractive wood flooring and an eye-catching fireplace, this presents a cosy and welcoming space to relax and unwind. The lounge flows seamlessly into a substantial and immaculately presented kitchen diner which offers a fabulous sociable setting for enjoying family mealtimes and entertaining guests. The kitchen is complete with a range of stylish fitted base and wall units, complementary worktops providing plentiful surface space and a selection of sleek integrated appliances. A breakfast bar presents the ideal spot for more casual dining and a formal dining table can be comfortably accommodated in front of french doors which provide views and access out to the garden and flood the space with natural light. The sleeping accommodation consists of four generously sized double bedrooms, each finished to an exemplary standard featuring plush carpeting throughout and receiving plenty of daylight. The master bedroom enjoys the added luxury of a contemporary style ensuite shower room, a walk-in wardrobe, and a set of doors providing direct access out to a delightful patio area. Concluding the interior of this wonderful home is a deluxe four-piece family bathroom suite.