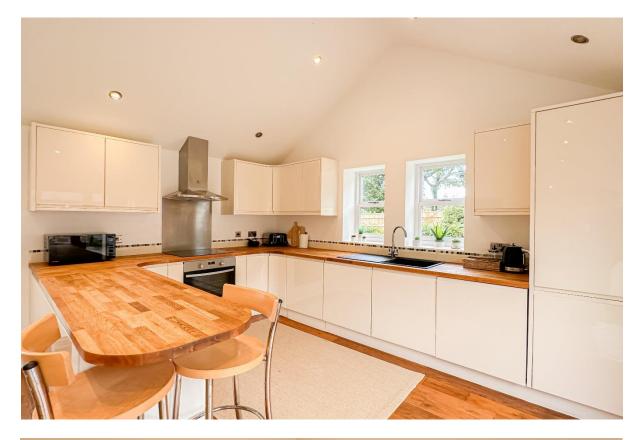

An inviting entrance hall greets you into the property leading through to a spacious and beautifully presented family lounge. Finished in a neutral tasteful décor featuring attractive wood flooring and an eye-catching fireplace, this presents a cosy and welcoming space to relax and unwind. The lounge flows seamlessly into a substantial and immaculately presented kitchen diner which offers a fabulous sociable setting for enjoying family mealtimes and entertaining guests. The kitchen is complete with a range of stylish fitted base and wall units, complementary worktops providing plentiful surface space and a selection of sleek integrated appliances. A breakfast bar presents the ideal spot for more casual dining and a formal dining table can be comfortably accommodated in front of french doors which provide views and access out to the garden and flood the space with natural light. The sleeping accommodation consists of four generously sized double bedrooms, each finished to an exemplary standard featuring plush carpeting throughout and receiving plenty of daylight. The master bedroom enjoys the added luxury of a contemporary style ensuite shower room, a walk-in wardrobe, and a set of doors providing direct access out to a delightful patio area. Concluding the interior of this wonderful home is a deluxe four-piece family bathroom suite.