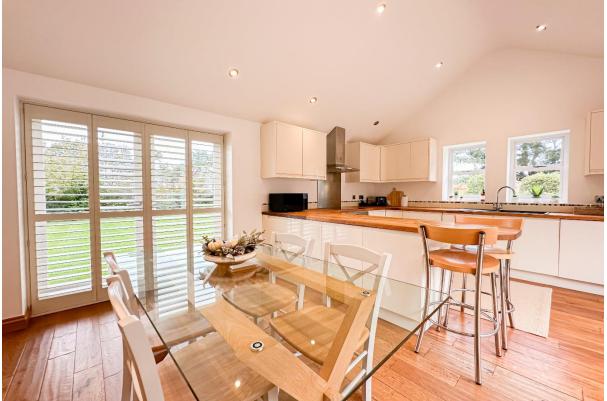

An inviting entrance hall greets you into the property leading through to a spacious and beautifully presented family lounge. Finished in a neutral tasteful décor featuring attractive wood flooring and an eye-catching fireplace, this presents a cosy and welcoming space to relax and unwind. The lounge flows seamlessly into a substantial and immaculately presented kitchen diner which offers a fabulous sociable setting for enjoying family mealtimes and entertaining guests. The kitchen is complete with a range of stylish fitted base and wall units, complementary worktops providing plentiful surface space and a selection of sleek integrated appliances. A breakfast bar presents the ideal spot for more casual dining and a formal dining table can be comfortably accommodated in front of french doors which provide views and access out to the garden and flood the space with natural light. The sleeping accommodation consists of four generously sized double bedrooms, each finished to an exemplary standard featuring plush carpeting throughout and receiving plenty of daylight. The master bedroom enjoys the added luxury of a contemporary style ensuite shower room, a walk-in wardrobe, and a set of doors providing direct access out to a delightful patio area. Concluding the interior of this wonderful home is a deluxe four-piece family bathroom suite.