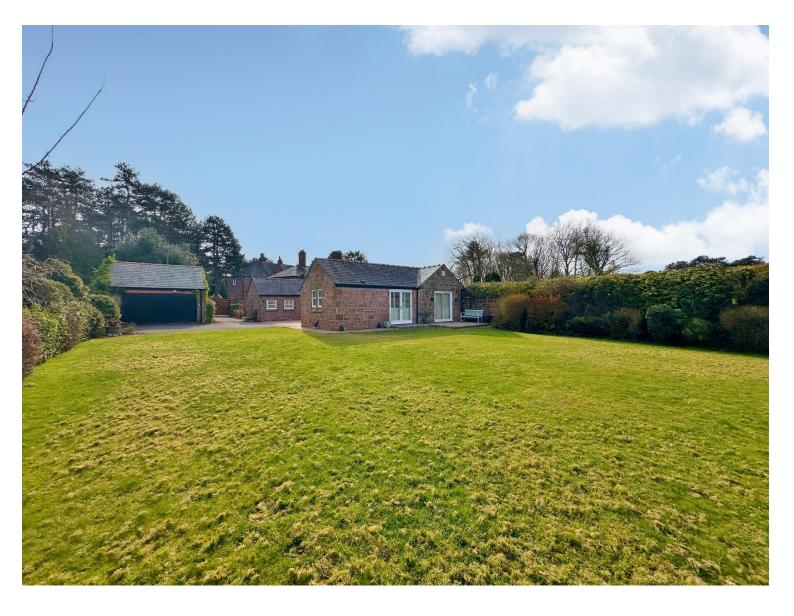

Externally, the property is further enhanced by the enchanting gardens which surround it, presenting the ultimate outdoor space for the whole household to enjoy. A vast and neatly maintained lawn offers plenty of room for recreational activities, whilst a smartly paved patio area provides a serene spot for al-fresco dining during the summer months. The property is accessed via secure electric gates leading up to a sizable driveway which offers ample off-road parking, and a double garage accommodating an abundance of storage space.