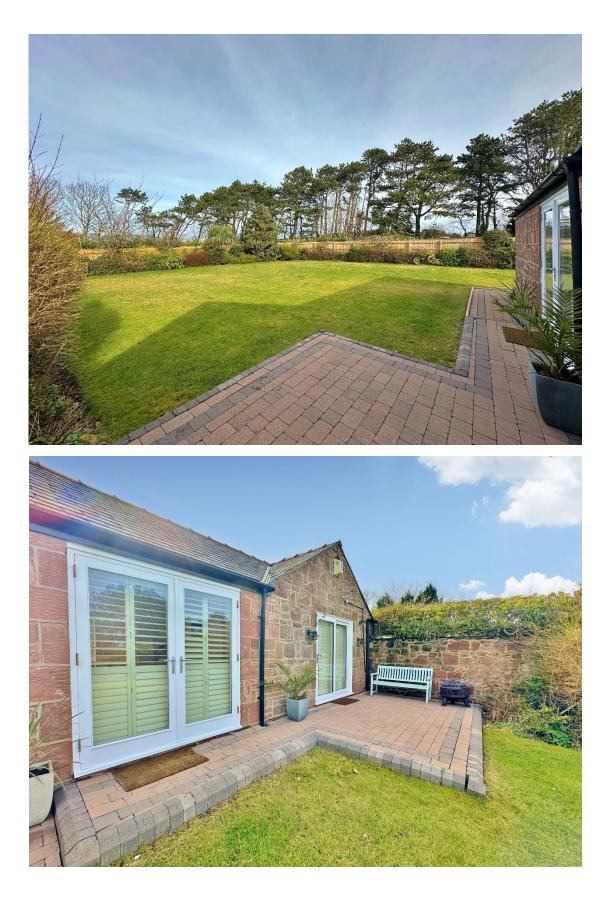

Externally, the property is further enhanced by the enchanting gardens which surround it, presenting the ultimate outdoor space for the whole household to enjoy. A vast and neatly maintained lawn offers plenty of room for recreational activities, whilst a smartly paved patio area provides a serene spot for al-fresco dining during the summer months. The property is accessed via secure electric gates leading up to a sizable driveway which offers ample off-road parking, and a double garage accommodating an abundance of storage space.