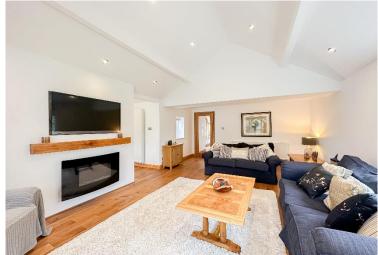

An inviting entrance hall greets you into the property leading through to a spacious and beautifully presented family lounge. Finished in a neutral tasteful décor featuring attractive wood flooring and an eye-catching fireplace, this presents a cosy and welcoming space to relax and unwind. The lounge flows seamlessly into a substantial and immaculately presented kitchen diner which offers a fabulous sociable setting for enjoying family mealtimes and entertaining guests. The kitchen is complete with a range of stylish fitted base and wall units, complementary worktops providing plentiful surface space and a selection of sleek integrated appliances. A breakfast bar presents the ideal spot for more casual dining and a formal dining table can be comfortably accommodated in front of french doors which provide views and access out to the garden and flood the space with natural light. The sleeping accommodation consists of four generously sized double bedrooms, each finished to an exemplary standard featuring plush carpeting throughout and receiving plenty of daylight. The master bedroom enjoys the added luxury of a contemporary style ensuite shower room, a walk-in wardrobe, and a set of doors providing direct access out to a delightful patio area. Concluding the interior of this wonderful home is a deluxe four-piece family bathroom suite.