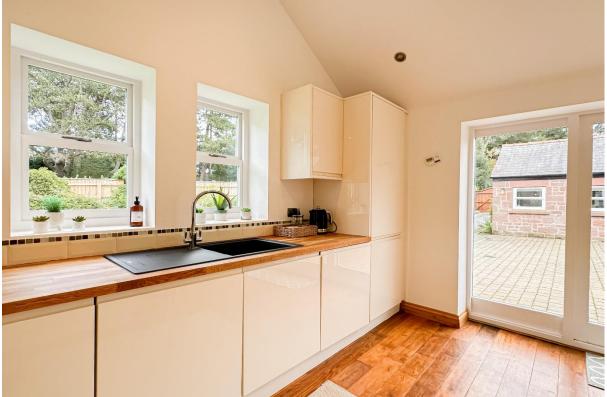

An inviting entrance hall greets you into the property leading through to a spacious and beautifully presented family lounge. Finished in a neutral tasteful décor featuring attractive wood flooring and an eye-catching fireplace, this presents a cosy and welcoming space to relax and unwind. The lounge flows seamlessly into a substantial and immaculately presented kitchen diner which offers a fabulous sociable setting for enjoying family mealtimes and entertaining guests. The kitchen is complete with a range of stylish fitted base and wall units, complementary worktops providing plentiful surface space and a selection of sleek integrated appliances. A breakfast bar presents the ideal spot for more casual dining and a formal dining table can be comfortably accommodated in front of french doors which provide views and access out to the garden and flood the space with natural light. The sleeping accommodation consists of four generously sized double bedrooms, each finished to an exemplary standard featuring plush carpeting throughout and receiving plenty of daylight. The master bedroom enjoys the added luxury of a contemporary style ensuite shower room, a walk-in wardrobe, and a set of doors providing direct access out to a delightful patio area. Concluding the interior of this wonderful home is a deluxe four-piece family bathroom suite.