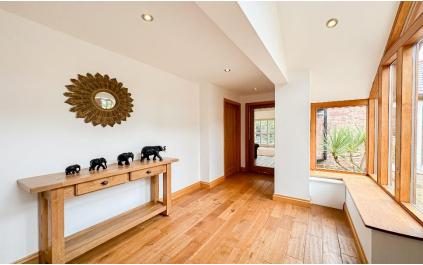

An inviting entrance hall greets you into the property leading through to a spacious and beautifully presented family lounge. Finished in a neutral tasteful décor featuring attractive wood flooring and an eye-catching fireplace, this presents a cosy and welcoming space to relax and unwind. The lounge flows seamlessly into a substantial and immaculately presented kitchen diner which offers a fabulous sociable setting for enjoying family mealtimes and entertaining guests. The kitchen is complete with a range of stylish fitted base and wall units, complementary worktops providing plentiful surface space and a selection of sleek integrated appliances. A breakfast bar presents the ideal spot for more casual dining and a formal dining table can be comfortably accommodated in front of french doors which provide views and access out to the garden and flood the space with natural light. The sleeping accommodation consists of four generously sized double bedrooms, each finished to an exemplary standard featuring plush carpeting throughout and receiving plenty of daylight. The master bedroom enjoys the added luxury of a contemporary style ensuite shower room, a walk-in wardrobe, and a set of doors providing direct access out to a delightful patio area. Concluding the interior of this wonderful home is a deluxe four-piece family bathroom suite.