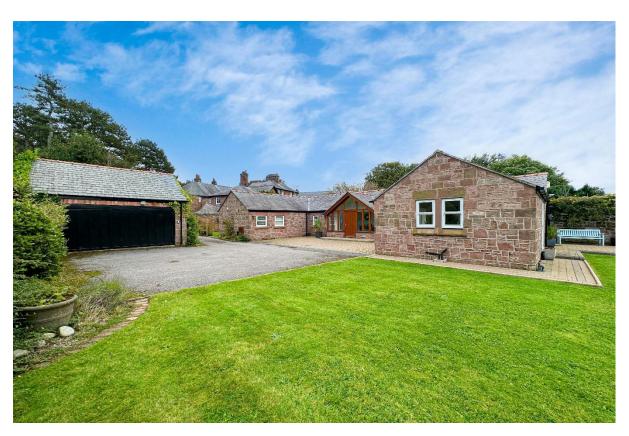

# Montgomery Hill, Frankby, Wirral, CH48 1NF

- Exquisite Detached Four Bedroom Sandstone Cottage
- Generous & Impeccably Presented Living Proportions
- Four Spacious & Beautifully Finished Double Bedrooms
- Luxurious Fully Tiled Four-Piece Family Bathroom Suite
- Nestled in the Prestigious Torpenhow Country Estate
- Entrance Hall, Stunning Family Lounge & Kitchen Diner
- Ensuite Shower Room & Walk-in Wardrobe to Master
- Enchanting Gardens, Large Driveway & Double Garage

### **Description**

Nestled in the prestigious Torpenhow country estate, sits this exquisite four bedroom detached sandstone cottage. This property boasts a charming frontage exuding curb appeal and offers generous living proportions set over one level which have been finished to an impeccable standard throughout. The interiors have been sympathetically modernised throughout, showcasing plantation shutters, wood floors and hardwood windows and doors. Enjoying a semi-rural location, this characterful residence promises to make a truly incomparably home for an extremely lucky family. An inviting entrance hall greets you into the property leading through to a spacious and beautifully presented family lounge. Finished in a neutral tasteful décor featuring attractive wood flooring and an eye-catching fireplace, this presents a cosy and welcoming space to relax and unwind. The lounge flows seamlessly into a substantial and immaculately presented kitchen diner which offers a fabulous sociable setting for enjoying family mealtimes and entertaining guests. The kitchen is complete with a range of stylish fitted base and wall units, complementary worktops providing plentiful surface space and a selection of sleek integrated appliances. A breakfast bar presents the ideal spot for more casual dining and a formal dining table can be comfortably accommodated in front of french doors which provide views and access out to the garden and flood the space with natural light. The sleeping accommodation consists of four generously sized double bedrooms, each finished to an exemplary standard featuring plush carpeting throughout and receiving plenty of daylight. The master bedroom enjoys the added luxury of a contemporary style ensuite shower room, a walk-in wardrobe, and a set of doors providing direct access out to a delightful patio area. Concluding the interior of this wonderful home is a deluxe fourpiece family bathroom suite. Externally, the property is further enhanced by the enchanting gardens which surround it, presenting the ultimate outdoor space for the whole household to enjoy. A vast and neatly maintained lawn offers plenty of room for recreational activities, whilst a smartly paved patio area provides a serene spot for al-fresco dining during the summer months. The property is accessed via secure electric gates leading up to a sizable driveway which offers ample off-road parking, and a double garage accommodating an abundance of storage space.