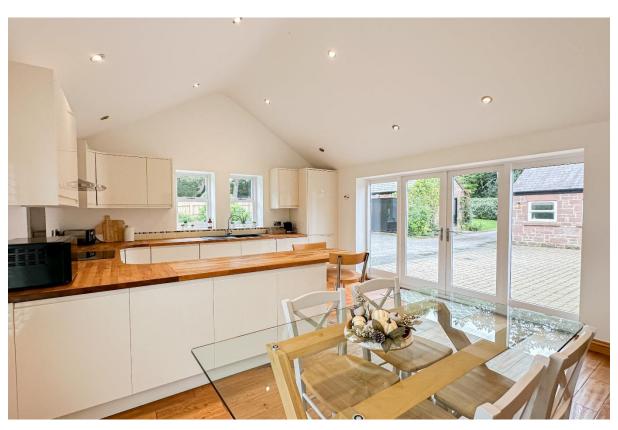

### **Description**

Nestled in the prestigious Torpenhow country estate, sits this exquisite four bedroom detached sandstone cottage. This property boasts a charming frontage exuding curb appeal and offers generous living proportions set over one level which have been finished to an impeccable standard throughout. The interiors have been sympathetically modernised throughout, showcasing plantation shutters, wood floors and hardwood windows and doors. Enjoying a semi-rural location, this characterful residence promises to make a truly incomparably home for an extremely lucky family. An inviting entrance hall greets you into the property leading through to a spacious and beautifully presented family lounge. Finished in a neutral tasteful décor featuring attractive wood flooring and an eye-catching fireplace, this presents a cosy and welcoming space to relax and unwind. The lounge flows seamlessly into a substantial and immaculately presented kitchen diner which offers a fabulous sociable setting for enjoying family mealtimes and entertaining guests. The kitchen is complete with a range of stylish fitted base and wall units, complementary worktops providing plentiful surface space and a selection of sleek integrated appliances. A breakfast bar presents the ideal spot for more casual dining and a formal dining table can be comfortably accommodated in front of french doors which provide views and access out to the garden and flood the space with natural light. The sleeping accommodation consists of four generously sized double bedrooms, each finished to an exemplary standard featuring plush carpeting throughout and receiving plenty of daylight. The master bedroom enjoys the added luxury of a contemporary style ensuite shower room, a walk-in wardrobe, and a set of doors providing direct access out to a delightful patio area. Concluding the interior of this wonderful home is a deluxe fourpiece family bathroom suite. Externally, the property is further enhanced by the enchanting gardens which surround it, presenting the ultimate outdoor space for the whole household to enjoy. A vast and neatly maintained lawn offers plenty of room for recreational activities, whilst a smartly paved patio area provides a serene spot for al-fresco dining during the summer months. The property is accessed via secure electric gates leading up to a sizable driveway which offers ample off-road parking, and a double garage accommodating an abundance of storage space.