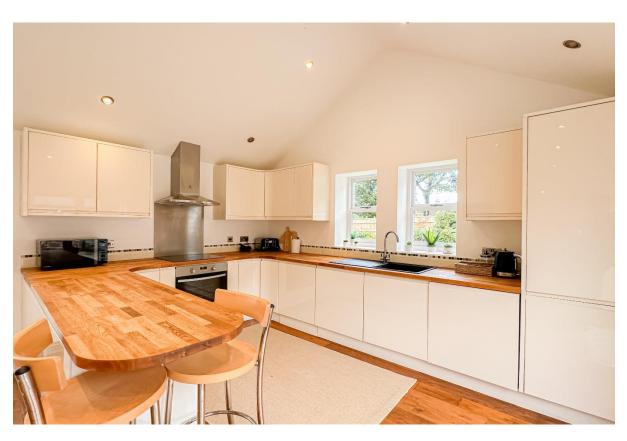

### **Description**

Nestled in the prestigious Torpenhow country estate, sits this exquisite four bedroom detached sandstone cottage. This property boasts a charming frontage exuding curb appeal and offers generous living proportions set over one level which have been finished to an impeccable standard throughout. The interiors have been sympathetically modernised throughout, showcasing plantation shutters, wood floors and hardwood windows and doors. Enjoying a semi-rural location, this characterful residence promises to make a truly incomparably home for an extremely lucky family. An inviting entrance hall greets you into the property leading through to a spacious and beautifully presented family lounge. Finished in a neutral tasteful décor featuring attractive wood flooring and an eye-catching fireplace, this presents a cosy and welcoming space to relax and unwind. The lounge flows seamlessly into a substantial and immaculately presented kitchen diner which offers a fabulous sociable setting for enjoying family mealtimes and entertaining guests. The kitchen is complete with a range of stylish fitted base and wall units, complementary worktops providing plentiful surface space and a selection of sleek integrated appliances. A breakfast bar presents the ideal spot for more casual dining and a formal dining table can be comfortably accommodated in front of french doors which provide views and access out to the garden and flood the space with natural light. The sleeping accommodation consists of four generously sized double bedrooms, each finished to an exemplary standard featuring plush carpeting throughout and receiving plenty of daylight. The master bedroom enjoys the added luxury of a contemporary style ensuite shower room, a walk-in wardrobe, and a set of doors providing direct access out to a delightful patio area. Concluding the interior of this wonderful home is a deluxe fourpiece family bathroom suite. Externally, the property is further enhanced by the enchanting gardens which surround it, presenting the ultimate outdoor space for the whole household to enjoy. A vast and neatly maintained lawn offers plenty of room for recreational activities, whilst a smartly paved patio area provides a serene spot for al-fresco dining during the summer months. The property is accessed via secure electric gates leading up to a sizable driveway which offers ample off-road parking, and a double garage accommodating an abundance of storage space.