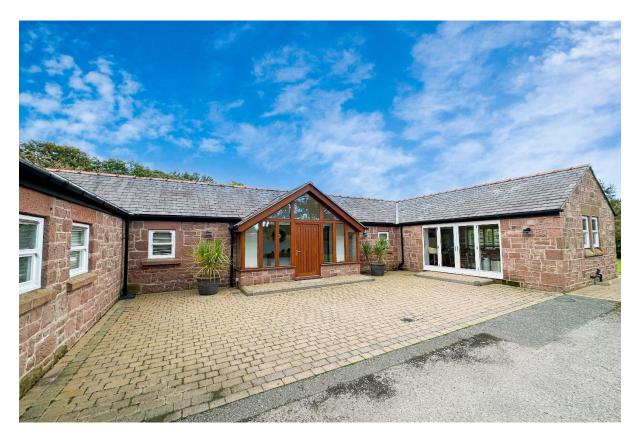

### **Description**

Nestled in the prestigious Torpenhow country estate, sits this exquisite four bedroom detached sandstone cottage. This property boasts a charming frontage exuding curb appeal and offers generous living proportions set over one level which have been finished to an impeccable standard throughout. The interiors have been sympathetically modernised throughout, showcasing plantation shutters, wood floors and hardwood windows and doors. Enjoying a semi-rural location, this characterful residence promises to make a truly incomparably home for an extremely lucky family. An inviting entrance hall greets you into the property leading through to a spacious and beautifully presented family lounge. Finished in a neutral tasteful décor featuring attractive wood flooring and an eye-catching fireplace, this presents a cosy and welcoming space to relax and unwind. The lounge flows seamlessly into a substantial and immaculately presented kitchen diner which offers a fabulous sociable setting for enjoying family mealtimes and entertaining guests. The kitchen is complete with a range of stylish fitted base and wall units, complementary worktops providing plentiful surface space and a selection of sleek integrated appliances. A breakfast bar presents the ideal spot for more casual dining and a formal dining table can be comfortably accommodated in front of french doors which provide views and access out to the garden and flood the space with natural light. The sleeping accommodation consists of four generously sized double bedrooms, each finished to an exemplary standard featuring plush carpeting throughout and receiving plenty of daylight. The master bedroom enjoys the added luxury of a contemporary style ensuite shower room, a walk-in wardrobe, and a set of doors providing direct access out to a delightful patio area. Concluding the interior of this wonderful home is a deluxe fourpiece family bathroom suite. Externally, the property is further enhanced by the enchanting gardens which surround it, presenting the ultimate outdoor space for the whole household to enjoy. A vast and neatly maintained lawn offers plenty of room for recreational activities, whilst a smartly paved patio area provides a serene spot for al-fresco dining during the summer months. The property is accessed via secure electric gates leading up to a sizable driveway which offers ample off-road parking, and a double garage accommodating an abundance of storage space.