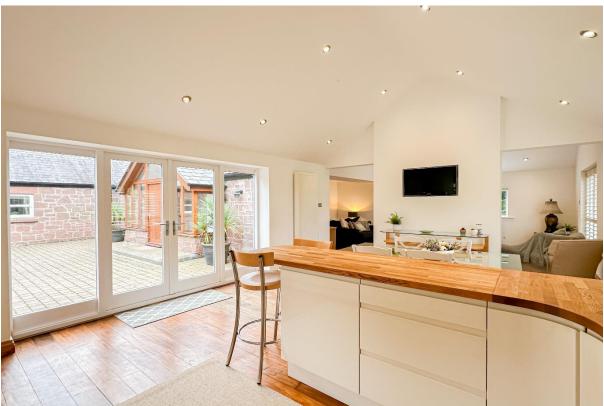

### **Description**

Nestled in the prestigious Torpenhow country estate, sits this exquisite four bedroom detached sandstone cottage. This property boasts a charming frontage exuding curb appeal and offers generous living proportions set over one level which have been finished to an impeccable standard throughout. The interiors have been sympathetically modernised throughout, showcasing plantation shutters, wood floors and hardwood windows and doors. Enjoying a semi-rural location, this characterful residence promises to make a truly incomparably home for an extremely lucky family. An inviting entrance hall greets you into the property leading through to a spacious and beautifully presented family lounge. Finished in a neutral tasteful décor featuring attractive wood flooring and an eye-catching fireplace, this presents a cosy and welcoming space to relax and unwind. The lounge flows seamlessly into a substantial and immaculately presented kitchen diner which offers a fabulous sociable setting for enjoying family mealtimes and entertaining guests. The kitchen is complete with a range of stylish fitted base and wall units, complementary worktops providing plentiful surface space and a selection of sleek integrated appliances. A breakfast bar presents the ideal spot for more casual dining and a formal dining table can be comfortably accommodated in front of french doors which provide views and access out to the garden and flood the space with natural light. The sleeping accommodation consists of four generously sized double bedrooms, each finished to an exemplary standard featuring plush carpeting throughout and receiving plenty of daylight. The master bedroom enjoys the added luxury of a contemporary style ensuite shower room, a walk-in wardrobe, and a set of doors providing direct access out to a delightful patio area. Concluding the interior of this wonderful home is a deluxe fourpiece family bathroom suite. Externally, the property is further enhanced by the enchanting gardens which surround it, presenting the ultimate outdoor space for the whole household to enjoy. A vast and neatly maintained lawn offers plenty of room for recreational activities, whilst a smartly paved patio area provides a serene spot for al-fresco dining during the summer months. The property is accessed via secure electric gates leading up to a sizable driveway which offers ample off-road parking, and a double garage accommodating an abundance of storage space.