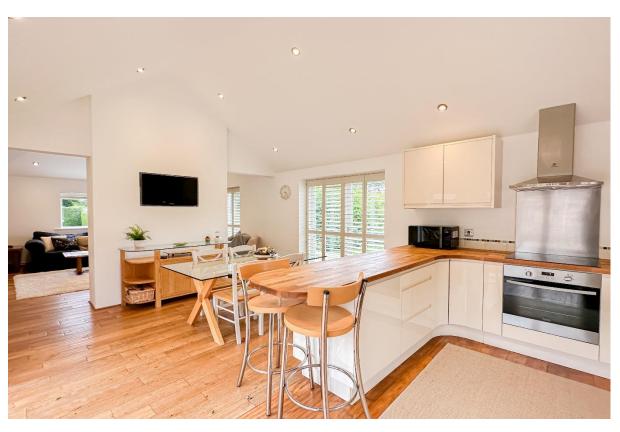

### **Description**

Nestled in the prestigious Torpenhow country estate, sits this exquisite four bedroom detached sandstone cottage. This property boasts a charming frontage exuding curb appeal and offers generous living proportions set over one level which have been finished to an impeccable standard throughout. The interiors have been sympathetically modernised throughout, showcasing plantation shutters, wood floors and hardwood windows and doors. Enjoying a semi-rural location, this characterful residence promises to make a truly incomparably home for an extremely lucky family. An inviting entrance hall greets you into the property leading through to a spacious and beautifully presented family lounge. Finished in a neutral tasteful décor featuring attractive wood flooring and an eye-catching fireplace, this presents a cosy and welcoming space to relax and unwind. The lounge flows seamlessly into a substantial and immaculately presented kitchen diner which offers a fabulous sociable setting for enjoying family mealtimes and entertaining guests. The kitchen is complete with a range of stylish fitted base and wall units, complementary worktops providing plentiful surface space and a selection of sleek integrated appliances. A breakfast bar presents the ideal spot for more casual dining and a formal dining table can be comfortably accommodated in front of french doors which provide views and access out to the garden and flood the space with natural light. The sleeping accommodation consists of four generously sized double bedrooms, each finished to an exemplary standard featuring plush carpeting throughout and receiving plenty of daylight. The master bedroom enjoys the added luxury of a contemporary style ensuite shower room, a walk-in wardrobe, and a set of doors providing direct access out to a delightful patio area. Concluding the interior of this wonderful home is a deluxe fourpiece family bathroom suite. Externally, the property is further enhanced by the enchanting gardens which surround it, presenting the ultimate outdoor space for the whole household to enjoy. A vast and neatly maintained lawn offers plenty of room for recreational activities, whilst a smartly paved patio area provides a serene spot for al-fresco dining during the summer months. The property is accessed via secure electric gates leading up to a sizable driveway which offers ample off-road parking, and a double garage accommodating an abundance of storage space.