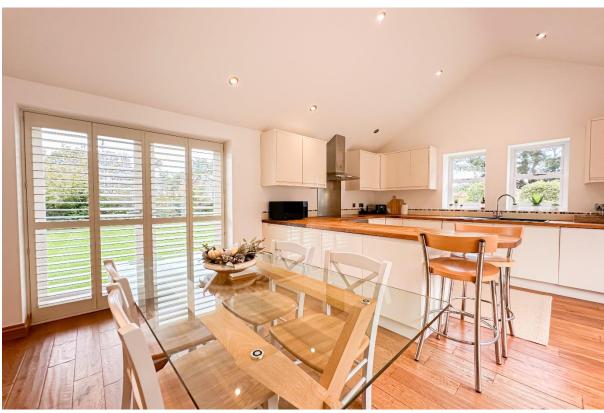

### **Description**

Nestled in the prestigious Torpenhow country estate, sits this exquisite four bedroom detached sandstone cottage. This property boasts a charming frontage exuding curb appeal and offers generous living proportions set over one level which have been finished to an impeccable standard throughout. The interiors have been sympathetically modernised throughout, showcasing plantation shutters, wood floors and hardwood windows and doors. Enjoying a semi-rural location, this characterful residence promises to make a truly incomparably home for an extremely lucky family. An inviting entrance hall greets you into the property leading through to a spacious and beautifully presented family lounge. Finished in a neutral tasteful décor featuring attractive wood flooring and an eye-catching fireplace, this presents a cosy and welcoming space to relax and unwind. The lounge flows seamlessly into a substantial and immaculately presented kitchen diner which offers a fabulous sociable setting for enjoying family mealtimes and entertaining guests. The kitchen is complete with a range of stylish fitted base and wall units, complementary worktops providing plentiful surface space and a selection of sleek integrated appliances. A breakfast bar presents the ideal spot for more casual dining and a formal dining table can be comfortably accommodated in front of french doors which provide views and access out to the garden and flood the space with natural light. The sleeping accommodation consists of four generously sized double bedrooms, each finished to an exemplary standard featuring plush carpeting throughout and receiving plenty of daylight. The master bedroom enjoys the added luxury of a contemporary style ensuite shower room, a walk-in wardrobe, and a set of doors providing direct access out to a delightful patio area. Concluding the interior of this wonderful home is a deluxe fourpiece family bathroom suite. Externally, the property is further enhanced by the enchanting gardens which surround it, presenting the ultimate outdoor space for the whole household to enjoy. A vast and neatly maintained lawn offers plenty of room for recreational activities, whilst a smartly paved patio area provides a serene spot for al-fresco dining during the summer months. The property is accessed via secure electric gates leading up to a sizable driveway which offers ample off-road parking, and a double garage accommodating an abundance of storage space.