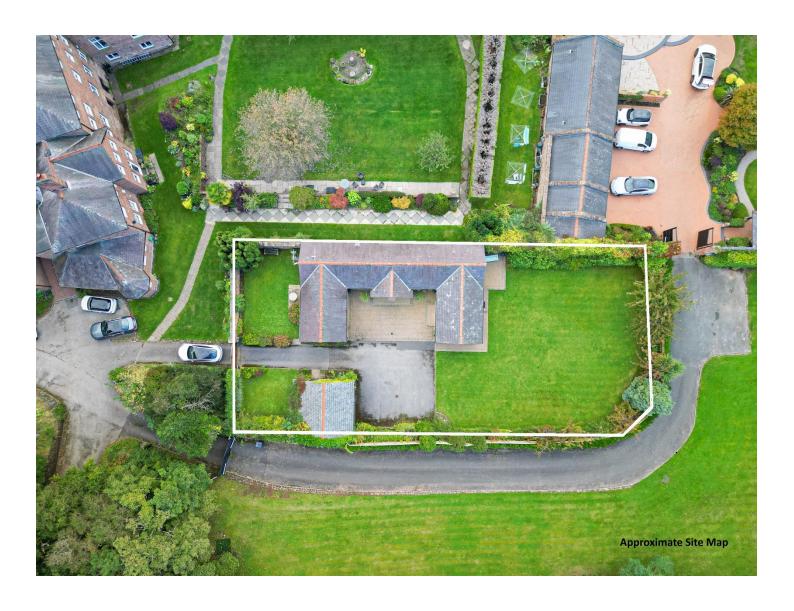

property is accessed via secure electric gates leading up to a sizable driveway which offers ample off-road parking, and a double garage accommodating an abundance of storage space.

# GROUND FLOOR 1384 sq.ft. (128.6 sq.m.) approx.



TOTAL FLOOR AREA: 1384 sq.ft. (128.6 sq.m.) approx.

Whilst every attempt has been made to ensure the accuracy of the floorplan contained here, measurements of doors, windows, rooms and any other items are approximate and no responsibility is taken for any error, omission or mis-statement. This plan is for illustrative purposes only and should be used as such by any prospective purchaser. The services, systems and appliances shown have not been tested and no guarantee as to their operability or efficiency can be given.

Made with Metropix ©2024

## Site Map



## **EPC Summary**



#### Additional Information

These particulars are thought to be materially correct though their accuracy is not guaranteed and they do not form part of any contract. All measurements are approximate and we have not tested any fitted appliances, electrical or plumbing installation or central heating systems. Floor plans are for illustration purposes only and their accuracy is not guaranteed.