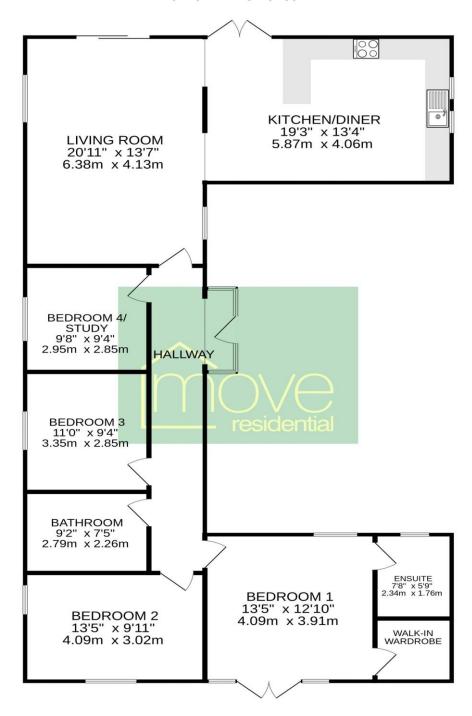

# GROUND FLOOR 1384 sq.ft. (128.6 sq.m.) approx.

TOTAL FLOOR AREA: 1384 sq.ft. (128.6 sq.m.) approx.

Whilst every attempt has been made to ensure the accuracy of the floorplan contained here, measurements of doors, windows, rooms and any other items are approximate and no responsibility is taken for any error, omission or mis-statement. This plan is for illustrative purposes only and should be used as such by any prospective purchaser. The services, systems and appliances shown have not been tested and no guarantee as to their operability or efficiency can be given.

Made with Metropix ©2024