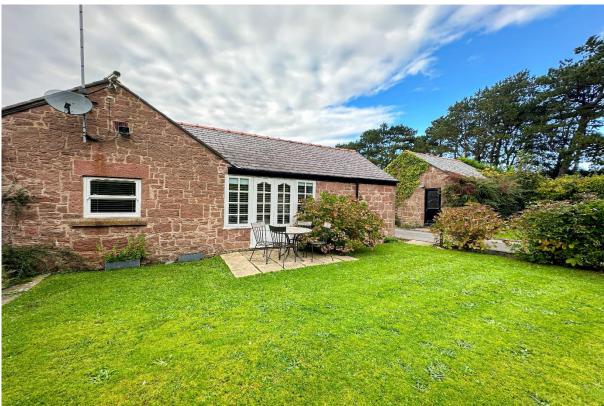

### **Description**

Nestled in the prestigious Torpenhow country estate, sits this exquisite four bedroom detached sandstone cottage. This property boasts a charming frontage exuding curb appeal and offers generous living proportions set over one level which have been finished to an impeccable standard throughout. The interiors have been sympathetically modernised throughout, showcasing plantation shutters, wood floors and hardwood windows and doors. Enjoying a semi-rural location, this characterful residence promises to make a truly incomparably home for an extremely lucky family. An inviting entrance hall greets you into the property leading through to a spacious and beautifully presented family lounge. Finished in a neutral tasteful décor featuring attractive wood flooring and an eye-catching fireplace, this presents a cosy and welcoming space to relax and unwind. The lounge flows seamlessly into a substantial and immaculately presented kitchen diner which offers a fabulous sociable setting for enjoying family mealtimes and entertaining guests. The kitchen is complete with a range of stylish fitted base and wall units, complementary worktops providing plentiful surface space and a selection of sleek integrated appliances. A breakfast bar presents the ideal spot for more casual dining and a formal dining table can be comfortably accommodated in front of french doors which provide views and access out to the garden and flood the space with natural light. The sleeping accommodation consists of four generously sized double bedrooms, each finished to an exemplary standard featuring plush carpeting throughout and receiving plenty of daylight. The master bedroom enjoys the added luxury of a contemporary style ensuite shower room, a walk-in wardrobe, and a set of doors providing direct access out to a delightful patio area. Concluding the interior of this wonderful home is a deluxe fourpiece family bathroom suite. Externally, the property is further enhanced by the enchanting gardens which surround it, presenting the ultimate outdoor space for the whole household to enjoy. A vast and neatly maintained lawn offers plenty of room for recreational activities, whilst a smartly paved patio area provides a serene spot for al-fresco dining during the summer months. The property is accessed via secure electric gates leading up to a sizable driveway which offers ample off-road parking, and a double garage accommodating an abundance of storage space.