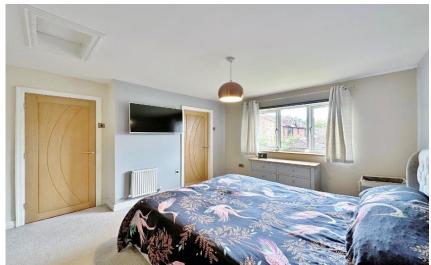

In brief you have a welcoming entrance hallway opening to a dining room with feature fireplace and open aspect up to the impressive galleried landing. Spacious lounge with patio doors opening to the delightful rear garden, stunning fitted kitchen diner with vaulted ceiling and a comprehensive range of wall and base units. Back to the hallway you have a W.C and utility room/office. The ground floor also boasts a large workshop which leads into a changing area/storage with access into a covered hot tub area and views out to the garden. To the first floor ypu have the master bedroom with walk in wardrobe and en suite bathroom. Second double bedroom with mirrored wardrobes, third double with en suite W.C, fourth bedroom and a family bathroom.