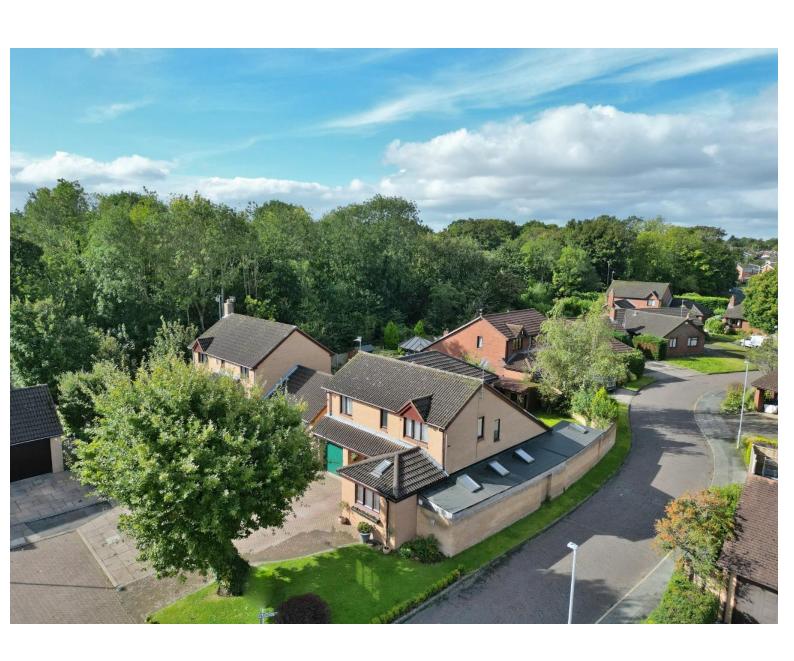

# Heronpark Way, Spital, Wirral CH63 9FN

- Modern and Substantial Four Bedroom Detached Residence
- Immaculately Presented, Spacious and Versatile Living Space
- Lounge, Impressive Modern Kitchen Diner and Utility/Office
- Master Bedroom with Walk in Wardrobe and En Suite Bathroom
- Ample Parking, Garage for Storage and South West Facing Garden
- Located on a Large Plot in the Popular Area of Spital
- Feature Hallway with Galleried Landing and Dining Room
- Large Workshop, Changing Room/Storage and Covered Hot Tub
- Three Further Bedrooms, En Suite W.C and Family Bathroom
- Closer Inspection Essential to Appreciate this Home in Full

### **Description**

Spacious and versatile four bedroom detached family residence, occupying a generous sized plot in the popular residential area of Spital with a south westerly facing rear garden. A credit to the current owners this home offers exceptional living space, appointed with a tasteful décor and flooded with natural light.