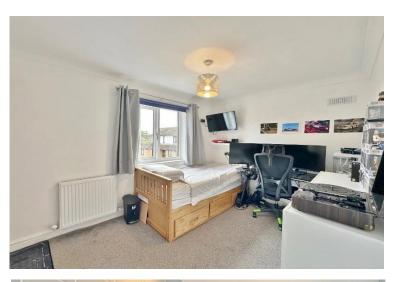

In brief you have a welcoming entrance hallway opening to a dining room with feature fireplace and open aspect up to the impressive galleried landing. Spacious lounge with patio doors opening to the delightful rear garden, stunning fitted kitchen diner with vaulted ceiling and a comprehensive range of wall and base units. Back to the hallway you have a W.C and utility room/office. The ground floor also boasts a large workshop which leads into a changing area/storage with access into a covered hot tub area and views out to the garden. To the first floor ypu have the master bedroom with walk in wardrobe and en suite bathroom. Second double bedroom with mirrored wardrobes, third double with en suite W.C, fourth bedroom and a family bathroom.