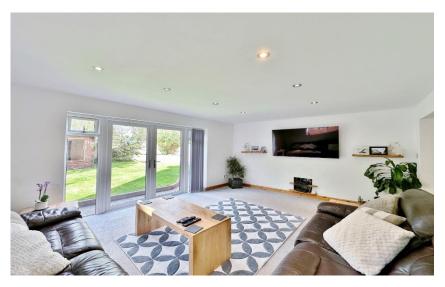

In brief you have a welcoming entrance hallway opening to a dining room with feature fireplace and open aspect up to the impressive galleried landing. Spacious lounge with patio doors opening to the delightful rear garden, stunning fitted kitchen diner with vaulted ceiling and a comprehensive range of wall and base units. Back to the hallway you have a W.C and utility room/office. The ground floor also boasts a large workshop which leads into a changing area/storage with access into a covered hot tub area and views out to the garden. To the first floor ypu have the master bedroom with walk in wardrobe and en suite bathroom. Second double bedroom with mirrored wardrobes, third double with en suite W.C, fourth bedroom and a family bathroom.