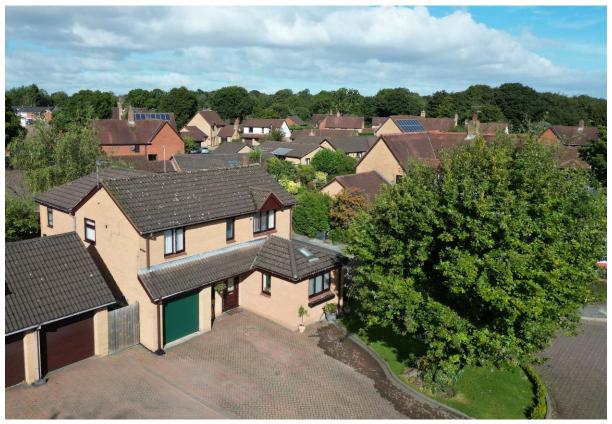

# Heronpark Way, Spital, Wirral CH63 9FN

- Modern and Substantial Four Bedroom Detached Residence
- Immaculately Presented, Spacious and Versatile Living Space
- Lounge, Impressive Modern Kitchen Diner and Utility/Office
- Master Bedroom with Walk in Wardrobe and En Suite Bathroom
- Ample Parking, Garage for Storage and South West Facing Garden
- Located on a Large Plot in the Popular Area of Spital
- Feature Hallway with Galleried Landing and Dining Room
- Large Workshop, Changing Room/Storage and Covered Hot Tub
- Three Further Bedrooms, En Suite W.C and Family Bathroom
- Closer Inspection Essential to Appreciate this Home in Full

### **Description**

Spacious and versatile four bedroom detached family residence, occupying a generous sized plot in the popular residential area of Spital with a south westerly facing rear garden. A credit to the current owners this home offers exceptional living space, appointed with a tasteful décor and flooded with natural light.