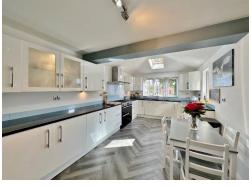

In brief you have a welcoming entrance hallway opening to a dining room with feature fireplace and open aspect up to the impressive galleried landing. Spacious lounge with patio doors opening to the delightful rear garden, stunning fitted kitchen diner with vaulted ceiling and a comprehensive range of wall and base units. Back to the hallway you have a W.C and utility room/office. The ground floor also boasts a large workshop which leads into a changing area/storage with access into a covered hot tub area and views out to the garden. To the first floor ypu have the master bedroom with walk in wardrobe and en suite bathroom. Second double bedroom with mirrored wardrobes, third double with en suite W.C, fourth bedroom and a family bathroom.