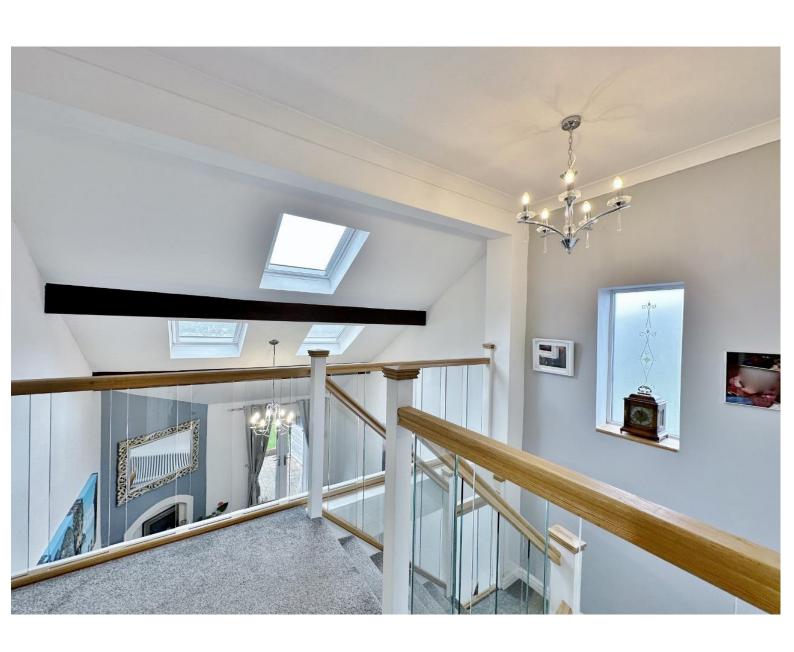

In brief you have a welcoming entrance hallway opening to a dining room with feature fireplace and open aspect up to the impressive galleried landing. Spacious lounge with patio doors opening to the delightful rear garden, stunning fitted kitchen diner with vaulted ceiling and a comprehensive range of wall and base units. Back to the hallway you have a W.C and utility room/office. The ground floor also boasts a large workshop which leads into a changing area/storage with access into a covered hot tub area and views out to the garden. To the first floor ypu have the master bedroom with walk in wardrobe and en suite bathroom. Second double bedroom with mirrored wardrobes, third double with en suite W.C, fourth bedroom and a family bathroom.