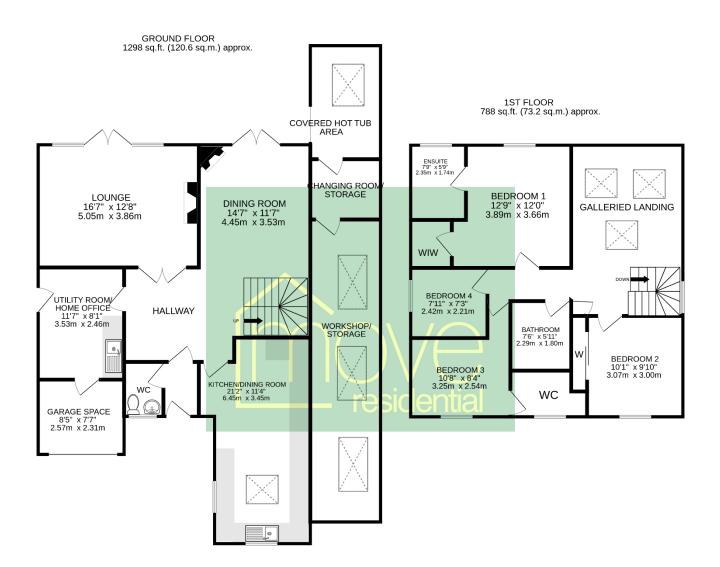

#### TOTAL FLOOR AREA: 2086 sq.ft. (193.8 sq.m.) approx.

Whilst every attempt has been made to ensure the accuracy of the floorplan contained here, measurements of doors, windows, rooms and any other items are approximate and no responsibility is taken for any error, omission or mis-statement. This plan is for illustrative purposes only and should be used as such by any prospective purchaser. The services, systems and appliances shown have not been tested and no guarantee as to their operability or efficiency can be given.

Made with Metropix ©2024