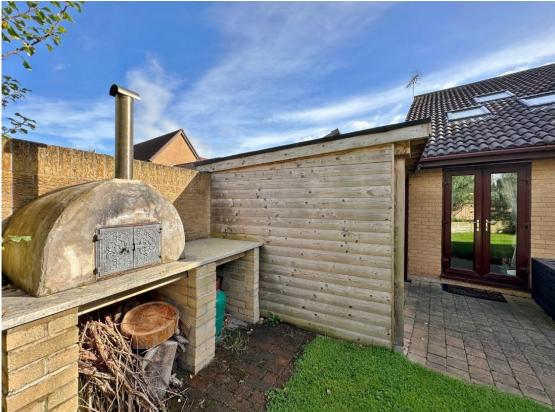

In brief you have a welcoming entrance hallway opening to a dining room with feature fireplace and open aspect up to the impressive galleried landing. Spacious lounge with patio doors opening to the delightful rear garden, stunning fitted kitchen diner with vaulted ceiling and a comprehensive range of wall and base units. Back to the hallway you have a W.C and utility room/office. The ground floor also boasts a large workshop which leads into a changing area/storage with access into a covered hot tub area and views out to the garden. To the first floor ypu have the master bedroom with walk in wardrobe and en suite bathroom. Second double bedroom with mirrored wardrobes, third double with en suite W.C, fourth bedroom and a family bathroom.

Further benefiting from off road parking and a garage for storage. The aforementioned gardens encapsulate this home perfectly, mainly laid to lawn with patio areas and summer house. An ideal space for entertaining or relaxing, as appointed agents we strongly recommend a closer inspection.