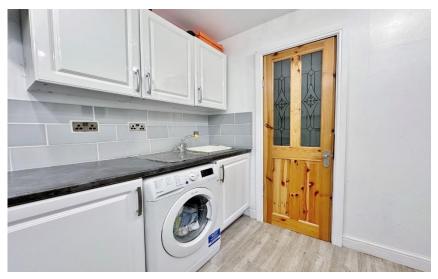

In brief you have a welcoming entrance hallway opening to a dining room with feature fireplace and open aspect up to the impressive galleried landing. Spacious lounge with patio doors opening to the delightful rear garden, stunning fitted kitchen diner with vaulted ceiling and a comprehensive range of wall and base units. Back to the hallway you have a W.C and utility room/office. The ground floor also boasts a large workshop which leads into a changing area/storage with access into a covered hot tub area and views out to the garden. To the first floor ypu have the master bedroom with walk in wardrobe and en suite bathroom. Second double bedroom with mirrored wardrobes, third double with en suite W.C, fourth bedroom and a family bathroom.