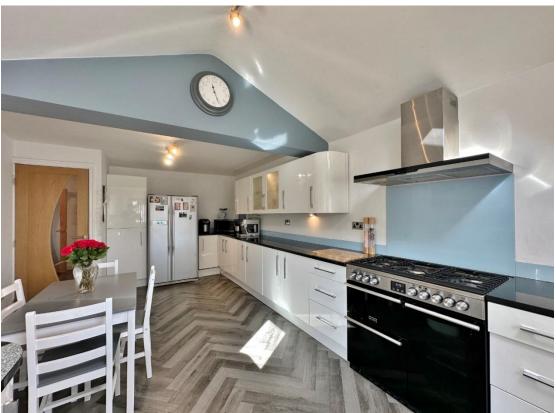

In brief you have a welcoming entrance hallway opening to a dining room with feature fireplace and open aspect up to the impressive galleried landing. Spacious lounge with patio doors opening to the delightful rear garden, stunning fitted kitchen diner with vaulted ceiling and a comprehensive range of wall and base units. Back to the hallway you have a W.C and utility room/office. The ground floor also boasts a large workshop which leads into a changing area/storage with access into a covered hot tub area and views out to the garden. To the first floor ypu have the master bedroom with walk in wardrobe and en suite bathroom. Second double bedroom with mirrored wardrobes, third double with en suite W.C, fourth bedroom and a family bathroom.