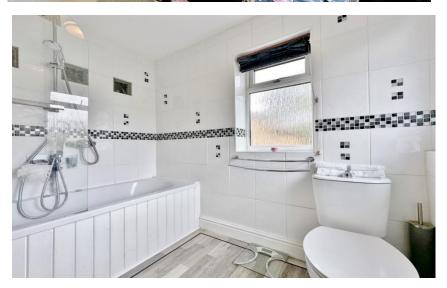

In brief you have a welcoming entrance hallway opening to a dining room with feature fireplace and open aspect up to the impressive galleried landing. Spacious lounge with patio doors opening to the delightful rear garden, stunning fitted kitchen diner with vaulted ceiling and a comprehensive range of wall and base units. Back to the hallway you have a W.C and utility room/office. The ground floor also boasts a large workshop which leads into a changing area/storage with access into a covered hot tub area and views out to the garden. To the first floor ypu have the master bedroom with walk in wardrobe and en suite bathroom. Second double bedroom with mirrored wardrobes, third double with en suite W.C, fourth bedroom and a family bathroom.