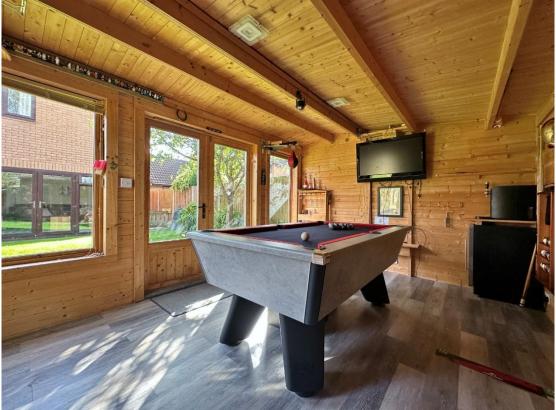

In brief you have a welcoming entrance hallway opening to a dining room with feature fireplace and open aspect up to the impressive galleried landing. Spacious lounge with patio doors opening to the delightful rear garden, stunning fitted kitchen diner with vaulted ceiling and a comprehensive range of wall and base units. Back to the hallway you have a W.C and utility room/office. The ground floor also boasts a large workshop which leads into a changing area/storage with access into a covered hot tub area and views out to the garden. To the first floor ypu have the master bedroom with walk in wardrobe and en suite bathroom. Second double bedroom with mirrored wardrobes, third double with en suite W.C, fourth bedroom and a family bathroom.

Further benefiting from off road parking and a garage for storage. The aforementioned gardens encapsulate this home perfectly, mainly laid to lawn with patio areas and summer house. An ideal space for entertaining or relaxing, as appointed agents we strongly recommend a closer inspection.