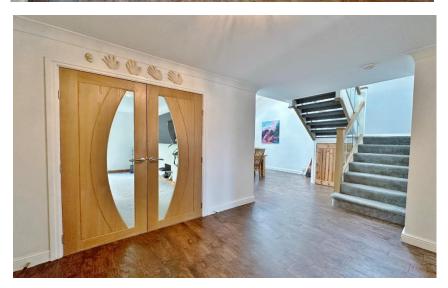

In brief you have a welcoming entrance hallway opening to a dining room with feature fireplace and open aspect up to the impressive galleried landing. Spacious lounge with patio doors opening to the delightful rear garden, stunning fitted kitchen diner with vaulted ceiling and a comprehensive range of wall and base units. Back to the hallway you have a W.C and utility room/office. The ground floor also boasts a large workshop which leads into a changing area/storage with access into a covered hot tub area and views out to the garden. To the first floor ypu have the master bedroom with walk in wardrobe and en suite bathroom. Second double bedroom with mirrored wardrobes, third double with en suite W.C, fourth bedroom and a family bathroom.