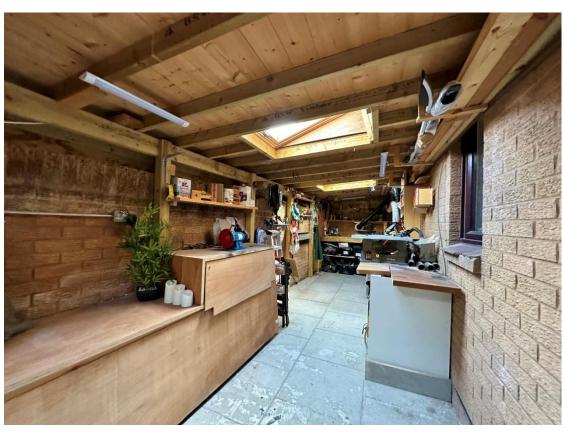

In brief you have a welcoming entrance hallway opening to a dining room with feature fireplace and open aspect up to the impressive galleried landing. Spacious lounge with patio doors opening to the delightful rear garden, stunning fitted kitchen diner with vaulted ceiling and a comprehensive range of wall and base units. Back to the hallway you have a W.C and utility room/office. The ground floor also boasts a large workshop which leads into a changing area/storage with access into a covered hot tub area and views out to the garden. To the first floor ypu have the master bedroom with walk in wardrobe and en suite bathroom. Second double bedroom with mirrored wardrobes, third double with en suite W.C, fourth bedroom and a family bathroom.