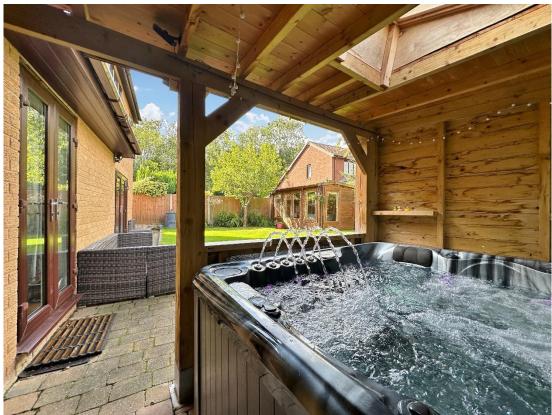

In brief you have a welcoming entrance hallway opening to a dining room with feature fireplace and open aspect up to the impressive galleried landing. Spacious lounge with patio doors opening to the delightful rear garden, stunning fitted kitchen diner with vaulted ceiling and a comprehensive range of wall and base units. Back to the hallway you have a W.C and utility room/office. The ground floor also boasts a large workshop which leads into a changing area/storage with access into a covered hot tub area and views out to the garden. To the first floor ypu have the master bedroom with walk in wardrobe and en suite bathroom. Second double bedroom with mirrored wardrobes, third double with en suite W.C, fourth bedroom and a family bathroom.