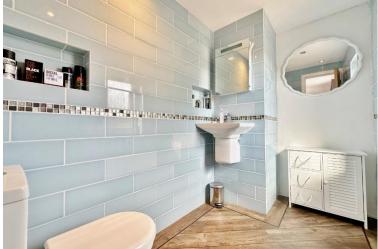

In brief you have a welcoming entrance hallway opening to a dining room with feature fireplace and open aspect up to the impressive galleried landing. Spacious lounge with patio doors opening to the delightful rear garden, stunning fitted kitchen diner with vaulted ceiling and a comprehensive range of wall and base units. Back to the hallway you have a W.C and utility room/office. The ground floor also boasts a large workshop which leads into a changing area/storage with access into a covered hot tub area and views out to the garden. To the first floor ypu have the master bedroom with walk in wardrobe and en suite bathroom. Second double bedroom with mirrored wardrobes, third double with en suite W.C, fourth bedroom and a family bathroom.