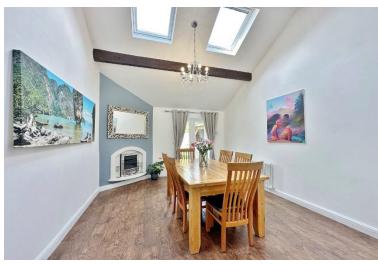

In brief you have a welcoming entrance hallway opening to a dining room with feature fireplace and open aspect up to the impressive galleried landing. Spacious lounge with patio doors opening to the delightful rear garden, stunning fitted kitchen diner with vaulted ceiling and a comprehensive range of wall and base units. Back to the hallway you have a W.C and utility room/office. The ground floor also boasts a large workshop which leads into a changing area/storage with access into a covered hot tub area and views out to the garden. To the first floor ypu have the master bedroom with walk in wardrobe and en suite bathroom. Second double bedroom with mirrored wardrobes, third double with en suite W.C, fourth bedroom and a family bathroom.