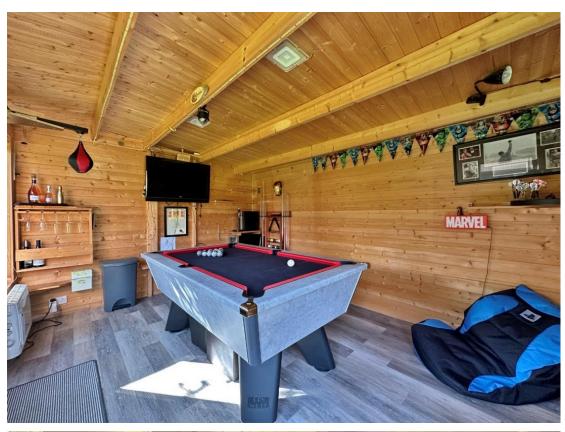

In brief you have a welcoming entrance hallway opening to a dining room with feature fireplace and open aspect up to the impressive galleried landing. Spacious lounge with patio doors opening to the delightful rear garden, stunning fitted kitchen diner with vaulted ceiling and a comprehensive range of wall and base units. Back to the hallway you have a W.C and utility room/office. The ground floor also boasts a large workshop which leads into a changing area/storage with access into a covered hot tub area and views out to the garden. To the first floor ypu have the master bedroom with walk in wardrobe and en suite bathroom. Second double bedroom with mirrored wardrobes, third double with en suite W.C, fourth bedroom and a family bathroom.

Further benefiting from off road parking and a garage for storage. The aforementioned gardens encapsulate this home perfectly, mainly laid to lawn with patio areas and summer house. An ideal space for entertaining or relaxing, as appointed agents we strongly recommend a closer inspection.