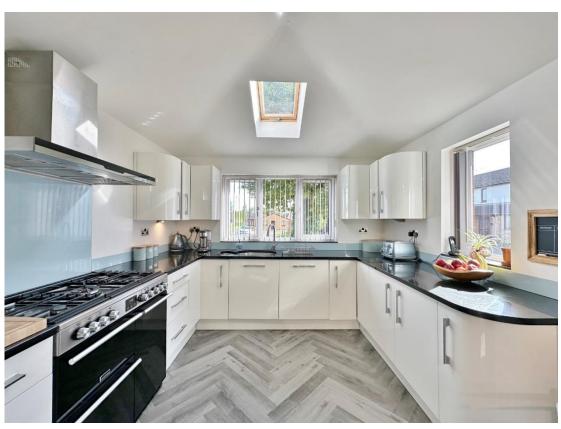

In brief you have a welcoming entrance hallway opening to a dining room with feature fireplace and open aspect up to the impressive galleried landing. Spacious lounge with patio doors opening to the delightful rear garden, stunning fitted kitchen diner with vaulted ceiling and a comprehensive range of wall and base units. Back to the hallway you have a W.C and utility room/office. The ground floor also boasts a large workshop which leads into a changing area/storage with access into a covered hot tub area and views out to the garden. To the first floor ypu have the master bedroom with walk in wardrobe and en suite bathroom. Second double bedroom with mirrored wardrobes, third double with en suite W.C, fourth bedroom and a family bathroom.