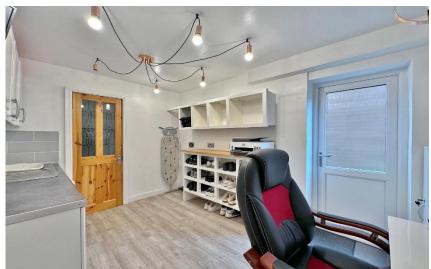

In brief you have a welcoming entrance hallway opening to a dining room with feature fireplace and open aspect up to the impressive galleried landing. Spacious lounge with patio doors opening to the delightful rear garden, stunning fitted kitchen diner with vaulted ceiling and a comprehensive range of wall and base units. Back to the hallway you have a W.C and utility room/office. The ground floor also boasts a large workshop which leads into a changing area/storage with access into a covered hot tub area and views out to the garden. To the first floor ypu have the master bedroom with walk in wardrobe and en suite bathroom. Second double bedroom with mirrored wardrobes, third double with en suite W.C, fourth bedroom and a family bathroom.