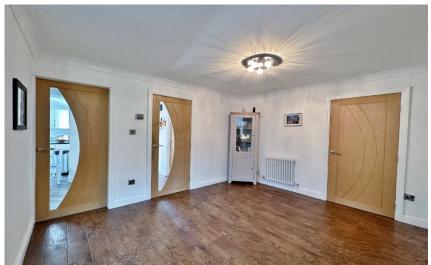

In brief you have a welcoming entrance hallway opening to a dining room with feature fireplace and open aspect up to the impressive galleried landing. Spacious lounge with patio doors opening to the delightful rear garden, stunning fitted kitchen diner with vaulted ceiling and a comprehensive range of wall and base units. Back to the hallway you have a W.C and utility room/office. The ground floor also boasts a large workshop which leads into a changing area/storage with access into a covered hot tub area and views out to the garden. To the first floor ypu have the master bedroom with walk in wardrobe and en suite bathroom. Second double bedroom with mirrored wardrobes, third double with en suite W.C, fourth bedroom and a family bathroom.