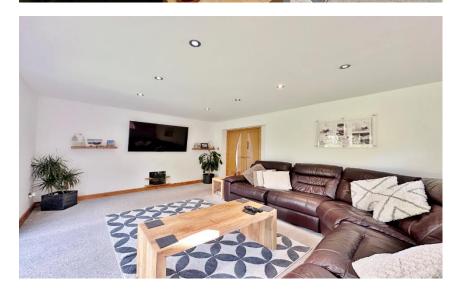

In brief you have a welcoming entrance hallway opening to a dining room with feature fireplace and open aspect up to the impressive galleried landing. Spacious lounge with patio doors opening to the delightful rear garden, stunning fitted kitchen diner with vaulted ceiling and a comprehensive range of wall and base units. Back to the hallway you have a W.C and utility room/office. The ground floor also boasts a large workshop which leads into a changing area/storage with access into a covered hot tub area and views out to the garden. To the first floor ypu have the master bedroom with walk in wardrobe and en suite bathroom. Second double bedroom with mirrored wardrobes, third double with en suite W.C, fourth bedroom and a family bathroom.

Further benefiting from off road parking and a garage for storage. The aforementioned gardens encapsulate this home perfectly, mainly laid to lawn with patio areas and summer house. An ideal space for entertaining or relaxing, as appointed agents we strongly recommend a closer inspection.