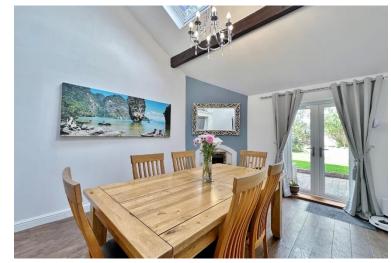

In brief you have a welcoming entrance hallway opening to a dining room with feature fireplace and open aspect up to the impressive galleried landing. Spacious lounge with patio doors opening to the delightful rear garden, stunning fitted kitchen diner with vaulted ceiling and a comprehensive range of wall and base units. Back to the hallway you have a W.C and utility room/office. The ground floor also boasts a large workshop which leads into a changing area/storage with access into a covered hot tub area and views out to the garden. To the first floor ypu have the master bedroom with walk in wardrobe and en suite bathroom. Second double bedroom with mirrored wardrobes, third double with en suite W.C, fourth bedroom and a family bathroom.