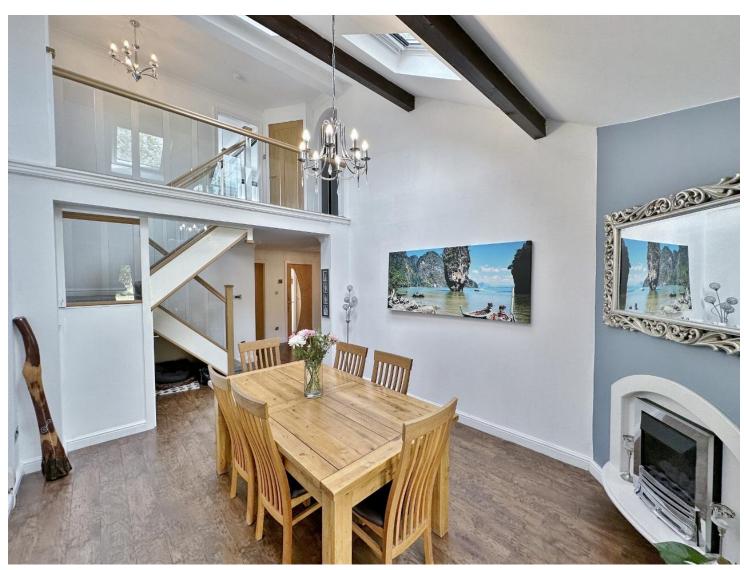

In brief you have a welcoming entrance hallway opening to a dining room with feature fireplace and open aspect up to the impressive galleried landing. Spacious lounge with patio doors opening to the delightful rear garden, stunning fitted kitchen diner with vaulted ceiling and a comprehensive range of wall and base units. Back to the hallway you have a W.C and utility room/office. The ground floor also boasts a large workshop which leads into a changing area/storage with access into a covered hot tub area and views out to the garden. To the first floor ypu have the master bedroom with walk in wardrobe and en suite bathroom. Second double bedroom with mirrored wardrobes, third double with en suite W.C, fourth bedroom and a family bathroom.