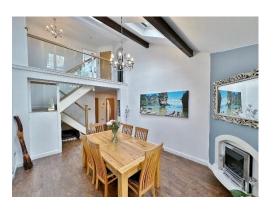

In brief you have a welcoming entrance hallway opening to a dining room with feature fireplace and open aspect up to the impressive galleried landing. Spacious lounge with patio doors opening to the delightful rear garden, stunning fitted kitchen diner with vaulted ceiling and a comprehensive range of wall and base units. Back to the hallway you have a W.C and utility room/office. The ground floor also boasts a large workshop which leads into a changing area/storage with access into a covered hot tub area and views out to the garden. To the first floor ypu have the master bedroom with walk in wardrobe and en suite bathroom. Second double bedroom with mirrored wardrobes, third double with en suite W.C, fourth bedroom and a family bathroom.