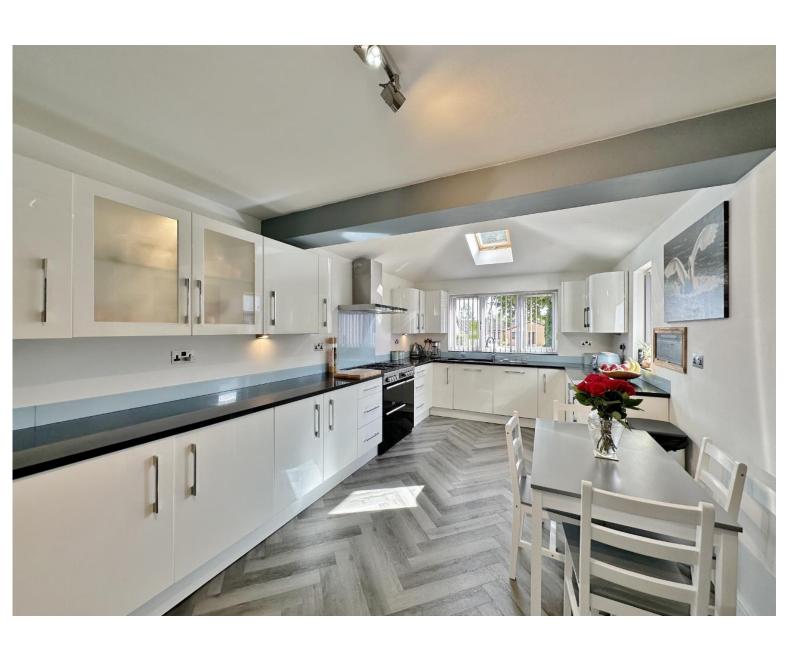

In brief you have a welcoming entrance hallway opening to a dining room with feature fireplace and open aspect up to the impressive galleried landing. Spacious lounge with patio doors opening to the delightful rear garden, stunning fitted kitchen diner with vaulted ceiling and a comprehensive range of wall and base units. Back to the hallway you have a W.C and utility room/office. The ground floor also boasts a large workshop which leads into a changing area/storage with access into a covered hot tub area and views out to the garden. To the first floor ypu have the master bedroom with walk in wardrobe and en suite bathroom. Second double bedroom with mirrored wardrobes, third double with en suite W.C, fourth bedroom and a family bathroom.