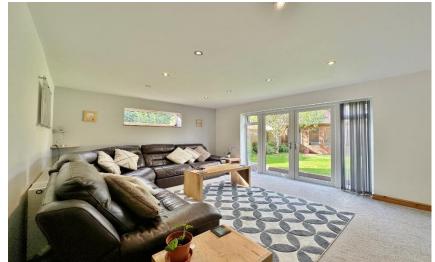

In brief you have a welcoming entrance hallway opening to a dining room with feature fireplace and open aspect up to the impressive galleried landing. Spacious lounge with patio doors opening to the delightful rear garden, stunning fitted kitchen diner with vaulted ceiling and a comprehensive range of wall and base units. Back to the hallway you have a W.C and utility room/office. The ground floor also boasts a large workshop which leads into a changing area/storage with access into a covered hot tub area and views out to the garden. To the first floor ypu have the master bedroom with walk in wardrobe and en suite bathroom. Second double bedroom with mirrored wardrobes, third double with en suite W.C, fourth bedroom and a family bathroom.

Further benefiting from off road parking and a garage for storage. The aforementioned gardens encapsulate this home perfectly, mainly laid to lawn with patio areas and summer house. An ideal space for entertaining or relaxing, as appointed agents we strongly recommend a closer inspection.