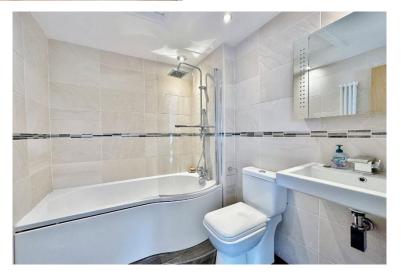

In brief you have a welcoming entrance hallway opening to a dining room with feature fireplace and open aspect up to the impressive galleried landing. Spacious lounge with patio doors opening to the delightful rear garden, stunning fitted kitchen diner with vaulted ceiling and a comprehensive range of wall and base units. Back to the hallway you have a W.C and utility room/office. The ground floor also boasts a large workshop which leads into a changing area/storage with access into a covered hot tub area and views out to the garden. To the first floor ypu have the master bedroom with walk in wardrobe and en suite bathroom. Second double bedroom with mirrored wardrobes, third double with en suite W.C, fourth bedroom and a family bathroom.