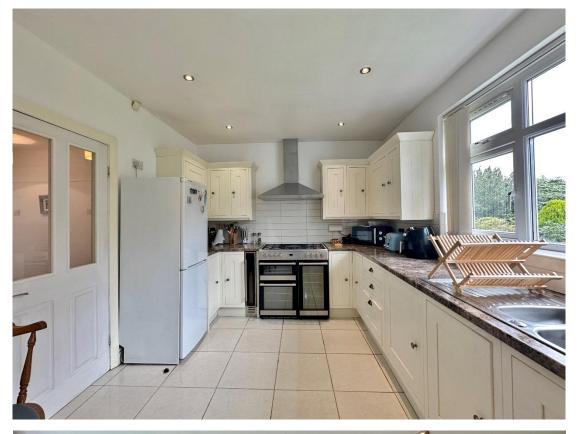

## Description

Impressive and spacious two double bedroom detached bungalow nestled on an expansive plot in the highly coveted area of Heswall. Well appointed and presented with a neutral décor throughout this well planned home is ready for a lucky buyer to move in and put their own stamp on. In brief you have a hallway, well proportioned lounge with feature fireplace and patio doors opening to the delightful rear garden. Well fitted modern kitchen with a comprehensive range of appliances with complimentary work tops and appliances. A useful utility room and W.C can be found off the kitchen. Further benefiting from a master bedroom with en suite shower room, second double bedroom and modern four piece bathroom. Further benefiting from ample off road parking and extensive lawned wrap around gardens with outbuilding.