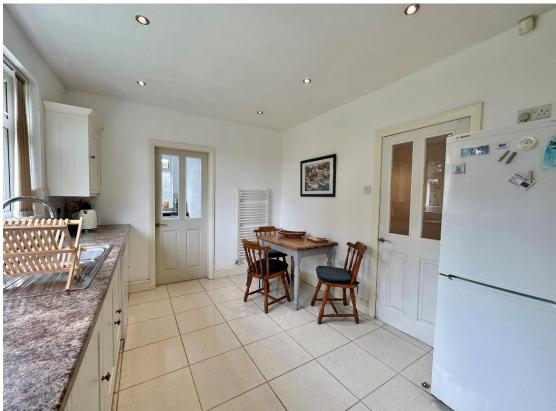

## Description

Impressive and spacious two double bedroom detached bungalow nestled on an expansive plot in the highly coveted area of Heswall. Well appointed and presented with a neutral décor throughout this well planned home is ready for a lucky buyer to move in and put their own stamp on. In brief you have a hallway, well proportioned lounge with feature fireplace and patio doors opening to the delightful rear garden. Well fitted modern kitchen with a comprehensive range of appliances with complimentary work tops and appliances. A useful utility room and W.C can be found off the kitchen. Further benefiting from a master bedroom with en suite shower room, second double bedroom and modern four piece bathroom. Further benefiting from ample off road parking and extensive lawned wrap around gardens with outbuilding.