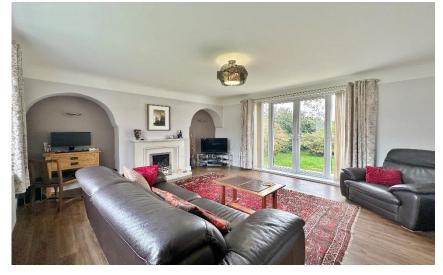

## Description

Impressive and spacious two double bedroom detached bungalow nestled on an expansive plot in the highly coveted area of Heswall. Well appointed and presented with a neutral décor throughout this well planned home is ready for a lucky buyer to move in and put their own stamp on. In brief you have a hallway, well proportioned lounge with feature fireplace and patio doors opening to the delightful rear garden. Well fitted modern kitchen with a comprehensive range of appliances with complimentary work tops and appliances. A useful utility room and W.C can be found off the kitchen. Further benefiting from a master bedroom with en suite shower room, second double bedroom and modern four piece bathroom. Further benefiting from ample off road parking and extensive lawned wrap around gardens with outbuilding.