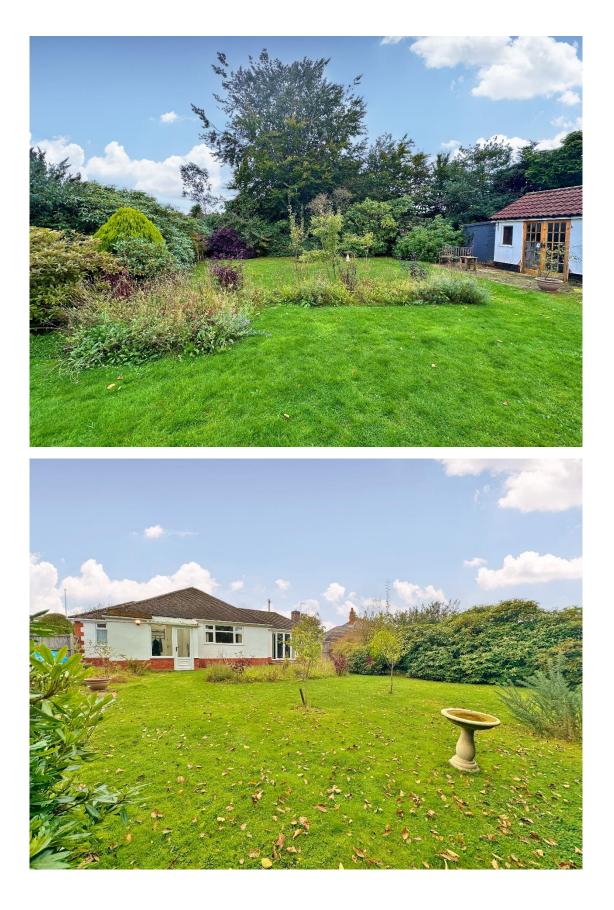

## Inglegreen, Heswall , Wirral CH60 2TJ

- Spacious Two Bedroom Detached Bungalow
- Located in the Sought After Area of Heswall
- Hallway, Spacious Lounge with Feature Fireplace
- Two Double Bedrooms, En Suite and Four Piece Bathroom
- Occupying a Generous Sized and Private Plot
- Well Appointed and Maintained Accommodaiton
- Impressive Fitted Kitchen, Utility Room and W.C
- Ample Parking and Wrap Around Gardens

## Description

Impressive and spacious two double bedroom detached bungalow nestled on an expansive plot in the highly coveted area of Heswall. Well appointed and presented with a neutral décor throughout this well planned home is ready for a lucky buyer to move in and put their own stamp on. In brief you have a hallway, well proportioned lounge with feature fireplace and patio doors opening to the delightful rear garden. Well fitted modern kitchen with a comprehensive range of appliances with complimentary work tops and appliances. A useful utility room and W.C can be found off the kitchen. Further benefiting from a master bedroom with en suite shower room, second double bedroom and modern four piece bathroom. Further benefiting from ample off road parking and extensive lawned wrap around gardens with outbuilding.