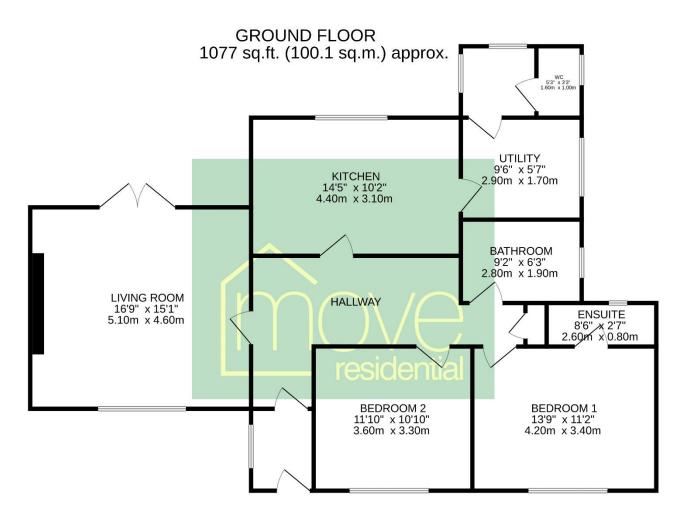

Offers in Excess of  $\pounds$ 400,000 – No Onward Chain

TOTAL FLOOR AREA : 1077 sq.ft. (100.1 sq.m.) approx. Whilst every attempt has been made to ensure the accuracy of the floorplan contained here, measurements of doors, windows, nooms and any other items are approximate and no responsibility is taken for any error, omission or mis-statement. This plan is for illustrative purposes only and should be used as such by any prospective purchaser. The service, systems and anghlances shown have not been tested and no guarantee as to their operability or efficiency can be given. Made with Metropic 62020