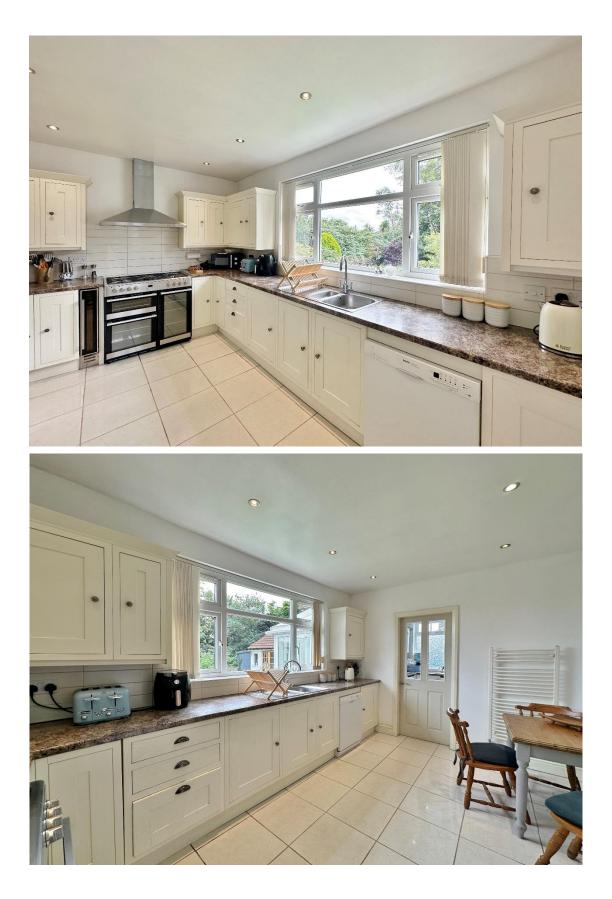

## Description

Impressive and spacious two double bedroom detached bungalow nestled on an expansive plot in the highly coveted area of Heswall. Well appointed and presented with a neutral décor throughout this well planned home is ready for a lucky buyer to move in and put their own stamp on. In brief you have a hallway, well proportioned lounge with feature fireplace and patio doors opening to the delightful rear garden. Well fitted modern kitchen with a comprehensive range of appliances with complimentary work tops and appliances. A useful utility room and W.C can be found off the kitchen. Further benefiting from a master bedroom with en suite shower room, second double bedroom and modern four piece bathroom. Further benefiting from ample off road parking and extensive lawned wrap around gardens with outbuilding.