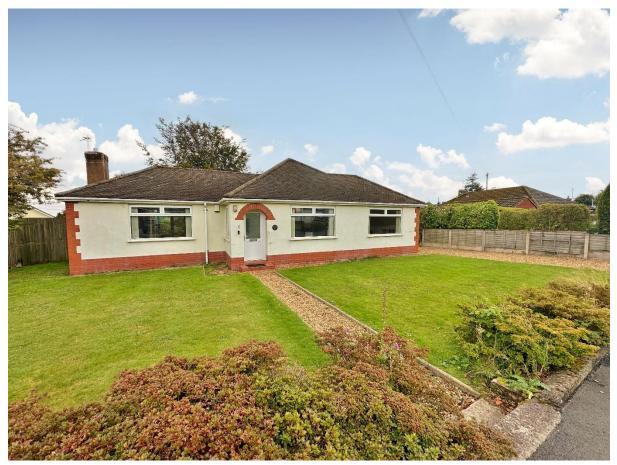

## Inglegreen, Heswall , Wirral CH60 2TJ

- Spacious Two Bedroom Detached Bungalow
- Located in the Sought After Area of Heswall
- Hallway, Spacious Lounge with Feature Fireplace
- Two Double Bedrooms, En Suite and Four Piece Bathroom
- Occupying a Generous Sized and Private Plot
- Well Appointed and Maintained Accommodaiton
- Impressive Fitted Kitchen, Utility Room and W.C
- Ample Parking and Wrap Around Gardens

## Description

Impressive and spacious two double bedroom detached bungalow nestled on an expansive plot in the highly coveted area of Heswall. Well appointed and presented with a neutral décor throughout this well planned home is ready for a lucky buyer to move in and put their own stamp on. In brief you have a hallway, well proportioned lounge with feature fireplace and patio doors opening to the delightful rear garden. Well fitted modern kitchen with a comprehensive range of appliances with complimentary work tops and appliances. A useful utility room and W.C can be found off the kitchen. Further benefiting from a master bedroom with en suite shower room, second double bedroom and modern four piece bathroom. Further benefiting from ample off road parking and extensive lawned wrap around gardens with outbuilding.