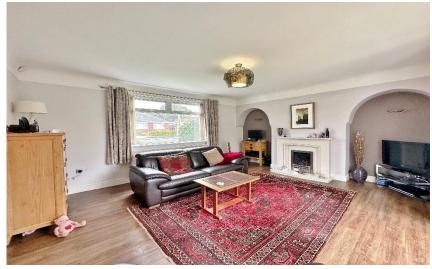

## Description

Impressive and spacious two double bedroom detached bungalow nestled on an expansive plot in the highly coveted area of Heswall. Well appointed and presented with a neutral décor throughout this well planned home is ready for a lucky buyer to move in and put their own stamp on. In brief you have a hallway, well proportioned lounge with feature fireplace and patio doors opening to the delightful rear garden. Well fitted modern kitchen with a comprehensive range of appliances with complimentary work tops and appliances. A useful utility room and W.C can be found off the kitchen. Further benefiting from a master bedroom with en suite shower room, second double bedroom and modern four piece bathroom. Further benefiting from ample off road parking and extensive lawned wrap around gardens with outbuilding.