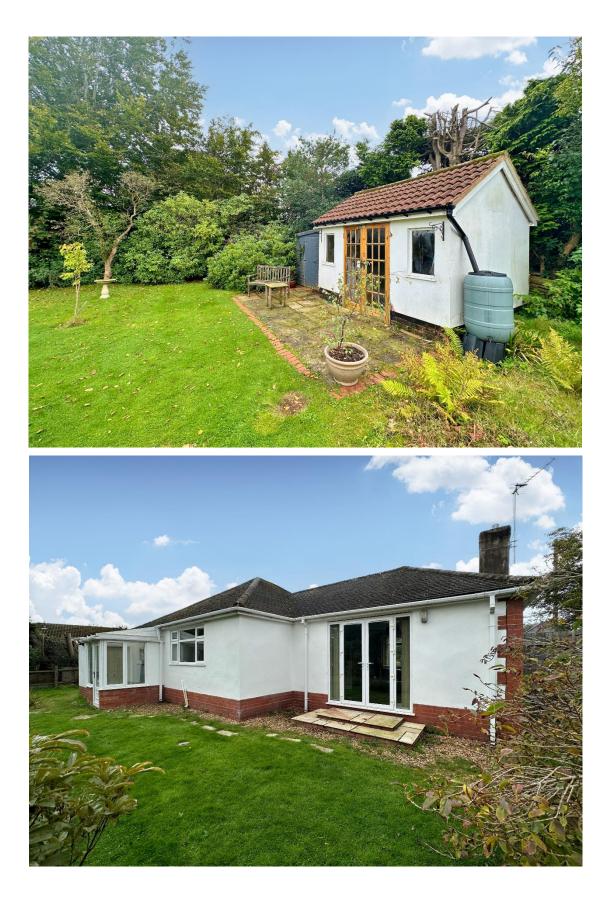

## Description

Impressive and spacious two double bedroom detached bungalow nestled on an expansive plot in the highly coveted area of Heswall. Well appointed and presented with a neutral décor throughout this well planned home is ready for a lucky buyer to move in and put their own stamp on. In brief you have a hallway, well proportioned lounge with feature fireplace and patio doors opening to the delightful rear garden. Well fitted modern kitchen with a comprehensive range of appliances with complimentary work tops and appliances. A useful utility room and W.C can be found off the kitchen. Further benefiting from a master bedroom with en suite shower room, second double bedroom and modern four piece bathroom. Further benefiting from ample off road parking and extensive lawned wrap around gardens with outbuilding.