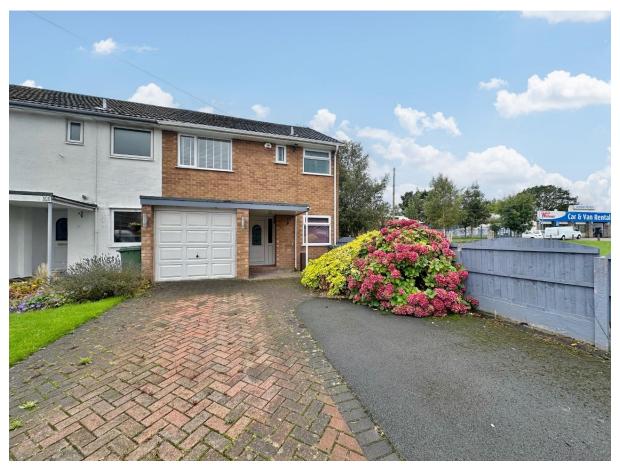

## Sparks Lane, Thingwall, Wirral CH61 7XF

- Spacious Three Bedroom End Terraced Residence
- Well Appointed and Maintained Family Living Space
- Three Good Sized Bedrooms, Bathroom and Separate W.C
  Generous Sized Enclosed Rear Garden with Patio and Lawn
- Offered to the Sales Market with No Onward Chain
- Hall, Lounge Diner, Second Reception Room and a Fitted Kitchen
- Ample Off Road Parking and Integral Single Garage
- Close to Amenities, Transport Links and Excellent Schools

## Description

Offered for sale with no onward chain, Move Residential are delighted to showcase this impressive three bedroom end terraced home which occupies a generous sized plot in the highly sought after area of Thingwall. Well maintained and appointed with a fresh décor throughout the accommodation briefly comprises a hallway, spacious lounge diner with further reception room off and to the front of the property a well fitted kitchen. To the first floor you have three sizeable bedrooms and a bathroom with separate W.C. Boasting ample off road parking, integral garage and to the rear you have a large enclosed rear garden beautifully manicured with patio and lawned areas. Situated within easy reach of amenities, transport links and excellent schools for all age groups. A closer inspection is strongly recommended to appreciate this home in full.