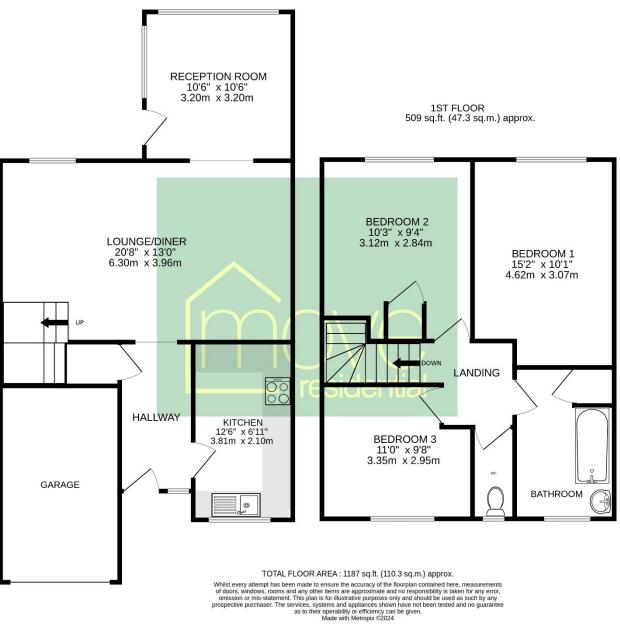

## Sparks Lane, Thingwall, Wirral CH61 7XF

- Spacious Three Bedroom End Terraced Residence
- Well Appointed and Maintained Family Living Space
- Three Good Sized Bedrooms, Bathroom and Separate W.C
  Generous Sized Enclosed Rear Garden with Patio and Lawn
- Offered to the Sales Market with No Onward Chain
- Hall, Lounge Diner, Second Reception Room and a Fitted Kitchen
- Ample Off Road Parking and Integral Single Garage
- Close to Amenities, Transport Links and Excellent Schools

## Description

Offered for sale with no onward chain, Move Residential are delighted to showcase this impressive three bedroom end terraced home which occupies a generous sized plot in the highly sought after area of Thingwall. Well maintained and appointed with a fresh décor throughout the accommodation briefly comprises a hallway, spacious lounge diner with further reception room off and to the front of the property a well fitted kitchen. To the first floor you have three sizeable bedrooms and a bathroom with separate W.C. Boasting ample off road parking, integral garage and to the rear you have a large enclosed rear garden beautifully manicured with patio and lawned areas. Situated within easy reach of amenities, transport links and excellent schools for all age groups. A closer inspection is strongly recommended to appreciate this home in full.