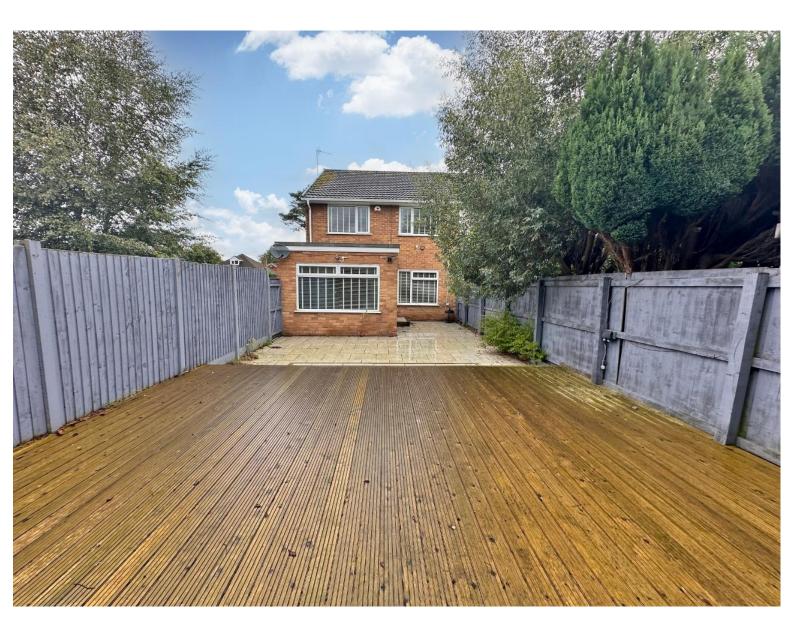

## Sparks Lane, Thingwall, Wirral CH61 7XF

- Spacious Three Bedroom End Terraced Residence
- Well Appointed and Maintained Family Living Space
- Three Good Sized Bedrooms, Bathroom and Separate W.C
  Generous Sized Enclosed Rear Garden with Patio and Lawn
- Offered to the Sales Market with No Onward Chain
- Hall, Lounge Diner, Second Reception Room and a Fitted Kitchen
- Ample Off Road Parking and Integral Single Garage
- Close to Amenities, Transport Links and Excellent Schools

## Description

Offered for sale with no onward chain, Move Residential are delighted to showcase this impressive three bedroom end terraced home which occupies a generous sized plot in the highly sought after area of Thingwall. Well maintained and appointed with a fresh décor throughout the accommodation briefly comprises a hallway, spacious lounge diner with further reception room off and to the front of the property a well fitted kitchen. To the first floor you have three sizeable bedrooms and a bathroom with separate W.C. Boasting ample off road parking, integral garage and to the rear you have a large enclosed rear garden beautifully manicured with patio and lawned areas. Situated within easy reach of amenities, transport links and excellent schools for all age groups. A closer inspection is strongly recommended to appreciate this home in full.