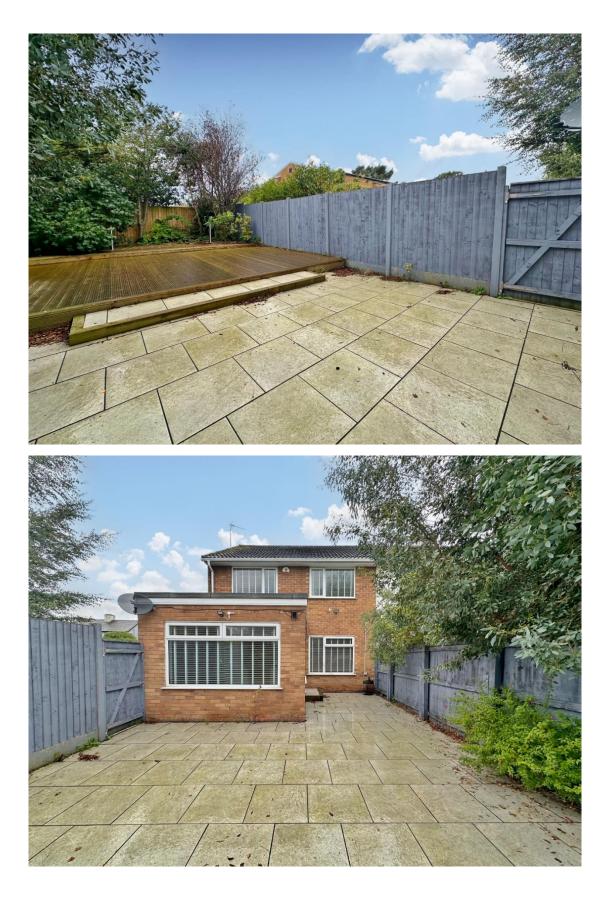

## Sparks Lane, Thingwall, Wirral CH61 7XF

- Spacious Three Bedroom End Terraced Residence
- Well Appointed and Maintained Family Living Space
- Three Good Sized Bedrooms, Bathroom and Separate W.C
  Generous Sized Enclosed Rear Garden with Patio and Lawn
- Offered to the Sales Market with No Onward Chain
- Hall, Lounge Diner, Second Reception Room and a Fitted Kitchen
- Ample Off Road Parking and Integral Single Garage
- Close to Amenities, Transport Links and Excellent Schools

## Description

Offered for sale with no onward chain, Move Residential are delighted to showcase this impressive three bedroom end terraced home which occupies a generous sized plot in the highly sought after area of Thingwall. Well maintained and appointed with a fresh décor throughout the accommodation briefly comprises a hallway, spacious lounge diner with further reception room off and to the front of the property a well fitted kitchen. To the first floor you have three sizeable bedrooms and a bathroom with separate W.C. Boasting ample off road parking, integral garage and to the rear you have a large enclosed rear garden beautifully manicured with patio and lawned areas. Situated within easy reach of amenities, transport links and excellent schools for all age groups. A closer inspection is strongly recommended to appreciate this home in full.