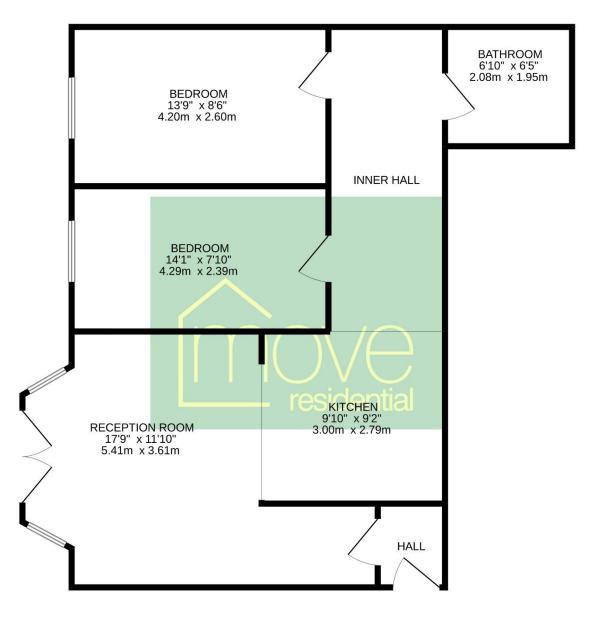

#### Floor Plan

## **GROUND FLOOR**

TOTAL FLOOR AREA: 818sq.ft. (76.0 sq.m.) approx.

Whilst every attempt has been made to ensure the accuracy of the floorplan contained here, measurements of doors, windows, rooms and any other items are approximate and no responsibility is taken for any error, omission or mis-statement. This plan is for illustrative purposes only and should be used as such by any prospective purchaser. The services, systems and appliances shown have not been tested and no guarantee as to their operability or efficiency can be given.