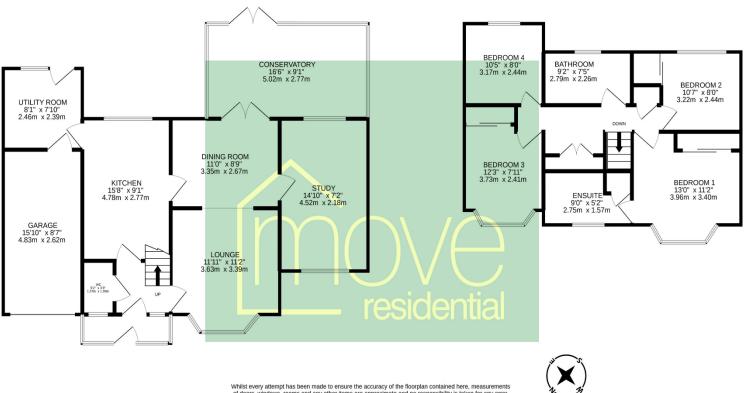

Appointed with a fresh and neutral décor in brief you have a porch, hallway and downstairs W.C. Bay fronted lounge with feature fireplace and opening to a dining room which leads into a large conservatory and a study. Modern well fitted kitchen with integrated appliances and utility room off with access into the garage. To the first floor you have the master bedroom with contemporary en suite, two further double bedrooms, fourth good sized bedroom and a family bathroom. Completing this home perfectly is the private rear garden, beautifully manicured with patio, sweeping lawn and mature planting borders.

#### Floor Plan

Whilst every attempt has been made to ensure the accuracy of the floorplan contained here, measurements of doors, windows, rooms and any other items are approximate and no responsibility is taken for any error, omission or mis-statement. This plan is for illustrative purposes only and should be used as such by any prospective purchaser. The services, systems and appliances shown have not been tested and no guarantee