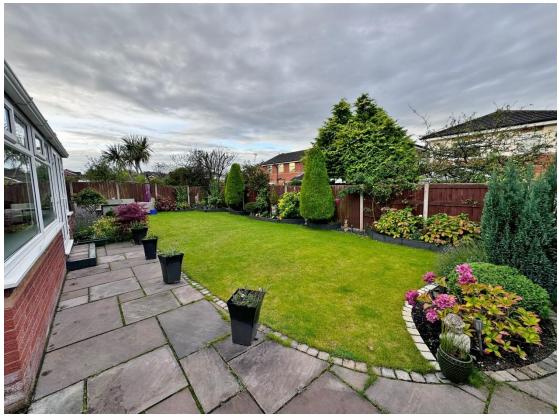

Appointed with a fresh and neutral décor in brief you have a porch, hallway and downstairs W.C. Bay fronted lounge with feature fireplace and opening to a dining room which leads into a large conservatory and a study. Modern well fitted kitchen with integrated appliances and utility room off with access into the garage. To the first floor you have the master bedroom with contemporary en suite, two further double bedrooms, fourth good sized bedroom and a family bathroom. Completing this home perfectly is the private rear garden, beautifully manicured with patio, sweeping lawn and mature planting borders.