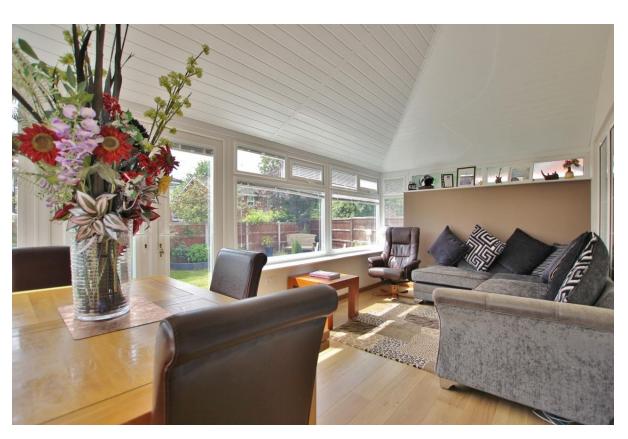

Appointed with a fresh and neutral décor in brief you have a porch, hallway and downstairs W.C. Bay fronted lounge with feature fireplace and opening to a dining room which leads into a large conservatory and a study. Modern well fitted kitchen with integrated appliances and utility room off with access into the garage. To the first floor you have the master bedroom with contemporary en suite, two further double bedrooms, fourth good sized bedroom and a family bathroom. Completing this home perfectly is the private rear garden, beautifully manicured with patio, sweeping lawn and mature planting borders.