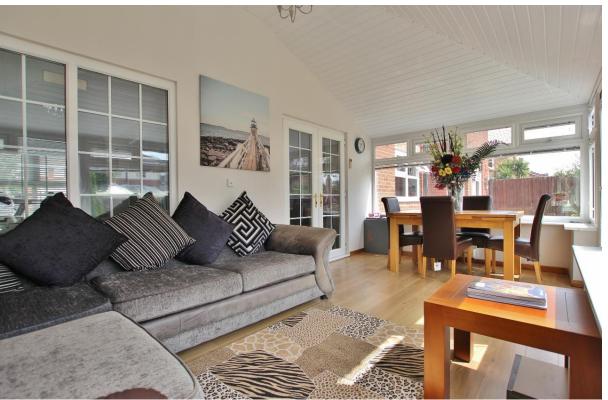

Appointed with a fresh and neutral décor in brief you have a porch, hallway and downstairs W.C. Bay fronted lounge with feature fireplace and opening to a dining room which leads into a large conservatory and a study. Modern well fitted kitchen with integrated appliances and utility room off with access into the garage. To the first floor you have the master bedroom with contemporary en suite, two further double bedrooms, fourth good sized bedroom and a family bathroom. Completing this home perfectly is the private rear garden, beautifully manicured with patio, sweeping lawn and mature planting borders.