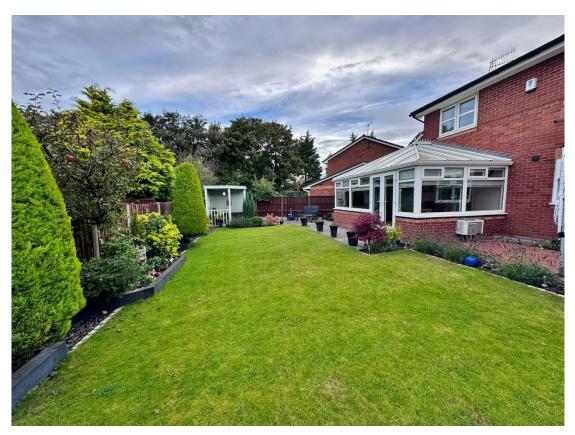

Appointed with a fresh and neutral décor in brief you have a porch, hallway and downstairs W.C. Bay fronted lounge with feature fireplace and opening to a dining room which leads into a large conservatory and a study. Modern well fitted kitchen with integrated appliances and utility room off with access into the garage. To the first floor you have the master bedroom with contemporary en suite, two further double bedrooms, fourth good sized bedroom and a family bathroom. Completing this home perfectly is the private rear garden, beautifully manicured with patio, sweeping lawn and mature planting borders.