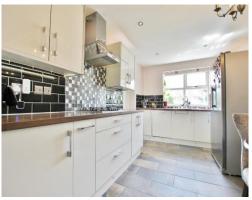

Appointed with a fresh and neutral décor in brief you have a porch, hallway and downstairs W.C. Bay fronted lounge with feature fireplace and opening to a dining room which leads into a large conservatory and a study. Modern well fitted kitchen with integrated appliances and utility room off with access into the garage. To the first floor you have the master bedroom with contemporary en suite, two further double bedrooms, fourth good sized bedroom and a family bathroom. Completing this home perfectly is the private rear garden, beautifully manicured with patio, sweeping lawn and mature planting borders.