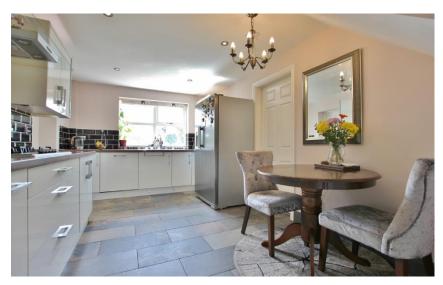

Appointed with a fresh and neutral décor in brief you have a porch, hallway and downstairs W.C. Bay fronted lounge with feature fireplace and opening to a dining room which leads into a large conservatory and a study. Modern well fitted kitchen with integrated appliances and utility room off with access into the garage. To the first floor you have the master bedroom with contemporary en suite, two further double bedrooms, fourth good sized bedroom and a family bathroom. Completing this home perfectly is the private rear garden, beautifully manicured with patio, sweeping lawn and mature planting borders.