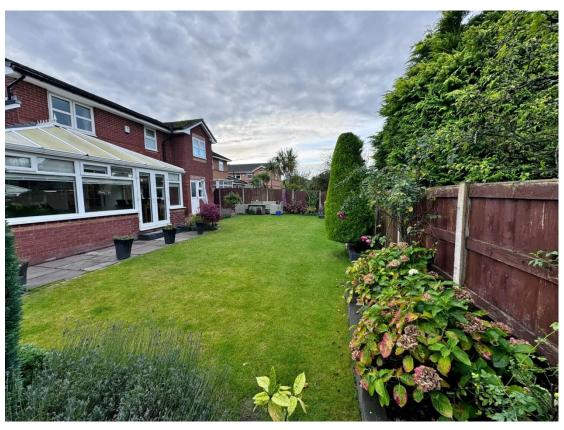

Appointed with a fresh and neutral décor in brief you have a porch, hallway and downstairs W.C. Bay fronted lounge with feature fireplace and opening to a dining room which leads into a large conservatory and a study. Modern well fitted kitchen with integrated appliances and utility room off with access into the garage. To the first floor you have the master bedroom with contemporary en suite, two further double bedrooms, fourth good sized bedroom and a family bathroom. Completing this home perfectly is the private rear garden, beautifully manicured with patio, sweeping lawn and mature planting borders.