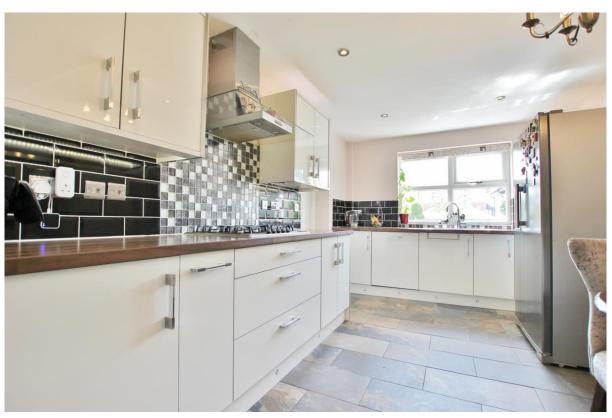

Appointed with a fresh and neutral décor in brief you have a porch, hallway and downstairs W.C. Bay fronted lounge with feature fireplace and opening to a dining room which leads into a large conservatory and a study. Modern well fitted kitchen with integrated appliances and utility room off with access into the garage. To the first floor you have the master bedroom with contemporary en suite, two further double bedrooms, fourth good sized bedroom and a family bathroom. Completing this home perfectly is the private rear garden, beautifully manicured with patio, sweeping lawn and mature planting borders.