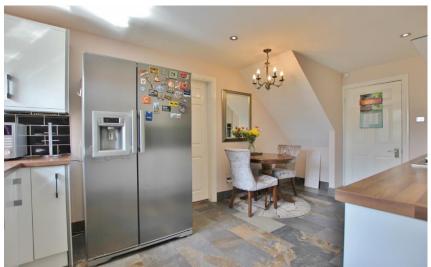

Appointed with a fresh and neutral décor in brief you have a porch, hallway and downstairs W.C. Bay fronted lounge with feature fireplace and opening to a dining room which leads into a large conservatory and a study. Modern well fitted kitchen with integrated appliances and utility room off with access into the garage. To the first floor you have the master bedroom with contemporary en suite, two further double bedrooms, fourth good sized bedroom and a family bathroom. Completing this home perfectly is the private rear garden, beautifully manicured with patio, sweeping lawn and mature planting borders.