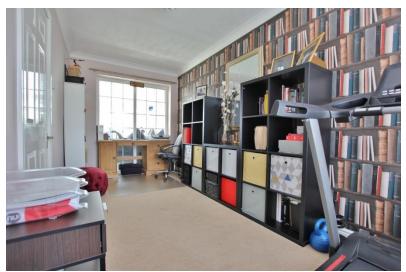

Appointed with a fresh and neutral décor in brief you have a porch, hallway and downstairs W.C. Bay fronted lounge with feature fireplace and opening to a dining room which leads into a large conservatory and a study. Modern well fitted kitchen with integrated appliances and utility room off with access into the garage. To the first floor you have the master bedroom with contemporary en suite, two further double bedrooms, fourth good sized bedroom and a family bathroom. Completing this home perfectly is the private rear garden, beautifully manicured with patio, sweeping lawn and mature planting borders.