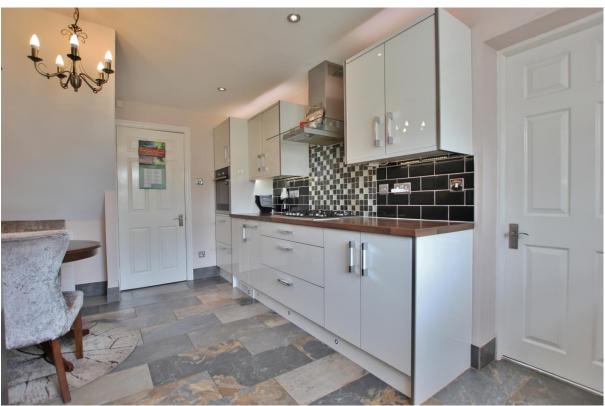

Appointed with a fresh and neutral décor in brief you have a porch, hallway and downstairs W.C. Bay fronted lounge with feature fireplace and opening to a dining room which leads into a large conservatory and a study. Modern well fitted kitchen with integrated appliances and utility room off with access into the garage. To the first floor you have the master bedroom with contemporary en suite, two further double bedrooms, fourth good sized bedroom and a family bathroom. Completing this home perfectly is the private rear garden, beautifully manicured with patio, sweeping lawn and mature planting borders.