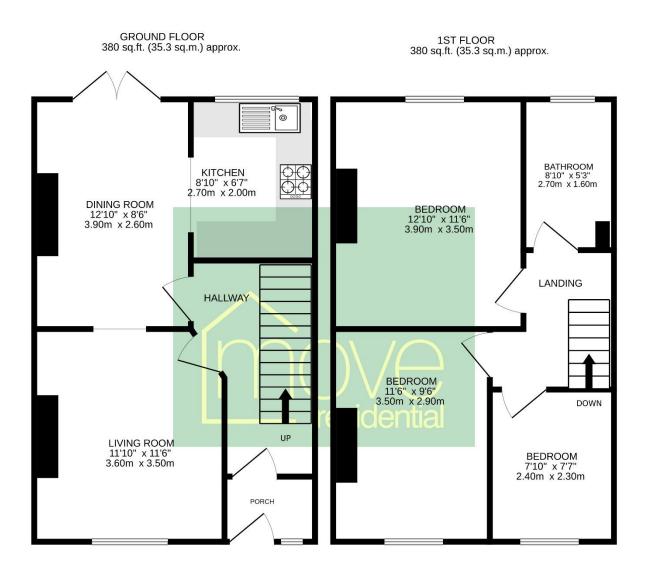

#### Floor Plan

TOTAL FLOOR AREA: 760 sq.ft. (70.6 sq.m.) approx.

Whilst every attempt has been made to ensure the accuracy of the floorplan contained here, measurements of doors, windows, rooms and any other items are approximate and no responsibility is taken for any error, omission or mis-statement. This plan is for illustrative purposes only and should be used as such by any prospective purchaser. The services, systems and appliances shown have not been tested and no guarantee as to their operability or efficiency can be given.

Made with Metropix ©2024