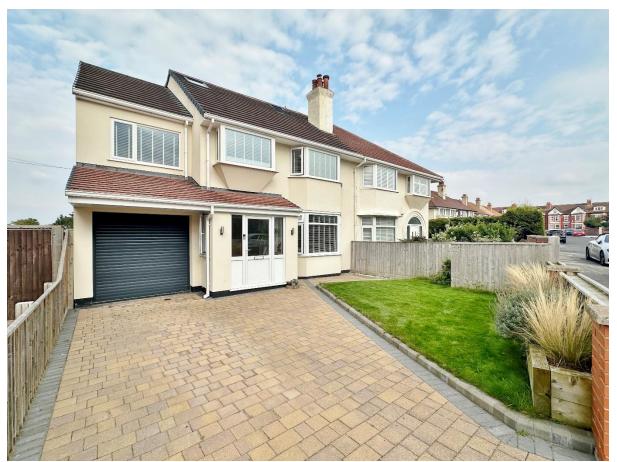

## Clydesdale Road, Hoylake, Wirral CH47 3AP

- Substantial Five Bedroom Extended Semi Detached Property
- Immaculately Presented and Updated Family Living Accommodaiton
- Porch, Welcoming Hallway, Bay Fronted Living Room and Downstairs W.C
- Four Sizeable First Floor Bedrooms and a Luxury Four Piece Bathroom Off Road Parking, Integral Garage and Private Enclosed Rear Garden
- Prime Location of Hoylake Within Walking Distance to the Beach
- Set Over Three Floors Spanning Over 2,000 Square Foot of Living Space
- Stunning Open Plan Kitchen Diner to a Sitting Room and Breakfast Room Master Suite to the Second Floor with Built in Storage and En Suite

## Description

Located a stones throw away from Hoylake Beach, Move Residential are delighted to showcase this substantial and impressive five bedroom semi detached family home. Immaculately presented with a tasteful décor throughout and updated to an exceptional standard, this home is arranged over three floors and spans over 2,000 square foot of family living space. In brief you have a porch, welcoming hallway and bay fronted lounge with feature log burning stove. The rear of the property offers superb open plan living, with a contemporary kitchen diner spanning the full width of the property with openings to a sitting room with further log burning stove and utility/breakfast room with W.C off. The kitchen is fitted with a comprehensive range of high quality units with complimentary work tops and a range of appliances. The space is flooded with natural light courtesy of the velux windows and patio doors opening to the delightful rear garden.