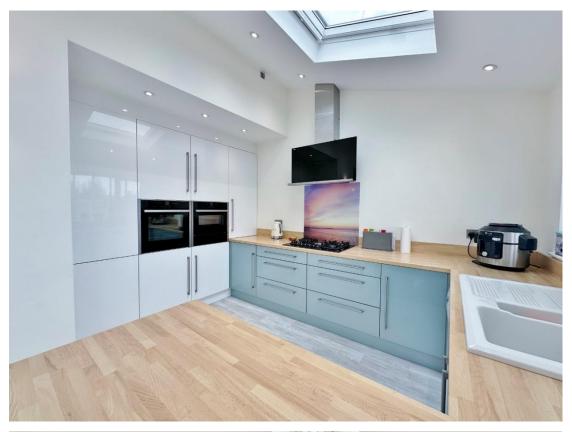

## Description

Located a stones throw away from Hoylake Beach, Move Residential are delighted to showcase this substantial and impressive five bedroom semi detached family home. Immaculately presented with a tasteful décor throughout and updated to an exceptional standard, this home is arranged over three floors and spans over 2,000 square foot of family living space. In brief you have a porch, welcoming hallway and bay fronted lounge with feature log burning stove. The rear of the property offers superb open plan living, with a contemporary kitchen diner spanning the full width of the property with openings to a sitting room with further log burning stove and utility/breakfast room with W.C off. The kitchen is fitted with a comprehensive range of high quality units with complimentary work tops and a range of appliances. The space is flooded with natural light courtesy of the velux windows and patio doors opening to the delightful rear garden.