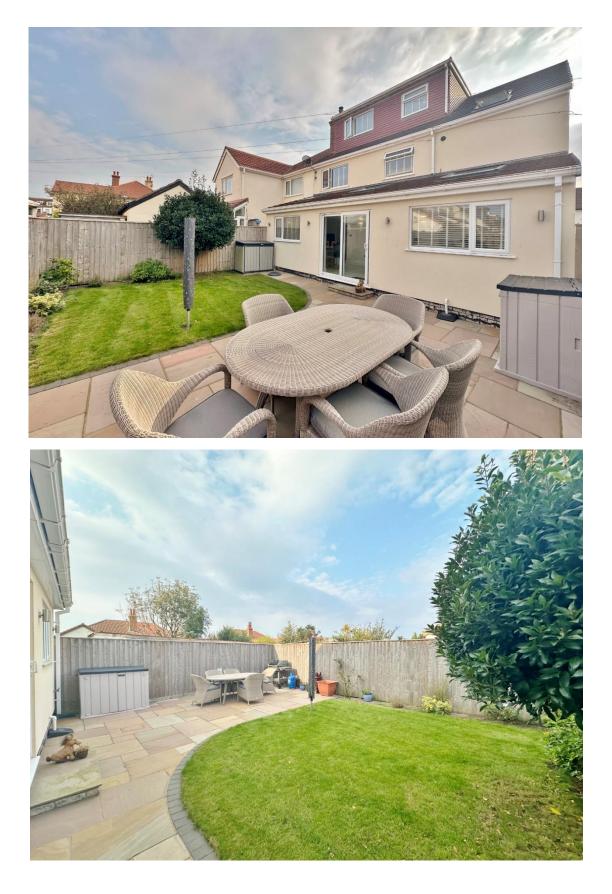

## Description

Located a stones throw away from Hoylake Beach, Move Residential are delighted to showcase this substantial and impressive five bedroom semi detached family home. Immaculately presented with a tasteful décor throughout and updated to an exceptional standard, this home is arranged over three floors and spans over 2,000 square foot of family living space. In brief you have a porch, welcoming hallway and bay fronted lounge with feature log burning stove. The rear of the property offers superb open plan living, with a contemporary kitchen diner spanning the full width of the property with openings to a sitting room with further log burning stove and utility/breakfast room with W.C off. The kitchen is fitted with a comprehensive range of high quality units with complimentary work tops and a range of appliances. The space is flooded with natural light courtesy of the velux windows and patio doors opening to the delightful rear garden.

To the first floor you have four sizeable bedrooms and a luxurious four piece bathroom suite with walk in shower and free standing bath. To the second floor you have the master suite, with built in storage and modern en suite shower room. Further benefiting from off road parking, integral garage and a private enclosed rear garden with patio and lawned areas. As appointed agents we strongly recommend a closer inspection to appreciate the size, standard and setting of this magnificent home. GROUND FLOOR