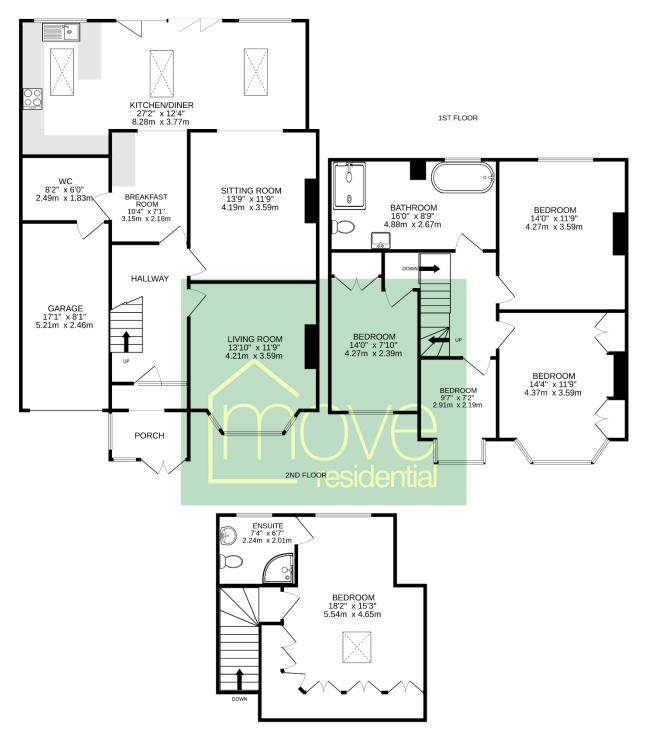

To the first floor you have four sizeable bedrooms and a luxurious four piece bathroom suite with walk in shower and free standing bath. To the second floor you have the master suite, with built in storage and modern en suite shower room. Further benefiting from off road parking, integral garage and a private enclosed rear garden with patio and lawned areas. As appointed agents we strongly recommend a closer inspection to appreciate the size, standard and setting of this magnificent home. GROUND FLOOR

TOTAL FLOOR AREA : 2067sq.ft. (192.0 sq.m.) approx.

Whilst every attempt has been made to ensure the accuracy of the floorplan contained here, measurements of doors, windows, rooms and any other items are approximate and no responsibility is taken for any error, omission or mis-statement. This plan is for illustrative purposes only and should be used as such by any prospective purchaser. The services, systems and appliances shown have not been tested and no guarantee as to their operability or efficiency can be given. Made with Metropix ©2024