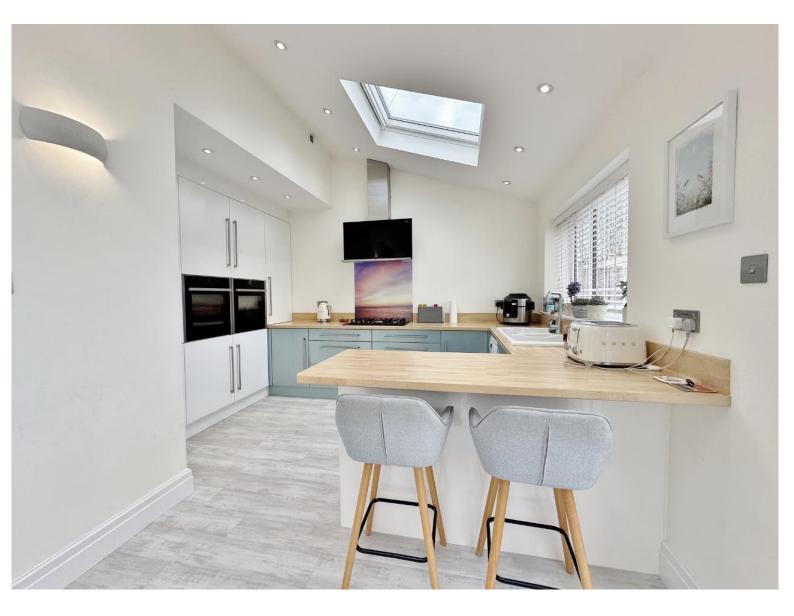

## Description

Located a stones throw away from Hoylake Beach, Move Residential are delighted to showcase this substantial and impressive five bedroom semi detached family home. Immaculately presented with a tasteful décor throughout and updated to an exceptional standard, this home is arranged over three floors and spans over 2,000 square foot of family living space. In brief you have a porch, welcoming hallway and bay fronted lounge with feature log burning stove. The rear of the property offers superb open plan living, with a contemporary kitchen diner spanning the full width of the property with openings to a sitting room with further log burning stove and utility/breakfast room with W.C off. The kitchen is fitted with a comprehensive range of high quality units with complimentary work tops and a range of appliances. The space is flooded with natural light courtesy of the velux windows and patio doors opening to the delightful rear garden.