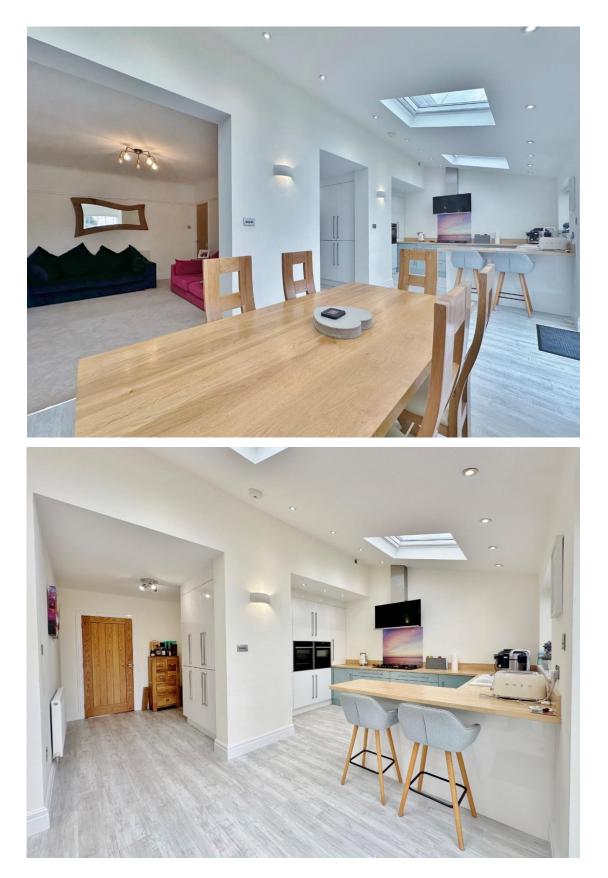

## Description

Located a stones throw away from Hoylake Beach, Move Residential are delighted to showcase this substantial and impressive five bedroom semi detached family home. Immaculately presented with a tasteful décor throughout and updated to an exceptional standard, this home is arranged over three floors and spans over 2,000 square foot of family living space. In brief you have a porch, welcoming hallway and bay fronted lounge with feature log burning stove. The rear of the property offers superb open plan living, with a contemporary kitchen diner spanning the full width of the property with openings to a sitting room with further log burning stove and utility/breakfast room with W.C off. The kitchen is fitted with a comprehensive range of high quality units with complimentary work tops and a range of appliances. The space is flooded with natural light courtesy of the velux windows and patio doors opening to the delightful rear garden.

To the first floor you have four sizeable bedrooms and a luxurious four piece bathroom suite with walk in shower and free standing bath. To the second floor you have the master suite, with built in storage and modern en suite shower room. Further benefiting from off road parking, integral garage and a private enclosed rear garden with patio and lawned areas. As appointed agents we strongly recommend a closer inspection to appreciate the size, standard and setting of this magnificent home. GROUND FLOOR