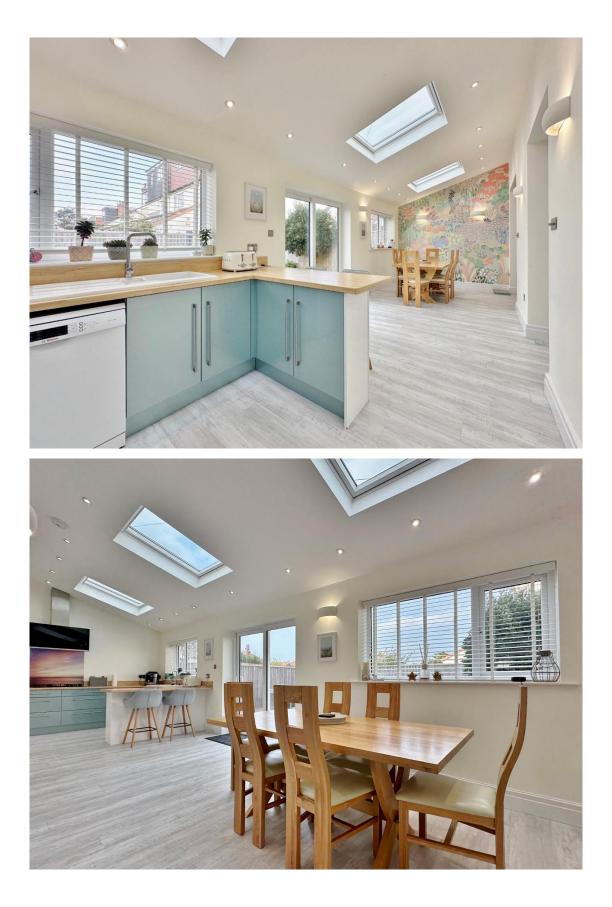

## Description

Located a stones throw away from Hoylake Beach, Move Residential are delighted to showcase this substantial and impressive five bedroom semi detached family home. Immaculately presented with a tasteful décor throughout and updated to an exceptional standard, this home is arranged over three floors and spans over 2,000 square foot of family living space. In brief you have a porch, welcoming hallway and bay fronted lounge with feature log burning stove. The rear of the property offers superb open plan living, with a contemporary kitchen diner spanning the full width of the property with openings to a sitting room with further log burning stove and utility/breakfast room with W.C off. The kitchen is fitted with a comprehensive range of high quality units with complimentary work tops and a range of appliances. The space is flooded with natural light courtesy of the velux windows and patio doors opening to the delightful rear garden.