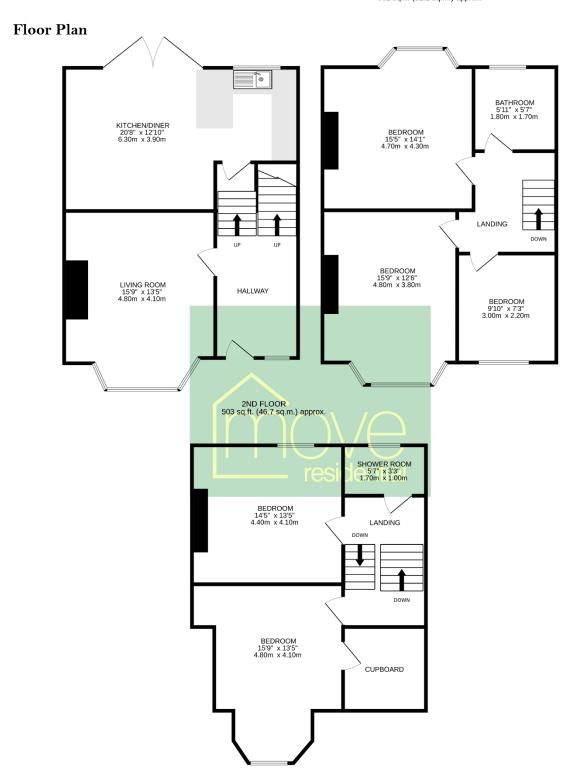

TOTAL FLOOR AREA: 1620 sq.ft. (150.5 sq.m.) approx.

Whilst every attempt has been made to ensure the accuracy of the floorplan contained here, measurements of doors, windows, rooms and any other items are approximate and no responsibility is taken for any error, omission or mis-statement. This plan is for illustrative purposes only and should be used as such by any prospective purchaser. The services, systems and appliances shown have not been tested and no guarantee as to their operability or efficiency can be given.

Made with Metropix ©2024