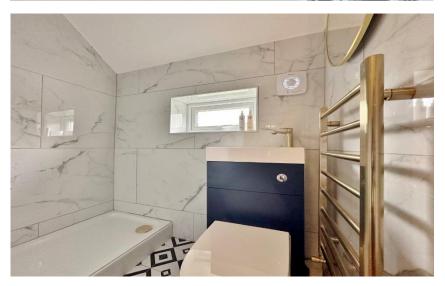

In brief you have a welcoming entrance hallway with storage, bay fronted lounge with feature log burning fireplace. Spanning the full width of the property to the rear you have a stunning open plan kitchen diner, fitted with a modern kitchen complete with appliances and the dining area has patio doors opening to the delightful rear garden. The first floor boasts two large double bedrooms, third double bedroom and three piece bathroom. The second floor offers two further double bedrooms, storage cupboard and a contemporary shower room.