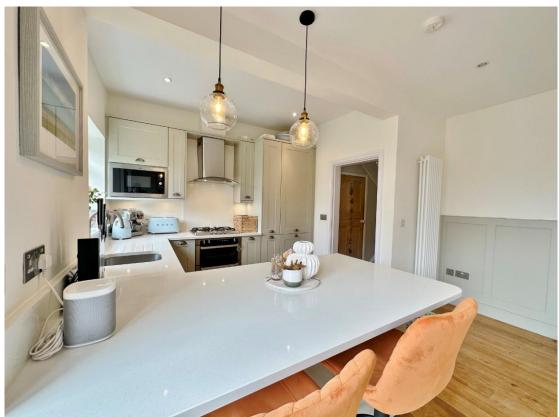

In brief you have a welcoming entrance hallway with storage, bay fronted lounge with feature log burning fireplace. Spanning the full width of the property to the rear you have a stunning open plan kitchen diner, fitted with a modern kitchen complete with appliances and the dining area has patio doors opening to the delightful rear garden. The first floor boasts two large double bedrooms, third double bedroom and three piece bathroom. The second floor offers two further double bedrooms, storage cupboard and a contemporary shower room.