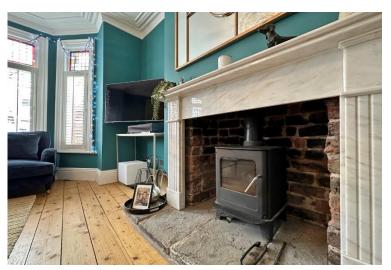

In brief you have a welcoming entrance hallway with storage, bay fronted lounge with feature log burning fireplace. Spanning the full width of the property to the rear you have a stunning open plan kitchen diner, fitted with a modern kitchen complete with appliances and the dining area has patio doors opening to the delightful rear garden. The first floor boasts two large double bedrooms, third double bedroom and three piece bathroom. The second floor offers two further double bedrooms, storage cupboard and a contemporary shower room.