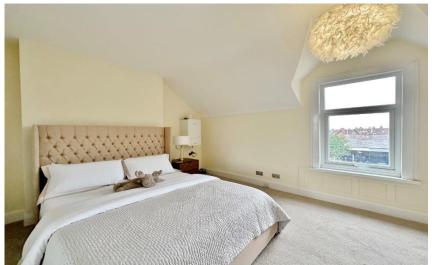

In brief you have a welcoming entrance hallway with storage, bay fronted lounge with feature log burning fireplace. Spanning the full width of the property to the rear you have a stunning open plan kitchen diner, fitted with a modern kitchen complete with appliances and the dining area has patio doors opening to the delightful rear garden. The first floor boasts two large double bedrooms, third double bedroom and three piece bathroom. The second floor offers two further double bedrooms, storage cupboard and a contemporary shower room.