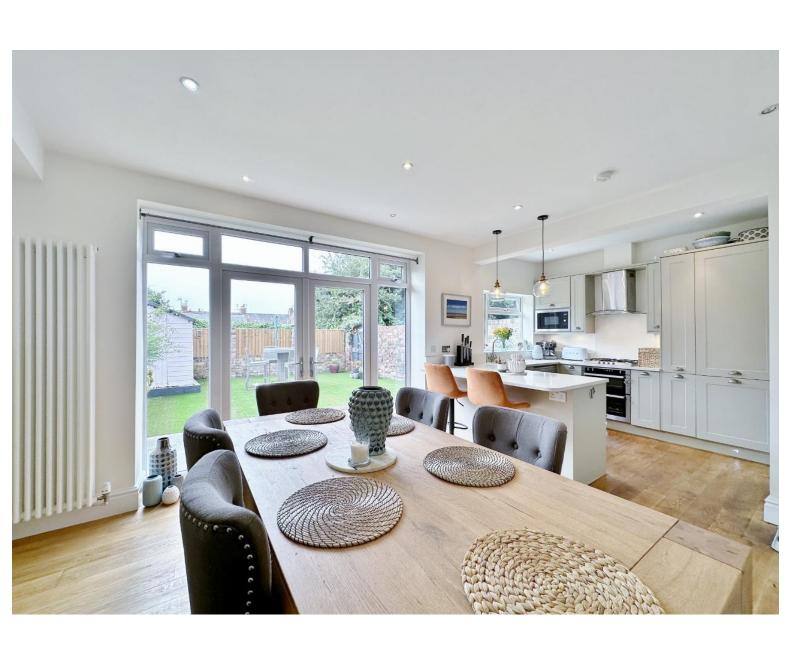

## Description

Exceptional five bedroom end terraced property located in the highly coveted area if West Kirby is presented to the sales market by Move Residential. This magnificent home spans over 1600 square foot of living space arranged over three floors all appointed with a tasteful and modern décor which must be viewed to be appreciated in full.

In brief you have a welcoming entrance hallway with storage, bay fronted lounge with feature log burning fireplace. Spanning the full width of the property to the rear you have a stunning open plan kitchen diner, fitted with a modern kitchen complete with appliances and the dining area has patio doors opening to the delightful rear garden. The first floor boasts two large double bedrooms, third double bedroom and three piece bathroom. The second floor offers two further double bedrooms, storage cupboard and a contemporary shower room.