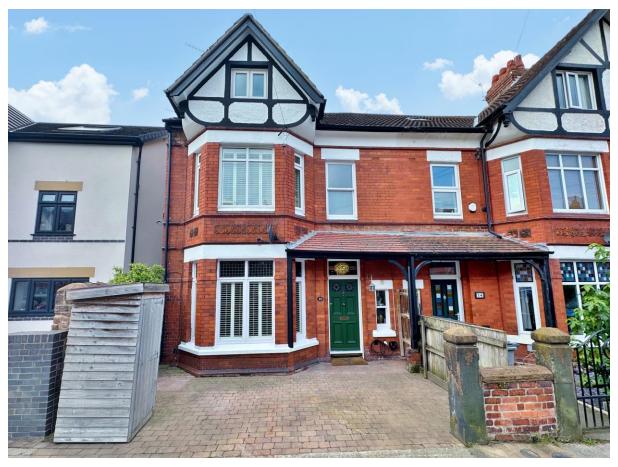

## Brookfield Road, West Kirby, Wirral CH48 4EJ

- Exceptional Five Bedroom End Terraced Property
- Immaculately Presented Arranged Over Three Floors
- Stunning Bespoke Kitchen Diner with Appliances
- First Floor Bathroom and Second Floor Shower Room
- Spanning Over 1600 Square Foot of Living Space
- Hallway and a Bay Fronted Lounge with Fireplace
- Five Sizeable Bedrooms Set Over Two Floors
- Off Road Parking and Private Enclosed Rear Garden

## Description

Exceptional five bedroom end terraced property located in the highly coveted area if West Kirby is presented to the sales market by Move Residential. This magnificent home spans over 1600 square foot of living space arranged over three floors all appointed with a tasteful and modern décor which must be viewed to be appreciated in full.

In brief you have a welcoming entrance hallway with storage, bay fronted lounge with feature log burning fireplace. Spanning the full width of the property to the rear you have a stunning open plan kitchen diner, fitted with a modern kitchen complete with appliances and the dining area has patio doors opening to the delightful rear garden. The first floor boasts two large double bedrooms, third double bedroom and three piece bathroom. The second floor offers two further double bedrooms, storage cupboard and a contemporary shower room.