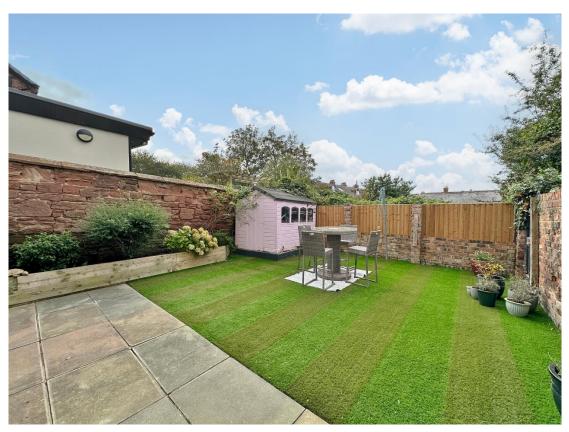

This property is one of the few on the road which benefit from off road parking, you also have a good sized rear garden designed for ease of maintenance with artificial lawn, patio area and raised planting beds, a perfect space for entertaining or relaxing. West Kirby is a prime location, there are numerous restaurants, wine bars and designer cafes in the area along with sporting facilities including an indoor swimming pool, squash courts and sports hall in the Concourse, three golf courses and a nearby tennis club. There are sailing facilities on the marine lake and a yacht anchorage on the Dee. Additionally benefitting from falling into the catchment area of highly regarded local Grammar Schools. This property is also conveniently located for all local transport links including bus routes and the train station for commuting throughout the Wirral or to Liverpool and Chester.