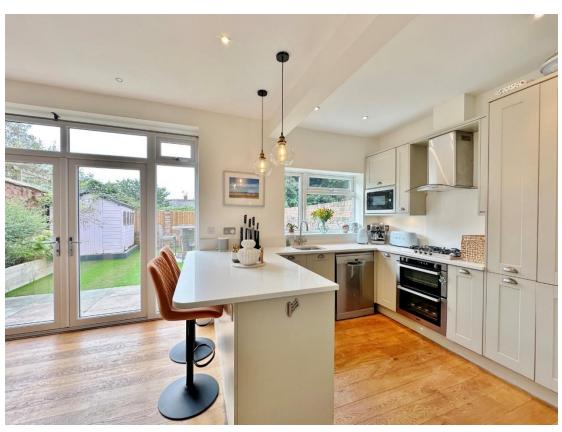

In brief you have a welcoming entrance hallway with storage, bay fronted lounge with feature log burning fireplace. Spanning the full width of the property to the rear you have a stunning open plan kitchen diner, fitted with a modern kitchen complete with appliances and the dining area has patio doors opening to the delightful rear garden. The first floor boasts two large double bedrooms, third double bedroom and three piece bathroom. The second floor offers two further double bedrooms, storage cupboard and a contemporary shower room.