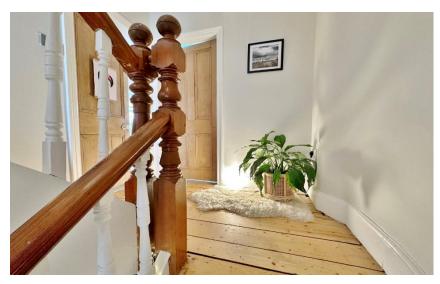

In brief you have a welcoming entrance hallway with storage, bay fronted lounge with feature log burning fireplace. Spanning the full width of the property to the rear you have a stunning open plan kitchen diner, fitted with a modern kitchen complete with appliances and the dining area has patio doors opening to the delightful rear garden. The first floor boasts two large double bedrooms, third double bedroom and three piece bathroom. The second floor offers two further double bedrooms, storage cupboard and a contemporary shower room.