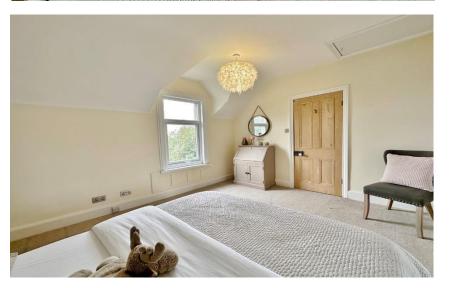

In brief you have a welcoming entrance hallway with storage, bay fronted lounge with feature log burning fireplace. Spanning the full width of the property to the rear you have a stunning open plan kitchen diner, fitted with a modern kitchen complete with appliances and the dining area has patio doors opening to the delightful rear garden. The first floor boasts two large double bedrooms, third double bedroom and three piece bathroom. The second floor offers two further double bedrooms, storage cupboard and a contemporary shower room.