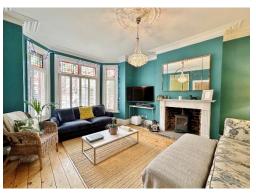

In brief you have a welcoming entrance hallway with storage, bay fronted lounge with feature log burning fireplace. Spanning the full width of the property to the rear you have a stunning open plan kitchen diner, fitted with a modern kitchen complete with appliances and the dining area has patio doors opening to the delightful rear garden. The first floor boasts two large double bedrooms, third double bedroom and three piece bathroom. The second floor offers two further double bedrooms, storage cupboard and a contemporary shower room.