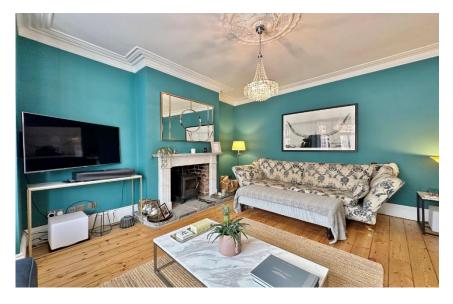

In brief you have a welcoming entrance hallway with storage, bay fronted lounge with feature log burning fireplace. Spanning the full width of the property to the rear you have a stunning open plan kitchen diner, fitted with a modern kitchen complete with appliances and the dining area has patio doors opening to the delightful rear garden. The first floor boasts two large double bedrooms, third double bedroom and three piece bathroom. The second floor offers two further double bedrooms, storage cupboard and a contemporary shower room.