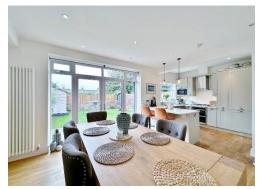

In brief you have a welcoming entrance hallway with storage, bay fronted lounge with feature log burning fireplace. Spanning the full width of the property to the rear you have a stunning open plan kitchen diner, fitted with a modern kitchen complete with appliances and the dining area has patio doors opening to the delightful rear garden. The first floor boasts two large double bedrooms, third double bedroom and three piece bathroom. The second floor offers two further double bedrooms, storage cupboard and a contemporary shower room.