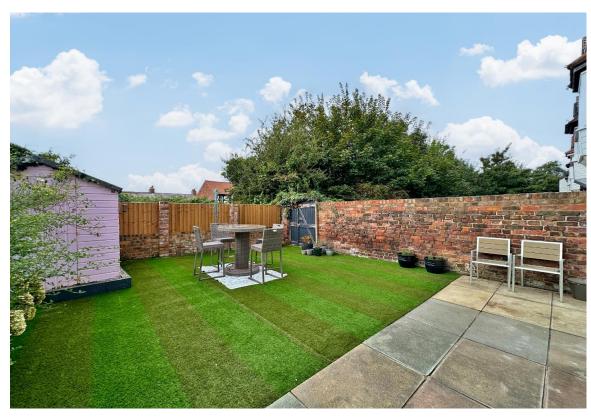

This property is one of the few on the road which benefit from off road parking, you also have a good sized rear garden designed for ease of maintenance with artificial lawn, patio area and raised planting beds, a perfect space for entertaining or relaxing. West Kirby is a prime location, there are numerous restaurants, wine bars and designer cafes in the area along with sporting facilities including an indoor swimming pool, squash courts and sports hall in the Concourse, three golf courses and a nearby tennis club. There are sailing facilities on the marine lake and a yacht anchorage on the Dee. Additionally benefitting from falling into the catchment area of highly regarded local Grammar Schools. This property is also conveniently located for all local transport links including bus routes and the train station for commuting throughout the Wirral or to Liverpool and Chester.