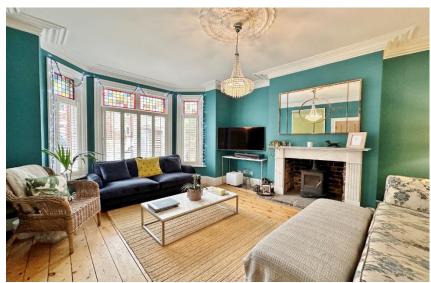

In brief you have a welcoming entrance hallway with storage, bay fronted lounge with feature log burning fireplace. Spanning the full width of the property to the rear you have a stunning open plan kitchen diner, fitted with a modern kitchen complete with appliances and the dining area has patio doors opening to the delightful rear garden. The first floor boasts two large double bedrooms, third double bedroom and three piece bathroom. The second floor offers two further double bedrooms, storage cupboard and a contemporary shower room.