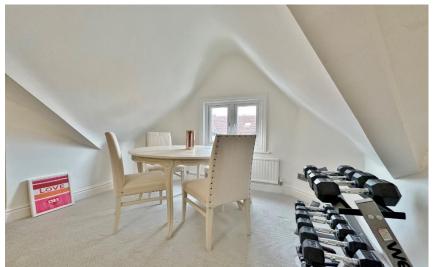

In brief you have a welcoming entrance hallway with storage, bay fronted lounge with feature log burning fireplace. Spanning the full width of the property to the rear you have a stunning open plan kitchen diner, fitted with a modern kitchen complete with appliances and the dining area has patio doors opening to the delightful rear garden. The first floor boasts two large double bedrooms, third double bedroom and three piece bathroom. The second floor offers two further double bedrooms, storage cupboard and a contemporary shower room.