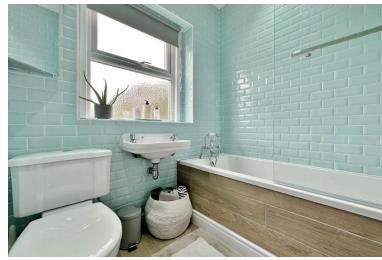

In brief you have a welcoming entrance hallway with storage, bay fronted lounge with feature log burning fireplace. Spanning the full width of the property to the rear you have a stunning open plan kitchen diner, fitted with a modern kitchen complete with appliances and the dining area has patio doors opening to the delightful rear garden. The first floor boasts two large double bedrooms, third double bedroom and three piece bathroom. The second floor offers two further double bedrooms, storage cupboard and a contemporary shower room.