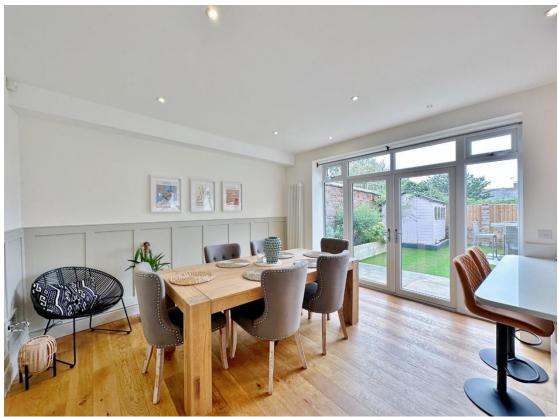

In brief you have a welcoming entrance hallway with storage, bay fronted lounge with feature log burning fireplace. Spanning the full width of the property to the rear you have a stunning open plan kitchen diner, fitted with a modern kitchen complete with appliances and the dining area has patio doors opening to the delightful rear garden. The first floor boasts two large double bedrooms, third double bedroom and three piece bathroom. The second floor offers two further double bedrooms, storage cupboard and a contemporary shower room.