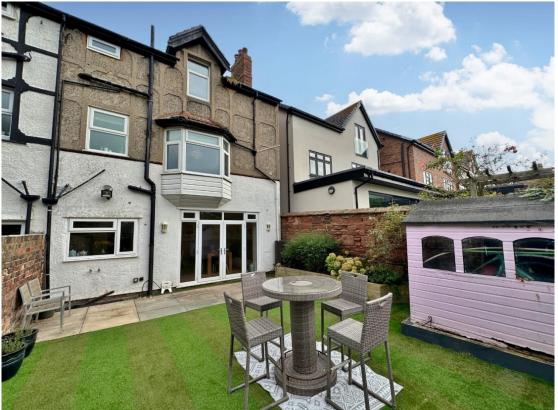

In brief you have a welcoming entrance hallway with storage, bay fronted lounge with feature log burning fireplace. Spanning the full width of the property to the rear you have a stunning open plan kitchen diner, fitted with a modern kitchen complete with appliances and the dining area has patio doors opening to the delightful rear garden. The first floor boasts two large double bedrooms, third double bedroom and three piece bathroom. The second floor offers two further double bedrooms, storage cupboard and a contemporary shower room.

This property is one of the few on the road which benefit from off road parking, you also have a good sized rear garden designed for ease of maintenance with artificial lawn, patio area and raised planting beds, a perfect space for entertaining or relaxing. West Kirby is a prime location, there are numerous restaurants, wine bars and designer cafes in the area along with sporting facilities including an indoor swimming pool, squash courts and sports hall in the Concourse, three golf courses and a nearby tennis club. There are sailing facilities on the marine lake and a yacht anchorage on the Dee. Additionally benefitting from falling into the catchment area of highly regarded local Grammar Schools. This property is also conveniently located for all local transport links including bus routes and the train station for commuting throughout the Wirral or to Liverpool and Chester.