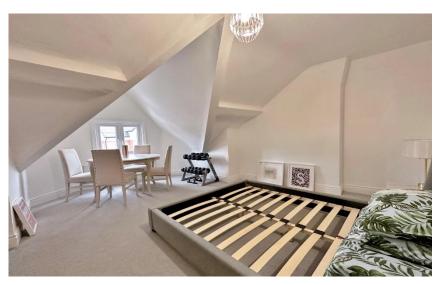

In brief you have a welcoming entrance hallway with storage, bay fronted lounge with feature log burning fireplace. Spanning the full width of the property to the rear you have a stunning open plan kitchen diner, fitted with a modern kitchen complete with appliances and the dining area has patio doors opening to the delightful rear garden. The first floor boasts two large double bedrooms, third double bedroom and three piece bathroom. The second floor offers two further double bedrooms, storage cupboard and a contemporary shower room.