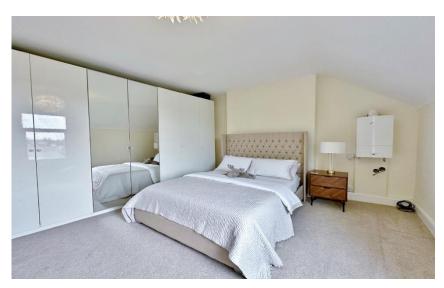

In brief you have a welcoming entrance hallway with storage, bay fronted lounge with feature log burning fireplace. Spanning the full width of the property to the rear you have a stunning open plan kitchen diner, fitted with a modern kitchen complete with appliances and the dining area has patio doors opening to the delightful rear garden. The first floor boasts two large double bedrooms, third double bedroom and three piece bathroom. The second floor offers two further double bedrooms, storage cupboard and a contemporary shower room.