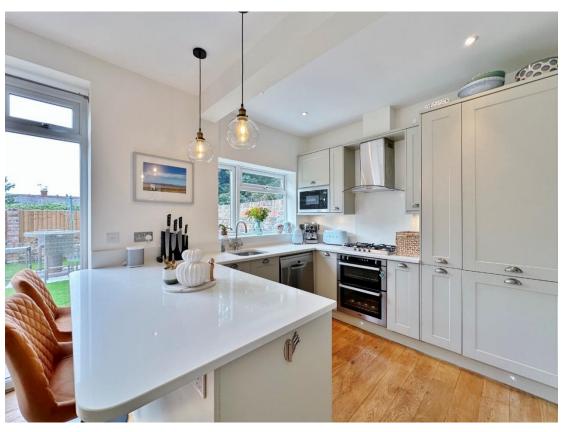

In brief you have a welcoming entrance hallway with storage, bay fronted lounge with feature log burning fireplace. Spanning the full width of the property to the rear you have a stunning open plan kitchen diner, fitted with a modern kitchen complete with appliances and the dining area has patio doors opening to the delightful rear garden. The first floor boasts two large double bedrooms, third double bedroom and three piece bathroom. The second floor offers two further double bedrooms, storage cupboard and a contemporary shower room.