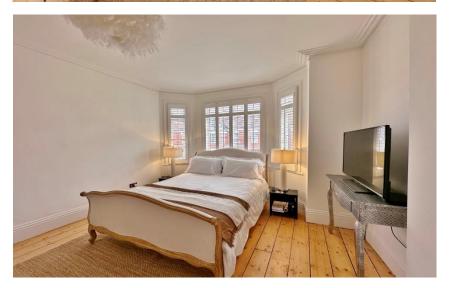

In brief you have a welcoming entrance hallway with storage, bay fronted lounge with feature log burning fireplace. Spanning the full width of the property to the rear you have a stunning open plan kitchen diner, fitted with a modern kitchen complete with appliances and the dining area has patio doors opening to the delightful rear garden. The first floor boasts two large double bedrooms, third double bedroom and three piece bathroom. The second floor offers two further double bedrooms, storage cupboard and a contemporary shower room.