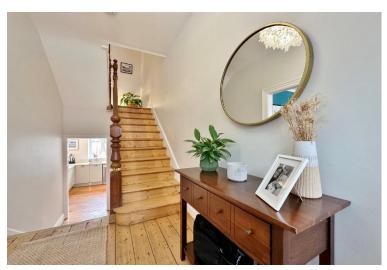

In brief you have a welcoming entrance hallway with storage, bay fronted lounge with feature log burning fireplace. Spanning the full width of the property to the rear you have a stunning open plan kitchen diner, fitted with a modern kitchen complete with appliances and the dining area has patio doors opening to the delightful rear garden. The first floor boasts two large double bedrooms, third double bedroom and three piece bathroom. The second floor offers two further double bedrooms, storage cupboard and a contemporary shower room.