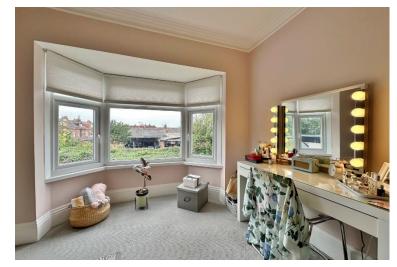

In brief you have a welcoming entrance hallway with storage, bay fronted lounge with feature log burning fireplace. Spanning the full width of the property to the rear you have a stunning open plan kitchen diner, fitted with a modern kitchen complete with appliances and the dining area has patio doors opening to the delightful rear garden. The first floor boasts two large double bedrooms, third double bedroom and three piece bathroom. The second floor offers two further double bedrooms, storage cupboard and a contemporary shower room.