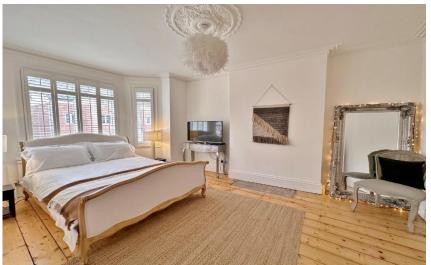

In brief you have a welcoming entrance hallway with storage, bay fronted lounge with feature log burning fireplace. Spanning the full width of the property to the rear you have a stunning open plan kitchen diner, fitted with a modern kitchen complete with appliances and the dining area has patio doors opening to the delightful rear garden. The first floor boasts two large double bedrooms, third double bedroom and three piece bathroom. The second floor offers two further double bedrooms, storage cupboard and a contemporary shower room.