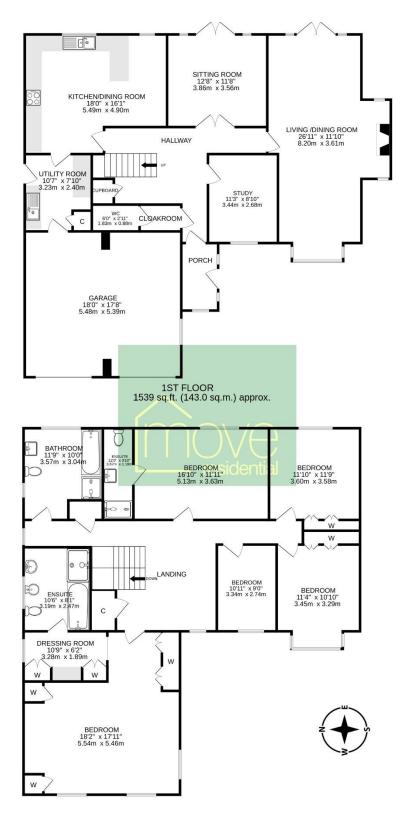

This impressive property is approached via double opening wrought iron gates with a driveway providing ample off road parking for several vehicles leading to a large double garage and a lawned front garden with well stocked borders. Internally, this immaculately presented home boasts a welcoming entrance hall with cloakroom and a downstairs W.C. Sitting room with patio doors opening to the superb rear garden and a study. A particular feature of this home is a 26 foot lounge spanning the full depth of the property with fireplace and further set of patio doors to the gardens. Completing the ground floor you have a large kitchen diner, fitted with a comprehensive range of wall and base units with complimentary work tops and integrated appliances, from the kitchen you also have a useful utility room which also gives access into the double garage.

To the first floor you have a spacious landing leading to the large master bedroom providing breathtaking views with dressing room and five piece en suite bathroom. Second double bedroom with en suite shower room, three further sizeable bedrooms and a four piece family bathroom. Encapsulating this home perfectly are the generous rear gardens, enjoying a high degree of privacy, sweeping lawns, various patio areas and well established planting beds. A perfect area for entertaining or relaxing.

GROUND FLOOR 1598 sq.ft. (148.5 sq.m.) approx.

#### TOTAL FLOOR AREA : 3138 sq.ft. (291.5 sq.m.) approx.

Whilst every attempt has been made to ensure the accuracy of the floorplan contained here, measurements of doors, windows, rooms and any other items are approximate and no responsibility is taken for any error, omission or mis-statement. This plan is for illustrative purposes only and should be used as such by any prospective purchaser. The services, systems and appliances shown have not been tested and no guarantee as to their operability or efficiency can be given. Made with Metropix ©2024