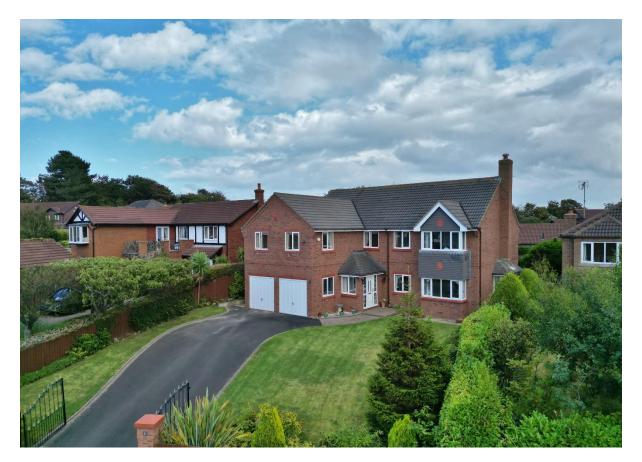

### Description

Occupying an elevated position, enjoying sensational views across the Dee Estuary towards the Welsh Hills, sits this magnificent five double bedroom detached family residence. Offering substantial accommodation spanning over 3,100 square foot of living space which has been beautifully maintained by the current owners and must be viewed to be appreciated in full.

This impressive property is approached via double opening wrought iron gates with a driveway providing ample off road parking for several vehicles leading to a large double garage and a lawned front garden with well stocked borders. Internally, this immaculately presented home boasts a welcoming entrance hall with cloakroom and a downstairs W.C. Sitting room with patio doors opening to the superb rear garden and a study. A particular feature of this home is a 26 foot lounge spanning the full depth of the property with fireplace and further set of patio doors to the gardens. Completing the ground floor you have a large kitchen diner, fitted with a comprehensive range of wall and base units with complimentary work tops and integrated appliances, from the kitchen you also have a useful utility room which also gives access into the double garage.