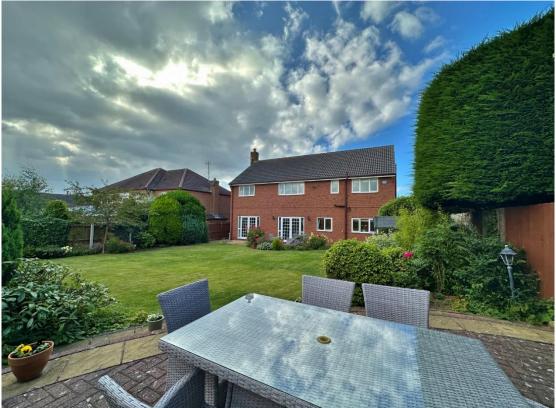

This impressive property is approached via double opening wrought iron gates with a driveway providing ample off road parking for several vehicles leading to a large double garage and a lawned front garden with well stocked borders. Internally, this immaculately presented home boasts a welcoming entrance hall with cloakroom and a downstairs W.C. Sitting room with patio doors opening to the superb rear garden and a study. A particular feature of this home is a 26 foot lounge spanning the full depth of the property with fireplace and further set of patio doors to the gardens. Completing the ground floor you have a large kitchen diner, fitted with a comprehensive range of wall and base units with complimentary work tops and integrated appliances, from the kitchen you also have a useful utility room which also gives access into the double garage.

To the first floor you have a spacious landing leading to the large master bedroom providing breathtaking views with dressing room and five piece en suite bathroom. Second double bedroom with en suite shower room, three further sizeable bedrooms and a four piece family bathroom. Encapsulating this home perfectly are the generous rear gardens, enjoying a high degree of privacy, sweeping lawns, various patio areas and well established planting beds. A perfect area for entertaining or relaxing.