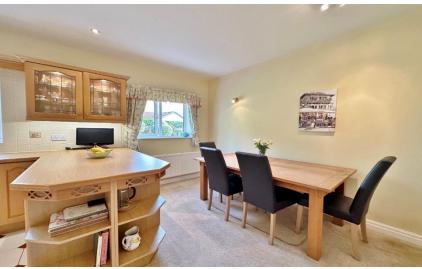

This impressive property is approached via double opening wrought iron gates with a driveway providing ample off road parking for several vehicles leading to a large double garage and a lawned front garden with well stocked borders. Internally, this immaculately presented home boasts a welcoming entrance hall with cloakroom and a downstairs W.C. Sitting room with patio doors opening to the superb rear garden and a study. A particular feature of this home is a 26 foot lounge spanning the full depth of the property with fireplace and further set of patio doors to the gardens. Completing the ground floor you have a large kitchen diner, fitted with a comprehensive range of wall and base units with complimentary work tops and integrated appliances, from the kitchen you also have a useful utility room which also gives access into the double garage.