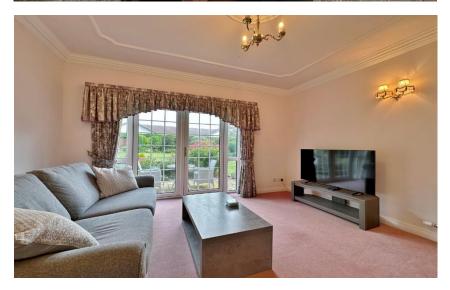

This impressive property is approached via double opening wrought iron gates with a driveway providing ample off road parking for several vehicles leading to a large double garage and a lawned front garden with well stocked borders. Internally, this immaculately presented home boasts a welcoming entrance hall with cloakroom and a downstairs W.C. Sitting room with patio doors opening to the superb rear garden and a study. A particular feature of this home is a 26 foot lounge spanning the full depth of the property with fireplace and further set of patio doors to the gardens. Completing the ground floor you have a large kitchen diner, fitted with a comprehensive range of wall and base units with complimentary work tops and integrated appliances, from the kitchen you also have a useful utility room which also gives access into the double garage.