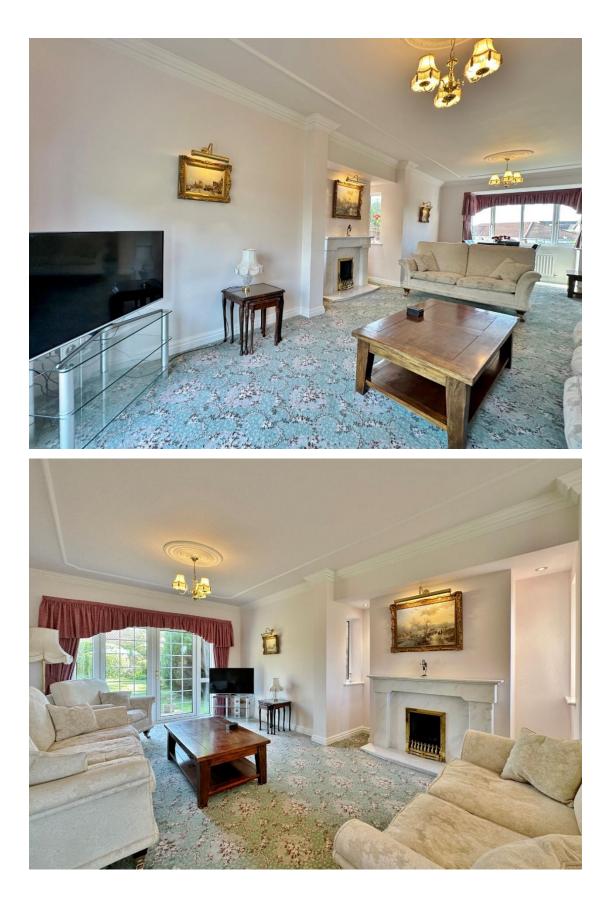

This impressive property is approached via double opening wrought iron gates with a driveway providing ample off road parking for several vehicles leading to a large double garage and a lawned front garden with well stocked borders. Internally, this immaculately presented home boasts a welcoming entrance hall with cloakroom and a downstairs W.C. Sitting room with patio doors opening to the superb rear garden and a study. A particular feature of this home is a 26 foot lounge spanning the full depth of the property with fireplace and further set of patio doors to the gardens. Completing the ground floor you have a large kitchen diner, fitted with a comprehensive range of wall and base units with complimentary work tops and integrated appliances, from the kitchen you also have a useful utility room which also gives access into the double garage.