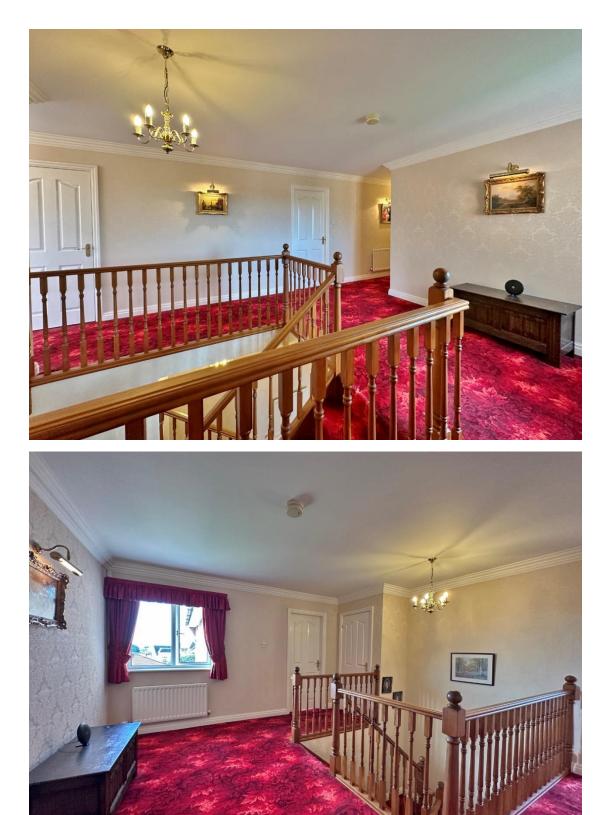

This impressive property is approached via double opening wrought iron gates with a driveway providing ample off road parking for several vehicles leading to a large double garage and a lawned front garden with well stocked borders. Internally, this immaculately presented home boasts a welcoming entrance hall with cloakroom and a downstairs W.C. Sitting room with patio doors opening to the superb rear garden and a study. A particular feature of this home is a 26 foot lounge spanning the full depth of the property with fireplace and further set of patio doors to the gardens. Completing the ground floor you have a large kitchen diner, fitted with a comprehensive range of wall and base units with complimentary work tops and integrated appliances, from the kitchen you also have a useful utility room which also gives access into the double garage.

To the first floor you have a spacious landing leading to the large master bedroom providing breathtaking views with dressing room and five piece en suite bathroom. Second double bedroom with en suite shower room, three further sizeable bedrooms and a four piece family bathroom. Encapsulating this home perfectly are the generous rear gardens, enjoying a high degree of privacy, sweeping lawns, various patio areas and well established planting beds. A perfect area for entertaining or relaxing.