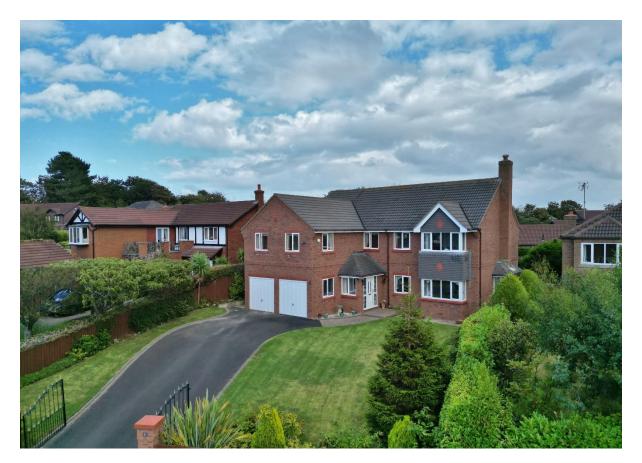

### Description

Occupying an elevated position, enjoying sensational views across the Dee Estuary towards the Welsh Hills, sits this magnificent five double bedroom detached family residence. Offering substantial accommodation spanning over 3,100 square foot of living space which has been beautifully maintained by the current owners and must be viewed to be appreciated in full.

This impressive property is approached via double opening wrought iron gates with a driveway providing ample off road parking for several vehicles leading to a large double garage and a lawned front garden with well stocked borders. Internally, this immaculately presented home boasts a welcoming entrance hall with cloakroom and a downstairs W.C. Sitting room with patio doors opening to the superb rear garden and a study. A particular feature of this home is a 26 foot lounge spanning the full depth of the property with fireplace and further set of patio doors to the gardens. Completing the ground floor you have a large kitchen diner, fitted with a comprehensive range of wall and base units with complimentary work tops and integrated appliances, from the kitchen you also have a useful utility room which also gives access into the double garage.