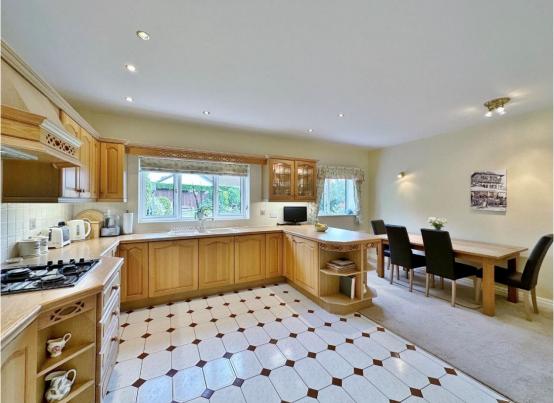

This impressive property is approached via double opening wrought iron gates with a driveway providing ample off road parking for several vehicles leading to a large double garage and a lawned front garden with well stocked borders. Internally, this immaculately presented home boasts a welcoming entrance hall with cloakroom and a downstairs W.C. Sitting room with patio doors opening to the superb rear garden and a study. A particular feature of this home is a 26 foot lounge spanning the full depth of the property with fireplace and further set of patio doors to the gardens. Completing the ground floor you have a large kitchen diner, fitted with a comprehensive range of wall and base units with complimentary work tops and integrated appliances, from the kitchen you also have a useful utility room which also gives access into the double garage.