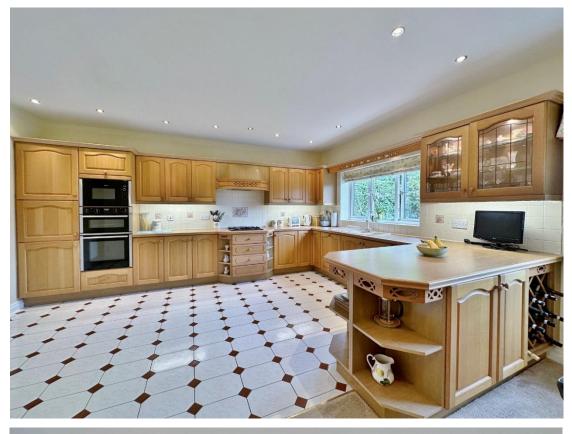

This impressive property is approached via double opening wrought iron gates with a driveway providing ample off road parking for several vehicles leading to a large double garage and a lawned front garden with well stocked borders. Internally, this immaculately presented home boasts a welcoming entrance hall with cloakroom and a downstairs W.C. Sitting room with patio doors opening to the superb rear garden and a study. A particular feature of this home is a 26 foot lounge spanning the full depth of the property with fireplace and further set of patio doors to the gardens. Completing the ground floor you have a large kitchen diner, fitted with a comprehensive range of wall and base units with complimentary work tops and integrated appliances, from the kitchen you also have a useful utility room which also gives access into the double garage.