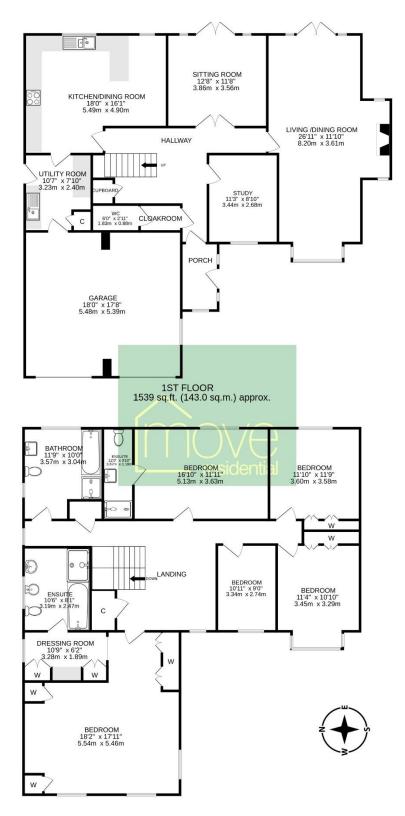

GROUND FLOOR 1598 sq.ft. (148.5 sq.m.) approx.

#### TOTAL FLOOR AREA : 3138 sq.ft. (291.5 sq.m.) approx.

Whilst every attempt has been made to ensure the accuracy of the floorplan contained here, measurements of doors, windows, rooms and any other items are approximate and no responsibility is taken for any error, omission or mis-statement. This plan is for illustrative purposes only and should be used as such by any prospective purchaser. The services, systems and appliances shown have not been tested and no guarantee as to their operability or efficiency can be given. Made with Metropix ©2024