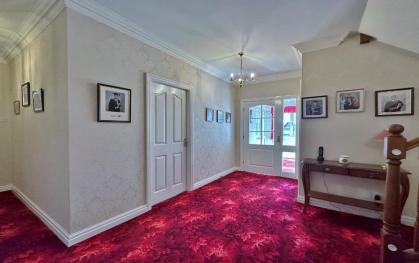

This impressive property is approached via double opening wrought iron gates with a driveway providing ample off road parking for several vehicles leading to a large double garage and a lawned front garden with well stocked borders. Internally, this immaculately presented home boasts a welcoming entrance hall with cloakroom and a downstairs W.C. Sitting room with patio doors opening to the superb rear garden and a study. A particular feature of this home is a 26 foot lounge spanning the full depth of the property with fireplace and further set of patio doors to the gardens. Completing the ground floor you have a large kitchen diner, fitted with a comprehensive range of wall and base units with complimentary work tops and integrated appliances, from the kitchen you also have a useful utility room which also gives access into the double garage.