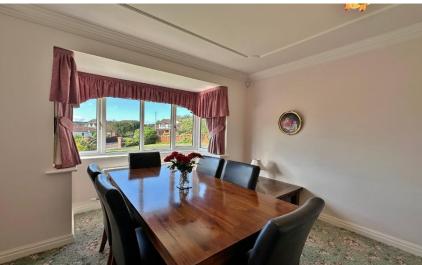

This impressive property is approached via double opening wrought iron gates with a driveway providing ample off road parking for several vehicles leading to a large double garage and a lawned front garden with well stocked borders. Internally, this immaculately presented home boasts a welcoming entrance hall with cloakroom and a downstairs W.C. Sitting room with patio doors opening to the superb rear garden and a study. A particular feature of this home is a 26 foot lounge spanning the full depth of the property with fireplace and further set of patio doors to the gardens. Completing the ground floor you have a large kitchen diner, fitted with a comprehensive range of wall and base units with complimentary work tops and integrated appliances, from the kitchen you also have a useful utility room which also gives access into the double garage.