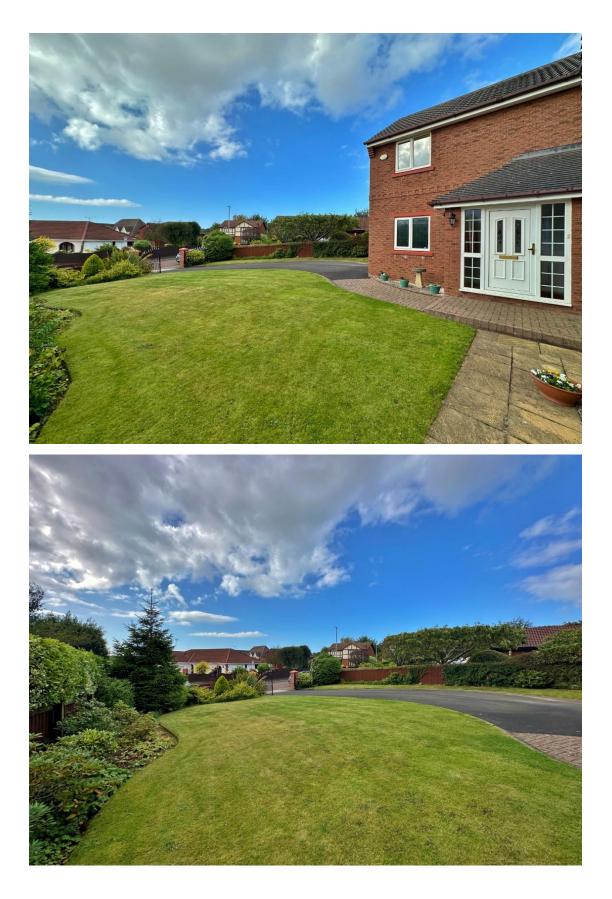

This impressive property is approached via double opening wrought iron gates with a driveway providing ample off road parking for several vehicles leading to a large double garage and a lawned front garden with well stocked borders. Internally, this immaculately presented home boasts a welcoming entrance hall with cloakroom and a downstairs W.C. Sitting room with patio doors opening to the superb rear garden and a study. A particular feature of this home is a 26 foot lounge spanning the full depth of the property with fireplace and further set of patio doors to the gardens. Completing the ground floor you have a large kitchen diner, fitted with a comprehensive range of wall and base units with complimentary work tops and integrated appliances, from the kitchen you also have a useful utility room which also gives access into the double garage.

To the first floor you have a spacious landing leading to the large master bedroom providing breathtaking views with dressing room and five piece en suite bathroom. Second double bedroom with en suite shower room, three further sizeable bedrooms and a four piece family bathroom. Encapsulating this home perfectly are the generous rear gardens, enjoying a high degree of privacy, sweeping lawns, various patio areas and well established planting beds. A perfect area for entertaining or relaxing.