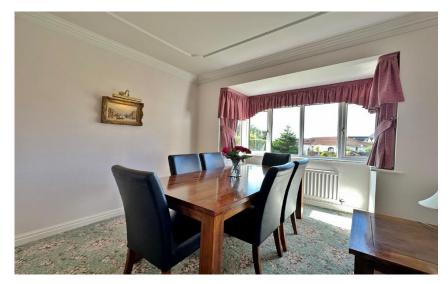

This impressive property is approached via double opening wrought iron gates with a driveway providing ample off road parking for several vehicles leading to a large double garage and a lawned front garden with well stocked borders. Internally, this immaculately presented home boasts a welcoming entrance hall with cloakroom and a downstairs W.C. Sitting room with patio doors opening to the superb rear garden and a study. A particular feature of this home is a 26 foot lounge spanning the full depth of the property with fireplace and further set of patio doors to the gardens. Completing the ground floor you have a large kitchen diner, fitted with a comprehensive range of wall and base units with complimentary work tops and integrated appliances, from the kitchen you also have a useful utility room which also gives access into the double garage.