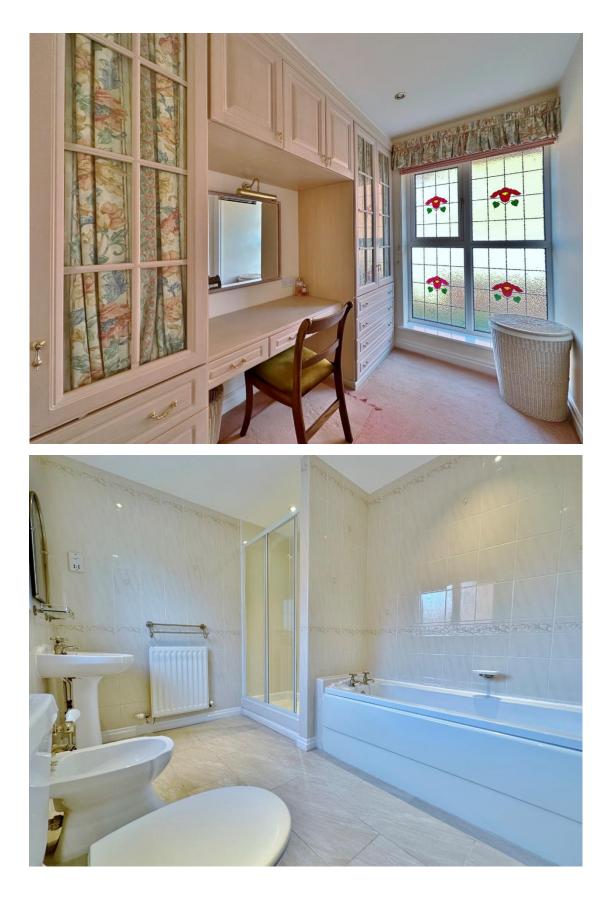

This impressive property is approached via double opening wrought iron gates with a driveway providing ample off road parking for several vehicles leading to a large double garage and a lawned front garden with well stocked borders. Internally, this immaculately presented home boasts a welcoming entrance hall with cloakroom and a downstairs W.C. Sitting room with patio doors opening to the superb rear garden and a study. A particular feature of this home is a 26 foot lounge spanning the full depth of the property with fireplace and further set of patio doors to the gardens. Completing the ground floor you have a large kitchen diner, fitted with a comprehensive range of wall and base units with complimentary work tops and integrated appliances, from the kitchen you also have a useful utility room which also gives access into the double garage.

To the first floor you have a spacious landing leading to the large master bedroom providing breathtaking views with dressing room and five piece en suite bathroom. Second double bedroom with en suite shower room, three further sizeable bedrooms and a four piece family bathroom. Encapsulating this home perfectly are the generous rear gardens, enjoying a high degree of privacy, sweeping lawns, various patio areas and well established planting beds. A perfect area for entertaining or relaxing.