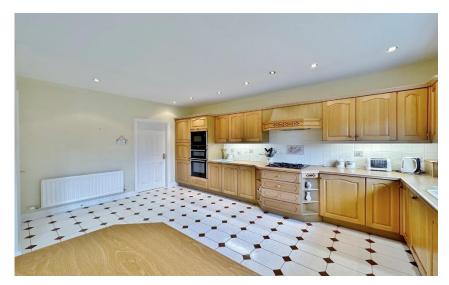

This impressive property is approached via double opening wrought iron gates with a driveway providing ample off road parking for several vehicles leading to a large double garage and a lawned front garden with well stocked borders. Internally, this immaculately presented home boasts a welcoming entrance hall with cloakroom and a downstairs W.C. Sitting room with patio doors opening to the superb rear garden and a study. A particular feature of this home is a 26 foot lounge spanning the full depth of the property with fireplace and further set of patio doors to the gardens. Completing the ground floor you have a large kitchen diner, fitted with a comprehensive range of wall and base units with complimentary work tops and integrated appliances, from the kitchen you also have a useful utility room which also gives access into the double garage.