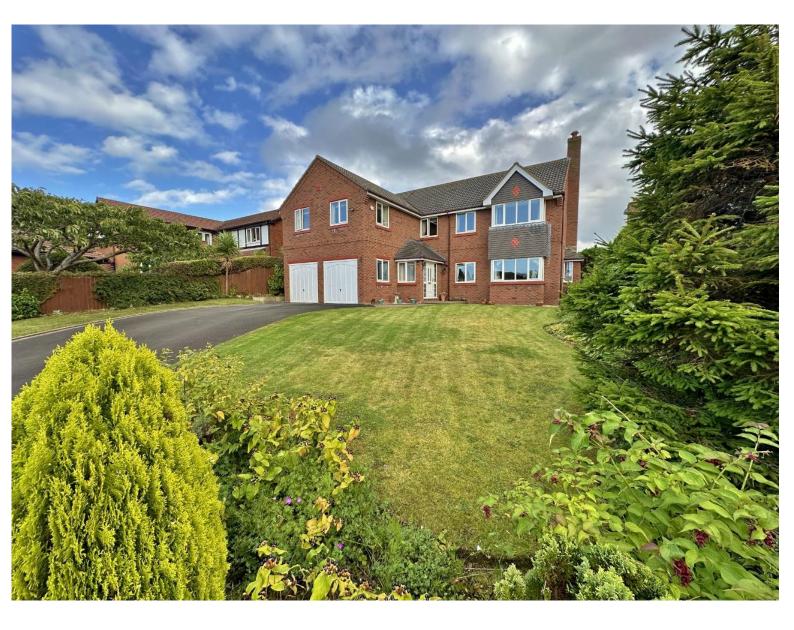

### Description

Occupying an elevated position, enjoying sensational views across the Dee Estuary towards the Welsh Hills, sits this magnificent five double bedroom detached family residence. Offering substantial accommodation spanning over 3,100 square foot of living space which has been beautifully maintained by the current owners and must be viewed to be appreciated in full.

This impressive property is approached via double opening wrought iron gates with a driveway providing ample off road parking for several vehicles leading to a large double garage and a lawned front garden with well stocked borders. Internally, this immaculately presented home boasts a welcoming entrance hall with cloakroom and a downstairs W.C. Sitting room with patio doors opening to the superb rear garden and a study. A particular feature of this home is a 26 foot lounge spanning the full depth of the property with fireplace and further set of patio doors to the gardens. Completing the ground floor you have a large kitchen diner, fitted with a comprehensive range of wall and base units with complimentary work tops and integrated appliances, from the kitchen you also have a useful utility room which also gives access into the double garage.