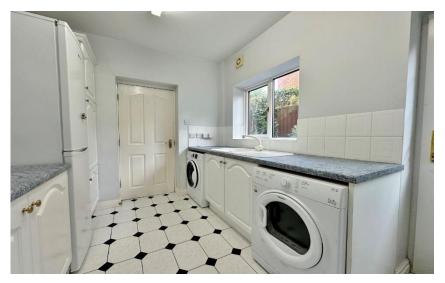

This impressive property is approached via double opening wrought iron gates with a driveway providing ample off road parking for several vehicles leading to a large double garage and a lawned front garden with well stocked borders. Internally, this immaculately presented home boasts a welcoming entrance hall with cloakroom and a downstairs W.C. Sitting room with patio doors opening to the superb rear garden and a study. A particular feature of this home is a 26 foot lounge spanning the full depth of the property with fireplace and further set of patio doors to the gardens. Completing the ground floor you have a large kitchen diner, fitted with a comprehensive range of wall and base units with complimentary work tops and integrated appliances, from the kitchen you also have a useful utility room which also gives access into the double garage.