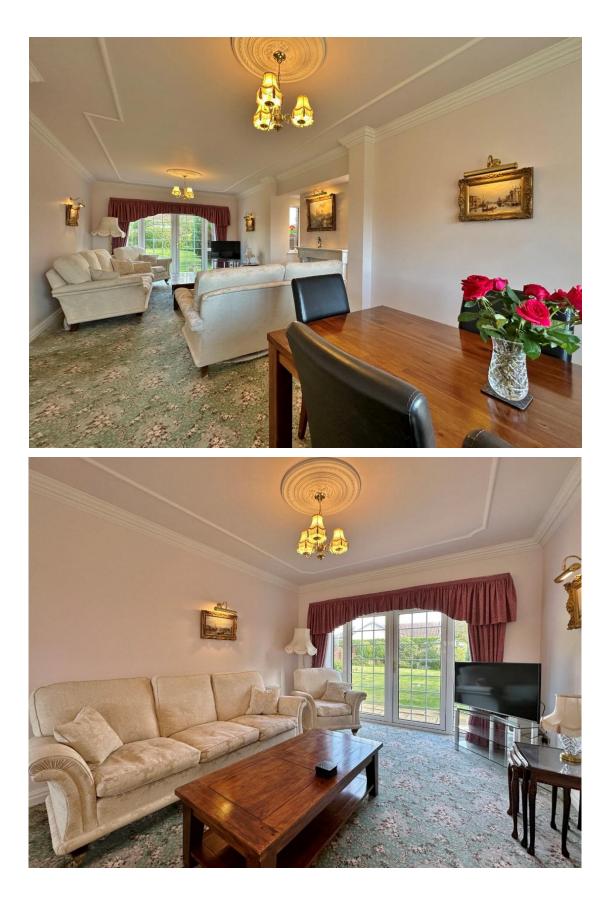

This impressive property is approached via double opening wrought iron gates with a driveway providing ample off road parking for several vehicles leading to a large double garage and a lawned front garden with well stocked borders. Internally, this immaculately presented home boasts a welcoming entrance hall with cloakroom and a downstairs W.C. Sitting room with patio doors opening to the superb rear garden and a study. A particular feature of this home is a 26 foot lounge spanning the full depth of the property with fireplace and further set of patio doors to the gardens. Completing the ground floor you have a large kitchen diner, fitted with a comprehensive range of wall and base units with complimentary work tops and integrated appliances, from the kitchen you also have a useful utility room which also gives access into the double garage.