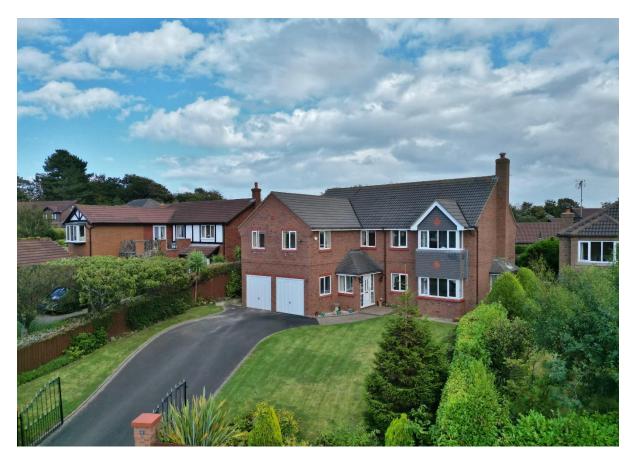

## **Description**

Occupying an elevated position, enjoying sensational views across the Dee Estuary towards the Welsh Hills, sits this magnificent five double bedroom detached family residence. Offering substantial accommodation spanning over 3,100 square foot of living space which has been beautifully maintained by the current owners and must be viewed to be appreciated in full.

This impressive property is approached via double opening wrought iron gates with a driveway providing ample off road parking for several vehicles leading to a large double garage and a lawned front garden with well stocked borders. Internally, this immaculately presented home boasts a welcoming entrance hall with cloakroom and a downstairs W.C. Sitting room with patio doors opening to the superb rear garden and a study. A particular feature of this home is a 26 foot lounge spanning the full depth of the property with fireplace and further set of patio doors to the gardens. Completing the ground floor you have a large kitchen diner, fitted with a comprehensive range of wall and base units with complimentary work tops and integrated appliances, from the kitchen you also have a useful utility room which also gives access into the double garage.