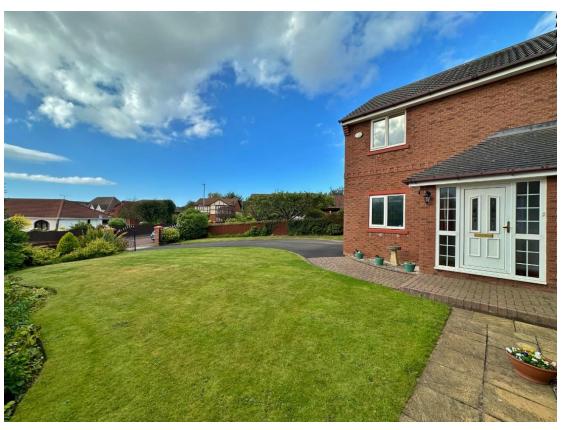

This impressive property is approached via double opening wrought iron gates with a driveway providing ample off road parking for several vehicles leading to a large double garage and a lawned front garden with well stocked borders. Internally, this immaculately presented home boasts a welcoming entrance hall with cloakroom and a downstairs W.C. Sitting room with patio doors opening to the superb rear garden and a study. A particular feature of this home is a 26 foot lounge spanning the full depth of the property with fireplace and further set of patio doors to the gardens. Completing the ground floor you have a large kitchen diner, fitted with a comprehensive range of wall and base units with complimentary work tops and integrated appliances, from the kitchen you also have a useful utility room which also gives access into the double garage.