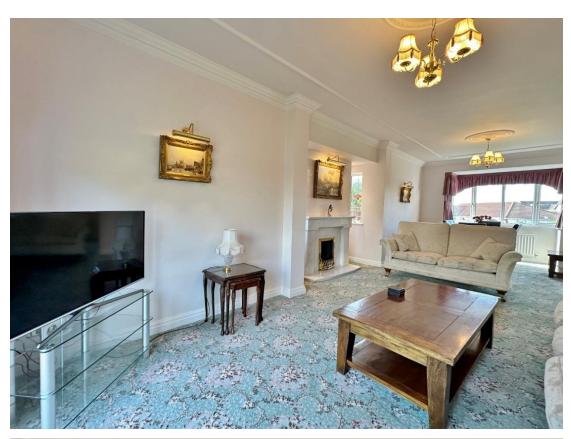

This impressive property is approached via double opening wrought iron gates with a driveway providing ample off road parking for several vehicles leading to a large double garage and a lawned front garden with well stocked borders. Internally, this immaculately presented home boasts a welcoming entrance hall with cloakroom and a downstairs W.C. Sitting room with patio doors opening to the superb rear garden and a study. A particular feature of this home is a 26 foot lounge spanning the full depth of the property with fireplace and further set of patio doors to the gardens. Completing the ground floor you have a large kitchen diner, fitted with a comprehensive range of wall and base units with complimentary work tops and integrated appliances, from the kitchen you also have a useful utility room which also gives access into the double garage.