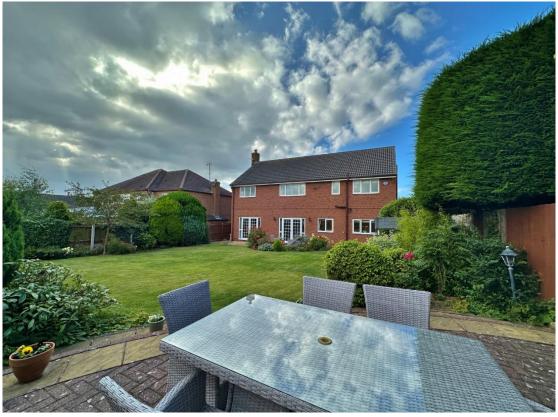

This impressive property is approached via double opening wrought iron gates with a driveway providing ample off road parking for several vehicles leading to a large double garage and a lawned front garden with well stocked borders. Internally, this immaculately presented home boasts a welcoming entrance hall with cloakroom and a downstairs W.C. Sitting room with patio doors opening to the superb rear garden and a study. A particular feature of this home is a 26 foot lounge spanning the full depth of the property with fireplace and further set of patio doors to the gardens. Completing the ground floor you have a large kitchen diner, fitted with a comprehensive range of wall and base units with complimentary work tops and integrated appliances, from the kitchen you also have a useful utility room which also gives access into the double garage.

To the first floor you have a spacious landing leading to the large master bedroom providing breathtaking views with dressing room and five piece en suite bathroom. Second double bedroom with en suite shower room, three further sizeable bedrooms and a four piece family bathroom. Encapsulating this home perfectly are the generous rear gardens, enjoying a high degree of privacy, sweeping lawns, various patio areas and well established planting beds. A perfect area for entertaining or relaxing.