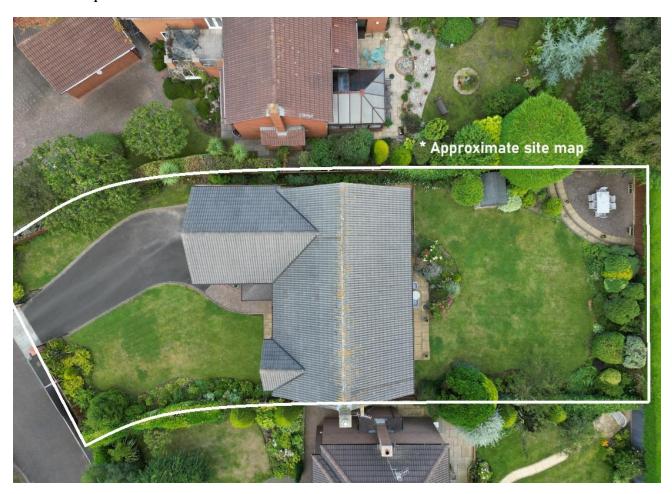

entre and the station for onward commuting through to Liverpool. There are excellent shopping facilities in West Kirby and Heswall together with numerous restaurants and wine bars.

### GROUND FLOOR 1598 sq.ft. (148.5 sq.m.) approx.



TOTAL FLOOR AREA: 3138 sq.ft. (291.5 sq.m.) approx.

Whilst every attempt has been made to ensure the accuracy of the floorplan contained here, measurements of doors, windows, rooms and any other items are approximate and no responsibility is taken for any error, omission or mis-statement. This plan is for illustrative purposes only and should be used as such by any prospective purchaser. The services, systems and appliances shown have not been tested and no guarantee as to their operability or efficiency can be given.

Made with Metropix ©2024

# Site Map



# **EPC Summary**



#### Additional Information

These particulars are thought to be materially correct though their accuracy is not guaranteed and they do not form part of any contract. All measurements are approximate and we have not tested any fitted appliances, electrical or plumbing installation or central heating systems. Floor plans are for illustration purposes only and their accuracy is not guaranteed.