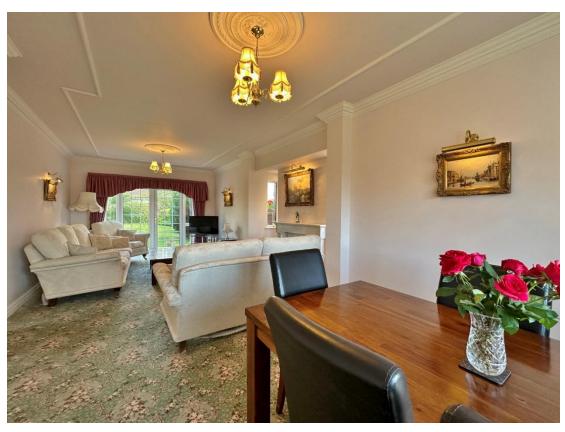

This impressive property is approached via double opening wrought iron gates with a driveway providing ample off road parking for several vehicles leading to a large double garage and a lawned front garden with well stocked borders. Internally, this immaculately presented home boasts a welcoming entrance hall with cloakroom and a downstairs W.C. Sitting room with patio doors opening to the superb rear garden and a study. A particular feature of this home is a 26 foot lounge spanning the full depth of the property with fireplace and further set of patio doors to the gardens. Completing the ground floor you have a large kitchen diner, fitted with a comprehensive range of wall and base units with complimentary work tops and integrated appliances, from the kitchen you also have a useful utility room which also gives access into the double garage.