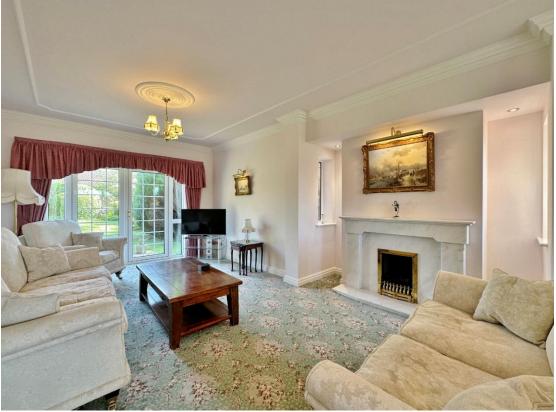

This impressive property is approached via double opening wrought iron gates with a driveway providing ample off road parking for several vehicles leading to a large double garage and a lawned front garden with well stocked borders. Internally, this immaculately presented home boasts a welcoming entrance hall with cloakroom and a downstairs W.C. Sitting room with patio doors opening to the superb rear garden and a study. A particular feature of this home is a 26 foot lounge spanning the full depth of the property with fireplace and further set of patio doors to the gardens. Completing the ground floor you have a large kitchen diner, fitted with a comprehensive range of wall and base units with complimentary work tops and integrated appliances, from the kitchen you also have a useful utility room which also gives access into the double garage.