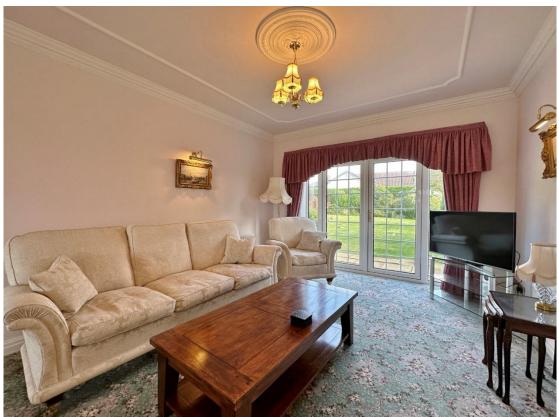

This impressive property is approached via double opening wrought iron gates with a driveway providing ample off road parking for several vehicles leading to a large double garage and a lawned front garden with well stocked borders. Internally, this immaculately presented home boasts a welcoming entrance hall with cloakroom and a downstairs W.C. Sitting room with patio doors opening to the superb rear garden and a study. A particular feature of this home is a 26 foot lounge spanning the full depth of the property with fireplace and further set of patio doors to the gardens. Completing the ground floor you have a large kitchen diner, fitted with a comprehensive range of wall and base units with complimentary work tops and integrated appliances, from the kitchen you also have a useful utility room which also gives access into the double garage.