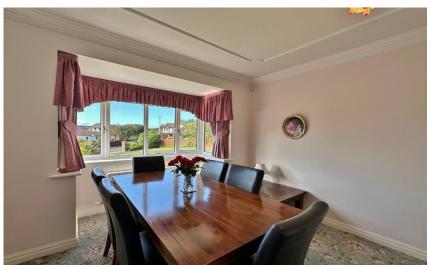

This impressive property is approached via double opening wrought iron gates with a driveway providing ample off road parking for several vehicles leading to a large double garage and a lawned front garden with well stocked borders. Internally, this immaculately presented home boasts a welcoming entrance hall with cloakroom and a downstairs W.C. Sitting room with patio doors opening to the superb rear garden and a study. A particular feature of this home is a 26 foot lounge spanning the full depth of the property with fireplace and further set of patio doors to the gardens. Completing the ground floor you have a large kitchen diner, fitted with a comprehensive range of wall and base units with complimentary work tops and integrated appliances, from the kitchen you also have a useful utility room which also gives access into the double garage.