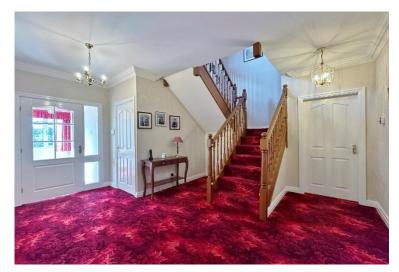

This impressive property is approached via double opening wrought iron gates with a driveway providing ample off road parking for several vehicles leading to a large double garage and a lawned front garden with well stocked borders. Internally, this immaculately presented home boasts a welcoming entrance hall with cloakroom and a downstairs W.C. Sitting room with patio doors opening to the superb rear garden and a study. A particular feature of this home is a 26 foot lounge spanning the full depth of the property with fireplace and further set of patio doors to the gardens. Completing the ground floor you have a large kitchen diner, fitted with a comprehensive range of wall and base units with complimentary work tops and integrated appliances, from the kitchen you also have a useful utility room which also gives access into the double garage.