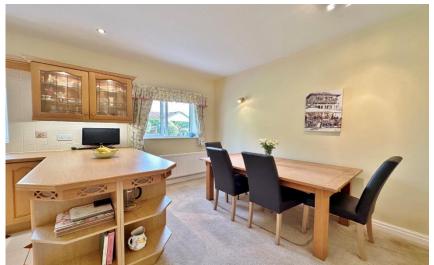

This impressive property is approached via double opening wrought iron gates with a driveway providing ample off road parking for several vehicles leading to a large double garage and a lawned front garden with well stocked borders. Internally, this immaculately presented home boasts a welcoming entrance hall with cloakroom and a downstairs W.C. Sitting room with patio doors opening to the superb rear garden and a study. A particular feature of this home is a 26 foot lounge spanning the full depth of the property with fireplace and further set of patio doors to the gardens. Completing the ground floor you have a large kitchen diner, fitted with a comprehensive range of wall and base units with complimentary work tops and integrated appliances, from the kitchen you also have a useful utility room which also gives access into the double garage.