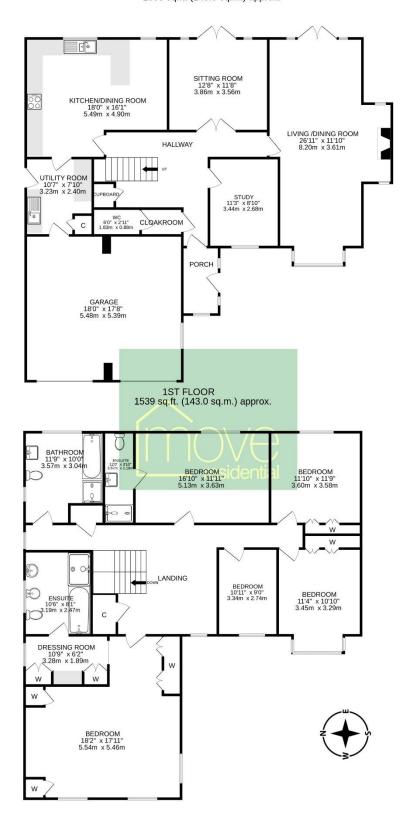

This impressive property is approached via double opening wrought iron gates with a driveway providing ample off road parking for several vehicles leading to a large double garage and a lawned front garden with well stocked borders. Internally, this immaculately presented home boasts a welcoming entrance hall with cloakroom and a downstairs W.C. Sitting room with patio doors opening to the superb rear garden and a study. A particular feature of this home is a 26 foot lounge spanning the full depth of the property with fireplace and further set of patio doors to the gardens. Completing the ground floor you have a large kitchen diner, fitted with a comprehensive range of wall and base units with complimentary work tops and integrated appliances, from the kitchen you also have a useful utility room which also gives access into the double garage.

To the first floor you have a spacious landing leading to the large master bedroom providing breathtaking views with dressing room and five piece en suite bathroom. Second double bedroom with en suite shower room, three further sizeable bedrooms and a four piece family bathroom. Encapsulating this home perfectly are the generous rear gardens, enjoying a high degree of privacy, sweeping lawns, various patio areas and well established planting beds. A perfect area for entertaining or relaxing.

### GROUND FLOOR 1598 sq.ft. (148.5 sq.m.) approx.

TOTAL FLOOR AREA: 3138 sq.ft. (291.5 sq.m.) approx.

Whilst every attempt has been made to ensure the accuracy of the floorplan contained here, measurements of doors, windows, rooms and any other items are approximate and no responsibility is taken for any error, omission or mis-statement. This plan is for illustrative purposes only and should be used as such by any prospective purchaser. The services, systems and appliances shown have not been tested and no guarantee as to their operability or efficiency can be given.