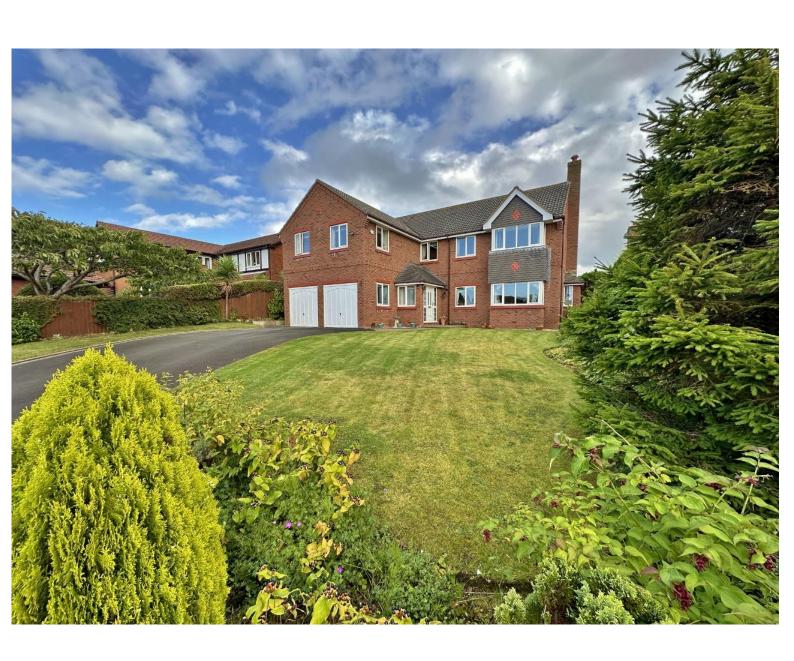

# The Finney, Caldy, Wirral CH48 2LL

- Imposing and Substantial Five Bedroom Detached Residence
- Sensational Views Across The Dee Estuary and Rolling Welsh Hills
- Welcoming Hallway with Storage, W. C, Study and Sitting Room
- Impressive 26 Foot Lounge, Spacious Kitchen Diner and Utility Room
- Elevated Position with Ample Off Road Parking and Double Garage
- Situated in the Exclusive and Desirable Residential Area of Caldy
- Immaculately Presented, Spacious and Versatile Accommodation
- Master Bedroom with Dressing Room and Five Piece En Suite
- Four Further Large Bedrooms, En Suite and Four Piece Family Bathroom
- Generous Beautifully Landscaped Private Enclosed Rear Garden

## **Description**

Occupying an elevated position, enjoying sensational views across the Dee Estuary towards the Welsh Hills, sits this magnificent five double bedroom detached family residence. Offering substantial accommodation spanning over 3,100 square foot of living space which has been beautifully maintained by the current owners and must be viewed to be appreciated in full.

This impressive property is approached via double opening wrought iron gates with a driveway providing ample off road parking for several vehicles leading to a large double garage and a lawned front garden with well stocked borders. Internally, this immaculately presented home boasts a welcoming entrance hall with cloakroom and a downstairs W.C. Sitting room with patio doors opening to the superb rear garden and a study. A particular feature of this home is a 26 foot lounge spanning the full depth of the property with fireplace and further set of patio doors to the gardens. Completing the ground floor you have a large kitchen diner, fitted with a comprehensive range of wall and base units with complimentary work tops and integrated appliances, from the kitchen you also have a useful utility room which also gives access into the double garage.