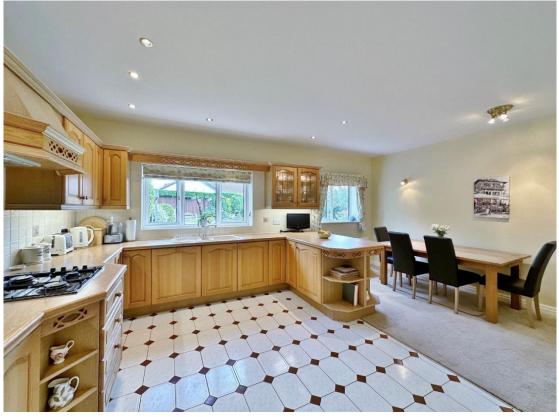

This impressive property is approached via double opening wrought iron gates with a driveway providing ample off road parking for several vehicles leading to a large double garage and a lawned front garden with well stocked borders. Internally, this immaculately presented home boasts a welcoming entrance hall with cloakroom and a downstairs W.C. Sitting room with patio doors opening to the superb rear garden and a study. A particular feature of this home is a 26 foot lounge spanning the full depth of the property with fireplace and further set of patio doors to the gardens. Completing the ground floor you have a large kitchen diner, fitted with a comprehensive range of wall and base units with complimentary work tops and integrated appliances, from the kitchen you also have a useful utility room which also gives access into the double garage.