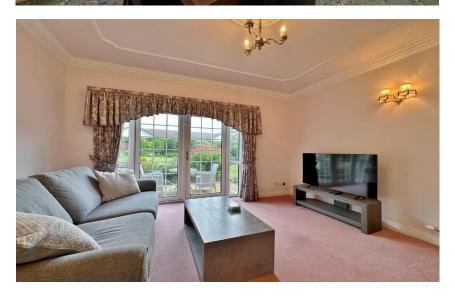

This impressive property is approached via double opening wrought iron gates with a driveway providing ample off road parking for several vehicles leading to a large double garage and a lawned front garden with well stocked borders. Internally, this immaculately presented home boasts a welcoming entrance hall with cloakroom and a downstairs W.C. Sitting room with patio doors opening to the superb rear garden and a study. A particular feature of this home is a 26 foot lounge spanning the full depth of the property with fireplace and further set of patio doors to the gardens. Completing the ground floor you have a large kitchen diner, fitted with a comprehensive range of wall and base units with complimentary work tops and integrated appliances, from the kitchen you also have a useful utility room which also gives access into the double garage.