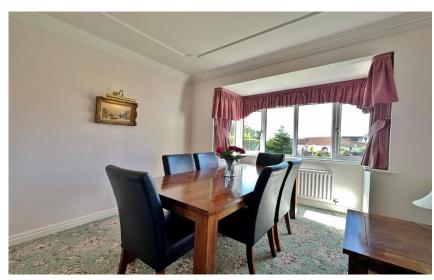

This impressive property is approached via double opening wrought iron gates with a driveway providing ample off road parking for several vehicles leading to a large double garage and a lawned front garden with well stocked borders. Internally, this immaculately presented home boasts a welcoming entrance hall with cloakroom and a downstairs W.C. Sitting room with patio doors opening to the superb rear garden and a study. A particular feature of this home is a 26 foot lounge spanning the full depth of the property with fireplace and further set of patio doors to the gardens. Completing the ground floor you have a large kitchen diner, fitted with a comprehensive range of wall and base units with complimentary work tops and integrated appliances, from the kitchen you also have a useful utility room which also gives access into the double garage.