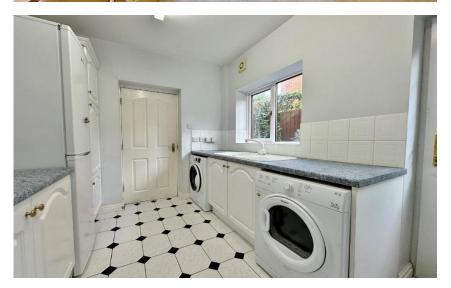

This impressive property is approached via double opening wrought iron gates with a driveway providing ample off road parking for several vehicles leading to a large double garage and a lawned front garden with well stocked borders. Internally, this immaculately presented home boasts a welcoming entrance hall with cloakroom and a downstairs W.C. Sitting room with patio doors opening to the superb rear garden and a study. A particular feature of this home is a 26 foot lounge spanning the full depth of the property with fireplace and further set of patio doors to the gardens. Completing the ground floor you have a large kitchen diner, fitted with a comprehensive range of wall and base units with complimentary work tops and integrated appliances, from the kitchen you also have a useful utility room which also gives access into the double garage.