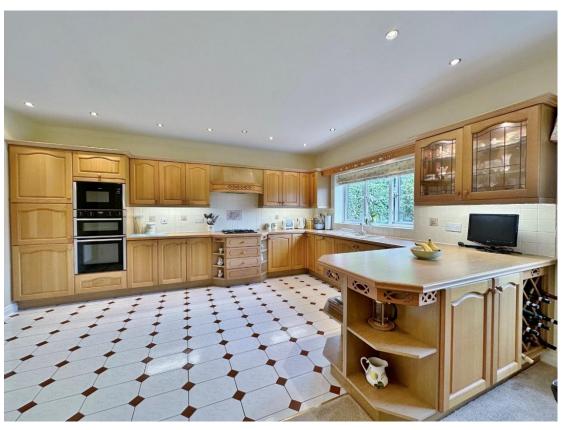

This impressive property is approached via double opening wrought iron gates with a driveway providing ample off road parking for several vehicles leading to a large double garage and a lawned front garden with well stocked borders. Internally, this immaculately presented home boasts a welcoming entrance hall with cloakroom and a downstairs W.C. Sitting room with patio doors opening to the superb rear garden and a study. A particular feature of this home is a 26 foot lounge spanning the full depth of the property with fireplace and further set of patio doors to the gardens. Completing the ground floor you have a large kitchen diner, fitted with a comprehensive range of wall and base units with complimentary work tops and integrated appliances, from the kitchen you also have a useful utility room which also gives access into the double garage.