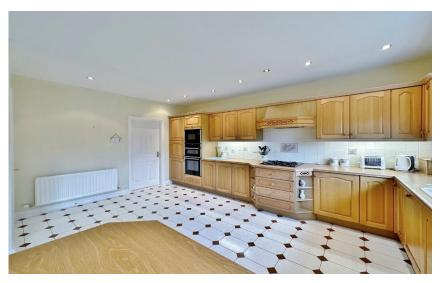

This impressive property is approached via double opening wrought iron gates with a driveway providing ample off road parking for several vehicles leading to a large double garage and a lawned front garden with well stocked borders. Internally, this immaculately presented home boasts a welcoming entrance hall with cloakroom and a downstairs W.C. Sitting room with patio doors opening to the superb rear garden and a study. A particular feature of this home is a 26 foot lounge spanning the full depth of the property with fireplace and further set of patio doors to the gardens. Completing the ground floor you have a large kitchen diner, fitted with a comprehensive range of wall and base units with complimentary work tops and integrated appliances, from the kitchen you also have a useful utility room which also gives access into the double garage.