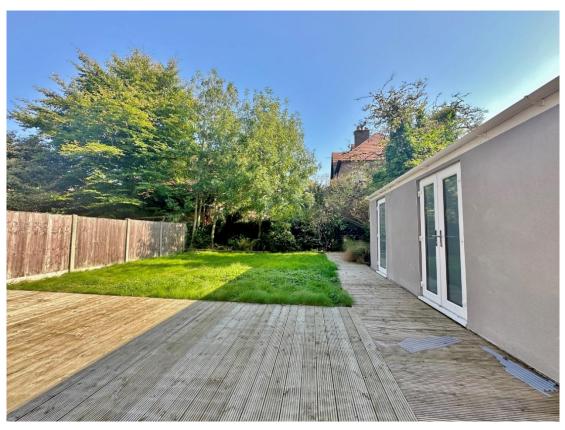

Further benefiting from ample off road parking, front lawn and a detached garage ideal for storage. The rear garden completed this home perfectly, enjoying a southerly aspect and beautifully landscaped with patio and lawned areas perfect for entertaining or relaxing. Oxton is a highly sought after conservation area, with a wealth of highly acclaimed schools, excellent amenities and transport links throughout Wirral, Liverpool and afar. A closer inspection is essential to fully appreciate this opulent home and all it has to offer.