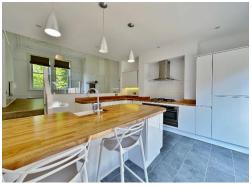

In brief you have a welcoming hallway, bay fronted reception room with feature multi fuel burning fireplace. At the heart of this home you have a breathtaking open plan living kitchen diner, the lounge area has a further multi fuel burning stove, steps lead down to a bespoke fitted kitchen, with glass balustrade from the lounge overlooking the magnificent space. With a bespoke kitchen comprising a comprehensive range of units with handless cabinetry, Oak worktops Belfast sink and a range of fitted appliances. Bi-folding doors lead out from this space to the beautiful rear garden. Completing this level you have a useful utility room and downstairs W.C. Back to the hallway you have access to a lower ground floor level with large storage room and reception room which could function as a cinema or play room. Five bedrooms, en suite and family bathroom are arranged over the top two floors of this spectacular home, all boasting high ceilings and feature windows, the bathrooms offer added luxury to this magnificent home.