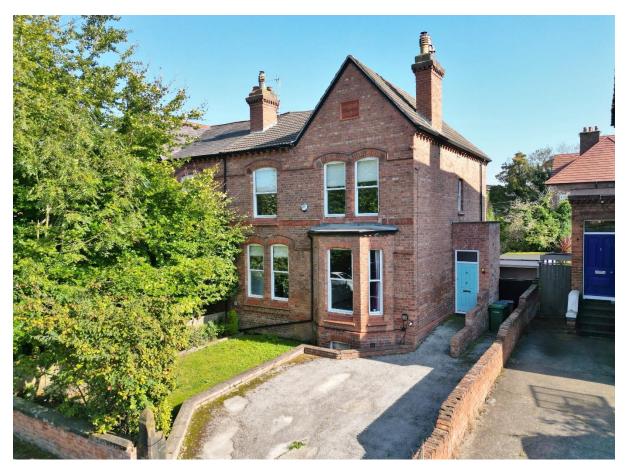

# Arnside Road, Oxton, Wirral CH43 2JU

- Unrivalled Five Double Bedroom Semi Detached Property
- Undergone a Comprehensive Scheme of Refurbishment
- Spanning Over 2,500 Square Foot of Sumptuous Accommodation
- Breathtaking Split Level Open Plan Living Kitchen Diner with Bi-Folds
- Lower Ground Floor Level with Reception Room and Large Store Room
- Executive Home of Immense Proportions Set Over Four Floors
- Seamlessly Blending Character Features with Modern Living
- Hallway, Front Reception Room, Utility and Downstairs W.C
- Five Bedrooms, En Suite and Bathroom Set Over Two Floors
- $\bullet \qquad \text{Ample Parking, Detached Garage and South Facing Enclosed Rear Garden} \\$

#### **Description**

Executive home of immense proportions and unrivalled luxury, Move Residential are delighted to be the agent of choice to showcase this five bedroom character semi detached family home set in the heart of Oxton Village. Having undergone a comprehensive scheme of refurbishments, taking the property back to brick and fully renovating this magnificent home to the highest of standards. Seamlessly blending period features with contemporary living, this magnificent home spans over 2,500 square foot of accommodation arranged over four levels and flooded with an abundance of natural light.