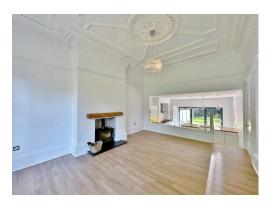

In brief you have a welcoming hallway, bay fronted reception room with feature multi fuel burning fireplace. At the heart of this home you have a breathtaking open plan living kitchen diner, the lounge area has a further multi fuel burning stove, steps lead down to a bespoke fitted kitchen, with glass balustrade from the lounge overlooking the magnificent space. With a bespoke kitchen comprising a comprehensive range of units with handless cabinetry, Oak worktops Belfast sink and a range of fitted appliances. Bi-folding doors lead out from this space to the beautiful rear garden. Completing this level you have a useful utility room and downstairs W.C. Back to the hallway you have access to a lower ground floor level with large storage room and reception room which could function as a cinema or play room. Five bedrooms, en suite and family bathroom are arranged over the top two floors of this spectacular home, all boasting high ceilings and feature windows, the bathrooms offer added luxury to this magnificent home.