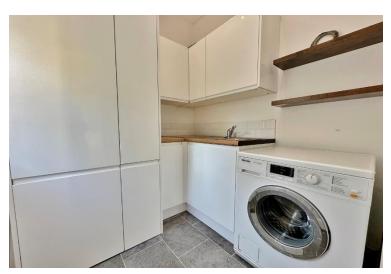

In brief you have a welcoming hallway, bay fronted reception room with feature multi fuel burning fireplace. At the heart of this home you have a breathtaking open plan living kitchen diner, the lounge area has a further multi fuel burning stove, steps lead down to a bespoke fitted kitchen, with glass balustrade from the lounge overlooking the magnificent space. With a bespoke kitchen comprising a comprehensive range of units with handless cabinetry, Oak worktops Belfast sink and a range of fitted appliances. Bi-folding doors lead out from this space to the beautiful rear garden. Completing this level you have a useful utility room and downstairs W.C. Back to the hallway you have access to a lower ground floor level with large storage room and reception room which could function as a cinema or play room. Five bedrooms, en suite and family bathroom are arranged over the top two floors of this spectacular home, all boasting high ceilings and feature windows, the bathrooms offer added luxury to this magnificent home.