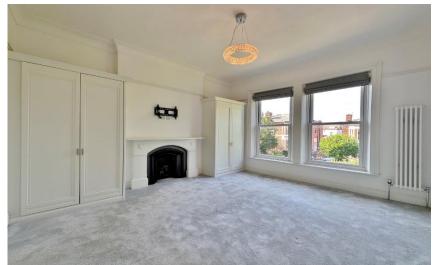

In brief you have a welcoming hallway, bay fronted reception room with feature multi fuel burning fireplace. At the heart of this home you have a breathtaking open plan living kitchen diner, the lounge area has a further multi fuel burning stove, steps lead down to a bespoke fitted kitchen, with glass balustrade from the lounge overlooking the magnificent space. With a bespoke kitchen comprising a comprehensive range of units with handless cabinetry, Oak worktops Belfast sink and a range of fitted appliances. Bi-folding doors lead out from this space to the beautiful rear garden. Completing this level you have a useful utility room and downstairs W.C. Back to the hallway you have access to a lower ground floor level with large storage room and reception room which could function as a cinema or play room. Five bedrooms, en suite and family bathroom are arranged over the top two floors of this spectacular home, all boasting high ceilings and feature windows, the bathrooms offer added luxury to this magnificent home.