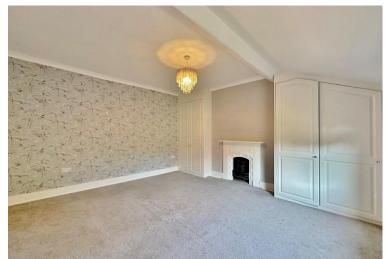

In brief you have a welcoming hallway, bay fronted reception room with feature multi fuel burning fireplace. At the heart of this home you have a breathtaking open plan living kitchen diner, the lounge area has a further multi fuel burning stove, steps lead down to a bespoke fitted kitchen, with glass balustrade from the lounge overlooking the magnificent space. With a bespoke kitchen comprising a comprehensive range of units with handless cabinetry, Oak worktops Belfast sink and a range of fitted appliances. Bi-folding doors lead out from this space to the beautiful rear garden. Completing this level you have a useful utility room and downstairs W.C. Back to the hallway you have access to a lower ground floor level with large storage room and reception room which could function as a cinema or play room. Five bedrooms, en suite and family bathroom are arranged over the top two floors of this spectacular home, all boasting high ceilings and feature windows, the bathrooms offer added luxury to this magnificent home.