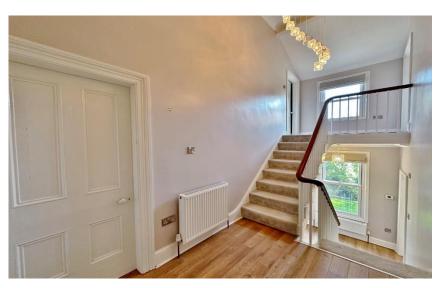

In brief you have a welcoming hallway, bay fronted reception room with feature multi fuel burning fireplace. At the heart of this home you have a breathtaking open plan living kitchen diner, the lounge area has a further multi fuel burning stove, steps lead down to a bespoke fitted kitchen, with glass balustrade from the lounge overlooking the magnificent space. With a bespoke kitchen comprising a comprehensive range of units with handless cabinetry, Oak worktops Belfast sink and a range of fitted appliances. Bi-folding doors lead out from this space to the beautiful rear garden. Completing this level you have a useful utility room and downstairs W.C. Back to the hallway you have access to a lower ground floor level with large storage room and reception room which could function as a cinema or play room. Five bedrooms, en suite and family bathroom are arranged over the top two floors of this spectacular home, all boasting high ceilings and feature windows, the bathrooms offer added luxury to this magnificent home.