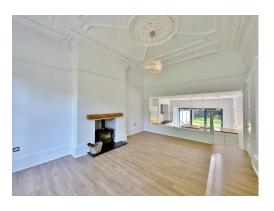

In brief you have a welcoming hallway, bay fronted reception room with feature multi fuel burning fireplace. At the heart of this home you have a breathtaking open plan living kitchen diner, the lounge area has a further multi fuel burning stove, steps lead down to a bespoke fitted kitchen, with glass balustrade from the lounge overlooking the magnificent space. With a bespoke kitchen comprising a comprehensive range of units with handless cabinetry, Oak worktops Belfast sink and a range of fitted appliances. Bi-folding doors lead out from this space to the beautiful rear garden. Completing this level you have a useful utility room and downstairs W.C. Back to the hallway you have access to a lower ground floor level with large storage room and reception room which could function as a cinema or play room. Five bedrooms, en suite and family bathroom are arranged over the top two floors of this spectacular home, all boasting high ceilings and feature windows, the bathrooms offer added luxury to this magnificent home.