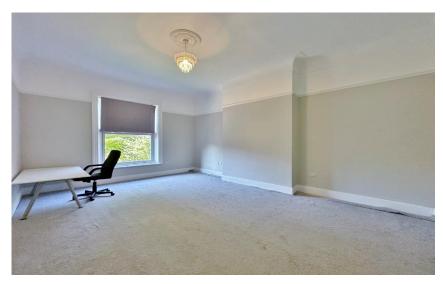

In brief you have a welcoming hallway, bay fronted reception room with feature multi fuel burning fireplace. At the heart of this home you have a breathtaking open plan living kitchen diner, the lounge area has a further multi fuel burning stove, steps lead down to a bespoke fitted kitchen, with glass balustrade from the lounge overlooking the magnificent space. With a bespoke kitchen comprising a comprehensive range of units with handless cabinetry, Oak worktops Belfast sink and a range of fitted appliances. Bi-folding doors lead out from this space to the beautiful rear garden. Completing this level you have a useful utility room and downstairs W.C. Back to the hallway you have access to a lower ground floor level with large storage room and reception room which could function as a cinema or play room. Five bedrooms, en suite and family bathroom are arranged over the top two floors of this spectacular home, all boasting high ceilings and feature windows, the bathrooms offer added luxury to this magnificent home.