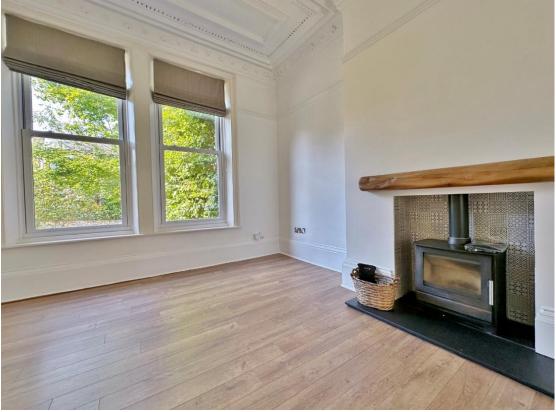

In brief you have a welcoming hallway, bay fronted reception room with feature multi fuel burning fireplace. At the heart of this home you have a breathtaking open plan living kitchen diner, the lounge area has a further multi fuel burning stove, steps lead down to a bespoke fitted kitchen, with glass balustrade from the lounge overlooking the magnificent space. With a bespoke kitchen comprising a comprehensive range of units with handless cabinetry, Oak worktops Belfast sink and a range of fitted appliances. Bi-folding doors lead out from this space to the beautiful rear garden. Completing this level you have a useful utility room and downstairs W.C. Back to the hallway you have access to a lower ground floor level with large storage room and reception room which could function as a cinema or play room. Five bedrooms, en suite and family bathroom are arranged over the top two floors of this spectacular home, all boasting high ceilings and feature windows, the bathrooms offer added luxury to this magnificent home.