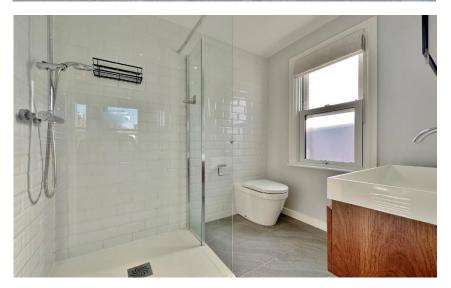

In brief you have a welcoming hallway, bay fronted reception room with feature multi fuel burning fireplace. At the heart of this home you have a breathtaking open plan living kitchen diner, the lounge area has a further multi fuel burning stove, steps lead down to a bespoke fitted kitchen, with glass balustrade from the lounge overlooking the magnificent space. With a bespoke kitchen comprising a comprehensive range of units with handless cabinetry, Oak worktops Belfast sink and a range of fitted appliances. Bi-folding doors lead out from this space to the beautiful rear garden. Completing this level you have a useful utility room and downstairs W.C. Back to the hallway you have access to a lower ground floor level with large storage room and reception room which could function as a cinema or play room. Five bedrooms, en suite and family bathroom are arranged over the top two floors of this spectacular home, all boasting high ceilings and feature windows, the bathrooms offer added luxury to this magnificent home.