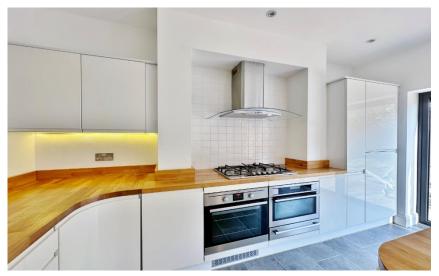

In brief you have a welcoming hallway, bay fronted reception room with feature multi fuel burning fireplace. At the heart of this home you have a breathtaking open plan living kitchen diner, the lounge area has a further multi fuel burning stove, steps lead down to a bespoke fitted kitchen, with glass balustrade from the lounge overlooking the magnificent space. With a bespoke kitchen comprising a comprehensive range of units with handless cabinetry, Oak worktops Belfast sink and a range of fitted appliances. Bi-folding doors lead out from this space to the beautiful rear garden. Completing this level you have a useful utility room and downstairs W.C. Back to the hallway you have access to a lower ground floor level with large storage room and reception room which could function as a cinema or play room. Five bedrooms, en suite and family bathroom are arranged over the top two floors of this spectacular home, all boasting high ceilings and feature windows, the bathrooms offer added luxury to this magnificent home.