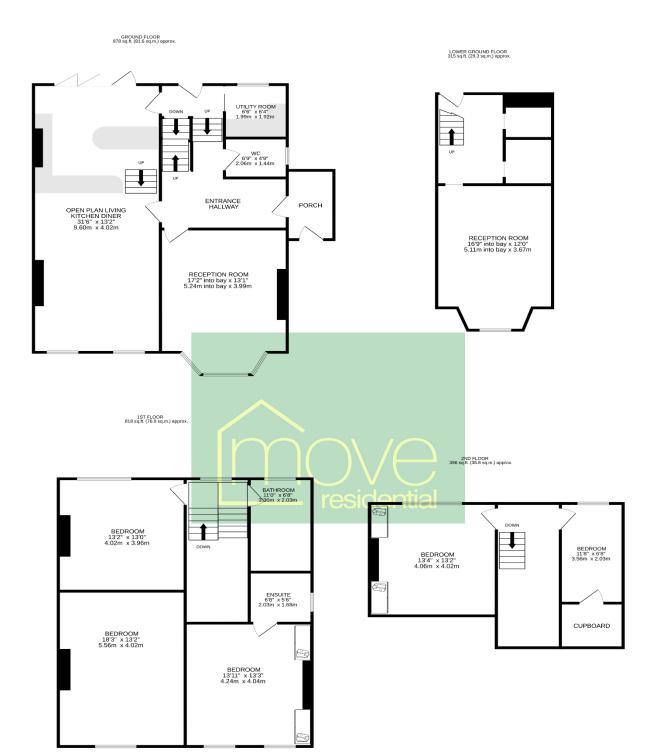

### TOTAL FLOOR AREA: 2408 sq.ft. (223.7 sq.m.) approx.

Whilst every attempt has been made to ensure the accuracy of the floorplan contained here, measurements of doors, windows, rooms and any other items are approximate and no responsibility is taken for any error, omission or mis-statement. This plan is for illustrative purposes only and should be used as such by any prospective purchaser. The services, systems and appliances shown have not been tested and no guarantee as to their operability or efficiency can be given.

Made with Metropix ©2024