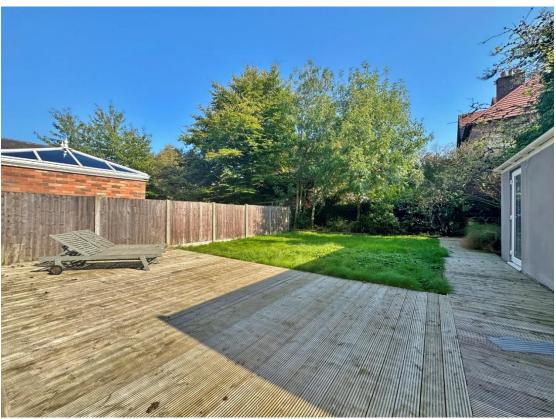

Further benefiting from ample off road parking, front lawn and a detached garage ideal for storage. The rear garden completed this home perfectly, enjoying a southerly aspect and beautifully landscaped with patio and lawned areas perfect for entertaining or relaxing. Oxton is a highly sought after conservation area, with a wealth of highly acclaimed schools, excellent amenities and transport links throughout Wirral, Liverpool and afar. A closer inspection is essential to fully appreciate this opulent home and all it has to offer.