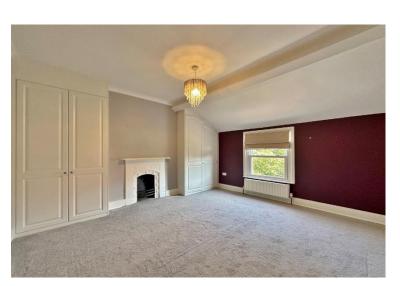

In brief you have a welcoming hallway, bay fronted reception room with feature multi fuel burning fireplace. At the heart of this home you have a breathtaking open plan living kitchen diner, the lounge area has a further multi fuel burning stove, steps lead down to a bespoke fitted kitchen, with glass balustrade from the lounge overlooking the magnificent space. With a bespoke kitchen comprising a comprehensive range of units with handless cabinetry, Oak worktops Belfast sink and a range of fitted appliances. Bi-folding doors lead out from this space to the beautiful rear garden. Completing this level you have a useful utility room and downstairs W.C. Back to the hallway you have access to a lower ground floor level with large storage room and reception room which could function as a cinema or play room. Five bedrooms, en suite and family bathroom are arranged over the top two floors of this spectacular home, all boasting high ceilings and feature windows, the bathrooms offer added luxury to this magnificent home.