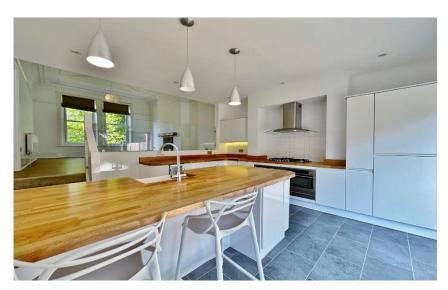

In brief you have a welcoming hallway, bay fronted reception room with feature multi fuel burning fireplace. At the heart of this home you have a breathtaking open plan living kitchen diner, the lounge area has a further multi fuel burning stove, steps lead down to a bespoke fitted kitchen, with glass balustrade from the lounge overlooking the magnificent space. With a bespoke kitchen comprising a comprehensive range of units with handless cabinetry, Oak worktops Belfast sink and a range of fitted appliances. Bi-folding doors lead out from this space to the beautiful rear garden. Completing this level you have a useful utility room and downstairs W.C. Back to the hallway you have access to a lower ground floor level with large storage room and reception room which could function as a cinema or play room. Five bedrooms, en suite and family bathroom are arranged over the top two floors of this spectacular home, all boasting high ceilings and feature windows, the bathrooms offer added luxury to this magnificent home.