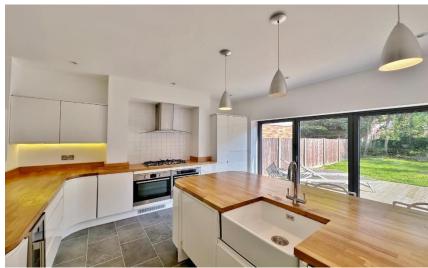

In brief you have a welcoming hallway, bay fronted reception room with feature multi fuel burning fireplace. At the heart of this home you have a breathtaking open plan living kitchen diner, the lounge area has a further multi fuel burning stove, steps lead down to a bespoke fitted kitchen, with glass balustrade from the lounge overlooking the magnificent space. With a bespoke kitchen comprising a comprehensive range of units with handless cabinetry, Oak worktops Belfast sink and a range of fitted appliances. Bi-folding doors lead out from this space to the beautiful rear garden. Completing this level you have a useful utility room and downstairs W.C. Back to the hallway you have access to a lower ground floor level with large storage room and reception room which could function as a cinema or play room. Five bedrooms, en suite and family bathroom are arranged over the top two floors of this spectacular home, all boasting high ceilings and feature windows, the bathrooms offer added luxury to this magnificent home.