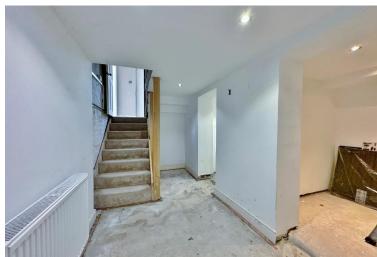

In brief you have a welcoming hallway, bay fronted reception room with feature multi fuel burning fireplace. At the heart of this home you have a breathtaking open plan living kitchen diner, the lounge area has a further multi fuel burning stove, steps lead down to a bespoke fitted kitchen, with glass balustrade from the lounge overlooking the magnificent space. With a bespoke kitchen comprising a comprehensive range of units with handless cabinetry, Oak worktops Belfast sink and a range of fitted appliances. Bi-folding doors lead out from this space to the beautiful rear garden. Completing this level you have a useful utility room and downstairs W.C. Back to the hallway you have access to a lower ground floor level with large storage room and reception room which could function as a cinema or play room. Five bedrooms, en suite and family bathroom are arranged over the top two floors of this spectacular home, all boasting high ceilings and feature windows, the bathrooms offer added luxury to this magnificent home.