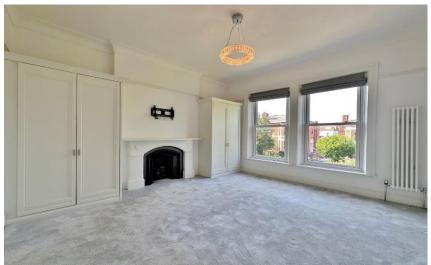

In brief you have a welcoming hallway, bay fronted reception room with feature multi fuel burning fireplace. At the heart of this home you have a breathtaking open plan living kitchen diner, the lounge area has a further multi fuel burning stove, steps lead down to a bespoke fitted kitchen, with glass balustrade from the lounge overlooking the magnificent space. With a bespoke kitchen comprising a comprehensive range of units with handless cabinetry, Oak worktops Belfast sink and a range of fitted appliances. Bi-folding doors lead out from this space to the beautiful rear garden. Completing this level you have a useful utility room and downstairs W.C. Back to the hallway you have access to a lower ground floor level with large storage room and reception room which could function as a cinema or play room. Five bedrooms, en suite and family bathroom are arranged over the top two floors of this spectacular home, all boasting high ceilings and feature windows, the bathrooms offer added luxury to this magnificent home.