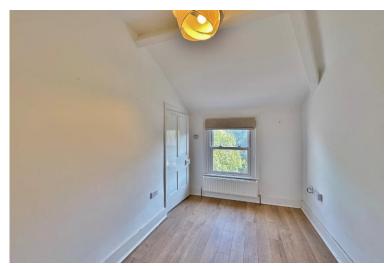

In brief you have a welcoming hallway, bay fronted reception room with feature multi fuel burning fireplace. At the heart of this home you have a breathtaking open plan living kitchen diner, the lounge area has a further multi fuel burning stove, steps lead down to a bespoke fitted kitchen, with glass balustrade from the lounge overlooking the magnificent space. With a bespoke kitchen comprising a comprehensive range of units with handless cabinetry, Oak worktops Belfast sink and a range of fitted appliances. Bi-folding doors lead out from this space to the beautiful rear garden. Completing this level you have a useful utility room and downstairs W.C. Back to the hallway you have access to a lower ground floor level with large storage room and reception room which could function as a cinema or play room. Five bedrooms, en suite and family bathroom are arranged over the top two floors of this spectacular home, all boasting high ceilings and feature windows, the bathrooms offer added luxury to this magnificent home.