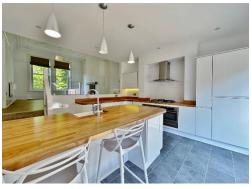

In brief you have a welcoming hallway, bay fronted reception room with feature multi fuel burning fireplace. At the heart of this home you have a breathtaking open plan living kitchen diner, the lounge area has a further multi fuel burning stove, steps lead down to a bespoke fitted kitchen, with glass balustrade from the lounge overlooking the magnificent space. With a bespoke kitchen comprising a comprehensive range of units with handless cabinetry, Oak worktops Belfast sink and a range of fitted appliances. Bi-folding doors lead out from this space to the beautiful rear garden. Completing this level you have a useful utility room and downstairs W.C. Back to the hallway you have access to a lower ground floor level with large storage room and reception room which could function as a cinema or play room. Five bedrooms, en suite and family bathroom are arranged over the top two floors of this spectacular home, all boasting high ceilings and feature windows, the bathrooms offer added luxury to this magnificent home.