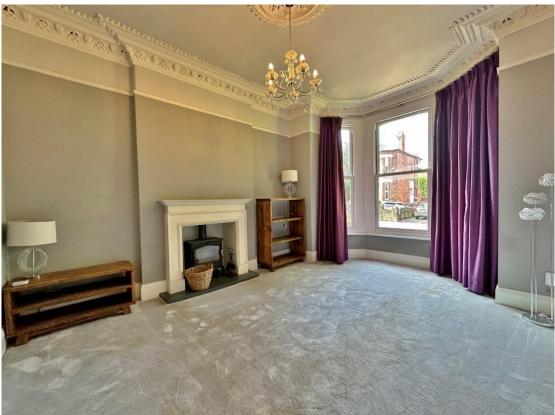

In brief you have a welcoming hallway, bay fronted reception room with feature multi fuel burning fireplace. At the heart of this home you have a breathtaking open plan living kitchen diner, the lounge area has a further multi fuel burning stove, steps lead down to a bespoke fitted kitchen, with glass balustrade from the lounge overlooking the magnificent space. With a bespoke kitchen comprising a comprehensive range of units with handless cabinetry, Oak worktops Belfast sink and a range of fitted appliances. Bi-folding doors lead out from this space to the beautiful rear garden. Completing this level you have a useful utility room and downstairs W.C. Back to the hallway you have access to a lower ground floor level with large storage room and reception room which could function as a cinema or play room. Five bedrooms, en suite and family bathroom are arranged over the top two floors of this spectacular home, all boasting high ceilings and feature windows, the bathrooms offer added luxury to this magnificent home.