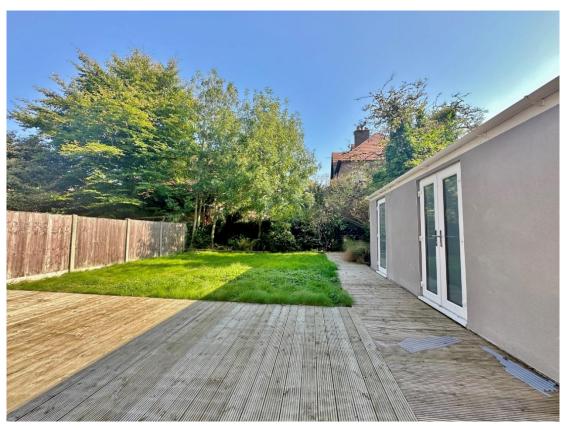

In brief you have a welcoming hallway, bay fronted reception room with feature multi fuel burning fireplace. At the heart of this home you have a breathtaking open plan living kitchen diner, the lounge area has a further multi fuel burning stove, steps lead down to a bespoke fitted kitchen, with glass balustrade from the lounge overlooking the magnificent space. With a bespoke kitchen comprising a comprehensive range of units with handless cabinetry, Oak worktops Belfast sink and a range of fitted appliances. Bi-folding doors lead out from this space to the beautiful rear garden. Completing this level you have a useful utility room and downstairs W.C. Back to the hallway you have access to a lower ground floor level with large storage room and reception room which could function as a cinema or play room. Five bedrooms, en suite and family bathroom are arranged over the top two floors of this spectacular home, all boasting high ceilings and feature windows, the bathrooms offer added luxury to this magnificent home.

Further benefiting from ample off road parking, front lawn and a detached garage ideal for storage. The rear garden completed this home perfectly, enjoying a southerly aspect and beautifully landscaped with patio and lawned areas perfect for entertaining or relaxing. Oxton is a highly sought after conservation area, with a wealth of highly acclaimed schools, excellent amenities and transport links throughout Wirral, Liverpool and afar. A closer inspection is essential to fully appreciate this opulent home and all it has to offer.