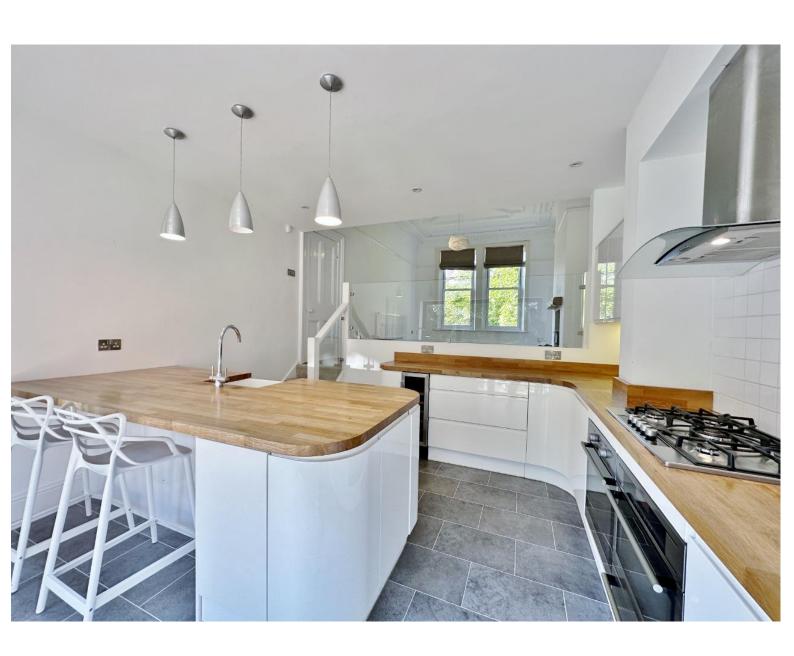

In brief you have a welcoming hallway, bay fronted reception room with feature multi fuel burning fireplace. At the heart of this home you have a breathtaking open plan living kitchen diner, the lounge area has a further multi fuel burning stove, steps lead down to a bespoke fitted kitchen, with glass balustrade from the lounge overlooking the magnificent space. With a bespoke kitchen comprising a comprehensive range of units with handless cabinetry, Oak worktops Belfast sink and a range of fitted appliances. Bi-folding doors lead out from this space to the beautiful rear garden. Completing this level you have a useful utility room and downstairs W.C. Back to the hallway you have access to a lower ground floor level with large storage room and reception room which could function as a cinema or play room. Five bedrooms, en suite and family bathroom are arranged over the top two floors of this spectacular home, all boasting high ceilings and feature windows, the bathrooms offer added luxury to this magnificent home.