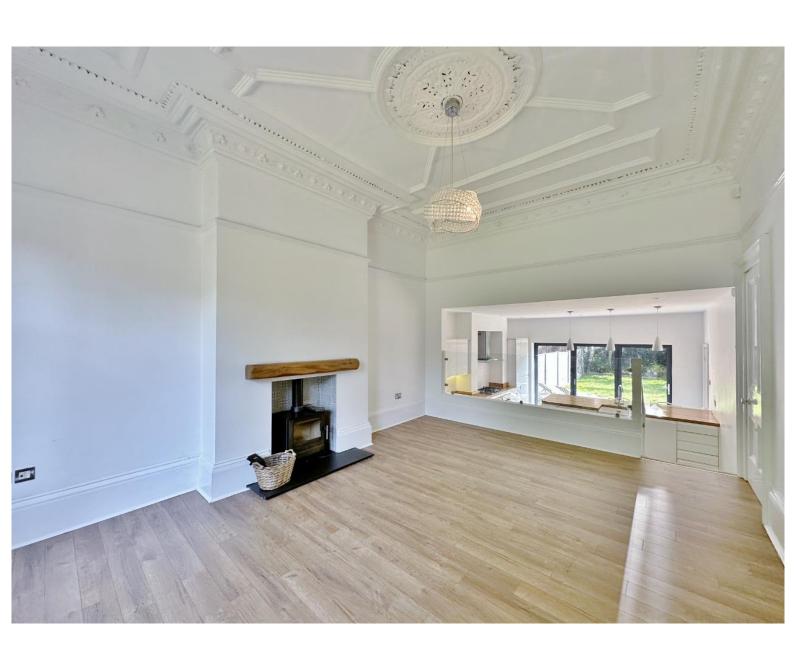

In brief you have a welcoming hallway, bay fronted reception room with feature multi fuel burning fireplace. At the heart of this home you have a breathtaking open plan living kitchen diner, the lounge area has a further multi fuel burning stove, steps lead down to a bespoke fitted kitchen, with glass balustrade from the lounge overlooking the magnificent space. With a bespoke kitchen comprising a comprehensive range of units with handless cabinetry, Oak worktops Belfast sink and a range of fitted appliances. Bi-folding doors lead out from this space to the beautiful rear garden. Completing this level you have a useful utility room and downstairs W.C. Back to the hallway you have access to a lower ground floor level with large storage room and reception room which could function as a cinema or play room. Five bedrooms, en suite and family bathroom are arranged over the top two floors of this spectacular home, all boasting high ceilings and feature windows, the bathrooms offer added luxury to this magnificent home.