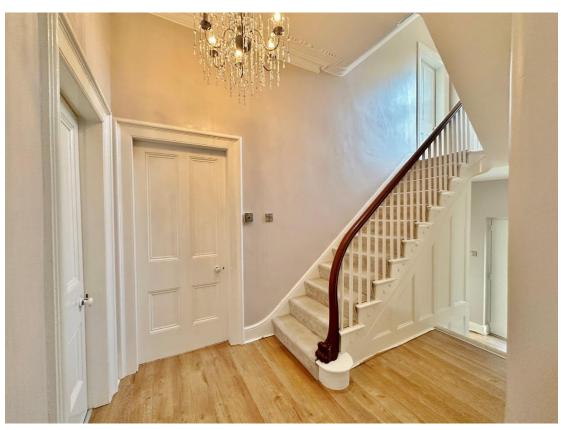

In brief you have a welcoming hallway, bay fronted reception room with feature multi fuel burning fireplace. At the heart of this home you have a breathtaking open plan living kitchen diner, the lounge area has a further multi fuel burning stove, steps lead down to a bespoke fitted kitchen, with glass balustrade from the lounge overlooking the magnificent space. With a bespoke kitchen comprising a comprehensive range of units with handless cabinetry, Oak worktops Belfast sink and a range of fitted appliances. Bi-folding doors lead out from this space to the beautiful rear garden. Completing this level you have a useful utility room and downstairs W.C. Back to the hallway you have access to a lower ground floor level with large storage room and reception room which could function as a cinema or play room. Five bedrooms, en suite and family bathroom are arranged over the top two floors of this spectacular home, all boasting high ceilings and feature windows, the bathrooms offer added luxury to this magnificent home.