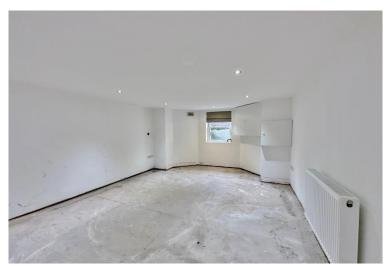

In brief you have a welcoming hallway, bay fronted reception room with feature multi fuel burning fireplace. At the heart of this home you have a breathtaking open plan living kitchen diner, the lounge area has a further multi fuel burning stove, steps lead down to a bespoke fitted kitchen, with glass balustrade from the lounge overlooking the magnificent space. With a bespoke kitchen comprising a comprehensive range of units with handless cabinetry, Oak worktops Belfast sink and a range of fitted appliances. Bi-folding doors lead out from this space to the beautiful rear garden. Completing this level you have a useful utility room and downstairs W.C. Back to the hallway you have access to a lower ground floor level with large storage room and reception room which could function as a cinema or play room. Five bedrooms, en suite and family bathroom are arranged over the top two floors of this spectacular home, all boasting high ceilings and feature windows, the bathrooms offer added luxury to this magnificent home.