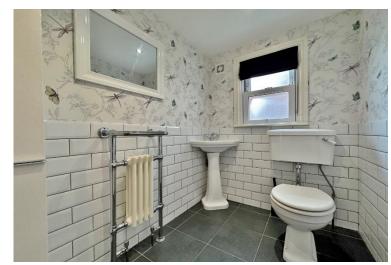

In brief you have a welcoming hallway, bay fronted reception room with feature multi fuel burning fireplace. At the heart of this home you have a breathtaking open plan living kitchen diner, the lounge area has a further multi fuel burning stove, steps lead down to a bespoke fitted kitchen, with glass balustrade from the lounge overlooking the magnificent space. With a bespoke kitchen comprising a comprehensive range of units with handless cabinetry, Oak worktops Belfast sink and a range of fitted appliances. Bi-folding doors lead out from this space to the beautiful rear garden. Completing this level you have a useful utility room and downstairs W.C. Back to the hallway you have access to a lower ground floor level with large storage room and reception room which could function as a cinema or play room. Five bedrooms, en suite and family bathroom are arranged over the top two floors of this spectacular home, all boasting high ceilings and feature windows, the bathrooms offer added luxury to this magnificent home.