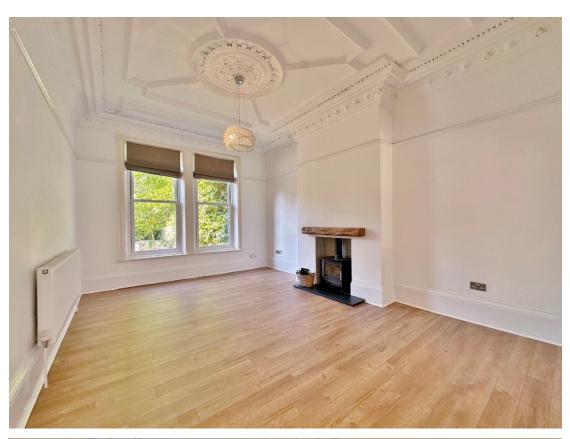

In brief you have a welcoming hallway, bay fronted reception room with feature multi fuel burning fireplace. At the heart of this home you have a breathtaking open plan living kitchen diner, the lounge area has a further multi fuel burning stove, steps lead down to a bespoke fitted kitchen, with glass balustrade from the lounge overlooking the magnificent space. With a bespoke kitchen comprising a comprehensive range of units with handless cabinetry, Oak worktops Belfast sink and a range of fitted appliances. Bi-folding doors lead out from this space to the beautiful rear garden. Completing this level you have a useful utility room and downstairs W.C. Back to the hallway you have access to a lower ground floor level with large storage room and reception room which could function as a cinema or play room. Five bedrooms, en suite and family bathroom are arranged over the top two floors of this spectacular home, all boasting high ceilings and feature windows, the bathrooms offer added luxury to this magnificent home.