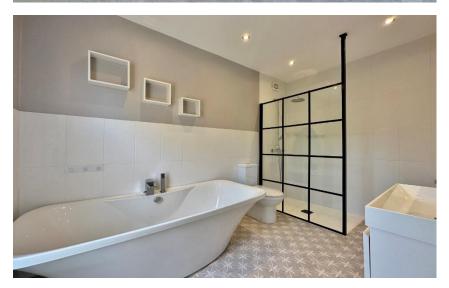

In brief you have a welcoming hallway, bay fronted reception room with feature multi fuel burning fireplace. At the heart of this home you have a breathtaking open plan living kitchen diner, the lounge area has a further multi fuel burning stove, steps lead down to a bespoke fitted kitchen, with glass balustrade from the lounge overlooking the magnificent space. With a bespoke kitchen comprising a comprehensive range of units with handless cabinetry, Oak worktops Belfast sink and a range of fitted appliances. Bi-folding doors lead out from this space to the beautiful rear garden. Completing this level you have a useful utility room and downstairs W.C. Back to the hallway you have access to a lower ground floor level with large storage room and reception room which could function as a cinema or play room. Five bedrooms, en suite and family bathroom are arranged over the top two floors of this spectacular home, all boasting high ceilings and feature windows, the bathrooms offer added luxury to this magnificent home.