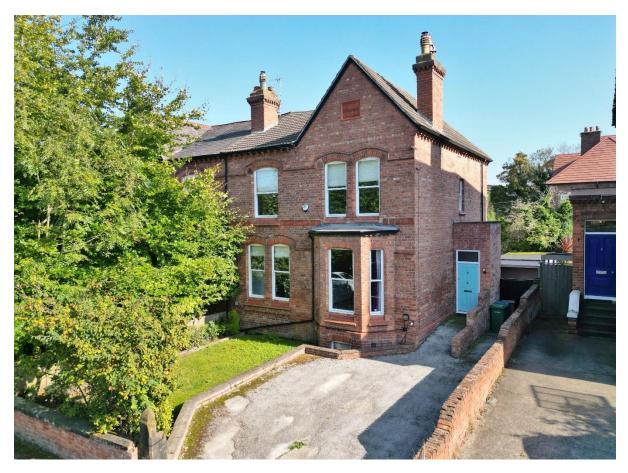

# Arnside Road, Oxton, Wirral CH43 2JU

- Unrivalled Five Double Bedroom Semi Detached Property
- Undergone a Comprehensive Scheme of Refurbishment
- Spanning Over 2,500 Square Foot of Sumptuous Accommodation
- Breathtaking Split Level Open Plan Living Kitchen Diner with Bi-Folds
- Lower Ground Floor Level with Reception Room and Large Store Room
- Executive Home of Immense Proportions Set Over Four Floors
- Seamlessly Blending Character Features with Modern Living
- Hallway, Front Reception Room, Utility and Downstairs W.C
- Five Bedrooms, En Suite and Bathroom Set Over Two Floors
- Ample Parking, Detached Garage and South Facing Enclosed Rear Garden

#### **Description**

Executive home of immense proportions and unrivalled luxury, Move Residential are delighted to be the agent of choice to showcase this five bedroom character semi detached family home set in the heart of Oxton Village. Having undergone a comprehensive scheme of refurbishments, taking the property back to brick and fully renovating this magnificent home to the highest of standards. Seamlessly blending period features with contemporary living, this magnificent home spans over 2,500 square foot of accommodation arranged over four levels and flooded with an abundance of natural light.