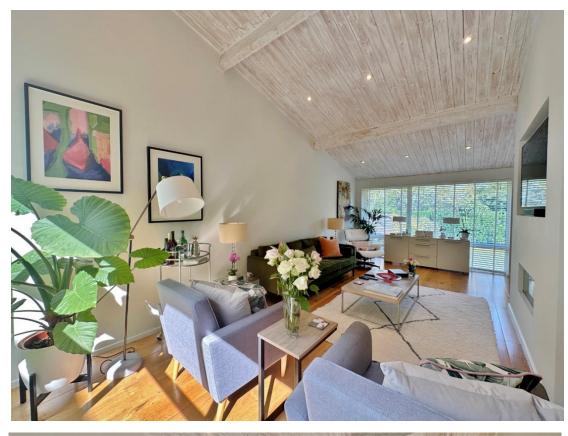

Floating concrete steps lead to the attractive entrance of this superb home, inside you have a large welcoming hallway with stunning central glass atrium housing a 150 year old olive tree. From the hallway a wooden slatted wall conceals a utility room and downstairs W.C. At the heart of this home you have an open plan living kitchen diner, separated by a media wall with feature fireplace, the lounge enjoys lovely views over the inner courtyard. A bespoke kitchen diner completes this area perfectly, with a comprehensive range of high quality wall and base units with Quartz work tops and a range of integrated appliances including oversized fridge, freezer and wine chiller. All three bedrooms are generous in size with fitted wardrobes, the master benefits from a luxurious five piece en suite bathroom with free standing bath, his and her sinks and a walk in shower, three feature windows offer a delightful outlook over the olive tree in the courtyard. You also have a modern shower room.