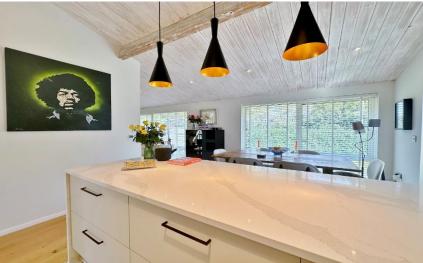

Floating concrete steps lead to the attractive entrance of this superb home, inside you have a large welcoming hallway with stunning central glass atrium housing a 150 year old olive tree. From the hallway a wooden slatted wall conceals a utility room and downstairs W.C. At the heart of this home you have an open plan living kitchen diner, separated by a media wall with feature fireplace, the lounge enjoys lovely views over the inner courtyard. A bespoke kitchen diner completes this area perfectly, with a comprehensive range of high quality wall and base units with Quartz work tops and a range of integrated appliances including oversized fridge, freezer and wine chiller. All three bedrooms are generous in size with fitted wardrobes, the master benefits from a luxurious five piece en suite bathroom with free standing bath, his and her sinks and a walk in shower, three feature windows offer a delightful outlook over the olive tree in the courtyard. You also have a modern shower room.