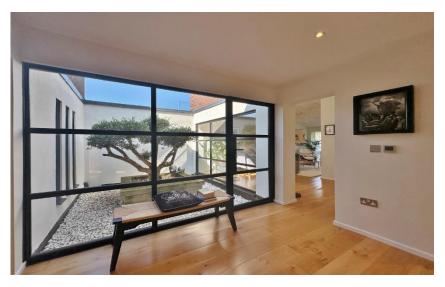

Floating concrete steps lead to the attractive entrance of this superb home, inside you have a large welcoming hallway with stunning central glass atrium housing a 150 year old olive tree. From the hallway a wooden slatted wall conceals a utility room and downstairs W.C. At the heart of this home you have an open plan living kitchen diner, separated by a media wall with feature fireplace, the lounge enjoys lovely views over the inner courtyard. A bespoke kitchen diner completes this area perfectly, with a comprehensive range of high quality wall and base units with Quartz work tops and a range of integrated appliances including oversized fridge, freezer and wine chiller. All three bedrooms are generous in size with fitted wardrobes, the master benefits from a luxurious five piece en suite bathroom with free standing bath, his and her sinks and a walk in shower, three feature windows offer a delightful outlook over the olive tree in the courtyard. You also have a modern shower room.