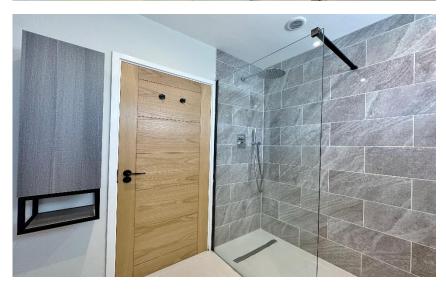

Floating concrete steps lead to the attractive entrance of this superb home, inside you have a large welcoming hallway with stunning central glass atrium housing a 150 year old olive tree. From the hallway a wooden slatted wall conceals a utility room and downstairs W.C. At the heart of this home you have an open plan living kitchen diner, separated by a media wall with feature fireplace, the lounge enjoys lovely views over the inner courtyard. A bespoke kitchen diner completes this area perfectly, with a comprehensive range of high quality wall and base units with Quartz work tops and a range of integrated appliances including oversized fridge, freezer and wine chiller. All three bedrooms are generous in size with fitted wardrobes, the master benefits from a luxurious five piece en suite bathroom with free standing bath, his and her sinks and a walk in shower, three feature windows offer a delightful outlook over the olive tree in the courtyard. You also have a modern shower room.