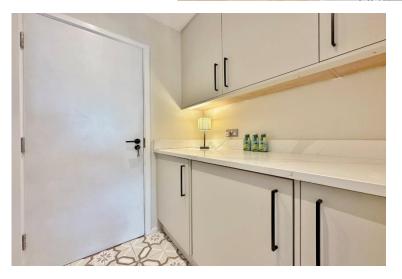

Floating concrete steps lead to the attractive entrance of this superb home, inside you have a large welcoming hallway with stunning central glass atrium housing a 150 year old olive tree. From the hallway a wooden slatted wall conceals a utility room and downstairs W.C. At the heart of this home you have an open plan living kitchen diner, separated by a media wall with feature fireplace, the lounge enjoys lovely views over the inner courtyard. A bespoke kitchen diner completes this area perfectly, with a comprehensive range of high quality wall and base units with Quartz work tops and a range of integrated appliances including oversized fridge, freezer and wine chiller. All three bedrooms are generous in size with fitted wardrobes, the master benefits from a luxurious five piece en suite bathroom with free standing bath, his and her sinks and a walk in shower, three feature windows offer a delightful outlook over the olive tree in the courtyard. You also have a modern shower room.