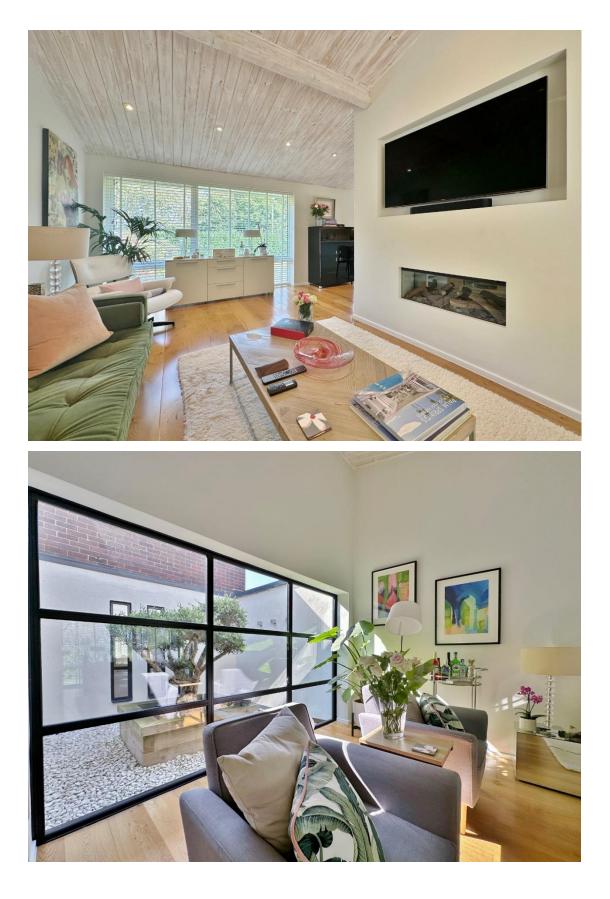

Floating concrete steps lead to the attractive entrance of this superb home, inside you have a large welcoming hallway with stunning central glass atrium housing a 150 year old olive tree. From the hallway a wooden slatted wall conceals a utility room and downstairs W.C. At the heart of this home you have an open plan living kitchen diner, separated by a media wall with feature fireplace, the lounge enjoys lovely views over the inner courtyard. A bespoke kitchen diner completes this area perfectly, with a comprehensive range of high quality wall and base units with Quartz work tops and a range of integrated appliances including oversized fridge, freezer and wine chiller. All three bedrooms are generous in size with fitted wardrobes, the master benefits from a luxurious five piece en suite bathroom with free standing bath, his and her sinks and a walk in shower, three feature windows offer a delightful outlook over the olive tree in the courtyard. You also have a modern shower room.