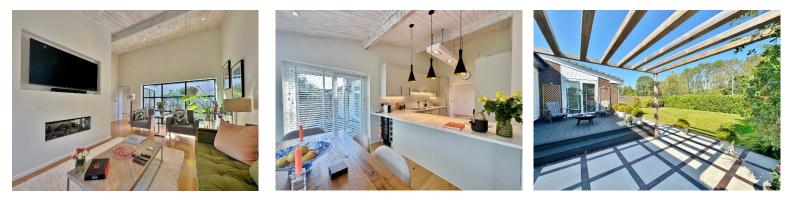

Floating concrete steps lead to the attractive entrance of this superb home, inside you have a large welcoming hallway with stunning central glass atrium housing a 150 year old olive tree. From the hallway a wooden slatted wall conceals a utility room and downstairs W.C. At the heart of this home you have an open plan living kitchen diner, separated by a media wall with feature fireplace, the lounge enjoys lovely views over the inner courtyard. A bespoke kitchen diner completes this area perfectly, with a comprehensive range of high quality wall and base units with Quartz work tops and a range of integrated appliances including oversized fridge, freezer and wine chiller. All three bedrooms are generous in size with fitted wardrobes, the master benefits from a luxurious five piece en suite bathroom with free standing bath, his and her sinks and a walk in shower, three feature windows offer a delightful outlook over the olive tree in the courtyard. You also have a modern shower room.

The property has undergone a wealth of improvements including new electrics, heating and plumbing, flooring, insulation and replastering throughout. Externally you have an Indian sandstone driveway providing ample parking leading to an integral garage. Encapsulating this superb home perfectly are the professional landscaped gardens, with sweeping lawn, patio area with pergola and sun deck/BBQ area. The area is complimented with a variety of exotic plans and feather board fencing offering a high degree of privacy.