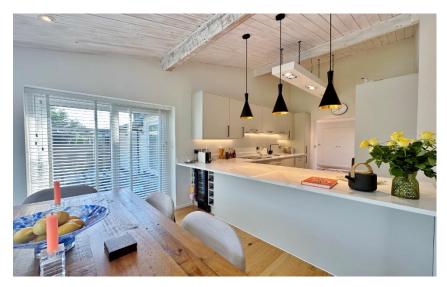

Floating concrete steps lead to the attractive entrance of this superb home, inside you have a large welcoming hallway with stunning central glass atrium housing a 150 year old olive tree. From the hallway a wooden slatted wall conceals a utility room and downstairs W.C. At the heart of this home you have an open plan living kitchen diner, separated by a media wall with feature fireplace, the lounge enjoys lovely views over the inner courtyard. A bespoke kitchen diner completes this area perfectly, with a comprehensive range of high quality wall and base units with Quartz work tops and a range of integrated appliances including oversized fridge, freezer and wine chiller. All three bedrooms are generous in size with fitted wardrobes, the master benefits from a luxurious five piece en suite bathroom with free standing bath, his and her sinks and a walk in shower, three feature windows offer a delightful outlook over the olive tree in the courtyard. You also have a modern shower room.