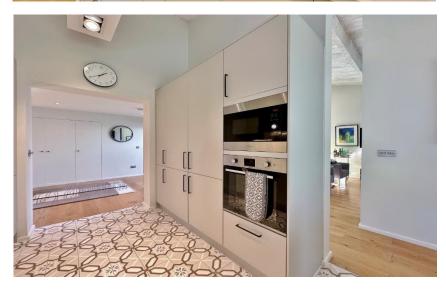

Floating concrete steps lead to the attractive entrance of this superb home, inside you have a large welcoming hallway with stunning central glass atrium housing a 150 year old olive tree. From the hallway a wooden slatted wall conceals a utility room and downstairs W.C. At the heart of this home you have an open plan living kitchen diner, separated by a media wall with feature fireplace, the lounge enjoys lovely views over the inner courtyard. A bespoke kitchen diner completes this area perfectly, with a comprehensive range of high quality wall and base units with Quartz work tops and a range of integrated appliances including oversized fridge, freezer and wine chiller. All three bedrooms are generous in size with fitted wardrobes, the master benefits from a luxurious five piece en suite bathroom with free standing bath, his and her sinks and a walk in shower, three feature windows offer a delightful outlook over the olive tree in the courtyard. You also have a modern shower room.