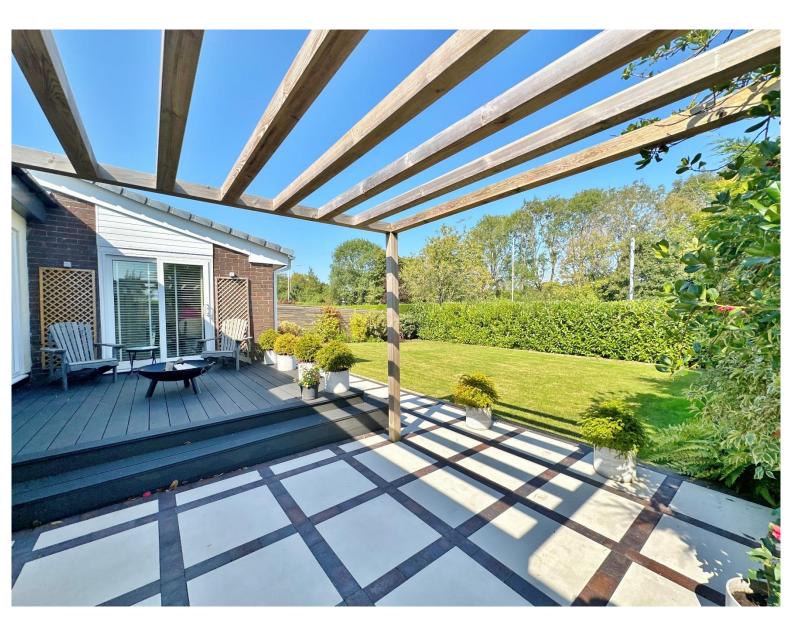

The property has undergone a wealth of improvements including new electrics, heating and plumbing, flooring, insulation and replastering throughout. Externally you have an Indian sandstone driveway providing ample parking leading to an integral garage. Encapsulating this superb home perfectly are the professional landscaped gardens, with sweeping lawn, patio area with pergola and sun deck/BBQ area. The area is complimented with a variety of exotic plans and feather board fencing offering a high degree of privacy.