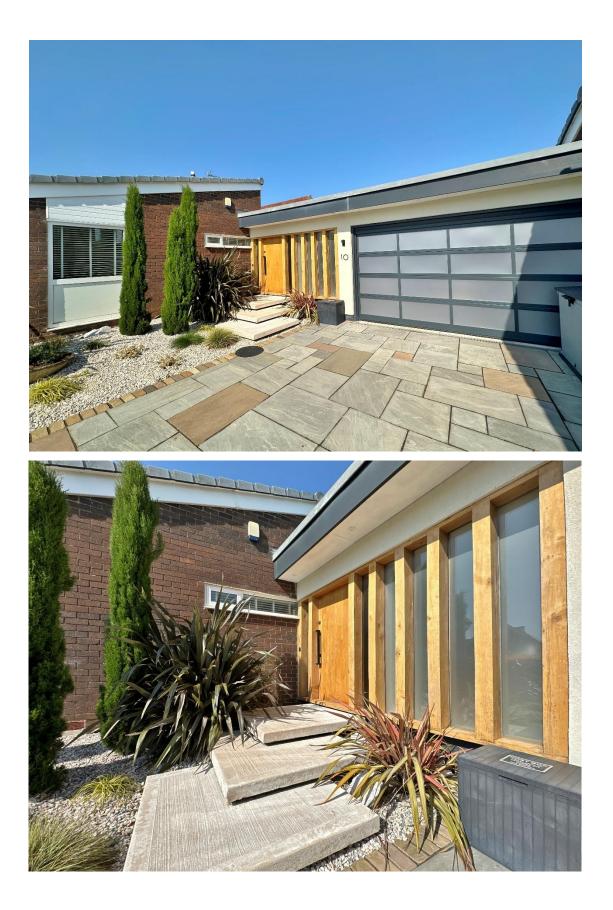

Floating concrete steps lead to the attractive entrance of this superb home, inside you have a large welcoming hallway with stunning central glass atrium housing a 150 year old olive tree. From the hallway a wooden slatted wall conceals a utility room and downstairs W.C. At the heart of this home you have an open plan living kitchen diner, separated by a media wall with feature fireplace, the lounge enjoys lovely views over the inner courtyard. A bespoke kitchen diner completes this area perfectly, with a comprehensive range of high quality wall and base units with Quartz work tops and a range of integrated appliances including oversized fridge, freezer and wine chiller. All three bedrooms are generous in size with fitted wardrobes, the master benefits from a luxurious five piece en suite bathroom with free standing bath, his and her sinks and a walk in shower, three feature windows offer a delightful outlook over the olive tree in the courtyard. You also have a modern shower room.

The property has undergone a wealth of improvements including new electrics, heating and plumbing, flooring, insulation and replastering throughout. Externally you have an Indian sandstone driveway providing ample parking leading to an integral garage. Encapsulating this superb home perfectly are the professional landscaped gardens, with sweeping lawn, patio area with pergola and sun deck/BBQ area. The area is complimented with a variety of exotic plans and feather board fencing offering a high degree of privacy.