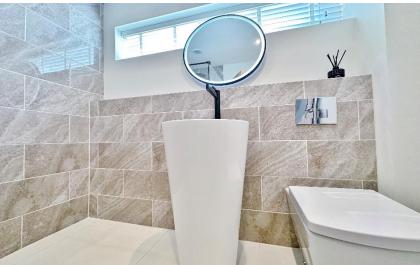

Floating concrete steps lead to the attractive entrance of this superb home, inside you have a large welcoming hallway with stunning central glass atrium housing a 150 year old olive tree. From the hallway a wooden slatted wall conceals a utility room and downstairs W.C. At the heart of this home you have an open plan living kitchen diner, separated by a media wall with feature fireplace, the lounge enjoys lovely views over the inner courtyard. A bespoke kitchen diner completes this area perfectly, with a comprehensive range of high quality wall and base units with Quartz work tops and a range of integrated appliances including oversized fridge, freezer and wine chiller. All three bedrooms are generous in size with fitted wardrobes, the master benefits from a luxurious five piece en suite bathroom with free standing bath, his and her sinks and a walk in shower, three feature windows offer a delightful outlook over the olive tree in the courtyard. You also have a modern shower room.