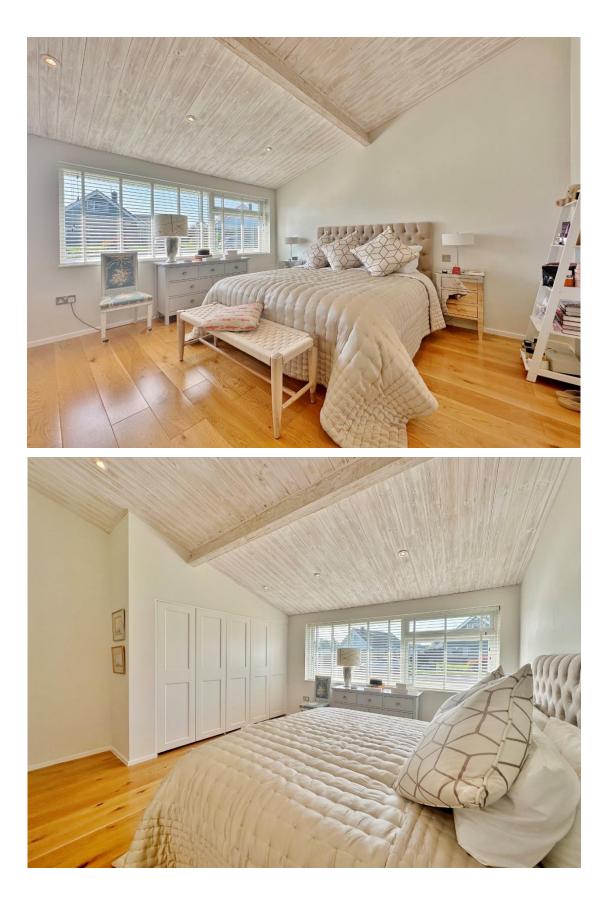

Floating concrete steps lead to the attractive entrance of this superb home, inside you have a large welcoming hallway with stunning central glass atrium housing a 150 year old olive tree. From the hallway a wooden slatted wall conceals a utility room and downstairs W.C. At the heart of this home you have an open plan living kitchen diner, separated by a media wall with feature fireplace, the lounge enjoys lovely views over the inner courtyard. A bespoke kitchen diner completes this area perfectly, with a comprehensive range of high quality wall and base units with Quartz work tops and a range of integrated appliances including oversized fridge, freezer and wine chiller. All three bedrooms are generous in size with fitted wardrobes, the master benefits from a luxurious five piece en suite bathroom with free standing bath, his and her sinks and a walk in shower, three feature windows offer a delightful outlook over the olive tree in the courtyard. You also have a modern shower room.