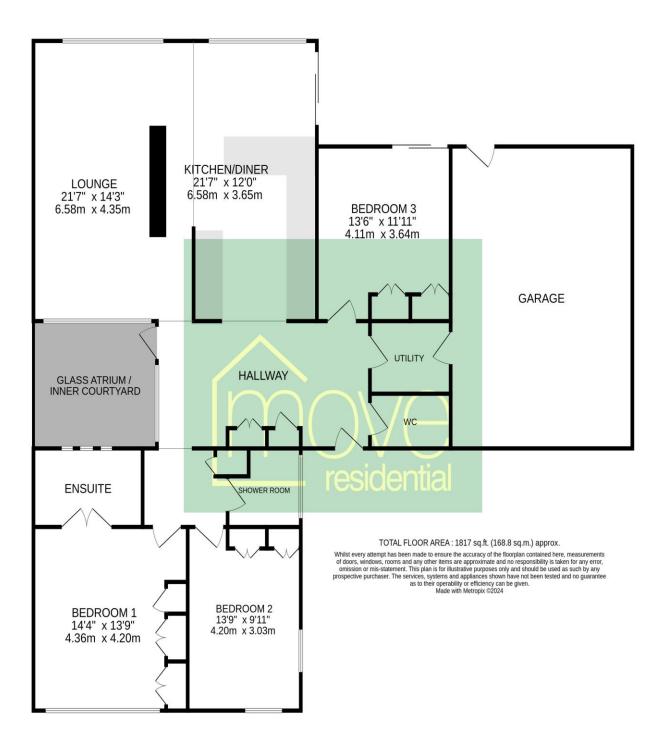

bes, the master benefits from a luxurious five piece en suite bathroom with free standing bath, his and her sinks and a walk in shower, three feature windows offer a delightful outlook over the olive tree in the courtyard. You also have a modern shower room.

The property has undergone a wealth of improvements including new electrics, heating and plumbing, flooring, insulation and replastering throughout. Externally you have an Indian sandstone driveway providing ample parking leading to an integral garage. Encapsulating this superb home perfectly are the professional landscaped gardens, with sweeping lawn, patio area with pergola and sun deck/BBQ area. The area is complimented with a variety of exotic plans and feather board fencing offering a high degree of privacy.

### **Floor Plan**



## **EPC Summary**



#### Additional Information

These particulars are thought to be materially correct though their accuracy is not guaranteed and they do not form part of any contract. All measurements are approximate and we have not tested any fitted appliances, electrical or plumbing installation or central heating systems. Floor plans are for illustration purposes only and their accuracy is not guaranteed.