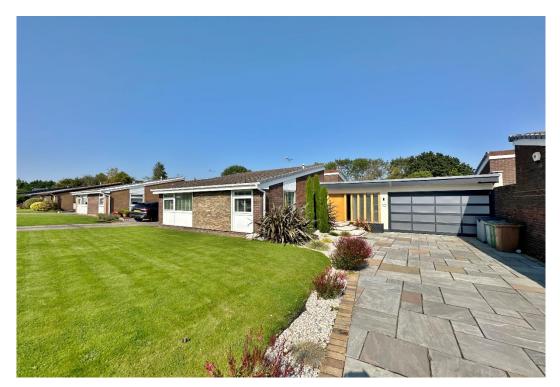

The property has undergone a wealth of improvements including new electrics, heating and plumbing, flooring, insulation and replastering throughout. Externally you have an Indian sandstone driveway providing ample parking leading to an integral garage. Encapsulating this superb home perfectly are the professional landscaped gardens, with sweeping lawn, patio area with pergola and sun deck/BBQ area. The area is complimented with a variety of exotic plans and feather board fencing offering a high degree of privacy.