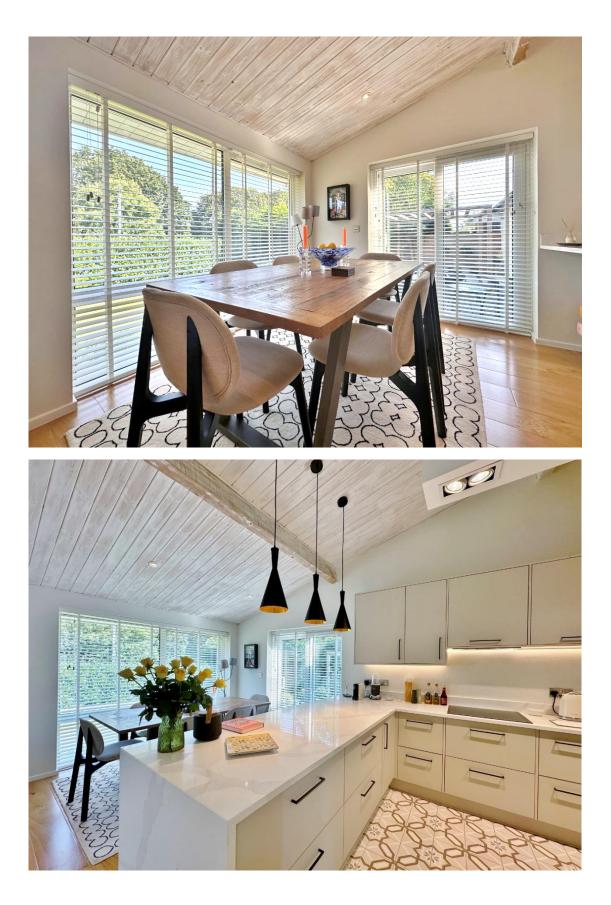

Floating concrete steps lead to the attractive entrance of this superb home, inside you have a large welcoming hallway with stunning central glass atrium housing a 150 year old olive tree. From the hallway a wooden slatted wall conceals a utility room and downstairs W.C. At the heart of this home you have an open plan living kitchen diner, separated by a media wall with feature fireplace, the lounge enjoys lovely views over the inner courtyard. A bespoke kitchen diner completes this area perfectly, with a comprehensive range of high quality wall and base units with Quartz work tops and a range of integrated appliances including oversized fridge, freezer and wine chiller. All three bedrooms are generous in size with fitted wardrobes, the master benefits from a luxurious five piece en suite bathroom with free standing bath, his and her sinks and a walk in shower, three feature windows offer a delightful outlook over the olive tree in the courtyard. You also have a modern shower room.