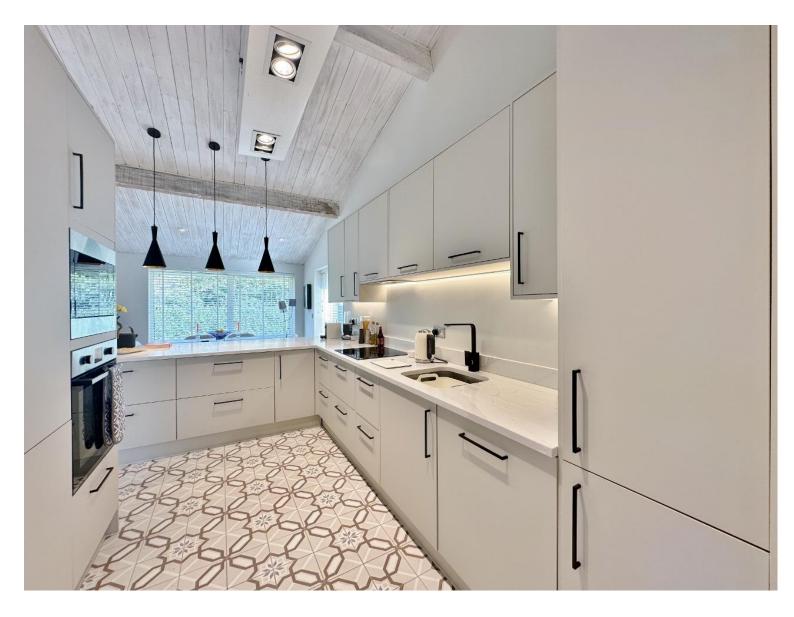

Floating concrete steps lead to the attractive entrance of this superb home, inside you have a large welcoming hallway with stunning central glass atrium housing a 150 year old olive tree. From the hallway a wooden slatted wall conceals a utility room and downstairs W.C. At the heart of this home you have an open plan living kitchen diner, separated by a media wall with feature fireplace, the lounge enjoys lovely views over the inner courtyard. A bespoke kitchen diner completes this area perfectly, with a comprehensive range of high quality wall and base units with Quartz work tops and a range of integrated appliances including oversized fridge, freezer and wine chiller. All three bedrooms are generous in size with fitted wardrobes, the master benefits from a luxurious five piece en suite bathroom with free standing bath, his and her sinks and a walk in shower, three feature windows offer a delightful outlook over the olive tree in the courtyard. You also have a modern shower room.