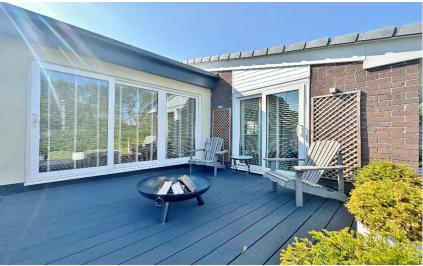

The property has undergone a wealth of improvements including new electrics, heating and plumbing, flooring, insulation and replastering throughout. Externally you have an Indian sandstone driveway providing ample parking leading to an integral garage. Encapsulating this superb home perfectly are the professional landscaped gardens, with sweeping lawn, patio area with pergola and sun deck/BBQ area. The area is complimented with a variety of exotic plans and feather board fencing offering a high degree of privacy.