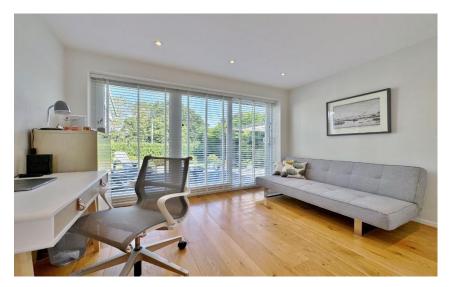

Floating concrete steps lead to the attractive entrance of this superb home, inside you have a large welcoming hallway with stunning central glass atrium housing a 150 year old olive tree. From the hallway a wooden slatted wall conceals a utility room and downstairs W.C. At the heart of this home you have an open plan living kitchen diner, separated by a media wall with feature fireplace, the lounge enjoys lovely views over the inner courtyard. A bespoke kitchen diner completes this area perfectly, with a comprehensive range of high quality wall and base units with Quartz work tops and a range of integrated appliances including oversized fridge, freezer and wine chiller. All three bedrooms are generous in size with fitted wardrobes, the master benefits from a luxurious five piece en suite bathroom with free standing bath, his and her sinks and a walk in shower, three feature windows offer a delightful outlook over the olive tree in the courtyard. You also have a modern shower room.