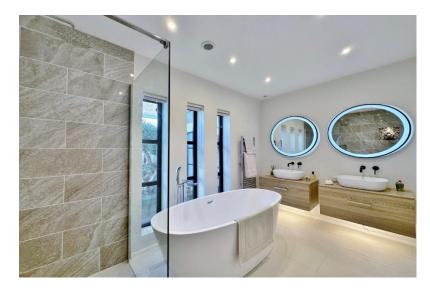

Floating concrete steps lead to the attractive entrance of this superb home, inside you have a large welcoming hallway with stunning central glass atrium housing a 150 year old olive tree. From the hallway a wooden slatted wall conceals a utility room and downstairs W.C. At the heart of this home you have an open plan living kitchen diner, separated by a media wall with feature fireplace, the lounge enjoys lovely views over the inner courtyard. A bespoke kitchen diner completes this area perfectly, with a comprehensive range of high quality wall and base units with Quartz work tops and a range of integrated appliances including oversized fridge, freezer and wine chiller. All three bedrooms are generous in size with fitted wardrobes, the master benefits from a luxurious five piece en suite bathroom with free standing bath, his and her sinks and a walk in shower, three feature windows offer a delightful outlook over the olive tree in the courtyard. You also have a modern shower room.