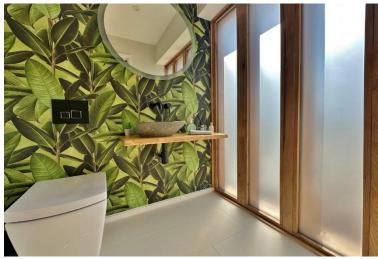

Floating concrete steps lead to the attractive entrance of this superb home, inside you have a large welcoming hallway with stunning central glass atrium housing a 150 year old olive tree. From the hallway a wooden slatted wall conceals a utility room and downstairs W.C. At the heart of this home you have an open plan living kitchen diner, separated by a media wall with feature fireplace, the lounge enjoys lovely views over the inner courtyard. A bespoke kitchen diner completes this area perfectly, with a comprehensive range of high quality wall and base units with Quartz work tops and a range of integrated appliances including oversized fridge, freezer and wine chiller. All three bedrooms are generous in size with fitted wardrobes, the master benefits from a luxurious five piece en suite bathroom with free standing bath, his and her sinks and a walk in shower, three feature windows offer a delightful outlook over the olive tree in the courtyard. You also have a modern shower room.