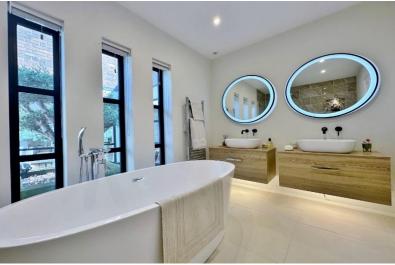

Floating concrete steps lead to the attractive entrance of this superb home, inside you have a large welcoming hallway with stunning central glass atrium housing a 150 year old olive tree. From the hallway a wooden slatted wall conceals a utility room and downstairs W.C. At the heart of this home you have an open plan living kitchen diner, separated by a media wall with feature fireplace, the lounge enjoys lovely views over the inner courtyard. A bespoke kitchen diner completes this area perfectly, with a comprehensive range of high quality wall and base units with Quartz work tops and a range of integrated appliances including oversized fridge, freezer and wine chiller. All three bedrooms are generous in size with fitted wardrobes, the master benefits from a luxurious five piece en suite bathroom with free standing bath, his and her sinks and a walk in shower, three feature windows offer a delightful outlook over the olive tree in the courtyard. You also have a modern shower room.