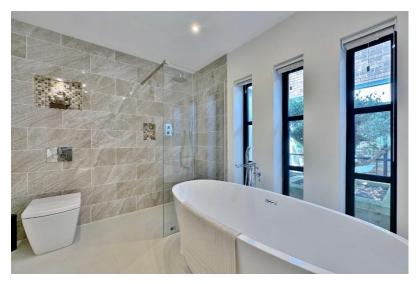

Floating concrete steps lead to the attractive entrance of this superb home, inside you have a large welcoming hallway with stunning central glass atrium housing a 150 year old olive tree. From the hallway a wooden slatted wall conceals a utility room and downstairs W.C. At the heart of this home you have an open plan living kitchen diner, separated by a media wall with feature fireplace, the lounge enjoys lovely views over the inner courtyard. A bespoke kitchen diner completes this area perfectly, with a comprehensive range of high quality wall and base units with Quartz work tops and a range of integrated appliances including oversized fridge, freezer and wine chiller. All three bedrooms are generous in size with fitted wardrobes, the master benefits from a luxurious five piece en suite bathroom with free standing bath, his and her sinks and a walk in shower, three feature windows offer a delightful outlook over the olive tree in the courtyard. You also have a modern shower room.