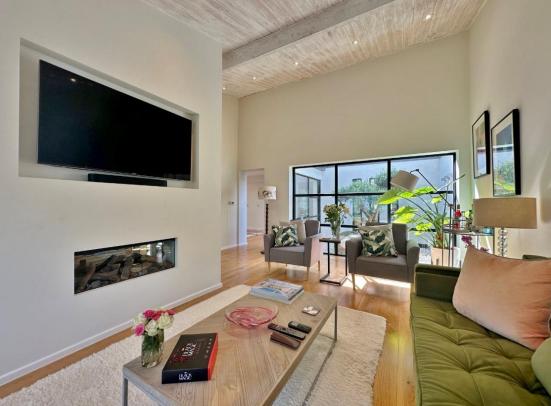

### Description

No expense has been spared in curating this lavish three double bedroom detached bungalow, nestled in the prestigious area of Gayton. Appointed to a superior specification throughout, spanning over 1800 square foot of open plan contemporary accommodation, which must be viewed to be appreciated in full.

Floating concrete steps lead to the attractive entrance of this superb home, inside you have a large welcoming hallway with stunning central glass atrium housing a 150 year old olive tree. From the hallway a wooden slatted wall conceals a utility room and downstairs W.C. At the heart of this home you have an open plan living kitchen diner, separated by a media wall with feature fireplace, the lounge enjoys lovely views over the inner courtyard. A bespoke kitchen diner completes this area perfectly, with a comprehensive range of high quality wall and base units with Quartz work tops and a range of integrated appliances including oversized fridge, freezer and wine chiller. All three bedrooms are generous in size with fitted wardrobes, the master benefits from a luxurious five piece en suite bathroom with free standing bath, his and her sinks and a walk in shower, three feature windows offer a delightful outlook over the olive tree in the courtyard. You also have a modern shower room.