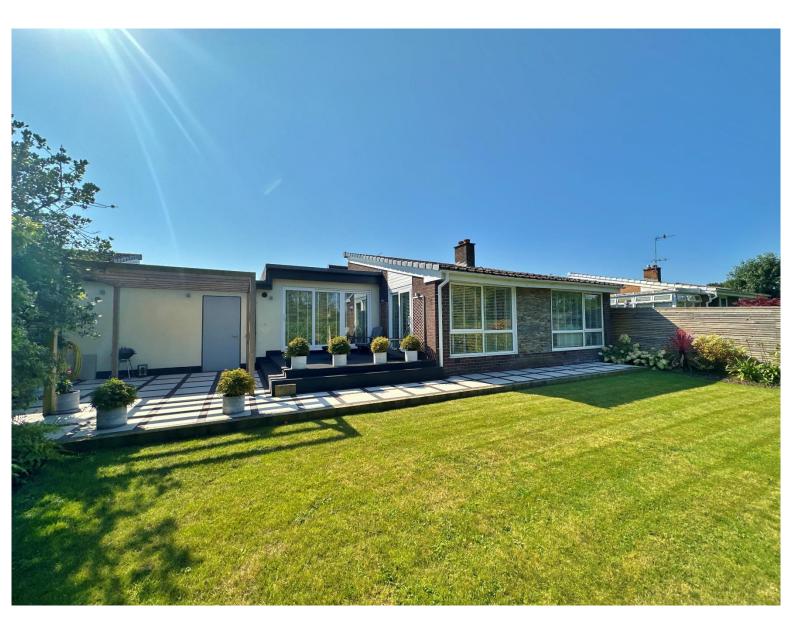

### Description

No expense has been spared in curating this lavish three double bedroom detached bungalow, nestled in the prestigious area of Gayton. Appointed to a superior specification throughout, spanning over 1800 square foot of open plan contemporary accommodation, which must be viewed to be appreciated in full.

Floating concrete steps lead to the attractive entrance of this superb home, inside you have a large welcoming hallway with stunning central glass atrium housing a 150 year old olive tree. From the hallway a wooden slatted wall conceals a utility room and downstairs W.C. At the heart of this home you have an open plan living kitchen diner, separated by a media wall with feature fireplace, the lounge enjoys lovely views over the inner courtyard. A bespoke kitchen diner completes this area perfectly, with a comprehensive range of high quality wall and base units with Quartz work tops and a range of integrated appliances including oversized fridge, freezer and wine chiller. All three bedrooms are generous in size with fitted wardrobes, the master benefits from a luxurious five piece en suite bathroom with free standing bath, his and her sinks and a walk in shower, three feature windows offer a delightful outlook over the olive tree in the courtyard. You also have a modern shower room.

The property has undergone a wealth of improvements including new electrics, heating and plumbing, flooring, insulation and replastering throughout. Externally you have an Indian sandstone driveway providing ample parking leading to an integral garage. Encapsulating this superb home perfectly are the professional landscaped gardens, with sweeping lawn, patio area with pergola and sun deck/BBQ area. The area is complimented with a variety of exotic plans and feather board fencing offering a high degree of privacy.