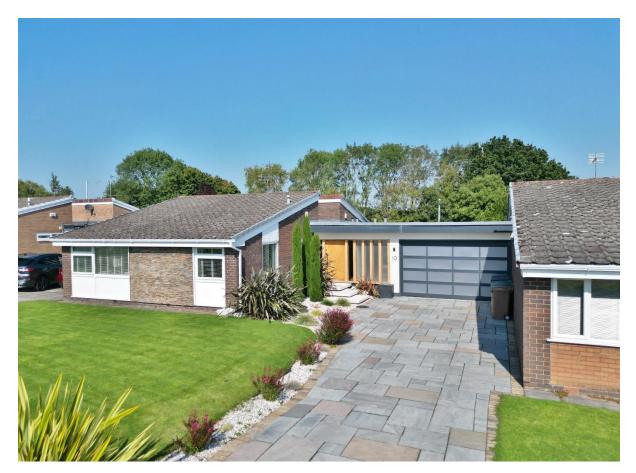

Floating concrete steps lead to the attractive entrance of this superb home, inside you have a large welcoming hallway with stunning central glass atrium housing a 150 year old olive tree. From the hallway a wooden slatted wall conceals a utility room and downstairs W.C. At the heart of this home you have an open plan living kitchen diner, separated by a media wall with feature fireplace, the lounge enjoys lovely views over the inner courtyard. A bespoke kitchen diner completes this area perfectly, with a comprehensive range of high quality wall and base units with Quartz work tops and a range of integrated appliances including oversized fridge, freezer and wine chiller. All three bedrooms are generous in size with fitted wardrobes, the master benefits from a luxurious five piece en suite bathroom with free standing bath, his and her sinks and a walk in shower, three feature windows offer a delightful outlook over the olive tree in the courtyard. You also have a modern shower room.

The property has undergone a wealth of improvements including new electrics, heating and plumbing, flooring, insulation and replastering throughout. Externally you have an Indian sandstone driveway providing ample parking leading to an integral garage. Encapsulating this superb home perfectly are the professional landscaped gardens, with sweeping lawn, patio area with pergola and sun deck/BBQ area. The area is complimented with a variety of exotic plans and feather board fencing offering a high degree of privacy.