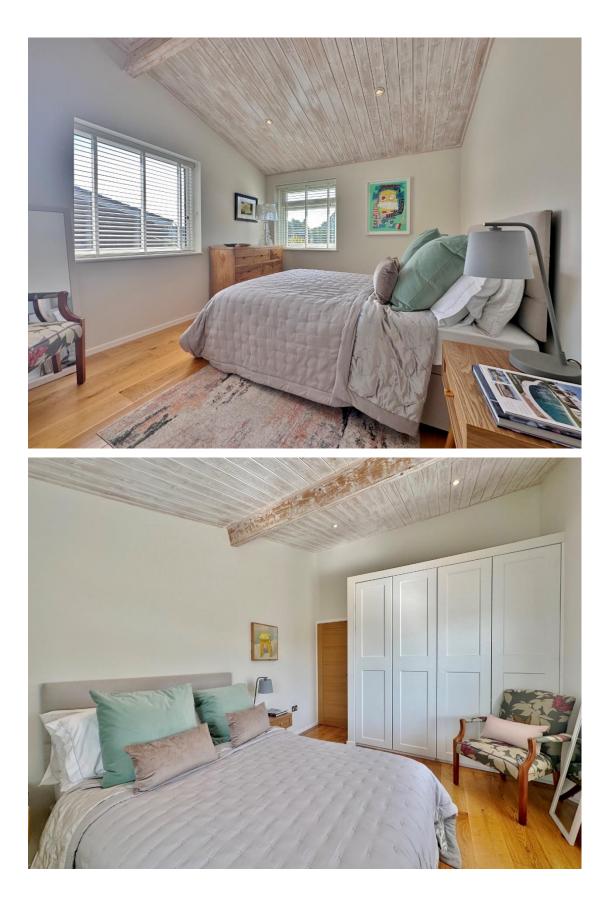

Floating concrete steps lead to the attractive entrance of this superb home, inside you have a large welcoming hallway with stunning central glass atrium housing a 150 year old olive tree. From the hallway a wooden slatted wall conceals a utility room and downstairs W.C. At the heart of this home you have an open plan living kitchen diner, separated by a media wall with feature fireplace, the lounge enjoys lovely views over the inner courtyard. A bespoke kitchen diner completes this area perfectly, with a comprehensive range of high quality wall and base units with Quartz work tops and a range of integrated appliances including oversized fridge, freezer and wine chiller. All three bedrooms are generous in size with fitted wardrobes, the master benefits from a luxurious five piece en suite bathroom with free standing bath, his and her sinks and a walk in shower, three feature windows offer a delightful outlook over the olive tree in the courtyard. You also have a modern shower room.