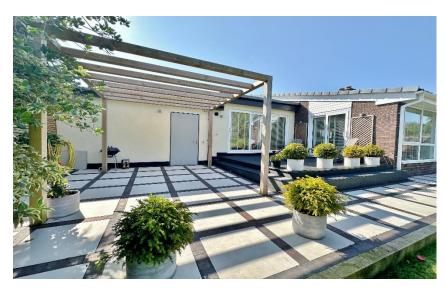

Floating concrete steps lead to the attractive entrance of this superb home, inside you have a large welcoming hallway with stunning central glass atrium housing a 150 year old olive tree. From the hallway a wooden slatted wall conceals a utility room and downstairs W.C. At the heart of this home you have an open plan living kitchen diner, separated by a media wall with feature fireplace, the lounge enjoys lovely views over the inner courtyard. A bespoke kitchen diner completes this area perfectly, with a comprehensive range of high quality wall and base units with Quartz work tops and a range of integrated appliances including oversized fridge, freezer and wine chiller. All three bedrooms are generous in size with fitted wardrobes, the master benefits from a luxurious five piece en suite bathroom with free standing bath, his and her sinks and a walk in shower, three feature windows offer a delightful outlook over the olive tree in the courtyard. You also have a modern shower room.

The property has undergone a wealth of improvements including new electrics, heating and plumbing, flooring, insulation and replastering throughout. Externally you have an Indian sandstone driveway providing ample parking leading to an integral garage. Encapsulating this superb home perfectly are the professional landscaped gardens, with sweeping lawn, patio area with pergola and sun deck/BBQ area. The area is complimented with a variety of exotic plans and feather board fencing offering a high degree of privacy.