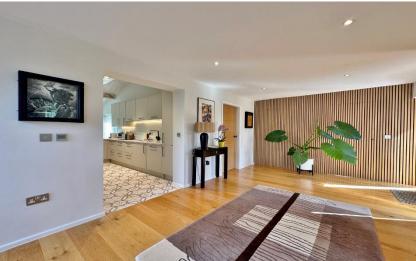

Floating concrete steps lead to the attractive entrance of this superb home, inside you have a large welcoming hallway with stunning central glass atrium housing a 150 year old olive tree. From the hallway a wooden slatted wall conceals a utility room and downstairs W.C. At the heart of this home you have an open plan living kitchen diner, separated by a media wall with feature fireplace, the lounge enjoys lovely views over the inner courtyard. A bespoke kitchen diner completes this area perfectly, with a comprehensive range of high quality wall and base units with Quartz work tops and a range of integrated appliances including oversized fridge, freezer and wine chiller. All three bedrooms are generous in size with fitted wardrobes, the master benefits from a luxurious five piece en suite bathroom with free standing bath, his and her sinks and a walk in shower, three feature windows offer a delightful outlook over the olive tree in the courtyard. You also have a modern shower room.