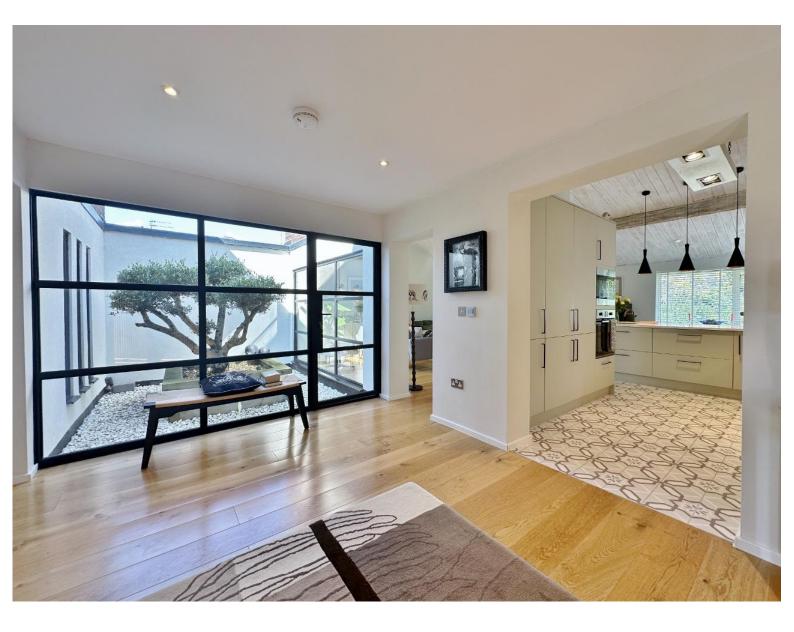

Floating concrete steps lead to the attractive entrance of this superb home, inside you have a large welcoming hallway with stunning central glass atrium housing a 150 year old olive tree. From the hallway a wooden slatted wall conceals a utility room and downstairs W.C. At the heart of this home you have an open plan living kitchen diner, separated by a media wall with feature fireplace, the lounge enjoys lovely views over the inner courtyard. A bespoke kitchen diner completes this area perfectly, with a comprehensive range of high quality wall and base units with Quartz work tops and a range of integrated appliances including oversized fridge, freezer and wine chiller. All three bedrooms are generous in size with fitted wardrobes, the master benefits from a luxurious five piece en suite bathroom with free standing bath, his and her sinks and a walk in shower, three feature windows offer a delightful outlook over the olive tree in the courtyard. You also have a modern shower room.