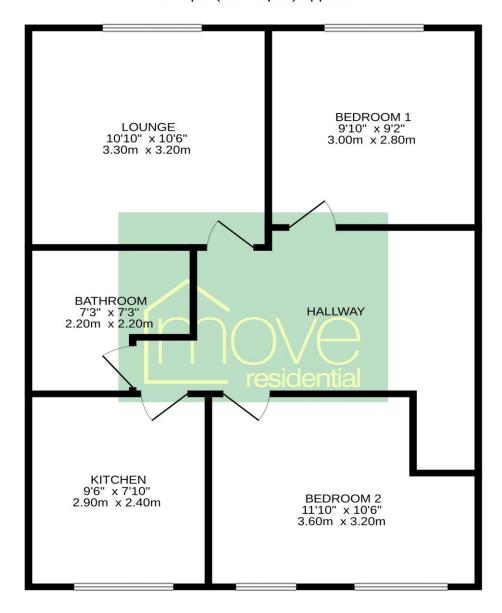

£155,000 - No Onward Chain

FIRST FLOOR 543 sq.ft. (50.4 sq.m.) approx.

TOTAL FLOOR AREA: 543 sq.ft. (50.4 sq.m.) approx.

Whilst every attempt has been made to ensure the accuracy of the floorplan contained here, measurements of doors, windows, rooms and any other Items are approximate and no responsibility is taken for any error, omission or mis-statement. This plan is for illustrative purposes only and should be used as such by any prospective purchaser. The services, systems and appliances shown have not been tested and no guarantee as to their operability or efficiency can be given.