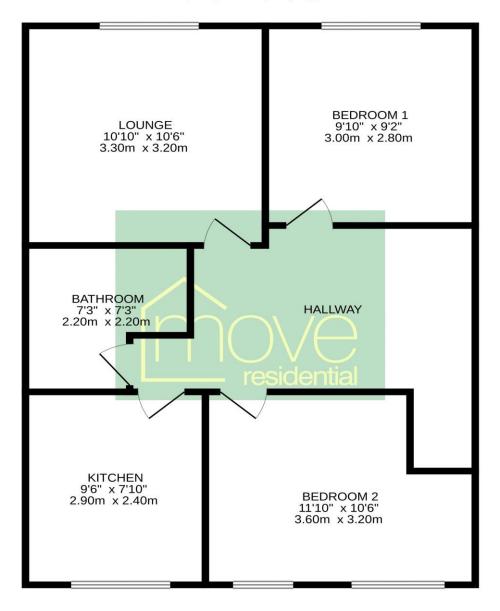

 $\pounds$ 159,000 – No Onward Chain

FIRST FLOOR 543 sq.ft. (50.4 sq.m.) approx.

#### TOTAL FLOOR AREA : 543 sq.ft. (50.4 sq.m.) approx.

Whilst every attempt has been made to ensure the accuracy of the floorplan contained here, measurements of doors, windows, nooms and any other items are approximate and no responsibility is taken for any error, omission or mis-statement. This plan is for illustrative purposes only and should be used as such by any prospective purchaser. The services, systems and appliances shown have not been tested and no guarantee as to their operability or efficiency can be given. Made with Metropix ©2024