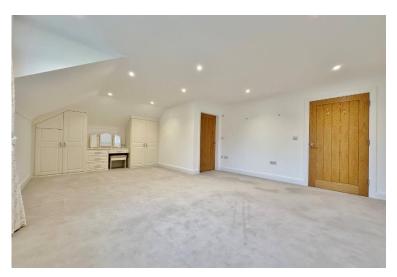

The apartment has been finished to an exemplary standard with a wealth of luxury finishing touches including underfloor heating. In brief you have a secure entry system into the communal entrance, a key code in the lift takes you directly into the apartments spacious hallway with two storage cupboards and a useful utility room/W.C. At the heart of this home you have a generous sized open plan living kitchen diner, with bi folding doors opening to a large balcony. The kitchen is of high quality comprising a comprehensive range of handless cabinetry, complimentary work tops and a range of appliances. A superb master suite offers a further set of bi-folding doors opening out onto the second balcony, with fitted wardrobes, impressive dressing room and en suite shower room. Two further sizeable double bedrooms with fitted furniture and enjoying en suite facilities. Completing this magnificent apartment you have a study and snug.