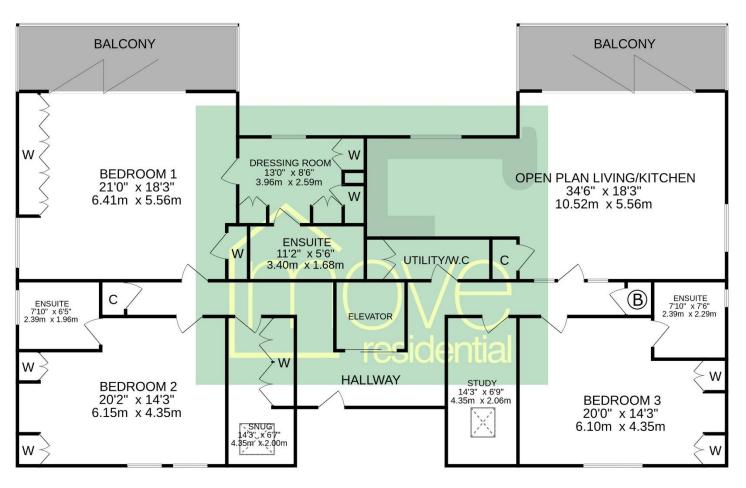

## Floor Plan

## PENTHOUSE APARTMENT

TOTAL FLOOR AREA: 2370 sq.ft. (220.2 sq.m.) approx.

Whilst every attempt has been made to ensure the accuracy of the floorplan contained here, measurements of doors, windows, rooms and any other items are approximate and no responsibility is taken for any error, omission or mis-statement. This pian is for illustrative purposes only and should be used as such by any prospective purchaser. The services, systems and appliances shown have not been tested and no guarantee as to their operability or efficiency can be given.

The apartment has been finished to an exemplary standard with a wealth of luxury finishing touches including underfloor heating. In brief you have a secure entry system into the communal entrance, a key code in the lift takes you directly into the apartments spacious hallway with two storage cupboards and a useful utility room/W.C. At the heart of this home you have a generous sized open plan living kitchen diner, with bi folding doors opening to a large balcony. The kitchen is of high quality comprising a comprehensive range of handless cabinetry, complimentary work tops and a range of appliances. A superb master suite offers a further set of bi-folding doors opening out onto the second balcony, with fitted wardrobes, impressive dressing room and en suite shower room. Two further sizeable double bedrooms with fitted furniture and enjoying en suite facilities. Completing this magnificent apartment you have a study and snug.