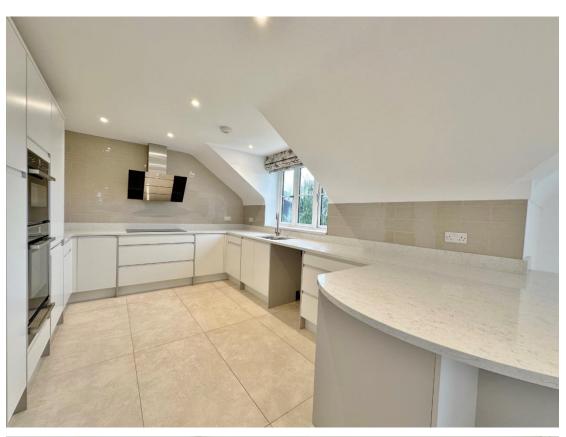

The apartment has been finished to an exemplary standard with a wealth of luxury finishing touches including underfloor heating. In brief you have a secure entry system into the communal entrance, a key code in the lift takes you directly into the apartments spacious hallway with two storage cupboards and a useful utility room/W.C. At the heart of this home you have a generous sized open plan living kitchen diner, with bi folding doors opening to a large balcony. The kitchen is of high quality comprising a comprehensive range of handless cabinetry, complimentary work tops and a range of appliances. A superb master suite offers a further set of bi-folding doors opening out onto the second balcony, with fitted wardrobes, impressive dressing room and en suite shower room. Two further sizeable double bedrooms with fitted furniture and enjoying en suite facilities. Completing this magnificent apartment you have a study and snug.