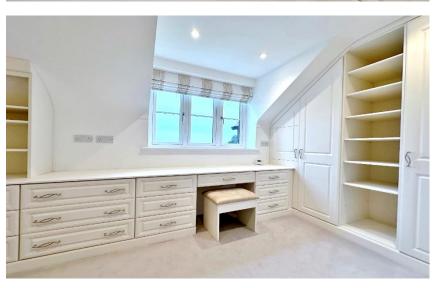

The apartment has been finished to an exemplary standard with a wealth of luxury finishing touches including underfloor heating. In brief you have a secure entry system into the communal entrance, a key code in the lift takes you directly into the apartments spacious hallway with two storage cupboards and a useful utility room/W.C. At the heart of this home you have a generous sized open plan living kitchen diner, with bi folding doors opening to a large balcony. The kitchen is of high quality comprising a comprehensive range of handless cabinetry, complimentary work tops and a range of appliances. A superb master suite offers a further set of bi-folding doors opening out onto the second balcony, with fitted wardrobes, impressive dressing room and en suite shower room. Two further sizeable double bedrooms with fitted furniture and enjoying en suite facilities. Completing this magnificent apartment you have a study and snug.