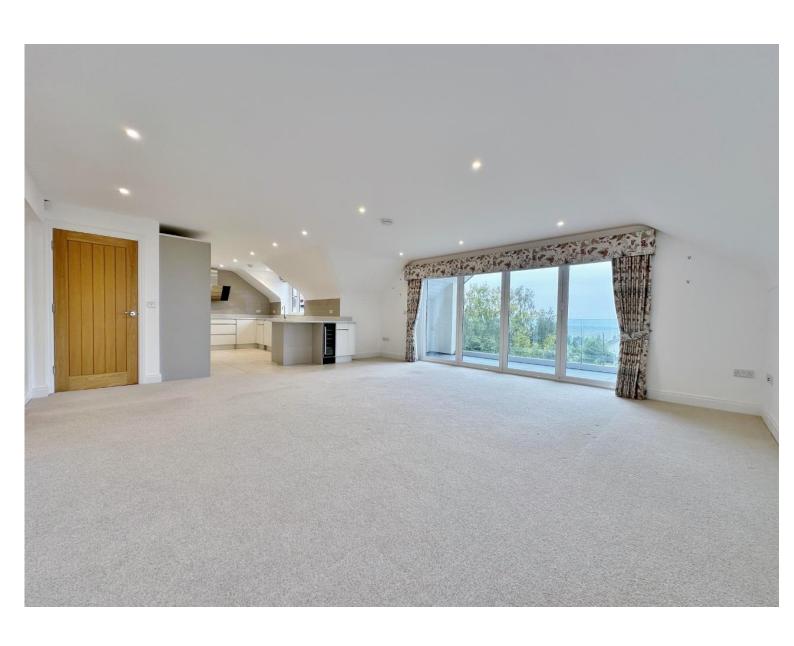

## Description

Lavish three double bedroom three bathroom penthouse apartment with two impressive south facing balconies enjoying sensational Estuary views. Arguably one of the most impressive apartments on the market, this superb home was earmarked to be two apartments but was constructed as one property spanning the whole of the top floor. Boasting over 2,300 square foot of living space and had the benefit of two parking spaces, and two adjoined double garages which currently is one large open space to house multiple vehicles.

The apartment has been finished to an exemplary standard with a wealth of luxury finishing touches including underfloor heating. In brief you have a secure entry system into the communal entrance, a key code in the lift takes you directly into the apartments spacious hallway with two storage cupboards and a useful utility room/W.C. At the heart of this home you have a generous sized open plan living kitchen diner, with bi folding doors opening to a large balcony. The kitchen is of high quality comprising a comprehensive range of handless cabinetry, complimentary work tops and a range of appliances. A superb master suite offers a further set of bi-folding doors opening out onto the second balcony, with fitted wardrobes, impressive dressing room and en suite shower room. Two further sizeable double bedrooms with fitted furniture and enjoying en suite facilities. Completing this magnificent apartment you have a study and snug.