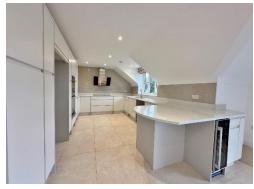

The apartment has been finished to an exemplary standard with a wealth of luxury finishing touches including underfloor heating. In brief you have a secure entry system into the communal entrance, a key code in the lift takes you directly into the apartments spacious hallway with two storage cupboards and a useful utility room/W.C. At the heart of this home you have a generous sized open plan living kitchen diner, with bi folding doors opening to a large balcony. The kitchen is of high quality comprising a comprehensive range of handless cabinetry, complimentary work tops and a range of appliances. A superb master suite offers a further set of bi-folding doors opening out onto the second balcony, with fitted wardrobes, impressive dressing room and en suite shower room. Two further sizeable double bedrooms with fitted furniture and enjoying en suite facilities. Completing this magnificent apartment you have a study and snug.