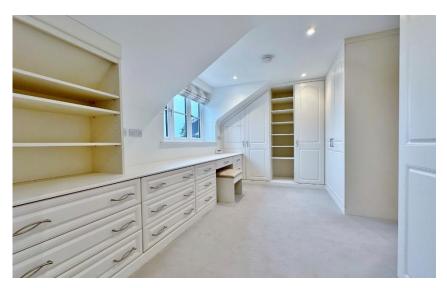

The apartment has been finished to an exemplary standard with a wealth of luxury finishing touches including underfloor heating. In brief you have a secure entry system into the communal entrance, a key code in the lift takes you directly into the apartments spacious hallway with two storage cupboards and a useful utility room/W.C. At the heart of this home you have a generous sized open plan living kitchen diner, with bi folding doors opening to a large balcony. The kitchen is of high quality comprising a comprehensive range of handless cabinetry, complimentary work tops and a range of appliances. A superb master suite offers a further set of bi-folding doors opening out onto the second balcony, with fitted wardrobes, impressive dressing room and en suite shower room. Two further sizeable double bedrooms with fitted furniture and enjoying en suite facilities. Completing this magnificent apartment you have a study and snug.