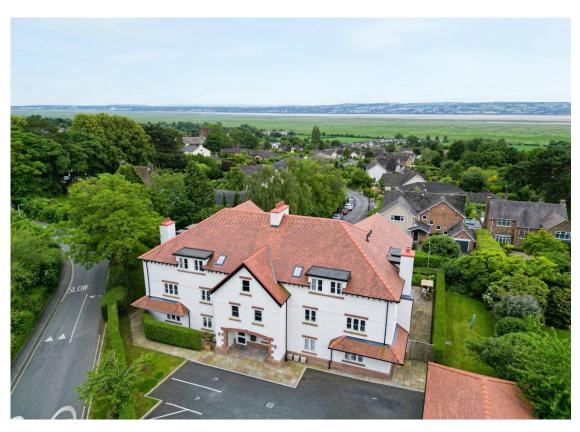

# Thursaston Road, Lower Heswall, Wirral CH60 4SA

- Lavish Three Bedroom Three Bathroom Penthouse Apartment
- Meticulously Designed to the Highest Specifications Throughout
- Positioned to Enjoy Superb Estuary Views with Two Large Balconies
- Impressive Open Plan Living Kitchen Diner with Bi-Folds to the Balcony
- Two Further Bedrooms Both with Fitted Furniture and En Suite Facilities
- Occupying the Whole of the Top Floor Spanning Over 2,300 Sq Ft
- Lift Access into Apartment, Two Parking Spaces and a Four Car Garage
- Hallway with Two Storage Cupboards , Utility/W.C, Study and Snug
- Master Bedroom with Dressing Room, En Suite and Bi-Folds to the Balcony
- Closer Inspection Essential to Fully Appreciate the Size of this Superb Home

## Description

Lavish three double bedroom three bathroom penthouse apartment with two impressive south facing balconies enjoying sensational Estuary views. Arguably one of the most impressive apartments on the market, this superb home was earmarked to be two apartments but was constructed as one property spanning the whole of the top floor. Boasting over 2,300 square foot of living space and had the benefit of two parking spaces, and two adjoined double garages which currently is one large open space to house multiple vehicles.

An enviable location nestled in the prestigious area of Lower Heswall. With excellent local amenities, thriving community spirit and easy access throughout Wirral, Chester and Liverpool. Heswall is a town with its own unique charm, bustling with local boutique shops, cafes and beauty salons, there are superb recreational facilities close by including Heswall Football Club, Gold Course, Tennis and Squash Club.