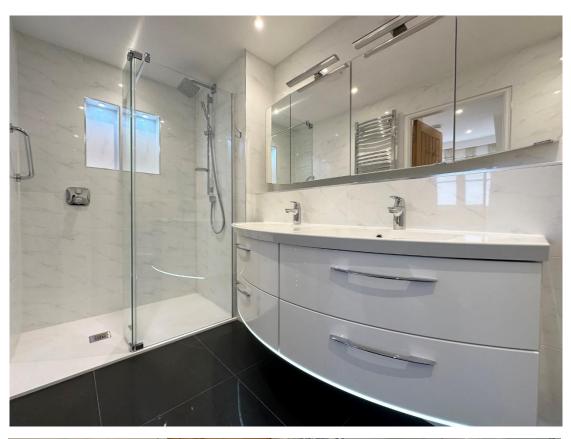

The apartment has been finished to an exemplary standard with a wealth of luxury finishing touches including underfloor heating. In brief you have a secure entry system into the communal entrance, a key code in the lift takes you directly into the apartments spacious hallway with two storage cupboards and a useful utility room/W.C. At the heart of this home you have a generous sized open plan living kitchen diner, with bi folding doors opening to a large balcony. The kitchen is of high quality comprising a comprehensive range of handless cabinetry, complimentary work tops and a range of appliances. A superb master suite offers a further set of bi-folding doors opening out onto the second balcony, with fitted wardrobes, impressive dressing room and en suite shower room. Two further sizeable double bedrooms with fitted furniture and enjoying en suite facilities. Completing this magnificent apartment you have a study and snug.