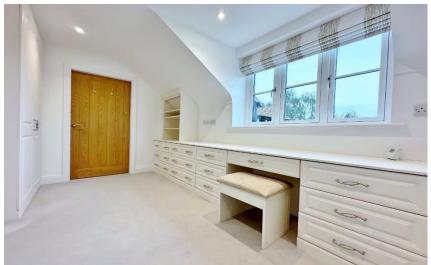

The apartment has been finished to an exemplary standard with a wealth of luxury finishing touches including underfloor heating. In brief you have a secure entry system into the communal entrance, a key code in the lift takes you directly into the apartments spacious hallway with two storage cupboards and a useful utility room/W.C. At the heart of this home you have a generous sized open plan living kitchen diner, with bi folding doors opening to a large balcony. The kitchen is of high quality comprising a comprehensive range of handless cabinetry, complimentary work tops and a range of appliances. A superb master suite offers a further set of bi-folding doors opening out onto the second balcony, with fitted wardrobes, impressive dressing room and en suite shower room. Two further sizeable double bedrooms with fitted furniture and enjoying en suite facilities. Completing this magnificent apartment you have a study and snug.