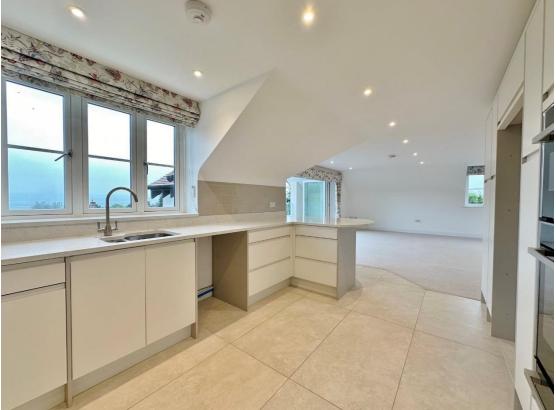

## Description

Lavish three double bedroom three bathroom penthouse apartment with two impressive south facing balconies enjoying sensational Estuary views. Arguably one of the most impressive apartments on the market, this superb home was earmarked to be two apartments but was constructed as one property spanning the whole of the top floor. Boasting over 2,300 square foot of living space and had the benefit of two parking spaces, and two adjoined double garages which currently is one large open space to house multiple vehicles.

The apartment has been finished to an exemplary standard with a wealth of luxury finishing touches including underfloor heating. In brief you have a secure entry system into the communal entrance, a key code in the lift takes you directly into the apartments spacious hallway with two storage cupboards and a useful utility room/W.C. At the heart of this home you have a generous sized open plan living kitchen diner, with bi folding doors opening to a large balcony. The kitchen is of high quality comprising a comprehensive range of handless cabinetry, complimentary work tops and a range of appliances. A superb master suite offers a further set of bi-folding doors opening out onto the second balcony, with fitted wardrobes, impressive dressing room and en suite shower room. Two further sizeable double bedrooms with fitted furniture and enjoying en suite facilities. Completing this magnificent apartment you have a study and snug.