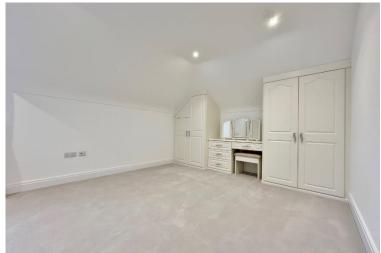

The apartment has been finished to an exemplary standard with a wealth of luxury finishing touches including underfloor heating. In brief you have a secure entry system into the communal entrance, a key code in the lift takes you directly into the apartments spacious hallway with two storage cupboards and a useful utility room/W.C. At the heart of this home you have a generous sized open plan living kitchen diner, with bi folding doors opening to a large balcony. The kitchen is of high quality comprising a comprehensive range of handless cabinetry, complimentary work tops and a range of appliances. A superb master suite offers a further set of bi-folding doors opening out onto the second balcony, with fitted wardrobes, impressive dressing room and en suite shower room. Two further sizeable double bedrooms with fitted furniture and enjoying en suite facilities. Completing this magnificent apartment you have a study and snug.