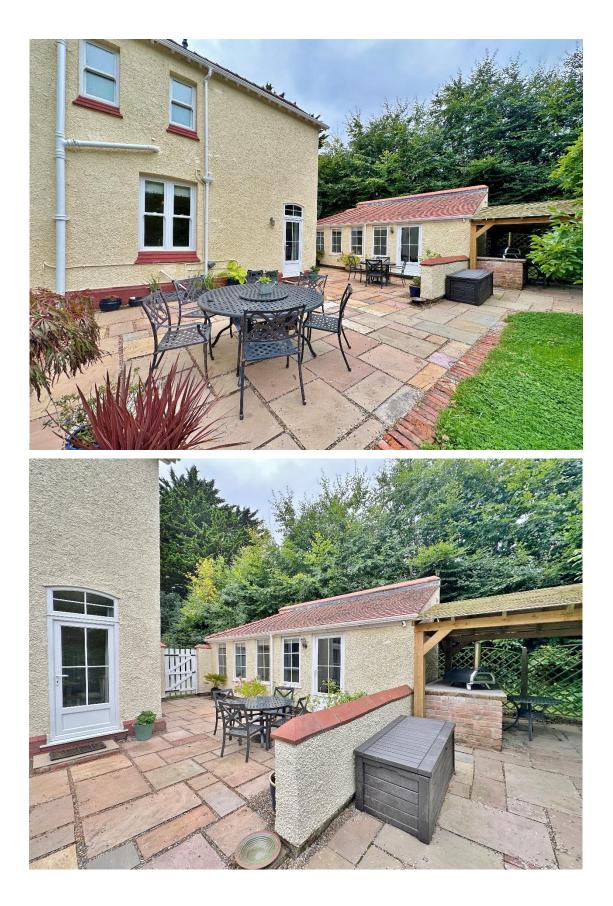

In brief you have a welcoming hallway, with original Edwardian tiled floor and downstairs W.C. Generous sized lounge with bay window and feature AGA multifuel burner built into a recess with seating. Dining room with further bay window and feature fireplace and a study/snug. Completing the ground floor you have a well fitted kitchen comprising a range of wall and base units with complimentary Quartz work tops and integrated appliances including a coffee machine, combi microwave, washing machine, tumble dryer and other Fisher Paykel appliances. To the first floor you have a large master bedroom with en suite shower room, three further good sized bedrooms, snug/nursery and a modern four piece family bathroom. A Bosch combi boiler is located in the loft accessed via pull down ladders from the landing.

Set back from the road with a long driveway leading to a large detached garage with boarded loft space, behind this you have a detached home office/annexe with wet room, a useful space with power, heating and light. The grounds encapsulate this home perfectly, generous in size with sweeping lawns, patio areas with pizza area/gazebo with log stores, the garden is flanked by mature trees and shrubs. Willaston is a delightful semi rural area with local transport links taking you into the neighbouring towns of Neston, Parkgate and throughout the Wirral. With Hooton Train Station a short distance away offering parking and fast links through to Liverpool and Chester along with the M53 and M56 motorways being within easy reach. Local shops and amenities can be found within Willaston, including a delicatessen, cafés, bakery and gift shop. You also have a wide selection of sporting facilities nearby including the well-known Parkgate Club which also offers cricket, tennis and hockey, Wirral rugby club at Clatterbridge and several golf courses locally including Royal Liverpool and Heswall. Schooling is well catered for with primary schools in Neston, Willaston, Thornton Hough and Heswall and a choice of both state and private secondary schools nearby including West Kirby, Calday and Wirral Grammar, Birkenhead and The King's and Queen's Schools in Chester.