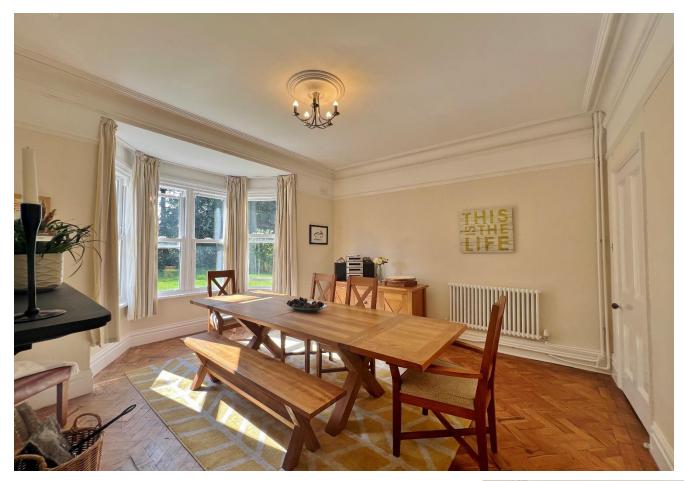

In brief you have a welcoming hallway, with original Edwardian tiled floor and downstairs W.C. Generous sized lounge with bay window and feature AGA multifuel burner built into a recess with seating. Dining room with further bay window and feature fireplace and a study/snug. Completing the ground floor you have a well fitted kitchen comprising a range of wall and base units with complimentary Quartz work tops and integrated appliances including a coffee machine, combi microwave, washing machine, tumble dryer and other Fisher Paykel appliances. To the first floor you have a large master bedroom with en suite shower room, three further good sized bedrooms, snug/nursery and a modern four piece family bathroom. A Bosch combi boiler is located in the loft accessed via pull down ladders from the landing.