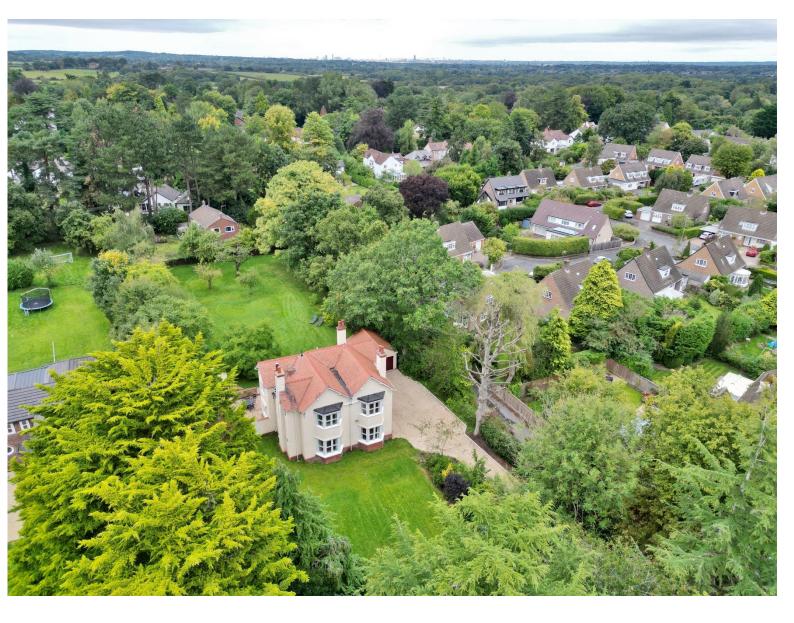

Set back from the road with a long driveway leading to a large detached garage with boarded loft space, behind this you have a detached home office/annexe with wet room, a useful space with power, heating and light. The grounds encapsulate this home perfectly, generous in size with sweeping lawns, patio areas with pizza area/gazebo with log stores, the garden is flanked by mature trees and shrubs. Willaston is a delightful semi rural area with local transport links taking you into the neighbouring towns of Neston, Parkgate and throughout the Wirral. With Hooton Train Station a short distance away offering parking and fast links through to Liverpool and Chester along with the M53 and M56 motorways being within easy reach. Local shops and amenities can be found within Willaston, including a delicatessen, cafés, bakery and gift shop. You also have a wide selection of sporting facilities nearby including the well-known Parkgate Club which also offers cricket, tennis and hockey, Wirral rugby club at Clatterbridge and several golf courses locally including Royal Liverpool and Heswall. Schooling is well catered for with primary schools in Neston, Willaston, Thornton Hough and Heswall and a choice of both state and private secondary schools nearby including West Kirby, Calday and Wirral Grammar, Birkenhead and The King's and Queen's Schools in Chester.