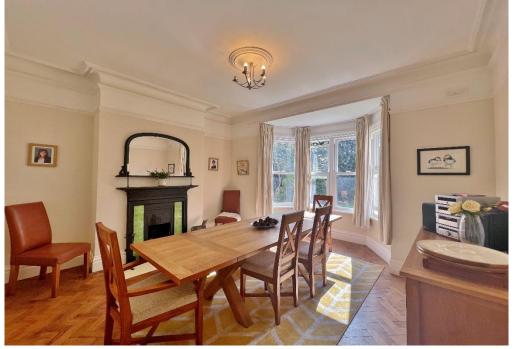

In brief you have a welcoming hallway, with original Edwardian tiled floor and downstairs W.C. Generous sized lounge with bay window and feature AGA multifuel burner built into a recess with seating. Dining room with further bay window and feature fireplace and a study/snug. Completing the ground floor you have a well fitted kitchen comprising a range of wall and base units with complimentary Quartz work tops and integrated appliances including a coffee machine, combi microwave, washing machine, tumble dryer and other Fisher Paykel appliances. To the first floor you have a large master bedroom with en suite shower room, three further good sized bedrooms, snug/nursery and a modern four piece family bathroom. A Bosch combi boiler is located in the loft accessed via pull down ladders from the landing.