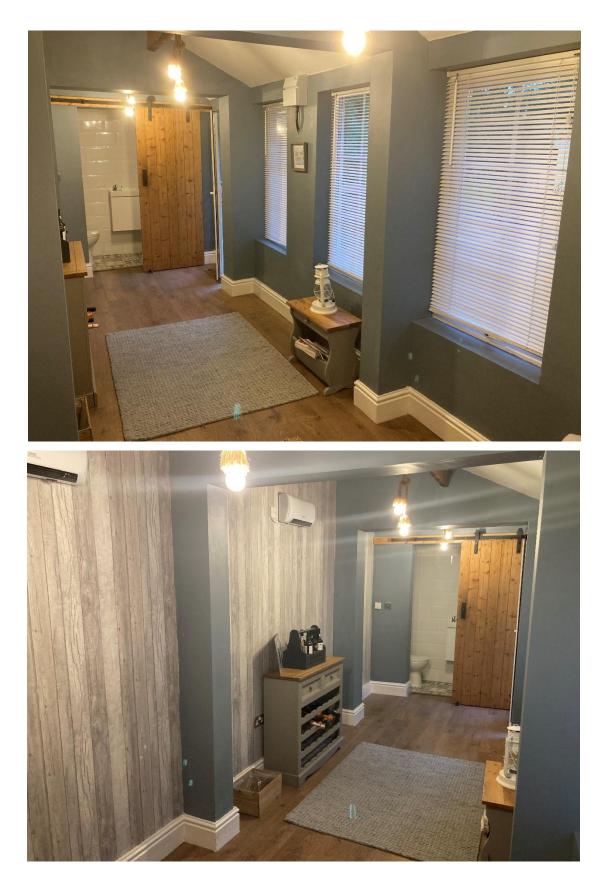

In brief you have a welcoming hallway, with original Edwardian tiled floor and downstairs W.C. Generous sized lounge with bay window and feature AGA multifuel burner built into a recess with seating. Dining room with further bay window and feature fireplace and a study/snug. Completing the ground floor you have a well fitted kitchen comprising a range of wall and base units with complimentary Quartz work tops and integrated appliances including a coffee machine, combi microwave, washing machine, tumble dryer and other Fisher Paykel appliances. To the first floor you have a large master bedroom with en suite shower room, three further good sized bedrooms, snug/nursery and a modern four piece family bathroom. A Bosch combi boiler is located in the loft accessed via pull down ladders from the landing.