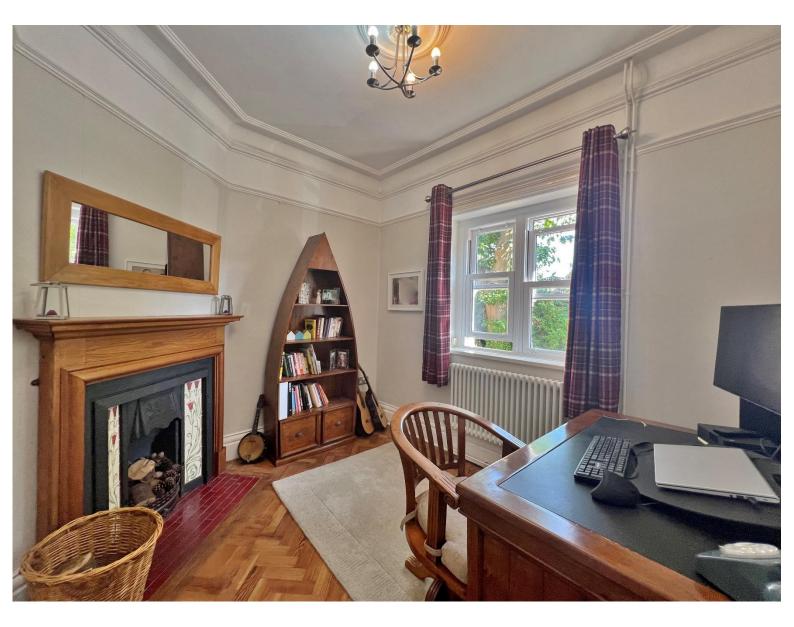

In brief you have a welcoming hallway, with original Edwardian tiled floor and downstairs W.C. Generous sized lounge with bay window and feature AGA multifuel burner built into a recess with seating. Dining room with further bay window and feature fireplace and a study/snug. Completing the ground floor you have a well fitted kitchen comprising a range of wall and base units with complimentary Quartz work tops and integrated appliances including a coffee machine, combi microwave, washing machine, tumble dryer and other Fisher Paykel appliances. To the first floor you have a large master bedroom with en suite shower room, three further good sized bedrooms, snug/nursery and a modern four piece family bathroom. A Bosch combi boiler is located in the loft accessed via pull down ladders from the landing.