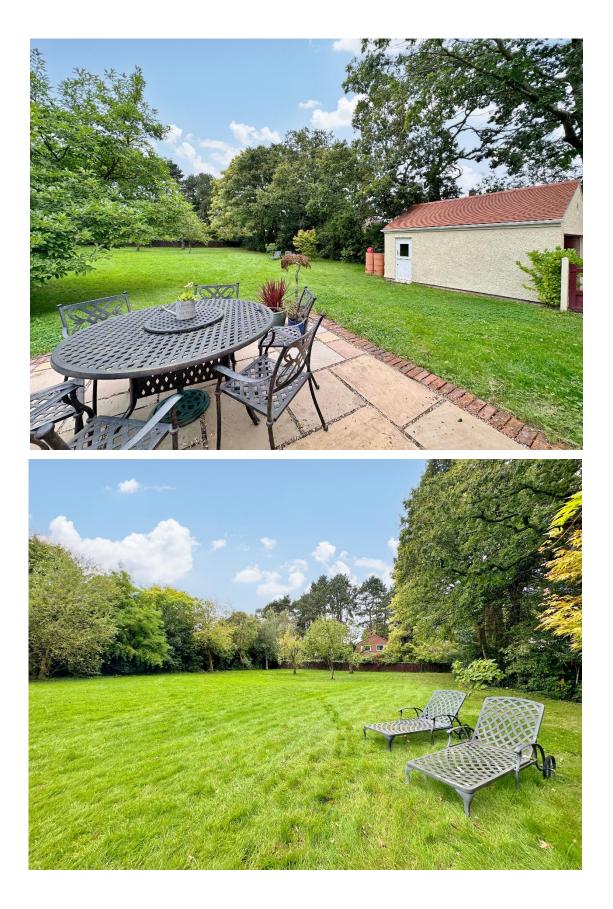

Set back from the road with a long driveway leading to a large detached garage with boarded loft space, behind this you have a detached home office/annexe with wet room, a useful space with power, heating and light. The grounds encapsulate this home perfectly, generous in size with sweeping lawns, patio areas with pizza area/gazebo with log stores, the garden is flanked by mature trees and shrubs. Willaston is a delightful semi rural area with local transport links taking you into the neighbouring towns of Neston, Parkgate and throughout the Wirral. With Hooton Train Station a short distance away offering parking and fast links through to Liverpool and Chester along with the M53 and M56 motorways being within easy reach. Local shops and amenities can be found within Willaston, including a delicatessen, cafés, bakery and gift shop. You also have a wide selection of sporting facilities nearby including the well-known Parkgate Club which also offers cricket, tennis and hockey, Wirral rugby club at Clatterbridge and several golf courses locally including Royal Liverpool and Heswall. Schooling is well catered for with primary schools in Neston, Willaston, Thornton Hough and Heswall and a choice of both state and private secondary schools nearby including West Kirby, Calday and Wirral Grammar, Birkenhead and The King's and Queen's Schools in Chester.