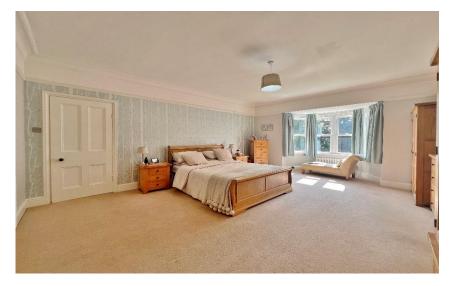

In brief you have a welcoming hallway, with original Edwardian tiled floor and downstairs W.C. Generous sized lounge with bay window and feature AGA multifuel burner built into a recess with seating. Dining room with further bay window and feature fireplace and a study/snug. Completing the ground floor you have a well fitted kitchen comprising a range of wall and base units with complimentary Quartz work tops and integrated appliances including a coffee machine, combi microwave, washing machine, tumble dryer and other Fisher Paykel appliances. To the first floor you have a large master bedroom with en suite shower room, three further good sized bedrooms, snug/nursery and a modern four piece family bathroom. A Bosch combi boiler is located in the loft accessed via pull down ladders from the landing.