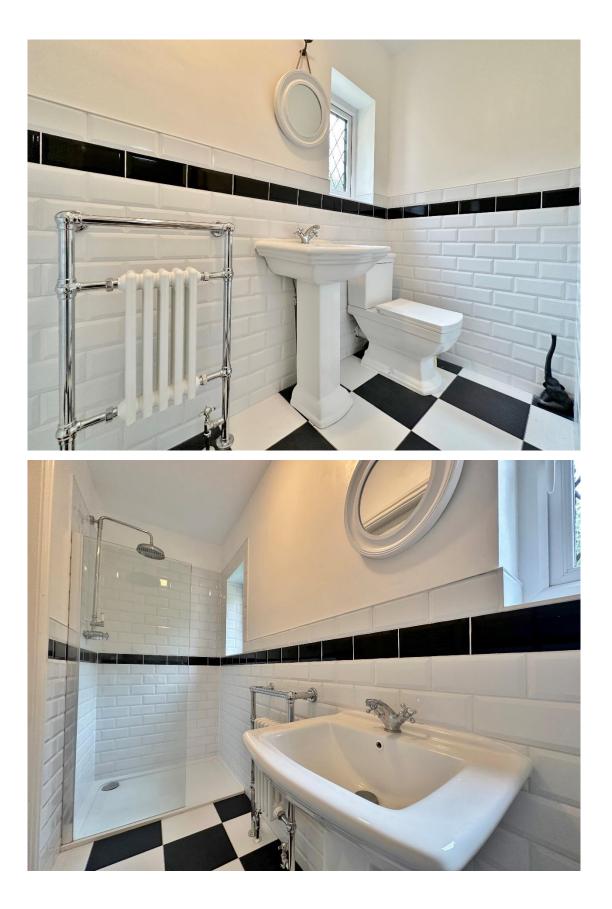

In brief you have a welcoming hallway, with original Edwardian tiled floor and downstairs W.C. Generous sized lounge with bay window and feature AGA multifuel burner built into a recess with seating. Dining room with further bay window and feature fireplace and a study/snug. Completing the ground floor you have a well fitted kitchen comprising a range of wall and base units with complimentary Quartz work tops and integrated appliances including a coffee machine, combi microwave, washing machine, tumble dryer and other Fisher Paykel appliances. To the first floor you have a large master bedroom with en suite shower room, three further good sized bedrooms, snug/nursery and a modern four piece family bathroom. A Bosch combi boiler is located in the loft accessed via pull down ladders from the landing.