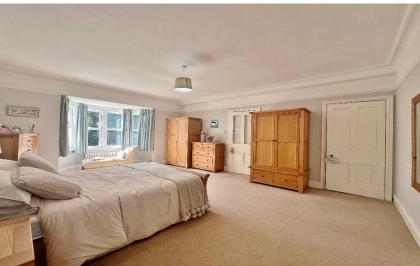

In brief you have a welcoming hallway, with original Edwardian tiled floor and downstairs W.C. Generous sized lounge with bay window and feature AGA multifuel burner built into a recess with seating. Dining room with further bay window and feature fireplace and a study/snug. Completing the ground floor you have a well fitted kitchen comprising a range of wall and base units with complimentary Quartz work tops and integrated appliances including a coffee machine, combi microwave, washing machine, tumble dryer and other Fisher Paykel appliances. To the first floor you have a large master bedroom with en suite shower room, three further good sized bedrooms, snug/nursery and a modern four piece family bathroom. A Bosch combi boiler is located in the loft accessed via pull down ladders from the landing.