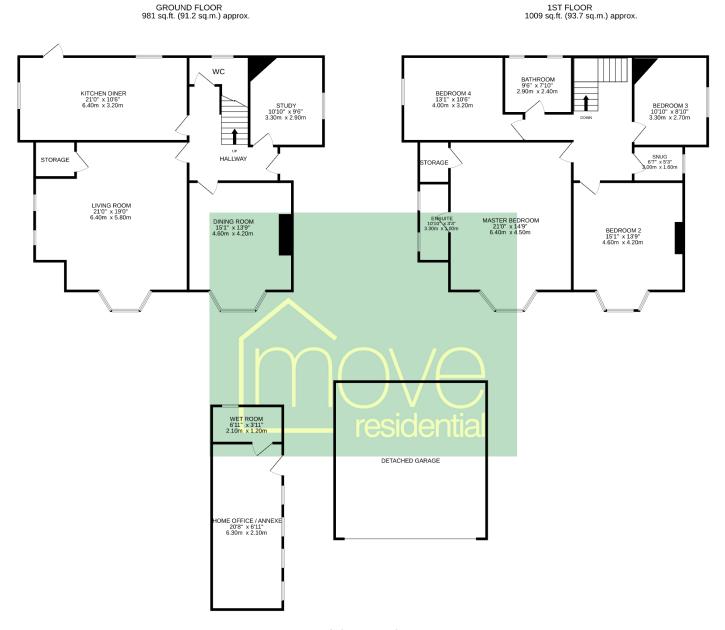

In brief you have a welcoming hallway, with original Edwardian tiled floor and downstairs W.C. Generous sized lounge with bay window and feature AGA multifuel burner built into a recess with seating. Dining room with further bay window and feature fireplace and a study/snug. Completing the ground floor you have a well fitted kitchen comprising a range of wall and base units with complimentary Quartz work tops and integrated appliances including a coffee machine, combi microwave, washing machine, tumble dryer and other Fisher Paykel appliances. To the first floor you have a large master bedroom with en suite shower room, three further good sized bedrooms, snug/nursery and a modern four piece family bathroom. A Bosch combi boiler is located in the loft accessed via pull down ladders from the landing.

Set back from the road with a long driveway leading to a large detached garage with boarded loft space, behind this you have a detached home office/annexe with wet room, a useful space with power, heating and light. The grounds encapsulate this home perfectly, generous in size with sweeping lawns, patio areas with pizza area/gazebo with log stores, the garden is flanked by mature trees and shrubs. Willaston is a delightful semi rural area with local transport links taking you into the neighbouring towns of Neston, Parkgate and throughout the Wirral. With Hooton Train Station a short distance away offering parking and fast links through to Liverpool and Chester along with the M53 and M56 motorways being within easy reach. Local shops and amenities can be found within Willaston, including a delicatessen, cafés, bakery and gift shop. You also have a wide selection of sporting facilities nearby including the well-known Parkgate Club which also offers cricket, tennis and hockey, Wirral rugby club at Clatterbridge and several golf courses locally including Royal Liverpool and Heswall. Schooling is well catered for with primary schools in Neston, Willaston, Thornton Hough and Heswall and a choice of both state and private secondary schools nearby including West Kirby, Calday and Wirral Grammar, Birkenhead and The King's and Queen's Schools in Chester.

#### TOTAL FLOOR AREA : 2154sq.ft. (200.1 sq.m.) approx.

Whilst every attempt has been made to ensure the accuracy of the floorplan contained here, measurements of doors, windows, rooms and any other items are approximate and no responsibility is taken for any error, omission or mis-statement. This plan is for illustrative purposes only and should be used as such by any prospective purchaser. The services, systems and appliances shown have not been tested and no guarantee as to their operability or efficiency can be given. Made with Metropix ©2024