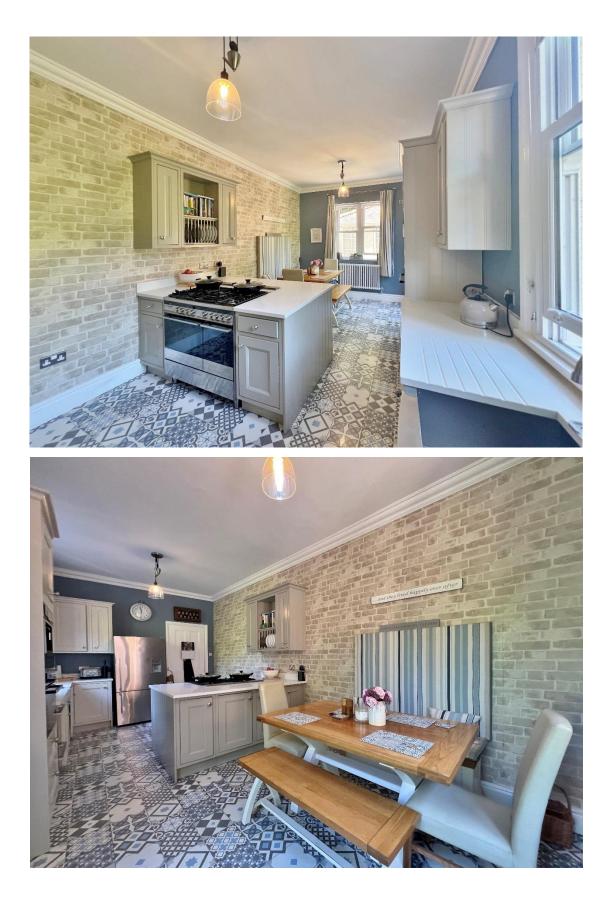

In brief you have a welcoming hallway, with original Edwardian tiled floor and downstairs W.C. Generous sized lounge with bay window and feature AGA multifuel burner built into a recess with seating. Dining room with further bay window and feature fireplace and a study/snug. Completing the ground floor you have a well fitted kitchen comprising a range of wall and base units with complimentary Quartz work tops and integrated appliances including a coffee machine, combi microwave, washing machine, tumble dryer and other Fisher Paykel appliances. To the first floor you have a large master bedroom with en suite shower room, three further good sized bedrooms, snug/nursery and a modern four piece family bathroom. A Bosch combi boiler is located in the loft accessed via pull down ladders from the landing.