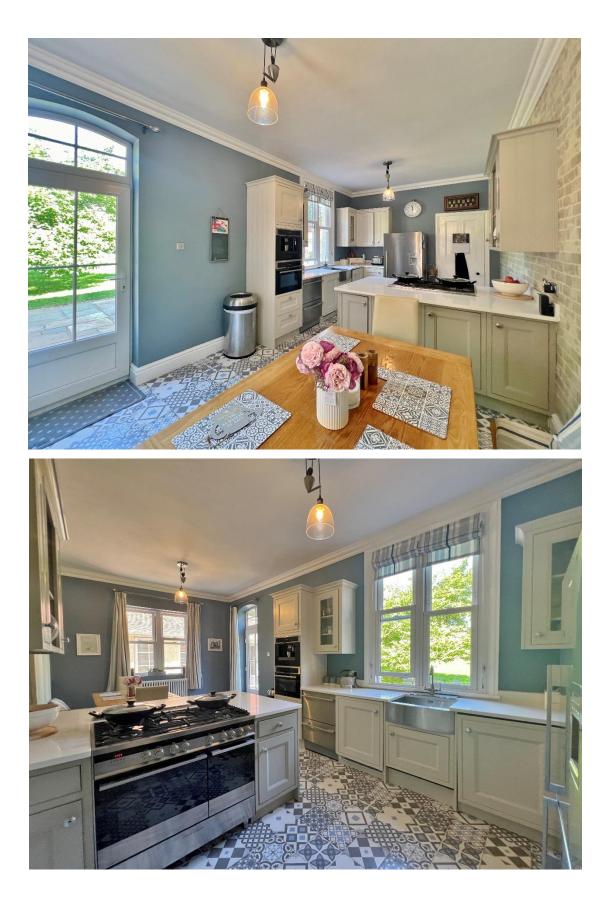

In brief you have a welcoming hallway, with original Edwardian tiled floor and downstairs W.C. Generous sized lounge with bay window and feature AGA multifuel burner built into a recess with seating. Dining room with further bay window and feature fireplace and a study/snug. Completing the ground floor you have a well fitted kitchen comprising a range of wall and base units with complimentary Quartz work tops and integrated appliances including a coffee machine, combi microwave, washing machine, tumble dryer and other Fisher Paykel appliances. To the first floor you have a large master bedroom with en suite shower room, three further good sized bedrooms, snug/nursery and a modern four piece family bathroom. A Bosch combi boiler is located in the loft accessed via pull down ladders from the landing.