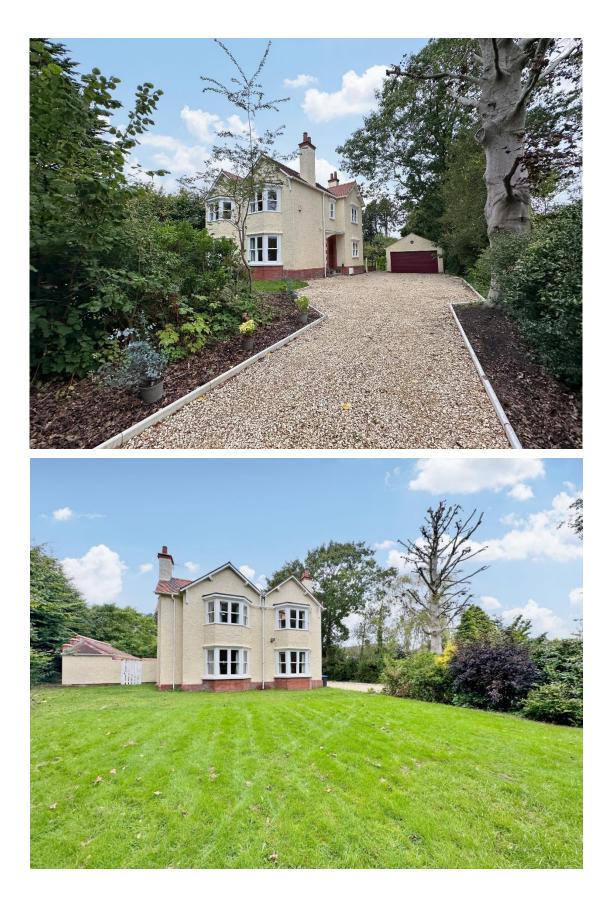

Set back from the road with a long driveway leading to a large detached garage with boarded loft space, behind this you have a detached home office/annexe with wet room, a useful space with power, heating and light. The grounds encapsulate this home perfectly, generous in size with sweeping lawns, patio areas with pizza area/gazebo with log stores, the garden is flanked by mature trees and shrubs. Willaston is a delightful semi rural area with local transport links taking you into the neighbouring towns of Neston, Parkgate and throughout the Wirral. With Hooton Train Station a short distance away offering parking and fast links through to Liverpool and Chester along with the M53 and M56 motorways being within easy reach. Local shops and amenities can be found within Willaston, including a delicatessen, cafés, bakery and gift shop. You also have a wide selection of sporting facilities nearby including the well-known Parkgate Club which also offers cricket, tennis and hockey, Wirral rugby club at Clatterbridge and several golf courses locally including Royal Liverpool and Heswall. Schooling is well catered for with primary schools in Neston, Willaston, Thornton Hough and Heswall and a choice of both state and private secondary schools nearby including West Kirby, Calday and Wirral Grammar, Birkenhead and The King's and Queen's Schools in Chester.