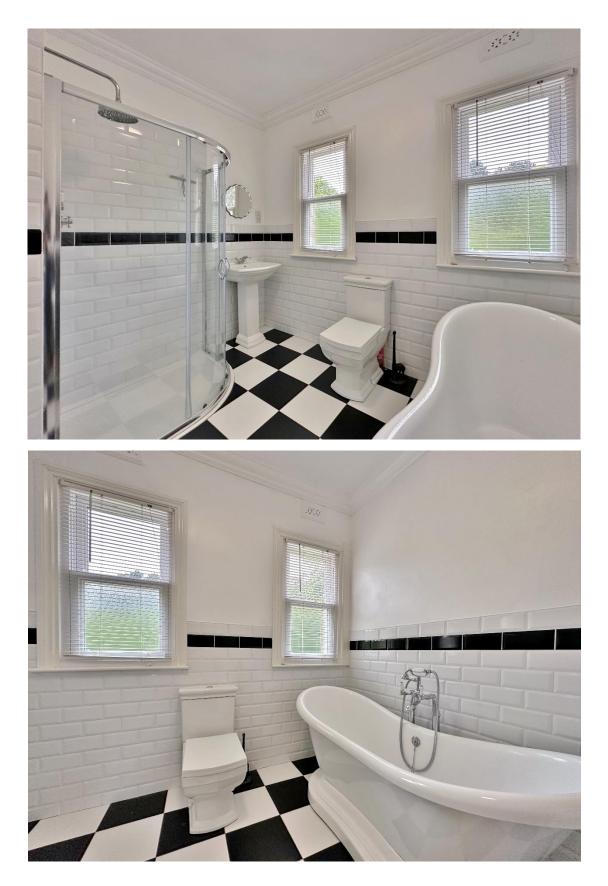

In brief you have a welcoming hallway, with original Edwardian tiled floor and downstairs W.C. Generous sized lounge with bay window and feature AGA multifuel burner built into a recess with seating. Dining room with further bay window and feature fireplace and a study/snug. Completing the ground floor you have a well fitted kitchen comprising a range of wall and base units with complimentary Quartz work tops and integrated appliances including a coffee machine, combi microwave, washing machine, tumble dryer and other Fisher Paykel appliances. To the first floor you have a large master bedroom with en suite shower room, three further good sized bedrooms, snug/nursery and a modern four piece family bathroom. A Bosch combi boiler is located in the loft accessed via pull down ladders from the landing.