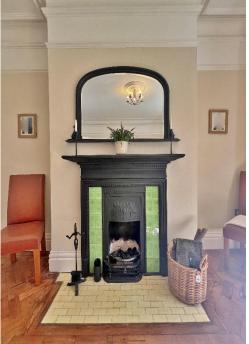

In brief you have a welcoming hallway, with original Edwardian tiled floor and downstairs W.C. Generous sized lounge with bay window and feature AGA multifuel burner built into a recess with seating. Dining room with further bay window and feature fireplace and a study/snug. Completing the ground floor you have a well fitted kitchen comprising a range of wall and base units with complimentary Quartz work tops and integrated appliances including a coffee machine, combi microwave, washing machine, tumble dryer and other Fisher Paykel appliances. To the first floor you have a large master bedroom with en suite shower room, three further good sized bedrooms, snug/nursery and a modern four piece family bathroom. A Bosch combi boiler is located in the loft accessed via pull down ladders from the landing.