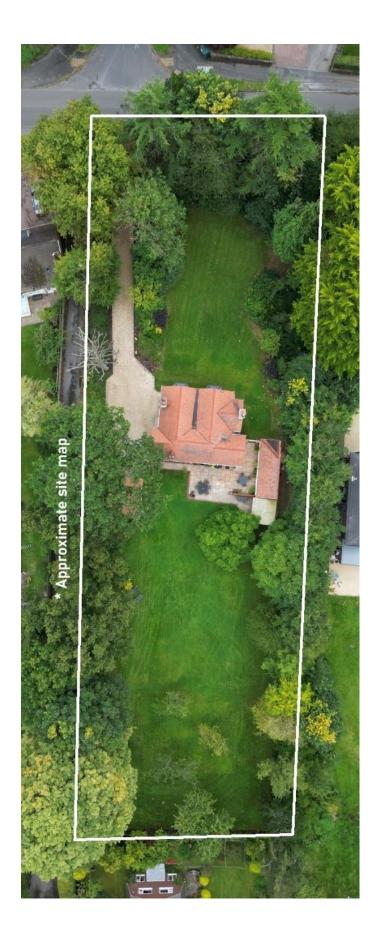

Set back from the road with a long driveway leading to a large detached garage with boarded loft space, behind this you have a detached home office/annexe with wet room, a useful space with power, heating and light. The grounds encapsulate this home perfectly, generous in size with sweeping lawns, patio areas with pizza area/gazebo with log stores, the garden is flanked by mature trees and shrubs. Willaston is a delightful semi rural area with local transport links taking you into the neighbouring towns of Neston, Parkgate and throughout the Wirral. With Hooton Train Station a short distance away offering parking and fast links through to Liverpool and Chester along with the M53 and M56 motorways being within easy reach. Local shops and amenities can be found within Willaston, including a delicatessen, cafés, bakery and gift shop. You also have a wide selection of sporting facilities nearby including the well-known Parkgate Club which also offers cricket, tennis and hockey, Wirral rugby club at Clatterbridge and several golf courses locally including Royal Liverpool and Heswall. Schooling is well catered for with primary schools in Neston, Willaston, Thornton Hough and Heswall and a choice of both state and private secondary schools nearby including West Kirby, Calday and Wirral Grammar, Birkenhead and The King's and Queen's Schools in Chester.

Site Map