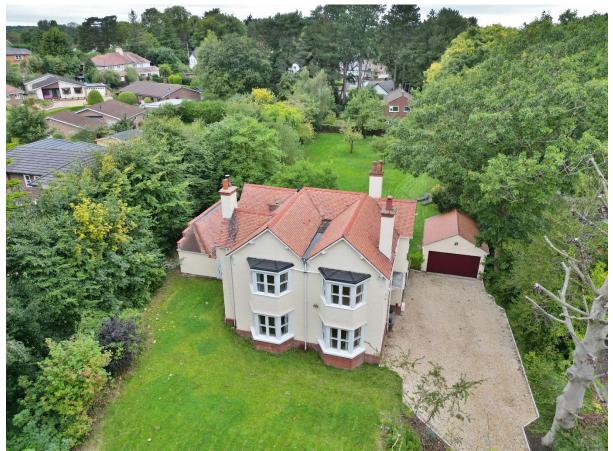

### Description

Handsome four bedroom Edwardian detached residence nestled in an extensive plot in the picturesque and semi rural area of Willaston is presented to the sales market by Move Residential. Renovated to seamlessly blend period features with modern living, offering spacious and versatile family living accommodation. Enjoying well proportioned rooms with high ceilings all flooded with natural light courtesy of the large windows, a closer inspection is strongly recommended to appreciate this home in full.

In brief you have a welcoming hallway, with original Edwardian tiled floor and downstairs W.C. Generous sized lounge with bay window and feature AGA multifuel burner built into a recess with seating. Dining room with further bay window and feature fireplace and a study/snug. Completing the ground floor you have a well fitted kitchen comprising a range of wall and base units with complimentary Quartz work tops and integrated appliances including a coffee machine, combi microwave, washing machine, tumble dryer and other Fisher Paykel appliances. To the first floor you have a large master bedroom with en suite shower room, three further good sized bedrooms, snug/nursery and a modern four piece family bathroom. A Bosch combi boiler is located in the loft accessed via pull down ladders from the landing.

Set back from the road with a long driveway leading to a large detached garage with boarded loft space, behind this you have a detached home office/annexe with wet room, a useful space with power, heating and light. The grounds encapsulate this home perfectly, generous in size with sweeping lawns, patio areas with pizza area/gazebo with log stores, the garden is flanked by mature trees and shrubs. Willaston is a delightful semi rural area with local transport links taking you into the neighbouring towns of Neston, Parkgate and throughout the Wirral. With Hooton Train Station a short distance away offering parking and fast links through to Liverpool and Chester along with the M53 and M56 motorways being within easy reach. Local shops and amenities can be found within Willaston, including a delicatessen, cafés, bakery and gift shop. You also have a wide selection of sporting facilities nearby including the well-known Parkgate Club which also offers cricket, tennis and hockey, Wirral rugby club at Clatterbridge and several golf courses locally including Royal Liverpool and Heswall. Schooling is well catered for with primary schools in Neston, Willaston, Thornton Hough and Heswall and a choice of both state and private secondary schools nearby including West Kirby, Calday and Wirral Grammar, Birkenhead and The King's and Queen's Schools in Chester.