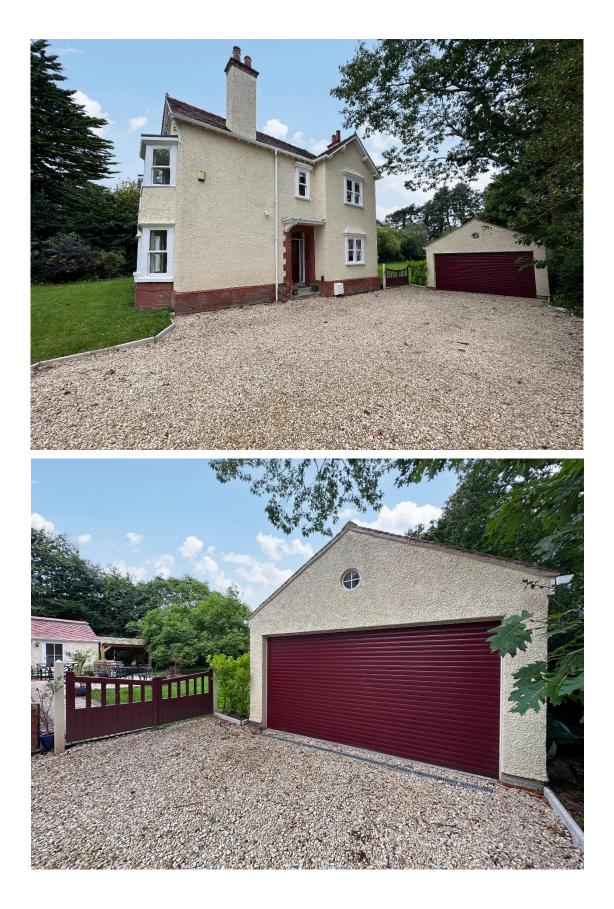

### Description

Handsome four bedroom Edwardian detached residence nestled in an extensive plot in the picturesque and semi rural area of Willaston is presented to the sales market by Move Residential. Renovated to seamlessly blend period features with modern living, offering spacious and versatile family living accommodation. Enjoying well proportioned rooms with high ceilings all flooded with natural light courtesy of the large windows, a closer inspection is strongly recommended to appreciate this home in full.

Set back from the road with a long driveway leading to a large detached garage with boarded loft space, behind this you have a detached home office/annexe with wet room, a useful space with power, heating and light. The grounds encapsulate this home perfectly, generous in size with sweeping lawns, patio areas with pizza area/gazebo with log stores, the garden is flanked by mature trees and shrubs. Willaston is a delightful semi rural area with local transport links taking you into the neighbouring towns of Neston, Parkgate and throughout the Wirral. With Hooton Train Station a short distance away offering parking and fast links through to Liverpool and Chester along with the M53 and M56 motorways being within easy reach. Local shops and amenities can be found within Willaston, including a delicatessen, cafés, bakery and gift shop. You also have a wide selection of sporting facilities nearby including the well-known Parkgate Club which also offers cricket, tennis and hockey, Wirral rugby club at Clatterbridge and several golf courses locally including Royal Liverpool and Heswall. Schooling is well catered for with primary schools in Neston, Willaston, Thornton Hough and Heswall and a choice of both state and private secondary schools nearby including West Kirby, Calday and Wirral Grammar, Birkenhead and The King's and Queen's Schools in Chester.