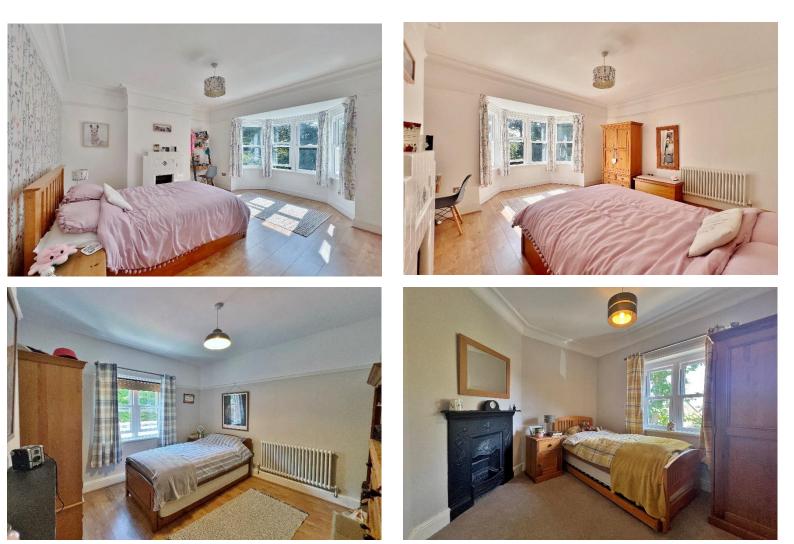

In brief you have a welcoming hallway, with original Edwardian tiled floor and downstairs W.C. Generous sized lounge with bay window and feature AGA multifuel burner built into a recess with seating. Dining room with further bay window and feature fireplace and a study/snug. Completing the ground floor you have a well fitted kitchen comprising a range of wall and base units with complimentary Quartz work tops and integrated appliances including a coffee machine, combi microwave, washing machine, tumble dryer and other Fisher Paykel appliances. To the first floor you have a large master bedroom with en suite shower room, three further good sized bedrooms, snug/nursery and a modern four piece family bathroom. A Bosch combi boiler is located in the loft accessed via pull down ladders from the landing.