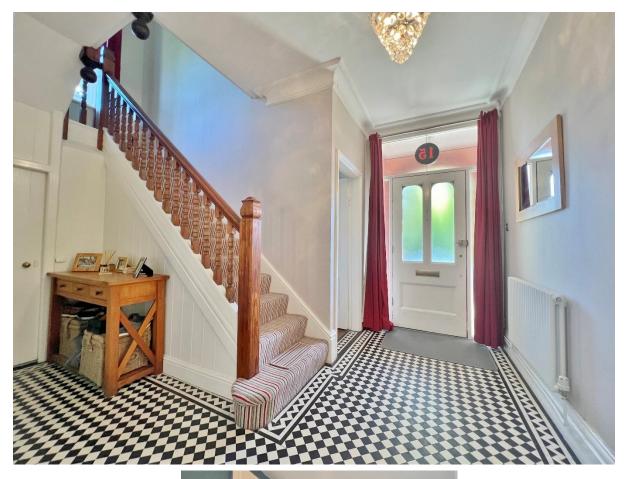

In brief you have a welcoming hallway, with original Edwardian tiled floor and downstairs W.C. Generous sized lounge with bay window and feature AGA multifuel burner built into a recess with seating. Dining room with further bay window and feature fireplace and a study/snug. Completing the ground floor you have a well fitted kitchen comprising a range of wall and base units with complimentary Quartz work tops and integrated appliances including a coffee machine, combi microwave, washing machine, tumble dryer and other Fisher Paykel appliances. To the first floor you have a large master bedroom with en suite shower room, three further good sized bedrooms, snug/nursery and a modern four piece family bathroom. A Bosch combi boiler is located in the loft accessed via pull down ladders from the landing.