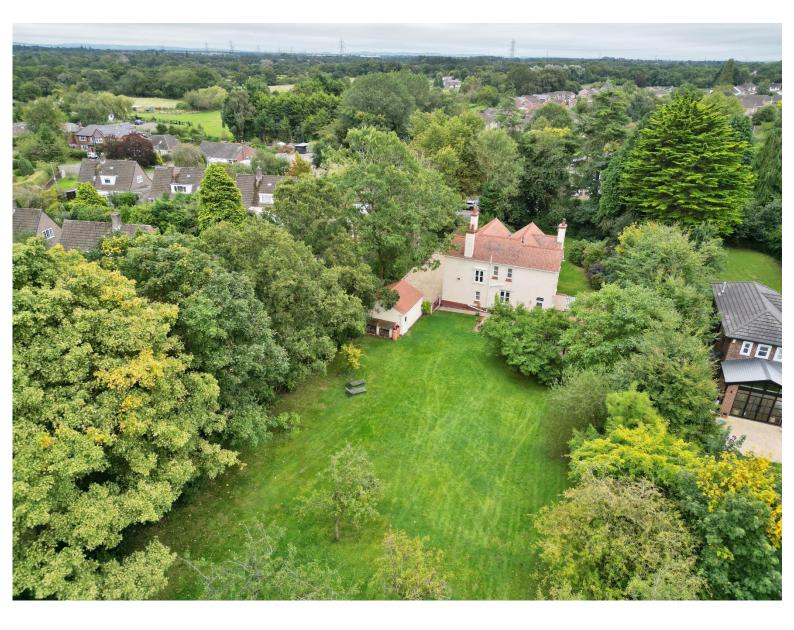

### Description

Handsome four bedroom Edwardian detached residence nestled in an extensive plot in the picturesque and semi rural area of Willaston is presented to the sales market by Move Residential. Renovated to seamlessly blend period features with modern living, offering spacious and versatile family living accommodation. Enjoying well proportioned rooms with high ceilings all flooded with natural light courtesy of the large windows, a closer inspection is strongly recommended to appreciate this home in full.

In brief you have a welcoming hallway, with original Edwardian tiled floor and downstairs W.C. Generous sized lounge with bay window and feature AGA multifuel burner built into a recess with seating. Dining room with further bay window and feature fireplace and a study/snug. Completing the ground floor you have a well fitted kitchen comprising a range of wall and base units with complimentary Quartz work tops and integrated appliances including a coffee machine, combi microwave, washing machine, tumble dryer and other Fisher Paykel appliances. To the first floor you have a large master bedroom with en suite shower room, three further good sized bedrooms, snug/nursery and a modern four piece family bathroom. A Bosch combi boiler is located in the loft accessed via pull down ladders from the landing.

Set back from the road with a long driveway leading to a large detached garage with boarded loft space, behind this you have a detached home office/annexe with wet room, a useful space with power, heating and light. The grounds encapsulate this home perfectly, generous in size with sweeping lawns, patio areas with pizza area/gazebo with log stores, the garden is flanked by mature trees and shrubs. Willaston is a delightful semi rural area with local transport links taking you into the neighbouring towns of Neston, Parkgate and throughout the Wirral. With Hooton Train Station a short distance away offering parking and fast links through to Liverpool and Chester along with the M53 and M56 motorways being within easy reach. Local shops and amenities can be found within Willaston, including a delicatessen, cafés, bakery and gift shop. You also have a wide selection of sporting facilities nearby including the well-known Parkgate Club which also offers cricket, tennis and hockey, Wirral rugby club at Clatterbridge and several golf courses locally including Royal Liverpool and Heswall. Schooling is well catered for with primary schools in Neston, Willaston, Thornton Hough and Heswall and a choice of both state and private secondary schools nearby including West Kirby, Calday and Wirral Grammar, Birkenhead and The King's and Queen's Schools in Chester.