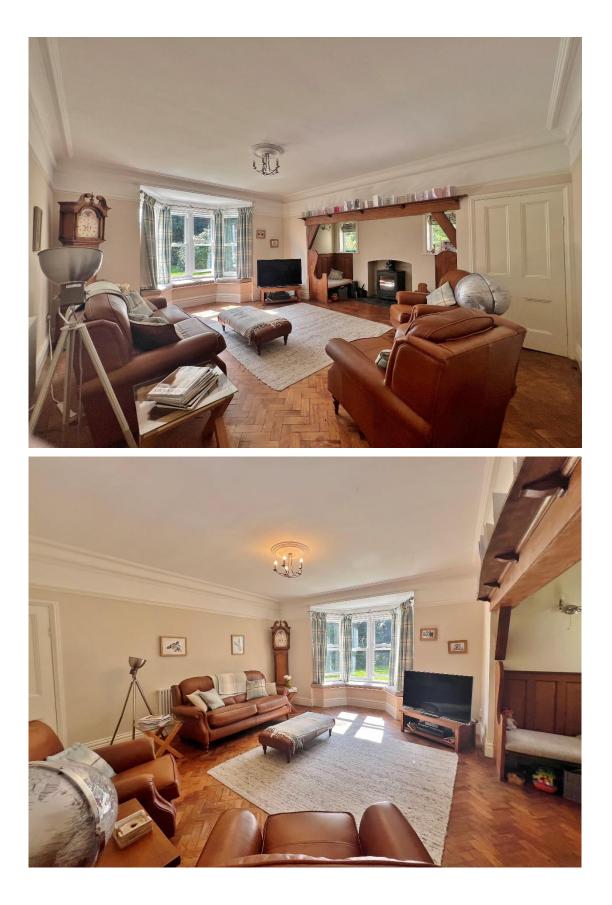

In brief you have a welcoming hallway, with original Edwardian tiled floor and downstairs W.C. Generous sized lounge with bay window and feature AGA multifuel burner built into a recess with seating. Dining room with further bay window and feature fireplace and a study/snug. Completing the ground floor you have a well fitted kitchen comprising a range of wall and base units with complimentary Quartz work tops and integrated appliances including a coffee machine, combi microwave, washing machine, tumble dryer and other Fisher Paykel appliances. To the first floor you have a large master bedroom with en suite shower room, three further good sized bedrooms, snug/nursery and a modern four piece family bathroom. A Bosch combi boiler is located in the loft accessed via pull down ladders from the landing.