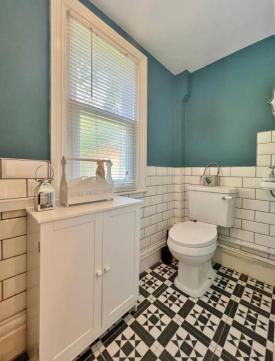

In brief you have a welcoming hallway, with original Edwardian tiled floor and downstairs W.C. Generous sized lounge with bay window and feature AGA multifuel burner built into a recess with seating. Dining room with further bay window and feature fireplace and a study/snug. Completing the ground floor you have a well fitted kitchen comprising a range of wall and base units with complimentary Quartz work tops and integrated appliances including a coffee machine, combi microwave, washing machine, tumble dryer and other Fisher Paykel appliances. To the first floor you have a large master bedroom with en suite shower room, three further good sized bedrooms, snug/nursery and a modern four piece family bathroom. A Bosch combi boiler is located in the loft accessed via pull down ladders from the landing.