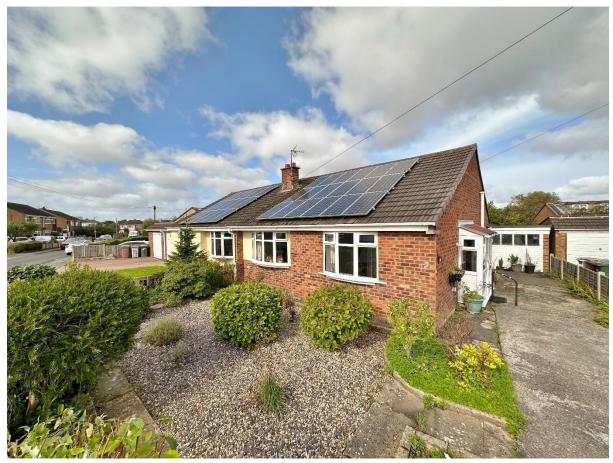

Dorset Drive, Pensby, Wirral CH61 8SX

- Attractive Two Double Bedroom Semi Detached Bungalow
- Well Appointed and Maintained Living Accommodation
- Spacious Lounge, Fitted Kitchen and Utility Room Off
- Good Sized Plot with Front and Rear Gardens

- Offered to the Sales Market with No Onward Chain
- Side Access to a Porch and Hallway with Storage
- Two Double Bedrooms and a Modern Shower Room
- Driveway, Detached Garage and Solar Panels

£230,000 - No Onward Chain

# Description

Offered to the sales market with no onward chain, Move Residential are delighted to showcase this attractive two double bedroom semi detached bungalow. Located within the sought after area of Pensby within easy reach of transport links and local amenities and early inspection is strongly recommended to avoid missing out on this superb property. In brief you have side access into a porch and hallway with storage cupboard. Good sized lounge with feature fireplace, fitted kitchen and utility room off. Two well proportioned double bedrooms and a modern shower room. Further benefiting from ample off road parking, detached garage and solar panels. Completing this home perfectly are the sizeable front and rear gardens.