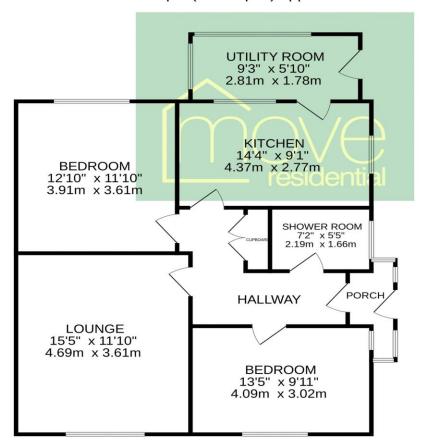

#### TOTAL FLOOR AREA: 1010 sq.ft. (93.8 sq.m.) approx.

Whilst every attempt has been made to ensure the accuracy of the floorplan contained here, measurements of doors, windows, rooms and any other items are approximate and no responsibility is taken for any error, omission or mis-statement. This plan is for illustrative purposes only and should be used as such by any prospective purchaser. The services, systems and appliances shown have not been tested and no guarantee as to their operability or efficiency can be given.

## GROUND FLOOR 1010 sq.ft. (93.8 sq.m.) approx.

# Description

Offered to the sales market with no onward chain, Move Residential are delighted to showcase this attractive two double bedroom semi detached bungalow. Located within the sought after area of Pensby within easy reach of transport links and local amenities and early inspection is strongly recommended to avoid missing out on this superb property. In brief you have side access into a porch and hallway with storage cupboard. Good sized lounge with feature fireplace, fitted kitchen and utility room off. Two well proportioned double bedrooms and a modern shower room. Further benefiting from ample off road parking, detached garage and solar panels. Completing this home perfectly are the sizeable front and rear gardens.