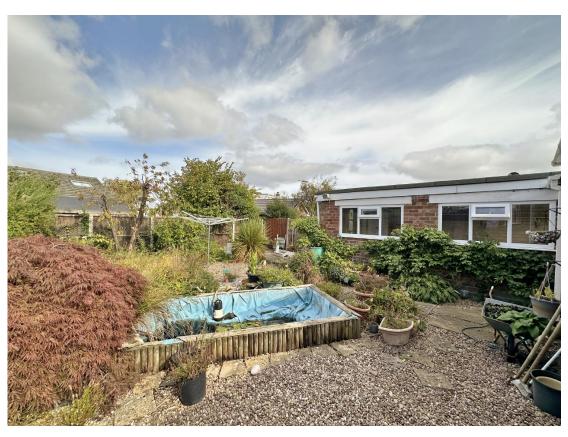

Dorset Drive, Pensby, Wirral CH61 8SX

- Attractive Two Double Bedroom Semi Detached Bungalow
- Well Appointed and Maintained Living Accommodation
- Spacious Lounge, Fitted Kitchen and Utility Room Off
- Good Sized Plot with Front and Rear Gardens

# Description

Offered to the sales market with no onward chain, Move Residential are delighted to showcase this attractive two double bedroom semi detached bungalow. Located within the sought after area of Pensby within easy reach of transport links and local amenities and early inspection is strongly recommended to avoid missing out on this superb property. In brief you have side access into a porch and hallway with storage cupboard. Good sized lounge with feature fireplace, fitted kitchen and utility room off. Two well proportioned double bedrooms and a modern shower room. Further benefiting from ample off road parking, detached garage and solar panels. Completing this home perfectly are the sizeable front and rear gardens.