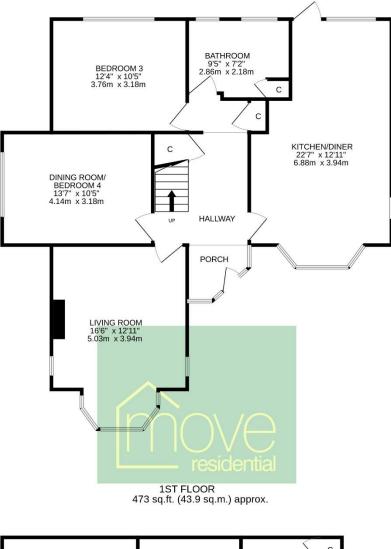

Externally this property benefits from ample off road parking and a detached garage. Completing this home perfectly are the beautifully manicured gardens, landscaped with sweeping lawn, various patio areas and mature planting beds. You also have a summer house currently housing a hot tub and bar with lighting, power and USB charging sockets. Further benefiting from security sensor lighting and CCTV to the exterior of the property.