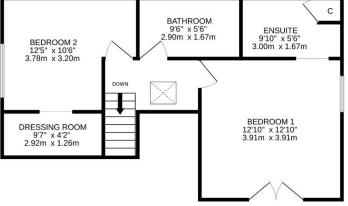

Offers Over £580,000

GROUND FLOOR 898 sq.ft. (83.4 sq.m.) approx.

TOTAL FLOOR AREA: 1371 sq.ft. (127.4 sq.m.) approx. Whilst every attempt has been made to ensure the accuracy of the floorplan contained here, measurements of doors, windows, rooms and any other items are approximate and no responsibility is taken for any error, omission or mis-statement. This plan is for illustrative purposes only and should be used as such by any prospective purchaser. The services, systems and appliances shown have not been tested and no guarantee as to their operability or efficiency can be given. Made with Metropix ©2024

In brief this stunning home comprises a porch, entrance hallway with Parquet flooring and a generous sized lounge with gas living flame remote controlled fireplace. At the heart of this home you have bespoke open plan kitchen diner, with underfloor heating, well fitted kitchen comprising a comprehensive range of wall and base units and integrated appliances. The ground floor further benefits from two double bedrooms and a newly fitted shower room/utility room providing a useful space. To the first floor you have a magnificent master bedroom, with high vaulted ceiling and Juliette balcony enjoying superb views over the gardens, there is also a modern en suite shower room with remote controlled Mira shower. Bedroom two is also generous in size and boasts a dressing room, completing the first floor is a contemporary bathroom suite with free standing bath.