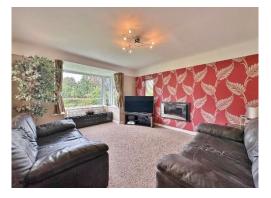

In brief this stunning home comprises a porch, entrance hallway with Parquet flooring and a generous sized lounge with gas living flame remote controlled fireplace. At the heart of this home you have bespoke open plan kitchen diner, with underfloor heating, well fitted kitchen comprising a comprehensive range of wall and base units and integrated appliances. The ground floor further benefits from two double bedrooms and a newly fitted shower room/utility room providing a useful space. To the first floor you have a magnificent master bedroom, with high vaulted ceiling and Juliette balcony enjoying superb views over the gardens, there is also a modern en suite shower room with remote controlled Mira shower. Bedroom two is also generous in size and boasts a dressing room, completing the first floor is a contemporary bathroom suite with free standing bath.