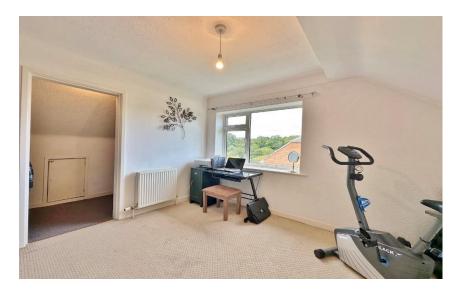

In brief this stunning home comprises a porch, entrance hallway with Parquet flooring and a generous sized lounge with gas living flame remote controlled fireplace. At the heart of this home you have bespoke open plan kitchen diner, with underfloor heating, well fitted kitchen comprising a comprehensive range of wall and base units and integrated appliances. The ground floor further benefits from two double bedrooms and a newly fitted shower room/utility room providing a useful space. To the first floor you have a magnificent master bedroom, with high vaulted ceiling and Juliette balcony enjoying superb views over the gardens, there is also a modern en suite shower room with remote controlled Mira shower. Bedroom two is also generous in size and boasts a dressing room, completing the first floor is a contemporary bathroom suite with free standing bath.