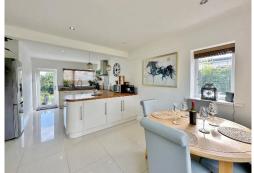

In brief this stunning home comprises a porch, entrance hallway with Parquet flooring and a generous sized lounge with gas living flame remote controlled fireplace. At the heart of this home you have bespoke open plan kitchen diner, with underfloor heating, well fitted kitchen comprising a comprehensive range of wall and base units and integrated appliances. The ground floor further benefits from two double bedrooms and a newly fitted shower room/utility room providing a useful space. To the first floor you have a magnificent master bedroom, with high vaulted ceiling and Juliette balcony enjoying superb views over the gardens, there is also a modern en suite shower room with remote controlled Mira shower. Bedroom two is also generous in size and boasts a dressing room, completing the first floor is a contemporary bathroom suite with free standing bath.