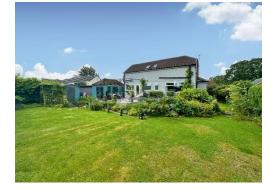

Externally this property benefits from ample off road parking and a detached garage. Completing this home perfectly are the beautifully manicured gardens, landscaped with sweeping lawn, various patio areas and mature planting beds. You also have a summer house currently housing a hot tub and bar with lighting, power and USB charging sockets. Further benefiting from security sensor lighting and CCTV to the exterior of the property.