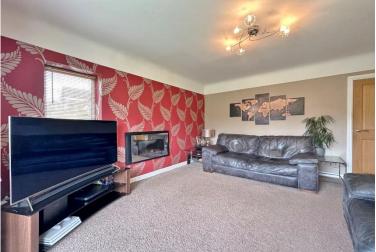

In brief this stunning home comprises a porch, entrance hallway with Parquet flooring and a generous sized lounge with gas living flame remote controlled fireplace. At the heart of this home you have bespoke open plan kitchen diner, with underfloor heating, well fitted kitchen comprising a comprehensive range of wall and base units and integrated appliances. The ground floor further benefits from two double bedrooms and a newly fitted shower room/utility room providing a useful space. To the first floor you have a magnificent master bedroom, with high vaulted ceiling and Juliette balcony enjoying superb views over the gardens, there is also a modern en suite shower room with remote controlled Mira shower. Bedroom two is also generous in size and boasts a dressing room, completing the first floor is a contemporary bathroom suite with free standing bath.