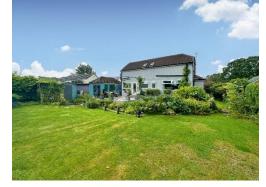

Externally this property benefits from ample off road parking and a detached garage. Completing this home perfectly are the beautifully manicured gardens, landscaped with sweeping lawn, various patio areas and mature planting beds. You also have a summer house currently housing a hot tub and bar with lighting, power and USB charging sockets. Further benefiting from security sensor lighting and CCTV to the exterior of the property.