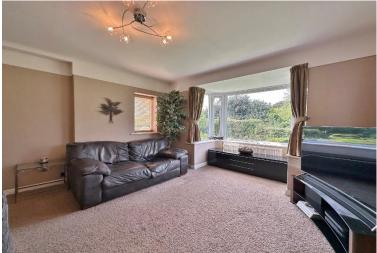

In brief this stunning home comprises a porch, entrance hallway with Parquet flooring and a generous sized lounge with gas living flame remote controlled fireplace. At the heart of this home you have bespoke open plan kitchen diner, with underfloor heating, well fitted kitchen comprising a comprehensive range of wall and base units and integrated appliances. The ground floor further benefits from two double bedrooms and a newly fitted shower room/utility room providing a useful space. To the first floor you have a magnificent master bedroom, with high vaulted ceiling and Juliette balcony enjoying superb views over the gardens, there is also a modern en suite shower room with remote controlled Mira shower. Bedroom two is also generous in size and boasts a dressing room, completing the first floor is a contemporary bathroom suite with free standing bath.