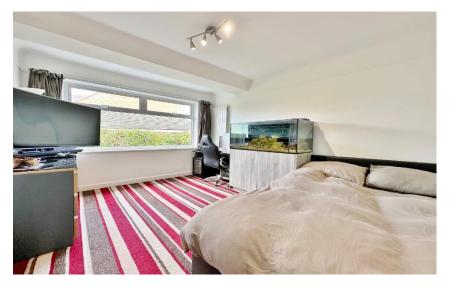

In brief this stunning home comprises a porch, entrance hallway with Parquet flooring and a generous sized lounge with gas living flame remote controlled fireplace. At the heart of this home you have bespoke open plan kitchen diner, with underfloor heating, well fitted kitchen comprising a comprehensive range of wall and base units and integrated appliances. The ground floor further benefits from two double bedrooms and a newly fitted shower room/utility room providing a useful space. To the first floor you have a magnificent master bedroom, with high vaulted ceiling and Juliette balcony enjoying superb views over the gardens, there is also a modern en suite shower room with remote controlled Mira shower. Bedroom two is also generous in size and boasts a dressing room, completing the first floor is a contemporary bathroom suite with free standing bath.