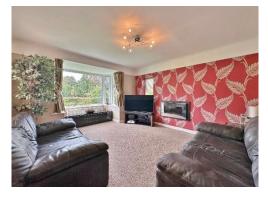

In brief this stunning home comprises a porch, entrance hallway with Parquet flooring and a generous sized lounge with gas living flame remote controlled fireplace. At the heart of this home you have bespoke open plan kitchen diner, with underfloor heating, well fitted kitchen comprising a comprehensive range of wall and base units and integrated appliances. The ground floor further benefits from two double bedrooms and a newly fitted shower room/utility room providing a useful space. To the first floor you have a magnificent master bedroom, with high vaulted ceiling and Juliette balcony enjoying superb views over the gardens, there is also a modern en suite shower room with remote controlled Mira shower. Bedroom two is also generous in size and boasts a dressing room, completing the first floor is a contemporary bathroom suite with free standing bath.