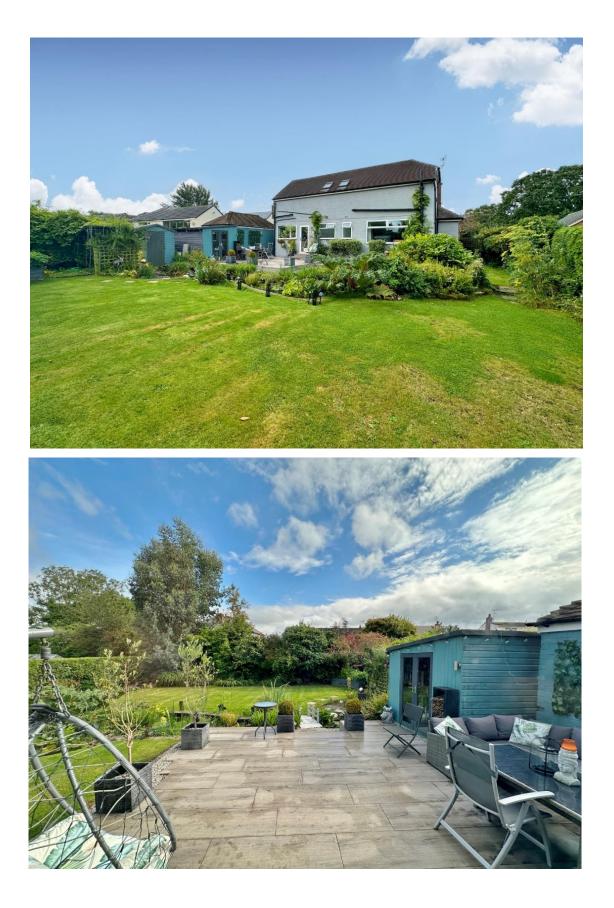

Externally this property benefits from ample off road parking and a detached garage. Completing this home perfectly are the beautifully manicured gardens, landscaped with sweeping lawn, various patio areas and mature planting beds. You also have a summer house currently housing a hot tub and bar with lighting, power and USB charging sockets. Further benefiting from security sensor lighting and CCTV to the exterior of the property.