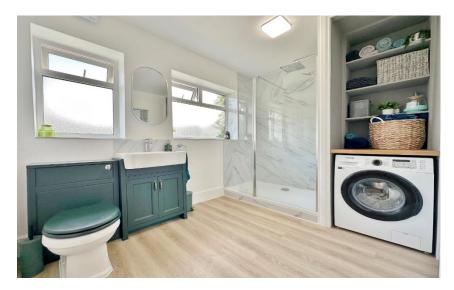

In brief this stunning home comprises a porch, entrance hallway with Parquet flooring and a generous sized lounge with gas living flame remote controlled fireplace. At the heart of this home you have bespoke open plan kitchen diner, with underfloor heating, well fitted kitchen comprising a comprehensive range of wall and base units and integrated appliances. The ground floor further benefits from two double bedrooms and a newly fitted shower room/utility room providing a useful space. To the first floor you have a magnificent master bedroom, with high vaulted ceiling and Juliette balcony enjoying superb views over the gardens, there is also a modern en suite shower room with remote controlled Mira shower. Bedroom two is also generous in size and boasts a dressing room, completing the first floor is a contemporary bathroom suite with free standing bath.