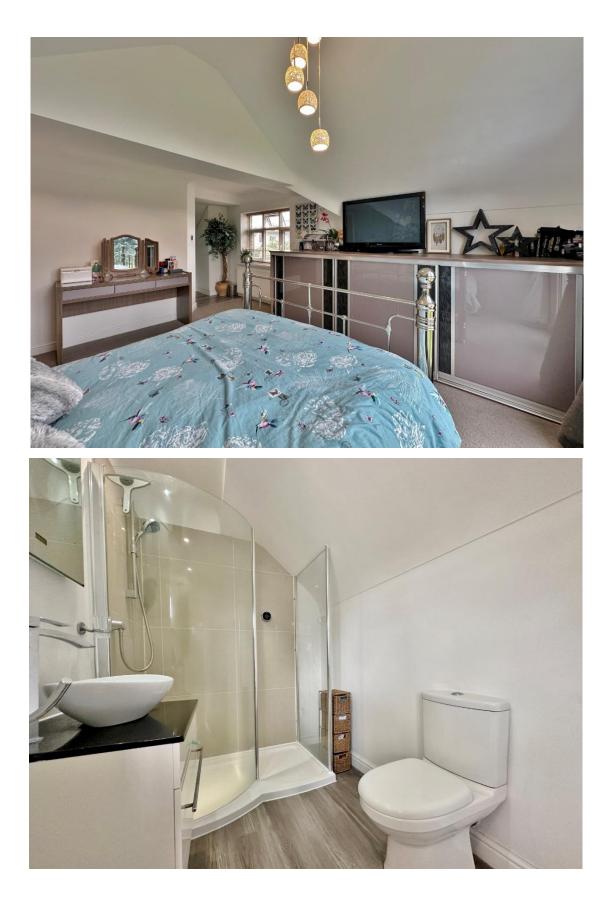

In brief this stunning home comprises a porch, entrance hallway with Parquet flooring and a generous sized lounge with gas living flame remote controlled fireplace. At the heart of this home you have bespoke open plan kitchen diner, with underfloor heating, well fitted kitchen comprising a comprehensive range of wall and base units and integrated appliances. The ground floor further benefits from two double bedrooms and a newly fitted shower room/utility room providing a useful space. To the first floor you have a magnificent master bedroom, with high vaulted ceiling and Juliette balcony enjoying superb views over the gardens, there is also a modern en suite shower room with remote controlled Mira shower. Bedroom two is also generous in size and boasts a dressing room, completing the first floor is a contemporary bathroom suite with free standing bath.