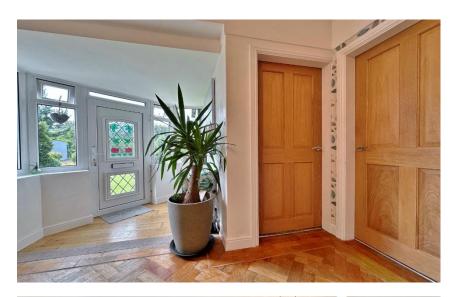

In brief this stunning home comprises a porch, entrance hallway with Parquet flooring and a generous sized lounge with gas living flame remote controlled fireplace. At the heart of this home you have bespoke open plan kitchen diner, with underfloor heating, well fitted kitchen comprising a comprehensive range of wall and base units and integrated appliances. The ground floor further benefits from two double bedrooms and a newly fitted shower room/utility room providing a useful space. To the first floor you have a magnificent master bedroom, with high vaulted ceiling and Juliette balcony enjoying superb views over the gardens, there is also a modern en suite shower room with remote controlled Mira shower. Bedroom two is also generous in size and boasts a dressing room, completing the first floor is a contemporary bathroom suite with free standing bath.