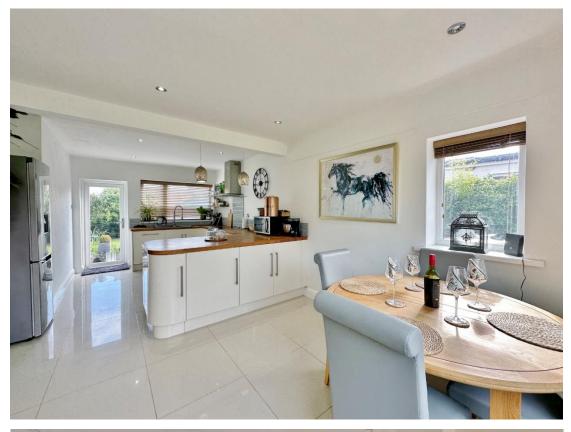

In brief this stunning home comprises a porch, entrance hallway with Parquet flooring and a generous sized lounge with gas living flame remote controlled fireplace. At the heart of this home you have bespoke open plan kitchen diner, with underfloor heating, well fitted kitchen comprising a comprehensive range of wall and base units and integrated appliances. The ground floor further benefits from two double bedrooms and a newly fitted shower room/utility room providing a useful space. To the first floor you have a magnificent master bedroom, with high vaulted ceiling and Juliette balcony enjoying superb views over the gardens, there is also a modern en suite shower room with remote controlled Mira shower. Bedroom two is also generous in size and boasts a dressing room, completing the first floor is a contemporary bathroom suite with free standing bath.