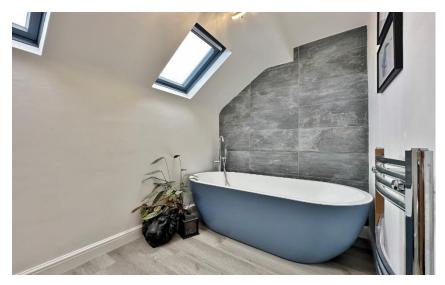

In brief this stunning home comprises a porch, entrance hallway with Parquet flooring and a generous sized lounge with gas living flame remote controlled fireplace. At the heart of this home you have bespoke open plan kitchen diner, with underfloor heating, well fitted kitchen comprising a comprehensive range of wall and base units and integrated appliances. The ground floor further benefits from two double bedrooms and a newly fitted shower room/utility room providing a useful space. To the first floor you have a magnificent master bedroom, with high vaulted ceiling and Juliette balcony enjoying superb views over the gardens, there is also a modern en suite shower room with remote controlled Mira shower. Bedroom two is also generous in size and boasts a dressing room, completing the first floor is a contemporary bathroom suite with free standing bath.