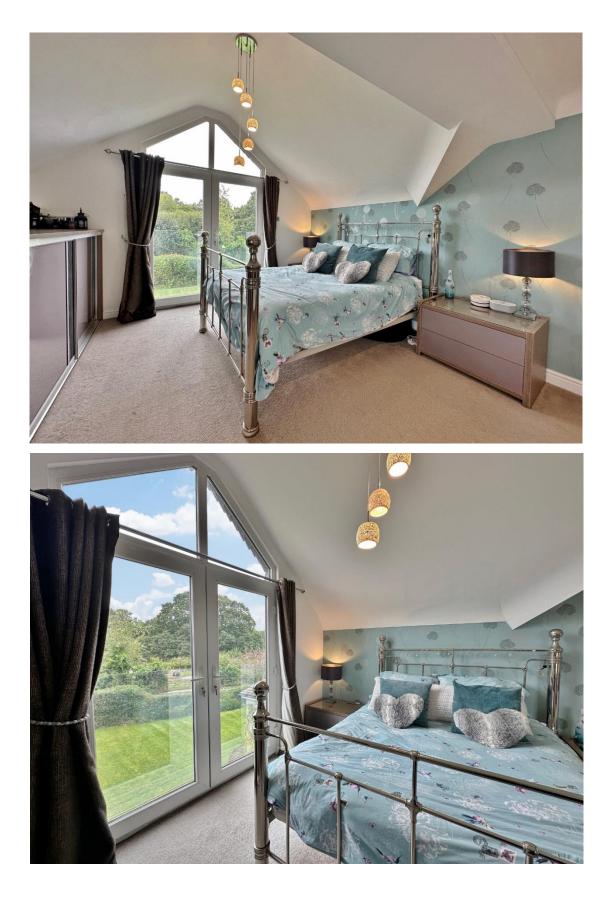

In brief this stunning home comprises a porch, entrance hallway with Parquet flooring and a generous sized lounge with gas living flame remote controlled fireplace. At the heart of this home you have bespoke open plan kitchen diner, with underfloor heating, well fitted kitchen comprising a comprehensive range of wall and base units and integrated appliances. The ground floor further benefits from two double bedrooms and a newly fitted shower room/utility room providing a useful space. To the first floor you have a magnificent master bedroom, with high vaulted ceiling and Juliette balcony enjoying superb views over the gardens, there is also a modern en suite shower room with remote controlled Mira shower. Bedroom two is also generous in size and boasts a dressing room, completing the first floor is a contemporary bathroom suite with free standing bath.