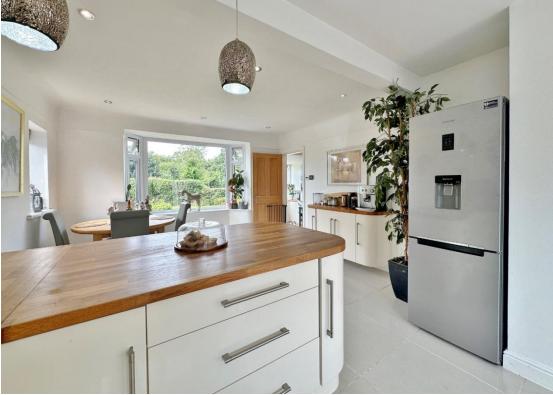

In brief this stunning home comprises a porch, entrance hallway with Parquet flooring and a generous sized lounge with gas living flame remote controlled fireplace. At the heart of this home you have bespoke open plan kitchen diner, with underfloor heating, well fitted kitchen comprising a comprehensive range of wall and base units and integrated appliances. The ground floor further benefits from two double bedrooms and a newly fitted shower room/utility room providing a useful space. To the first floor you have a magnificent master bedroom, with high vaulted ceiling and Juliette balcony enjoying superb views over the gardens, there is also a modern en suite shower room with remote controlled Mira shower. Bedroom two is also generous in size and boasts a dressing room, completing the first floor is a contemporary bathroom suite with free standing bath.