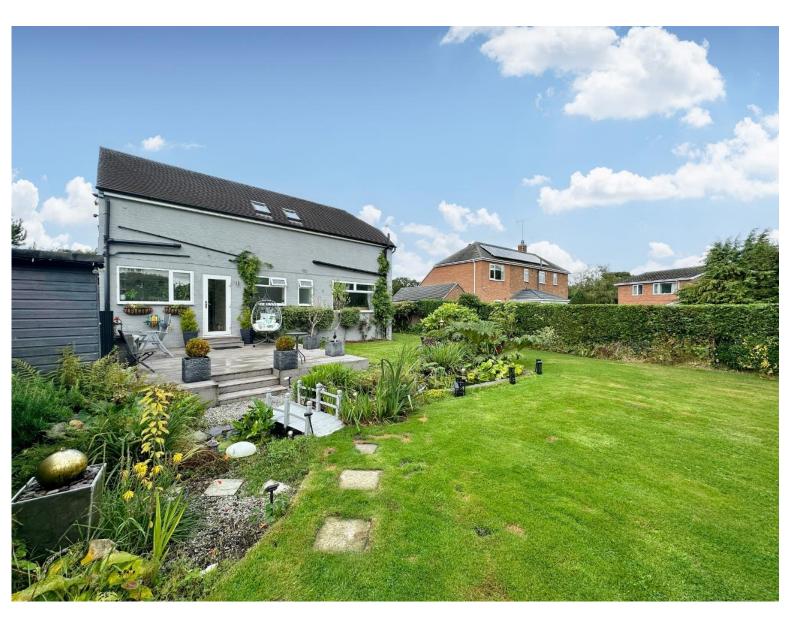

Externally this property benefits from ample off road parking and a detached garage. Completing this home perfectly are the beautifully manicured gardens, landscaped with sweeping lawn, various patio areas and mature planting beds. You also have a summer house currently housing a hot tub and bar with lighting, power and USB charging sockets. Further benefiting from security sensor lighting and CCTV to the exterior of the property.