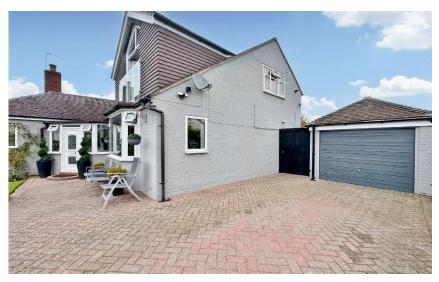

Externally this property benefits from ample off road parking and a detached garage. Completing this home perfectly are the beautifully manicured gardens, landscaped with sweeping lawn, various patio areas and mature planting beds. You also have a summer house currently housing a hot tub and bar with lighting, power and USB charging sockets. Further benefiting from security sensor lighting and CCTV to the exterior of the property.