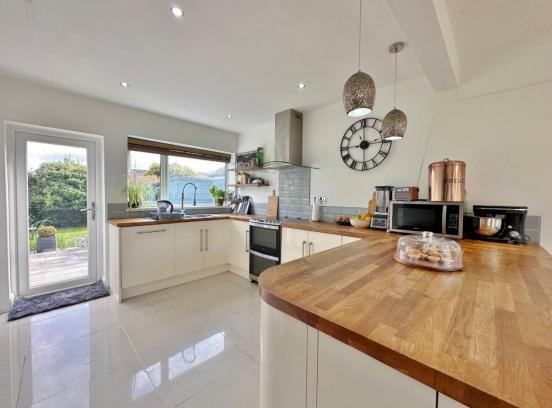

In brief this stunning home comprises a porch, entrance hallway with Parquet flooring and a generous sized lounge with gas living flame remote controlled fireplace. At the heart of this home you have bespoke open plan kitchen diner, with underfloor heating, well fitted kitchen comprising a comprehensive range of wall and base units and integrated appliances. The ground floor further benefits from two double bedrooms and a newly fitted shower room/utility room providing a useful space. To the first floor you have a magnificent master bedroom, with high vaulted ceiling and Juliette balcony enjoying superb views over the gardens, there is also a modern en suite shower room with remote controlled Mira shower. Bedroom two is also generous in size and boasts a dressing room, completing the first floor is a contemporary bathroom suite with free standing bath.