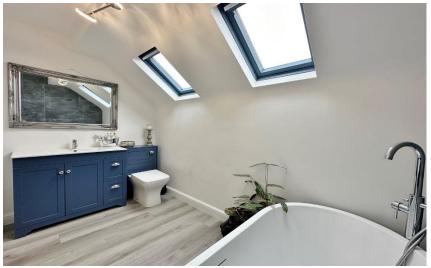

In brief this stunning home comprises a porch, entrance hallway with Parquet flooring and a generous sized lounge with gas living flame remote controlled fireplace. At the heart of this home you have bespoke open plan kitchen diner, with underfloor heating, well fitted kitchen comprising a comprehensive range of wall and base units and integrated appliances. The ground floor further benefits from two double bedrooms and a newly fitted shower room/utility room providing a useful space. To the first floor you have a magnificent master bedroom, with high vaulted ceiling and Juliette balcony enjoying superb views over the gardens, there is also a modern en suite shower room with remote controlled Mira shower. Bedroom two is also generous in size and boasts a dressing room, completing the first floor is a contemporary bathroom suite with free standing bath.