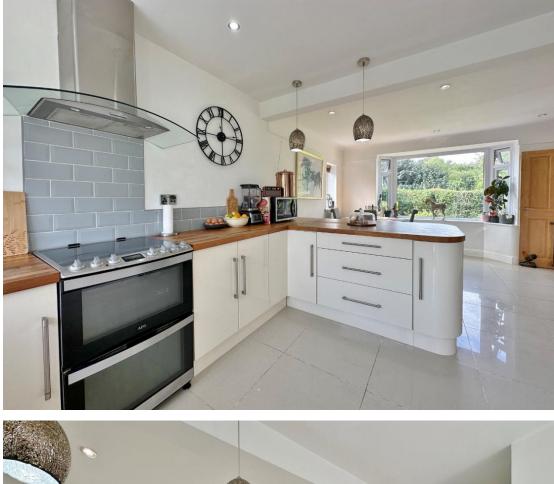

## Description

Attractive and spacious four bedroom detached residence occupying a generous sized plot in the prime location of Irby is presented to the sales market by Move Residential. Immaculately presented throughout this superb home spans over 1,300 square foot of well appointed living space which must be viewed to be appreciated in full.

In brief this stunning home comprises a porch, entrance hallway with Parquet flooring and a generous sized lounge with gas living flame remote controlled fireplace. At the heart of this home you have bespoke open plan kitchen diner, with underfloor heating, well fitted kitchen comprising a comprehensive range of wall and base units and integrated appliances. The ground floor further benefits from two double bedrooms and a newly fitted shower room/utility room providing a useful space. To the first floor you have a magnificent master bedroom, with high vaulted ceiling and Juliette balcony enjoying superb views over the gardens, there is also a modern en suite shower room with remote controlled Mira shower. Bedroom two is also generous in size and boasts a dressing room, completing the first floor is a contemporary bathroom suite with free standing bath.