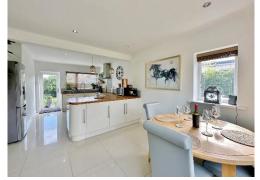

In brief this stunning home comprises a porch, entrance hallway with Parquet flooring and a generous sized lounge with gas living flame remote controlled fireplace. At the heart of this home you have bespoke open plan kitchen diner, with underfloor heating, well fitted kitchen comprising a comprehensive range of wall and base units and integrated appliances. The ground floor further benefits from two double bedrooms and a newly fitted shower room/utility room providing a useful space. To the first floor you have a magnificent master bedroom, with high vaulted ceiling and Juliette balcony enjoying superb views over the gardens, there is also a modern en suite shower room with remote controlled Mira shower. Bedroom two is also generous in size and boasts a dressing room, completing the first floor is a contemporary bathroom suite with free standing bath.