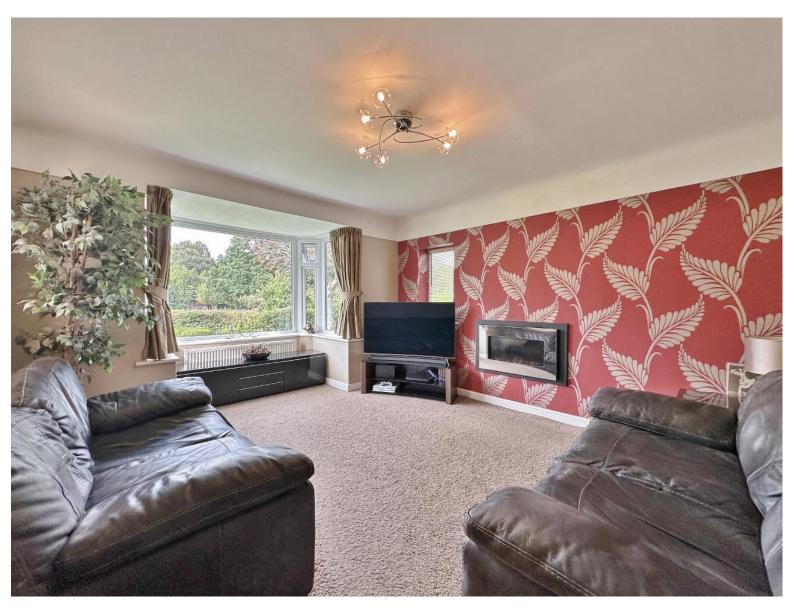

In brief this stunning home comprises a porch, entrance hallway with Parquet flooring and a generous sized lounge with gas living flame remote controlled fireplace. At the heart of this home you have bespoke open plan kitchen diner, with underfloor heating, well fitted kitchen comprising a comprehensive range of wall and base units and integrated appliances. The ground floor further benefits from two double bedrooms and a newly fitted shower room/utility room providing a useful space. To the first floor you have a magnificent master bedroom, with high vaulted ceiling and Juliette balcony enjoying superb views over the gardens, there is also a modern en suite shower room with remote controlled Mira shower. Bedroom two is also generous in size and boasts a dressing room, completing the first floor is a contemporary bathroom suite with free standing bath.