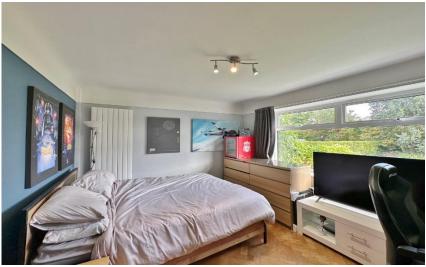

In brief this stunning home comprises a porch, entrance hallway with Parquet flooring and a generous sized lounge with gas living flame remote controlled fireplace. At the heart of this home you have bespoke open plan kitchen diner, with underfloor heating, well fitted kitchen comprising a comprehensive range of wall and base units and integrated appliances. The ground floor further benefits from two double bedrooms and a newly fitted shower room/utility room providing a useful space. To the first floor you have a magnificent master bedroom, with high vaulted ceiling and Juliette balcony enjoying superb views over the gardens, there is also a modern en suite shower room with remote controlled Mira shower. Bedroom two is also generous in size and boasts a dressing room, completing the first floor is a contemporary bathroom suite with free standing bath.