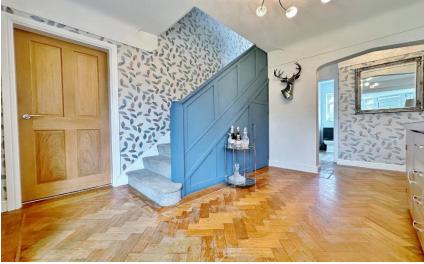

In brief this stunning home comprises a porch, entrance hallway with Parquet flooring and a generous sized lounge with gas living flame remote controlled fireplace. At the heart of this home you have bespoke open plan kitchen diner, with underfloor heating, well fitted kitchen comprising a comprehensive range of wall and base units and integrated appliances. The ground floor further benefits from two double bedrooms and a newly fitted shower room/utility room providing a useful space. To the first floor you have a magnificent master bedroom, with high vaulted ceiling and Juliette balcony enjoying superb views over the gardens, there is also a modern en suite shower room with remote controlled Mira shower. Bedroom two is also generous in size and boasts a dressing room, completing the first floor is a contemporary bathroom suite with free standing bath.