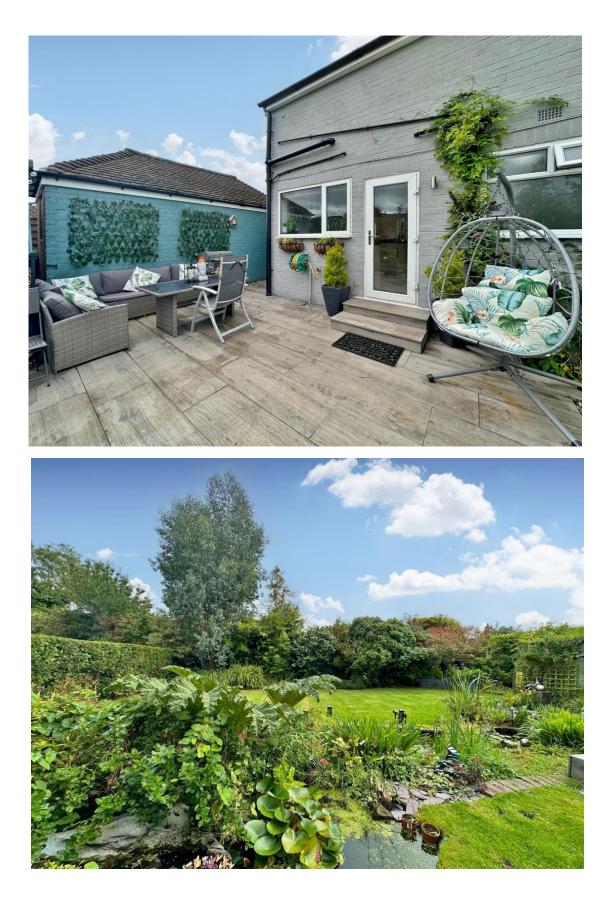

In brief this stunning home comprises a porch, entrance hallway with Parquet flooring and a generous sized lounge with gas living flame remote controlled fireplace. At the heart of this home you have bespoke open plan kitchen diner, with underfloor heating, well fitted kitchen comprising a comprehensive range of wall and base units and integrated appliances. The ground floor further benefits from two double bedrooms and a newly fitted shower room/utility room providing a useful space. To the first floor you have a magnificent master bedroom, with high vaulted ceiling and Juliette balcony enjoying superb views over the gardens, there is also a modern en suite shower room with remote controlled Mira shower. Bedroom two is also generous in size and boasts a dressing room, completing the first floor is a contemporary bathroom suite with free standing bath.

Externally this property benefits from ample off road parking and a detached garage. Completing this home perfectly are the beautifully manicured gardens, landscaped with sweeping lawn, various patio areas and mature planting beds. You also have a summer house currently housing a hot tub and bar with lighting, power and USB charging sockets. Further benefiting from security sensor lighting and CCTV to the exterior of the property.