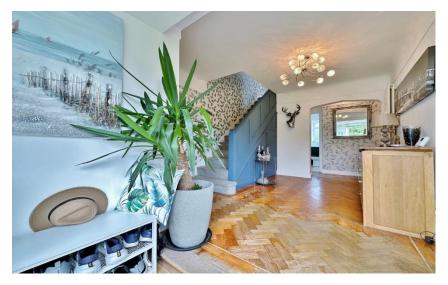

In brief this stunning home comprises a porch, entrance hallway with Parquet flooring and a generous sized lounge with gas living flame remote controlled fireplace. At the heart of this home you have bespoke open plan kitchen diner, with underfloor heating, well fitted kitchen comprising a comprehensive range of wall and base units and integrated appliances. The ground floor further benefits from two double bedrooms and a newly fitted shower room/utility room providing a useful space. To the first floor you have a magnificent master bedroom, with high vaulted ceiling and Juliette balcony enjoying superb views over the gardens, there is also a modern en suite shower room with remote controlled Mira shower. Bedroom two is also generous in size and boasts a dressing room, completing the first floor is a contemporary bathroom suite with free standing bath.