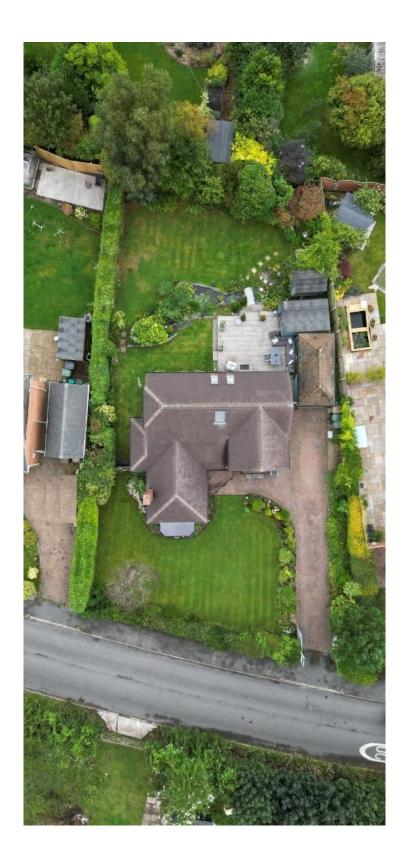

Externally this property benefits from ample off road parking and a detached garage. Completing this home perfectly are the beautifully manicured gardens, landscaped with sweeping lawn, various patio areas and mature planting beds. You also have a summer house currently housing a hot tub and bar with lighting, power and USB charging sockets. Further benefiting from security sensor lighting and CCTV to the exterior of the property.