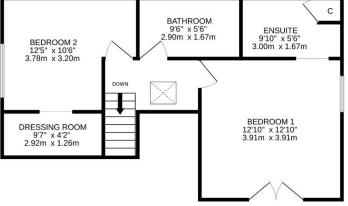

£595,000

GROUND FLOOR 898 sq.ft. (83.4 sq.m.) approx.

TOTAL FLOOR AREA: 1371 sq.ft. (127.4 sq.m.) approx. Whilst every attempt has been made to ensure the accuracy of the floorplan contained here, measurements of doors, windows, rooms and any other items are approximate and no responsibility is taken for any error, omission or mis-statement. This plan is for illustrative purposes only and should be used as such by any prospective purchaser. The services, systems and appliances shown have not been tested and no guarantee as to their operability or efficiency can be given. Made with Metropix ©2024

In brief this stunning home comprises a porch, entrance hallway with Parquet flooring and a generous sized lounge with gas living flame remote controlled fireplace. At the heart of this home you have bespoke open plan kitchen diner, with underfloor heating, well fitted kitchen comprising a comprehensive range of wall and base units and integrated appliances. The ground floor further benefits from two double bedrooms and a newly fitted shower room/utility room providing a useful space. To the first floor you have a magnificent master bedroom, with high vaulted ceiling and Juliette balcony enjoying superb views over the gardens, there is also a modern en suite shower room with remote controlled Mira shower. Bedroom two is also generous in size and boasts a dressing room, completing the first floor is a contemporary bathroom suite with free standing bath.