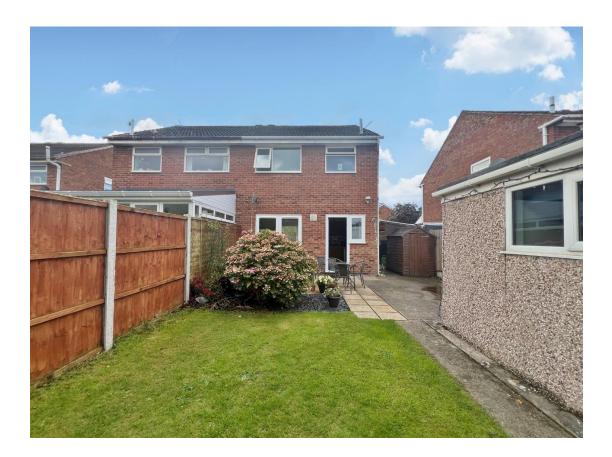

## Melksham Drive, Irby, Wirral CH61 4YE

- Traditional Three Bedroom Semi Detached Property
- Hallway, Through Lounge Diner and a Fitted Kitchen
- Converted Detached Garage to a Home Office and Storage
- Driveway Providing Parking and Lawned Front Garden
- Well Appointed and Maintained Living Accommodattion
- Two Double Bedrooms, third Bedroom and Bathroom
- Enclosed Rear Garden with Patio and Lawned Areas
- Sought after Area of Irby Viewing Strongly Recommended

## Description

New to the market Move Residential are delighted to present this traditional three bedroom semi detached property located in the highly popular area of Irby. Well appointed and maintained in brief you have a hallway, lounge diner with patio door opening to the rear garden and well fitted kitchen. To the first floor you have two double bedrooms, third bedroom and family bathroom. Externally you have off road parking and a converted garage for storage and an insulated home office with power and light. Completing this home perfectly is the enclosed rear garden. Irby is a popular residential area with a wealth of amenities, excellent transport links and highly regarded schools for all age groups. A closer inspection is strongly recommended.