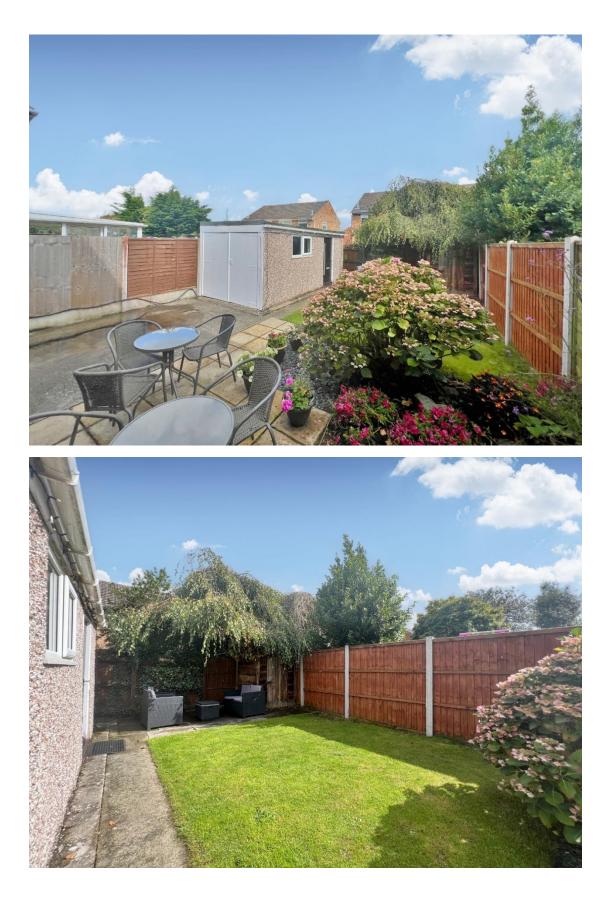

## Melksham Drive, Irby, Wirral CH61 4YE

- Traditional Three Bedroom Semi Detached Property
- Hallway, Through Lounge Diner and a Fitted Kitchen
- Converted Detached Garage to a Home Office and Storage
- Driveway Providing Parking and Lawned Front Garden
- Well Appointed and Maintained Living Accommodattion
- Two Double Bedrooms, third Bedroom and Bathroom
- Enclosed Rear Garden with Patio and Lawned Areas
- Sought after Area of Irby Viewing Strongly Recommended

## Description

New to the market Move Residential are delighted to present this traditional three bedroom semi detached property located in the highly popular area of Irby. Well appointed and maintained in brief you have a hallway, lounge diner with patio door opening to the rear garden and well fitted kitchen. To the first floor you have two double bedrooms, third bedroom and family bathroom. Externally you have off road parking and a converted garage for storage and an insulated home office with power and light. Completing this home perfectly is the enclosed rear garden. Irby is a popular residential area with a wealth of amenities, excellent transport links and highly regarded schools for all age groups. A closer inspection is strongly recommended.