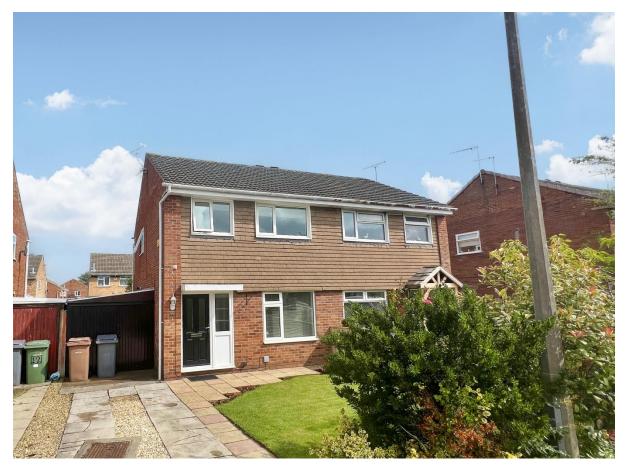

## Melksham Drive, Irby, Wirral CH61 4YE

- Traditional Three Bedroom Semi Detached Property
- Hallway, Through Lounge Diner and a Fitted Kitchen
- Converted Detached Garage to a Home Office and Storage
- Driveway Providing Parking and Lawned Front Garden
- Well Appointed and Maintained Living Accommodattion
- Two Double Bedrooms, third Bedroom and Bathroom
- Enclosed Rear Garden with Patio and Lawned Areas
- Sought after Area of Irby Viewing Strongly Recommended

## Description

New to the market Move Residential are delighted to present this traditional three bedroom semi detached property located in the highly popular area of Irby. Well appointed and maintained in brief you have a hallway, lounge diner with patio door opening to the rear garden and well fitted kitchen. To the first floor you have two double bedrooms, third bedroom and family bathroom. Externally you have off road parking and a converted garage for storage and an insulated home office with power and light. Completing this home perfectly is the enclosed rear garden. Irby is a popular residential area with a wealth of amenities, excellent transport links and highly regarded schools for all age groups. A closer inspection is strongly recommended.