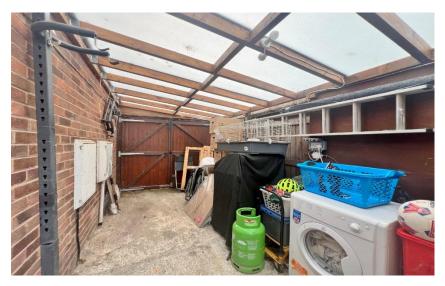

## Melksham Drive, Irby, Wirral CH61 4YE

- Traditional Three Bedroom Semi Detached Property
- Hallway, Through Lounge Diner and a Fitted Kitchen
- Converted Detached Garage to a Home Office and Storage
- Driveway Providing Parking and Lawned Front Garden
- Well Appointed and Maintained Living Accommodattion
- Two Double Bedrooms, third Bedroom and Bathroom
- Enclosed Rear Garden with Patio and Lawned Areas
- Sought after Area of Irby Viewing Strongly Recommended

## Description

New to the market Move Residential are delighted to present this traditional three bedroom semi detached property located in the highly popular area of Irby. Well appointed and maintained in brief you have a hallway, lounge diner with patio door opening to the rear garden and well fitted kitchen. To the first floor you have two double bedrooms, third bedroom and family bathroom. Externally you have off road parking and a converted garage for storage and an insulated home office with power and light. Completing this home perfectly is the enclosed rear garden. Irby is a popular residential area with a wealth of amenities, excellent transport links and highly regarded schools for all age groups. A closer inspection is strongly recommended.