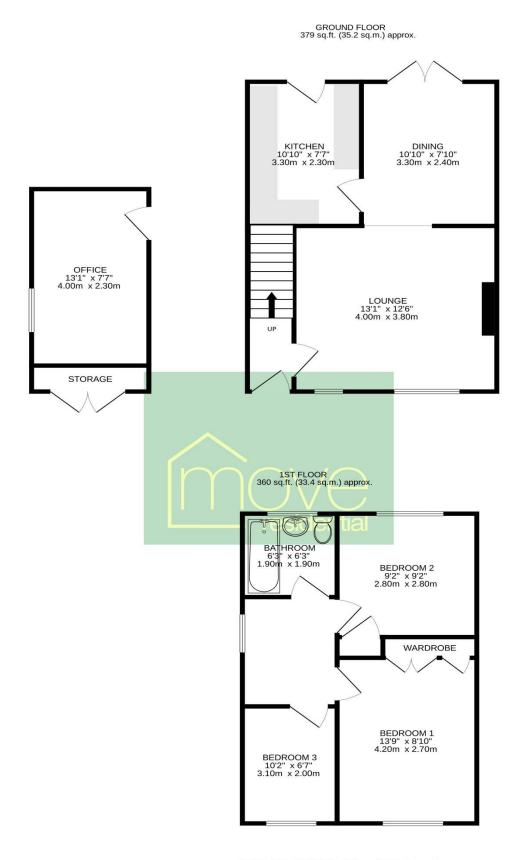

## Additional Information

These particulars are thought to be materially correct though their accuracy is not guaranteed and they do not form part of any contract. All measurements are approximate and we have not tested any fitted appliances, electrical or plumbing installation or central heating systems. Floor plans are for illustration purposes only and their accuracy is not guaranteed.

## TOTAL FLOOR AREA : 738 sq.ft. (68.6 sq.m.) approx.

Whilst every attempt has been made to ensure the accuracy of the floorplan contained here, measurements of doors, windows, rooms and any other items are approximate and no responsibility is taken for any error, omission or mis-statement. This plan is for illustrative purposes only and should be used as such by any prospective purchaser. The services, systems and appliances shown have not been tested and no guarantee as to their operability or efficiency can be given. Made with Metropix ©2024 EPC Summary