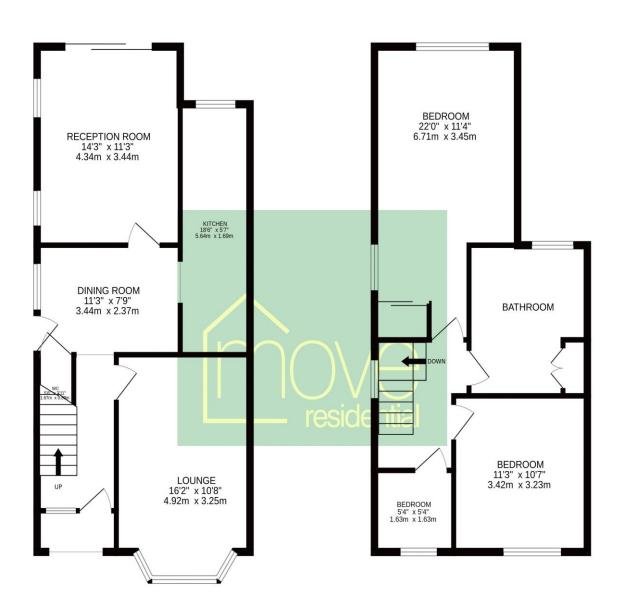

## Floor Plan

GROUND FLOOR 621 sq.ft. (57.7 sq.m.) approx.

1ST FLOOR 547 sq.ft. (50.8 sq.m.) approx.

## **Description**

Move Residential are delighted to offer for sale with no onward chain this three bedroom semi detached house. Oozing potential this property currently benefits from a double storey rear extension offering the opportunity to develop further and modernise the property throughout to suit your own taste. Internally the accommodation offers ample living space with three reception rooms in addition to the fitted kitchen and welcoming entrance hallway with downstairs W.C. To the first floor you have a master bedroom with dressing area, a second double bedroom, third bedroom and a large family bathroom. Externally boasting ample off road parking and a south facing rear garden. Located within walking distance to Heswall town centre with excellent amenities and transport links. As appointed agents we strongly recommend a viewing to fully appreciate the potential this property.