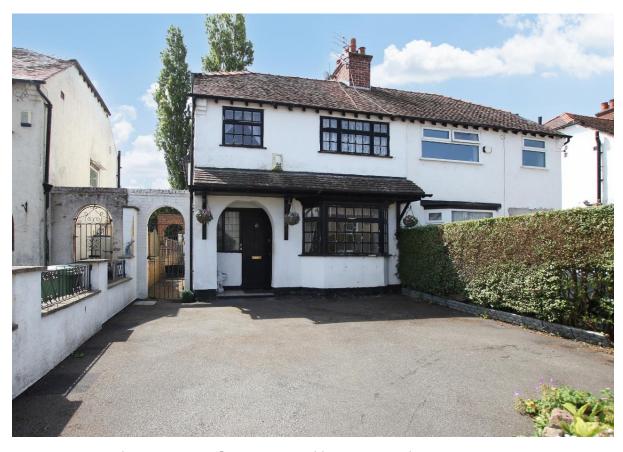

Milner Road, Heswall, Wirral CH60 5RZ

- Deceptively Spacious Three Bedroom Semi Detached
- Offered to the Sales Market with No Onward Chain
- Hallway, Lounge, Dining Room, Sitting Room and Kitchen
- Ample Off Road Parking and Private South Facing Rear Garden
- Located Within Walking Distance to Heswall Town Centre
- Excellent Potential to Develop and Modernise
- Two Double Bedrooms, Third Bedroom and Large Bathroom
- As Appointed Agents we Strongly Recommend a Closer Inspection

## **Description**

Move Residential are delighted to offer for sale with no onward chain this three bedroom semi detached house. Oozing potential this property currently benefits from a double storey rear extension offering the opportunity to develop further and modernise the property throughout to suit your own taste. Internally the accommodation offers ample living space with three reception rooms in addition to the fitted kitchen and welcoming entrance hallway with downstairs W.C. To the first floor you have a master bedroom with dressing area, a second double bedroom, third bedroom and a large family bathroom. Externally boasting ample off road parking and a south facing rear garden. Located within walking distance to Heswall town centre with excellent amenities and transport links. As appointed agents we strongly recommend a viewing to fully appreciate the potential this property.