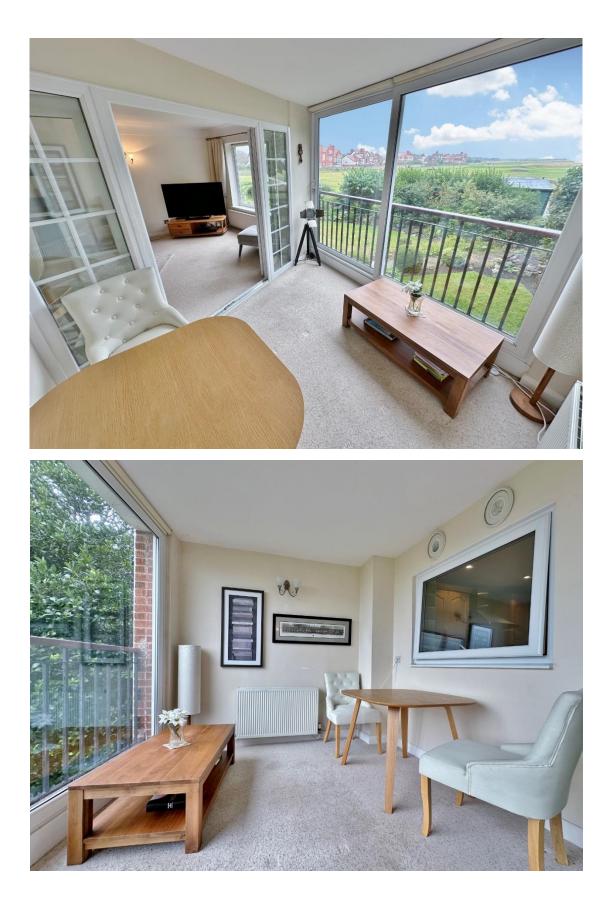

## Description

Enjoying sensational views over the Royal Liverpool Golf Course and set in substantial communal grounds, Move Residential are delighted to offer to the sales market this superb two double bedroom first floor apartment with private garage. Spanning approximately 1,070 square foot of well maintained and tastefully appointed living accommodation which must be viewed to be appreciated in full. In brief you have a welcoming hallway with cloakroom, generous sized 32 foot lounge with feature fireplace and double doors opening to a sun room positioned to fully appreciate the spectacular views. Also access from the lounge you have a kitchen, well fitted with a range of wall and base units. Master bedroom with en suite shower room, second double bedroom with a range of fitted furniture and a three piece bathroom. Further benefiting from residents parking, visitors parking and allocated garage. Hoylake is a prestigious and highly sought after area, locally you have the Royal Liverpool Golf Course, Hoylake Beach and Hoylake High Street all right on your doorstep, plus great public transport links, cafes, bars and plenty of shops only a stones throw away.