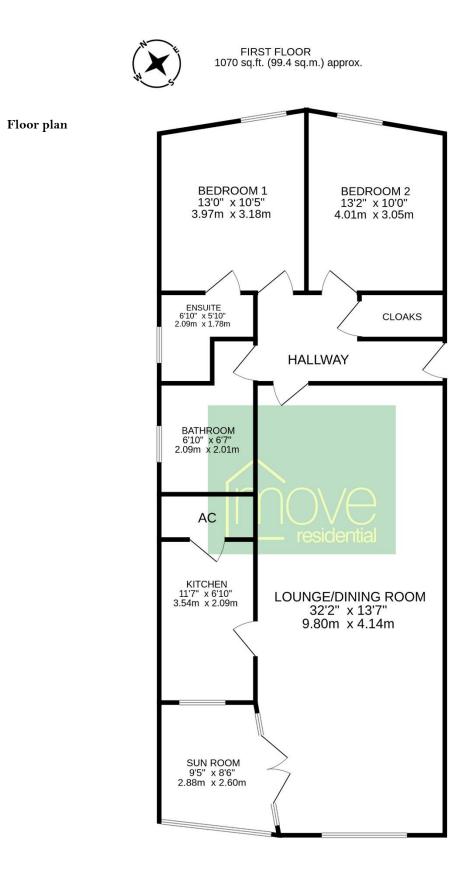

## Description

Enjoying sensational views over the Royal Liverpool Golf Course and set in substantial communal grounds, Move Residential are delighted to offer to the sales market this superb two double bedroom first floor apartment with private garage. Spanning approximately 1,070 square foot of well maintained and tastefully appointed living accommodation which must be viewed to be appreciated in full. In brief you have a welcoming hallway with cloakroom, generous sized 32 foot lounge with feature fireplace and double doors opening to a sun room positioned to fully appreciate the spectacular views. Also access from the lounge you have a kitchen, well fitted with a range of wall and base units. Master bedroom with en suite shower room, second double bedroom with a range of fitted furniture and a three piece bathroom. Further benefiting from residents parking, visitors parking and allocated garage. Hoylake is a prestigious and highly sought after area, locally you have the Royal Liverpool Golf Course, Hoylake Beach and Hoylake High Street all right on your doorstep, plus great public transport links, cafes, bars and plenty of shops only a stones throw away.

TOTAL FLOOR AREA : 1070 sq.ft. (99.4 sq.m.) approx.

Whilst every attempt has been made to ensure the accuracy of the floorplan contained here, measurements of doors, windows, rooms and any other items are approximate and no responsibility is taken for any error, omission or mis-statement. This plan is for illustrative purposes only and should be used as such by any prospective purchaser. The services, systems and appliances shown have not been tested and no guarantee as to their operability or efficiency can be given. Made with Metropix ©2024