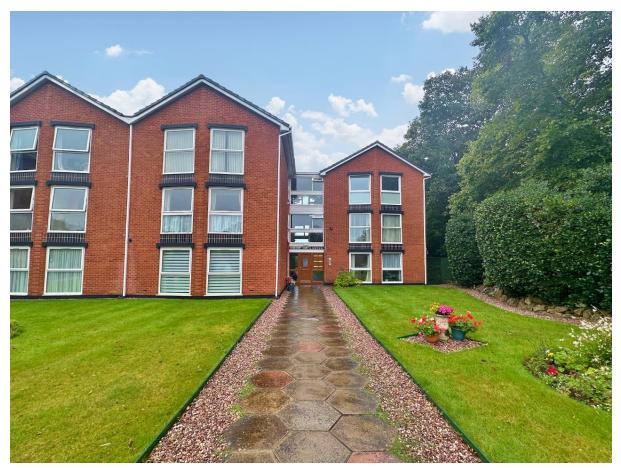

## Rosecroft Court, The Kings Gap, Hoylake, Wirral CH47 1JA

- Impressive and Spacious Two Double Bedroom First Floor Apartment
- Benefiting from Residents Parking, Visitors Parking and Private Garage
- Hallway, Cloakroom and 32 Foot Lounge Diner with Feature Fireplace
- Two Double Bedrooms, En Suite Shower Room and Separate Bathroom
- Enjoying Stunning Views Over the Royal Liverpool Golf Course
- Spanning Over 1,000 Square Foot of Living Accommodation
- Sun Room with Superb Views and a Well Fitted Kitchen with Appliances
- Beautifully Manicured and Generous Sized Landscaped Grounds

## Description

Enjoying sensational views over the Royal Liverpool Golf Course and set in substantial communal grounds, Move Residential are delighted to offer to the sales market this superb two double bedroom first floor apartment with private garage. Spanning approximately 1,070 square foot of well maintained and tastefully appointed living accommodation which must be viewed to be appreciated in full. In brief you have a welcoming hallway with cloakroom, generous sized 32 foot lounge with feature fireplace and double doors opening to a sun room positioned to fully appreciate the spectacular views. Also access from the lounge you have a kitchen, well fitted with a range of wall and base units. Master bedroom with en suite shower room, second double bedroom with a range of fitted furniture and a three piece bathroom. Further benefiting from residents parking, visitors parking and allocated garage. Hoylake is a prestigious and highly sought after area, locally you have the Royal Liverpool Golf Course, Hoylake Beach and Hoylake High Street all right on your doorstep, plus great public transport links, cafes, bars and plenty of shops only a stones throw away.