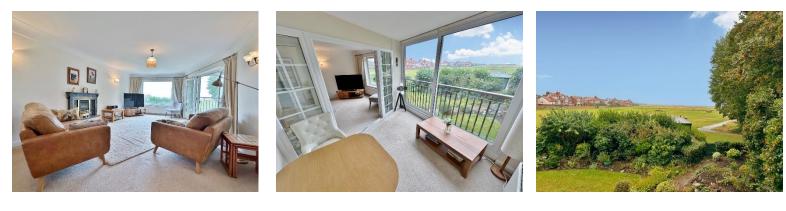

## Rosecroft Court, The Kings Gap, Hoylake, Wirral CH47 1JA

- Impressive and Spacious Two Double Bedroom First Floor Apartment
- Benefiting from Residents Parking, Visitors Parking and Private Garage
- Hallway, Cloakroom and 32 Foot Lounge Diner with Feature Fireplace
- Two Double Bedrooms, En Suite Shower Room and Separate Bathroom
- Enjoying Stunning Views Over the Royal Liverpool Golf Course
- Spanning Over 1,000 Square Foot of Living Accommodation
- Sun Room with Superb Views and a Well Fitted Kitchen with Appliances
- Beautifully Manicured and Generous Sized Landscaped Grounds

## Description

Enjoying sensational views over the Royal Liverpool Golf Course and set in substantial communal grounds, Move Residential are delighted to offer to the sales market this superb two double bedroom first floor apartment with private garage. Spanning approximately 1,070 square foot of well maintained and tastefully appointed living accommodation which must be viewed to be appreciated in full. In brief you have a welcoming hallway with cloakroom, generous sized 32 foot lounge with feature fireplace and double doors opening to a sun room positioned to fully appreciate the spectacular views. Also access from the lounge you have a kitchen, well fitted with a range of wall and base units. Master bedroom with en suite shower room, second double bedroom with a range of fitted furniture and a three piece bathroom. Further benefiting from residents parking, visitors parking and allocated garage. Hoylake is a prestigious and highly sought after area, locally you have the Royal Liverpool Golf Course, Hoylake Beach and Hoylake High Street all right on your doorstep, plus great public transport links, cafes, bars and plenty of shops only a stones throw away.