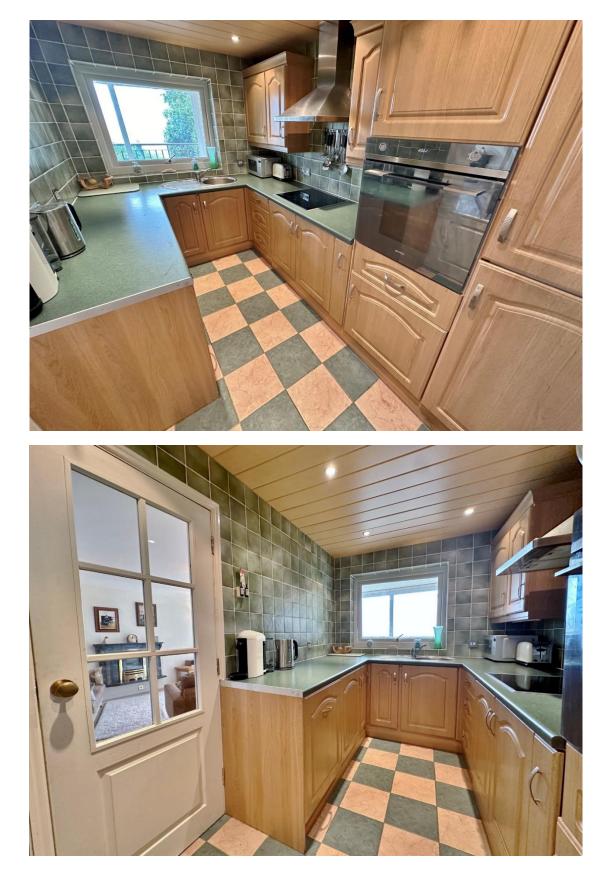

## Description

Enjoying sensational views over the Royal Liverpool Golf Course and set in substantial communal grounds, Move Residential are delighted to offer to the sales market this superb two double bedroom first floor apartment with private garage. Spanning approximately 1,070 square foot of well maintained and tastefully appointed living accommodation which must be viewed to be appreciated in full. In brief you have a welcoming hallway with cloakroom, generous sized 32 foot lounge with feature fireplace and double doors opening to a sun room positioned to fully appreciate the spectacular views. Also access from the lounge you have a kitchen, well fitted with a range of wall and base units. Master bedroom with en suite shower room, second double bedroom with a range of fitted furniture and a three piece bathroom. Further benefiting from residents parking, visitors parking and allocated garage. Hoylake is a prestigious and highly sought after area, locally you have the Royal Liverpool Golf Course, Hoylake Beach and Hoylake High Street all right on your doorstep, plus great public transport links, cafes, bars and plenty of shops only a stones throw away.