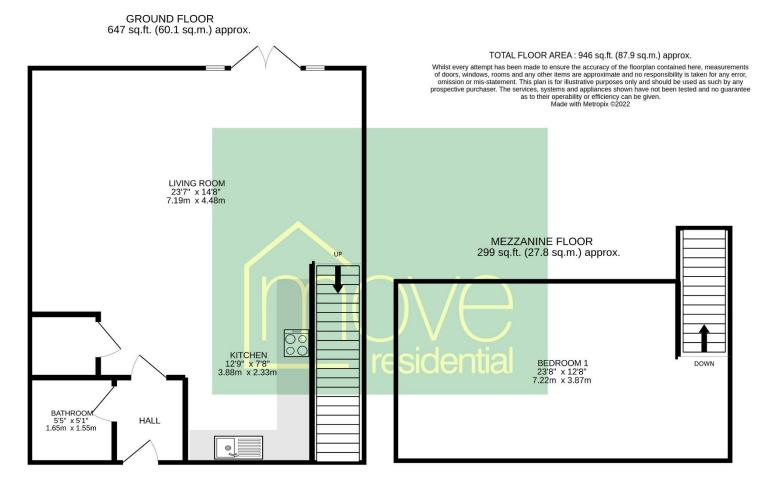

with No Onward Chain
- Hallway, Open Plan Lounge/Kitchen, Store Room and Bathroom
- Allocated Parking Space, Double Glazing and Heating System
- Viewing Strongly Recommended to Appreciate this Home in Full







£110,000 - No Onward Chain















## Description

Move Residential are delighted to offer with no onward chain this one double bedroom ground floor duplex apartment. Situated in the popular East Float Quay development this modern and spacious accommodation briefly comprises a hallway with access to a bathroom, store cupboard and a large open plan living kitchen complete with appliances. Stairs up to a mezzanine level with a large double bedroom. Further benefiting from double glazing, heating system and allocated parking space. Closer inspection essential.

## Floor Plan



## **EPC Summary**



## **Additional Information**

These particulars are thought to be materially correct though their accuracy is not guaranteed and they do not form part of any contract. All measurements are approximate and we have not tested any fitted appliances, electrical or plumbing installation or central heating systems. Floor plans are for illustration purposes only and their accuracy is not guaranteed.