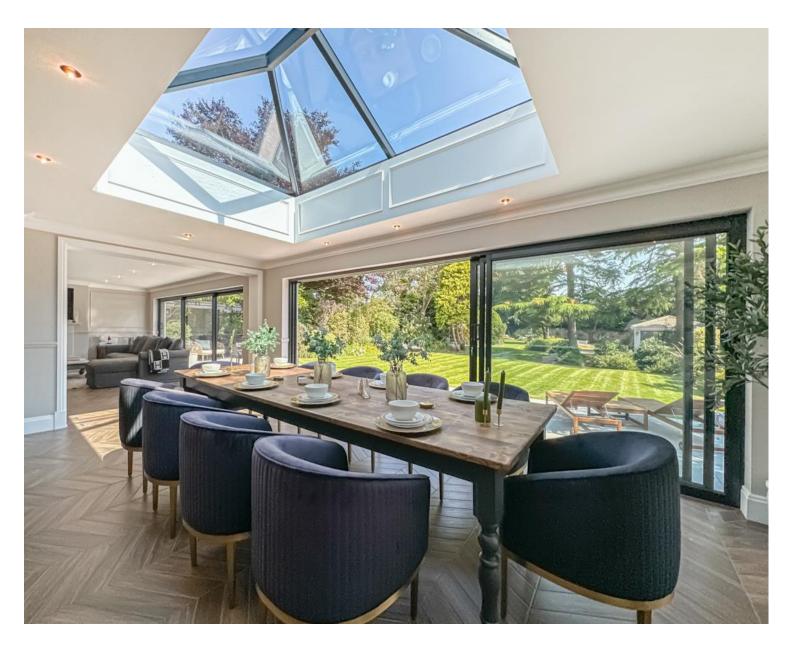

## Description

Opulent home of immense proportions and exacting standards, Move Residential are delighted to showcase this meticulous four bedroom detached family residence. Embodying the epitome of luxury, this home spans approximately 4,000 square foot of sumptuous living accommodation crafted to exude sophistication, style and modernity.

In brief you have a welcoming hallway with double doors leading to a study with custom built in units and bay window. Formal lounge with bay window and a feature fireplace. At the heart of this home you have a breathtaking open plan living kitchen diner, with bespoke high quality cabinetry, large peninsular island and a range of high specification appliances. Dining area with sky lantern and sliding patio doors opening to the stunning rear garden. The lounge area is a perfect space to unwind, with a feature fireplace and further set of sliding patio doors. Completing the ground floor you have a utility room and W.C. To the first floor you have a large landing with ample space for a reading nook/seating area, master bedroom with built in furniture and en suite. Second double bedroom with dressing room off, two further large double bedrooms and a luxurious three piece bathroom.