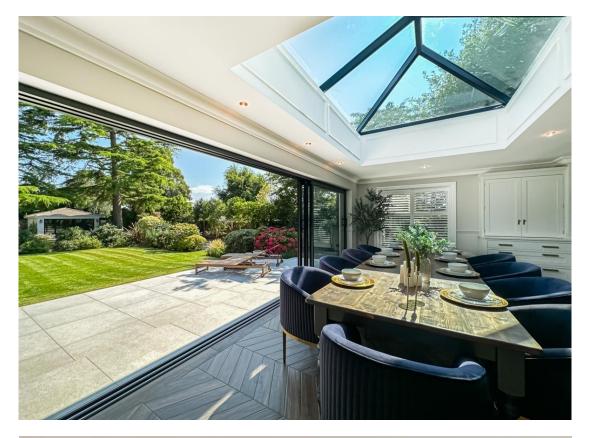

In brief you have a welcoming hallway with double doors leading to a study with custom built in units and bay window. Formal lounge with bay window and a feature fireplace. At the heart of this home you have a breathtaking open plan living kitchen diner, with bespoke high quality cabinetry, large peninsular island and a range of high specification appliances. Dining area with sky lantern and sliding patio doors opening to the stunning rear garden. The lounge area is a perfect space to unwind, with a feature fireplace and further set of sliding patio doors. Completing the ground floor you have a utility room and W.C. To the first floor you have a large landing with ample space for a reading nook/seating area, master bedroom with built in furniture and en suite. Second double bedroom with dressing room off, two further large double bedrooms and a luxurious three piece bathroom.