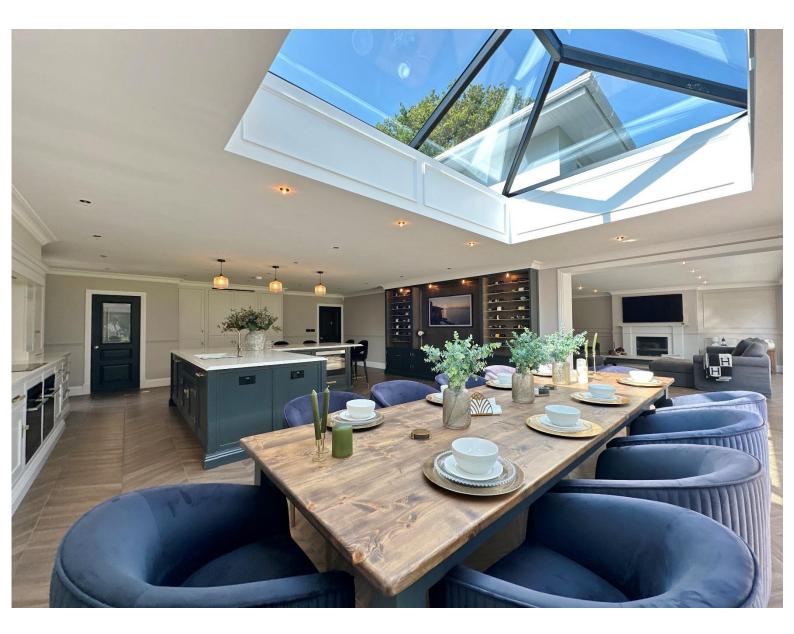

In brief you have a welcoming hallway with double doors leading to a study with custom built in units and bay window. Formal lounge with bay window and a feature fireplace. At the heart of this home you have a breathtaking open plan living kitchen diner, with bespoke high quality cabinetry, large peninsular island and a range of high specification appliances. Dining area with sky lantern and sliding patio doors opening to the stunning rear garden. The lounge area is a perfect space to unwind, with a feature fireplace and further set of sliding patio doors. Completing the ground floor you have a utility room and W.C. To the first floor you have a large landing with ample space for a reading nook/seating area, master bedroom with built in furniture and en suite. Second double bedroom with dressing room off, two further large double bedrooms and a luxurious three piece bathroom.