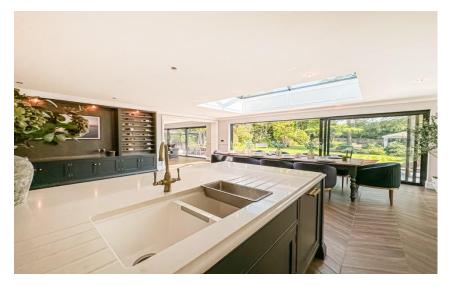

In brief you have a welcoming hallway with double doors leading to a study with custom built in units and bay window. Formal lounge with bay window and a feature fireplace. At the heart of this home you have a breathtaking open plan living kitchen diner, with bespoke high quality cabinetry, large peninsular island and a range of high specification appliances. Dining area with sky lantern and sliding patio doors opening to the stunning rear garden. The lounge area is a perfect space to unwind, with a feature fireplace and further set of sliding patio doors. Completing the ground floor you have a utility room and W.C. To the first floor you have a large landing with ample space for a reading nook/seating area, master bedroom with built in furniture and en suite. Second double bedroom with dressing room off, two further large double bedrooms and a luxurious three piece bathroom.