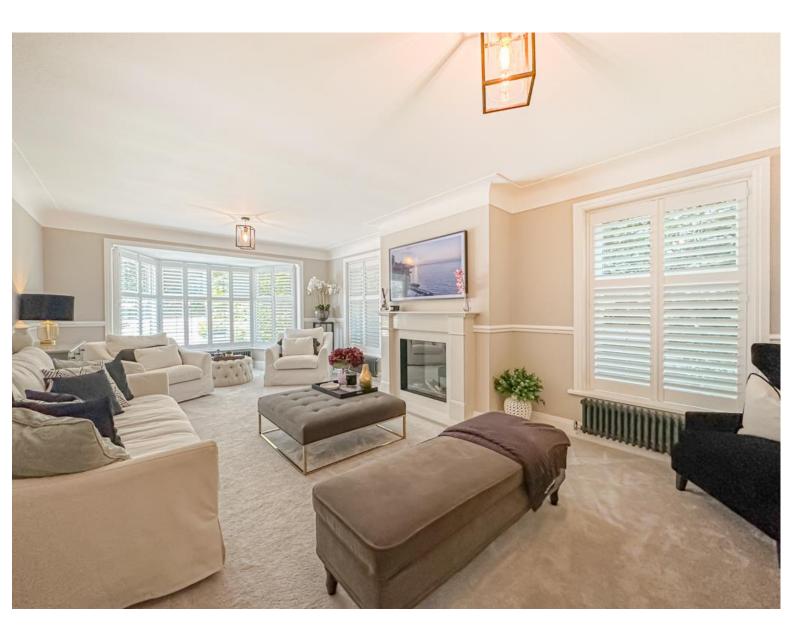

In brief you have a welcoming hallway with double doors leading to a study with custom built in units and bay window. Formal lounge with bay window and a feature fireplace. At the heart of this home you have a breathtaking open plan living kitchen diner, with bespoke high quality cabinetry, large peninsular island and a range of high specification appliances. Dining area with sky lantern and sliding patio doors opening to the stunning rear garden. The lounge area is a perfect space to unwind, with a feature fireplace and further set of sliding patio doors. Completing the ground floor you have a utility room and W.C. To the first floor you have a large landing with ample space for a reading nook/seating area, master bedroom with built in furniture and en suite. Second double bedroom with dressing room off, two further large double bedrooms and a luxurious three piece bathroom.