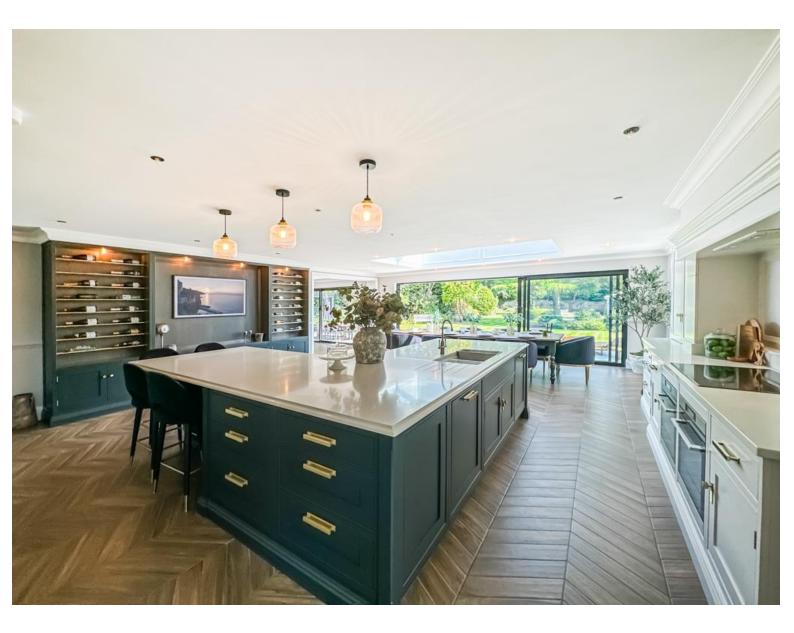

In brief you have a welcoming hallway with double doors leading to a study with custom built in units and bay window. Formal lounge with bay window and a feature fireplace. At the heart of this home you have a breathtaking open plan living kitchen diner, with bespoke high quality cabinetry, large peninsular island and a range of high specification appliances. Dining area with sky lantern and sliding patio doors opening to the stunning rear garden. The lounge area is a perfect space to unwind, with a feature fireplace and further set of sliding patio doors. Completing the ground floor you have a utility room and W.C. To the first floor you have a large landing with ample space for a reading nook/seating area, master bedroom with built in furniture and en suite. Second double bedroom with dressing room off, two further large double bedrooms and a luxurious three piece bathroom.