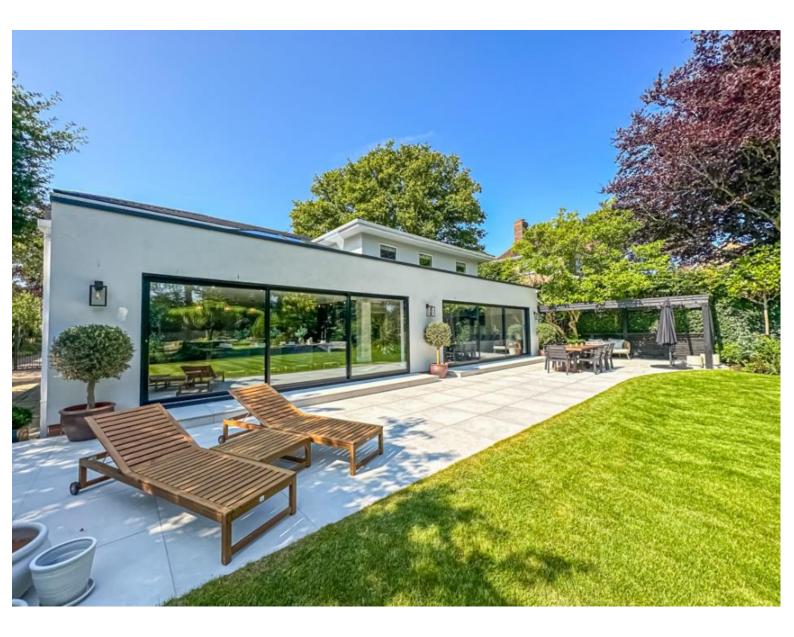

In brief you have a welcoming hallway with double doors leading to a study with custom built in units and bay window. Formal lounge with bay window and a feature fireplace. At the heart of this home you have a breathtaking open plan living kitchen diner, with bespoke high quality cabinetry, large peninsular island and a range of high specification appliances. Dining area with sky lantern and sliding patio doors opening to the stunning rear garden. The lounge area is a perfect space to unwind, with a feature fireplace and further set of sliding patio doors. Completing the ground floor you have a utility room and W.C. To the first floor you have a large landing with ample space for a reading nook/seating area, master bedroom with built in furniture and en suite. Second double bedroom with dressing room off, two further large double bedrooms and a luxurious three piece bathroom.

Encapsulating this home perfectly are the generous grounds, immaculately landscaped with sweeping lawn, mature trees and shrub's and various seating areas a perfect space for relaxing or entertaining. The garden also boasts a large detached gym with ample storage and bifolding doors. Set back from the road a driveway leads to a turning circle and the attractive property frontage with pillared canopy porch.