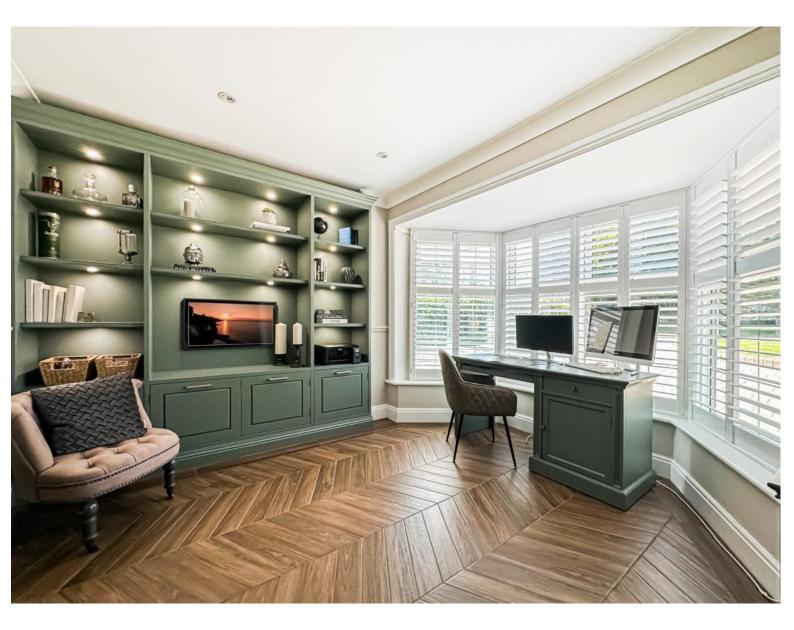

In brief you have a welcoming hallway with double doors leading to a study with custom built in units and bay window. Formal lounge with bay window and a feature fireplace. At the heart of this home you have a breathtaking open plan living kitchen diner, with bespoke high quality cabinetry, large peninsular island and a range of high specification appliances. Dining area with sky lantern and sliding patio doors opening to the stunning rear garden. The lounge area is a perfect space to unwind, with a feature fireplace and further set of sliding patio doors. Completing the ground floor you have a utility room and W.C. To the first floor you have a large landing with ample space for a reading nook/seating area, master bedroom with built in furniture and en suite. Second double bedroom with dressing room off, two further large double bedrooms and a luxurious three piece bathroom.