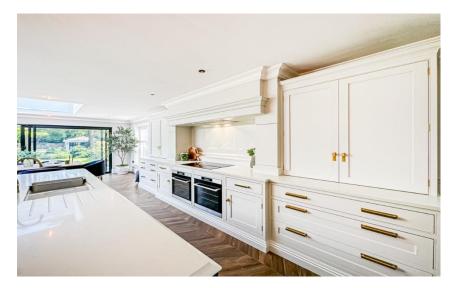

In brief you have a welcoming hallway with double doors leading to a study with custom built in units and bay window. Formal lounge with bay window and a feature fireplace. At the heart of this home you have a breathtaking open plan living kitchen diner, with bespoke high quality cabinetry, large peninsular island and a range of high specification appliances. Dining area with sky lantern and sliding patio doors opening to the stunning rear garden. The lounge area is a perfect space to unwind, with a feature fireplace and further set of sliding patio doors. Completing the ground floor you have a utility room and W.C. To the first floor you have a large landing with ample space for a reading nook/seating area, master bedroom with built in furniture and en suite. Second double bedroom with dressing room off, two further large double bedrooms and a luxurious three piece bathroom.