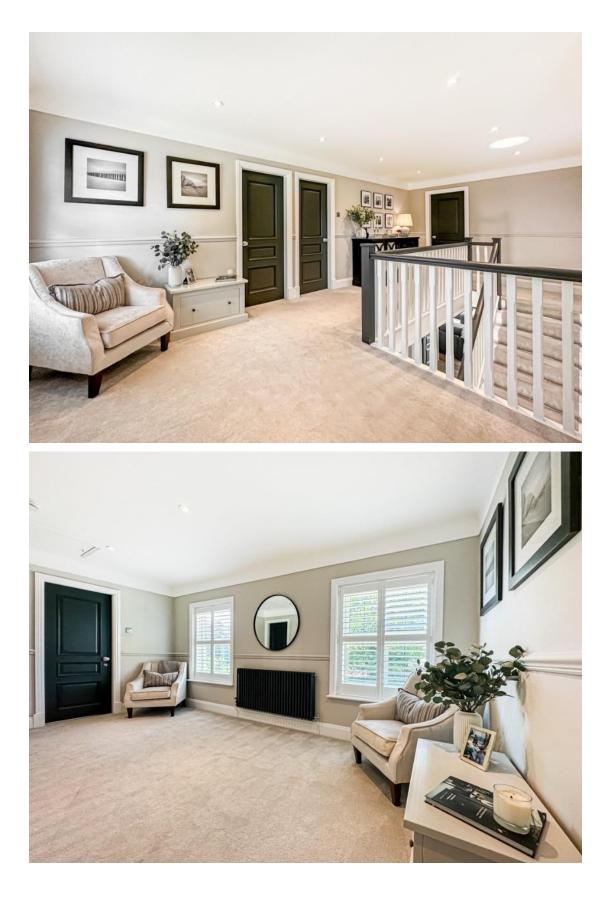

In brief you have a welcoming hallway with double doors leading to a study with custom built in units and bay window. Formal lounge with bay window and a feature fireplace. At the heart of this home you have a breathtaking open plan living kitchen diner, with bespoke high quality cabinetry, large peninsular island and a range of high specification appliances. Dining area with sky lantern and sliding patio doors opening to the stunning rear garden. The lounge area is a perfect space to unwind, with a feature fireplace and further set of sliding patio doors. Completing the ground floor you have a utility room and W.C. To the first floor you have a large landing with ample space for a reading nook/seating area, master bedroom with built in furniture and en suite. Second double bedroom with dressing room off, two further large double bedrooms and a luxurious three piece bathroom.

Encapsulating this home perfectly are the generous grounds, immaculately landscaped with sweeping lawn, mature trees and shrub's and various seating areas a perfect space for relaxing or entertaining. The garden also boasts a large detached gym with ample storage and bifolding doors. Set back from the road a driveway leads to a turning circle and the attractive property frontage with pillared canopy porch.