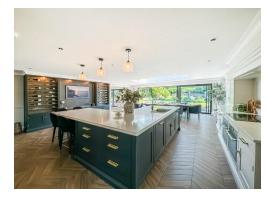

In brief you have a welcoming hallway with double doors leading to a study with custom built in units and bay window. Formal lounge with bay window and a feature fireplace. At the heart of this home you have a breathtaking open plan living kitchen diner, with bespoke high quality cabinetry, large peninsular island and a range of high specification appliances. Dining area with sky lantern and sliding patio doors opening to the stunning rear garden. The lounge area is a perfect space to unwind, with a feature fireplace and further set of sliding patio doors. Completing the ground floor you have a utility room and W.C. To the first floor you have a large landing with ample space for a reading nook/seating area, master bedroom with built in furniture and en suite. Second double bedroom with dressing room off, two further large double bedrooms and a luxurious three piece bathroom.