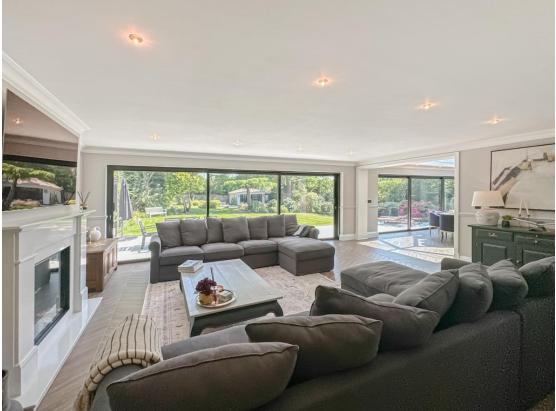

In brief you have a welcoming hallway with double doors leading to a study with custom built in units and bay window. Formal lounge with bay window and a feature fireplace. At the heart of this home you have a breathtaking open plan living kitchen diner, with bespoke high quality cabinetry, large peninsular island and a range of high specification appliances. Dining area with sky lantern and sliding patio doors opening to the stunning rear garden. The lounge area is a perfect space to unwind, with a feature fireplace and further set of sliding patio doors. Completing the ground floor you have a utility room and W.C. To the first floor you have a large landing with ample space for a reading nook/seating area, master bedroom with built in furniture and en suite. Second double bedroom with dressing room off, two further large double bedrooms and a luxurious three piece bathroom.