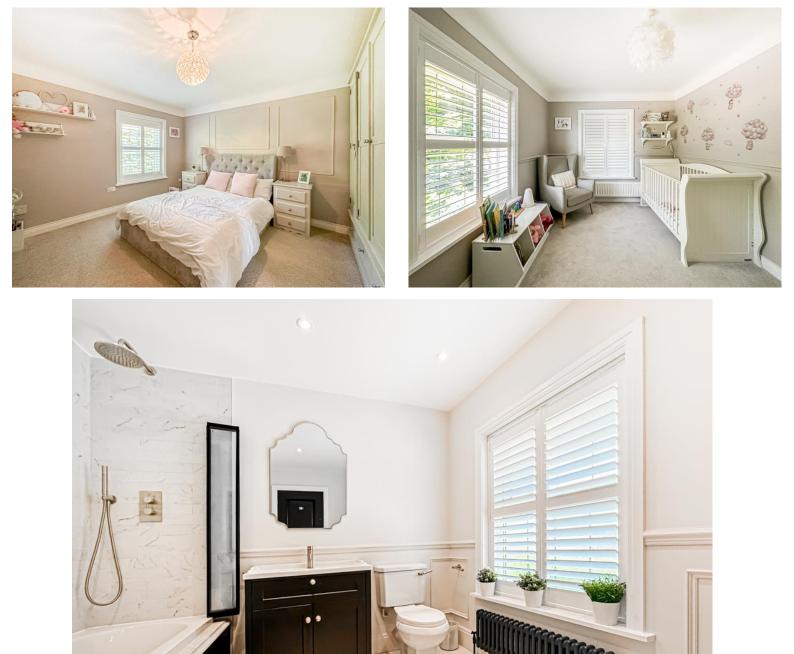

In brief you have a welcoming hallway with double doors leading to a study with custom built in units and bay window. Formal lounge with bay window and a feature fireplace. At the heart of this home you have a breathtaking open plan living kitchen diner, with bespoke high quality cabinetry, large peninsular island and a range of high specification appliances. Dining area with sky lantern and sliding patio doors opening to the stunning rear garden. The lounge area is a perfect space to unwind, with a feature fireplace and further set of sliding patio doors. Completing the ground floor you have a utility room and W.C. To the first floor you have a large landing with ample space for a reading nook/seating area, master bedroom with built in furniture and en suite. Second double bedroom with dressing room off, two further large double bedrooms and a luxurious three piece bathroom.