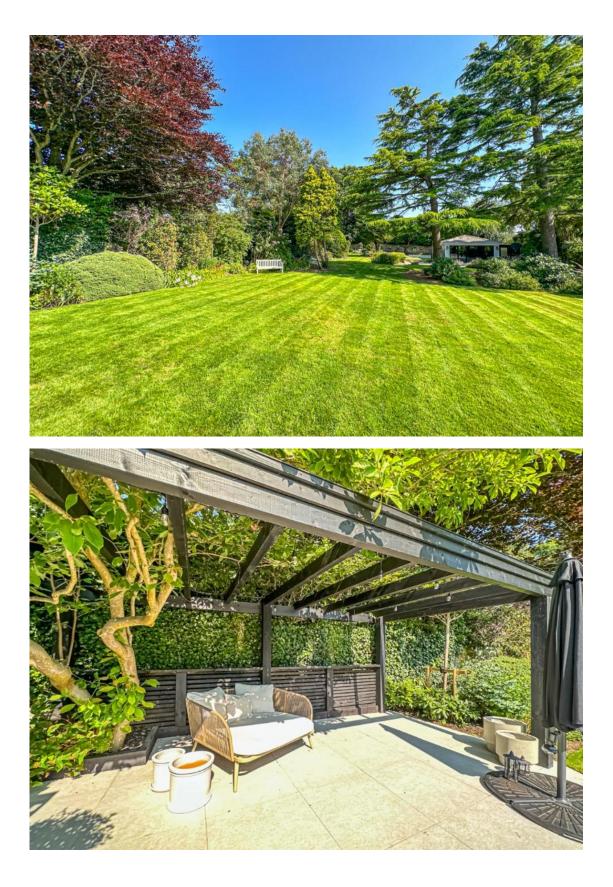

Encapsulating this home perfectly are the generous grounds, immaculately landscaped with sweeping lawn, mature trees and shrub's and various seating areas a perfect space for relaxing or entertaining. The garden also boasts a large detached gym with ample storage and bifolding doors. Set back from the road a driveway leads to a turning circle and the attractive property frontage with pillared canopy porch.