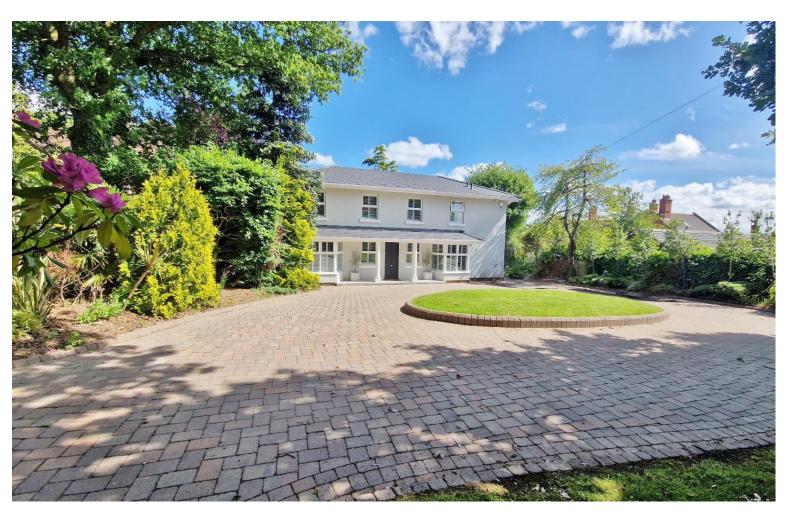

Encapsulating this home perfectly are the generous grounds, immaculately landscaped with sweeping lawn, mature trees and shrub's and various seating areas a perfect space for relaxing or entertaining. The garden also boasts a large detached gym with ample storage and bifolding doors. Set back from the road a driveway leads to a turning circle and the attractive property frontage with pillared canopy porch.