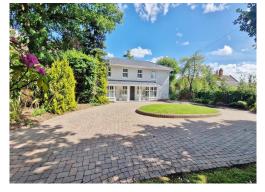

Encapsulating this home perfectly are the generous grounds, immaculately landscaped with sweeping lawn, mature trees and shrub's and various seating areas a perfect space for relaxing or entertaining. The garden also boasts a large detached gym with ample storage and bifolding doors. Set back from the road a driveway leads to a turning circle and the attractive property frontage with pillared canopy porch.