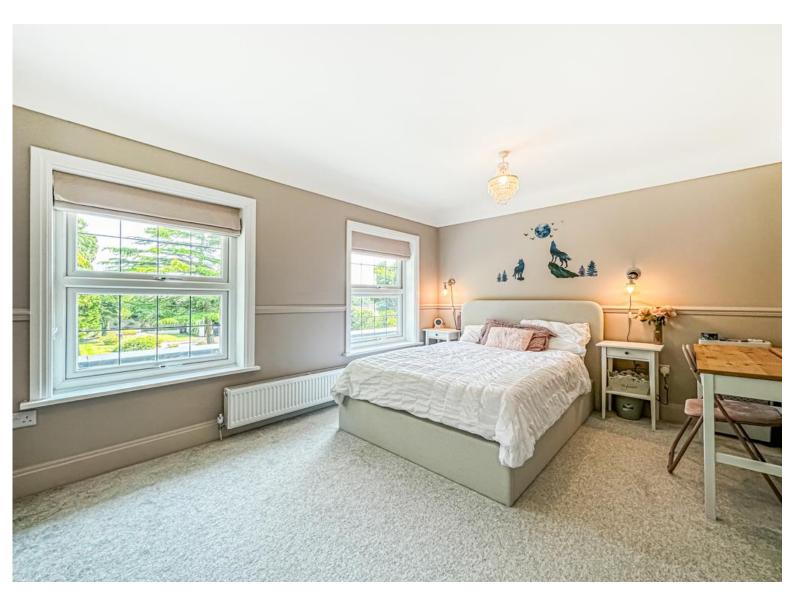

In brief you have a welcoming hallway with double doors leading to a study with custom built in units and bay window. Formal lounge with bay window and a feature fireplace. At the heart of this home you have a breathtaking open plan living kitchen diner, with bespoke high quality cabinetry, large peninsular island and a range of high specification appliances. Dining area with sky lantern and sliding patio doors opening to the stunning rear garden. The lounge area is a perfect space to unwind, with a feature fireplace and further set of sliding patio doors. Completing the ground floor you have a utility room and W.C. To the first floor you have a large landing with ample space for a reading nook/seating area, master bedroom with built in furniture and en suite. Second double bedroom with dressing room off, two further large double bedrooms and a luxurious three piece bathroom.