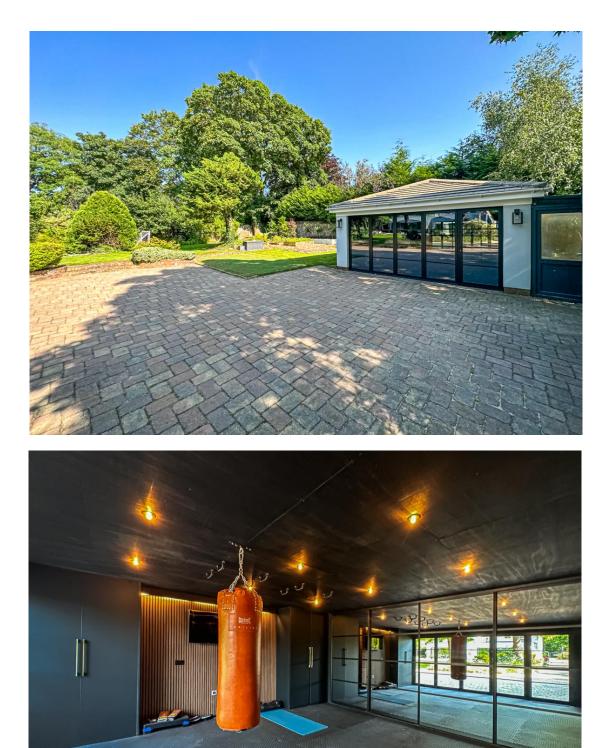

Encapsulating this home perfectly are the generous grounds, immaculately landscaped with sweeping lawn, mature trees and shrub's and various seating areas a perfect space for relaxing or entertaining. The garden also boasts a large detached gym with ample storage and bifolding doors. Set back from the road a driveway leads to a turning circle and the attractive property frontage with pillared canopy porch.