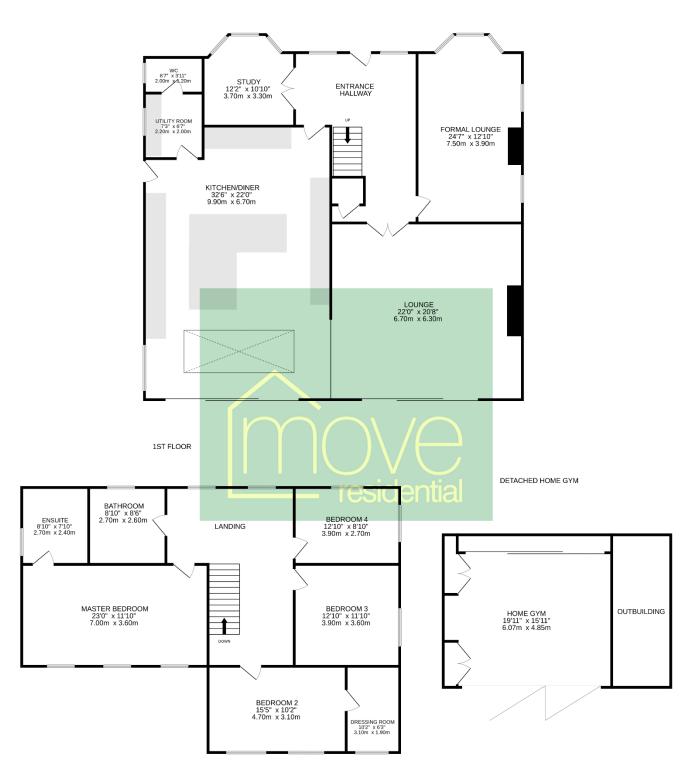

In brief you have a welcoming hallway with double doors leading to a study with custom built in units and bay window. Formal lounge with bay window and a feature fireplace. At the heart of this home you have a breathtaking open plan living kitchen diner, with bespoke high quality cabinetry, large peninsular island and a range of high specification appliances. Dining area with sky lantern and sliding patio doors opening to the stunning rear garden. The lounge area is a perfect space to unwind, with a feature fireplace and further set of sliding patio doors. Completing the ground floor you have a utility room and W.C. To the first floor you have a large landing with ample space for a reading nook/seating area, master bedroom with built in furniture and en suite. Second double bedroom with dressing room off, two further large double bedrooms and a luxurious three piece bathroom.

GROUND FLOOR

## TOTAL FLOOR AREA : 4000sq.ft. (371.6 sq.m.) approx.

Whilst every attempt has been made to ensure the accuracy of the floorplan contained here, measurements of doors, windows, rooms and any other items are approximate and no responsibility is taken for any error, omission or mis-statement. This plan is for illustrative purposes only and should be used as such by any prospective purchaser. The services, systems and appliances shown have not been tested and no guarantee as to their operability or efficiency can be given. Made with Metropix ©2024