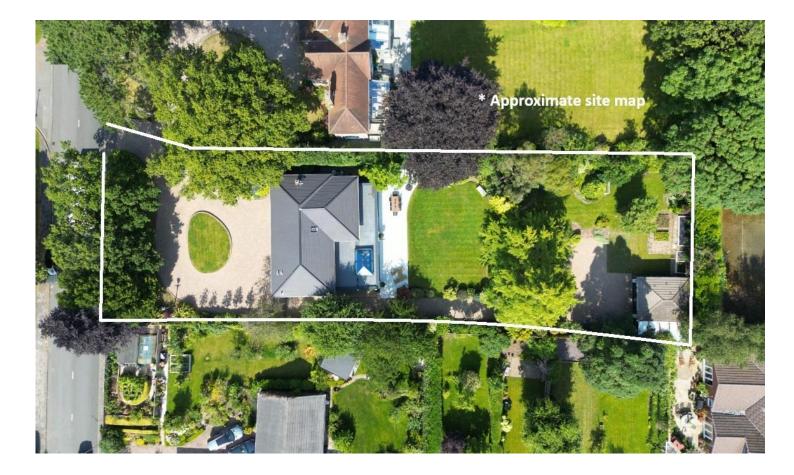

Encapsulating this home perfectly are the generous grounds, immaculately landscaped with sweeping lawn, mature trees and shrub's and various seating areas a perfect space for relaxing or entertaining. The garden also boasts a large detached gym with ample storage and bifolding doors. Set back from the road a driveway leads to a turning circle and the attractive property frontage with pillared canopy porch.