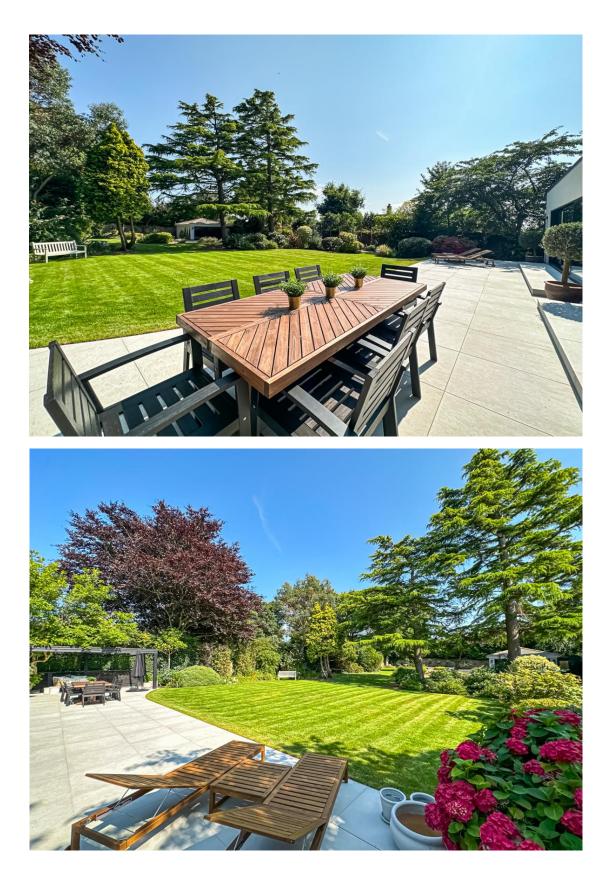

Encapsulating this home perfectly are the generous grounds, immaculately landscaped with sweeping lawn, mature trees and shrub's and various seating areas a perfect space for relaxing or entertaining. The garden also boasts a large detached gym with ample storage and bifolding doors. Set back from the road a driveway leads to a turning circle and the attractive property frontage with pillared canopy porch.