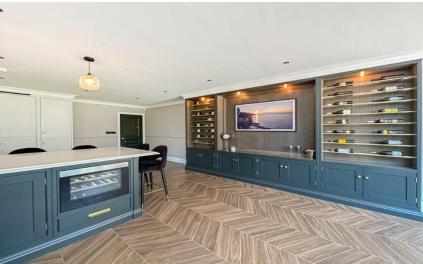

In brief you have a welcoming hallway with double doors leading to a study with custom built in units and bay window. Formal lounge with bay window and a feature fireplace. At the heart of this home you have a breathtaking open plan living kitchen diner, with bespoke high quality cabinetry, large peninsular island and a range of high specification appliances. Dining area with sky lantern and sliding patio doors opening to the stunning rear garden. The lounge area is a perfect space to unwind, with a feature fireplace and further set of sliding patio doors. Completing the ground floor you have a utility room and W.C. To the first floor you have a large landing with ample space for a reading nook/seating area, master bedroom with built in furniture and en suite. Second double bedroom with dressing room off, two further large double bedrooms and a luxurious three piece bathroom.