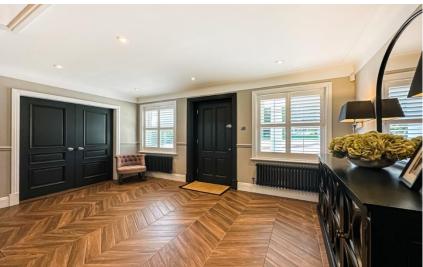

In brief you have a welcoming hallway with double doors leading to a study with custom built in units and bay window. Formal lounge with bay window and a feature fireplace. At the heart of this home you have a breathtaking open plan living kitchen diner, with bespoke high quality cabinetry, large peninsular island and a range of high specification appliances. Dining area with sky lantern and sliding patio doors opening to the stunning rear garden. The lounge area is a perfect space to unwind, with a feature fireplace and further set of sliding patio doors. Completing the ground floor you have a utility room and W.C. To the first floor you have a large landing with ample space for a reading nook/seating area, master bedroom with built in furniture and en suite. Second double bedroom with dressing room off, two further large double bedrooms and a luxurious three piece bathroom.