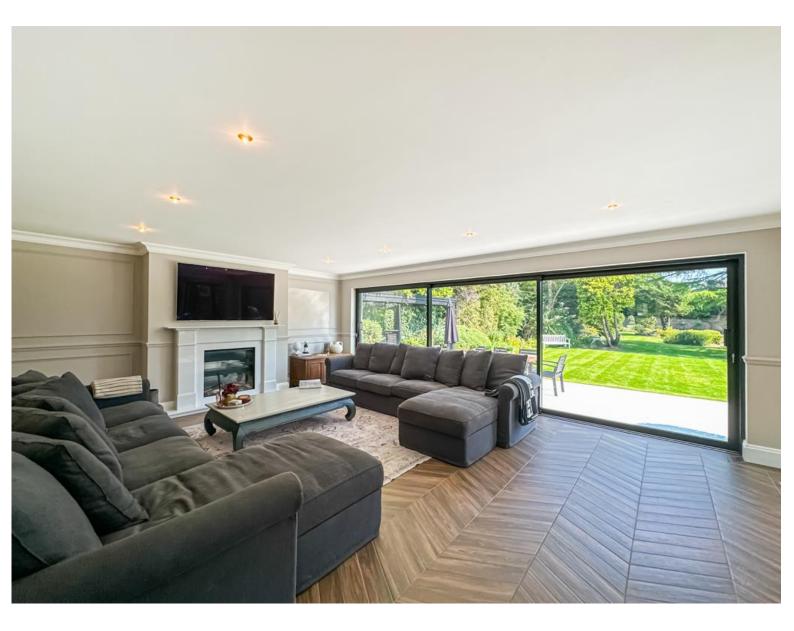

In brief you have a welcoming hallway with double doors leading to a study with custom built in units and bay window. Formal lounge with bay window and a feature fireplace. At the heart of this home you have a breathtaking open plan living kitchen diner, with bespoke high quality cabinetry, large peninsular island and a range of high specification appliances. Dining area with sky lantern and sliding patio doors opening to the stunning rear garden. The lounge area is a perfect space to unwind, with a feature fireplace and further set of sliding patio doors. Completing the ground floor you have a utility room and W.C. To the first floor you have a large landing with ample space for a reading nook/seating area, master bedroom with built in furniture and en suite. Second double bedroom with dressing room off, two further large double bedrooms and a luxurious three piece bathroom.