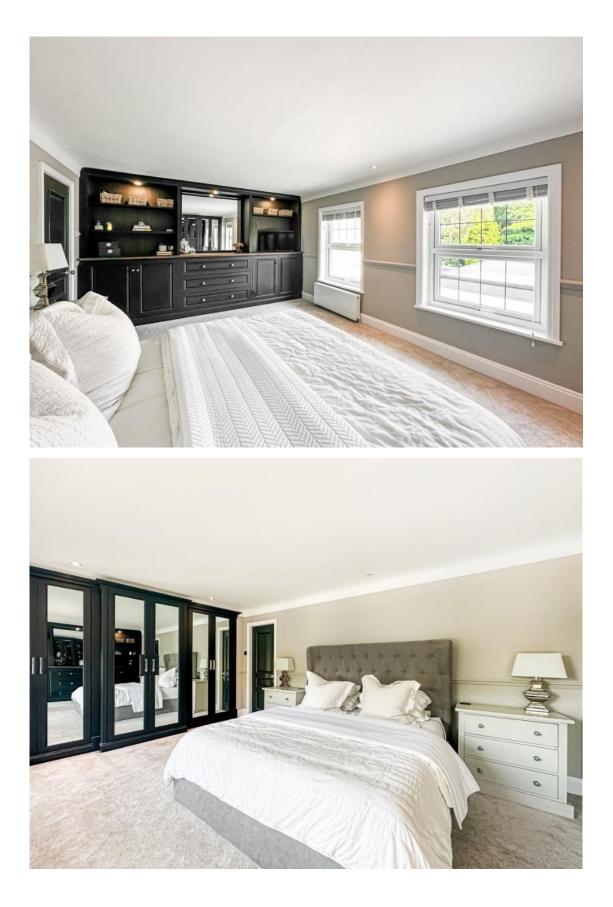

In brief you have a welcoming hallway with double doors leading to a study with custom built in units and bay window. Formal lounge with bay window and a feature fireplace. At the heart of this home you have a breathtaking open plan living kitchen diner, with bespoke high quality cabinetry, large peninsular island and a range of high specification appliances. Dining area with sky lantern and sliding patio doors opening to the stunning rear garden. The lounge area is a perfect space to unwind, with a feature fireplace and further set of sliding patio doors. Completing the ground floor you have a utility room and W.C. To the first floor you have a large landing with ample space for a reading nook/seating area, master bedroom with built in furniture and en suite. Second double bedroom with dressing room off, two further large double bedrooms and a luxurious three piece bathroom.