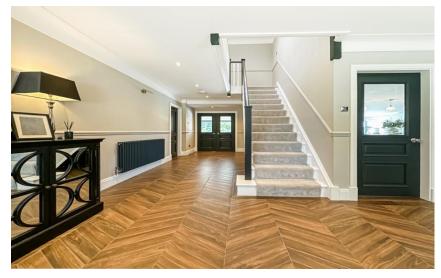

In brief you have a welcoming hallway with double doors leading to a study with custom built in units and bay window. Formal lounge with bay window and a feature fireplace. At the heart of this home you have a breathtaking open plan living kitchen diner, with bespoke high quality cabinetry, large peninsular island and a range of high specification appliances. Dining area with sky lantern and sliding patio doors opening to the stunning rear garden. The lounge area is a perfect space to unwind, with a feature fireplace and further set of sliding patio doors. Completing the ground floor you have a utility room and W.C. To the first floor you have a large landing with ample space for a reading nook/seating area, master bedroom with built in furniture and en suite. Second double bedroom with dressing room off, two further large double bedrooms and a luxurious three piece bathroom.