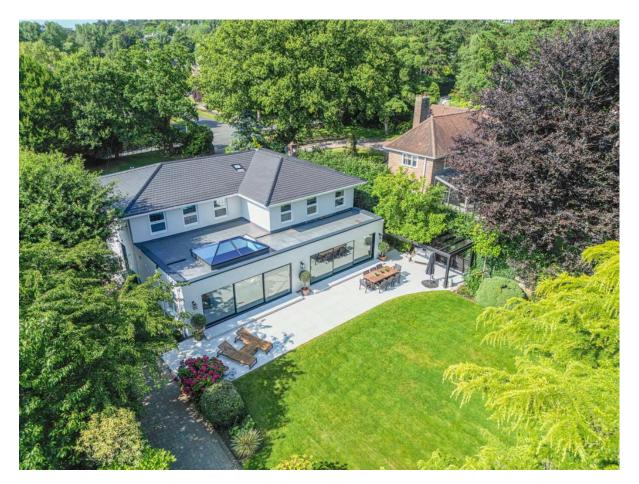

## Baskervyle Road, Heswall, Wirral CH60 8NJ

- Opulent Home of Immense Proportions Exceeding the Highest of Standards
- Occupying a Substantial Plot Nestled in the Prestigious Area of Heswall
- Welcoming Entrance Hallway, Formal Lounge, Study, Utility Room and W.C
  Four Sizeable Double Bedrooms, Dressing Room, En Suite and Luxury Bathroom
- Four Bedroom Detached Residence Spanning Approximately 4,000 Sq Ft
- Refined Elegance Exuding Sophistication, Style and Modernity Throughout
  Breathtaking Bespoke Living Kitchen Diner with Feature Doors and Sky Lantern
- Substantial Grounds with Impressive Landscaped Gardens and Detached Home Gym

## Description

Opulent home of immense proportions and exacting standards, Move Residential are delighted to showcase this meticulous four bedroom detached family residence. Embodying the epitome of luxury, this home spans approximately 4,000 square foot of sumptuous living accommodation crafted to exude sophistication, style and modernity.

Encapsulating this home perfectly are the generous grounds, immaculately landscaped with sweeping lawn, mature trees and shrub's and various seating areas a perfect space for relaxing or entertaining. The garden also boasts a large detached gym with ample storage and bifolding doors. Set back from the road a driveway leads to a turning circle and the attractive property frontage with pillared canopy porch.