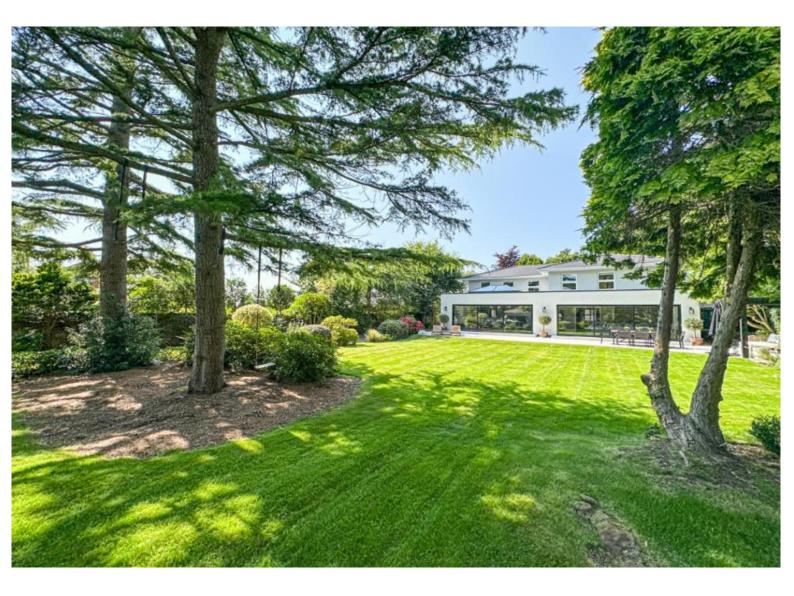

Encapsulating this home perfectly are the generous grounds, immaculately landscaped with sweeping lawn, mature trees and shrub's and various seating areas a perfect space for relaxing or entertaining. The garden also boasts a large detached gym with ample storage and bifolding doors. Set back from the road a driveway leads to a turning circle and the attractive property frontage with pillared canopy porch.