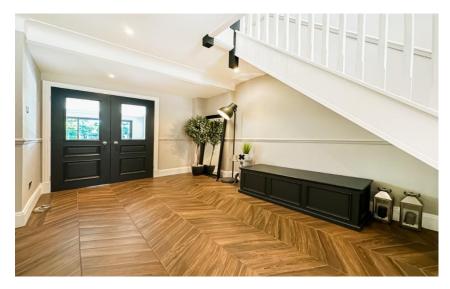

In brief you have a welcoming hallway with double doors leading to a study with custom built in units and bay window. Formal lounge with bay window and a feature fireplace. At the heart of this home you have a breathtaking open plan living kitchen diner, with bespoke high quality cabinetry, large peninsular island and a range of high specification appliances. Dining area with sky lantern and sliding patio doors opening to the stunning rear garden. The lounge area is a perfect space to unwind, with a feature fireplace and further set of sliding patio doors. Completing the ground floor you have a utility room and W.C. To the first floor you have a large landing with ample space for a reading nook/seating area, master bedroom with built in furniture and en suite. Second double bedroom with dressing room off, two further large double bedrooms and a luxurious three piece bathroom.