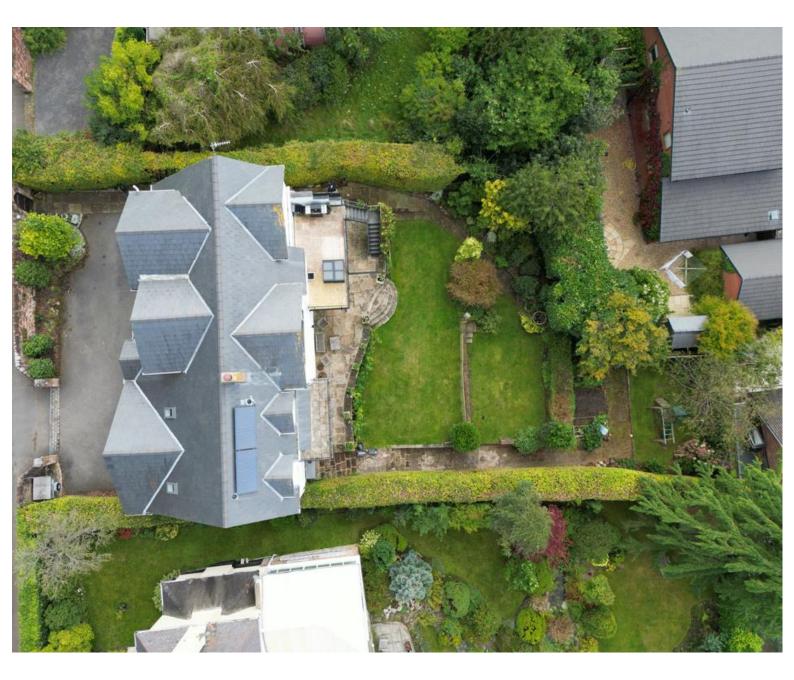

Externally the grounds truly encapsulate this home perfectly, beautifully landscaped with various seating areas, sweeping lawn and well stocked borders. A perfect place for entertaining or relaxing. Further benefiting from two external security cameras and lighting, roof mounted solar water heating panels and 4,000 litres of rain water storage which are in 4 separate takes and 4 bar pressure for garden irrigation.