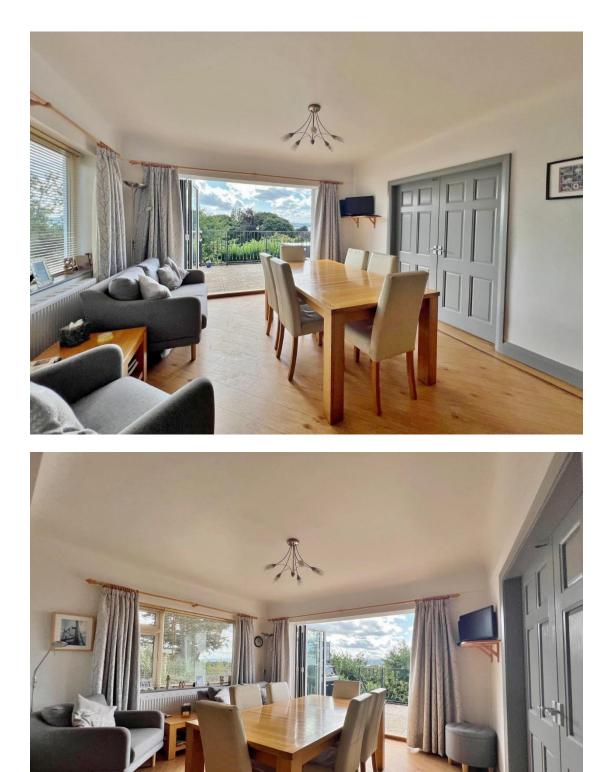

Set back from the road with ample off road parking leading to an oversized garage and the attractive property frontage. Internally you have a porch, W.C and welcoming hallway. Living room with inset log burning stove and Tri-fold doors opening to a balcony shared with the kitchen diner positioned to fully appreciate the views and with steps down to the delightful rear garden. Dining room with separate balcony and study. The kitchen diner is a superb space with contemporary fitted kitchen complete with a range of appliances including a coffee maker, double oven, microwave, induction hob with 5 ring hot spots, integrated dishwash and American style fridge freezer.