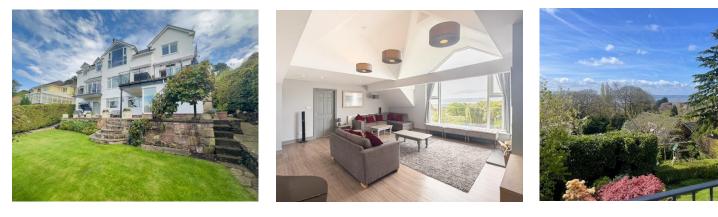

Set back from the road with ample off road parking leading to an oversized garage and the attractive property frontage. Internally you have a porch, W.C and welcoming hallway. Living room with inset log burning stove and Tri-fold doors opening to a balcony shared with the kitchen diner positioned to fully appreciate the views and with steps down to the delightful rear garden. Dining room with separate balcony and study. The kitchen diner is a superb space with contemporary fitted kitchen complete with a range of appliances including a coffee maker, double oven, microwave, induction hob with 5 ring hot spots, integrated dishwash and American style fridge freezer.

To the first floor you have a breathtaking landing/lounge, a well proportioned space with feature windows fully absorbing the views and a log burning stove. From here you have a useful kitchenette, two double bedrooms, en suite and a large study space.

Externally the grounds truly encapsulate this home perfectly, beautifully landscaped with various seating areas, sweeping lawn and well stocked borders. A perfect place for entertaining or relaxing. Further benefiting from two external security cameras and lighting, roof mounted solar water heating panels and 4,000 litres of rain water storage which are in 4 separate takes and 4 bar pressure for garden irrigation.