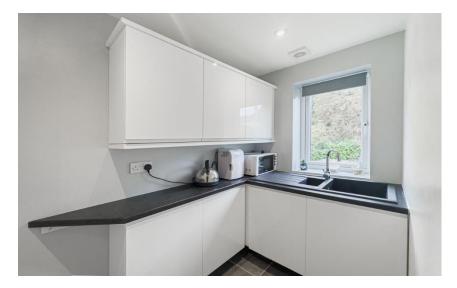

Set back from the road with ample off road parking leading to an oversized garage and the attractive property frontage. Internally you have a porch, W.C and welcoming hallway. Living room with inset log burning stove and Tri-fold doors opening to a balcony shared with the kitchen diner positioned to fully appreciate the views and with steps down to the delightful rear garden. Dining room with separate balcony and study. The kitchen diner is a superb space with contemporary fitted kitchen complete with a range of appliances including a coffee maker, double oven, microwave, induction hob with 5 ring hot spots, integrated dishwash and American style fridge freezer.