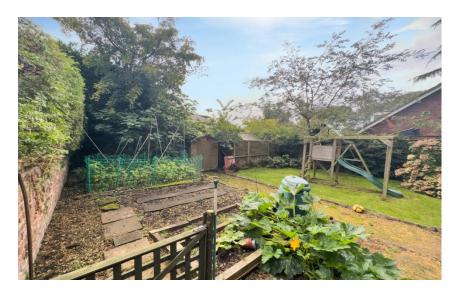

Externally the grounds truly encapsulate this home perfectly, beautifully landscaped with various seating areas, sweeping lawn and well stocked borders. A perfect place for entertaining or relaxing. Further benefiting from two external security cameras and lighting, roof mounted solar water heating panels and 4,000 litres of rain water storage which are in 4 separate takes and 4 bar pressure for garden irrigation.