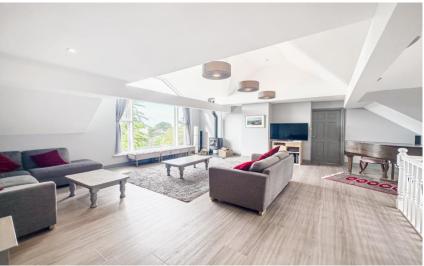

To the first floor you have a breathtaking landing/lounge, a well proportioned space with feature windows fully absorbing the views and a log burning stove. From here you have a useful kitchenette, two double bedrooms, en suite and a large study space.