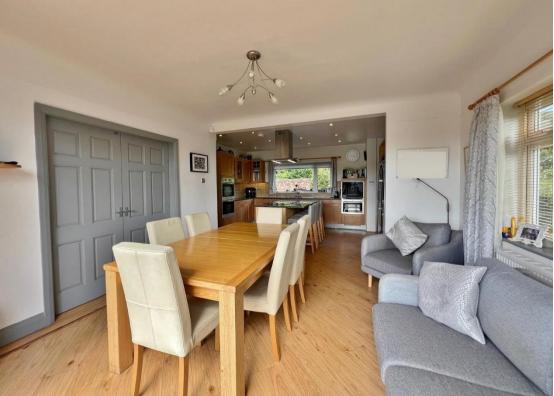

Set back from the road with ample off road parking leading to an oversized garage and the attractive property frontage. Internally you have a porch, W.C and welcoming hallway. Living room with inset log burning stove and Tri-fold doors opening to a balcony shared with the kitchen diner positioned to fully appreciate the views and with steps down to the delightful rear garden. Dining room with separate balcony and study. The kitchen diner is a superb space with contemporary fitted kitchen complete with a range of appliances including a coffee maker, double oven, microwave, induction hob with 5 ring hot spots, integrated dishwash and American style fridge freezer.

To the first floor you have a breathtaking landing/lounge, a well proportioned space with feature windows fully absorbing the views and a log burning stove. From here you have a useful kitchenette, two double bedrooms, en suite and a large study space.