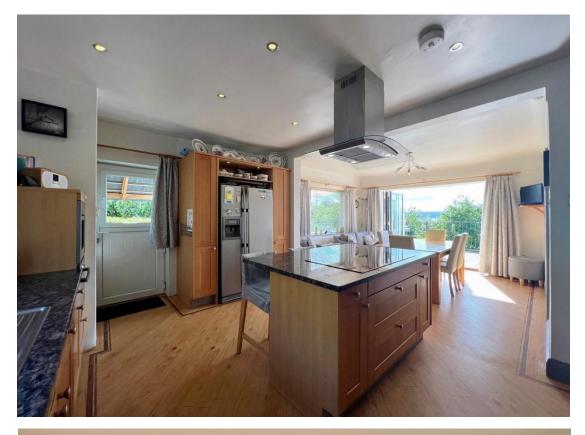

Set back from the road with ample off road parking leading to an oversized garage and the attractive property frontage. Internally you have a porch, W.C and welcoming hallway. Living room with inset log burning stove and Tri-fold doors opening to a balcony shared with the kitchen diner positioned to fully appreciate the views and with steps down to the delightful rear garden. Dining room with separate balcony and study. The kitchen diner is a superb space with contemporary fitted kitchen complete with a range of appliances including a coffee maker, double oven, microwave, induction hob with 5 ring hot spots, integrated dishwash and American style fridge freezer.