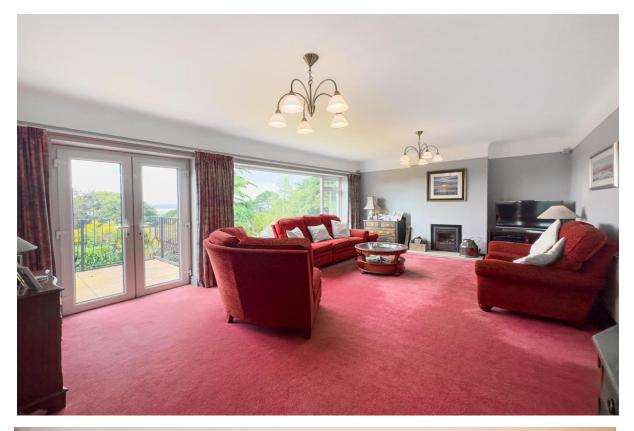

Set back from the road with ample off road parking leading to an oversized garage and the attractive property frontage. Internally you have a porch, W.C and welcoming hallway. Living room with inset log burning stove and Tri-fold doors opening to a balcony shared with the kitchen diner positioned to fully appreciate the views and with steps down to the delightful rear garden. Dining room with separate balcony and study. The kitchen diner is a superb space with contemporary fitted kitchen complete with a range of appliances including a coffee maker, double oven, microwave, induction hob with 5 ring hot spots, integrated dishwash and American style fridge freezer.