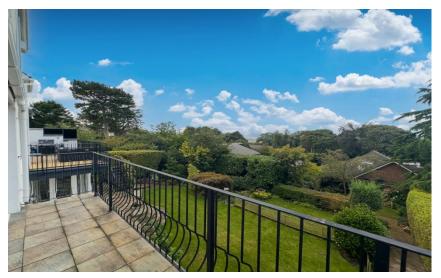

Set back from the road with ample off road parking leading to an oversized garage and the attractive property frontage. Internally you have a porch, W.C and welcoming hallway. Living room with inset log burning stove and Tri-fold doors opening to a balcony shared with the kitchen diner positioned to fully appreciate the views and with steps down to the delightful rear garden. Dining room with separate balcony and study. The kitchen diner is a superb space with contemporary fitted kitchen complete with a range of appliances including a coffee maker, double oven, microwave, induction hob with 5 ring hot spots, integrated dishwash and American style fridge freezer.

Externally the grounds truly encapsulate this home perfectly, beautifully landscaped with various seating areas, sweeping lawn and well stocked borders. A perfect place for entertaining or relaxing. Further benefiting from two external security cameras and lighting, roof mounted solar water heating panels and 4,000 litres of rain water storage which are in 4 separate takes and 4 bar pressure for garden irrigation.