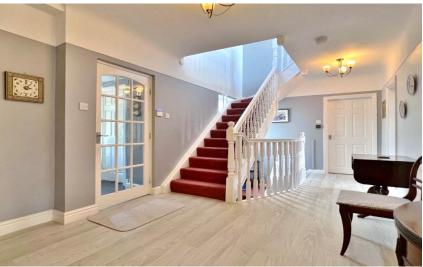

Set back from the road with ample off road parking leading to an oversized garage and the attractive property frontage. Internally you have a porch, W.C and welcoming hallway. Living room with inset log burning stove and Tri-fold doors opening to a balcony shared with the kitchen diner positioned to fully appreciate the views and with steps down to the delightful rear garden. Dining room with separate balcony and study. The kitchen diner is a superb space with contemporary fitted kitchen complete with a range of appliances including a coffee maker, double oven, microwave, induction hob with 5 ring hot spots, integrated dishwash and American style fridge freezer.