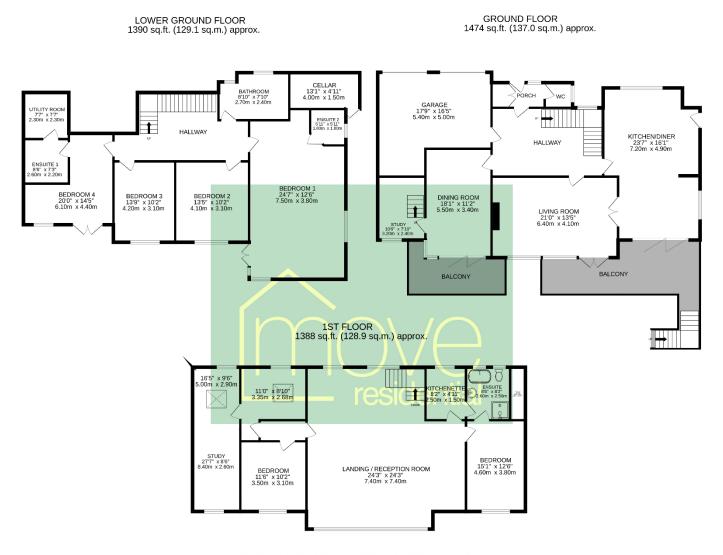

**Floor Plan** 

### TOTAL FLOOR AREA : 4252 sq.ft. (395.0 sq.m.) approx.

Whilst every attempt has been made to ensure the accuracy of the floorplan contained here, measurements of doors, windows, rooms and any other items are approximate and no responsibility is taken for any error, omission or mis-statement. This plan is for illustrative purposes only and should be used as such by any prospective purchaser. The services, systems and appliances shown have not been tested and no guarantee as to their operability or efficiency can be given. Made with Metropix ©2023