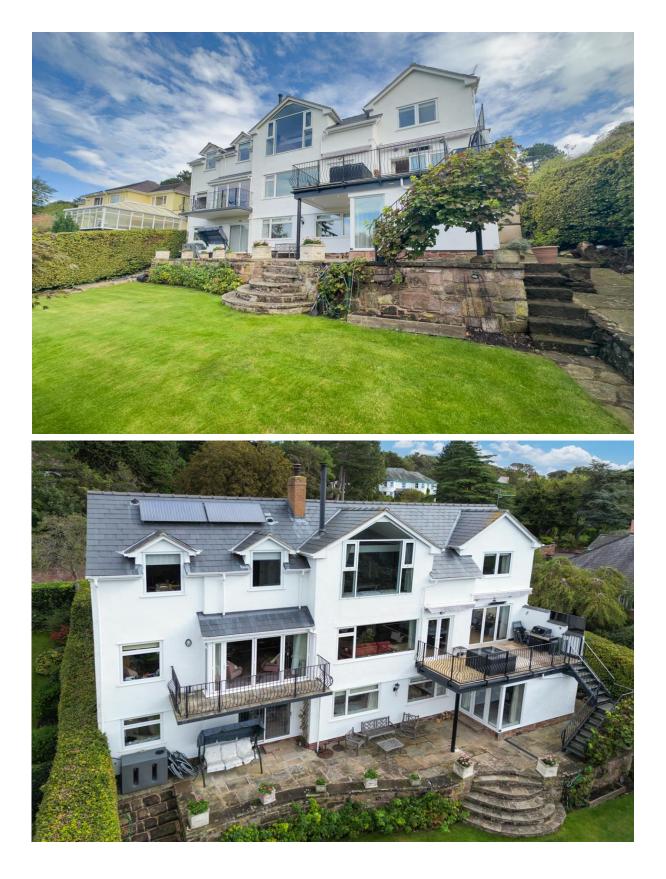

Set back from the road with ample off road parking leading to an oversized garage and the attractive property frontage. Internally you have a porch, W.C and welcoming hallway. Living room with inset log burning stove and Tri-fold doors opening to a balcony shared with the kitchen diner positioned to fully appreciate the views and with steps down to the delightful rear garden. Dining room with separate balcony and study. The kitchen diner is a superb space with contemporary fitted kitchen complete with a range of appliances including a coffee maker, double oven, microwave, induction hob with 5 ring hot spots, integrated dishwash and American style fridge freezer.

Externally the grounds truly encapsulate this home perfectly, beautifully landscaped with various seating areas, sweeping lawn and well stocked borders. A perfect place for entertaining or relaxing. Further benefiting from two external security cameras and lighting, roof mounted solar water heating panels and 4,000 litres of rain water storage which are in 4 separate takes and 4 bar pressure for garden irrigation.