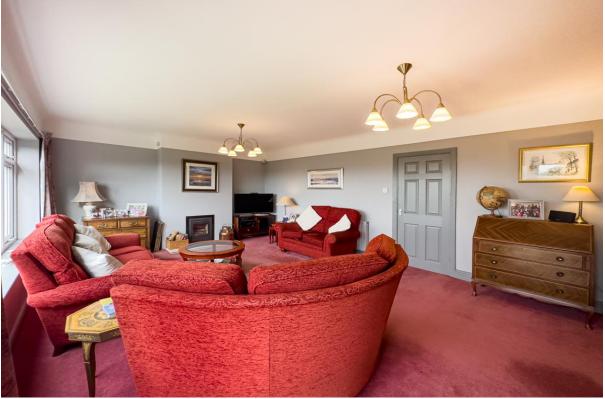

Set back from the road with ample off road parking leading to an oversized garage and the attractive property frontage. Internally you have a porch, W.C and welcoming hallway. Living room with inset log burning stove and Tri-fold doors opening to a balcony shared with the kitchen diner positioned to fully appreciate the views and with steps down to the delightful rear garden. Dining room with separate balcony and study. The kitchen diner is a superb space with contemporary fitted kitchen complete with a range of appliances including a coffee maker, double oven, microwave, induction hob with 5 ring hot spots, integrated dishwash and American style fridge freezer.