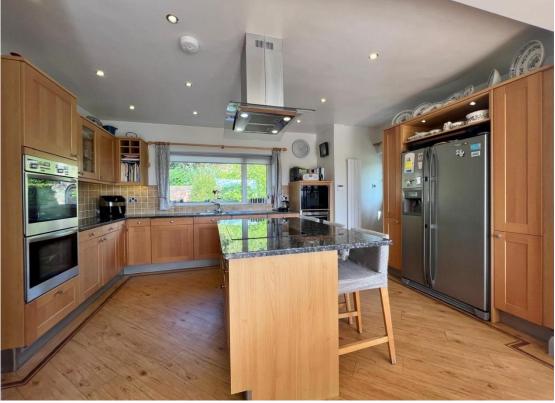

Set back from the road with ample off road parking leading to an oversized garage and the attractive property frontage. Internally you have a porch, W.C and welcoming hallway. Living room with inset log burning stove and Tri-fold doors opening to a balcony shared with the kitchen diner positioned to fully appreciate the views and with steps down to the delightful rear garden. Dining room with separate balcony and study. The kitchen diner is a superb space with contemporary fitted kitchen complete with a range of appliances including a coffee maker, double oven, microwave, induction hob with 5 ring hot spots, integrated dishwash and American style fridge freezer.