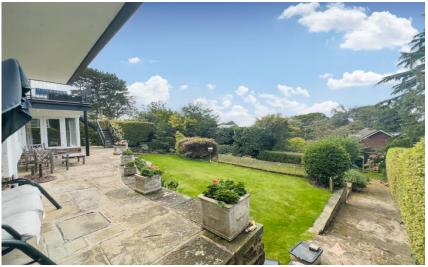

Externally the grounds truly encapsulate this home perfectly, beautifully landscaped with various seating areas, sweeping lawn and well stocked borders. A perfect place for entertaining or relaxing. Further benefiting from two external security cameras and lighting, roof mounted solar water heating panels and 4,000 litres of rain water storage which are in 4 separate takes and 4 bar pressure for garden irrigation.