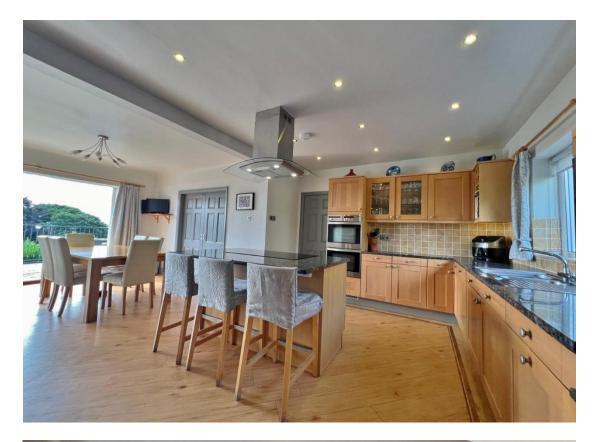

Set back from the road with ample off road parking leading to an oversized garage and the attractive property frontage. Internally you have a porch, W.C and welcoming hallway. Living room with inset log burning stove and Tri-fold doors opening to a balcony shared with the kitchen diner positioned to fully appreciate the views and with steps down to the delightful rear garden. Dining room with separate balcony and study. The kitchen diner is a superb space with contemporary fitted kitchen complete with a range of appliances including a coffee maker, double oven, microwave, induction hob with 5 ring hot spots, integrated dishwash and American style fridge freezer.