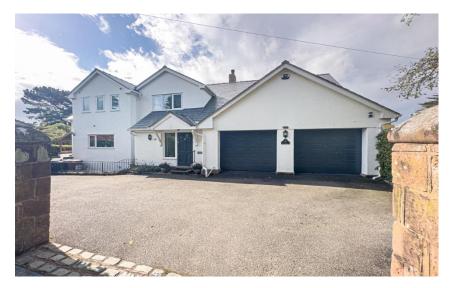

# Dawstone Road, Heswall, Wirral CH60 0BU

- Executive and Substantial Six Bedroom Detached Family Residence
- Arranged Over Three Floor Spanning Approximately 4216 Square Foot
- Hallway, Lounge and Dining Room Both with Balconies, Study and W.C
- Lower Ground Floor with Four Bedrooms, Two En Suite, Bathroom and Utility
  Kitchenette, Two Bedrooms, Four Piece En Suite and a Good Sized Study
- Prime Location of Heswall Enjoying Sensational Views of the Estuary
- Individually Crafted, Exuding Luxury and Style with a Superior Specification
- Impressive Kitchen Diner with Appliances and Access to the Balcony
- First Floor with Breathtaking Landing/Lounge with Log Burner and Stunning Views
- Ample Off Road Parking, Oversized Garage and Beautifully Manicured Gardens

## Description

An elegant and substantial six bedroom detached residence, nestled in the prime location of Heswall with stunning Estuary views. Blending tradition with sophistication, styled with meticulous attention to detail this home exudes luxury with a superior specification throughout. Individually crafted offering sumptuous living accommodation arranged over three floors spanning approximately 4216 square foot of living space all with a flawless finish.

Set back from the road with ample off road parking leading to an oversized garage and the attractive property frontage. Internally you have a porch, W.C and welcoming hallway. Living room with inset log burning stove and Tri-fold doors opening to a balcony shared with the kitchen diner positioned to fully appreciate the views and with steps down to the delightful rear garden. Dining room with separate balcony and study. The kitchen diner is a superb space with contemporary fitted kitchen complete with a range of appliances including a coffee maker, double oven, microwave, induction hob with 5 ring hot spots, integrated dishwash and American style fridge freezer.