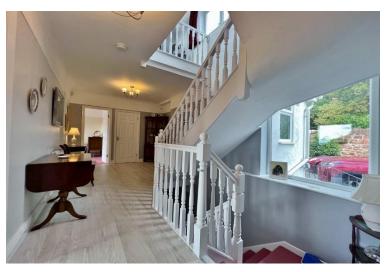

Set back from the road with ample off road parking leading to an oversized garage and the attractive property frontage. Internally you have a porch, W.C and welcoming hallway. Living room with inset log burning stove and Tri-fold doors opening to a balcony shared with the kitchen diner positioned to fully appreciate the views and with steps down to the delightful rear garden. Dining room with separate balcony and study. The kitchen diner is a superb space with contemporary fitted kitchen complete with a range of appliances including a coffee maker, double oven, microwave, induction hob with 5 ring hot spots, integrated dishwash and American style fridge freezer.