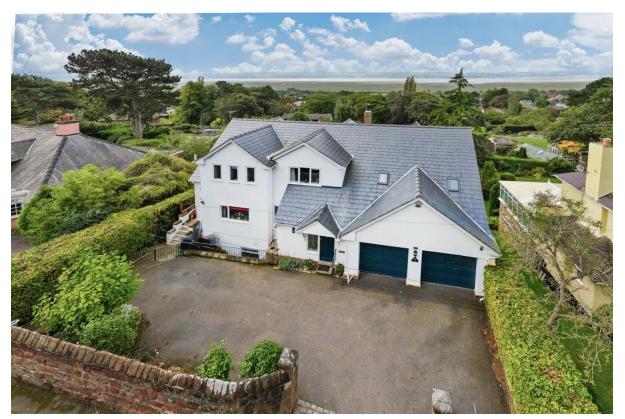

# Dawstone Road, Heswall, Wirral CH60 0BU

- Executive and Substantial Six Bedroom Detached Family Residence
- Arranged Over Three Floor Spanning Approximately 4216 Square Foot
- Hallway, Lounge and Dining Room Both with Balconies, Study and W.C
- Lower Ground Floor with Four Bedrooms, Two En Suite, Bathroom and Utility
  Kitchenette, Two Bedrooms, Four Piece En Suite and a Good Sized Study
- Prime Location of Heswall Enjoying Sensational Views of the Estuary
- Individually Crafted, Exuding Luxury and Style with a Superior Specification
- Impressive Kitchen Diner with Appliances and Access to the Balcony
- First Floor with Breathtaking Landing/Lounge with Log Burner and Stunning Views
- Ample Off Road Parking, Oversized Garage and Beautifully Manicured Gardens

## Description

An elegant and substantial six bedroom detached residence, nestled in the prime location of Heswall with stunning Estuary views. Blending tradition with sophistication, styled with meticulous attention to detail this home exudes luxury with a superior specification throughout. Individually crafted offering sumptuous living accommodation arranged over three floors spanning approximately 4216 square foot of living space all with a flawless finish.

Set back from the road with ample off road parking leading to an oversized garage and the attractive property frontage. Internally you have a porch, W.C and welcoming hallway. Living room with inset log burning stove and Tri-fold doors opening to a balcony shared with the kitchen diner positioned to fully appreciate the views and with steps down to the delightful rear garden. Dining room with separate balcony and study. The kitchen diner is a superb space with contemporary fitted kitchen complete with a range of appliances including a coffee maker, double oven, microwave, induction hob with 5 ring hot spots, integrated dishwash and American style fridge freezer.