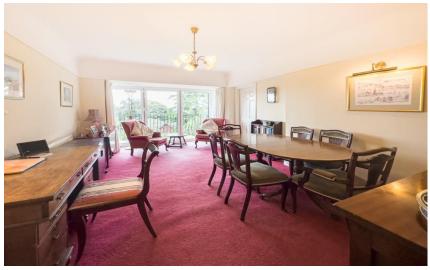

Set back from the road with ample off road parking leading to an oversized garage and the attractive property frontage. Internally you have a porch, W.C and welcoming hallway. Living room with inset log burning stove and Tri-fold doors opening to a balcony shared with the kitchen diner positioned to fully appreciate the views and with steps down to the delightful rear garden. Dining room with separate balcony and study. The kitchen diner is a superb space with contemporary fitted kitchen complete with a range of appliances including a coffee maker, double oven, microwave, induction hob with 5 ring hot spots, integrated dishwash and American style fridge freezer.