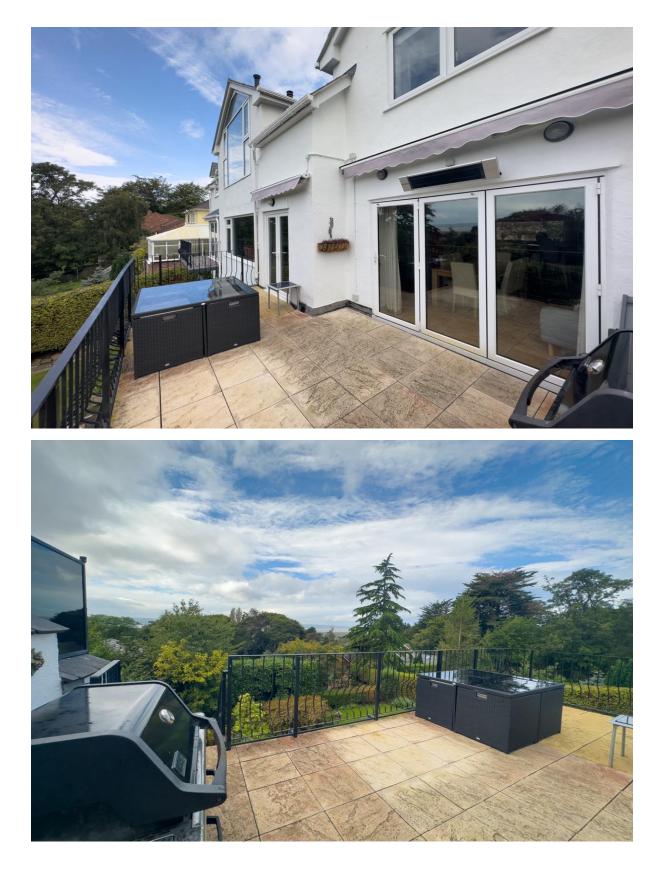

Externally the grounds truly encapsulate this home perfectly, beautifully landscaped with various seating areas, sweeping lawn and well stocked borders. A perfect place for entertaining or relaxing. Further benefiting from two external security cameras and lighting, roof mounted solar water heating panels and 4,000 litres of rain water storage which are in 4 separate takes and 4 bar pressure for garden irrigation.