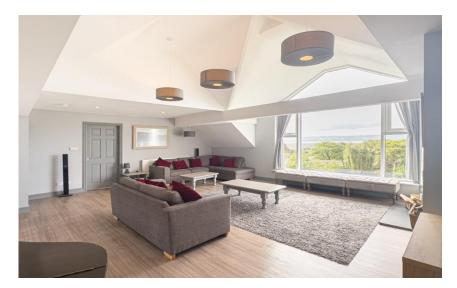

To the first floor you have a breathtaking landing/lounge, a well proportioned space with feature windows fully absorbing the views and a log burning stove. From here you have a useful kitchenette, two double bedrooms, en suite and a large study space.