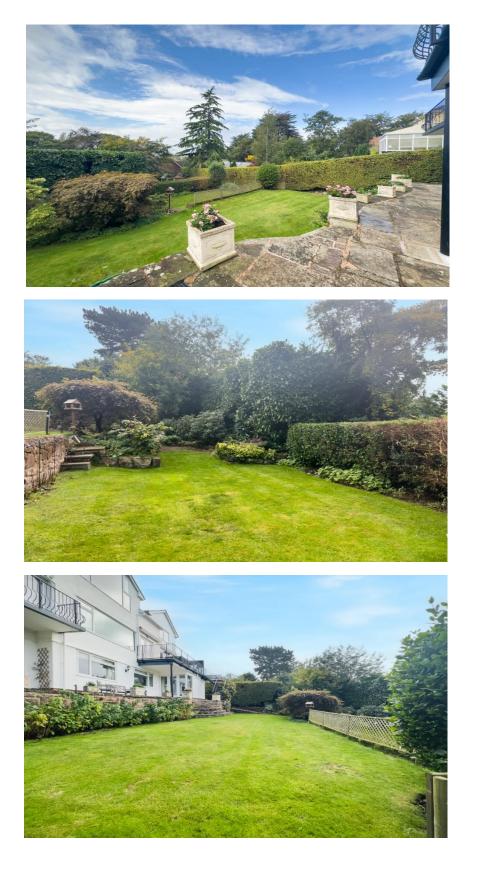

Externally the grounds truly encapsulate this home perfectly, beautifully landscaped with various seating areas, sweeping lawn and well stocked borders. A perfect place for entertaining or relaxing. Further benefiting from two external security cameras and lighting, roof mounted solar water heating panels and 4,000 litres of rain water storage which are in 4 separate takes and 4 bar pressure for garden irrigation.