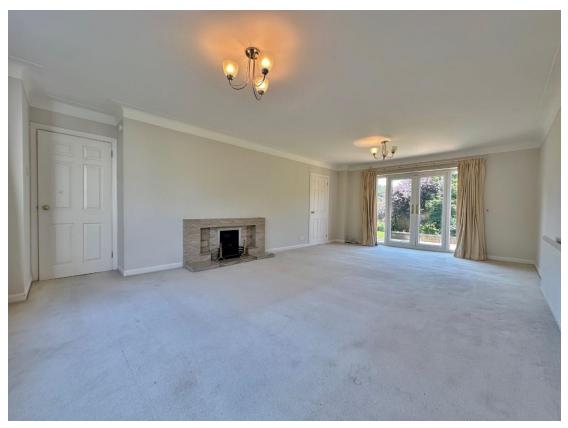

Set back from the road with a lawned front garden and ample off road parking leading to an integral garage and the attractive property frontage. Inside you have a welcoming hallway with storage and downstairs W.C. Generous sized front to back lounge with feature fireplace and patio doors opening to the delightful rear garden. From here you have access into a dining room which opens into a large conservatory with stunning views over the garden. At the heart of this home you have a sizeable kitchen diner fitted with a comprehensive range of units with complimentary work tops, utility room off and access into the garage. To the first floor you have an impressive master bedroom, generous in size with a range of built in wardrobes and en suite shower room. Three further double bedrooms and a three piece family bathroom.