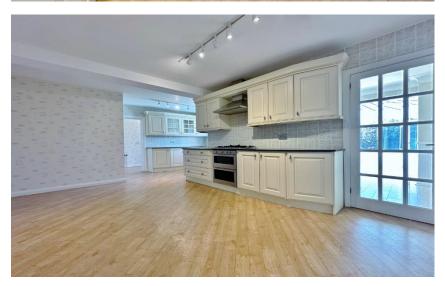

Set back from the road with a lawned front garden and ample off road parking leading to an integral garage and the attractive property frontage. Inside you have a welcoming hallway with storage and downstairs W.C. Generous sized front to back lounge with feature fireplace and patio doors opening to the delightful rear garden. From here you have access into a dining room which opens into a large conservatory with stunning views over the garden. At the heart of this home you have a sizeable kitchen diner fitted with a comprehensive range of units with complimentary work tops, utility room off and access into the garage. To the first floor you have an impressive master bedroom, generous in size with a range of built in wardrobes and en suite shower room. Three further double bedrooms and a three piece family bathroom.