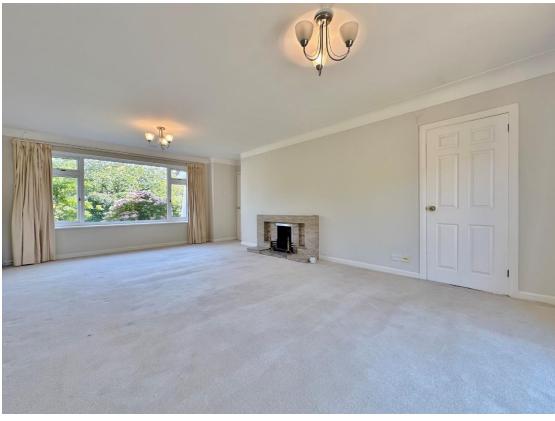

Set back from the road with a lawned front garden and ample off road parking leading to an integral garage and the attractive property frontage. Inside you have a welcoming hallway with storage and downstairs W.C. Generous sized front to back lounge with feature fireplace and patio doors opening to the delightful rear garden. From here you have access into a dining room which opens into a large conservatory with stunning views over the garden. At the heart of this home you have a sizeable kitchen diner fitted with a comprehensive range of units with complimentary work tops, utility room off and access into the garage. To the first floor you have an impressive master bedroom, generous in size with a range of built in wardrobes and en suite shower room. Three further double bedrooms and a three piece family bathroom.