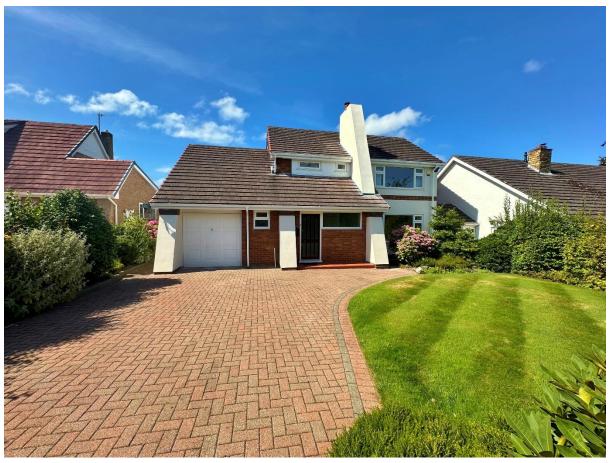

Blakeley Court, Raby Mere, Wirral CH63 OND

- Attractive and Substantial Four Bedroom Detached Family Residence
- Benefiting from Being Offered to the Sales Market with No Chain
- Hallway, Generous Sized Lounge and a Sizeable Kitchen Diner
- Master Bedroom with Walk in Wardrobe and En Suite Shower Room
- Ample Off Road Parking, Integral Garage and Lawned Front Garden
- Nestled in the Picturesque and Semi Rural Area of Raby Mere
- Impressive and Spacious Accommodation Appointed with a Fresh Decor
- Dining Room, Conservatory, Utility Room and a Downstairs W.C
- Three Further Double Bedrooms and a Three Piece Bathroom
- Beautifully Maintained Rear Garden Enjoying a Westerly Aspect

## **Description**

Nestled in the picturesque and semi rural area of Raby Mere, sits this attractive and deceptively spacious four double bedroom detached family residence. Offered to the sales market with no onward chain, boasting well planned living space appointed with aa fresh and neutral décor this exceptional home must be viewed to be appreciated in full.

Set back from the road with a lawned front garden and ample off road parking leading to an integral garage and the attractive property frontage. Inside you have a welcoming hallway with storage and downstairs W.C. Generous sized front to back lounge with feature fireplace and patio doors opening to the delightful rear garden. From here you have access into a dining room which opens into a large conservatory with stunning views over the garden. At the heart of this home you have a sizeable kitchen diner fitted with a comprehensive range of units with complimentary work tops, utility room off and access into the garage. To the first floor you have an impressive master bedroom, generous in size with a range of built in wardrobes and en suite shower room. Three further double bedrooms and a three piece family bathroom.