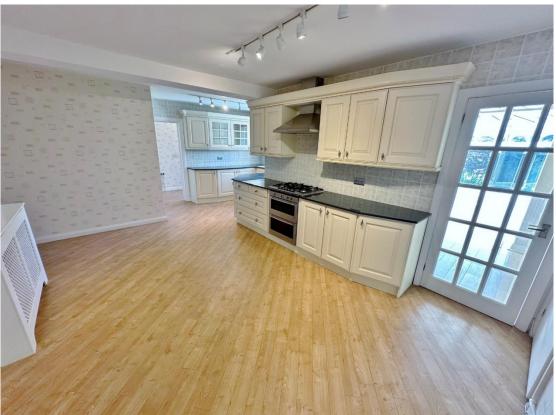

Set back from the road with a lawned front garden and ample off road parking leading to an integral garage and the attractive property frontage. Inside you have a welcoming hallway with storage and downstairs W.C. Generous sized front to back lounge with feature fireplace and patio doors opening to the delightful rear garden. From here you have access into a dining room which opens into a large conservatory with stunning views over the garden. At the heart of this home you have a sizeable kitchen diner fitted with a comprehensive range of units with complimentary work tops, utility room off and access into the garage. To the first floor you have an impressive master bedroom, generous in size with a range of built in wardrobes and en suite shower room. Three further double bedrooms and a three piece family bathroom.