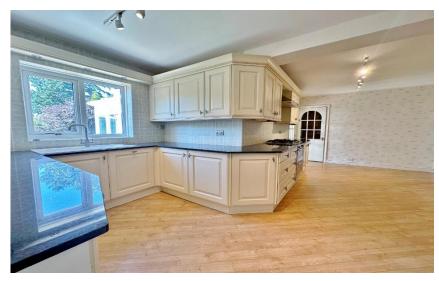

Set back from the road with a lawned front garden and ample off road parking leading to an integral garage and the attractive property frontage. Inside you have a welcoming hallway with storage and downstairs W.C. Generous sized front to back lounge with feature fireplace and patio doors opening to the delightful rear garden. From here you have access into a dining room which opens into a large conservatory with stunning views over the garden. At the heart of this home you have a sizeable kitchen diner fitted with a comprehensive range of units with complimentary work tops, utility room off and access into the garage. To the first floor you have an impressive master bedroom, generous in size with a range of built in wardrobes and en suite shower room. Three further double bedrooms and a three piece family bathroom.