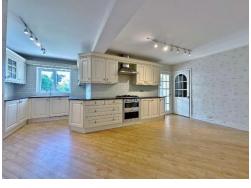

Set back from the road with a lawned front garden and ample off road parking leading to an integral garage and the attractive property frontage. Inside you have a welcoming hallway with storage and downstairs W.C. Generous sized front to back lounge with feature fireplace and patio doors opening to the delightful rear garden. From here you have access into a dining room which opens into a large conservatory with stunning views over the garden. At the heart of this home you have a sizeable kitchen diner fitted with a comprehensive range of units with complimentary work tops, utility room off and access into the garage. To the first floor you have an impressive master bedroom, generous in size with a range of built in wardrobes and en suite shower room. Three further double bedrooms and a three piece family bathroom.