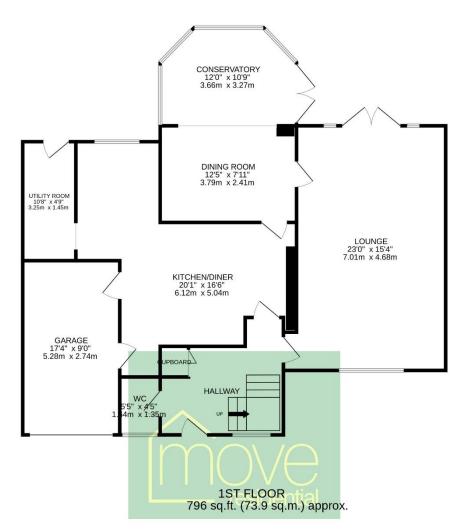

Set back from the road with a lawned front garden and ample off road parking leading to an integral garage and the attractive property frontage. Inside you have a welcoming hallway with storage and downstairs W.C. Generous sized front to back lounge with feature fireplace and patio doors opening to the delightful rear garden. From here you have access into a dining room which opens into a large conservatory with stunning views over the garden. At the heart of this home you have a sizeable kitchen diner fitted with a comprehensive range of units with complimentary work tops, utility room off and access into the garage. To the first floor you have an impressive master bedroom, generous in size with a range of built in wardrobes and en suite shower room. Three further double bedrooms and a three piece family bathroom.

## **GROUND FLOOR** 1111 sq.ft. (103.2 sq.m.) approx.

TOTAL FLOOR AREA : 1906 sq.ft. (177.1 sq.m.) approx.

Whilst every attempt has been made to ensure the accuracy of the floorplan contained here, measurements of doors, windows, rooms and any other items are approximate and no responsibility is taken for any error, omission or mis-statement. This plan is for illustrative purposes only and should be used as such by any prospective purchaser. The services, systems and appliances shown have not been tested and no guarantee as to their operability or efficiency can be given.

Made with Metropix ©2024