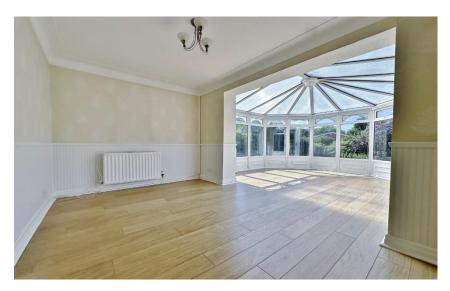

Set back from the road with a lawned front garden and ample off road parking leading to an integral garage and the attractive property frontage. Inside you have a welcoming hallway with storage and downstairs W.C. Generous sized front to back lounge with feature fireplace and patio doors opening to the delightful rear garden. From here you have access into a dining room which opens into a large conservatory with stunning views over the garden. At the heart of this home you have a sizeable kitchen diner fitted with a comprehensive range of units with complimentary work tops, utility room off and access into the garage. To the first floor you have an impressive master bedroom, generous in size with a range of built in wardrobes and en suite shower room. Three further double bedrooms and a three piece family bathroom.