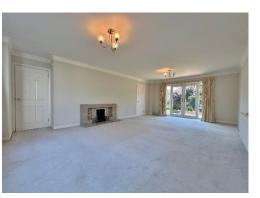

Set back from the road with a lawned front garden and ample off road parking leading to an integral garage and the attractive property frontage. Inside you have a welcoming hallway with storage and downstairs W.C. Generous sized front to back lounge with feature fireplace and patio doors opening to the delightful rear garden. From here you have access into a dining room which opens into a large conservatory with stunning views over the garden. At the heart of this home you have a sizeable kitchen diner fitted with a comprehensive range of units with complimentary work tops, utility room off and access into the garage. To the first floor you have an impressive master bedroom, generous in size with a range of built in wardrobes and en suite shower room. Three further double bedrooms and a three piece family bathroom.