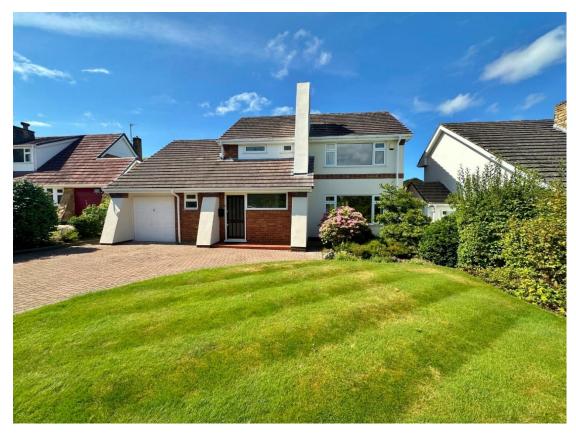

Blakeley Court, Raby Mere, Wirral CH63 OND

- Attractive and Substantial Four Bedroom Detached Family Residence
- Benefiting from Being Offered to the Sales Market with No Chain
- Hallway, Generous Sized Lounge and a Sizeable Kitchen Diner
- Master Bedroom with Walk in Wardrobe and En Suite Shower Room
- Ample Off Road Parking, Integral Garage and Lawned Front Garden
- Nestled in the Picturesque and Semi Rural Area of Raby Mere
- Impressive and Spacious Accommodation Appointed with a Fresh Decor
- Dining Room, Conservatory, Utility Room and a Downstairs W.C
- Three Further Double Bedrooms and a Three Piece Bathroom
- Beautifully Maintained Rear Garden Enjoying a Westerly Aspect

## **Description**

Nestled in the picturesque and semi rural area of Raby Mere, sits this attractive and deceptively spacious four double bedroom detached family residence. Offered to the sales market with no onward chain, boasting well planned living space appointed with aa fresh and neutral décor this exceptional home must be viewed to be appreciated in full.

Set back from the road with a lawned front garden and ample off road parking leading to an integral garage and the attractive property frontage. Inside you have a welcoming hallway with storage and downstairs W.C. Generous sized front to back lounge with feature fireplace and patio doors opening to the delightful rear garden. From here you have access into a dining room which opens into a large conservatory with stunning views over the garden. At the heart of this home you have a sizeable kitchen diner fitted with a comprehensive range of units with complimentary work tops, utility room off and access into the garage. To the first floor you have an impressive master bedroom, generous in size with a range of built in wardrobes and en suite shower room. Three further double bedrooms and a three piece family bathroom.