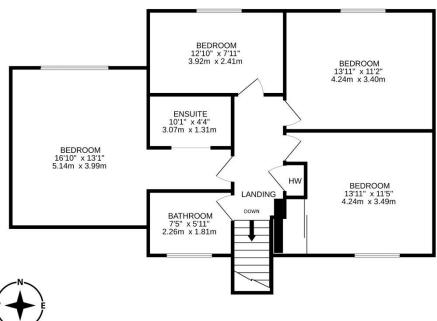

Set back from the road with a lawned front garden and ample off road parking leading to an integral garage and the attractive property frontage. Inside you have a welcoming hallway with storage and downstairs W.C. Generous sized front to back lounge with feature fireplace and patio doors opening to the delightful rear garden. From here you have access into a dining room which opens into a large conservatory with stunning views over the garden. At the heart of this home you have a sizeable kitchen diner fitted with a comprehensive range of units with complimentary work tops, utility room off and access into the garage. To the first floor you have an impressive master bedroom, generous in size with a range of built in wardrobes and en suite shower room. Three further double bedrooms and a three piece family bathroom.

## **GROUND FLOOR** 1111 sq.ft. (103.2 sq.m.) approx.

TOTAL FLOOR AREA : 1906 sq.ft. (177.1 sq.m.) approx.

Whilst every attempt has been made to ensure the accuracy of the floorplan contained here, measurements of doors, windows, rooms and any other items are approximate and no responsibility is taken for any error, omission or mis-statement. This plan is for illustrative purposes only and should be used as such by any prospective purchaser. The services, systems and appliances shown have not been tested and no guarantee as to their operability or efficiency can be given.

Made with Metropix ©2024