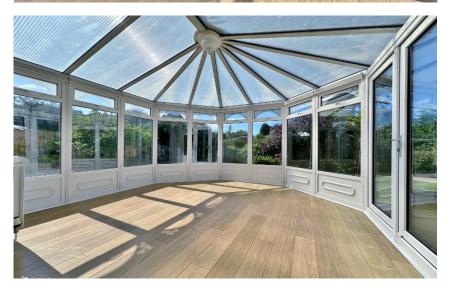

Set back from the road with a lawned front garden and ample off road parking leading to an integral garage and the attractive property frontage. Inside you have a welcoming hallway with storage and downstairs W.C. Generous sized front to back lounge with feature fireplace and patio doors opening to the delightful rear garden. From here you have access into a dining room which opens into a large conservatory with stunning views over the garden. At the heart of this home you have a sizeable kitchen diner fitted with a comprehensive range of units with complimentary work tops, utility room off and access into the garage. To the first floor you have an impressive master bedroom, generous in size with a range of built in wardrobes and en suite shower room. Three further double bedrooms and a three piece family bathroom.