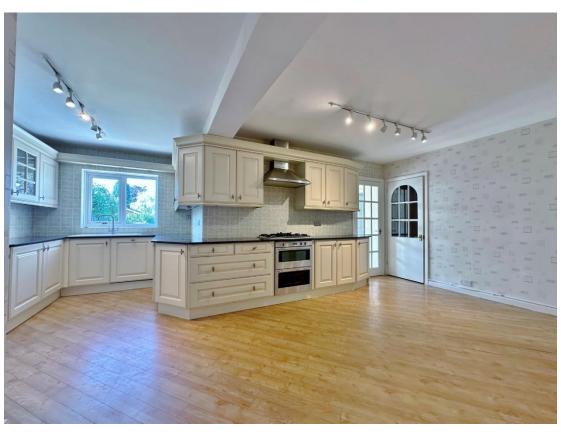

Set back from the road with a lawned front garden and ample off road parking leading to an integral garage and the attractive property frontage. Inside you have a welcoming hallway with storage and downstairs W.C. Generous sized front to back lounge with feature fireplace and patio doors opening to the delightful rear garden. From here you have access into a dining room which opens into a large conservatory with stunning views over the garden. At the heart of this home you have a sizeable kitchen diner fitted with a comprehensive range of units with complimentary work tops, utility room off and access into the garage. To the first floor you have an impressive master bedroom, generous in size with a range of built in wardrobes and en suite shower room. Three further double bedrooms and a three piece family bathroom.