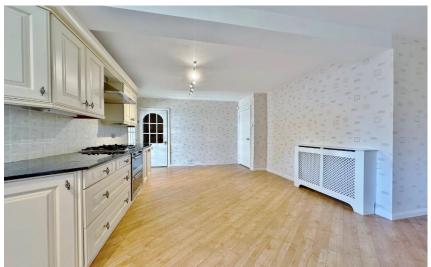

Set back from the road with a lawned front garden and ample off road parking leading to an integral garage and the attractive property frontage. Inside you have a welcoming hallway with storage and downstairs W.C. Generous sized front to back lounge with feature fireplace and patio doors opening to the delightful rear garden. From here you have access into a dining room which opens into a large conservatory with stunning views over the garden. At the heart of this home you have a sizeable kitchen diner fitted with a comprehensive range of units with complimentary work tops, utility room off and access into the garage. To the first floor you have an impressive master bedroom, generous in size with a range of built in wardrobes and en suite shower room. Three further double bedrooms and a three piece family bathroom.