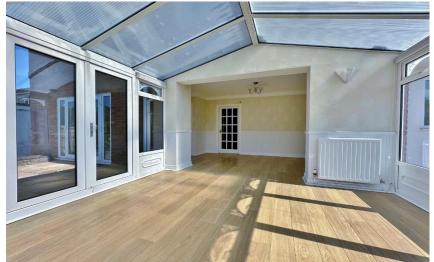

Set back from the road with a lawned front garden and ample off road parking leading to an integral garage and the attractive property frontage. Inside you have a welcoming hallway with storage and downstairs W.C. Generous sized front to back lounge with feature fireplace and patio doors opening to the delightful rear garden. From here you have access into a dining room which opens into a large conservatory with stunning views over the garden. At the heart of this home you have a sizeable kitchen diner fitted with a comprehensive range of units with complimentary work tops, utility room off and access into the garage. To the first floor you have an impressive master bedroom, generous in size with a range of built in wardrobes and en suite shower room. Three further double bedrooms and a three piece family bathroom.