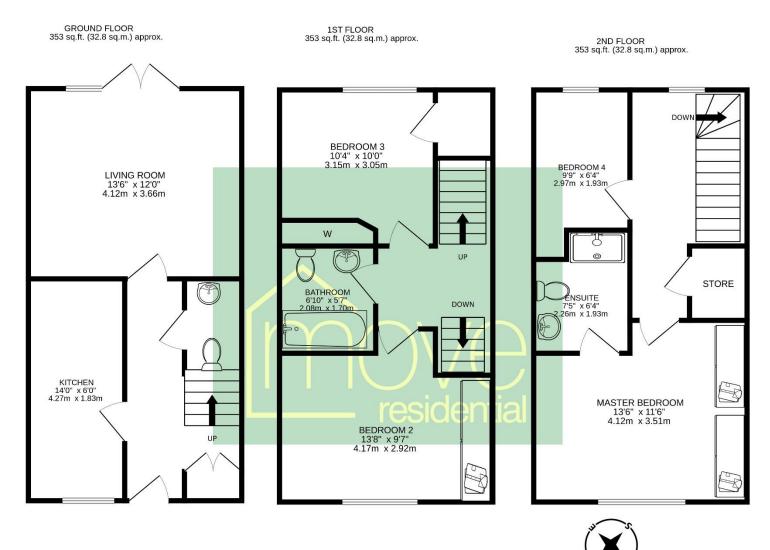

## £275,000

TOTAL FLOOR AREA : 1059 sq.ft. (98.4 sq.m.) approx.

Whilst every attempt has been made to ensure the accuracy of the floorplan contained here, measurements of doors, windows, rooms and any other items are approximate and no responsibility is taken for any error, omission or mis-statement. This plan is for illustrative purposes only and should be used as such by any prospective purchaser. The services, systems and appliances shown have not been tested and no guarantee as to their operability or efficiency can be given. Made with Metropix ©2024

### Description

Located in a highly desirable Upton Pines development, Move Residential are delighted to showcased this impressive four bedroom mid terraced town house. Immaculately presented this spacious accommodation is arranged over three floors spanning over 1,000 square foot of living space which must be viewed to be appreciated in full. In brief you have a hallway, downstairs W.C, well proportioned lounge and a modern fitted kitchen with a range of high quality built in appliances. To the first floor you have two double bedrooms both with built in wardrobes and and a three piece family bathroom. On the second floor you have the master bedroom with a range of built in wardrobes and en suite shower room. A fourth double bedroom completed this level. Further benefiting from off road parking, double glazing and gas central heating. Completing this home perfectly is the enclosed rear garden, landscaped with patio, lawn and raised seating area.