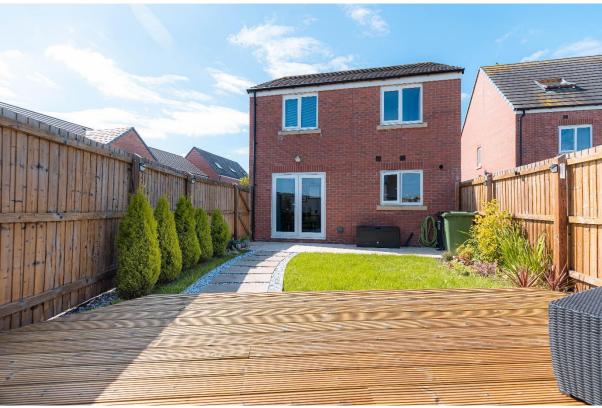

# Marshall Close, Bromborough Pool, Wirral CH62 4WA

- Modern and Attractive Three Bedroom Detached Property
- Lounge, Well Fitted Kitchen Diner and Downstairs W.C
- Two Further Good Sized Bedrooms and a Family Bathroom
- Enclosed Rear Garden with Patio Decking and Lawn

## Description

Modern and attractive three bedroom detached residence located in the highly sought after area of Bromborough Pool is offered to the sales market by Move Residential. Immaculately presented with a tasteful décor throughout, in brief the accommodation comprises a porch, spacious lounge, inner hallway with W.C and access to a well fitted kitchen diner spanning the full width of the property with patio doors opening to the delightful rear garden. To the first floor you have the master bedroom with en suite shower room, two further good sized bedrooms and a three piece family bathroom. Further benefiting from off road parking, integral garage, double glazing and central heating. Completing this home perfectly is the generous rear garden, beautifully landscaped with patio, decked and lawned areas. A closer inspection is essential to fully appreciate this superb home in full.