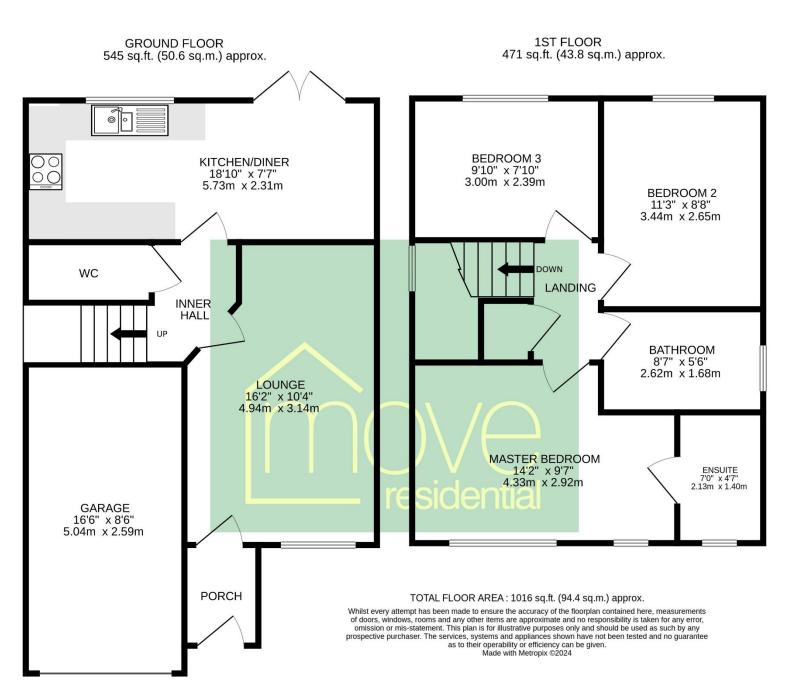

### Floor Plan

## Description

Modern and attractive three bedroom detached residence located in the highly sought after area of Bromborough Pool is offered to the sales market by Move Residential. Immaculately presented with a tasteful décor throughout, in brief the accommodation comprises a porch, spacious lounge, inner hallway with W.C and access to a well fitted kitchen diner spanning the full width of the property with patio doors opening to the delightful rear garden. To the first floor you have the master bedroom with en suite shower room, two further good sized bedrooms and a three piece family bathroom. Further benefiting from off road parking, integral garage, double glazing and central heating. Completing this home perfectly is the generous rear garden, beautifully landscaped with patio, decked and lawned areas. A closer inspection is essential to fully appreciate this superb home in full.