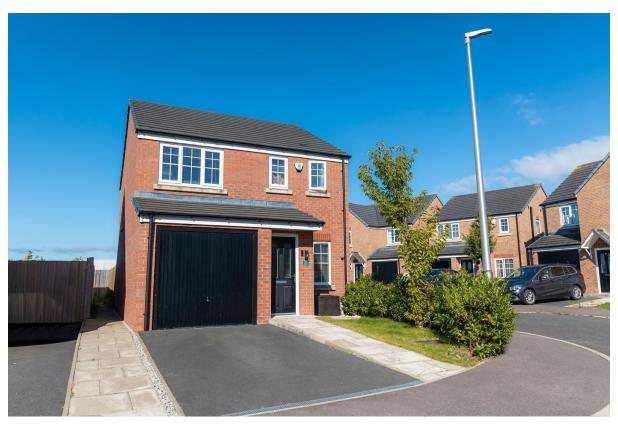

# Marshall Close, Bromborough Pool, Wirral CH62 4WA

- Modern and Attractive Three Bedroom Detached Property
- Lounge, Well Fitted Kitchen Diner and Downstairs W.C
- Two Further Good Sized Bedrooms and a Family Bathroom
- Enclosed Rear Garden with Patio Decking and Lawn

- Immaculately Presented with a Tasteful Decor Throughout
- Large Master Bedroom with En Suite shower Room
- Driveway, Garage, Double Glazing and Central Heating
- Still Benefiting from Being within the NHBC Warrantee

## Description

Modern and attractive three bedroom detached residence located in the highly sought after area of Bromborough Pool is offered to the sales market by Move Residential. Immaculately presented with a tasteful décor throughout, in brief the accommodation comprises a porch, spacious lounge, inner hallway with W.C and access to a well fitted kitchen diner spanning the full width of the property with patio doors opening to the delightful rear garden. To the first floor you have the master bedroom with en suite shower room, two further good sized bedrooms and a three piece family bathroom. Further benefiting from off road parking, integral garage, double glazing and central heating. Completing this home perfectly is the generous rear garden, beautifully landscaped with patio, decked and lawned areas. A closer inspection is essential to fully appreciate this superb home in full.