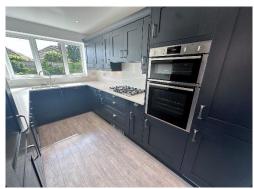

## Description

Traditional and well appointed three bedroom semi detached property offered for sale with no onward chain. Occupying a generous sized plot with large rear garden, off road parking and integral garage. Well maintained and presented with a tasteful décor, in brief you have a hallway with storage, spacious through lounge diner with wood burning stove and patio doors opening to the delightful rear garden. From here you have access to a modern fitted kitchen complete with Quartz worktops and a range of integrated appliances including a double oven, 5 ring hob, fridge freezer, dishwasher and washing machine with dryer. To the first floor you have two double bedrooms, third bedroom and contemporary family bathroom. Bebington is a highly sought after residential area with excellent commuting links throughout Wirral, Chester and Liverpool. The area offers a range of local and more commercial shops along with highly regarded schools for all age groups.