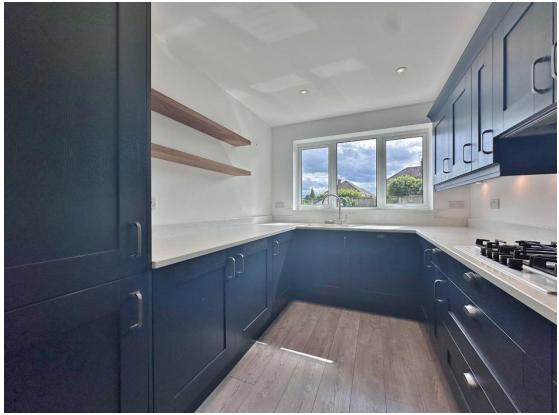

## Description

Traditional and well appointed three bedroom semi detached property offered for sale with no onward chain. Occupying a generous sized plot with large rear garden, off road parking and integral garage. Well maintained and presented with a tasteful décor, in brief you have a hallway with storage, spacious through lounge diner with wood burning stove and patio doors opening to the delightful rear garden. From here you have access to a modern fitted kitchen complete with Quartz worktops and a range of integrated appliances including a double oven, 5 ring hob, fridge freezer, dishwasher and washing machine with dryer. To the first floor you have two double bedrooms, third bedroom and contemporary family bathroom. Bebington is a highly sought after residential area with excellent commuting links throughout Wirral, Chester and Liverpool. The area offers a range of local and more commercial shops along with highly regarded schools for all age groups.