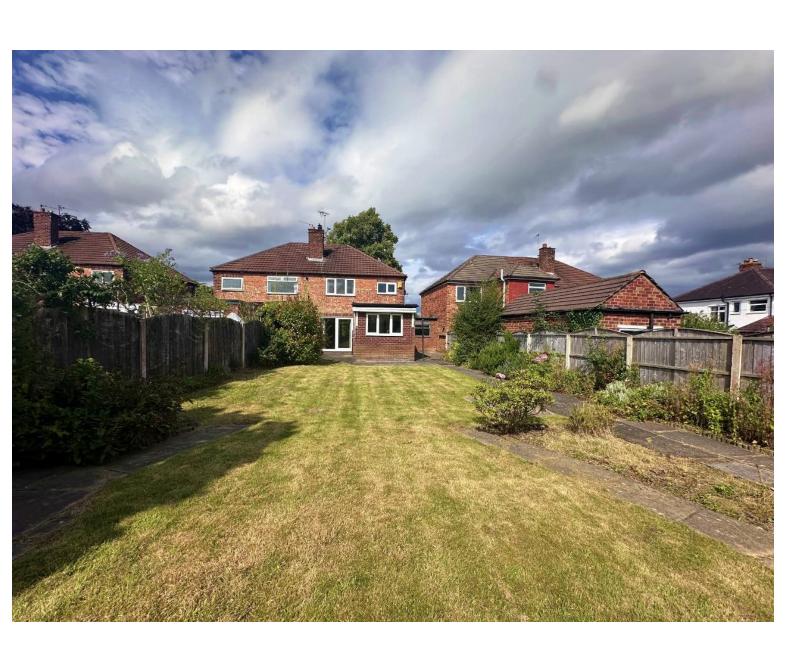

## Description

Traditional and well appointed three bedroom semi detached property offered for sale with no onward chain. Occupying a generous sized plot with large rear garden, off road parking and integral garage. Well maintained and presented with a tasteful décor, in brief you have a hallway with storage, spacious through lounge diner with wood burning stove and patio doors opening to the delightful rear garden. From here you have access to a modern fitted kitchen complete with Quartz worktops and a range of integrated appliances including a double oven, 5 ring hob, fridge freezer, dishwasher and washing machine with dryer. To the first floor you have two double bedrooms, third bedroom and contemporary family bathroom. Bebington is a highly sought after residential area with excellent commuting links throughout Wirral, Chester and Liverpool. The area offers a range of local and more commercial shops along with highly regarded schools for all age groups.