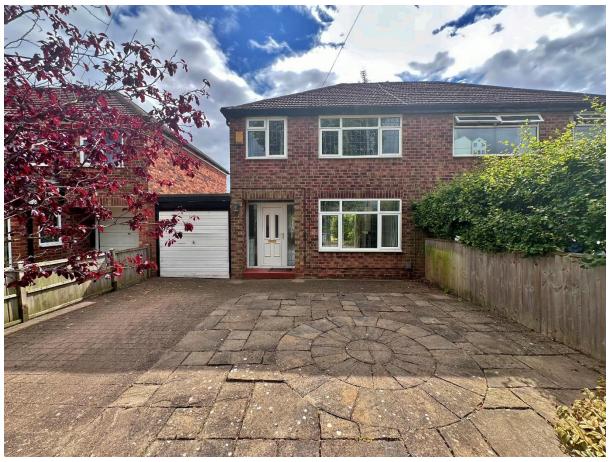

## Townfield Lane, Bebington, Wirral CH63 7NJ

- Traditional Three Bedroom Semi Detached Property
- Located in the Highly Popular Area of Bebington
- Three Bedrooms and a Contemporary Bathroom
- Generous Sized Private Enclosed Rear Garden
- Offered to the Sales Market with No Onward Chain
- Hallway, Through Lounge Diner and Modern Kitchen
- Off Road Parking and Attached Single Garage
- Close to Amenities, Transport Links and Schools

## Description

Traditional and well appointed three bedroom semi detached property offered for sale with no onward chain. Occupying a generous sized plot with large rear garden, off road parking and integral garage. Well maintained and presented with a tasteful décor, in brief you have a hallway with storage, spacious through lounge diner with wood burning stove and patio doors opening to the delightful rear garden. From here you have access to a modern fitted kitchen complete with Quartz worktops and a range of integrated appliances including a double oven, 5 ring hob, fridge freezer, dishwasher and washing machine with dryer. To the first floor you have two double bedrooms, third bedroom and contemporary family bathroom. Bebington is a highly sought after residential area with excellent commuting links throughout Wirral, Chester and Liverpool. The area offers a range of local and more commercial shops along with highly regarded schools for all age groups.