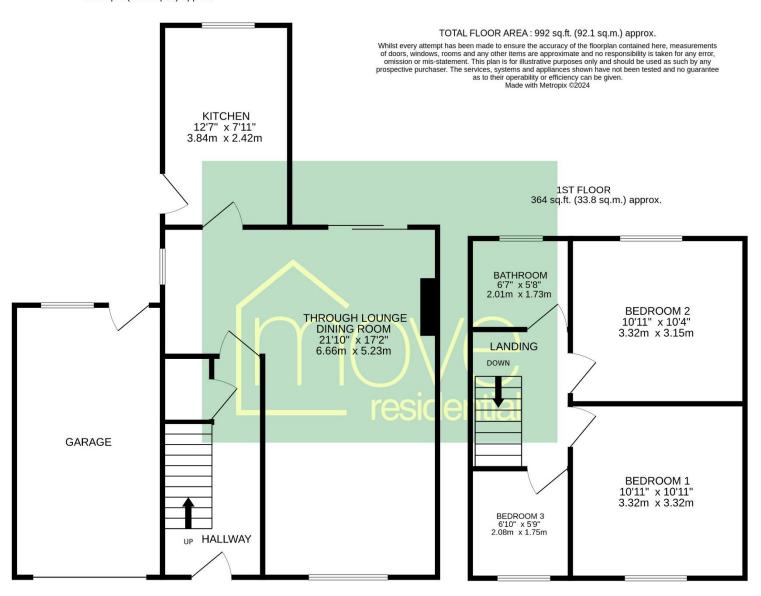

£250,000 - No Onward Chain

GROUND FLOOR 628 sq.ft. (58.3 sq.m.) approx.

## Description

Traditional and well appointed three bedroom semi detached property offered for sale with no onward chain. Occupying a generous sized plot with large rear garden, off road parking and integral garage. Well maintained and presented with a tasteful décor, in brief you have a hallway with storage, spacious through lounge diner with wood burning stove and patio doors opening to the delightful rear garden. From here you have access to a modern fitted kitchen complete with Quartz worktops and a range of integrated appliances including a double oven, 5 ring hob, fridge freezer, dishwasher and washing machine with dryer. To the first floor you have two double bedrooms, third bedroom and contemporary family bathroom. Bebington is a highly sought after residential area with excellent commuting links throughout Wirral, Chester and Liverpool. The area offers a range of local and more commercial shops along with highly regarded schools for all age groups.