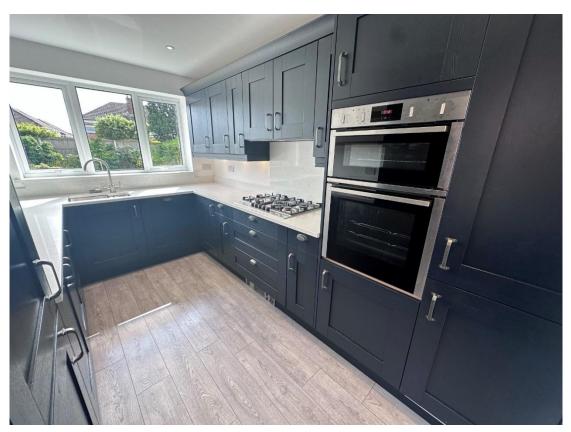

## Description

Traditional and well appointed three bedroom semi detached property offered for sale with no onward chain. Occupying a generous sized plot with large rear garden, off road parking and integral garage. Well maintained and presented with a tasteful décor, in brief you have a hallway with storage, spacious through lounge diner with wood burning stove and patio doors opening to the delightful rear garden. From here you have access to a modern fitted kitchen complete with Quartz worktops and a range of integrated appliances including a double oven, 5 ring hob, fridge freezer, dishwasher and washing machine with dryer. To the first floor you have two double bedrooms, third bedroom and contemporary family bathroom. Bebington is a highly sought after residential area with excellent commuting links throughout Wirral, Chester and Liverpool. The area offers a range of local and more commercial shops along with highly regarded schools for all age groups.