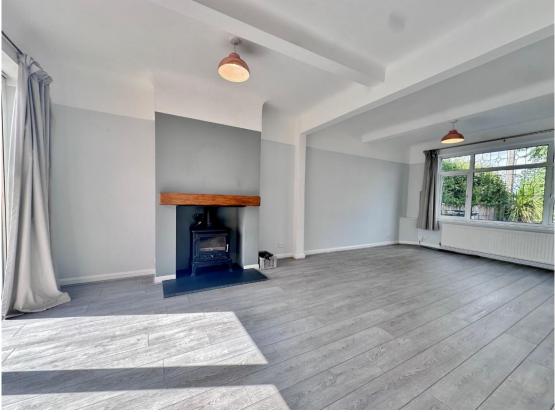

## Description

Traditional and well appointed three bedroom semi detached property offered for sale with no onward chain. Occupying a generous sized plot with large rear garden, off road parking and integral garage. Well maintained and presented with a tasteful décor, in brief you have a hallway with storage, spacious through lounge diner with wood burning stove and patio doors opening to the delightful rear garden. From here you have access to a modern fitted kitchen complete with Quartz worktops and a range of integrated appliances including a double oven, 5 ring hob, fridge freezer, dishwasher and washing machine with dryer. To the first floor you have two double bedrooms, third bedroom and contemporary family bathroom. Bebington is a highly sought after residential area with excellent commuting links throughout Wirral, Chester and Liverpool. The area offers a range of local and more commercial shops along with highly regarded schools for all age groups.