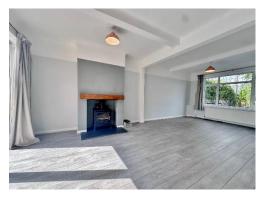

## Description

Traditional and well appointed three bedroom semi detached property offered for sale with no onward chain. Occupying a generous sized plot with large rear garden, off road parking and integral garage. Well maintained and presented with a tasteful décor, in brief you have a hallway with storage, spacious through lounge diner with wood burning stove and patio doors opening to the delightful rear garden. From here you have access to a modern fitted kitchen complete with Quartz worktops and a range of integrated appliances including a double oven, 5 ring hob, fridge freezer, dishwasher and washing machine with dryer. To the first floor you have two double bedrooms, third bedroom and contemporary family bathroom. Bebington is a highly sought after residential area with excellent commuting links throughout Wirral, Chester and Liverpool. The area offers a range of local and more commercial shops along with highly regarded schools for all age groups.