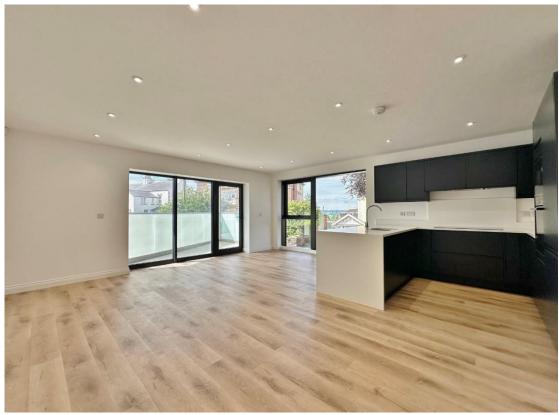

## **Description**

Situated a stones throw from Heswall town centre, Move Residential are delighted to showcase this spacious two bedroom first floor apartment enjoying lovely Estuary views. The development has been constructed to a high standard, with secure entry system, lift access and luxury kitchen and bathroom suites. Comprising of 10 apartments with only a few left available to purchase, apartment 2 is located on the first floor and spans approximately 834 square foot of sumptuous living accommodation. In brief the property comprises a hallway with storage, stunning open plan living kitchen diner with picture window and balcony positioned to enjoy the views. Bespoke fitted kitchen with a comprehensive range of wall and base units, Quartz worktops and fitted appliances. Two double bedrooms, en suite shower room and three piece bathroom. Further benefiting from an allocated parking space and bike store. A closer inspection is strongly recommended.