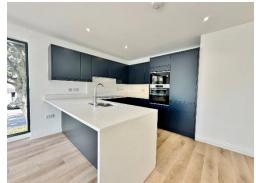

## **Description**

Situated a stones throw from Heswall town centre, Move Residential are delighted to showcase this spacious two bedroom first floor apartment enjoying lovely Estuary views. The development has been constructed to a high standard, with secure entry system, lift access and luxury kitchen and bathroom suites. Comprising of 10 apartments with only a few left available to purchase, apartment 2 is located on the first floor and spans approximately 834 square foot of sumptuous living accommodation. In brief the property comprises a hallway with storage, stunning open plan living kitchen diner with picture window and balcony positioned to enjoy the views. Bespoke fitted kitchen with a comprehensive range of wall and base units, Quartz worktops and fitted appliances. Two double bedrooms, en suite shower room and three piece bathroom. Further benefiting from an allocated parking space and bike store. A closer inspection is strongly recommended.