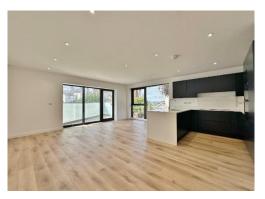

## **Description**

Situated a stones throw from Heswall town centre, Move Residential are delighted to showcase this spacious two bedroom first floor apartment enjoying lovely Estuary views. The development has been constructed to a high standard, with secure entry system, lift access and luxury kitchen and bathroom suites. Comprising of 10 apartments with only a few left available to purchase, apartment 2 is located on the first floor and spans approximately 834 square foot of sumptuous living accommodation. In brief the property comprises a hallway with storage, stunning open plan living kitchen diner with picture window and balcony positioned to enjoy the views. Bespoke fitted kitchen with a comprehensive range of wall and base units, Quartz worktops and fitted appliances. Two double bedrooms, en suite shower room and three piece bathroom. Further benefiting from an allocated parking space and bike store. A closer inspection is strongly recommended.