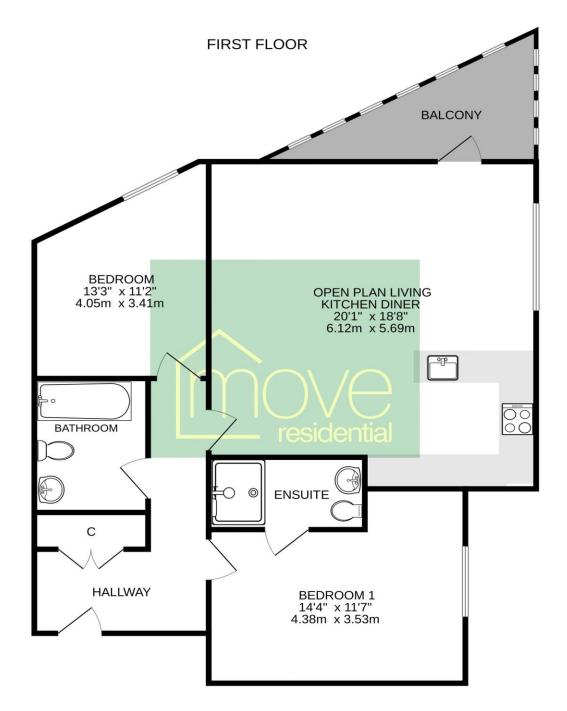

## TOTAL FLOOR AREA: 834sq.ft. (77.5 sq.m.) approx.

Additional Information

Whilst every attempts are approximate and we have not tested any fitted appliances, electrical or pumposes only and their accuracy is not guaranteed.