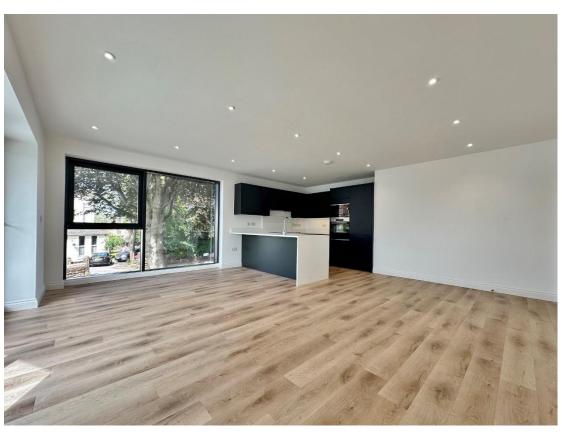

## **Description**

Situated a stones throw from Heswall town centre, Move Residential are delighted to showcase this spacious two bedroom first floor apartment enjoying lovely Estuary views. The development has been constructed to a high standard, with secure entry system, lift access and luxury kitchen and bathroom suites. Comprising of 10 apartments with only a few left available to purchase, apartment 2 is located on the first floor and spans approximately 834 square foot of sumptuous living accommodation. In brief the property comprises a hallway with storage, stunning open plan living kitchen diner with picture window and balcony positioned to enjoy the views. Bespoke fitted kitchen with a comprehensive range of wall and base units, Quartz worktops and fitted appliances. Two double bedrooms, en suite shower room and three piece bathroom. Further benefiting from an allocated parking space and bike store. A closer inspection is strongly recommended.