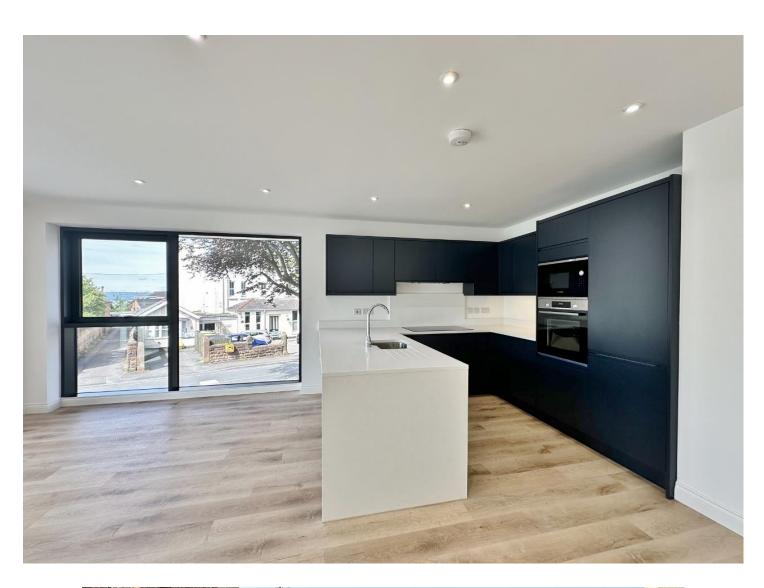

## **Description**

Situated a stones throw from Heswall town centre, Move Residential are delighted to showcase this spacious two bedroom first floor apartment enjoying lovely Estuary views. The development has been constructed to a high standard, with secure entry system, lift access and luxury kitchen and bathroom suites. Comprising of 10 apartments with only a few left available to purchase, apartment 2 is located on the first floor and spans approximately 834 square foot of sumptuous living accommodation. In brief the property comprises a hallway with storage, stunning open plan living kitchen diner with picture window and balcony positioned to enjoy the views. Bespoke fitted kitchen with a comprehensive range of wall and base units, Quartz worktops and fitted appliances. Two double bedrooms, en suite shower room and three piece bathroom. Further benefiting from an allocated parking space and bike store. A closer inspection is strongly recommended.