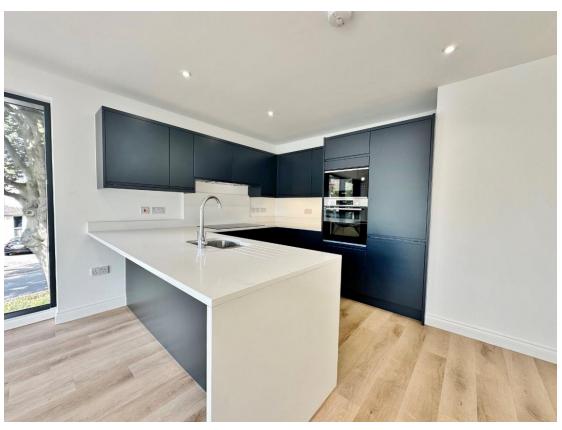

## **Description**

Situated a stones throw from Heswall town centre, Move Residential are delighted to showcase this spacious two bedroom first floor apartment enjoying lovely Estuary views. The development has been constructed to a high standard, with secure entry system, lift access and luxury kitchen and bathroom suites. Comprising of 10 apartments with only a few left available to purchase, apartment 2 is located on the first floor and spans approximately 834 square foot of sumptuous living accommodation. In brief the property comprises a hallway with storage, stunning open plan living kitchen diner with picture window and balcony positioned to enjoy the views. Bespoke fitted kitchen with a comprehensive range of wall and base units, Quartz worktops and fitted appliances. Two double bedrooms, en suite shower room and three piece bathroom. Further benefiting from an allocated parking space and bike store. A closer inspection is strongly recommended.