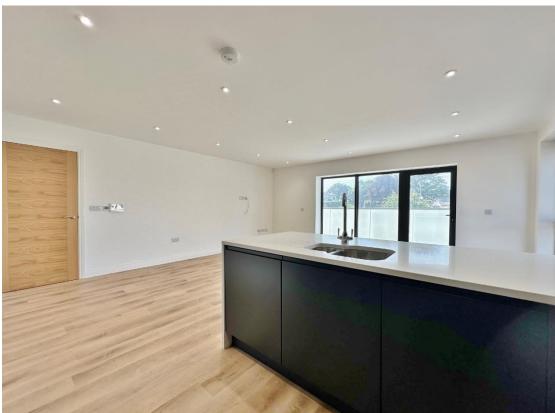

## **Description**

Situated a stones throw from Heswall town centre, Move Residential are delighted to showcase this spacious two bedroom first floor apartment enjoying lovely Estuary views. The development has been constructed to a high standard, with secure entry system, lift access and luxury kitchen and bathroom suites. Comprising of 10 apartments with only a few left available to purchase, apartment 2 is located on the first floor and spans approximately 834 square foot of sumptuous living accommodation. In brief the property comprises a hallway with storage, stunning open plan living kitchen diner with picture window and balcony positioned to enjoy the views. Bespoke fitted kitchen with a comprehensive range of wall and base units, Quartz worktops and fitted appliances. Two double bedrooms, en suite shower room and three piece bathroom. Further benefiting from an allocated parking space and bike store. A closer inspection is strongly recommended.