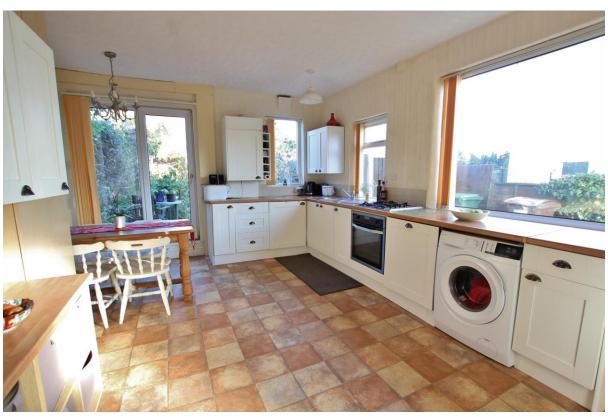

## Description

Situated in the heart of Heswall within walking distance to amenities and transport links stands this traditional three bedroom semi detached family home. Well appointed and maintained the accommodation briefly comprises a spacious lounge with feature fireplace and a large well fitted breakfast kitchen comprising a comprehensive range of wall and base units with complimentary work tops. To the first floor you have the master bedroom with fitted wardrobes, two further bedroom and a modern shower room. Further benefiting from a long driveway leading to a detached single garage, double glazing and gas central heating. Encapsulating this home perfectly is the extensive rear garden, enjoying southerly aspect, beautifully manicured with sweeping lawn, patio area and mature trees, shrubs and bushes. A closer inspection is strongly recommended.

```
Lounge -13' 10" x 13' 1" (4.21m x 3.98m)
```

**Breakfast Kitchen -**16' 2" x 13' 10" (4.92m x 4.21m)

First Floor Landing -

**Bedroom One -** 12' 9" x 11' 0" (3.88m x 3.35m)

**Bedroom Two -** 9' 4" x 7' 2" (2.84m x 2.18m)