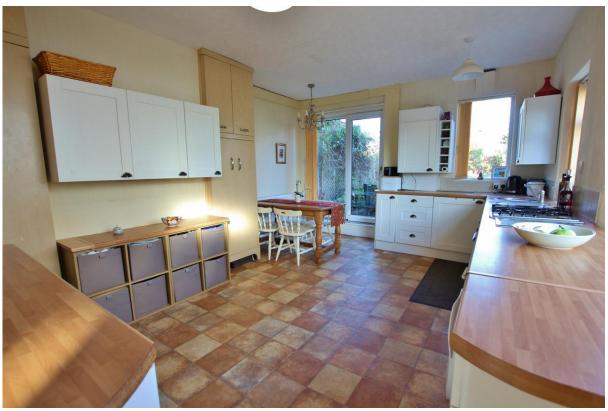

## Description

Situated in the heart of Heswall within walking distance to amenities and transport links stands this traditional three bedroom semi detached family home. Well appointed and maintained the accommodation briefly comprises a spacious lounge with feature fireplace and a large well fitted breakfast kitchen comprising a comprehensive range of wall and base units with complimentary work tops. To the first floor you have the master bedroom with fitted wardrobes, two further bedroom and a modern shower room. Further benefiting from a long driveway leading to a detached single garage, double glazing and gas central heating. Encapsulating this home perfectly is the extensive rear garden, enjoying southerly aspect, beautifully manicured with sweeping lawn, patio area and mature trees, shrubs and bushes. A closer inspection is strongly recommended.

```
Lounge -13' 10" x 13' 1" (4.21m x 3.98m)
```

**Breakfast Kitchen -**16' 2" x 13' 10" (4.92m x 4.21m)

First Floor Landing -

**Bedroom One -** 12' 9" x 11' 0" (3.88m x 3.35m)

**Bedroom Two -** 9' 4" x 7' 2" (2.84m x 2.18m)