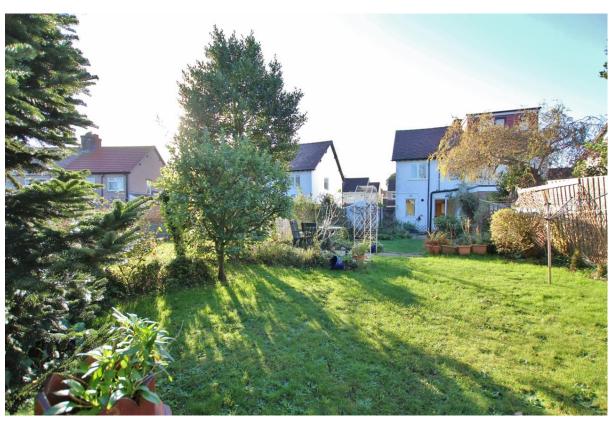

## Description

Situated in the heart of Heswall within walking distance to amenities and transport links stands this traditional three bedroom semi detached family home. Well appointed and maintained the accommodation briefly comprises a spacious lounge with feature fireplace and a large well fitted breakfast kitchen comprising a comprehensive range of wall and base units with complimentary work tops. To the first floor you have the master bedroom with fitted wardrobes, two further bedroom and a modern shower room. Further benefiting from a long driveway leading to a detached single garage, double glazing and gas central heating. Encapsulating this home perfectly is the extensive rear garden, enjoying southerly aspect, beautifully manicured with sweeping lawn, patio area and mature trees, shrubs and bushes. A closer inspection is strongly recommended.