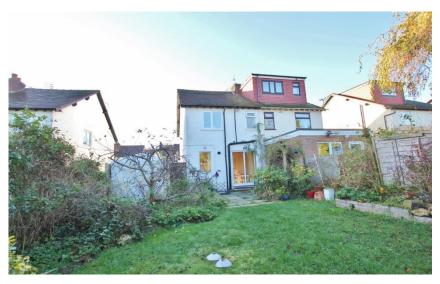

## Description

Situated in the heart of Heswall within walking distance to amenities and transport links stands this traditional three bedroom semi detached family home. Well appointed and maintained the accommodation briefly comprises a spacious lounge with feature fireplace and a large well fitted breakfast kitchen comprising a comprehensive range of wall and base units with complimentary work tops. To the first floor you have the master bedroom with fitted wardrobes, two further bedroom and a modern shower room. Further benefiting from a long driveway leading to a detached single garage, double glazing and gas central heating. Encapsulating this home perfectly is the extensive rear garden, enjoying southerly aspect, beautifully manicured with sweeping lawn, patio area and mature trees, shrubs and bushes. A closer inspection is strongly recommended.