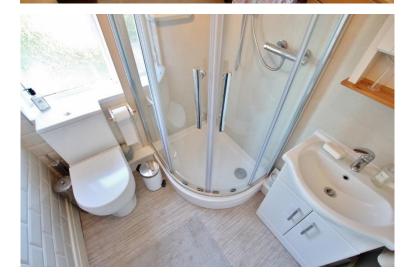

## Description

Situated in the heart of Heswall within walking distance to amenities and transport links stands this traditional three bedroom semi detached family home. Well appointed and maintained the accommodation briefly comprises a spacious lounge with feature fireplace and a large well fitted breakfast kitchen comprising a comprehensive range of wall and base units with complimentary work tops. To the first floor you have the master bedroom with fitted wardrobes, two further bedroom and a modern shower room. Further benefiting from a long driveway leading to a detached single garage, double glazing and gas central heating. Encapsulating this home perfectly is the extensive rear garden, enjoying southerly aspect, beautifully manicured with sweeping lawn, patio area and mature trees, shrubs and bushes. A closer inspection is strongly recommended.

**Bedroom Three** - 9' 9" x 7' 2" (2.97m x 2.18m)

**Shower Room -** 5' 9" x 5' 2" (1.75m x 1.57m)