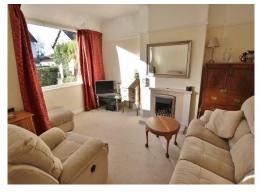

## Description

Situated in the heart of Heswall within walking distance to amenities and transport links stands this traditional three bedroom semi detached family home. Well appointed and maintained the accommodation briefly comprises a spacious lounge with feature fireplace and a large well fitted breakfast kitchen comprising a comprehensive range of wall and base units with complimentary work tops. To the first floor you have the master bedroom with fitted wardrobes, two further bedroom and a modern shower room. Further benefiting from a long driveway leading to a detached single garage, double glazing and gas central heating. Encapsulating this home perfectly is the extensive rear garden, enjoying southerly aspect, beautifully manicured with sweeping lawn, patio area and mature trees, shrubs and bushes. A closer inspection is strongly recommended.

```
Lounge -13' 10" x 13' 1" (4.21m x 3.98m)
```

**Breakfast Kitchen -**16' 2" x 13' 10" (4.92m x 4.21m)

First Floor Landing -

**Bedroom One -** 12' 9" x 11' 0" (3.88m x 3.35m)

**Bedroom Two -** 9' 4" x 7' 2" (2.84m x 2.18m)