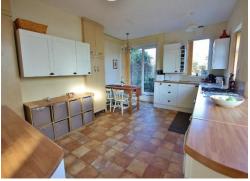

## Description

Situated in the heart of Heswall within walking distance to amenities and transport links stands this traditional three bedroom semi detached family home. Well appointed and maintained the accommodation briefly comprises a spacious lounge with feature fireplace and a large well fitted breakfast kitchen comprising a comprehensive range of wall and base units with complimentary work tops. To the first floor you have the master bedroom with fitted wardrobes, two further bedroom and a modern shower room. Further benefiting from a long driveway leading to a detached single garage, double glazing and gas central heating. Encapsulating this home perfectly is the extensive rear garden, enjoying southerly aspect, beautifully manicured with sweeping lawn, patio area and mature trees, shrubs and bushes. A closer inspection is strongly recommended.

```
Lounge -13' 10" x 13' 1" (4.21m x 3.98m)
```

**Breakfast Kitchen -**16' 2" x 13' 10" (4.92m x 4.21m)

First Floor Landing -

**Bedroom One -** 12' 9" x 11' 0" (3.88m x 3.35m)

**Bedroom Two -** 9' 4" x 7' 2" (2.84m x 2.18m)