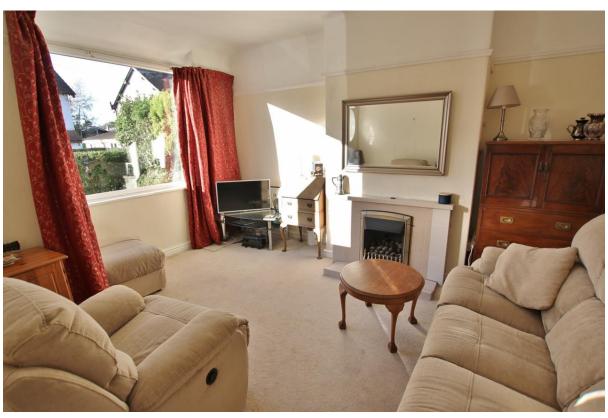

## Description

Situated in the heart of Heswall within walking distance to amenities and transport links stands this traditional three bedroom semi detached family home. Well appointed and maintained the accommodation briefly comprises a spacious lounge with feature fireplace and a large well fitted breakfast kitchen comprising a comprehensive range of wall and base units with complimentary work tops. To the first floor you have the master bedroom with fitted wardrobes, two further bedroom and a modern shower room. Further benefiting from a long driveway leading to a detached single garage, double glazing and gas central heating. Encapsulating this home perfectly is the extensive rear garden, enjoying southerly aspect, beautifully manicured with sweeping lawn, patio area and mature trees, shrubs and bushes. A closer inspection is strongly recommended.

```
Lounge -13' 10" x 13' 1" (4.21m x 3.98m)
```

**Breakfast Kitchen -**16' 2" x 13' 10" (4.92m x 4.21m)

First Floor Landing -

**Bedroom One -** 12' 9" x 11' 0" (3.88m x 3.35m)

**Bedroom Two -** 9' 4" x 7' 2" (2.84m x 2.18m)