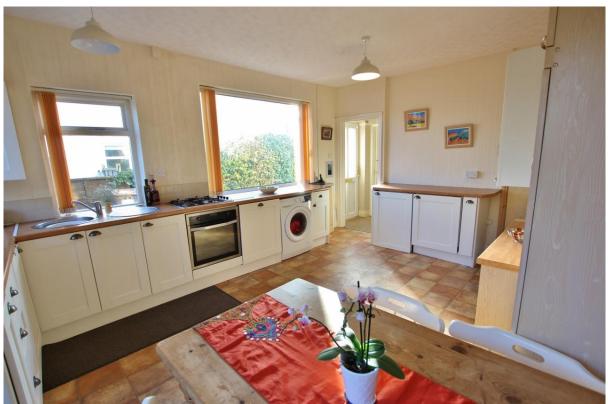

## Description

Situated in the heart of Heswall within walking distance to amenities and transport links stands this traditional three bedroom semi detached family home. Well appointed and maintained the accommodation briefly comprises a spacious lounge with feature fireplace and a large well fitted breakfast kitchen comprising a comprehensive range of wall and base units with complimentary work tops. To the first floor you have the master bedroom with fitted wardrobes, two further bedroom and a modern shower room. Further benefiting from a long driveway leading to a detached single garage, double glazing and gas central heating. Encapsulating this home perfectly is the extensive rear garden, enjoying southerly aspect, beautifully manicured with sweeping lawn, patio area and mature trees, shrubs and bushes. A closer inspection is strongly recommended.

```
Lounge -13' 10" x 13' 1" (4.21m x 3.98m)
```

**Breakfast Kitchen -**16' 2" x 13' 10" (4.92m x 4.21m)

First Floor Landing -

**Bedroom One -** 12' 9" x 11' 0" (3.88m x 3.35m)

**Bedroom Two -** 9' 4" x 7' 2" (2.84m x 2.18m)