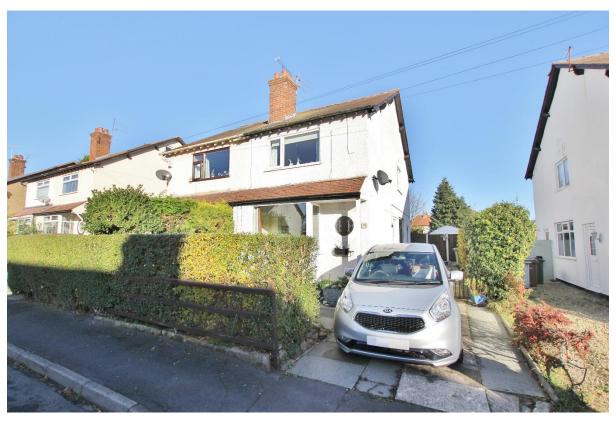

Downham Drive, Heswall, Wirral CH60 5RE

- Traditional Three Bedroom Semi Detached Property
- Well Appointed and Maintained Living Accommodation
- Three First Floor Bedrooms and a Modern Shower Room
- Generous Sized and Beautifully Maintained Rear Garden
- Situated in the Heart of Heswall Viewing Essential
- Spacious Lounge and a Large Well Fitted Breakfast Kitchen
- Long Driveway Leading to a Detached Single Garage
- Close to Amenities, Transport Links and Excellent Schools

## Description

Situated in the heart of Heswall within walking distance to amenities and transport links stands this traditional three bedroom semi detached family home. Well appointed and maintained the accommodation briefly comprises a spacious lounge with feature fireplace and a large well fitted breakfast kitchen comprising a comprehensive range of wall and base units with complimentary work tops. To the first floor you have the master bedroom with fitted wardrobes, two further bedroom and a modern shower room. Further benefiting from a long driveway leading to a detached single garage, double glazing and gas central heating. Encapsulating this home perfectly is the extensive rear garden, enjoying southerly aspect, beautifully manicured with sweeping lawn, patio area and mature trees, shrubs and bushes. A closer inspection is strongly recommended.