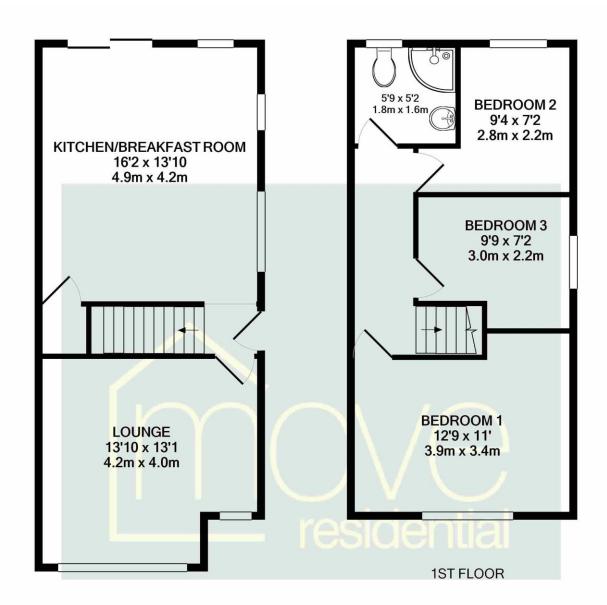

```
Lounge -13' 10" x 13' 1" (4.21m x 3.98m)
```

**Breakfast Kitchen -**16' 2" x 13' 10" (4.92m x 4.21m)

First Floor Landing -

**Bedroom One -** 12' 9" x 11' 0" (3.88m x 3.35m)

**Bedroom Two -** 9' 4" x 7' 2" (2.84m x 2.18m)

**Bedroom Three** - 9' 9" x 7' 2" (2.97m x 2.18m)

**Shower Room -** 5' 9" x 5' 2" (1.75m x 1.57m)

## **Floor Plan**

**GROUND FLOOR** 

## TOTAL APPROX. FLOOR AREA 903 SQ.FT. (83.9 SQ.M.)

Whilst every attempt has been made to ensure the accuracy of the floor plan contained here, measurements of doors, windows, rooms and any other items are approximate and no responsibility is taken for any error, omission, or mis-statement. This plan is for illustrative purposes only and should be used as such by any prospective purchaser. The services, systems and appliances shown have not been tested and no guarantee as to their operability or efficiency can be given