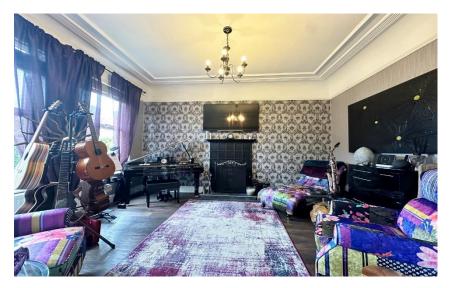

In brief you have a welcoming reception hallway, dining room and a spacious lounge with exposed brick wall and patio doors leading to the delightful rear garden. High quality fitted kitchen complete with a range of wall and base units, peninsula island, Corian worktops, inset copper sink and an array of fitted appliances. A barn style door leads to the conservatory which enjoys a lovely aspect over the rear garden. Completing the ground floor you have a utility room and W.C. To the first floor you the master bedroom with fitted wardrobes and rear outlook over fields, second double bedroom with original fireplace and wardrobes, bedroom three with built in desk, storage and attractive view over fields, fourth double bedroom with original fireplace and finally you have a contemporary four piece family bathroom with roll top bath and shower cubicle.