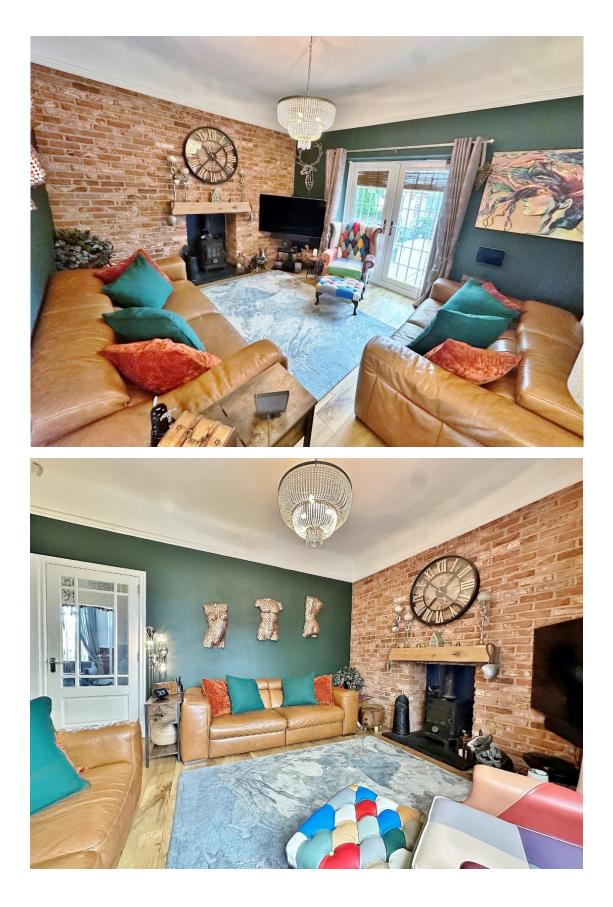

In brief you have a welcoming reception hallway, dining room and a spacious lounge with exposed brick wall and patio doors leading to the delightful rear garden. High quality fitted kitchen complete with a range of wall and base units, peninsula island, Corian worktops, inset copper sink and an array of fitted appliances. A barn style door leads to the conservatory which enjoys a lovely aspect over the rear garden. Completing the ground floor you have a utility room and W.C. To the first floor you the master bedroom with fitted wardrobes and rear outlook over fields, second double bedroom with original fireplace and wardrobes, bedroom three with built in desk, storage and attractive view over fields, fourth double bedroom with original fireplace and finally you have a contemporary four piece family bathroom with roll top bath and shower cubicle.