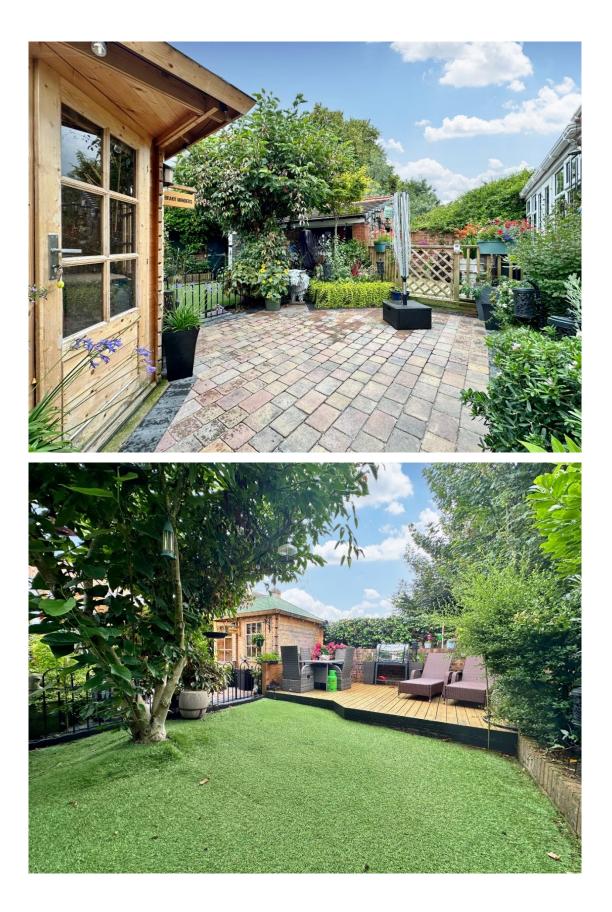

Externally you have gated access to off road parking and the attractive property frontage with delightful courtyard. To the rear you have a beautifully landscaped mature garden, with patio area, decked sun terrace, BBQ area and summer house. You also have a useful outbuilding which is currently utilised as a gym. Bebington is a highly sought after residential area with excellent commuting links throughout Wirral, Chester and Liverpool. The area offers a range of local and more commercial shops along with highly regarded schools for all age groups