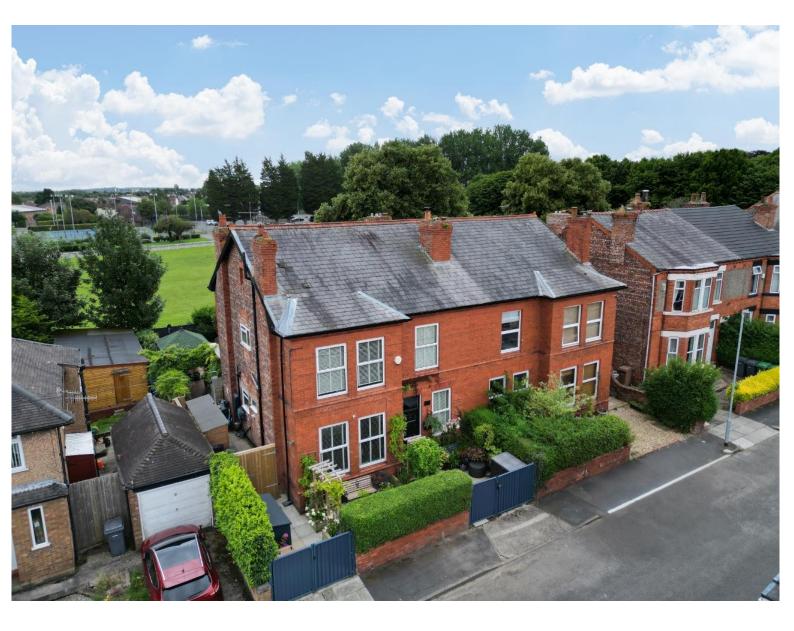

# Elm Road, Bebington, Wirral CH63 8PF

- Attractive Four Double Bedroom Semi Detached Period Family Residence
- Occupying a Generous Sized Plot with a Delightful Open Rear Aspect
- Reception Hall, Lounge, Dining Room, Kitchen, Conservatory, Utility and W.C
- Landscaped Rear Garden with Patio, Sun Terrace, Summer House and Gym
- Seamlessly Blending Character Features with Contemporary Living
- Spacious, Versatile and Well Planned Appointed with a Tasteful Decor
- Four Sizeable Double Bedrooms and a Modern Four Piece Family Bathroom
- Gated Access to Off Road Parking Viewing Strongly Recommended

## Description

An outstanding period property of immense character and charm, Move Residential are delighted to showcase this superb four double bedroom semi detached family home. Seamlessly blending character features with contemporary living, this home has been meticulously renovated throughout retaining original features whilst modernising the property including a full re-wire, replacement of the heating system and boiler along with new fascia's and gutters. With high ceilings, Karndean flooring and original fireplaces to the majority of rooms this home must be viewed to be appreciated in full.

In brief you have a welcoming reception hallway, dining room and a spacious lounge with exposed brick wall and patio doors leading to the delightful rear garden. High quality fitted kitchen complete with a range of wall and base units, peninsula island, Corian worktops, inset copper sink and an array of fitted appliances. A barn style door leads to the conservatory which enjoys a lovely aspect over the rear garden. Completing the ground floor you have a utility room and W.C. To the first floor you the master bedroom with fitted wardrobes and rear outlook over fields, second double bedroom with original fireplace and wardrobes, bedroom three with built in desk, storage and attractive view over fields, fourth double bedroom with original fireplace and finally you have a contemporary four piece family bathroom with roll top bath and shower cubicle.

Externally you have gated access to off road parking and the attractive property frontage with delightful courtyard. To the rear you have a beautifully landscaped mature garden, with patio area, decked sun terrace, BBQ area and summer house. You also have a useful outbuilding which is currently utilised as a gym. Bebington is a highly sought after residential area with excellent commuting links throughout Wirral, Chester and Liverpool. The area offers a range of local and more commercial shops along with highly regarded schools for all age groups