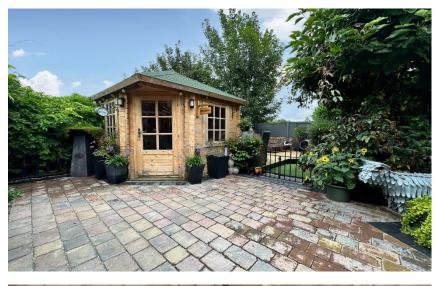

Externally you have gated access to off road parking and the attractive property frontage with delightful courtyard. To the rear you have a beautifully landscaped mature garden, with patio area, decked sun terrace, BBQ area and summer house. You also have a useful outbuilding which is currently utilised as a gym. Bebington is a highly sought after residential area with excellent commuting links throughout Wirral, Chester and Liverpool. The area offers a range of local and more commercial shops along with highly regarded schools for all age groups