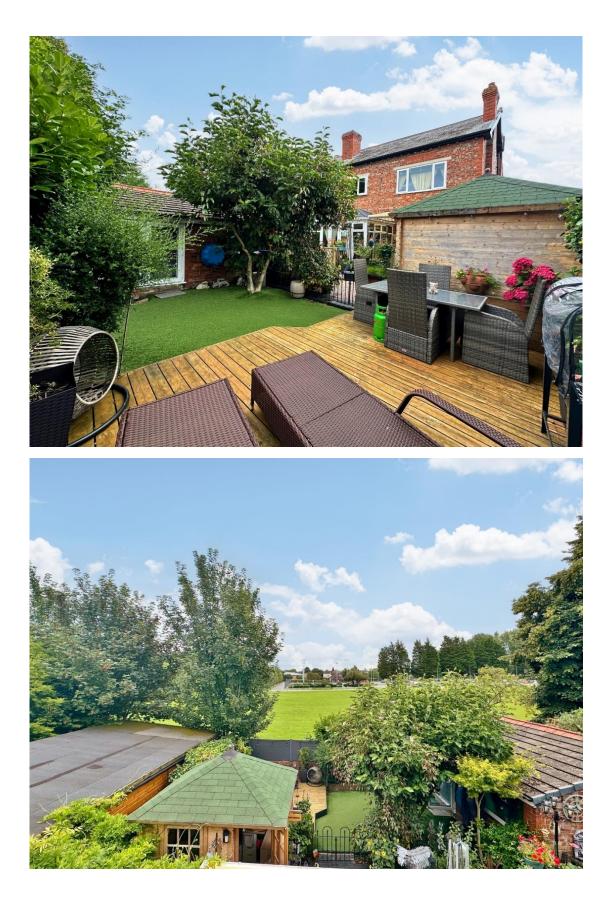

Externally you have gated access to off road parking and the attractive property frontage with delightful courtyard. To the rear you have a beautifully landscaped mature garden, with patio area, decked sun terrace, BBQ area and summer house. You also have a useful outbuilding which is currently utilised as a gym. Bebington is a highly sought after residential area with excellent commuting links throughout Wirral, Chester and Liverpool. The area offers a range of local and more commercial shops along with highly regarded schools for all age groups