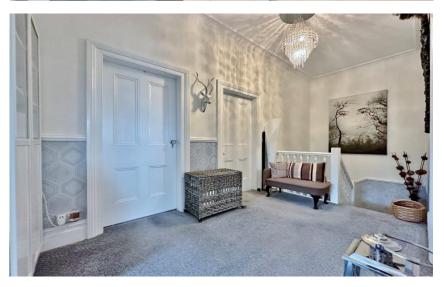

In brief you have a welcoming reception hallway, dining room and a spacious lounge with exposed brick wall and patio doors leading to the delightful rear garden. High quality fitted kitchen complete with a range of wall and base units, peninsula island, Corian worktops, inset copper sink and an array of fitted appliances. A barn style door leads to the conservatory which enjoys a lovely aspect over the rear garden. Completing the ground floor you have a utility room and W.C. To the first floor you the master bedroom with fitted wardrobes and rear outlook over fields, second double bedroom with original fireplace and wardrobes, bedroom three with built in desk, storage and attractive view over fields, fourth double bedroom with original fireplace and finally you have a contemporary four piece family bathroom with roll top bath and shower cubicle.