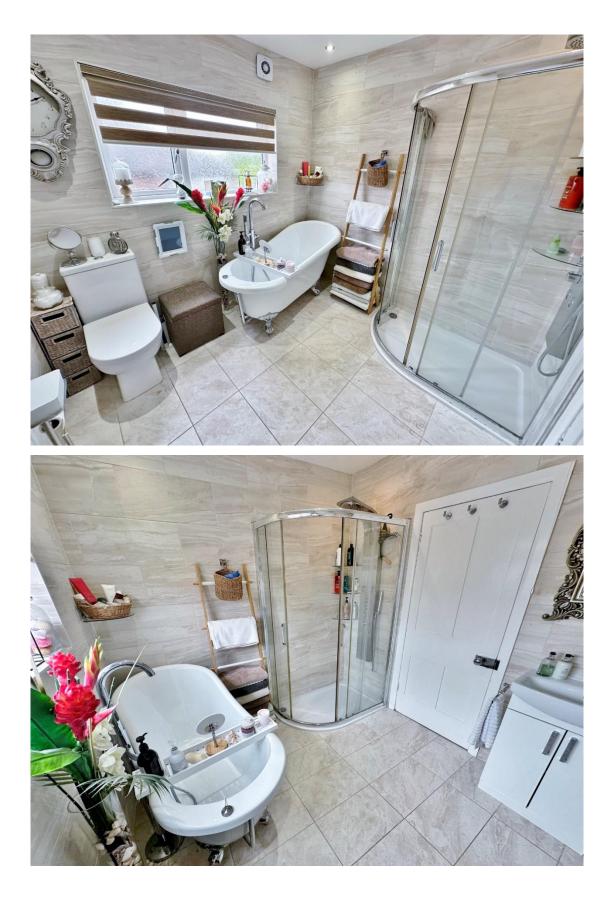

In brief you have a welcoming reception hallway, dining room and a spacious lounge with exposed brick wall and patio doors leading to the delightful rear garden. High quality fitted kitchen complete with a range of wall and base units, peninsula island, Corian worktops, inset copper sink and an array of fitted appliances. A barn style door leads to the conservatory which enjoys a lovely aspect over the rear garden. Completing the ground floor you have a utility room and W.C. To the first floor you the master bedroom with fitted wardrobes and rear outlook over fields, second double bedroom with original fireplace and wardrobes, bedroom three with built in desk, storage and attractive view over fields, fourth double bedroom with original fireplace and finally you have a contemporary four piece family bathroom with roll top bath and shower cubicle.