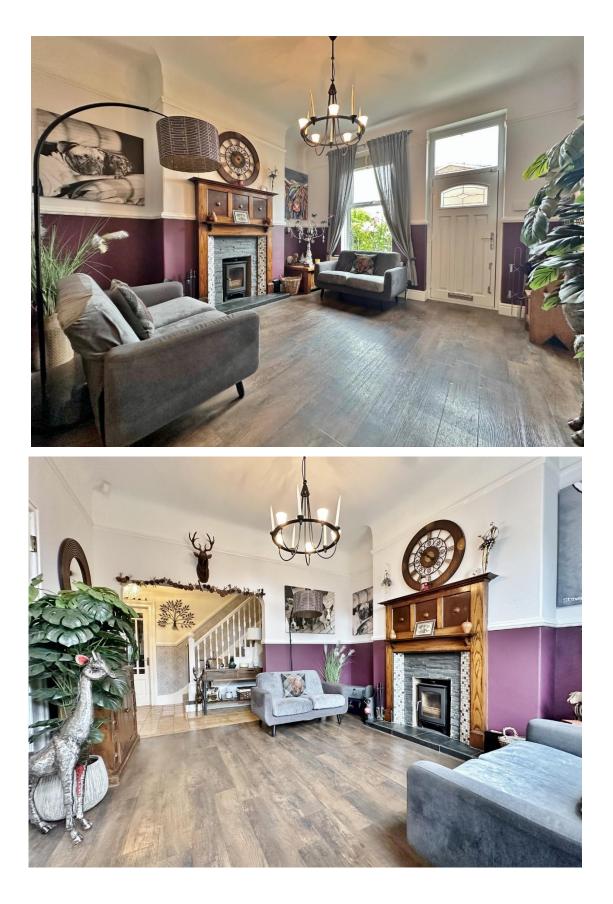

In brief you have a welcoming reception hallway, dining room and a spacious lounge with exposed brick wall and patio doors leading to the delightful rear garden. High quality fitted kitchen complete with a range of wall and base units, peninsula island, Corian worktops, inset copper sink and an array of fitted appliances. A barn style door leads to the conservatory which enjoys a lovely aspect over the rear garden. Completing the ground floor you have a utility room and W.C. To the first floor you the master bedroom with fitted wardrobes and rear outlook over fields, second double bedroom with original fireplace and wardrobes, bedroom three with built in desk, storage and attractive view over fields, fourth double bedroom with original fireplace and finally you have a contemporary four piece family bathroom with roll top bath and shower cubicle.