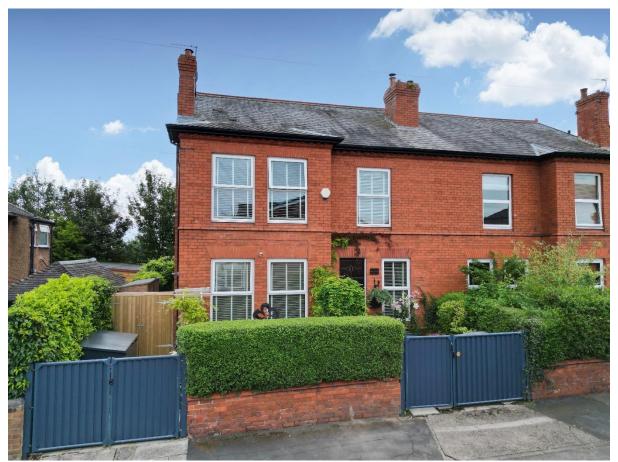

# Elm Road, Bebington, Wirral CH63 8PF

- Attractive Four Double Bedroom Semi Detached Period Family Residence
- Occupying a Generous Sized Plot with a Delightful Open Rear Aspect
- Reception Hall, Lounge, Dining Room, Kitchen, Conservatory, Utility and W.C
- Landscaped Rear Garden with Patio, Sun Terrace, Summer House and Gym
- Seamlessly Blending Character Features with Contemporary Living
- Spacious, Versatile and Well Planned Appointed with a Tasteful Decor
- Four Sizeable Double Bedrooms and a Modern Four Piece Family Bathroom
- Gated Access to Off Road Parking Viewing Strongly Recommended

## Description

An outstanding period property of immense character and charm, Move Residential are delighted to showcase this superb four double bedroom semi detached family home. Seamlessly blending character features with contemporary living, this home has been meticulously renovated throughout retaining original features whilst modernising the property including a full re-wire, replacement of the heating system and boiler along with new fascia's and gutters. With high ceilings, Karndean flooring and original fireplaces to the majority of rooms this home must be viewed to be appreciated in full.

Externally you have gated access to off road parking and the attractive property frontage with delightful courtyard. To the rear you have a beautifully landscaped mature garden, with patio area, decked sun terrace, BBQ area and summer house. You also have a useful outbuilding which is currently utilised as a gym. Bebington is a highly sought after residential area with excellent commuting links throughout Wirral, Chester and Liverpool. The area offers a range of local and more commercial shops along with highly regarded schools for all age groups