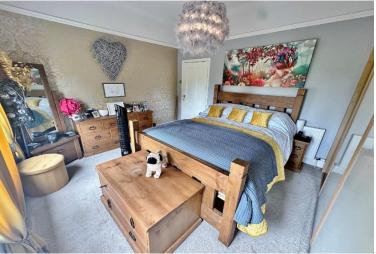

In brief you have a welcoming reception hallway, dining room and a spacious lounge with exposed brick wall and patio doors leading to the delightful rear garden. High quality fitted kitchen complete with a range of wall and base units, peninsula island, Corian worktops, inset copper sink and an array of fitted appliances. A barn style door leads to the conservatory which enjoys a lovely aspect over the rear garden. Completing the ground floor you have a utility room and W.C. To the first floor you the master bedroom with fitted wardrobes and rear outlook over fields, second double bedroom with original fireplace and wardrobes, bedroom three with built in desk, storage and attractive view over fields, fourth double bedroom with original fireplace and finally you have a contemporary four piece family bathroom with roll top bath and shower cubicle.