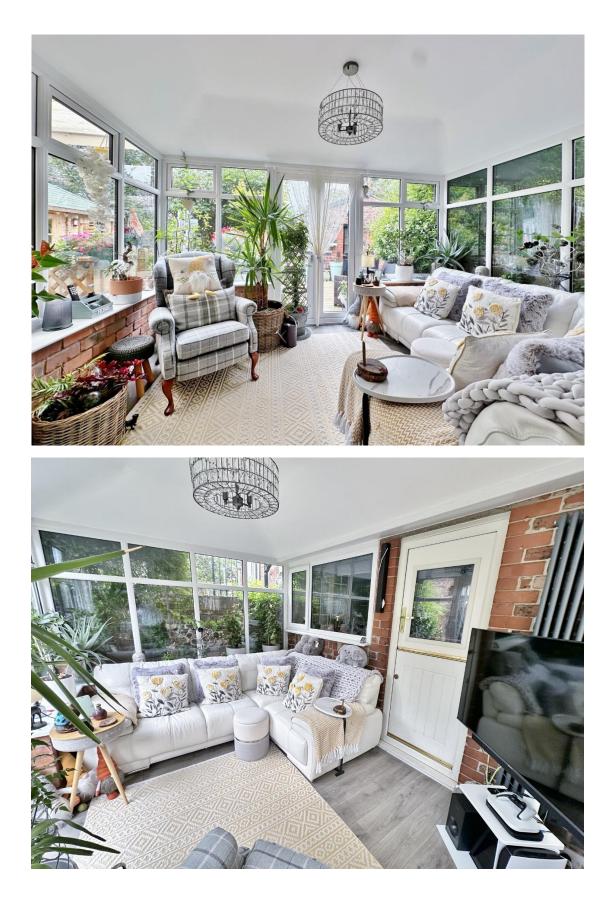

In brief you have a welcoming reception hallway, dining room and a spacious lounge with exposed brick wall and patio doors leading to the delightful rear garden. High quality fitted kitchen complete with a range of wall and base units, peninsula island, Corian worktops, inset copper sink and an array of fitted appliances. A barn style door leads to the conservatory which enjoys a lovely aspect over the rear garden. Completing the ground floor you have a utility room and W.C. To the first floor you the master bedroom with fitted wardrobes and rear outlook over fields, second double bedroom with original fireplace and wardrobes, bedroom three with built in desk, storage and attractive view over fields, fourth double bedroom with original fireplace and finally you have a contemporary four piece family bathroom with roll top bath and shower cubicle.