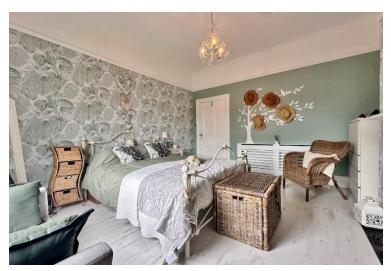

In brief you have a welcoming reception hallway, dining room and a spacious lounge with exposed brick wall and patio doors leading to the delightful rear garden. High quality fitted kitchen complete with a range of wall and base units, peninsula island, Corian worktops, inset copper sink and an array of fitted appliances. A barn style door leads to the conservatory which enjoys a lovely aspect over the rear garden. Completing the ground floor you have a utility room and W.C. To the first floor you the master bedroom with fitted wardrobes and rear outlook over fields, second double bedroom with original fireplace and wardrobes, bedroom three with built in desk, storage and attractive view over fields, fourth double bedroom with original fireplace and finally you have a contemporary four piece family bathroom with roll top bath and shower cubicle.