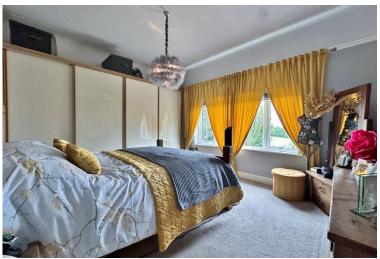

In brief you have a welcoming reception hallway, dining room and a spacious lounge with exposed brick wall and patio doors leading to the delightful rear garden. High quality fitted kitchen complete with a range of wall and base units, peninsula island, Corian worktops, inset copper sink and an array of fitted appliances. A barn style door leads to the conservatory which enjoys a lovely aspect over the rear garden. Completing the ground floor you have a utility room and W.C. To the first floor you the master bedroom with fitted wardrobes and rear outlook over fields, second double bedroom with original fireplace and wardrobes, bedroom three with built in desk, storage and attractive view over fields, fourth double bedroom with original fireplace and finally you have a contemporary four piece family bathroom with roll top bath and shower cubicle.