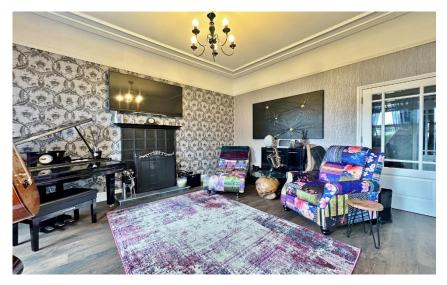

In brief you have a welcoming reception hallway, dining room and a spacious lounge with exposed brick wall and patio doors leading to the delightful rear garden. High quality fitted kitchen complete with a range of wall and base units, peninsula island, Corian worktops, inset copper sink and an array of fitted appliances. A barn style door leads to the conservatory which enjoys a lovely aspect over the rear garden. Completing the ground floor you have a utility room and W.C. To the first floor you the master bedroom with fitted wardrobes and rear outlook over fields, second double bedroom with original fireplace and wardrobes, bedroom three with built in desk, storage and attractive view over fields, fourth double bedroom with original fireplace and finally you have a contemporary four piece family bathroom with roll top bath and shower cubicle.