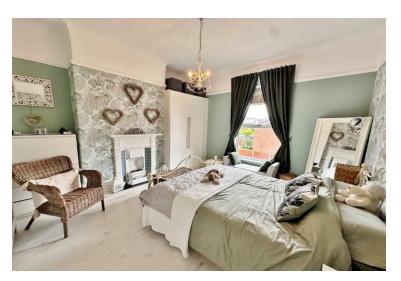

In brief you have a welcoming reception hallway, dining room and a spacious lounge with exposed brick wall and patio doors leading to the delightful rear garden. High quality fitted kitchen complete with a range of wall and base units, peninsula island, Corian worktops, inset copper sink and an array of fitted appliances. A barn style door leads to the conservatory which enjoys a lovely aspect over the rear garden. Completing the ground floor you have a utility room and W.C. To the first floor you the master bedroom with fitted wardrobes and rear outlook over fields, second double bedroom with original fireplace and wardrobes, bedroom three with built in desk, storage and attractive view over fields, fourth double bedroom with original fireplace and finally you have a contemporary four piece family bathroom with roll top bath and shower cubicle.