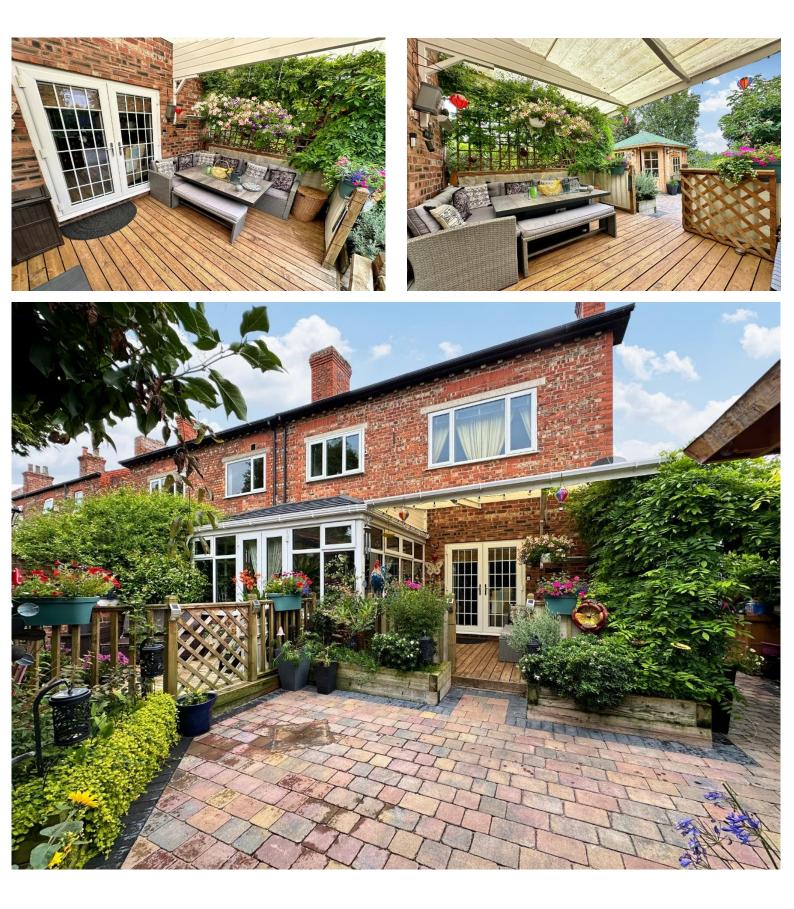

Externally you have gated access to off road parking and the attractive property frontage with delightful courtyard. To the rear you have a beautifully landscaped mature garden, with patio area, decked sun terrace, BBQ area and summer house. You also have a useful outbuilding which is currently utilised as a gym. Bebington is a highly sought after residential area with excellent commuting links throughout Wirral, Chester and Liverpool. The area offers a range of local and more commercial shops along with highly regarded schools for all age groups