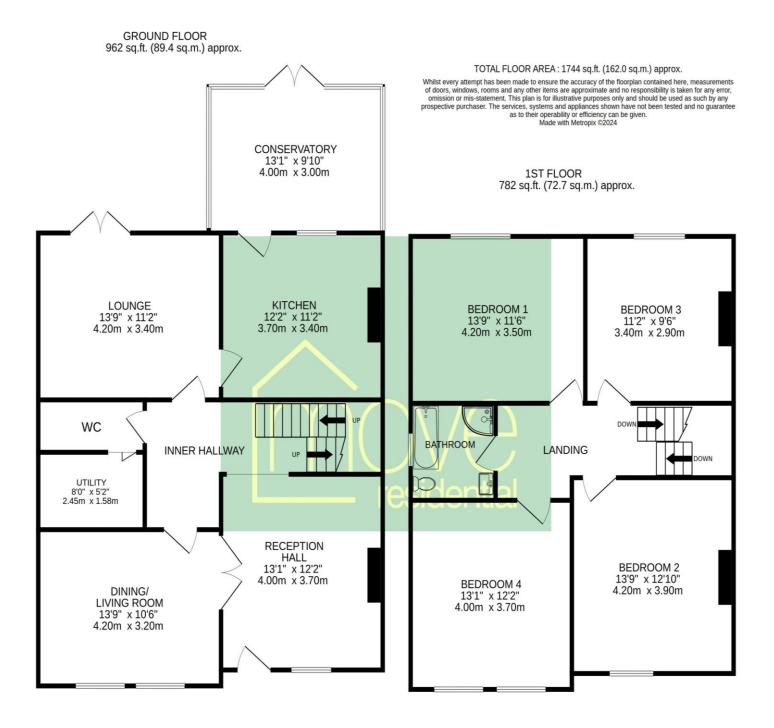

bedroom three with built in desk, storage and attractive view over fields, fourth double bedroom with original fireplace and finally you have a contemporary four piece family bathroom with roll top bath and shower cubicle.

Externally you have gated access to off road parking and the attractive property frontage with delightful courtyard. To the rear you have a beautifully landscaped mature garden, with patio area, decked sun terrace, BBQ area and summer house. You also have a useful outbuilding which is currently utilised as a gym. Bebington is a highly sought after residential area with excellent commuting links throughout Wirral, Chester and Liverpool. The area offers a range of local and more commercial shops along with highly regarded schools for all age groups

#### **Floor Plan**



### **EPC Summary**

| Score | Energy rating | Current | Potential |
|-------|---------------|---------|-----------|
| 92+   | Α             |         |           |
| 81-91 | B             |         | 83 B      |
| 69-80 | С             |         |           |
| 55-68 | D             | 67 D    |           |
| 39-54 | E             |         |           |
| 21-38 | F             |         |           |
| 1-20  | G             |         |           |

#### Additional Information

These particulars are thought to be materially correct though their accuracy is not guaranteed and they do not form part of any contract. All measurements are approximate and we have not tested any fitted appliances, electrical or plumbing installation or central heating systems. Floor plans are for illustration p