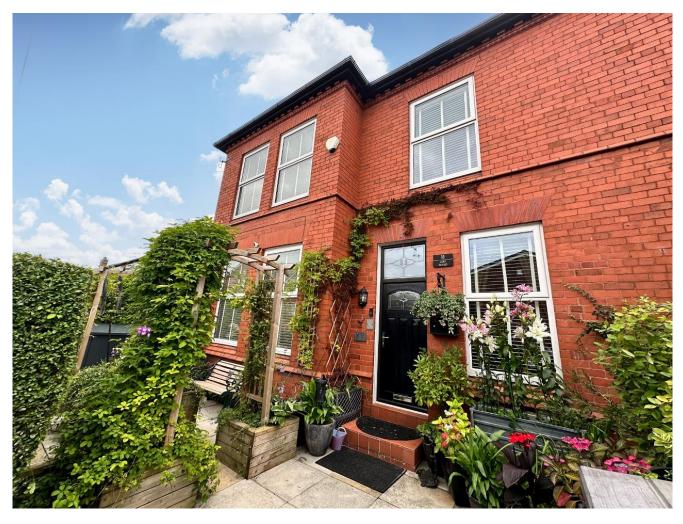

Externally you have gated access to off road parking and the attractive property frontage with delightful courtyard. To the rear you have a beautifully landscaped mature garden, with patio area, decked sun terrace, BBQ area and summer house. You also have a useful outbuilding which is currently utilised as a gym. Bebington is a highly sought after residential area with excellent commuting links throughout Wirral, Chester and Liverpool. The area offers a range of local and more commercial shops along with highly regarded schools for all age groups