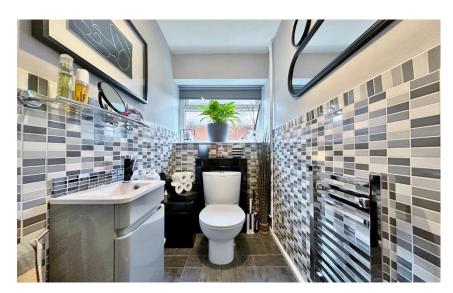

In brief you have a welcoming reception hallway, dining room and a spacious lounge with exposed brick wall and patio doors leading to the delightful rear garden. High quality fitted kitchen complete with a range of wall and base units, peninsula island, Corian worktops, inset copper sink and an array of fitted appliances. A barn style door leads to the conservatory which enjoys a lovely aspect over the rear garden. Completing the ground floor you have a utility room and W.C. To the first floor you the master bedroom with fitted wardrobes and rear outlook over fields, second double bedroom with original fireplace and wardrobes, bedroom three with built in desk, storage and attractive view over fields, fourth double bedroom with original fireplace and finally you have a contemporary four piece family bathroom with roll top bath and shower cubicle.