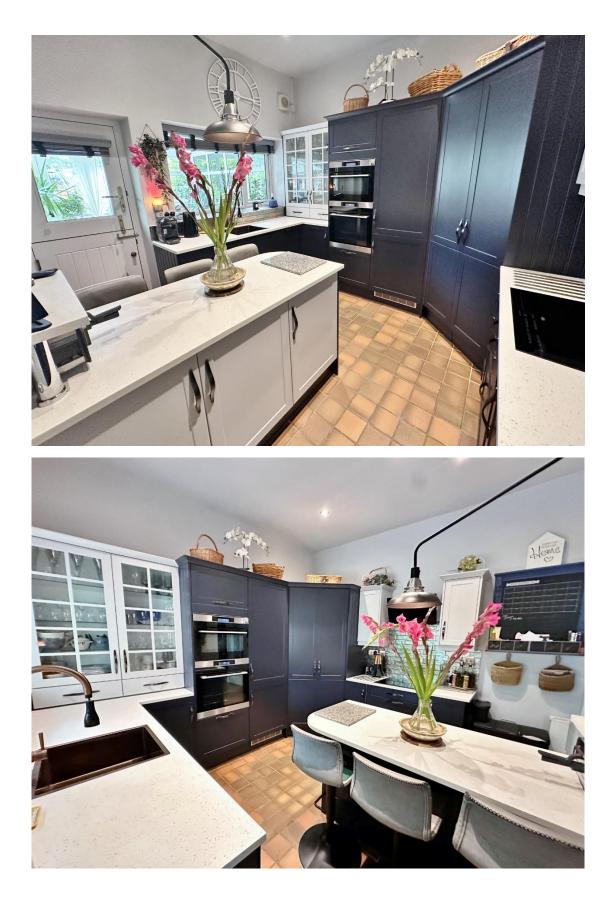

In brief you have a welcoming reception hallway, dining room and a spacious lounge with exposed brick wall and patio doors leading to the delightful rear garden. High quality fitted kitchen complete with a range of wall and base units, peninsula island, Corian worktops, inset copper sink and an array of fitted appliances. A barn style door leads to the conservatory which enjoys a lovely aspect over the rear garden. Completing the ground floor you have a utility room and W.C. To the first floor you the master bedroom with fitted wardrobes and rear outlook over fields, second double bedroom with original fireplace and wardrobes, bedroom three with built in desk, storage and attractive view over fields, fourth double bedroom with original fireplace and finally you have a contemporary four piece family bathroom with roll top bath and shower cubicle.