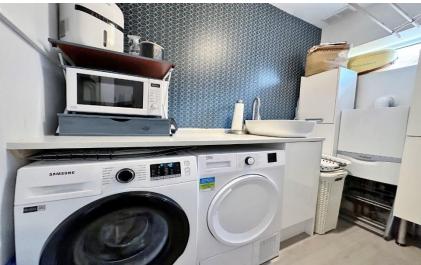

In brief you have a welcoming reception hallway, dining room and a spacious lounge with exposed brick wall and patio doors leading to the delightful rear garden. High quality fitted kitchen complete with a range of wall and base units, peninsula island, Corian worktops, inset copper sink and an array of fitted appliances. A barn style door leads to the conservatory which enjoys a lovely aspect over the rear garden. Completing the ground floor you have a utility room and W.C. To the first floor you the master bedroom with fitted wardrobes and rear outlook over fields, second double bedroom with original fireplace and wardrobes, bedroom three with built in desk, storage and attractive view over fields, fourth double bedroom with original fireplace and finally you have a contemporary four piece family bathroom with roll top bath and shower cubicle.