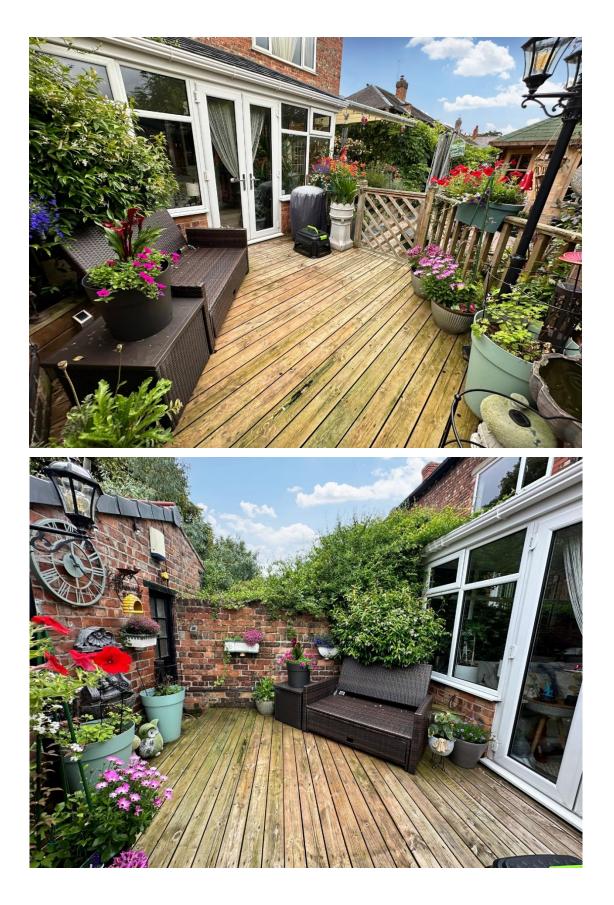

Externally you have gated access to off road parking and the attractive property frontage with delightful courtyard. To the rear you have a beautifully landscaped mature garden, with patio area, decked sun terrace, BBQ area and summer house. You also have a useful outbuilding which is currently utilised as a gym. Bebington is a highly sought after residential area with excellent commuting links throughout Wirral, Chester and Liverpool. The area offers a range of local and more commercial shops along with highly regarded schools for all age groups