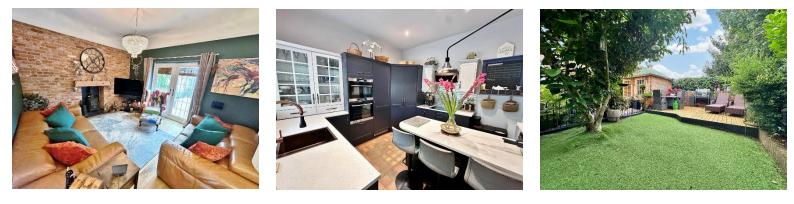

In brief you have a welcoming reception hallway, dining room and a spacious lounge with exposed brick wall and patio doors leading to the delightful rear garden. High quality fitted kitchen complete with a range of wall and base units, peninsula island, Corian worktops, inset copper sink and an array of fitted appliances. A barn style door leads to the conservatory which enjoys a lovely aspect over the rear garden. Completing the ground floor you have a utility room and W.C. To the first floor you the master bedroom with fitted wardrobes and rear outlook over fields, second double bedroom with original fireplace and wardrobes, bedroom three with built in desk, storage and attractive view over fields, fourth double bedroom with original fireplace and finally you have a contemporary four piece family bathroom with roll top bath and shower cubicle.

Externally you have gated access to off road parking and the attractive property frontage with delightful courtyard. To the rear you have a beautifully landscaped mature garden, with patio area, decked sun terrace, BBQ area and summer house. You also have a useful outbuilding which is currently utilised as a gym. Bebington is a highly sought after residential area with excellent commuting links throughout Wirral, Chester and Liverpool. The area offers a range of local and more commercial shops along with highly regarded schools for all age groups