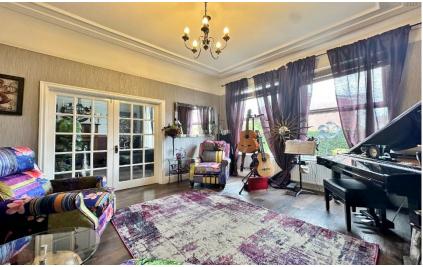

In brief you have a welcoming reception hallway, dining room and a spacious lounge with exposed brick wall and patio doors leading to the delightful rear garden. High quality fitted kitchen complete with a range of wall and base units, peninsula island, Corian worktops, inset copper sink and an array of fitted appliances. A barn style door leads to the conservatory which enjoys a lovely aspect over the rear garden. Completing the ground floor you have a utility room and W.C. To the first floor you the master bedroom with fitted wardrobes and rear outlook over fields, second double bedroom with original fireplace and wardrobes, bedroom three with built in desk, storage and attractive view over fields, fourth double bedroom with original fireplace and finally you have a contemporary four piece family bathroom with roll top bath and shower cubicle.