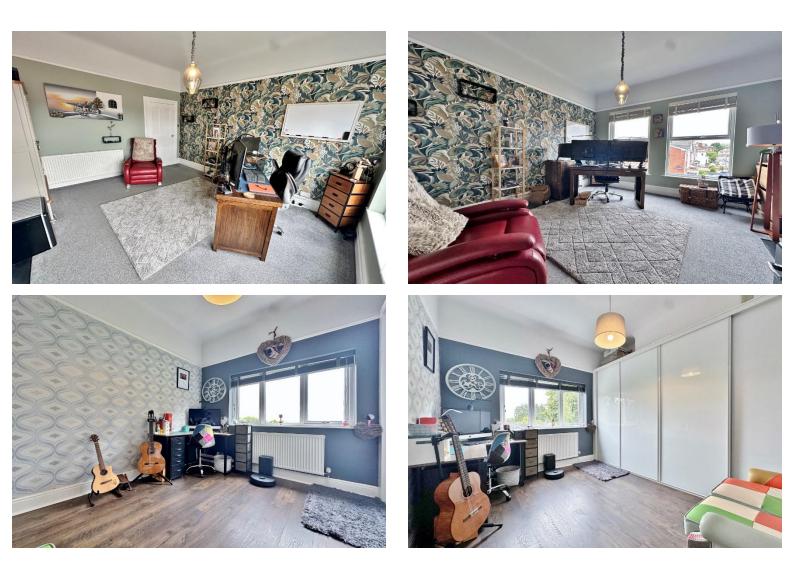

In brief you have a welcoming reception hallway, dining room and a spacious lounge with exposed brick wall and patio doors leading to the delightful rear garden. High quality fitted kitchen complete with a range of wall and base units, peninsula island, Corian worktops, inset copper sink and an array of fitted appliances. A barn style door leads to the conservatory which enjoys a lovely aspect over the rear garden. Completing the ground floor you have a utility room and W.C. To the first floor you the master bedroom with fitted wardrobes and rear outlook over fields, second double bedroom with original fireplace and wardrobes, bedroom three with built in desk, storage and attractive view over fields, fourth double bedroom with original fireplace and finally you have a contemporary four piece family bathroom with roll top bath and shower cubicle.